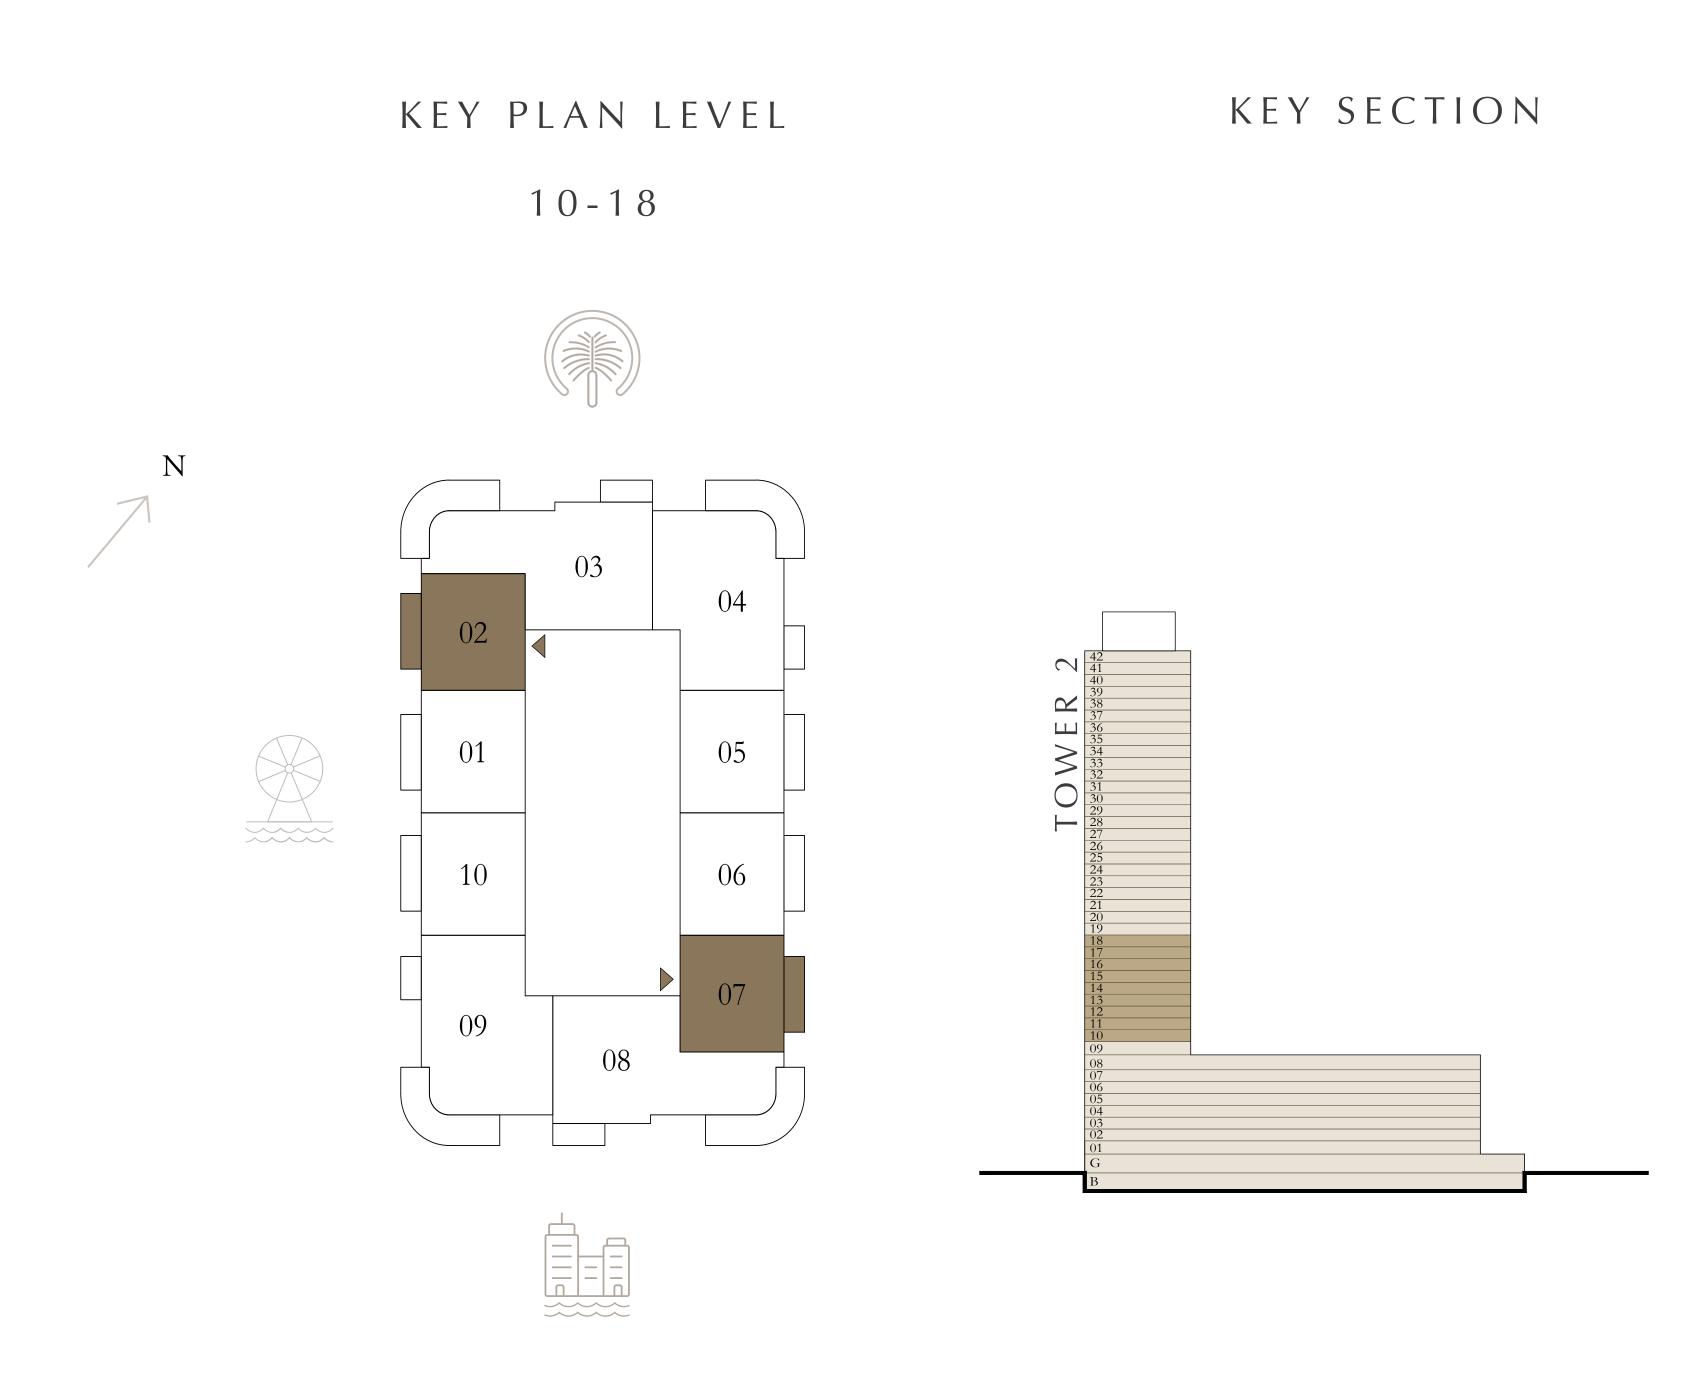

## BY ADDRESS RESORTS

#### TOWER 2

### 1 BEDROOM

LEVEL 10-18

UNIT 05 & 10

|   | SUITE AREA  | 675.44 SQ.FT. | 62.75 SQ.M. |
|---|-------------|---------------|-------------|
| В | ALCONY AREA | 88.16 SQ.FT.  | 8.19 SQ.M.  |
|   | TOTAL AREA  | 763.60 SQ.FT. | 70.94 SQ.M. |

### 1 BEDROOM

LEVEL 10-18

UNIT 02 & 07

| SUITE AREA   | 642.50 SQ.FT. | 59.69 SQ.M. |   |
|--------------|---------------|-------------|---|
| BALCONY AREA | 88.16 SQ.FT.  | 8.19 SQ.M.  |   |
| TOTAL AREA   | 730.66 SQ.FT. | 67.88 SQ.M. | _ |