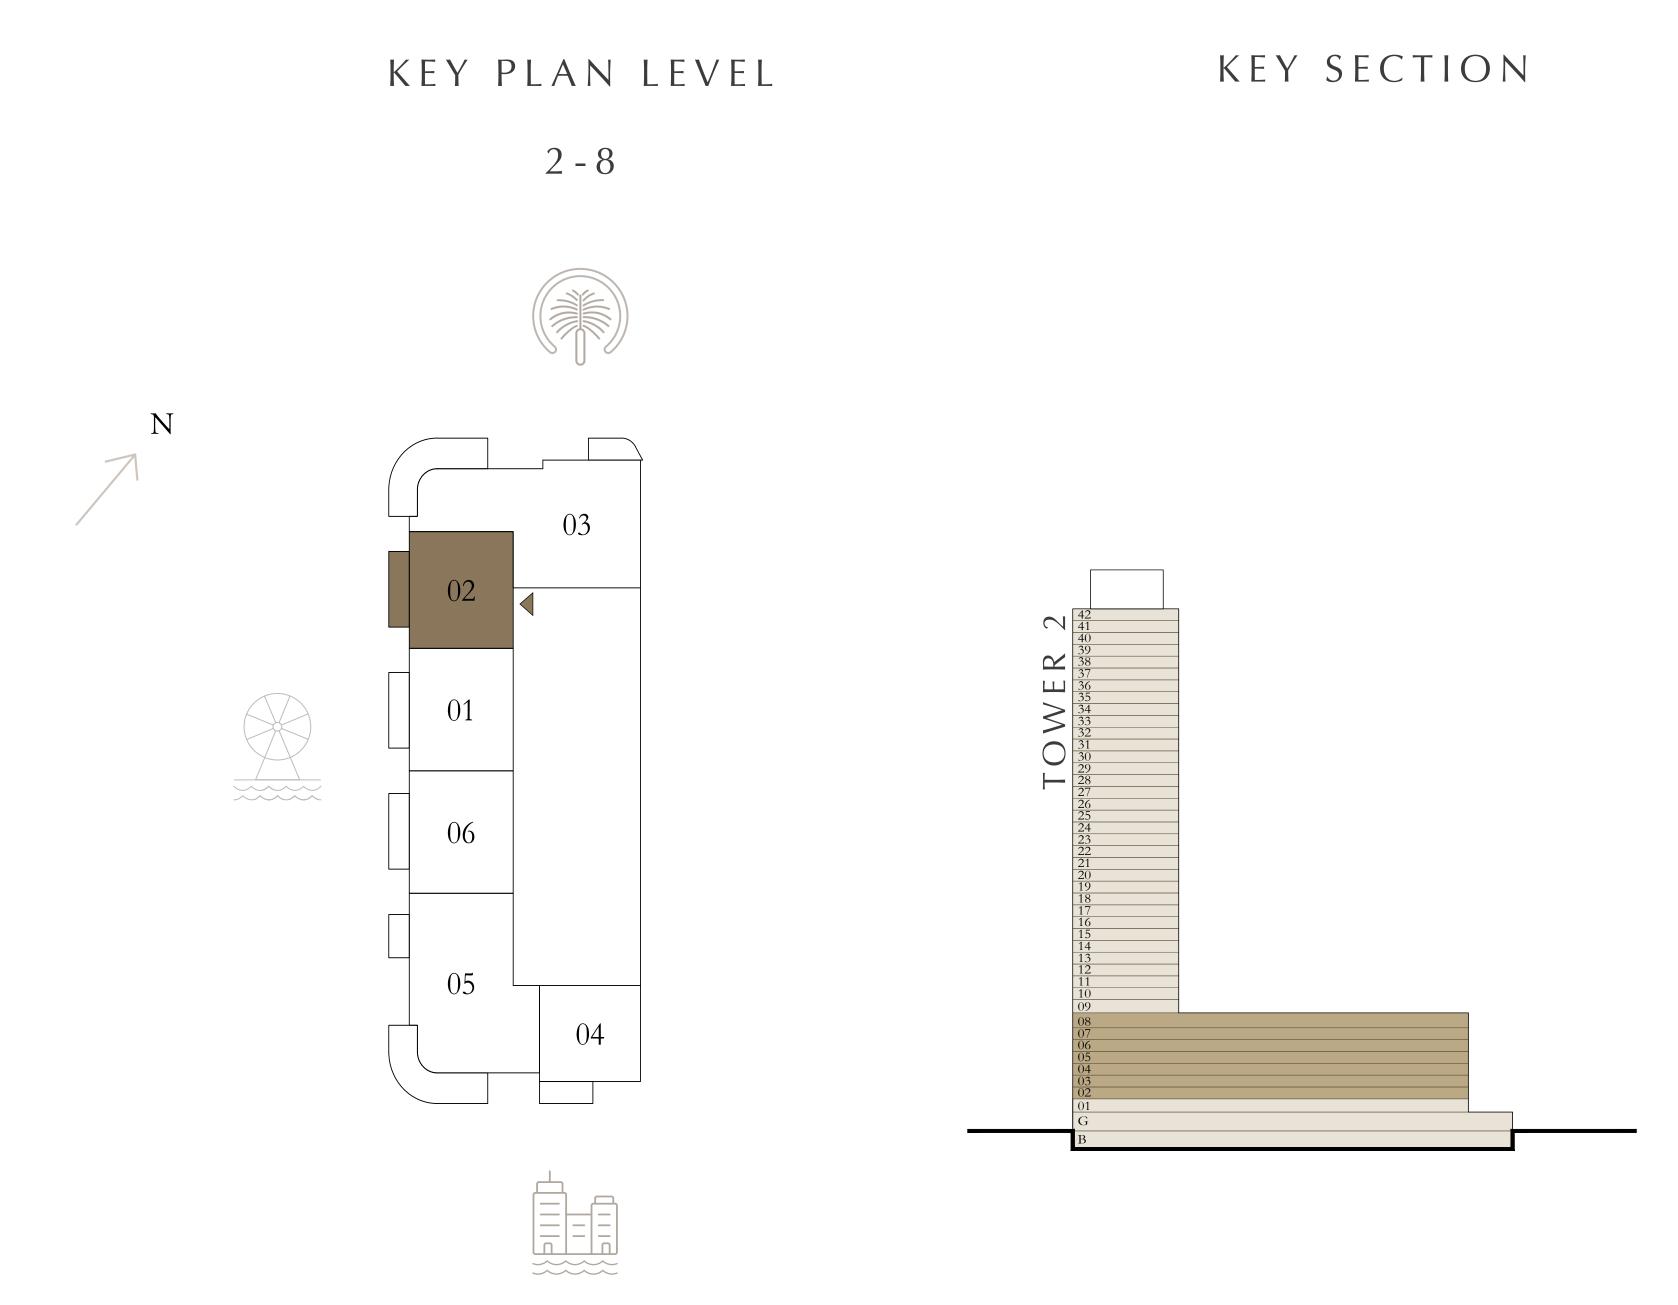

#### TOWER 2

### 1 BEDROOM

LEVEL 2-8

| SUITE AREA   | 675.44 SQ.FT. | 62.75 SQ.M. |
|--------------|---------------|-------------|
| BALCONY AREA | 88.16 SQ.FT.  | 8.19 SQ.M.  |
| TOTAL AREA   | 763.60 SQ.FT. | 70.94 SQ.M. |