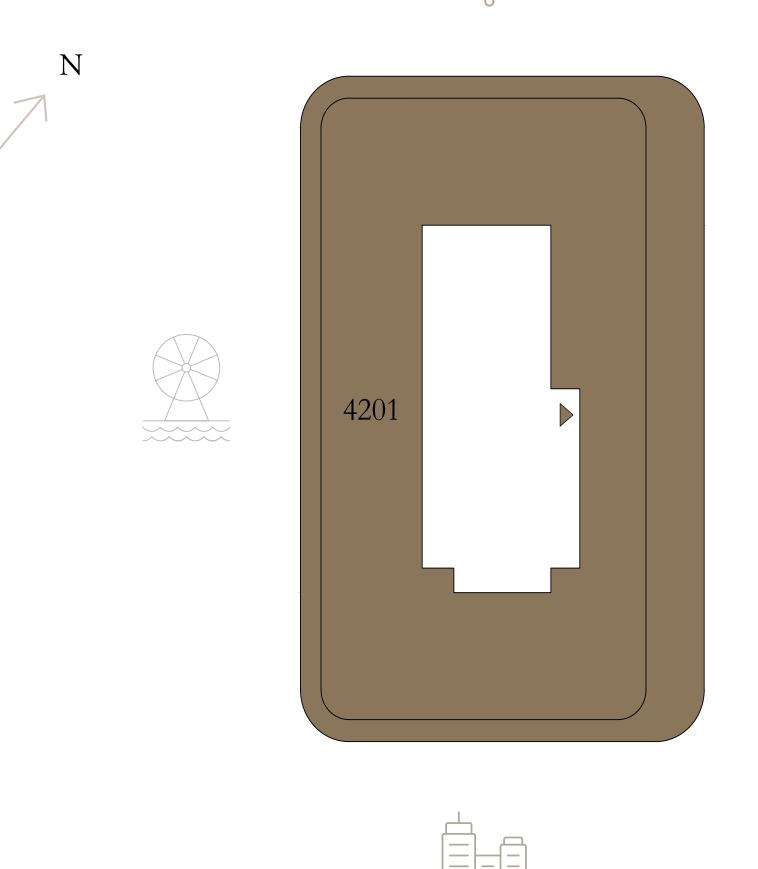

cations, fittings, and furnishings. 7. The developer reserves the right to make revisions / alterations, at it's absolute discretion, without any liability whatsoever.



## BY ADDRESS RESORTS

#### TOWER 2

## 5 BEDROOM PENTHOUSE

LEVEL 41

UNIT 02

| SUITE AREA   | 4385.97 SQ.FT. | 407.47 SQ.M. |
|--------------|----------------|--------------|
| BALCONY AREA | 870.91 SQ.FT.  | 80.91 SQ.M.  |
| TOTAL AREA   | 5256.88 SQ.FT. | 488.38 SQ.M. |

KEY PLAN LEVEL

KEY SECTION

41











## BY ADDRESS RESORTS

#### TOWER 2

## 6 BEDROOM | PENTHOUSE

LEVEL 42

UNIT 01

| SUITE AREA   | 8094.46 SQ.FT.  | 752.00 SQ.M.  |
|--------------|-----------------|---------------|
| BALCONY AREA | 3643.58 SQ.FT.  | 338.50 SQ.M.  |
| TOTAL AREA   | 11738.04 SQ.FT. | 1090.50 SQ.M. |

KEY PLAN LEVEL

42