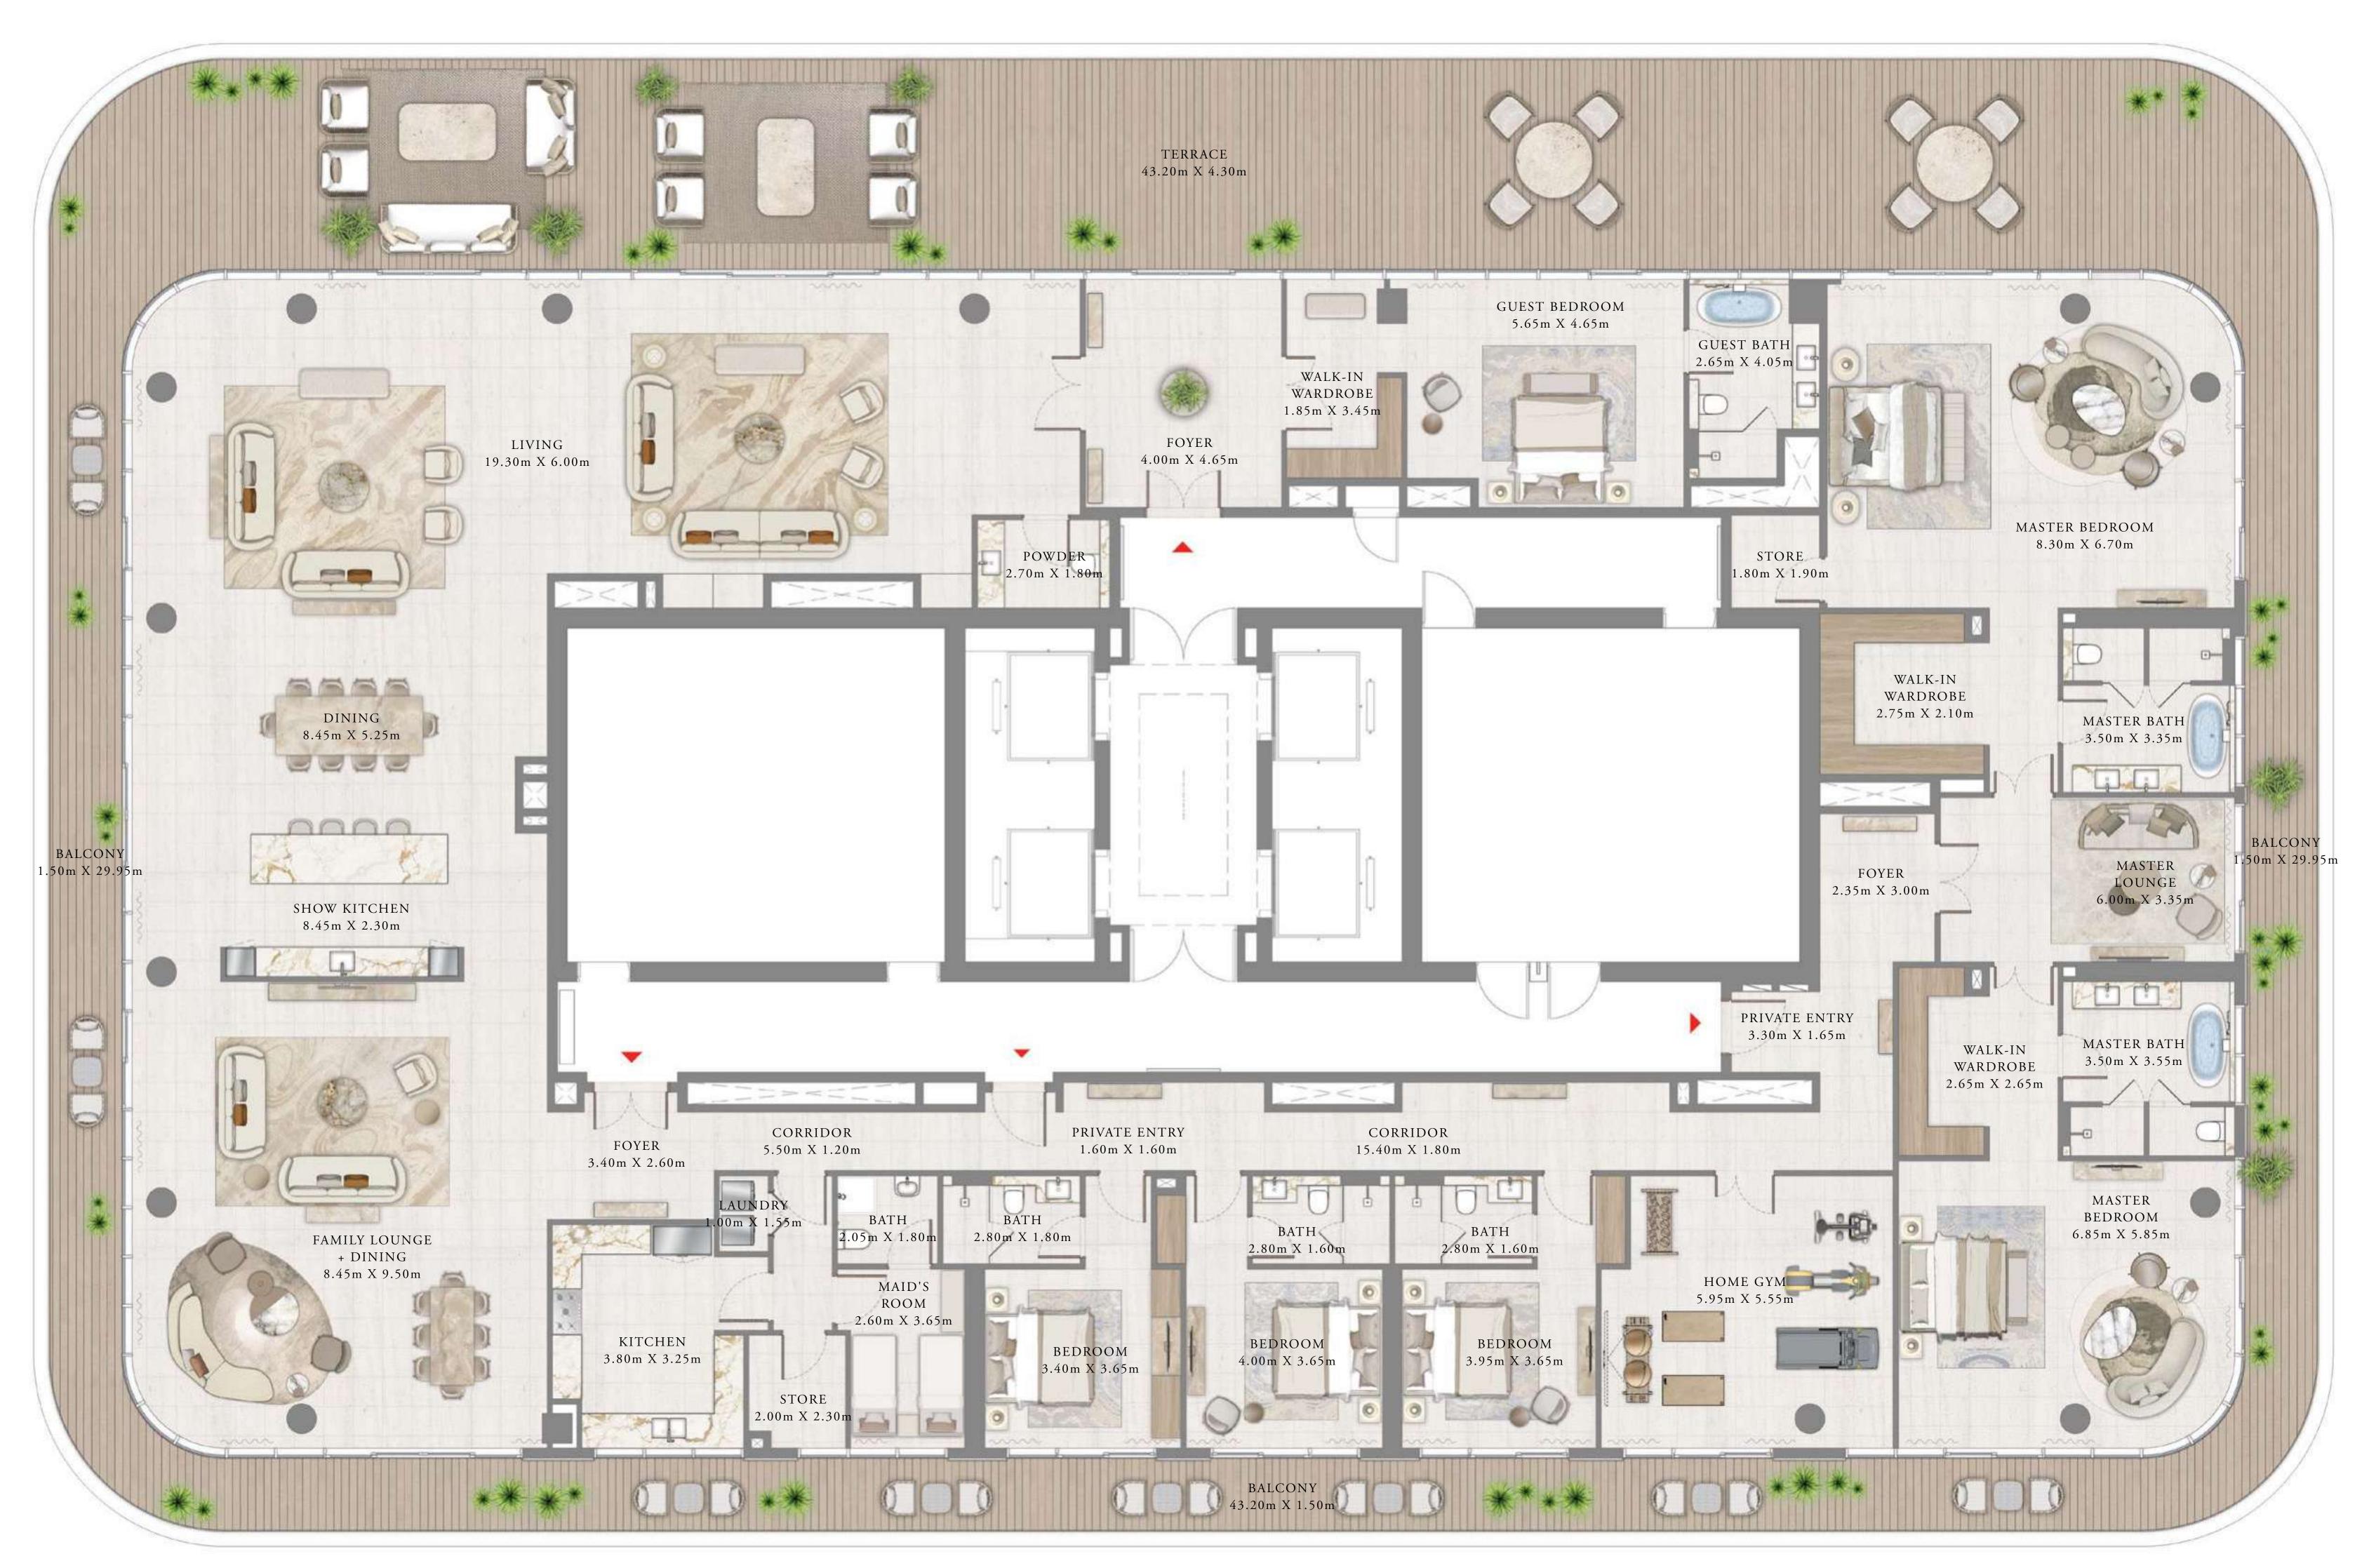

## BY ADDRESS RESORTS

#### TOWER 2

## 6 BEDROOM | PENTHOUSE

LEVEL 42

UNIT 01

| SUITE AREA   | 8094.46 SQ.FT.  | 752.00 SQ.M.  |
|--------------|-----------------|---------------|
| BALCONY AREA | 3643.58 SQ.FT.  | 338.50 SQ.M.  |
| TOTAL AREA   | 11738.04 SQ.FT. | 1090.50 SQ.M. |

KEY PLAN LEVEL

42