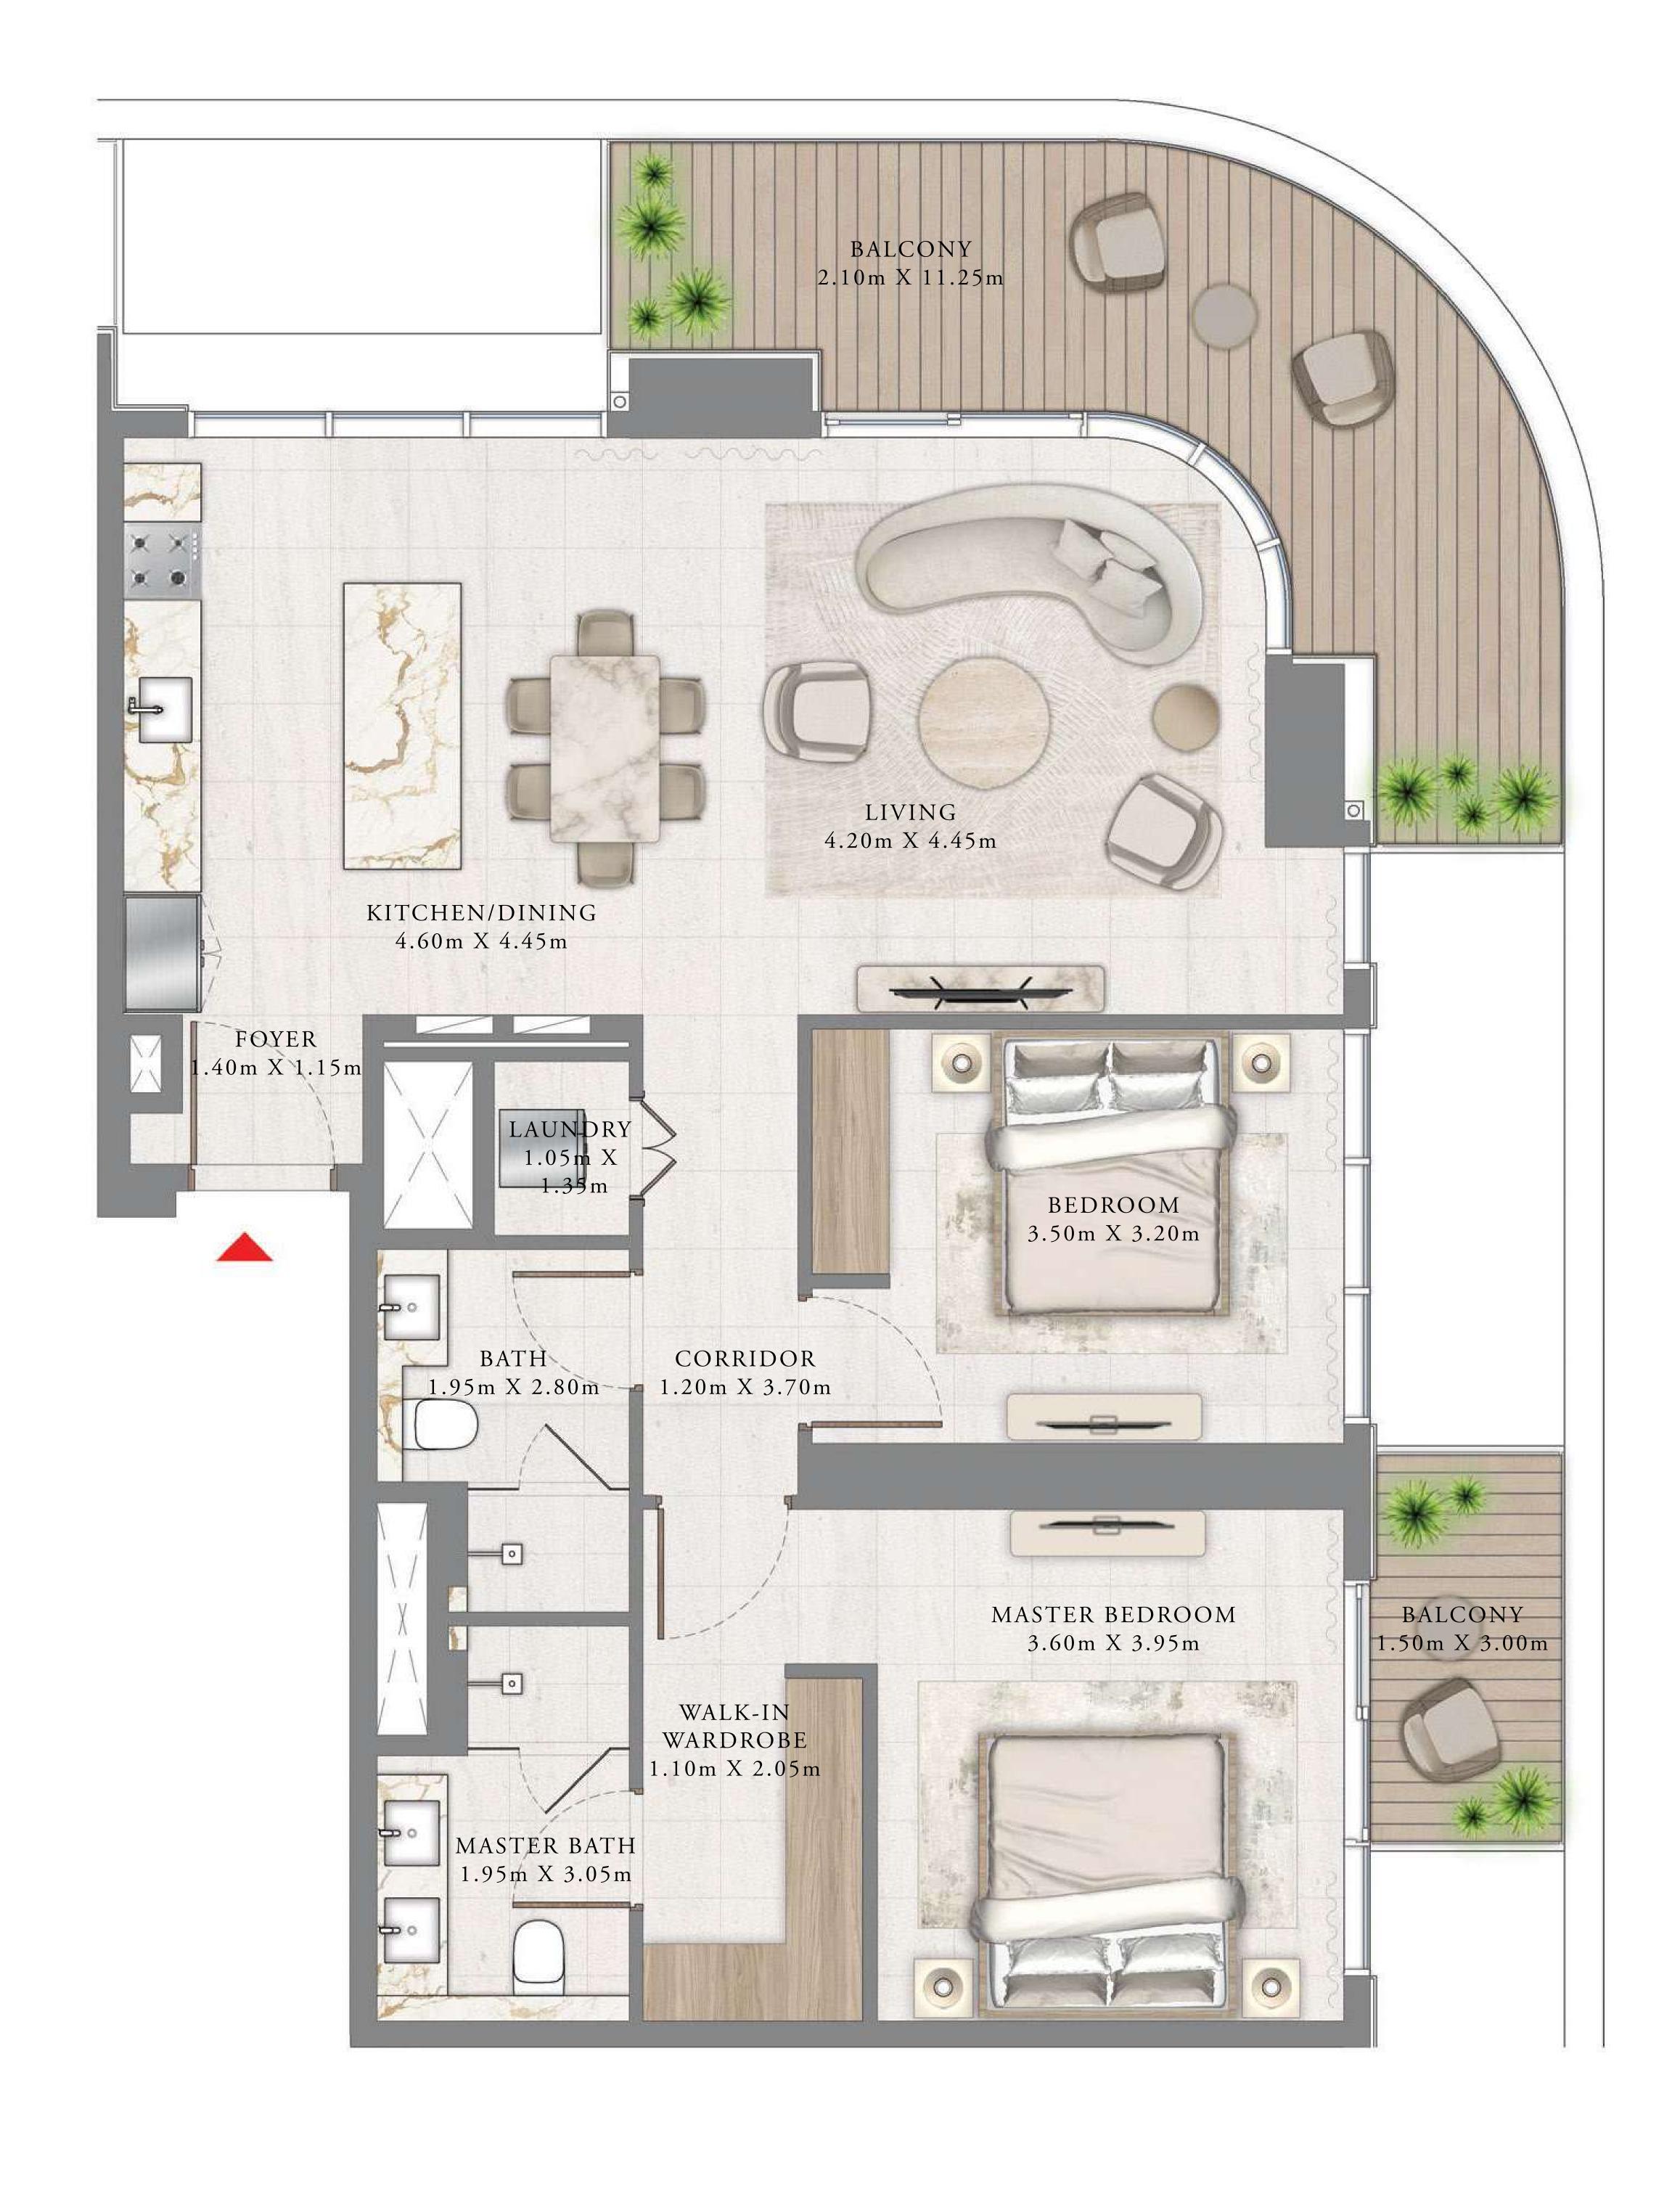

## BY ADDRESS RESORTS

#### TOWER 2

### 1 BEDROOM

LEVEL 19

UNIT 05

| _ | SUITE AREA   | 675.44 SQ.FT. | 62.75 SQ.M. |   |
|---|--------------|---------------|-------------|---|
|   | BALCONY AREA | 88.16 SQ.FT.  | 8.19 SQ.M.  |   |
| _ | TOTAL AREA   | 763.60 SQ.FT. | 70.94 SQ.M. | _ |