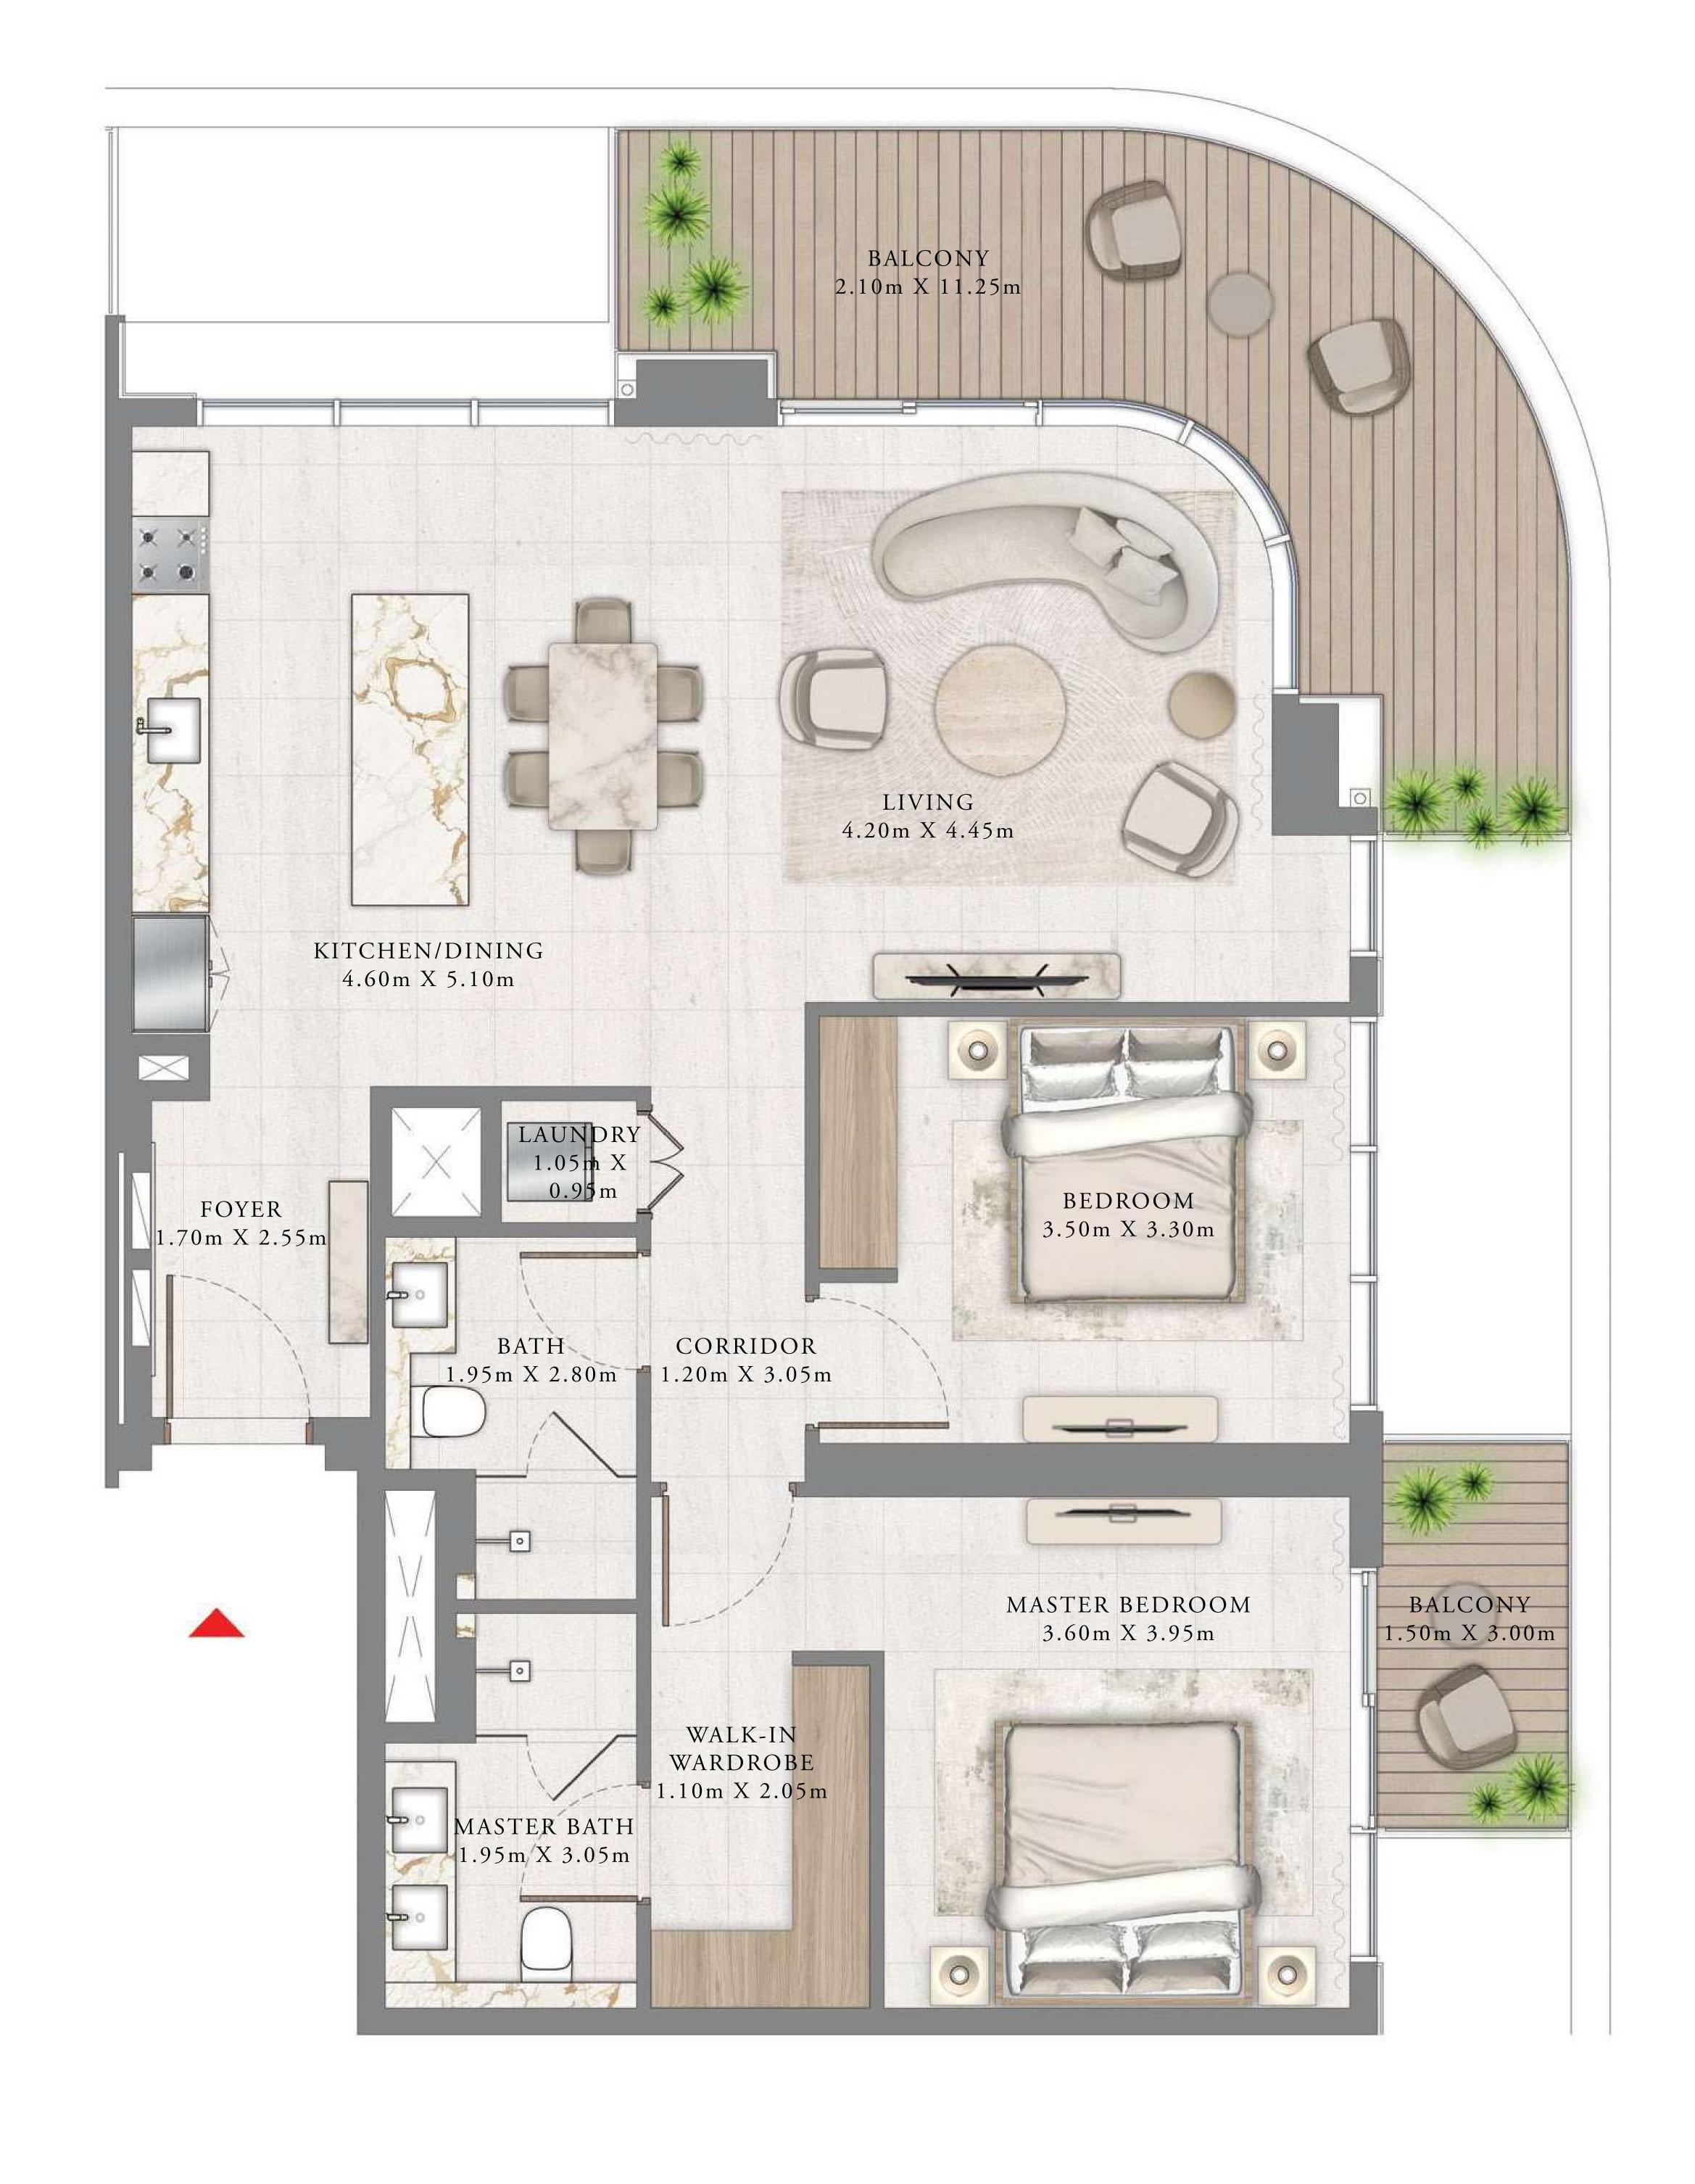

## BY ADDRESS RESORTS

#### TOWER 2

### 1 BEDROOM

LEVEL 9

| _ | SUITE AREA   | 675.44 SQ.FT. | 62.75 SQ.M. |
|---|--------------|---------------|-------------|
|   | BALCONY AREA | 88.16 SQ.FT.  | 8.19 SQ.M.  |
| - | TOTAL AREA   | 763.60 SQ.FT. | 70.94 SQ.M. |