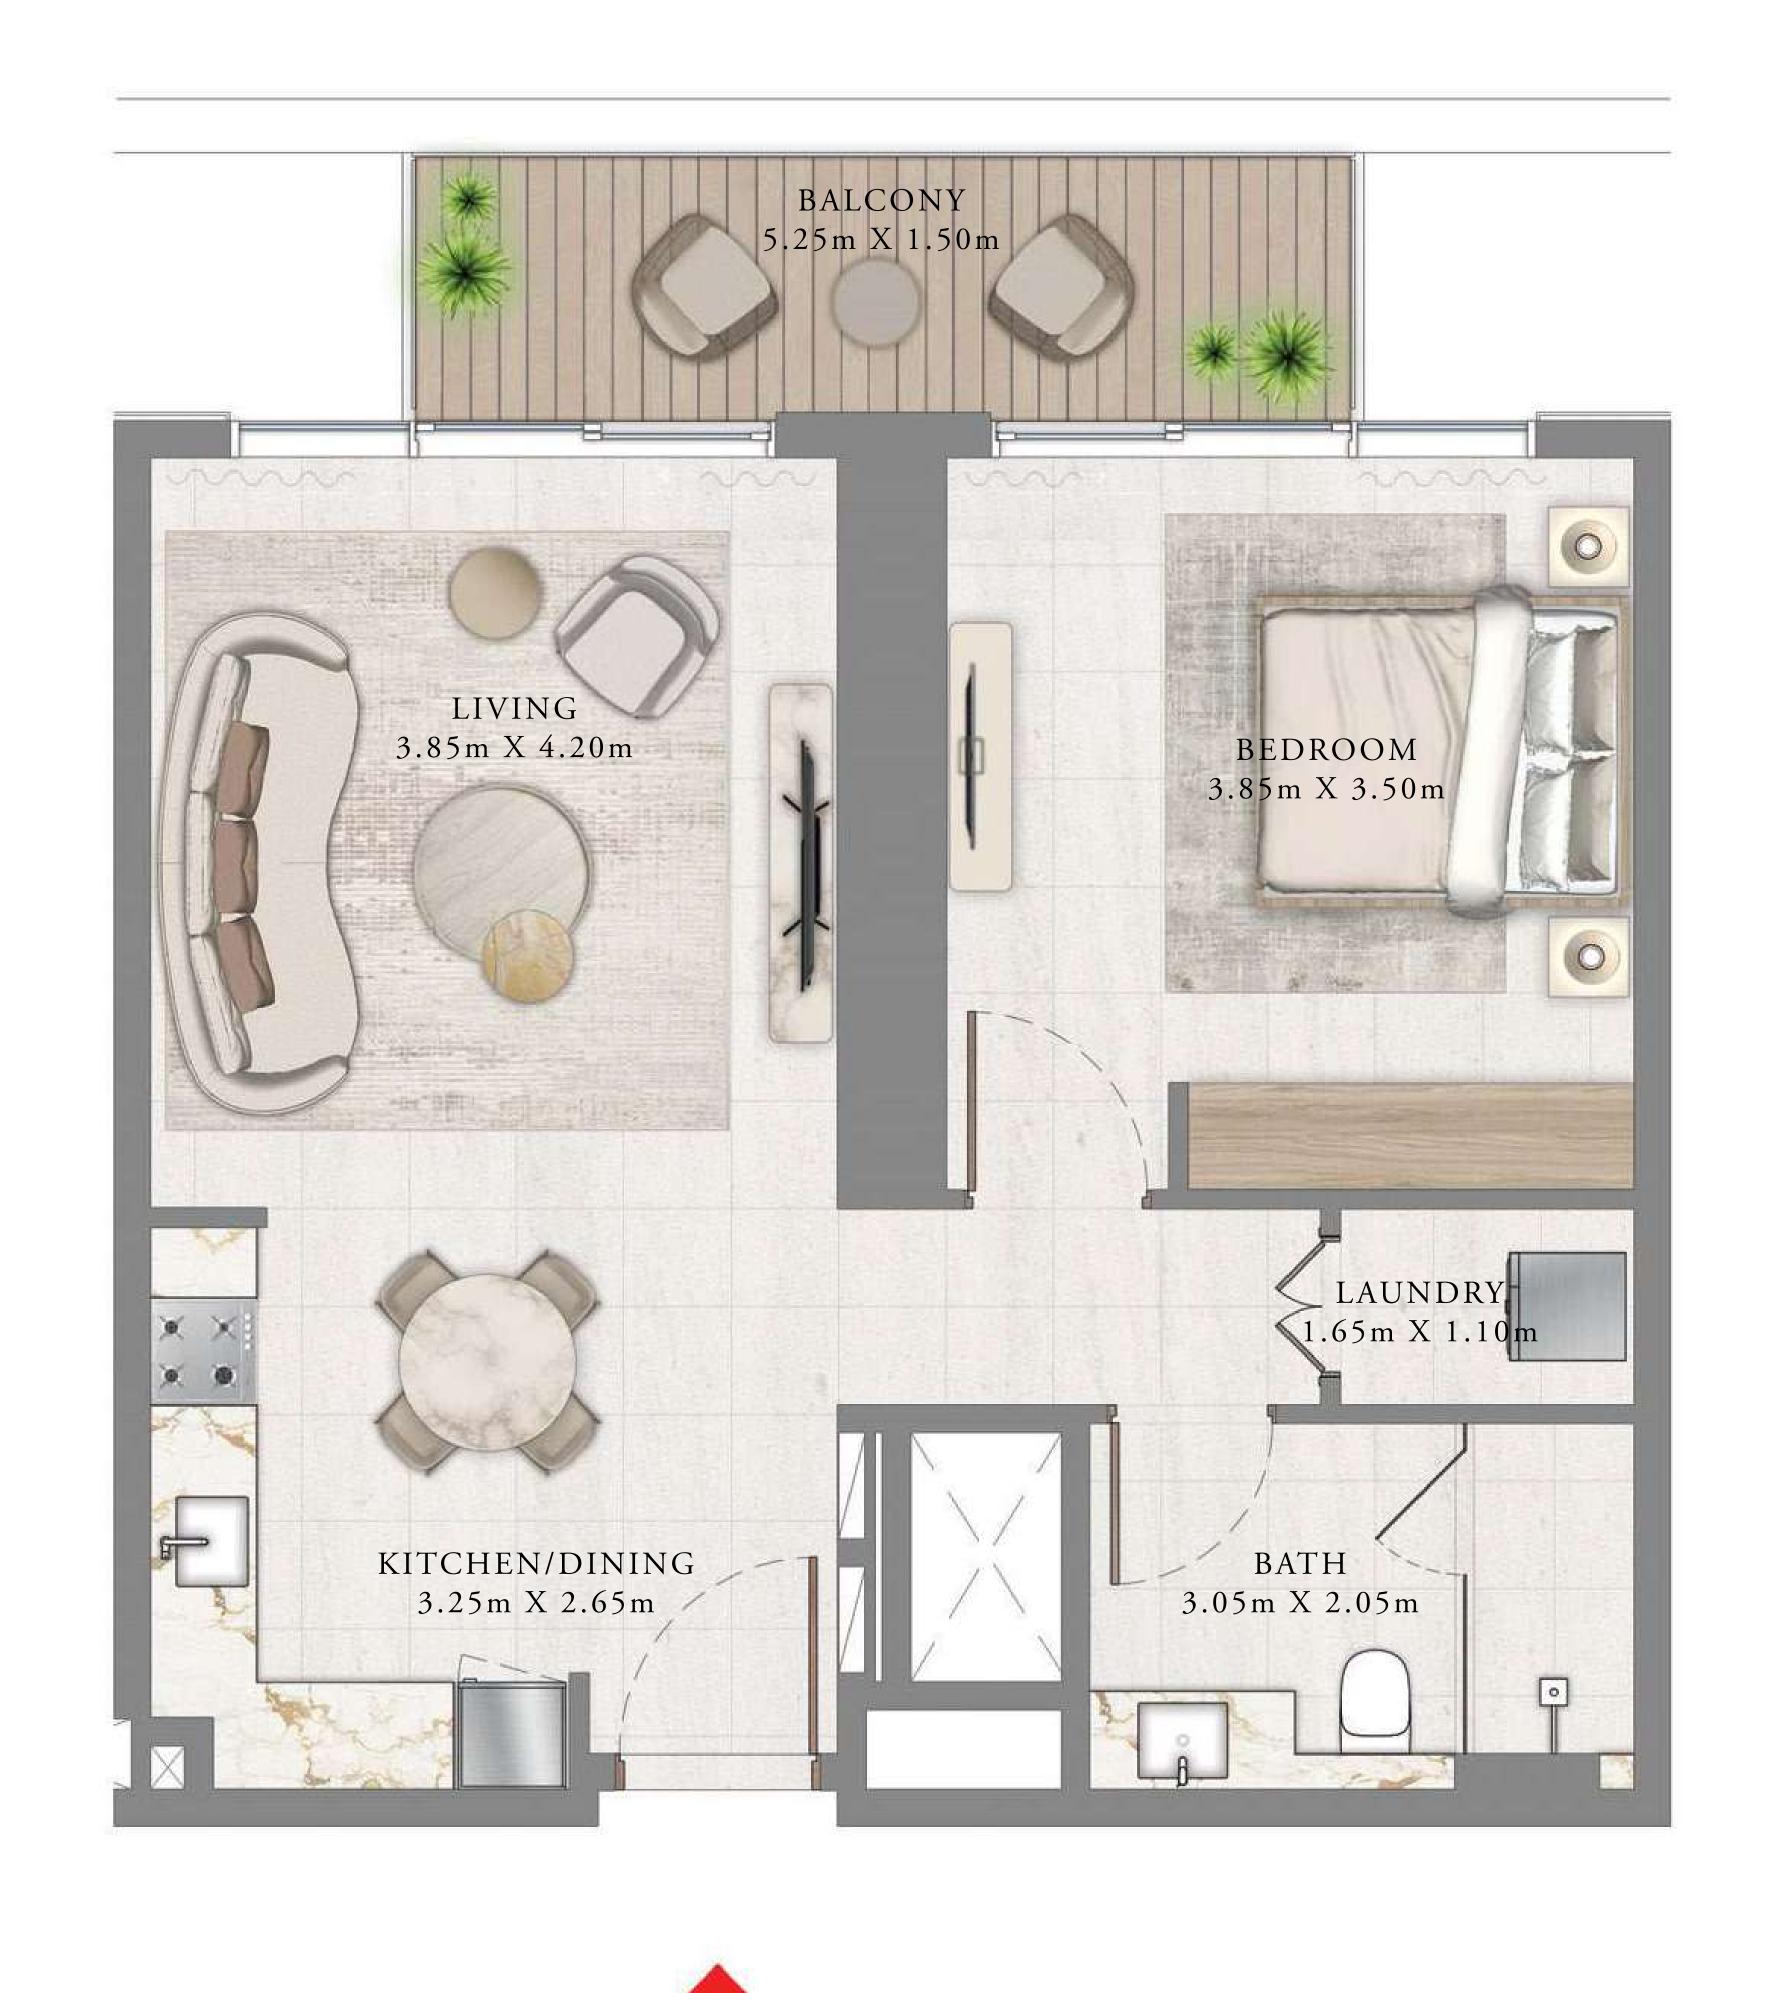

## BY ADDRESS RESORTS

#### TOWER 2

### 1 BEDROOM

LEVEL 10-18

| - | SUITE AREA   | 673.07 SQ.FT. | 62.53 SQ.M. |
|---|--------------|---------------|-------------|
|   | BALCONY AREA | 88.16 SQ.FT.  | 8.19 SQ.M.  |
| - | TOTAL AREA   | 761.23 SQ.FT. | 70.72 SQ.M. |

### 1 BEDROOM

LEVEL 2-8

| SUITE AREA   | 673.07 SQ.FT. | 62.53 SQ.M. |
|--------------|---------------|-------------|
| BALCONY AREA | 88.16 SQ.FT.  | 8.19 SQ.M.  |
| TOTAL AREA   | 761.23 SQ.FT. | 70.72 SQ.M. |