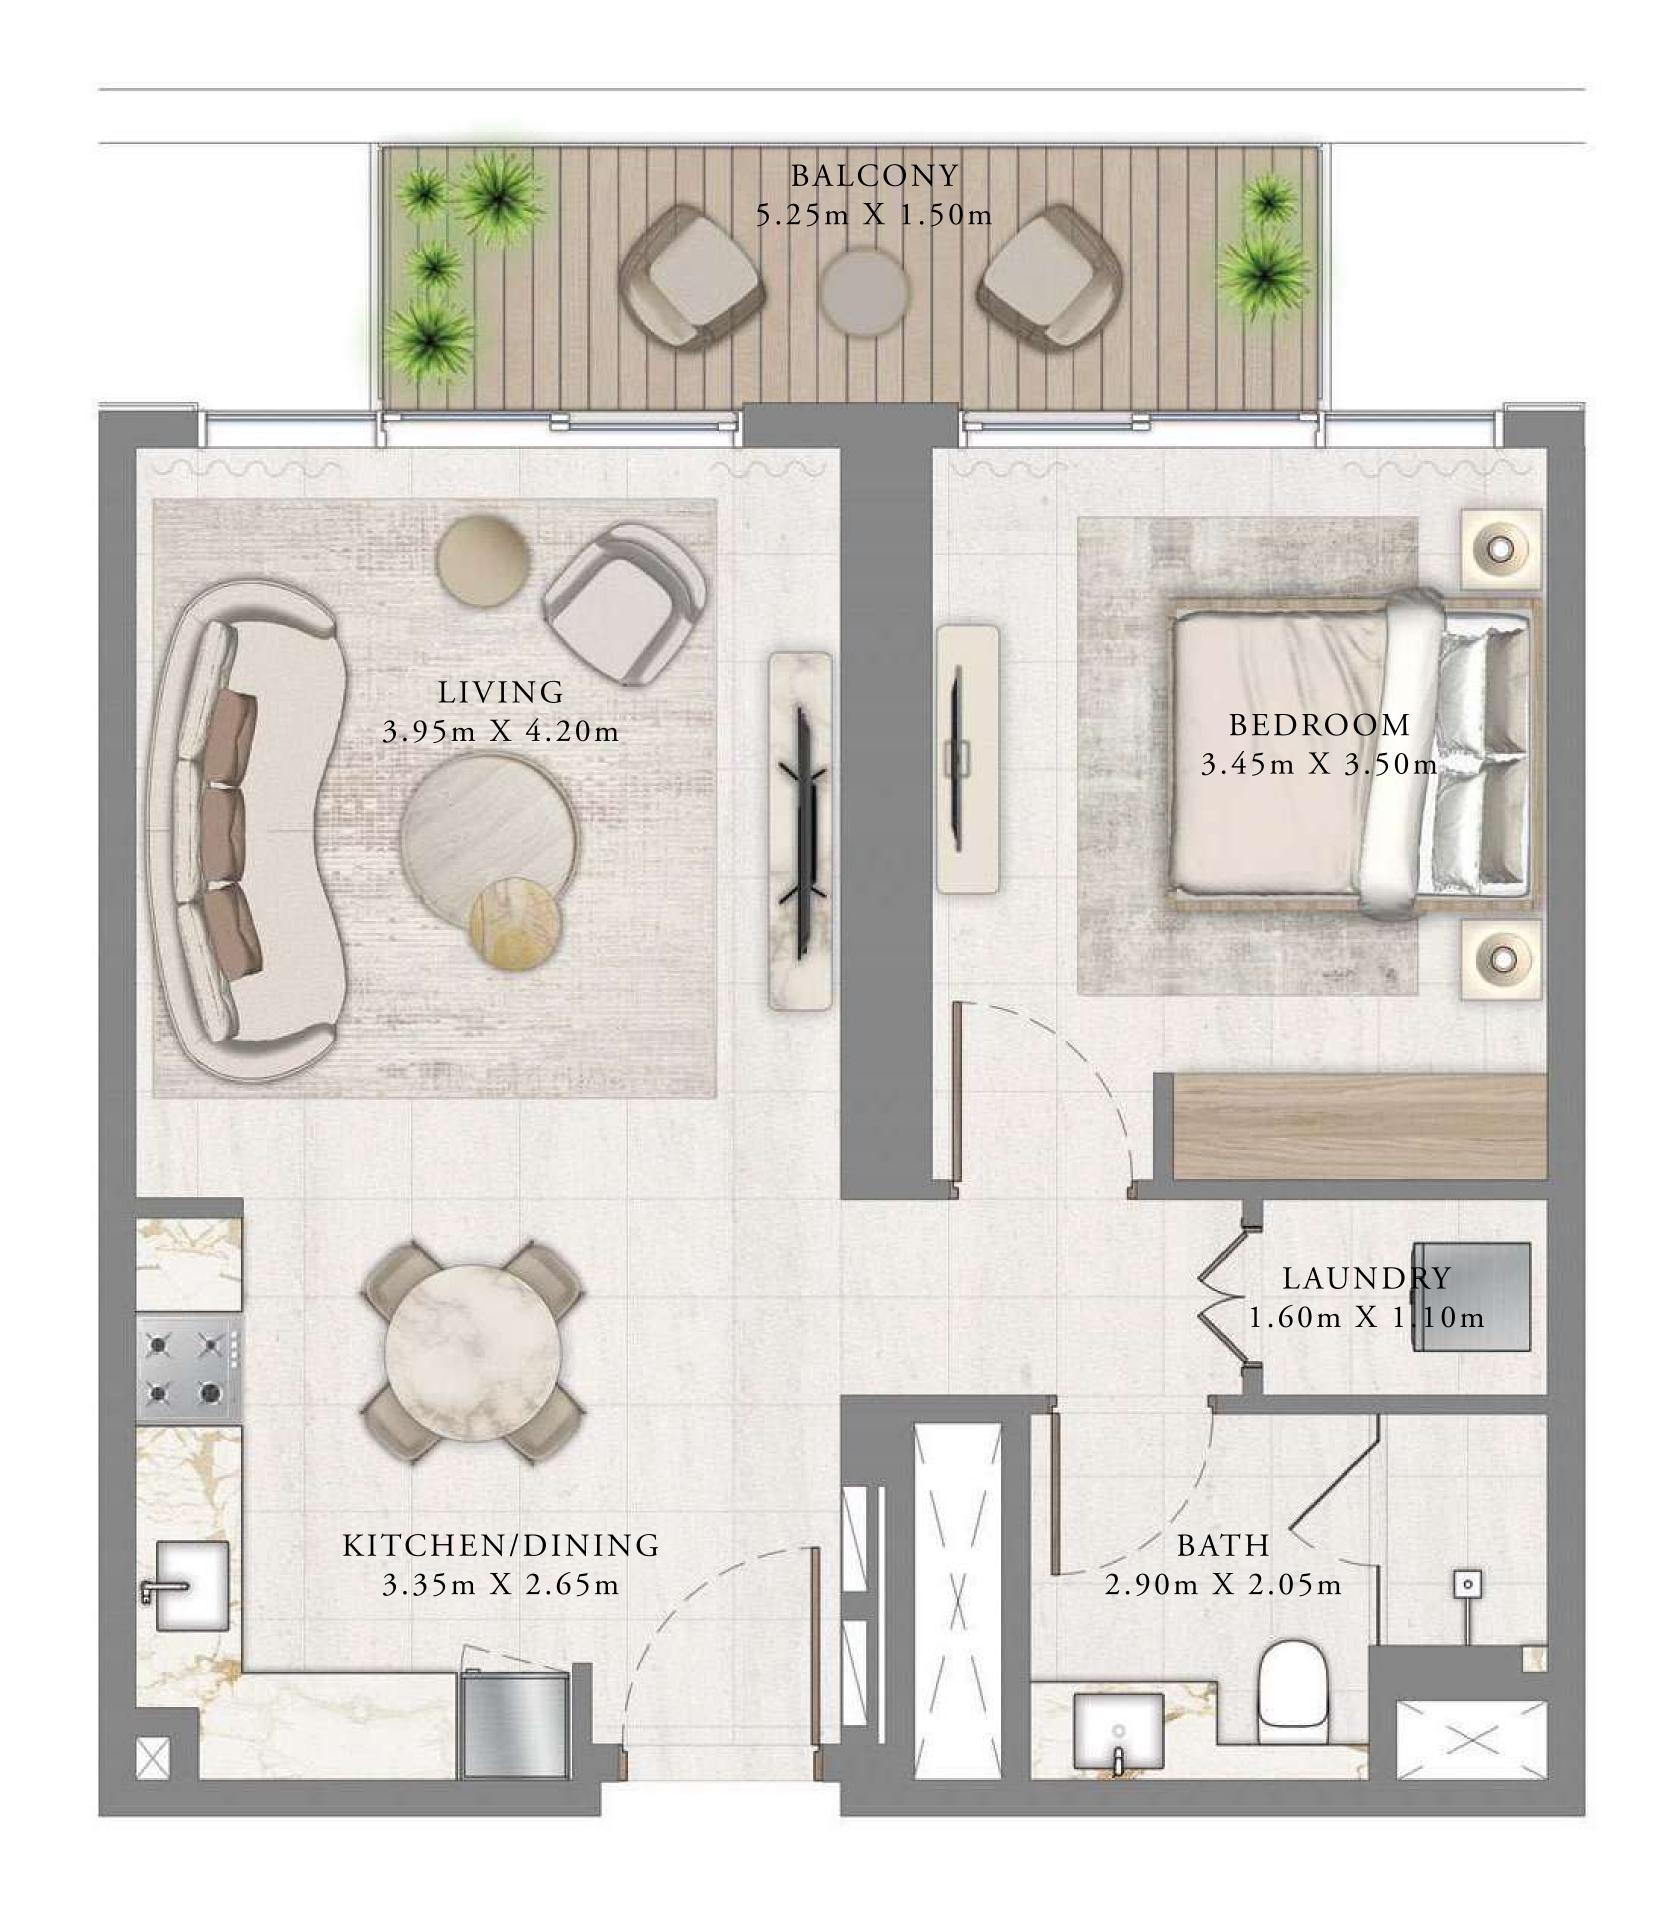

## BY ADDRESS RESORTS

#### TOWER 2

### 1 BEDROOM

LEVEL 10-18

UNIT 05 & 10

|   | SUITE AREA  | 675.44 SQ.FT. | 62.75 SQ.M. |
|---|-------------|---------------|-------------|
| В | ALCONY AREA | 88.16 SQ.FT.  | 8.19 SQ.M.  |
|   | TOTAL AREA  | 763.60 SQ.FT. | 70.94 SQ.M. |