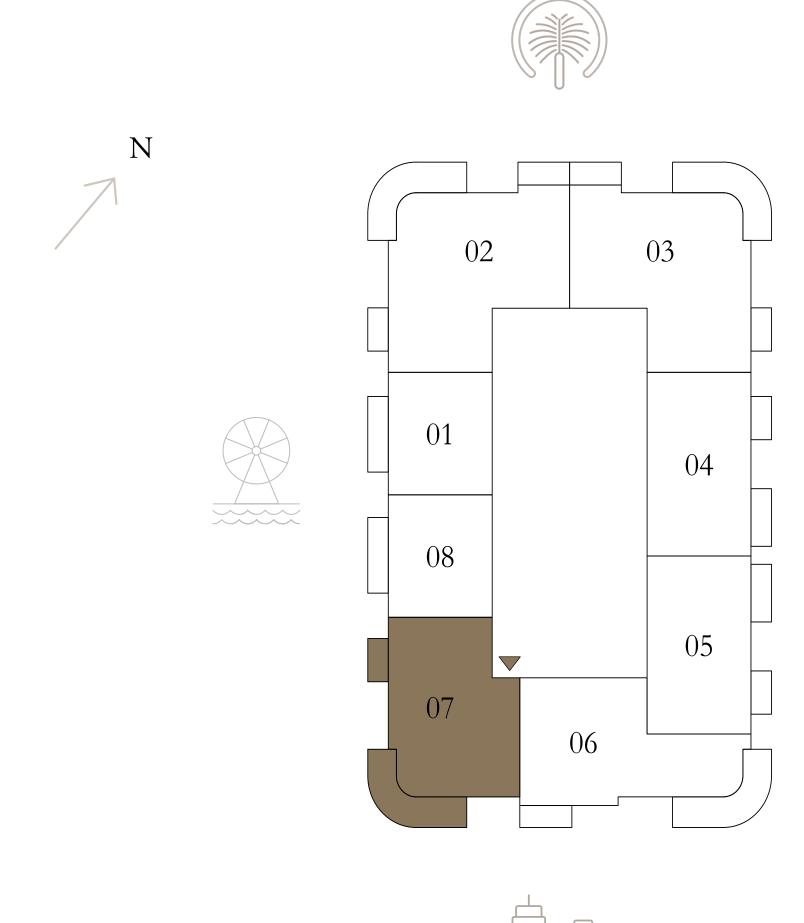

## BY ADDRESS RESORTS

#### TOWER 2

### 2 BEDROOM

LEVEL 10-18

UNIT 04 & 09

| SUITE AREA   | 1162.93 SQ.FT. | 108.04 SQ.M. |
|--------------|----------------|--------------|
| BALCONY AREA | 268.77 SQ.FT.  | 24.97 SQ.M.  |
| TOTAL AREA   | 1431.70 SQ.FT. | 133.01 SQ.M. |

## 2 BEDROOM

LEVEL 19

UNIT 04

| SUITE AREA   | 1162.93 SQ.FT. | 108.04 SQ.M. |
|--------------|----------------|--------------|
| BALCONY AREA | 268.77 SQ.FT.  | 24.97 SQ.M.  |
| TOTAL AREA   | 1431.70 SQ.FT. | 133.01 SQ.M. |

KEY PLAN LEVEL

KEY SECTION

19