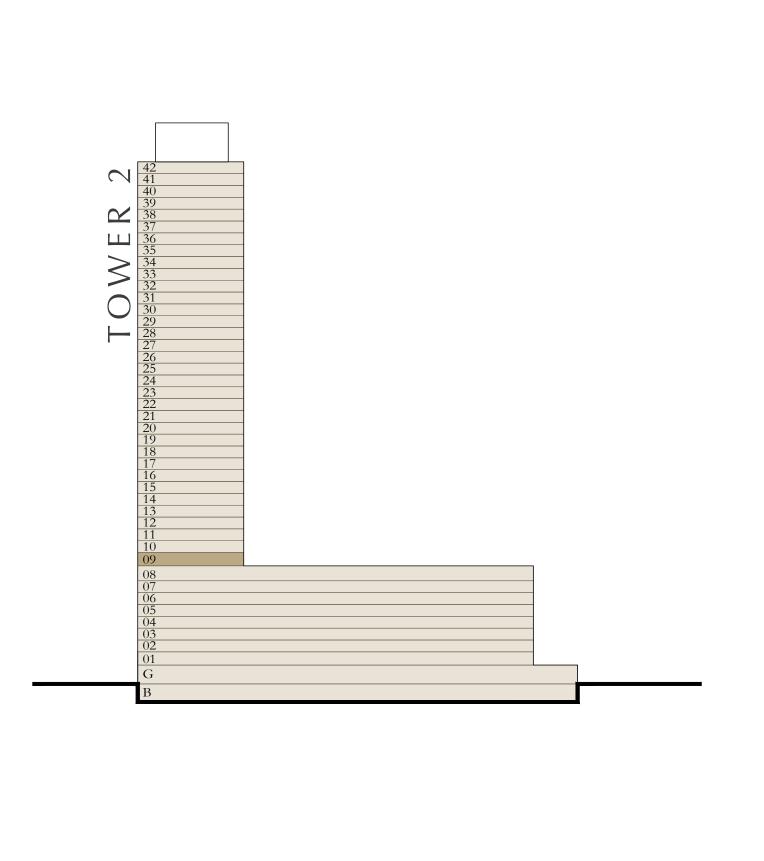

### 1 BEDROOM

LEVEL 2-8

| SUITE AREA   | 675.44 SQ.FT. | 62.75 SQ.M. |
|--------------|---------------|-------------|
| BALCONY AREA | 88.16 SQ.FT.  | 8.19 SQ.M.  |
| TOTAL AREA   | 763.60 SQ.FT. | 70.94 SQ.M. |

### 1 BEDROOM

LEVEL 9

| _ | SUITE AREA   | 675.44 SQ.FT. | 62.75 SQ.M. |
|---|--------------|---------------|-------------|
|   | BALCONY AREA | 88.16 SQ.FT.  | 8.19 SQ.M.  |
| - | TOTAL AREA   | 763.60 SQ.FT. | 70.94 SQ.M. |

### 1 BEDROOM

LEVEL 10-18

UNIT 05 & 10

|   | SUITE AREA  | 675.44 SQ.FT. | 62.75 SQ.M. |
|---|-------------|---------------|-------------|
| В | ALCONY AREA | 88.16 SQ.FT.  | 8.19 SQ.M.  |
|   | TOTAL AREA  | 763.60 SQ.FT. | 70.94 SQ.M. |

### 1 BEDROOM

LEVEL 19

UNIT 05

| _ | SUITE AREA   | 675.44 SQ.FT. | 62.75 SQ.M. |   |
|---|--------------|---------------|-------------|---|
|   | BALCONY AREA | 88.16 SQ.FT.  | 8.19 SQ.M.  |   |
| _ | TOTAL AREA   | 763.60 SQ.FT. | 70.94 SQ.M. | _ |

### 1 BEDROOM

LEVEL 21-40

| _ | SUITE AREA   | 675.87 SQ.FT. | 62.79 SQ.M. |
|---|--------------|---------------|-------------|
|   | BALCONY AREA | 88.16 SQ.FT.  | 8.19 SQ.M.  |
| _ | TOTAL AREA   | 764.03 SQ.FT. | 70.98 SQ.M. |