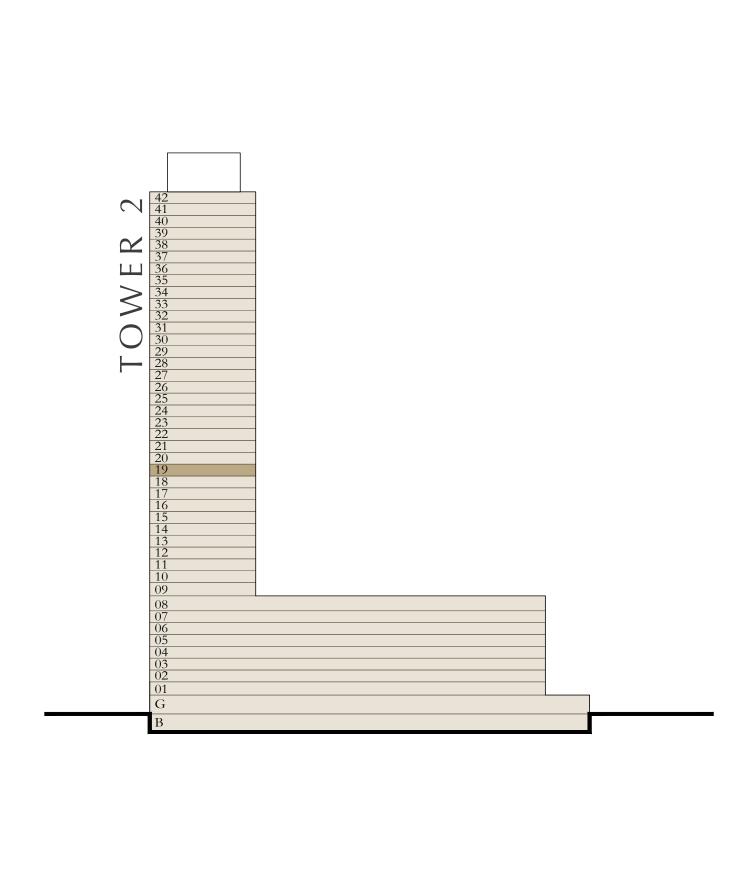

## BY ADDRESS RESORTS

#### TOWER 2

### 1 BEDROOM

LEVEL 19

UNIT 05

| _ | SUITE AREA   | 675.44 SQ.FT. | 62.75 SQ.M. |   |
|---|--------------|---------------|-------------|---|
|   | BALCONY AREA | 88.16 SQ.FT.  | 8.19 SQ.M.  |   |
| _ | TOTAL AREA   | 763.60 SQ.FT. | 70.94 SQ.M. | _ |

KEY PLAN LEVEL

19