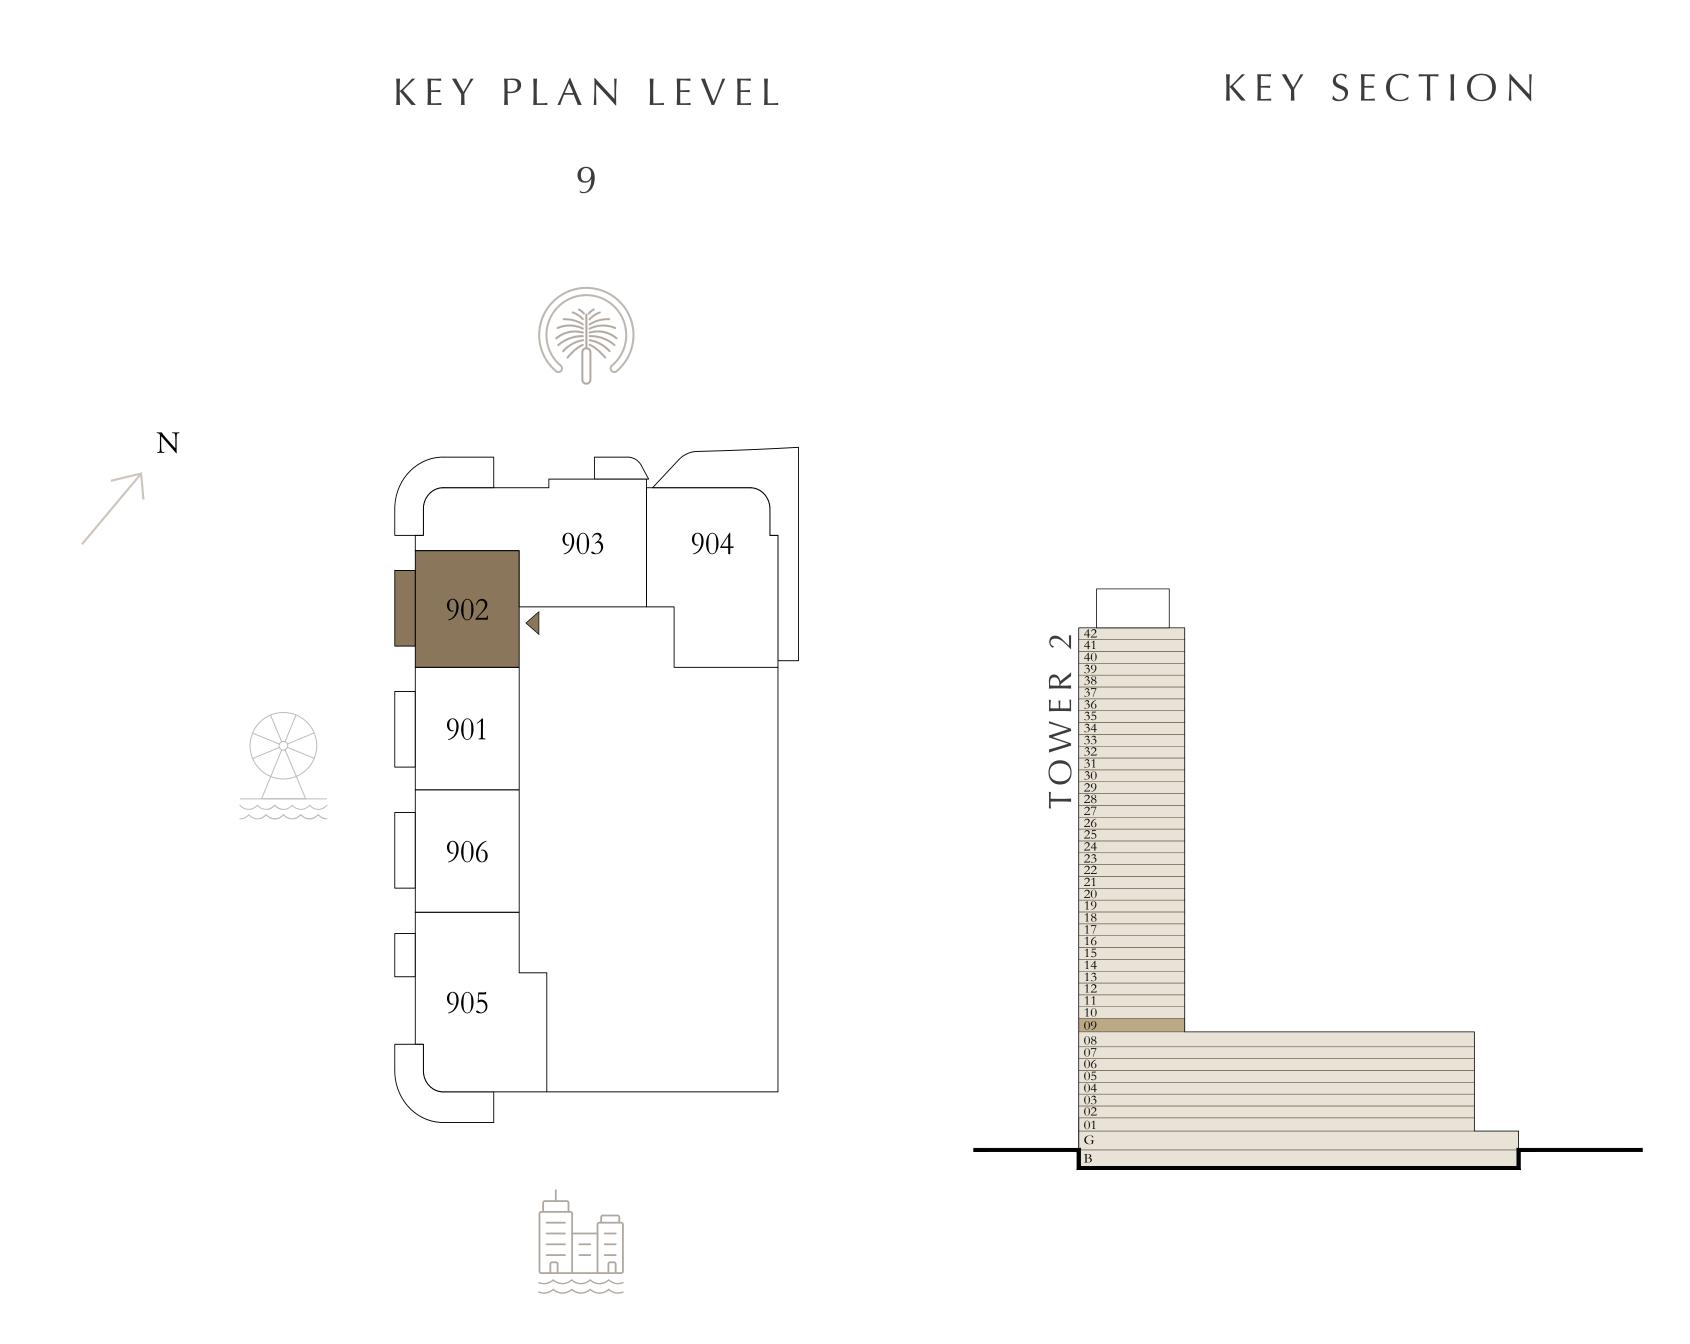

#### TOWER 2

### 1 BEDROOM

LEVEL 9

| _ | SUITE AREA   | 675.44 SQ.FT. | 62.75 SQ.M. |
|---|--------------|---------------|-------------|
|   | BALCONY AREA | 88.16 SQ.FT.  | 8.19 SQ.M.  |
| - | TOTAL AREA   | 763.60 SQ.FT. | 70.94 SQ.M. |