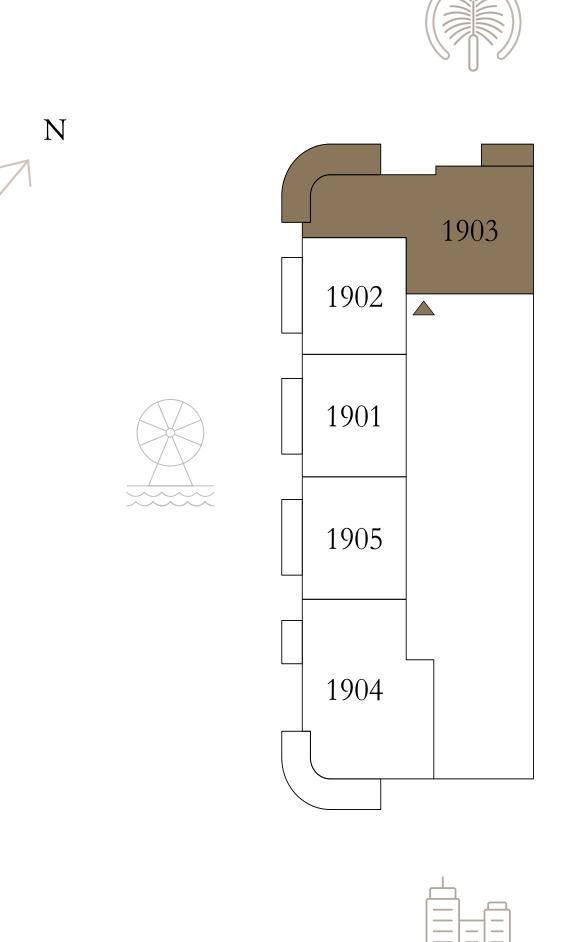

### 1 BEDROOM

LEVEL 19

UNIT 05

| _ | SUITE AREA   | 675.44 SQ.FT. | 62.75 SQ.M. |   |
|---|--------------|---------------|-------------|---|
|   | BALCONY AREA | 88.16 SQ.FT.  | 8.19 SQ.M.  |   |
| _ | TOTAL AREA   | 763.60 SQ.FT. | 70.94 SQ.M. | _ |

KEY PLAN LEVEL

19