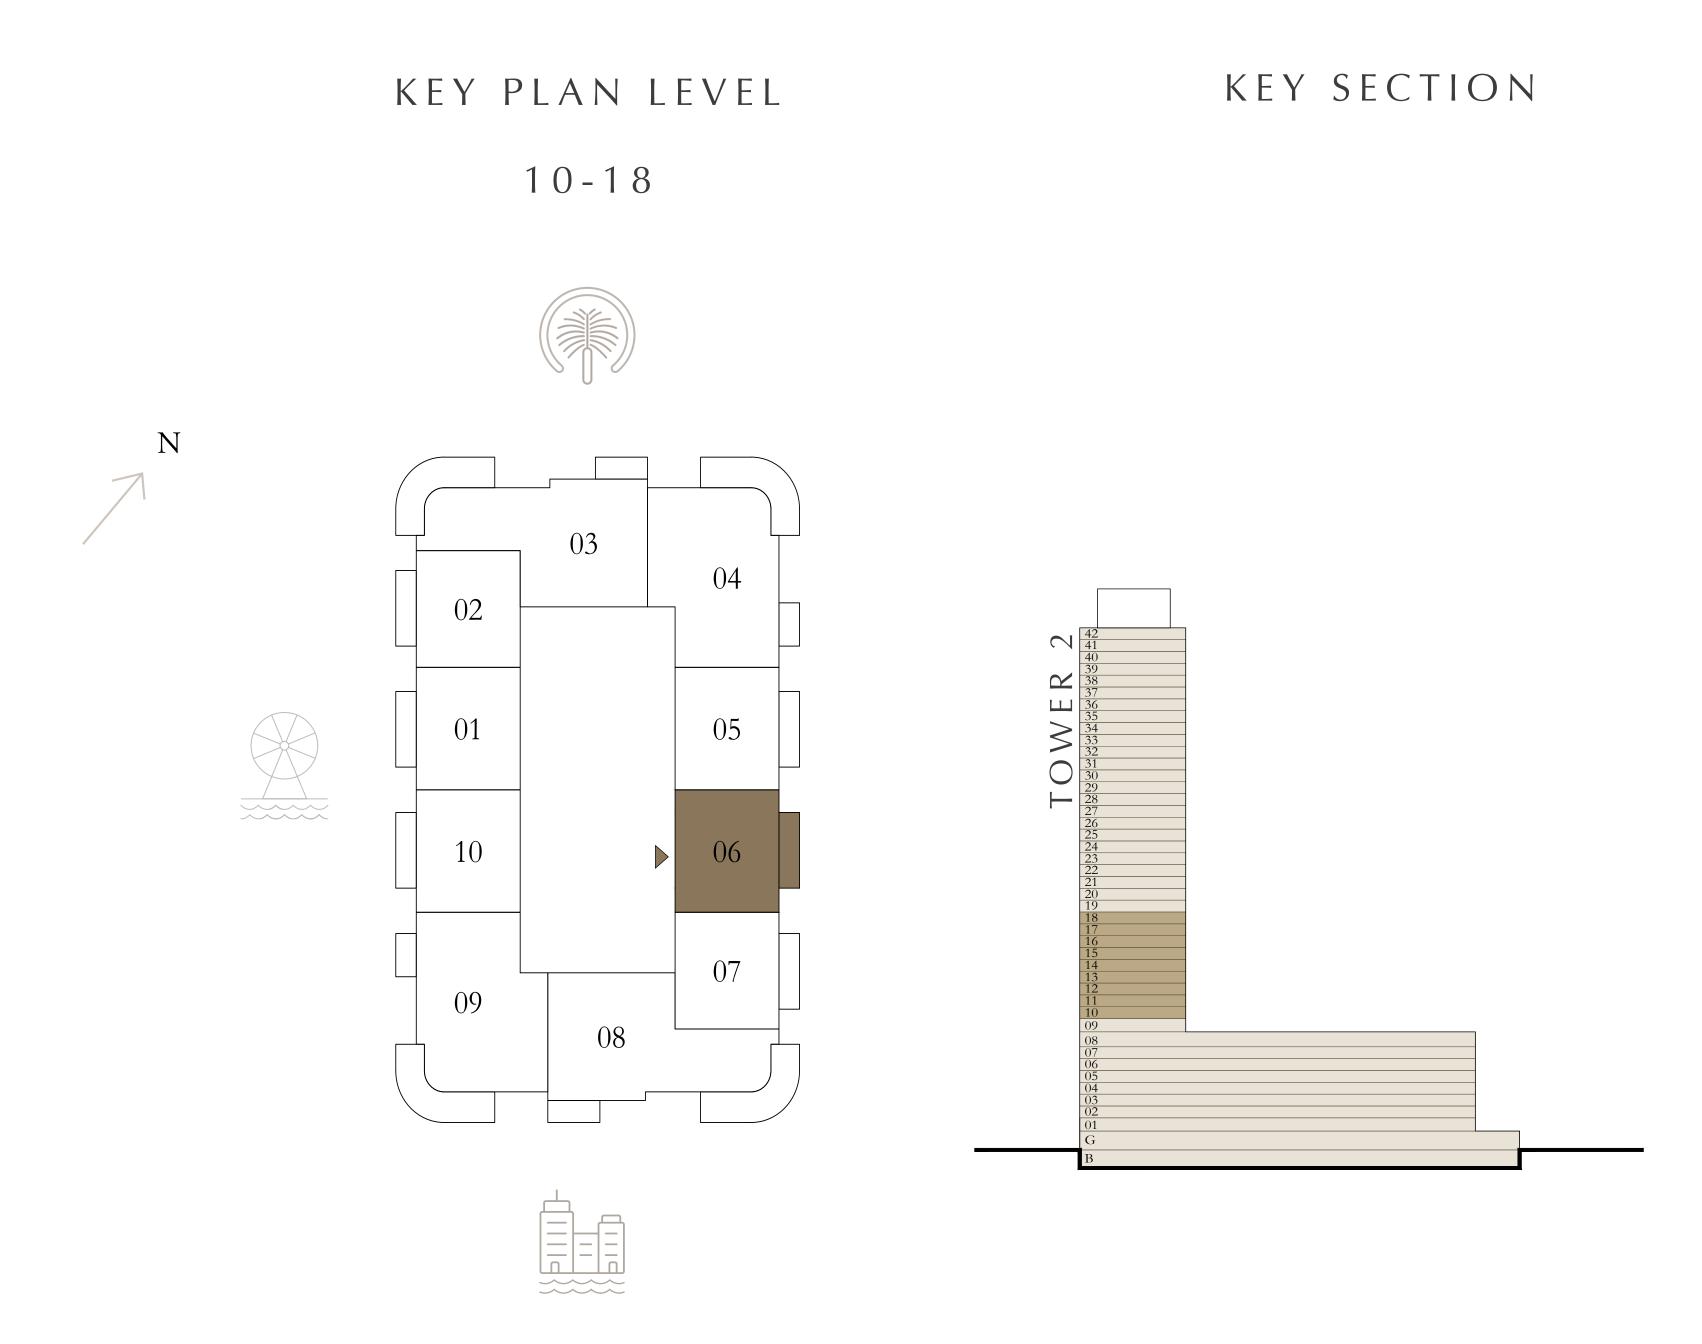

## BY ADDRESS RESORTS

#### TOWER 2

### 1 BEDROOM

LEVEL 10-18

UNIT 05 & 10

|   | SUITE AREA  | 675.44 SQ.FT. | 62.75 SQ.M. |
|---|-------------|---------------|-------------|
| В | ALCONY AREA | 88.16 SQ.FT.  | 8.19 SQ.M.  |
|   | TOTAL AREA  | 763.60 SQ.FT. | 70.94 SQ.M. |

KEY PLAN LEVEL

19