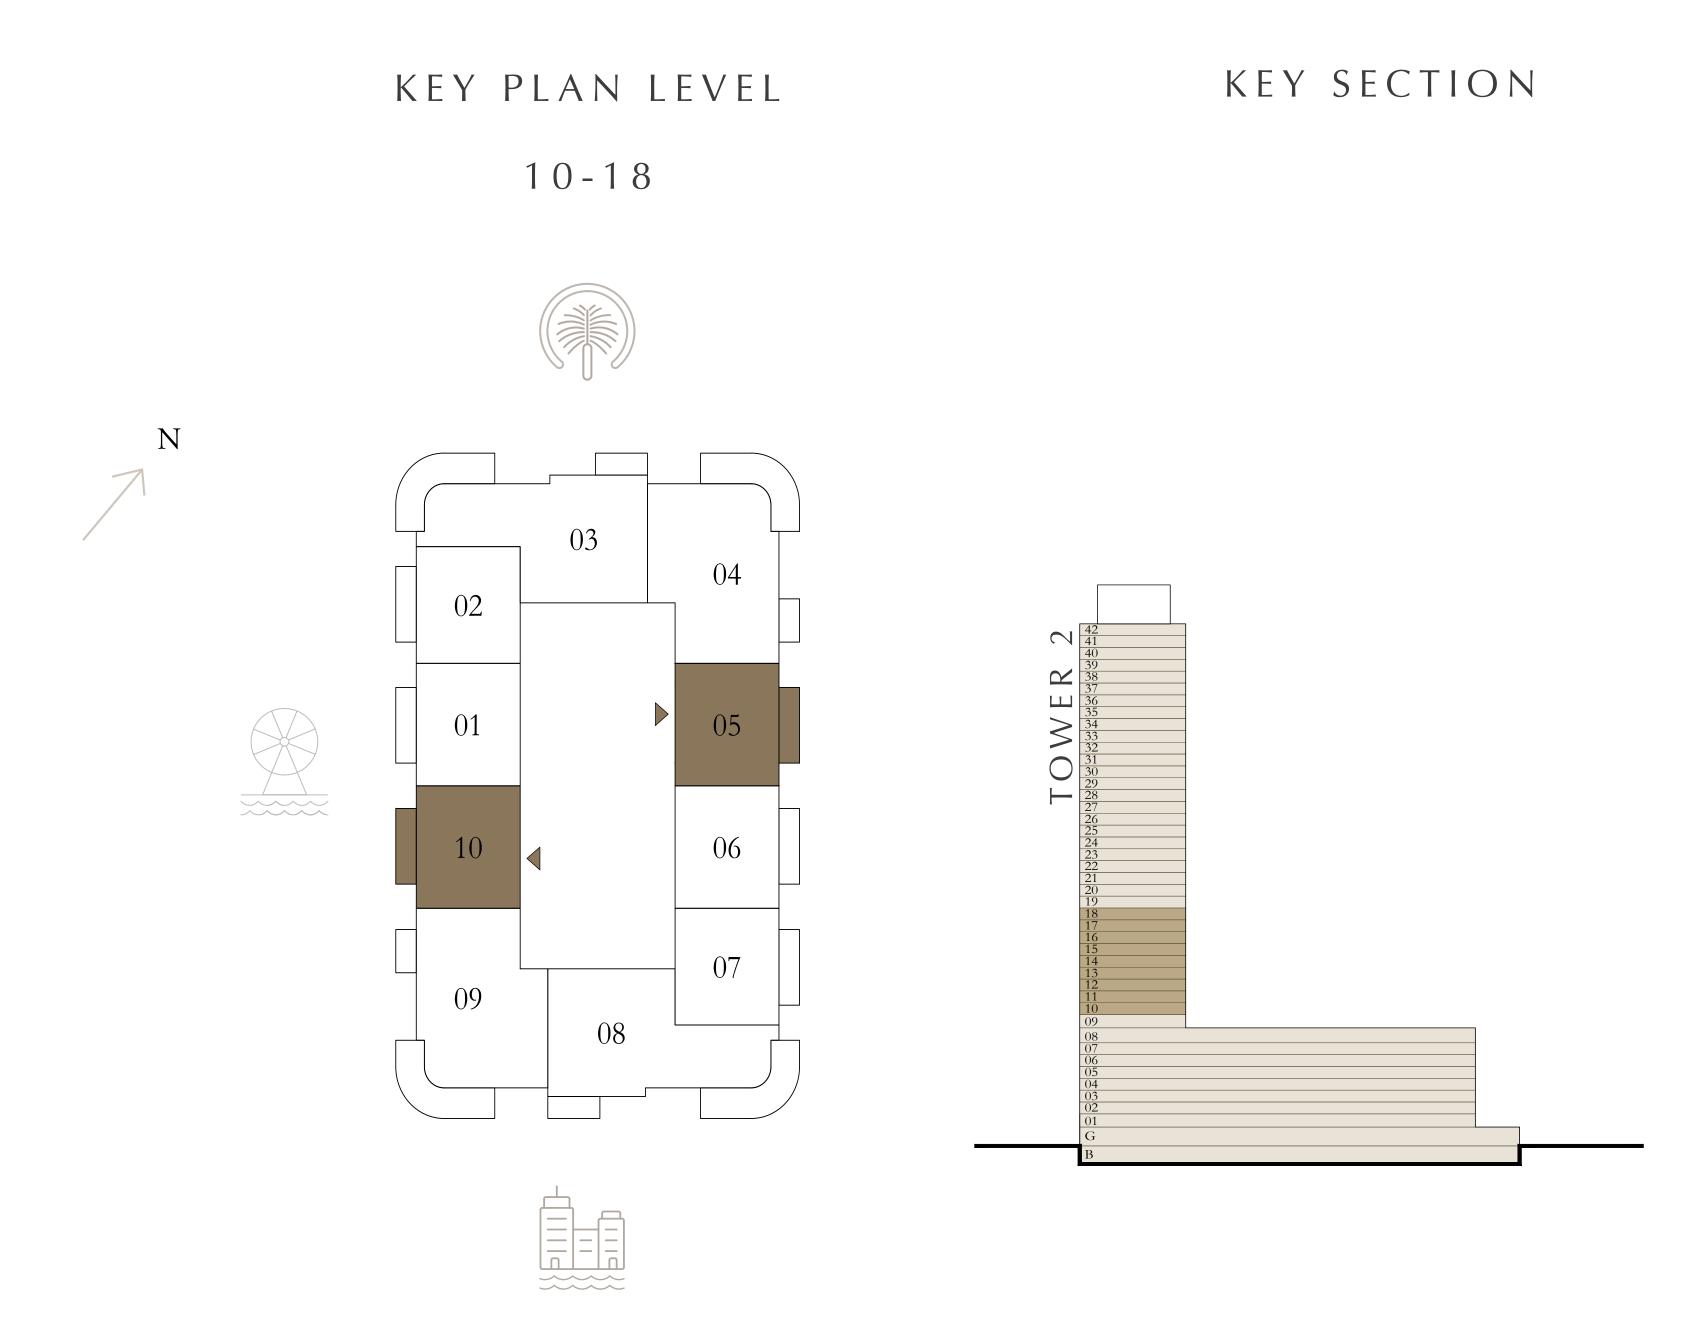

## BY ADDRESS RESORTS

#### TOWER 2

### 1 BEDROOM

LEVEL 10-18

UNIT 05 & 10

|   | SUITE AREA  | 675.44 SQ.FT. | 62.75 SQ.M. |
|---|-------------|---------------|-------------|
| В | ALCONY AREA | 88.16 SQ.FT.  | 8.19 SQ.M.  |
|   | TOTAL AREA  | 763.60 SQ.FT. | 70.94 SQ.M. |