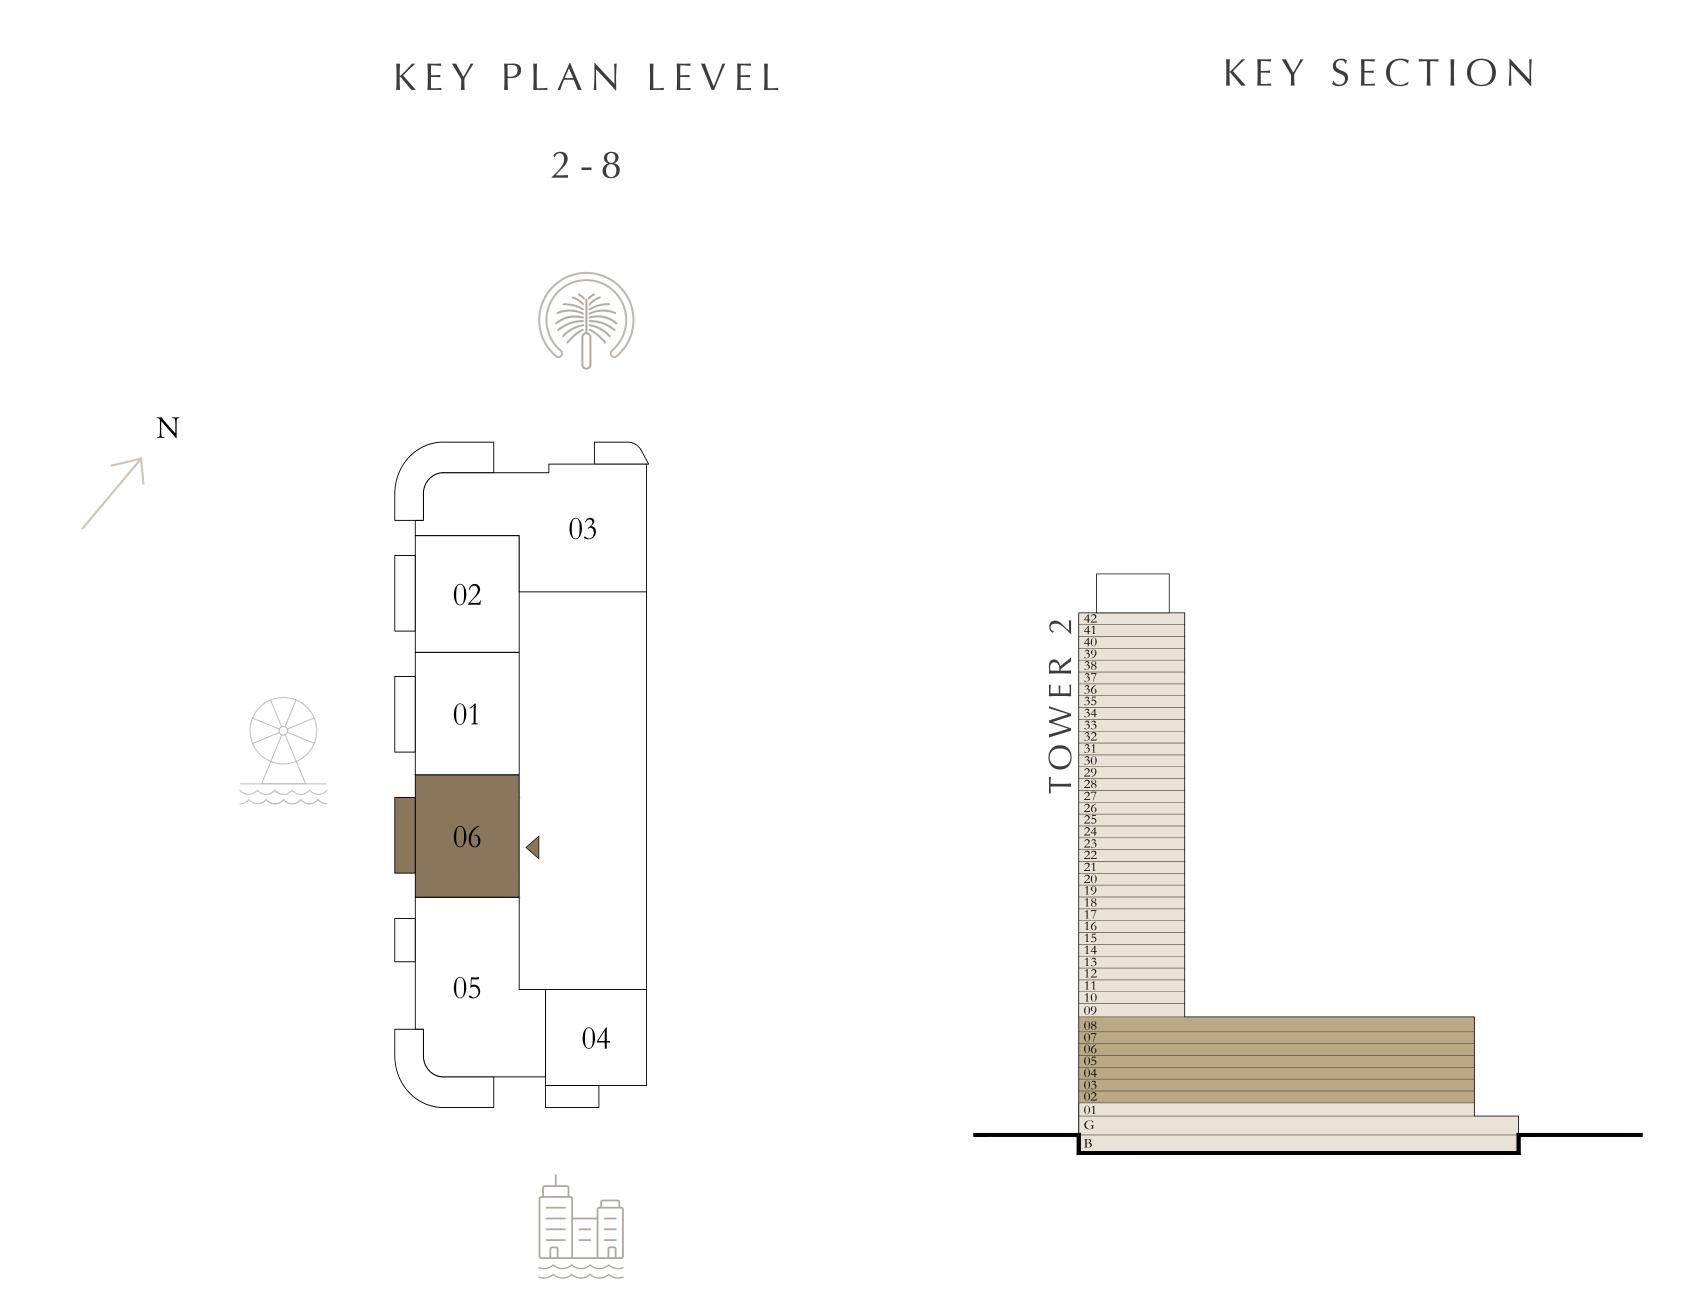

## BY ADDRESS RESORTS

#### TOWER 2

### 1 BEDROOM

LEVEL 2-8

| SUITE AREA   | 675.44 SQ.FT. | 62.75 SQ.M. |
|--------------|---------------|-------------|
| BALCONY AREA | 88.16 SQ.FT.  | 8.19 SQ.M.  |
| TOTAL AREA   | 763.60 SQ.FT. | 70.94 SQ.M. |