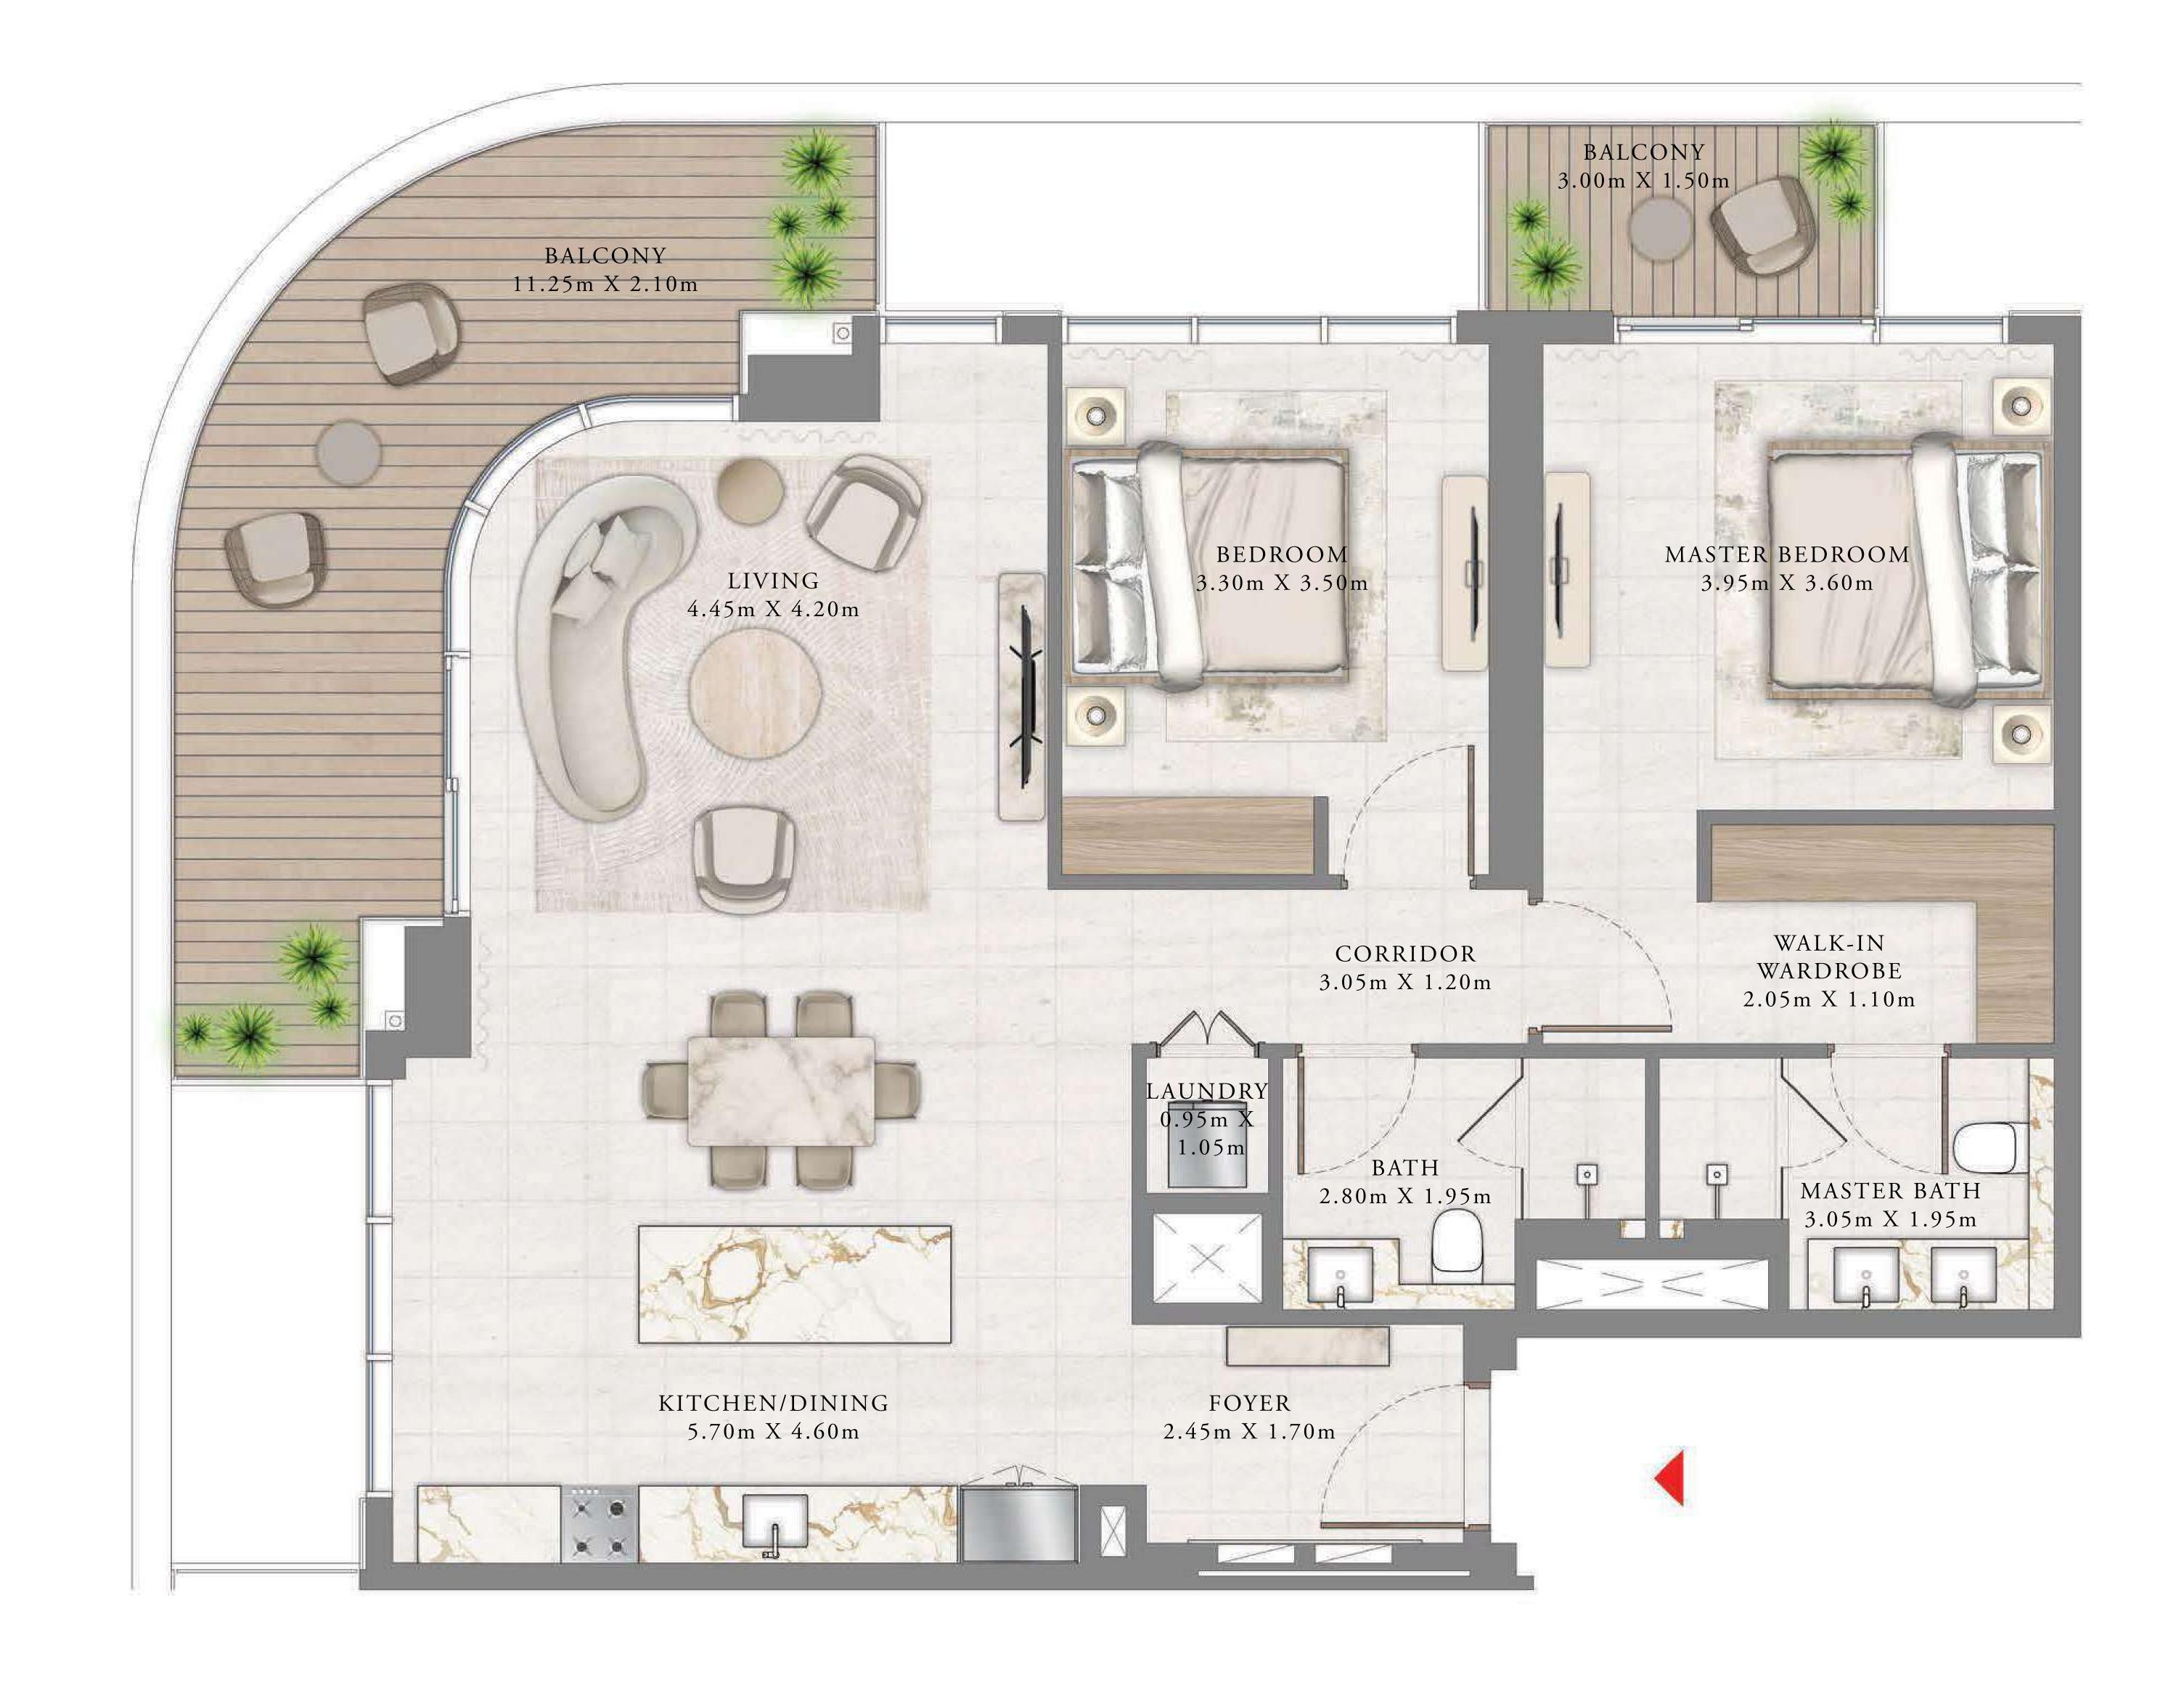

### 2 BEDROOM

LEVEL 40

UNIT 06

| SUITE AREA   | 1211.37 SQ.FT. | 112.54 SQ.M. |
|--------------|----------------|--------------|
| BALCONY AREA | 282.77 SQ.FT.  | 26.27 SQ.M.  |
| TOTAL AREA   | 1494.14 SQ.FT. | 138.81 SQ.M. |