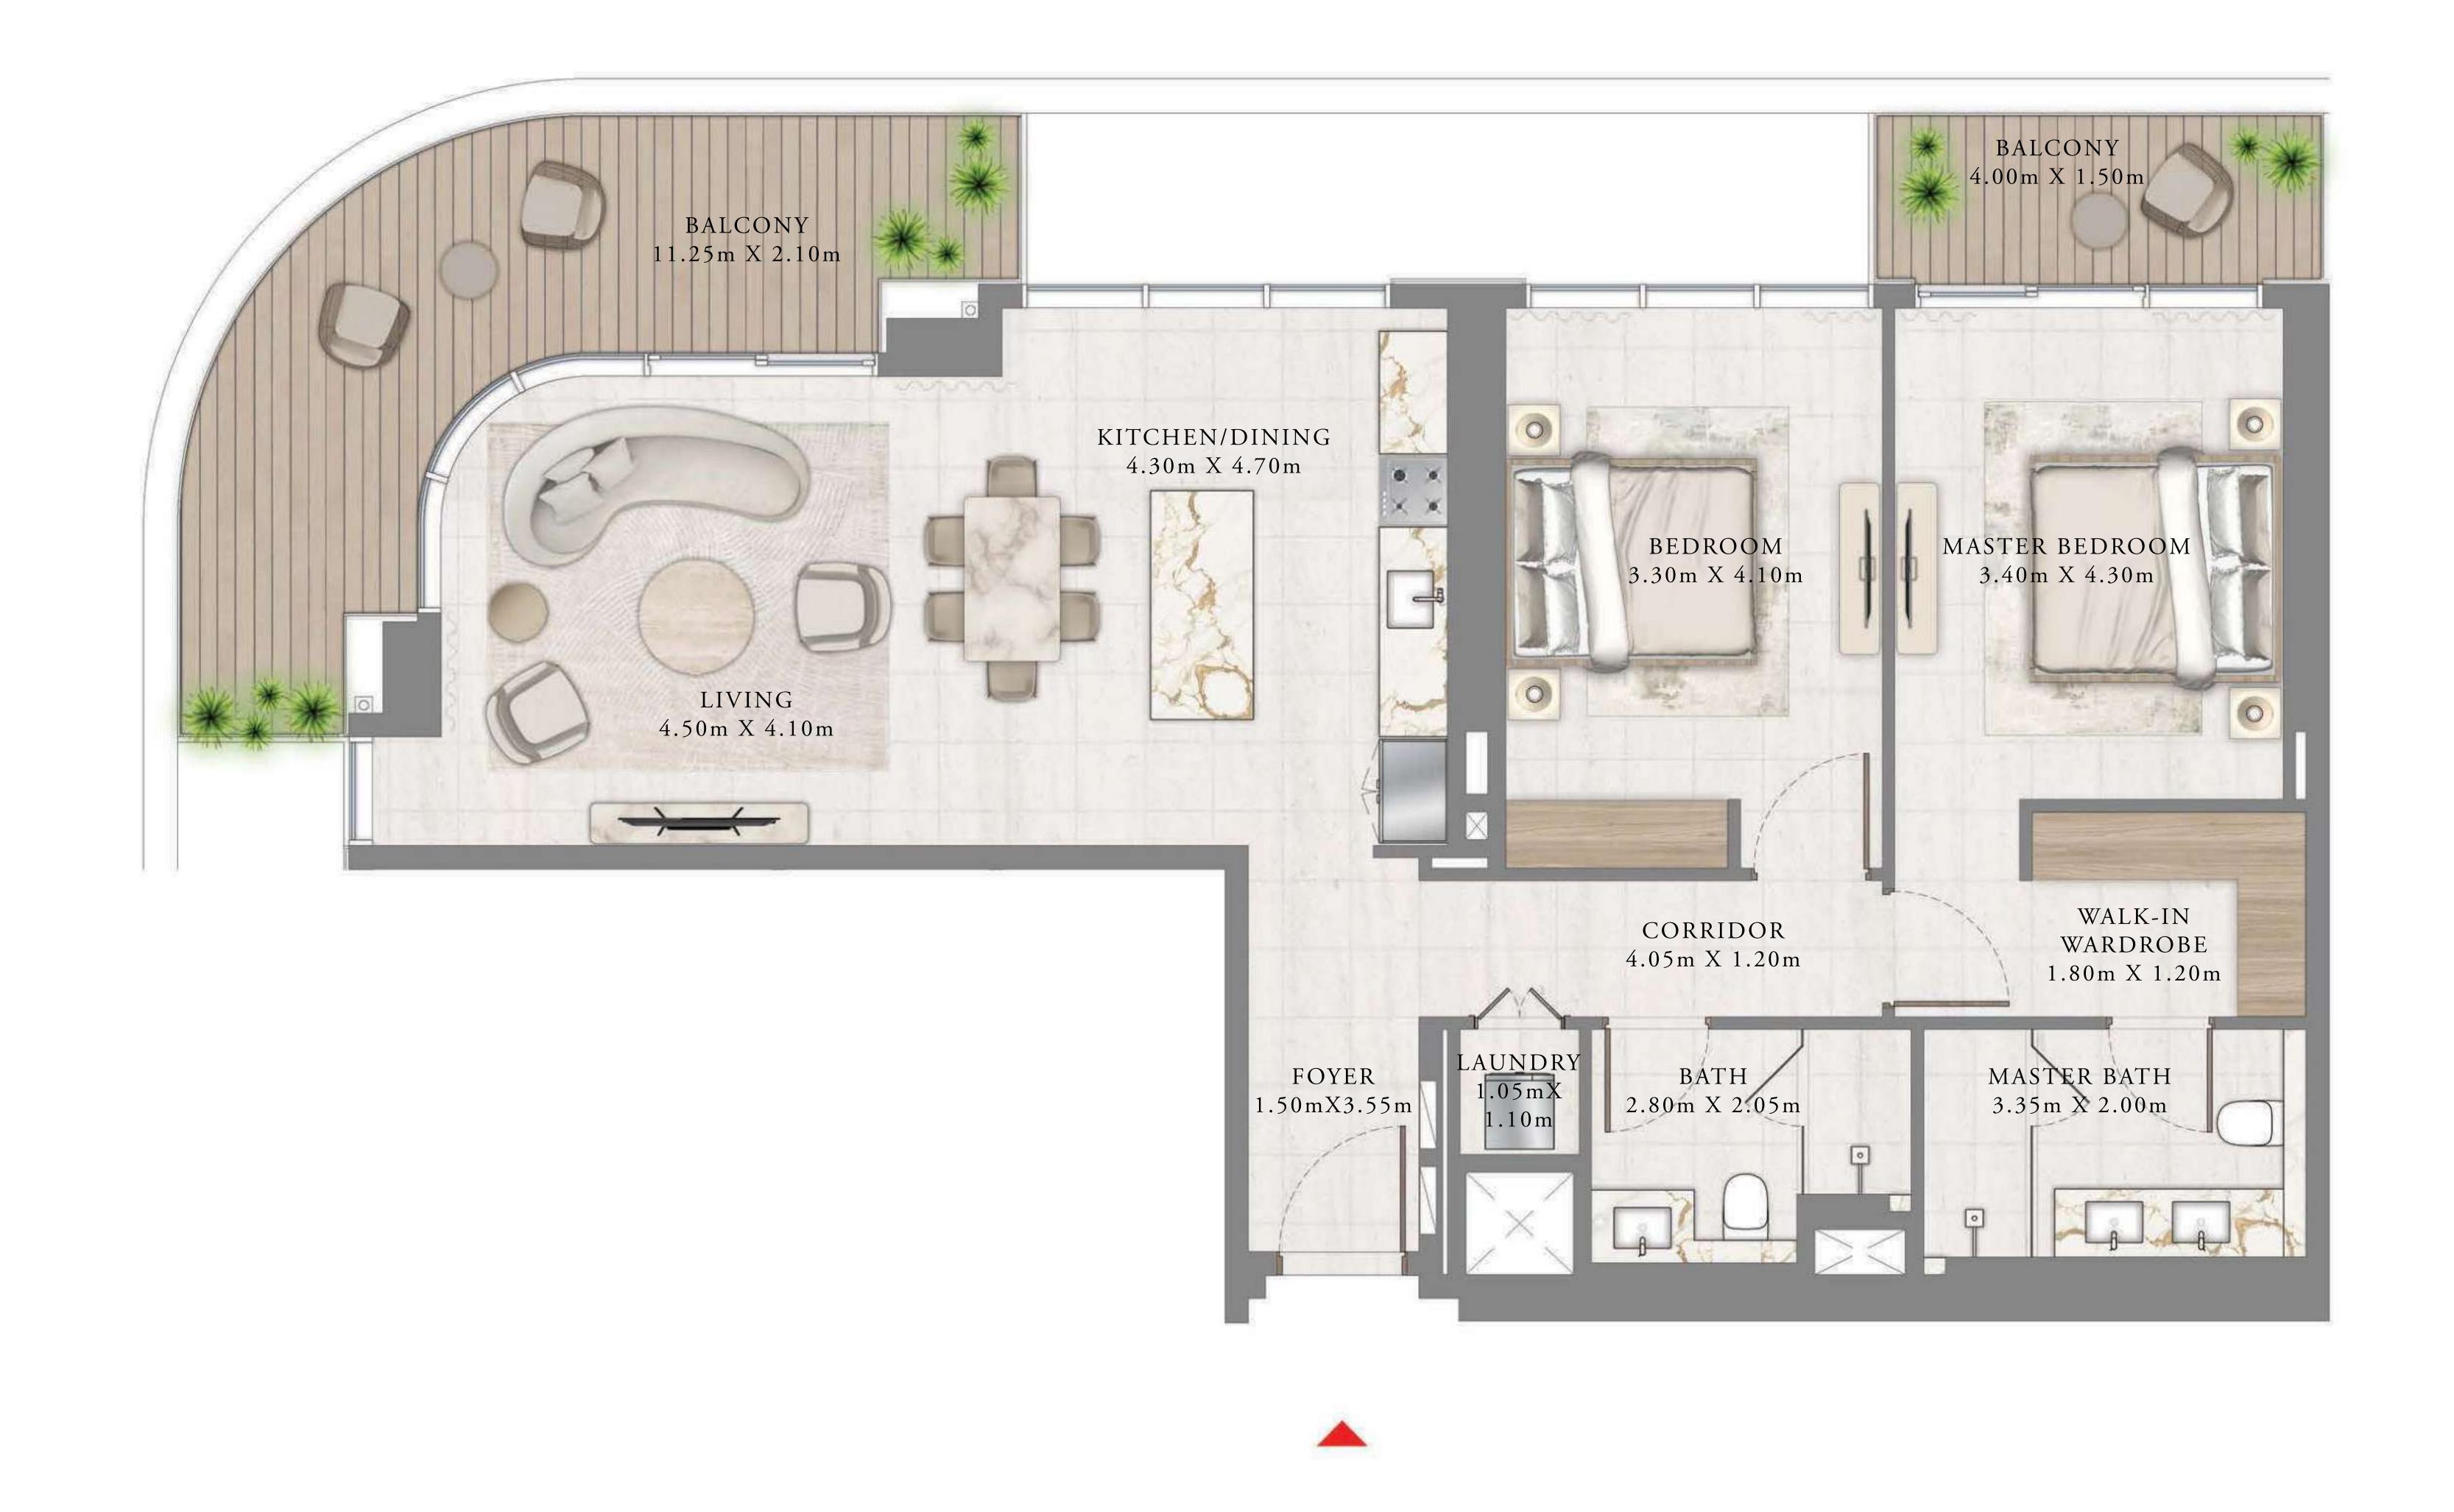

## BY ADDRESS RESORTS

#### TOWER 2

### 2 BEDROOM

LEVEL 10-18

UNIT 03 & 08

| SUITE AREA   | 1182.20 SQ.FT. | 109.83 SQ.M. |
|--------------|----------------|--------------|
| BALCONY AREA | 285.35 SQ.FT.  | 26.51 SQ.M.  |
| TOTAL AREA   | 1467.55 SQ.FT. | 136.34 SQ.M. |