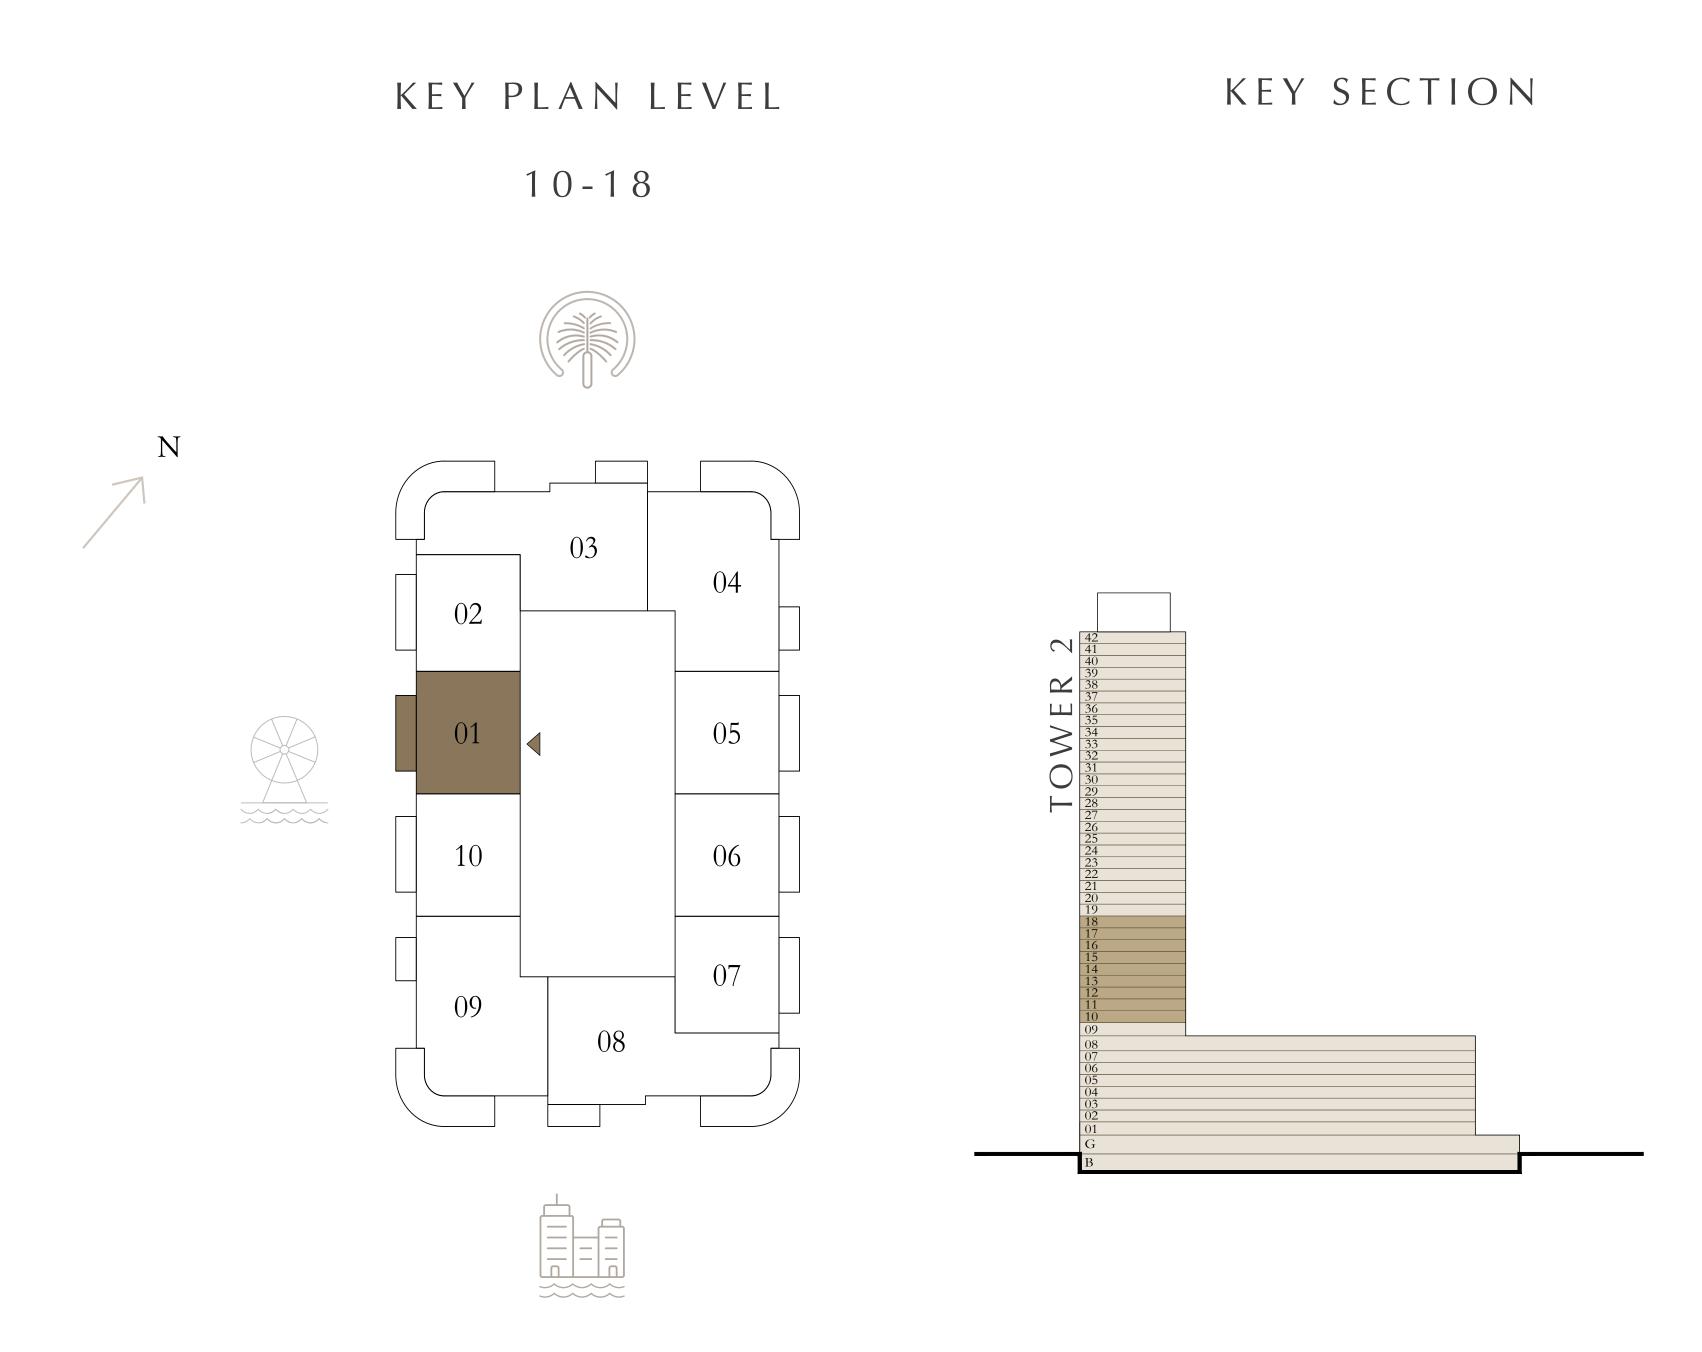

### 1 BEDROOM

LEVEL 10-18

UNIT 05 & 10

|   | SUITE AREA  | 675.44 SQ.FT. | 62.75 SQ.M. |
|---|-------------|---------------|-------------|
| В | ALCONY AREA | 88.16 SQ.FT.  | 8.19 SQ.M.  |
|   | TOTAL AREA  | 763.60 SQ.FT. | 70.94 SQ.M. |