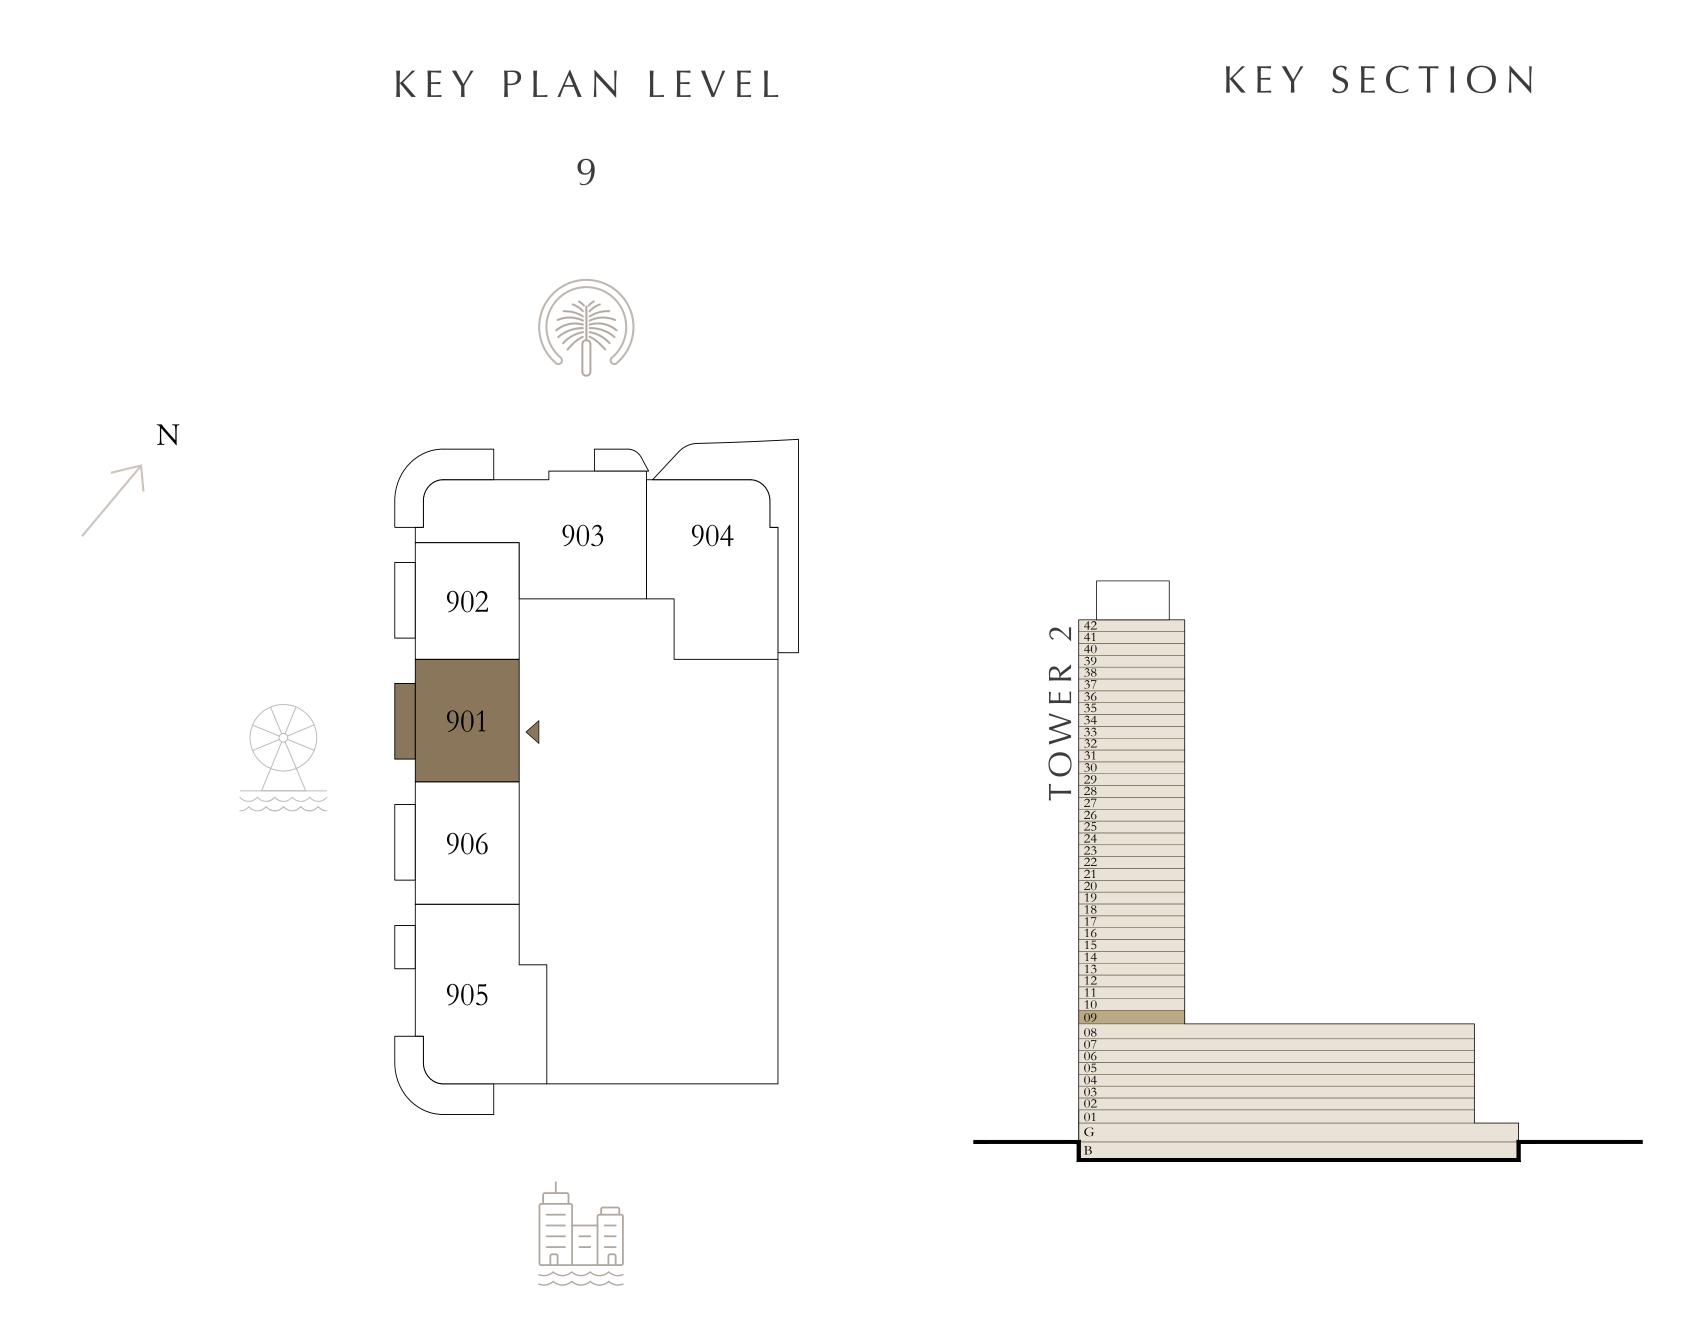

## BY ADDRESS RESORTS

#### TOWER 2

### 1 BEDROOM

LEVEL 19

UNIT 05

| _ | SUITE AREA   | 675.44 SQ.FT. | 62.75 SQ.M. |   |
|---|--------------|---------------|-------------|---|
|   | BALCONY AREA | 88.16 SQ.FT.  | 8.19 SQ.M.  |   |
| _ | TOTAL AREA   | 763.60 SQ.FT. | 70.94 SQ.M. | _ |

KEY PLAN LEVEL

19