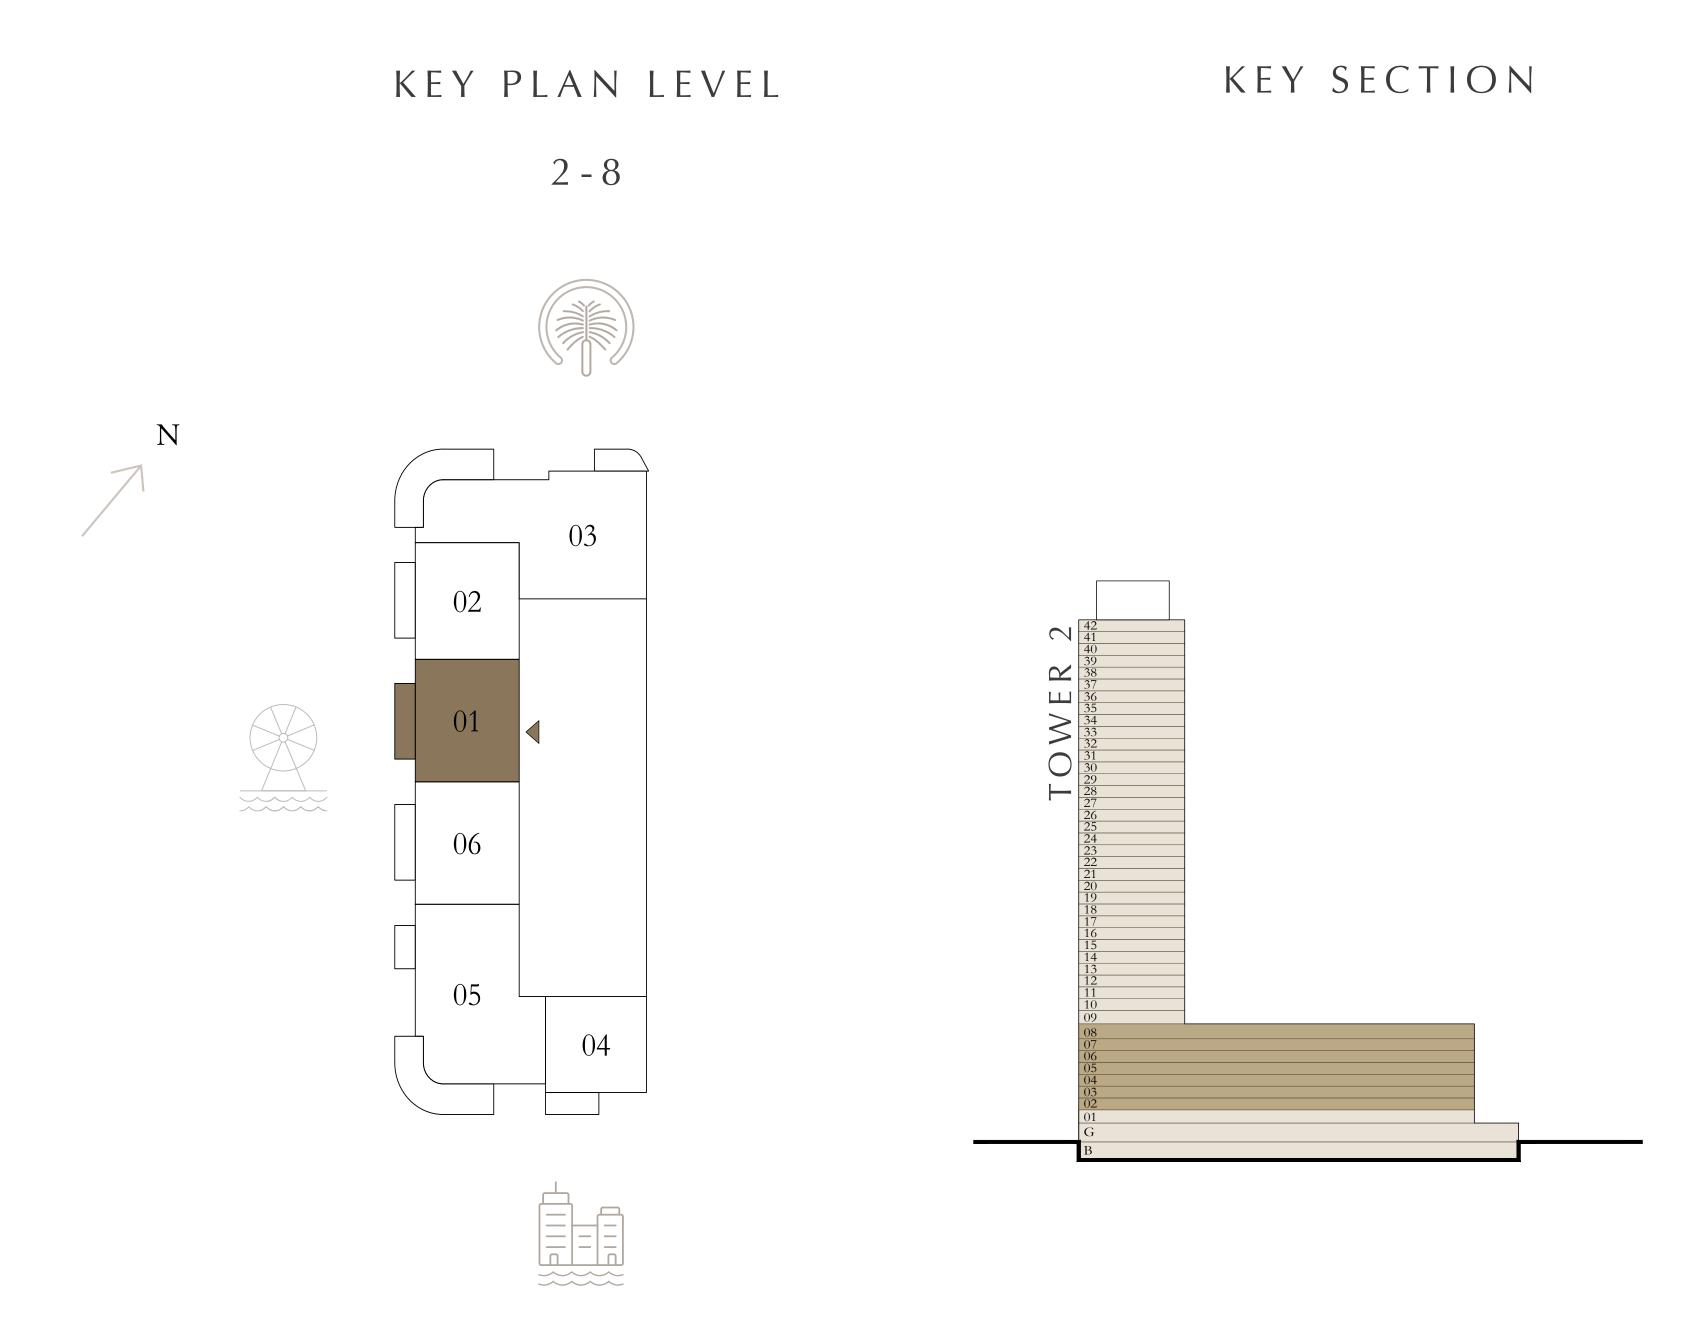

### BY ADDRESS RESORTS

#### TOWER 2

### 1 BEDROOM

LEVEL 2-8

| _ | SUITE AREA   | 642.50 SQ.FT. | 59.69 SQ.M. |
|---|--------------|---------------|-------------|
|   | BALCONY AREA | 88.16 SQ.FT.  | 8.19 SQ.M.  |
| - | TOTAL AREA   | 730.66 SQ.FT. | 67.88 SQ.M. |