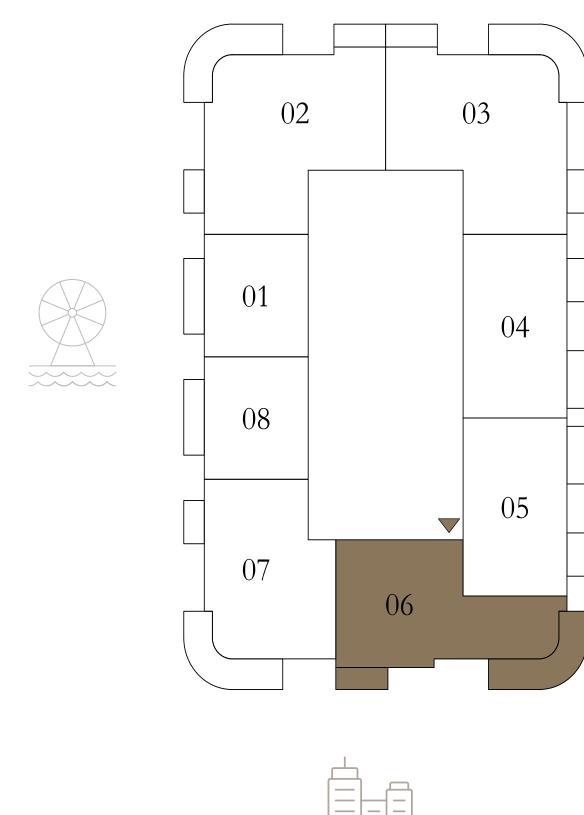

KEY PLAN LEVEL

19

KEY PLAN LEVEL

KEY SECTION

19

KEY PLAN LEVEL

21-39

KEY PLAN LEVEL

KEY SECTION

2 - 8

KEY PLAN LEVEL

40

KEY PLAN LEVEL

KEY SECTION

4 1

Disclaimer: All dimensions are in imperial and metric, and measured from finish to finish excluding construction tolerances. 2. All materials, dimensions, and drawings are approximate only. 3. Information is subject to change without notice, at developer's absolute discretion. 4. Actual area may vary from the stated area. 5. Drawings not to scale. 6. All images used are for illustrative purposes only and do not represent the actual size, features, specifications, fittings, and furnishings. 7. The developer reserves the right to make revisions / alterations, at it's absolute discretion, without any liability whatsoever.

KEY PLAN LEVEL

KEY SECTION

41

KEY PLAN LEVEL

42