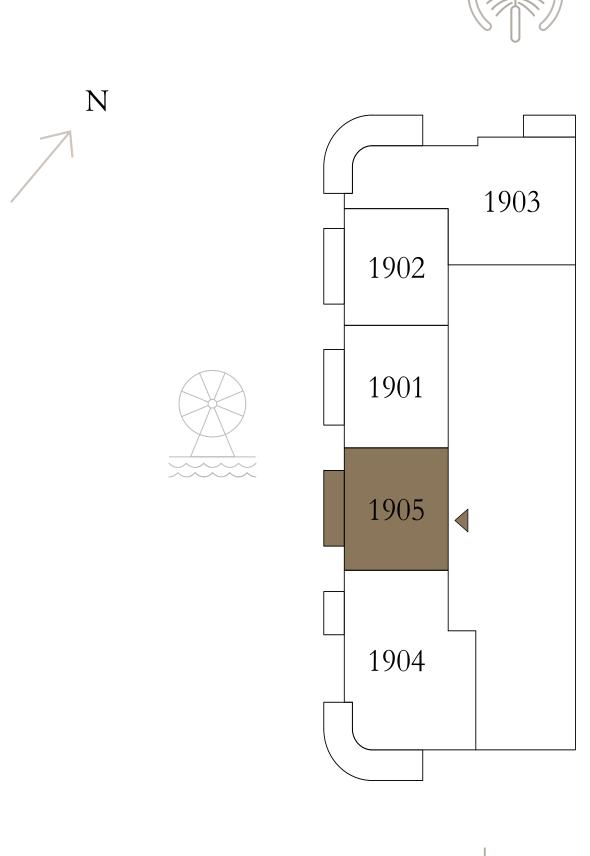

## BY ADDRESS RESORTS

#### TOWER 2

### 1 BEDROOM

LEVEL 19

UNIT 05

| _ | SUITE AREA   | 675.44 SQ.FT. | 62.75 SQ.M. |   |
|---|--------------|---------------|-------------|---|
|   | BALCONY AREA | 88.16 SQ.FT.  | 8.19 SQ.M.  |   |
| _ | TOTAL AREA   | 763.60 SQ.FT. | 70.94 SQ.M. | _ |

KEY PLAN LEVEL

19