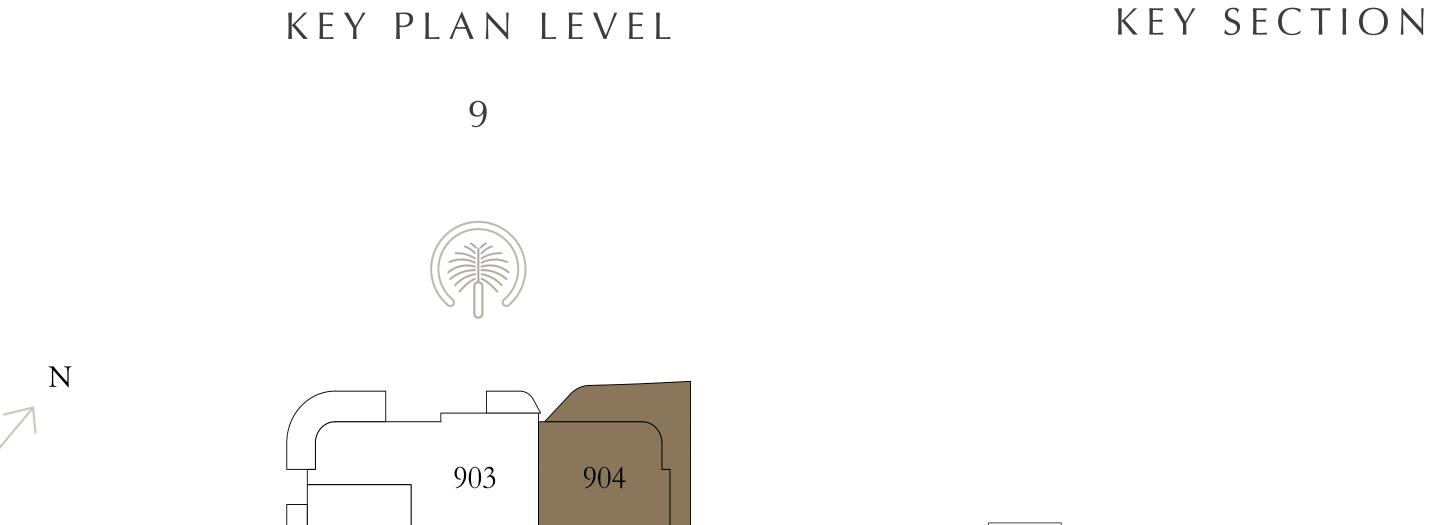

39

UNIT 07

|   | SUITE AREA   | 1160.78 SQ.FT. | 107.84 SQ.M. |
|---|--------------|----------------|--------------|
|   | BALCONY AREA | 269.42 SQ.FT.  | 25.03 SQ.M.  |
| _ | TOTAL AREA   | 1430.20 SQ.FT. | 132.87 SQ.M. |

KEY PLAN LEVEL 21-39











## BY ADDRESS RESORTS

#### TOWER 2

### 2 BEDROOM

LEVEL 2-8

|   | SUITE AREA   | 1110.08 SQ.FT. | 103.13 SQ.M. |
|---|--------------|----------------|--------------|
|   | BALCONY AREA | 268.67 SQ.FT.  | 24.96 SQ.M.  |
| - | TOTAL AREA   | 1378.75 SQ.FT. | 128.09 SQ.M. |









## BY ADDRESS RESORTS

#### TOWER 2

### 2 BEDROOM

LEVEL 9

| SUITE AREA   | 1161.96 SQ.FT. | 107.95 SQ.M. |
|--------------|----------------|--------------|
| BALCONY AREA | 494.49 SQ.FT.  | 45.94 SQ.M.  |
| TOTAL AREA   | 1656.45 SQ.FT. | 153.89 SQ.M. |











## BY ADDRESS RESORTS

#### TOWER 2

### 2 BEDROOM

LEVEL 40

| SUITE AREA   | 1189.95 SQ.FT. | 110.55 SQ.M. |  |
|--------------|----------------|--------------|--|
| BALCONY AREA | 266.30 SQ.FT.  | 24.74 SQ.M.  |  |
| TOTAL AREA   | 1456.25 SQ.FT. | 135.29 SQ.M. |  |









## BY ADDRESS RESORTS

#### TOWER 2

### 2 BEDROOM

LEVEL 10-18

UNIT 03 & 08

| SUITE AREA   | 1182.20 SQ.FT. | 109.83 SQ.M. |
|--------------|----------------|--------------|
| BALCONY AREA | 285.35 SQ.FT.  | 26.51 SQ.M.  |
| TOTAL AREA   | 1467.55 SQ.FT. | 136.34 SQ.M. |















## BY ADDRESS RESORTS

#### TOWER 2

### 2 BEDROOM

LEVEL 19

UNIT 03

| SUITE AREA   | 1182.20 SQ.FT. | 109.83 SQ.M. |
|--------------|----------------|--------------|
| BALCONY AREA | 285.35 SQ.FT.  | 26.51 SQ.M.  |
| T