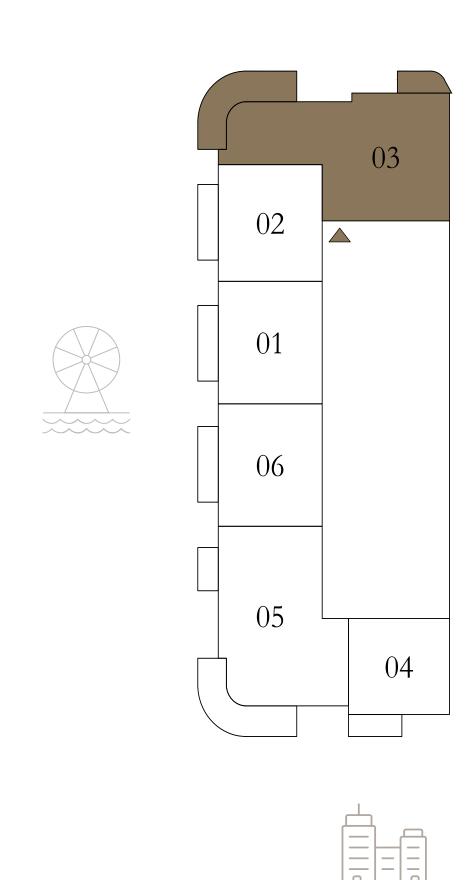

109.83 SQ.M. |
|--------------|----------------|--------------|
| BALCONY AREA | 285.89 SQ.FT.  | 26.56 SQ.M.  |
| TOTAL AREA   | 1468.09 SQ.FT. | 136.39 SQ.M. |

KEY PLAN LEVEL

21-39













## BY ADDRESS RESORTS

#### TOWER 2

## 2 BEDROOM

LEVEL 1

UNIT 02

| SUITE AREA   | 1181.55 SQ.FT. | 109.77 SQ.M. |
|--------------|----------------|--------------|
| BALCONY AREA | 281.05 SQ.FT.  | 26.11 SQ.M.  |
| TOTAL AREA   | 1462.60 SQ.FT. | 135.88 SQ.M. |













## BY ADDRESS RESORTS

#### TOWER 2

### 2 BEDROOM

LEVEL 2-8

UNIT 03

|   | SUITE AREA   | 1182.42 SQ.FT. | 109.85 SQ.M. |
|---|--------------|----------------|--------------|
|   | BALCONY AREA | 277.49 SQ.FT.  | 25.78 SQ.M.  |
| - | TOTAL AREA   | 1459.91 SQ.FT. | 135.63 SQ.M. |

KEY PLAN LEVEL

KEY SECTION

2 - 8













## BY ADDRESS RESORTS

#### TOWER 2

### 2 BEDROOM

LEVEL 9

UNIT 03

| SUITE AREA   | 1182.42 SQ.FT. | 109.85 SQ.M. |
|--------------|----------------|--------------|
| BALCONY AREA | 277.39 SQ.FT.  | 25.77 SQ.M.  |
| TOTAL AREA   | 1459.81 SQ.FT. | 135.62 SQ.M. |













## BY ADDRESS RESORTS

#### TOWER 2

### 2 BEDROOM

LEVEL 40

UNIT 06

| SUITE AREA   | 1211.37 SQ.FT. | 112.54 SQ.M. |
|--------------|----------------|--------------|
| BALCONY AREA | 282.77 SQ.FT.  | 26.27 SQ.M.  |
| TOTAL AREA   | 1494.14 SQ.FT. | 138.81 SQ.M. |

KEY PLAN LEVEL

40











## BY ADDRESS RESORTS

#### TOWER 2

## 2 BEDROOM

LEVEL 21-40

| SUITE AREA   | 989.63 SQ.FT.  | 91.94 SQ.M.  |
|--------------|----------------|--------------|
| BALCONY AREA | 117.33 SQ.FT.  | 10.90 SQ.M.  |
|