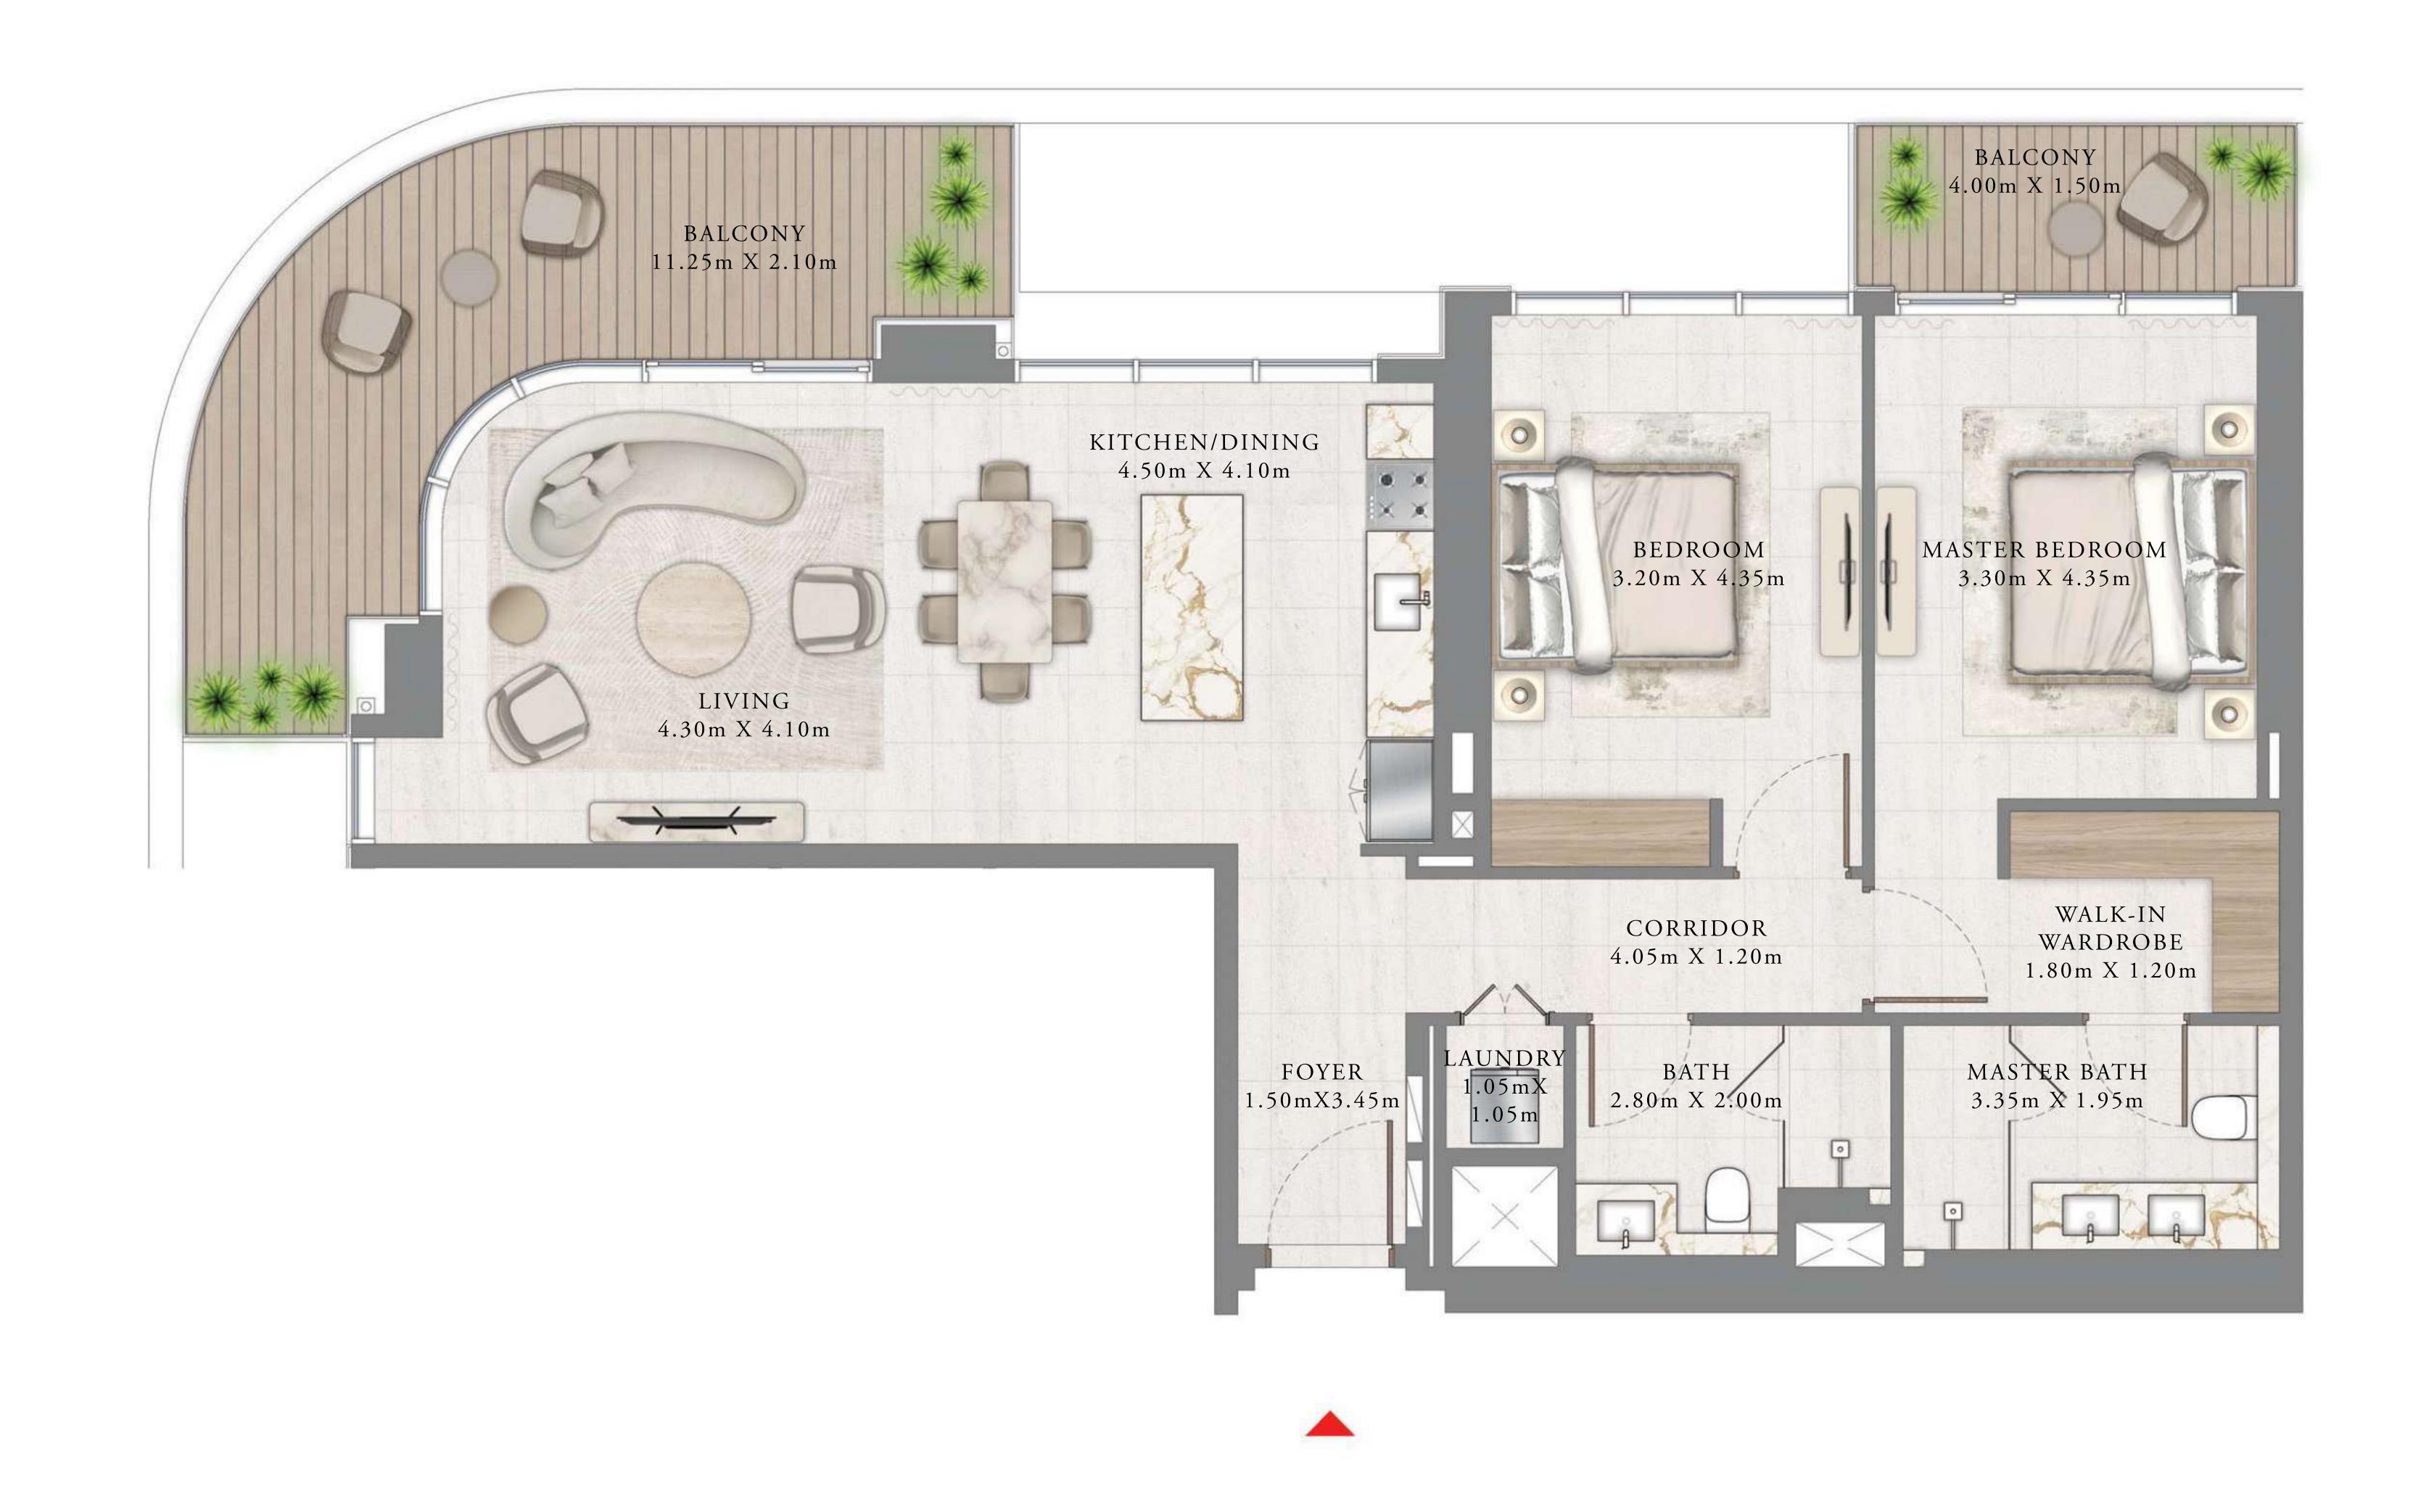

## 5 BEDROOM | PENTHOUSE

LEVEL 41

UNIT 01

| SUITE AREA   | 4385.97 SQ.FT. | 407.47 SQ.M. |  |
|--------------|----------------|--------------|--|
| BALCONY AREA | 870.91 SQ.FT.  | 80.91 SQ.M.  |  |
| TOTAL AREA   | 5256.88 SQ.FT. | 488.38 SQ.M. |  |

KEY PLAN LEVEL

KEY SECTION

4 1

Disclaimer: All dimensions are in imperial and metric, and measured from finish to finish excluding construction tolerances. 2. All materials, dimensions, and drawings are approximate only. 3. Information is subject to change without notice, at developer's absolute discretion. 4. Actual area may vary from the stated area. 5. Drawings not to scale. 6. All images used are for illustrative purposes only and do not represent the actual size, features, specifications, fittings, and furnishings. 7. The developer reserves the right to make revisions / alterations, at it's absolute discretion, without any liability whatsoever.

## 5 BEDROOM PENTHOUSE

LEVEL 41

UNIT 02

| SUITE AREA   | 4385.97 SQ.FT. | 407.47 SQ.M. |
|--------------|----------------|--------------|
| BALCONY AREA | 870.91 SQ.FT.  | 80.91 SQ.M.  |
| TOTAL AREA   | 5256.88 SQ.FT. | 488.38 SQ.M. |

KEY PLAN LEVEL

KEY SECTION

41