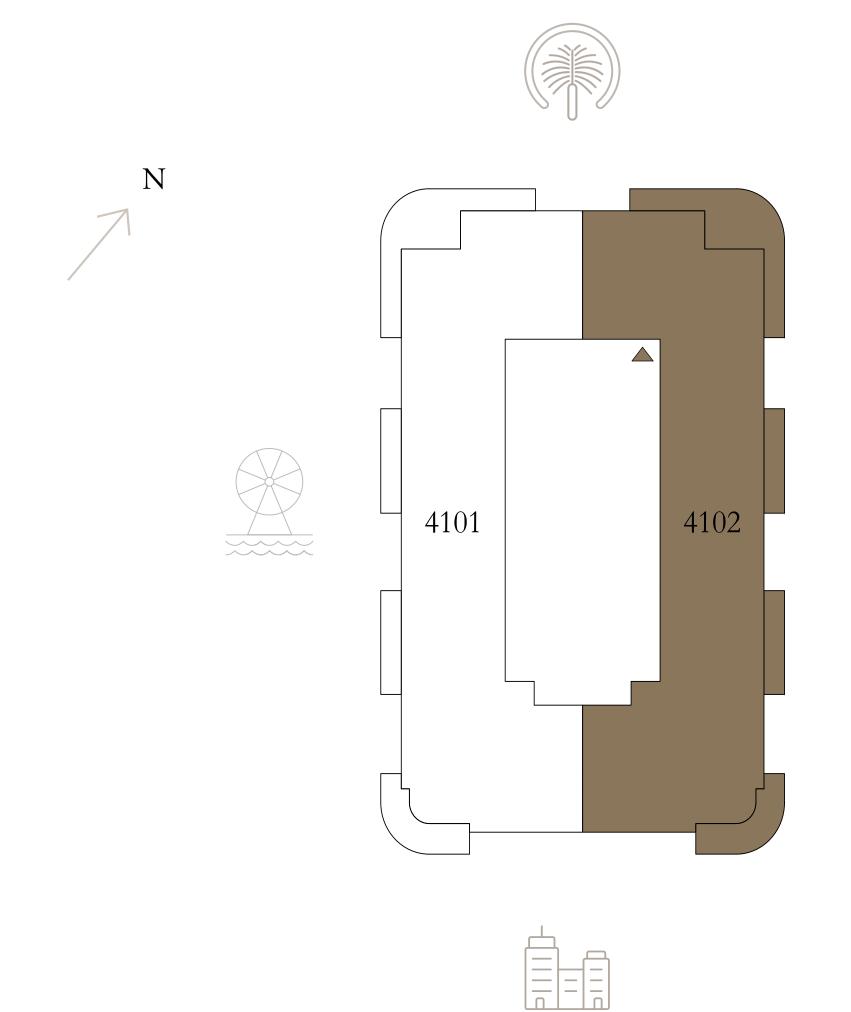

## 5 BEDROOM PENTHOUSE

LEVEL 41

UNIT 02

| SUITE AREA   | 4385.97 SQ.FT. | 407.47 SQ.M. |
|--------------|----------------|--------------|
| BALCONY AREA | 870.91 SQ.FT.  | 80.91 SQ.M.  |
| TOTAL AREA   | 5256.88 SQ.FT. | 488.38 SQ.M. |

KEY PLAN LEVEL

KEY SECTION

41