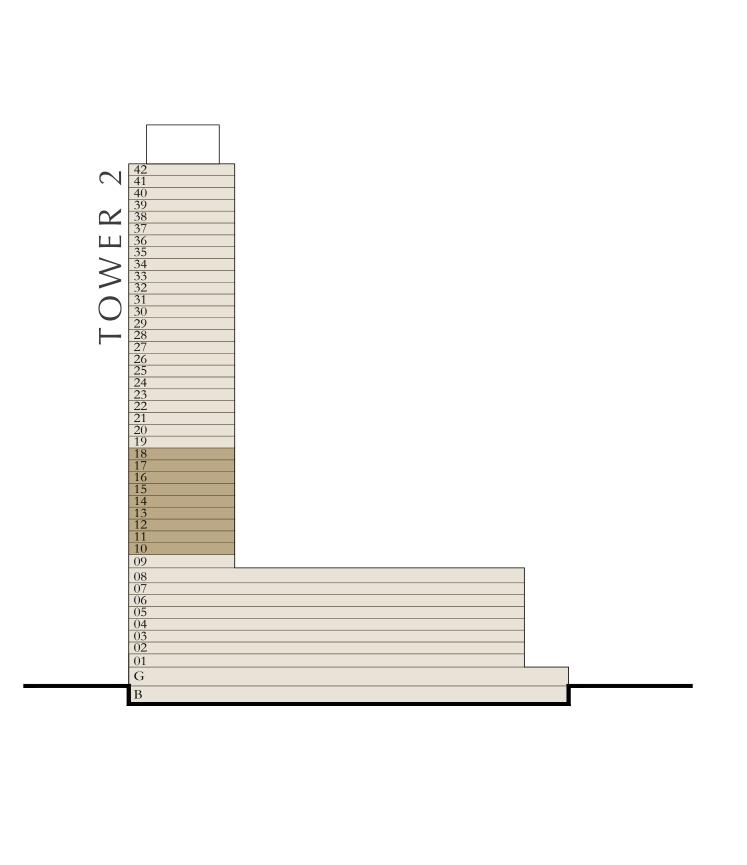

OWER 2

### 2 BEDROOM

LEVEL 9

| SUITE AREA   | 1161.96 SQ.FT. | 107.95 SQ.M. |
|--------------|----------------|--------------|
| BALCONY AREA | 494.49 SQ.FT.  | 45.94 SQ.M.  |
| TOTAL AREA   | 1656.45 SQ.FT. | 153.89 SQ.M. |











## BY ADDRESS RESORTS

#### TOWER 2

### 2 BEDROOM

LEVEL 40

| SUITE AREA   | 1189.95 SQ.FT. | 110.55 SQ.M. |  |
|--------------|----------------|--------------|--|
| BALCONY AREA | 266.30 SQ.FT.  | 24.74 SQ.M.  |  |
| TOTAL AREA   | 1456.25 SQ.FT. | 135.29 SQ.M. |  |









## BY ADDRESS RESORTS

#### TOWER 2

### 2 BEDROOM

LEVEL 10-18

UNIT 03 & 08

| SUITE AREA   | 1182.20 SQ.FT. | 109.83 SQ.M. |
|--------------|----------------|--------------|
| BALCONY AREA | 285.35 SQ.FT.  | 26.51 SQ.M.  |
| TOTAL AREA   | 1467.55 SQ.FT. | 136.34 SQ.M. |















## BY ADDRESS RESORTS

#### TOWER 2

### 2 BEDROOM

LEVEL 19

UNIT 03

| SUITE AREA   | 1182.20 SQ.FT. | 109.83 SQ.M. |
|--------------|----------------|--------------|
| BALCONY AREA | 285.35 SQ.FT.  | 26.51 SQ.M.  |
| TOTAL AREA   | 1467.55 SQ.FT. | 136.34 SQ.M. |

KEY PLAN LEVEL

KEY SECTION



19











## BY ADDRESS RESORTS

#### TOWER 2

## 2 BEDROOM

LEVEL 21-39

UNIT 06

| SUITE AREA   | 1182.20 SQ.FT. | 109.83 SQ.M. |
|--------------|----------------|--------------|
| BALCONY AREA | 285.89 SQ.FT.  | 26.56 SQ.M.  |
| TOTAL AREA   | 1468.09 SQ.FT. | 136.39 SQ.M. |

KEY PLAN LEVEL

21-39













## BY ADDRESS RESORTS

#### TOWER 2

## 2 BEDROOM

LEVEL 1

UNIT 02

| SUITE AREA   | 1181.55 SQ.FT. | 109.77 SQ.M. |
|--------------|----------------|--------------|
| BALCO