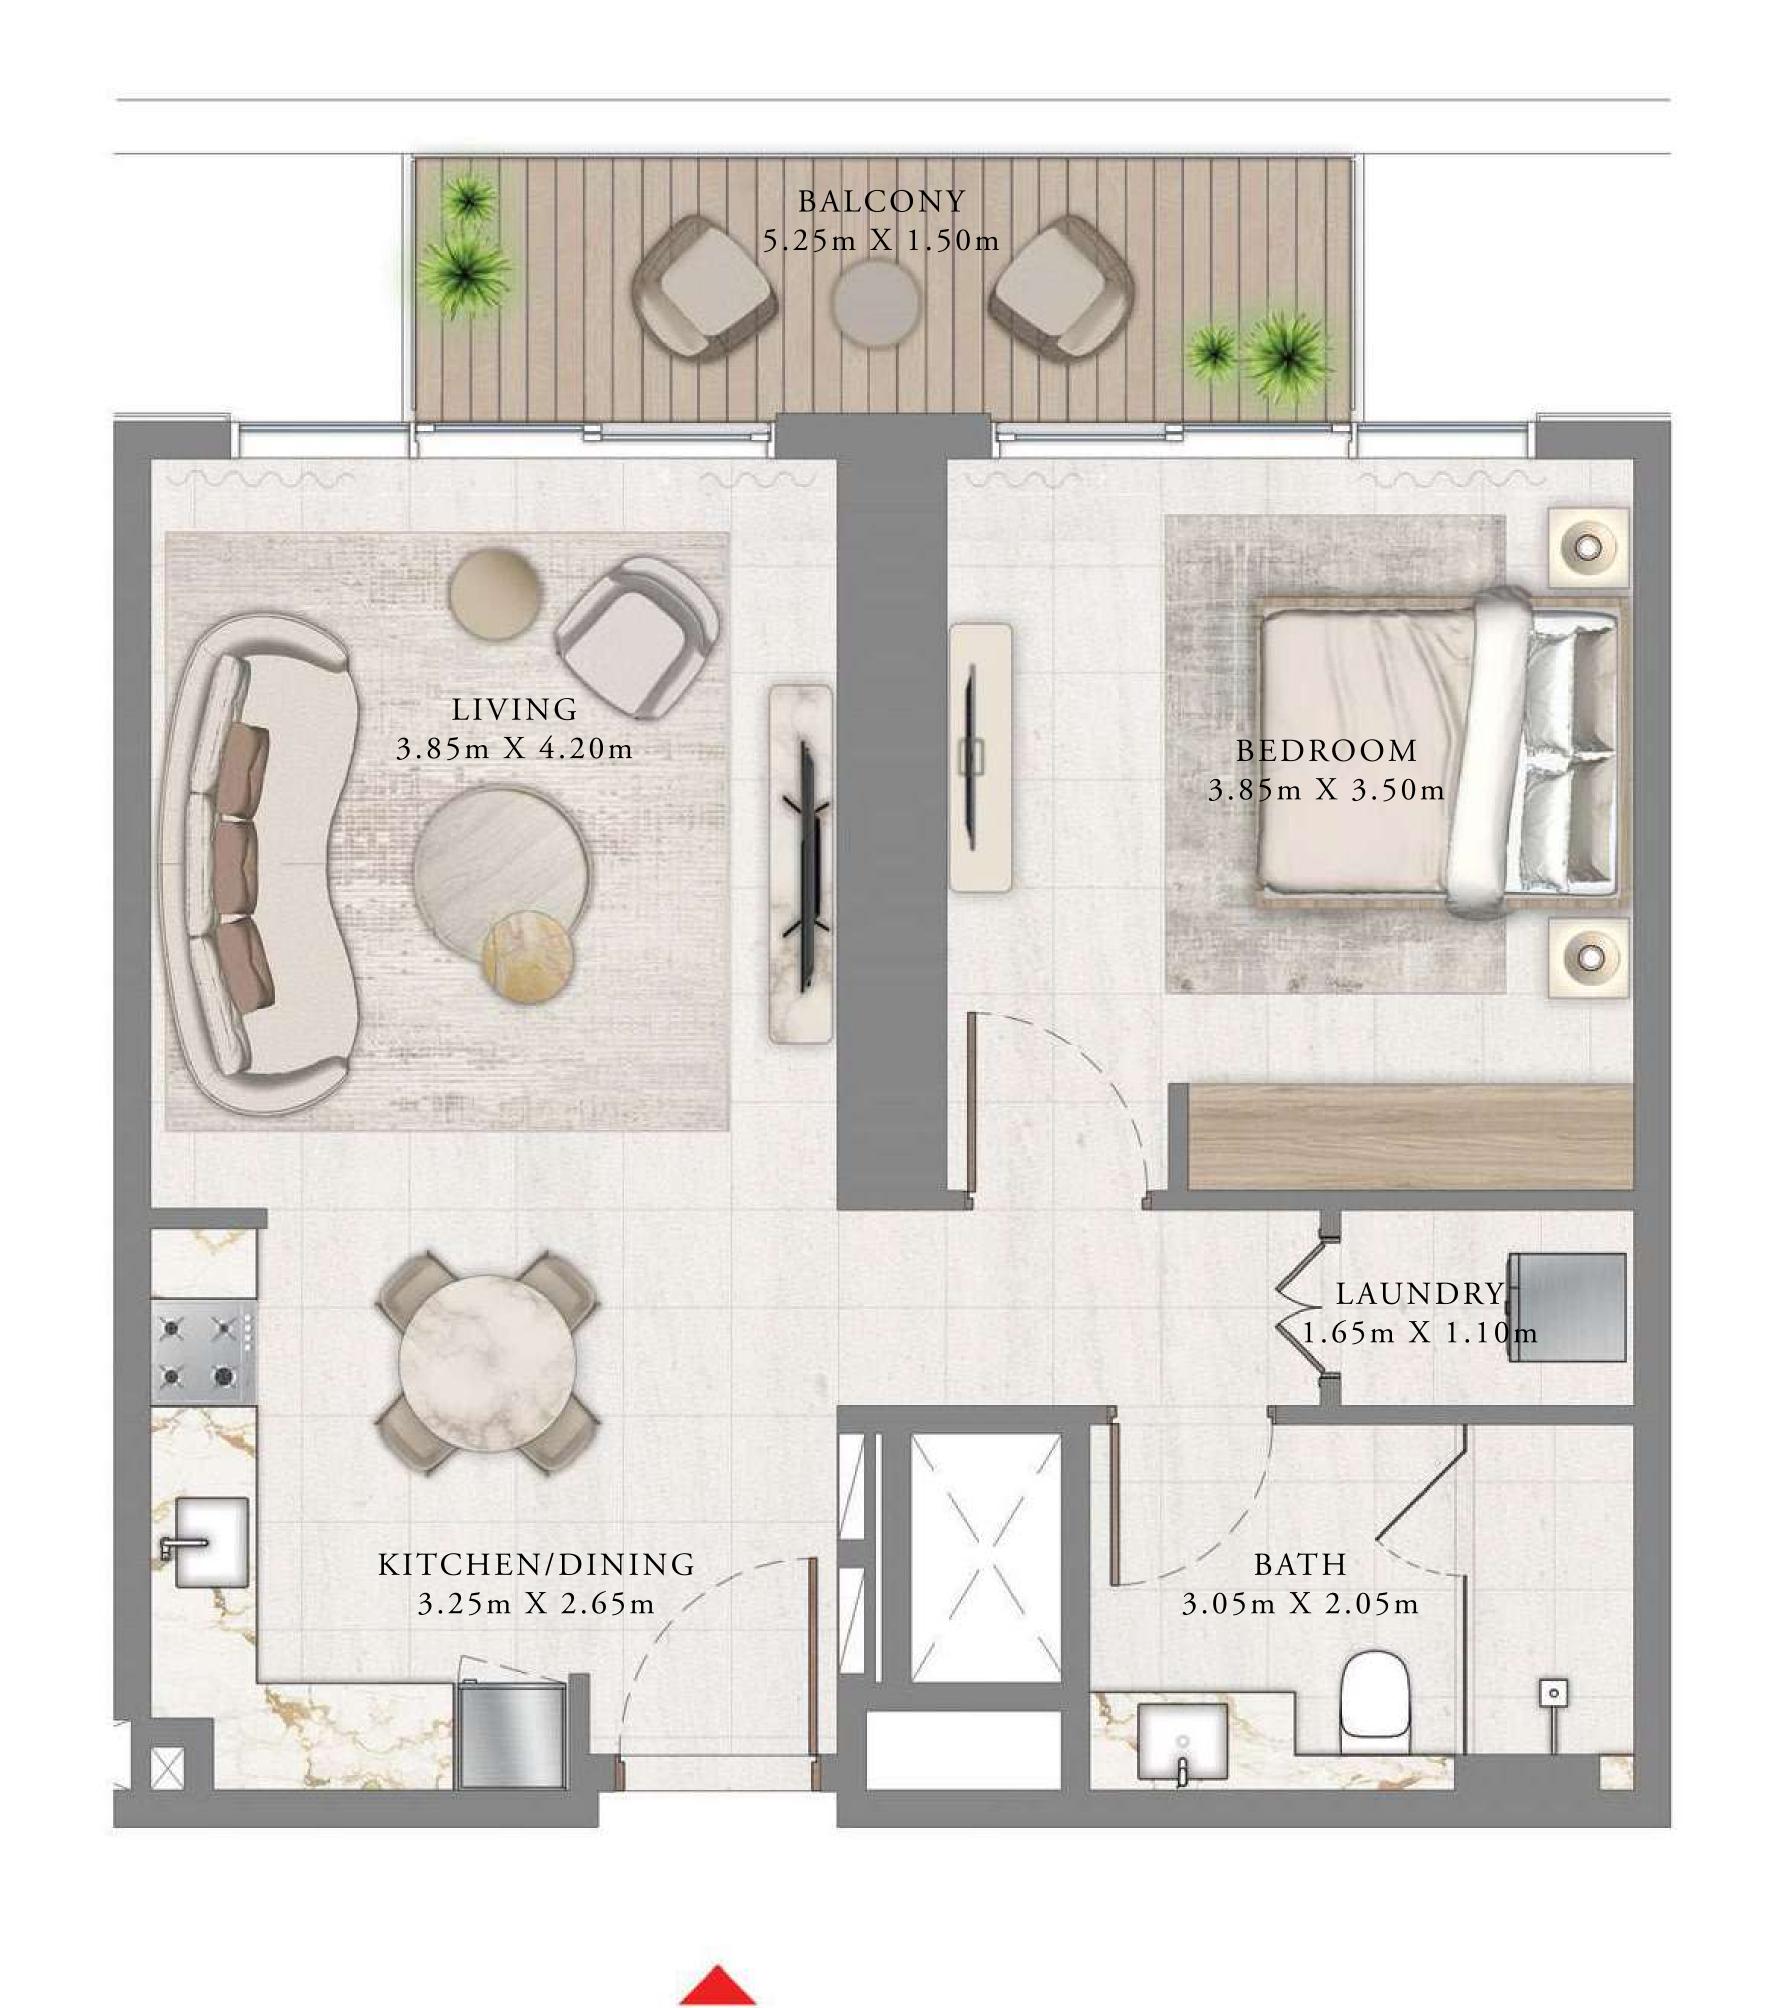

## BY ADDRESS RESORTS

#### TOWER 2

### 1 BEDROOM

LEVEL 19

UNIT 05

| _ | SUITE AREA   | 675.44 SQ.FT. | 62.75 SQ.M. |   |
|---|--------------|---------------|-------------|---|
|   | BALCONY AREA | 88.16 SQ.FT.  | 8.19 SQ.M.  |   |
| _ | TOTAL AREA   | 763.60 SQ.FT. | 70.94 SQ.M. | _ |