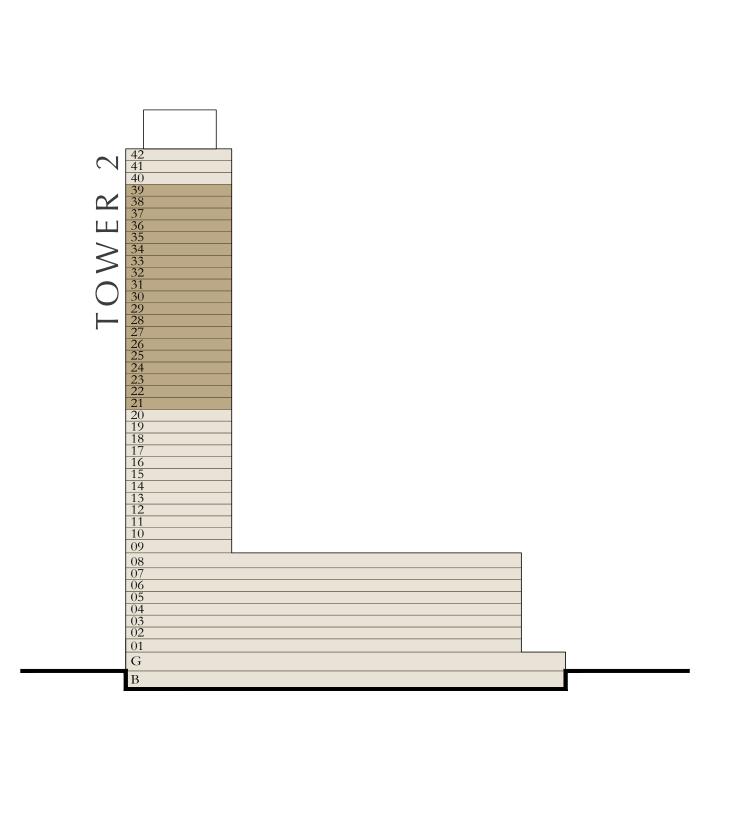

## BY ADDRESS RESORTS

#### TOWER 2

### 1 BEDROOM

LEVEL 21-40

| _ | SUITE AREA   | 675.87 SQ.FT. | 62.79 SQ.M. |
|---|--------------|---------------|-------------|
|   | BALCONY AREA | 88.16 SQ.FT.  | 8.19 SQ.M.  |
| _ | TOTAL AREA   | 764.03 SQ.FT. | 70.98 SQ.M. |