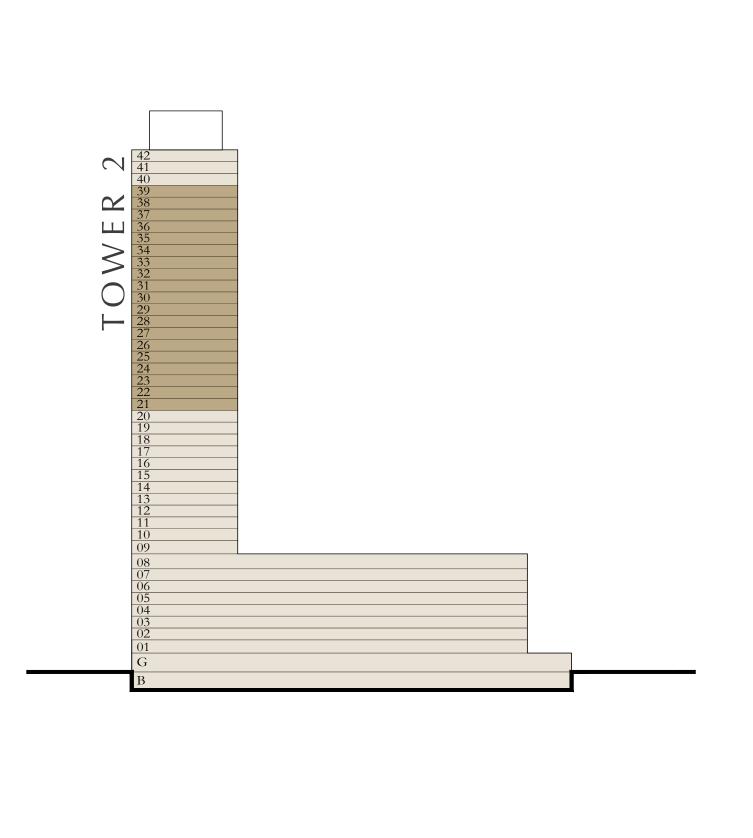

## BY ADDRESS RESORTS

#### TOWER 2

### 1 BEDROOM

LEVEL 2-8

| SUITE AREA   | 675.44 SQ.FT. | 62.75 SQ.M. |
|--------------|---------------|-------------|
| BALCONY AREA | 88.16 SQ.FT.  | 8.19 SQ.M.  |
| TOTAL AREA   | 763.60 SQ.FT. | 70.94 SQ.M. |