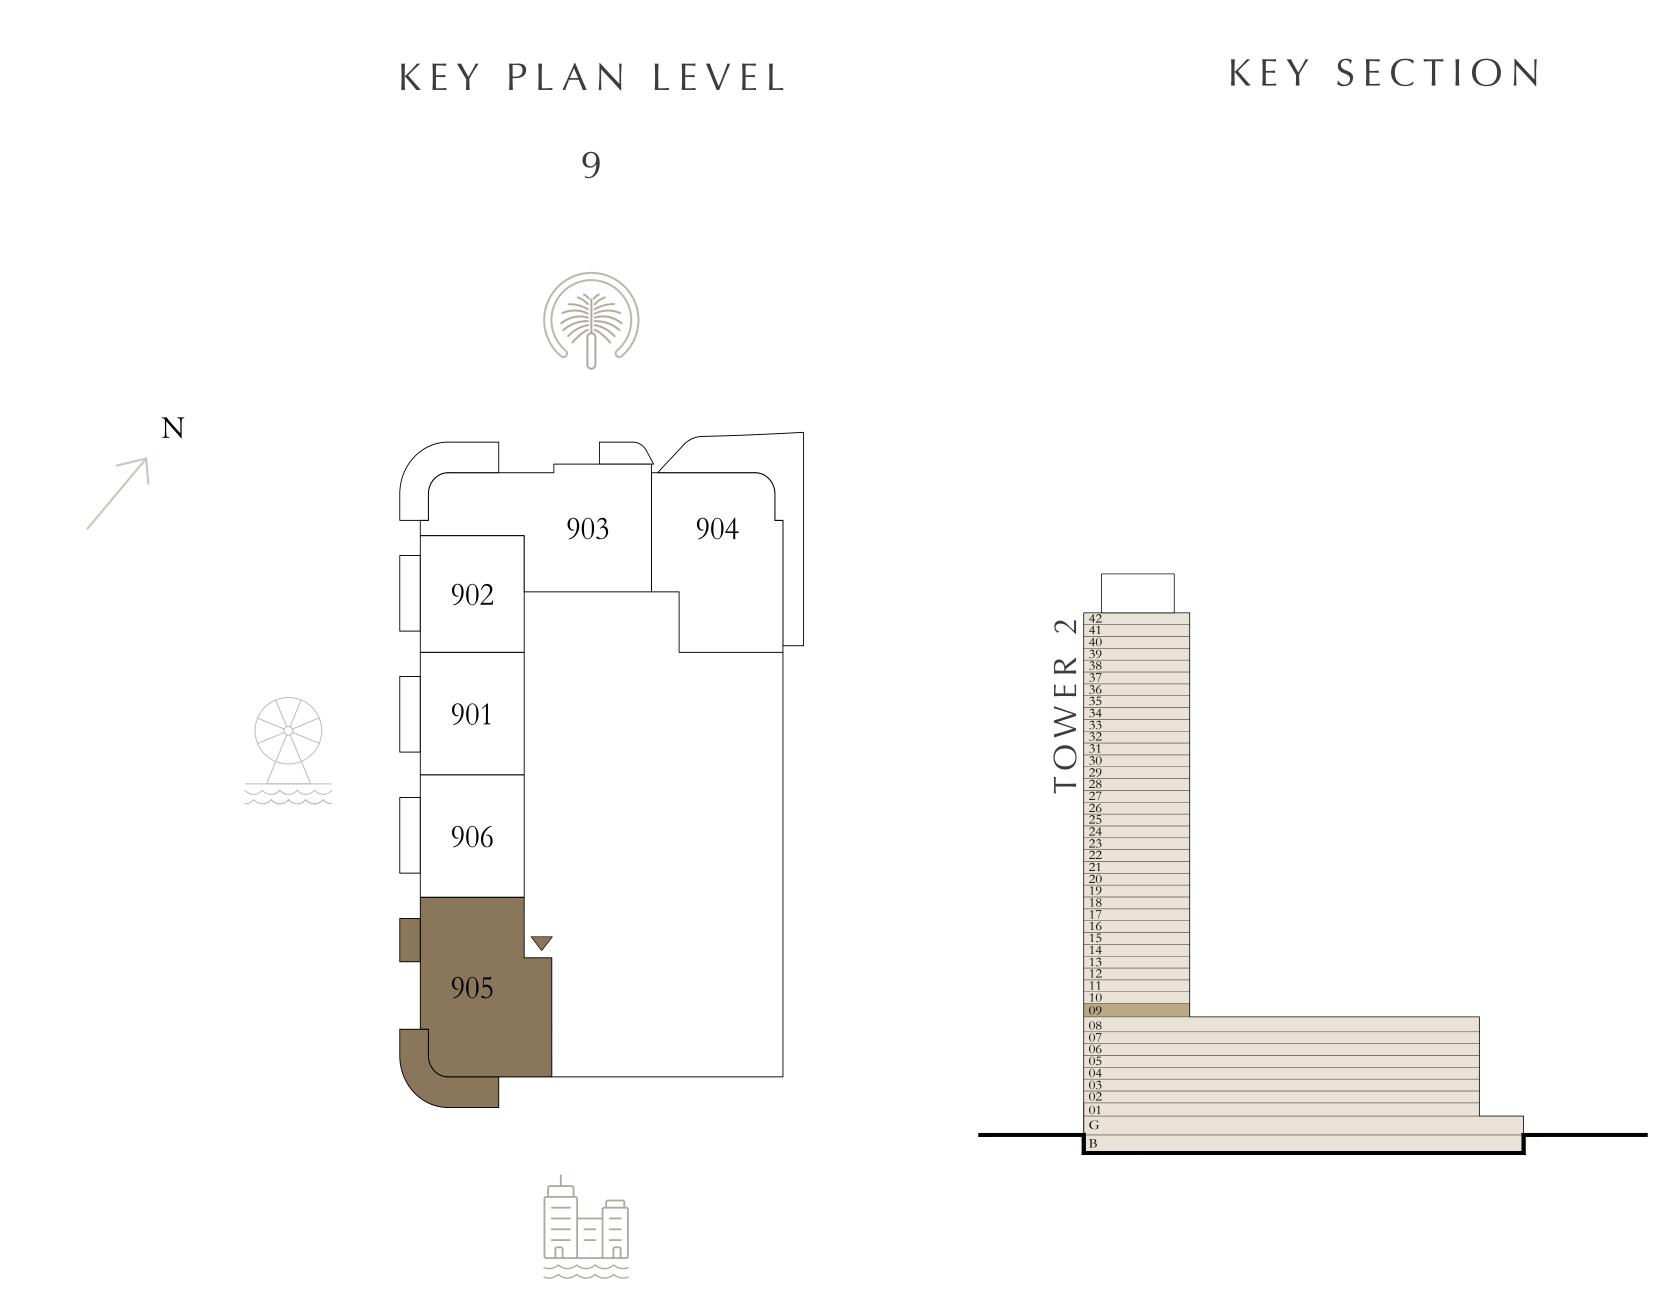

## BY ADDRESS RESORTS

#### TOWER 2

### 1 BEDROOM

LEVEL 9

| _ | SUITE AREA   | 675.44 SQ.FT. | 62.75 SQ.M. |
|---|--------------|---------------|-------------|
|   | BALCONY AREA | 88.16 SQ.FT.  | 8.19 SQ.M.  |
| - | TOTAL AREA   | 763.60 SQ.FT. | 70.94 SQ.M. |