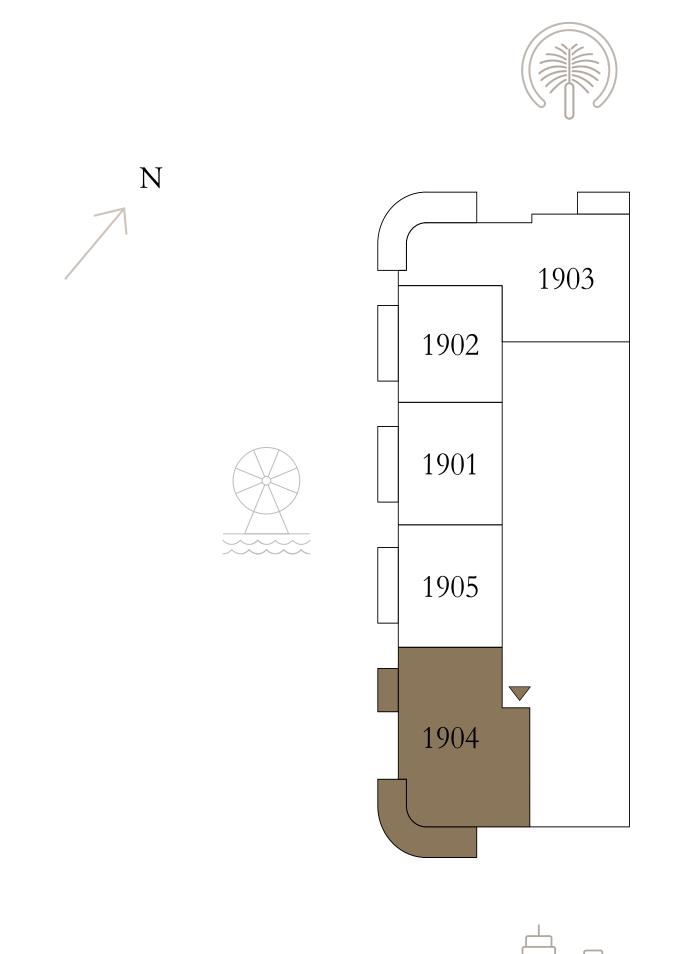

## BY ADDRESS RESORTS

#### TOWER 2

### 1 BEDROOM

LEVEL 19

UNIT 05

| _ | SUITE AREA   | 675.44 SQ.FT. | 62.75 SQ.M. |   |
|---|--------------|---------------|-------------|---|
|   | BALCONY AREA | 88.16 SQ.FT.  | 8.19 SQ.M.  |   |
| _ | TOTAL AREA   | 763.60 SQ.FT. | 70.94 SQ.M. | _ |

KEY PLAN LEVEL

19