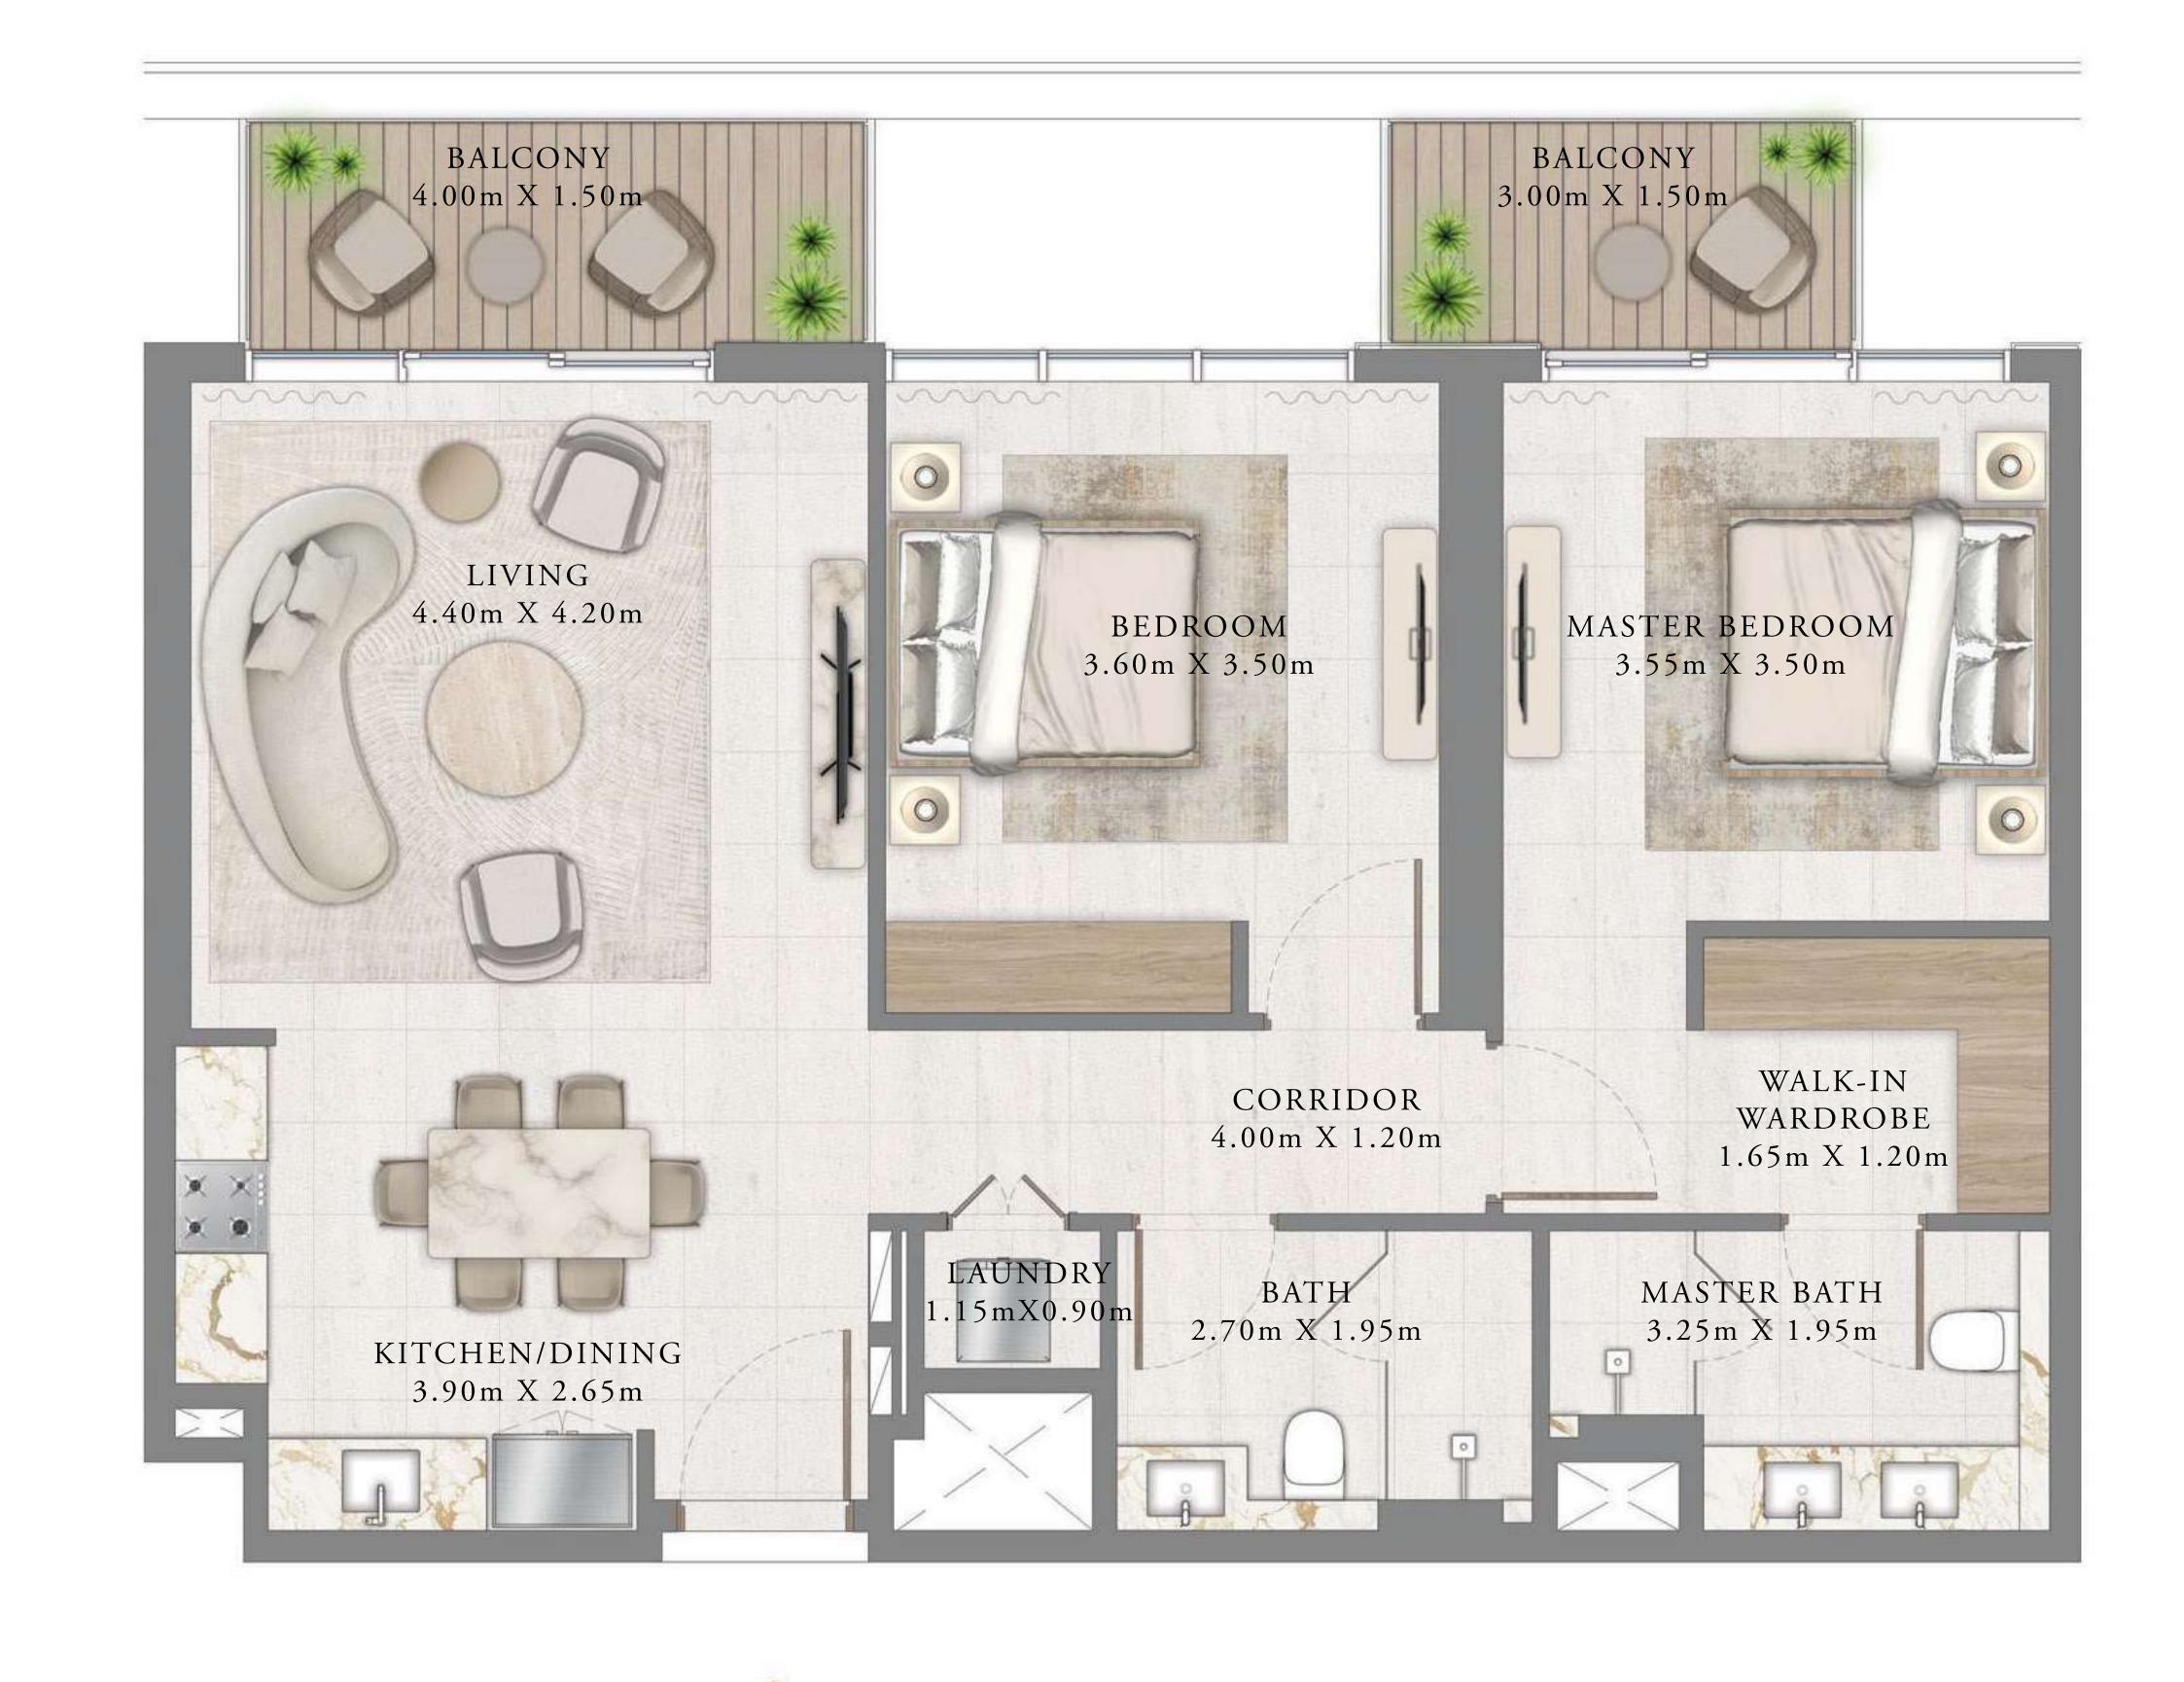

## BY ADDRESS RESORTS

#### TOWER 2

### 1 BEDROOM

LEVEL 21-40

| _ | SUITE AREA   | 675.87 SQ.FT. | 62.79 SQ.M. |
|---|--------------|---------------|-------------|
|   | BALCONY AREA | 88.16 SQ.FT.  | 8.19 SQ.M.  |
| _ | TOTAL AREA   | 764.03 SQ.FT. | 70.98 SQ.M. |