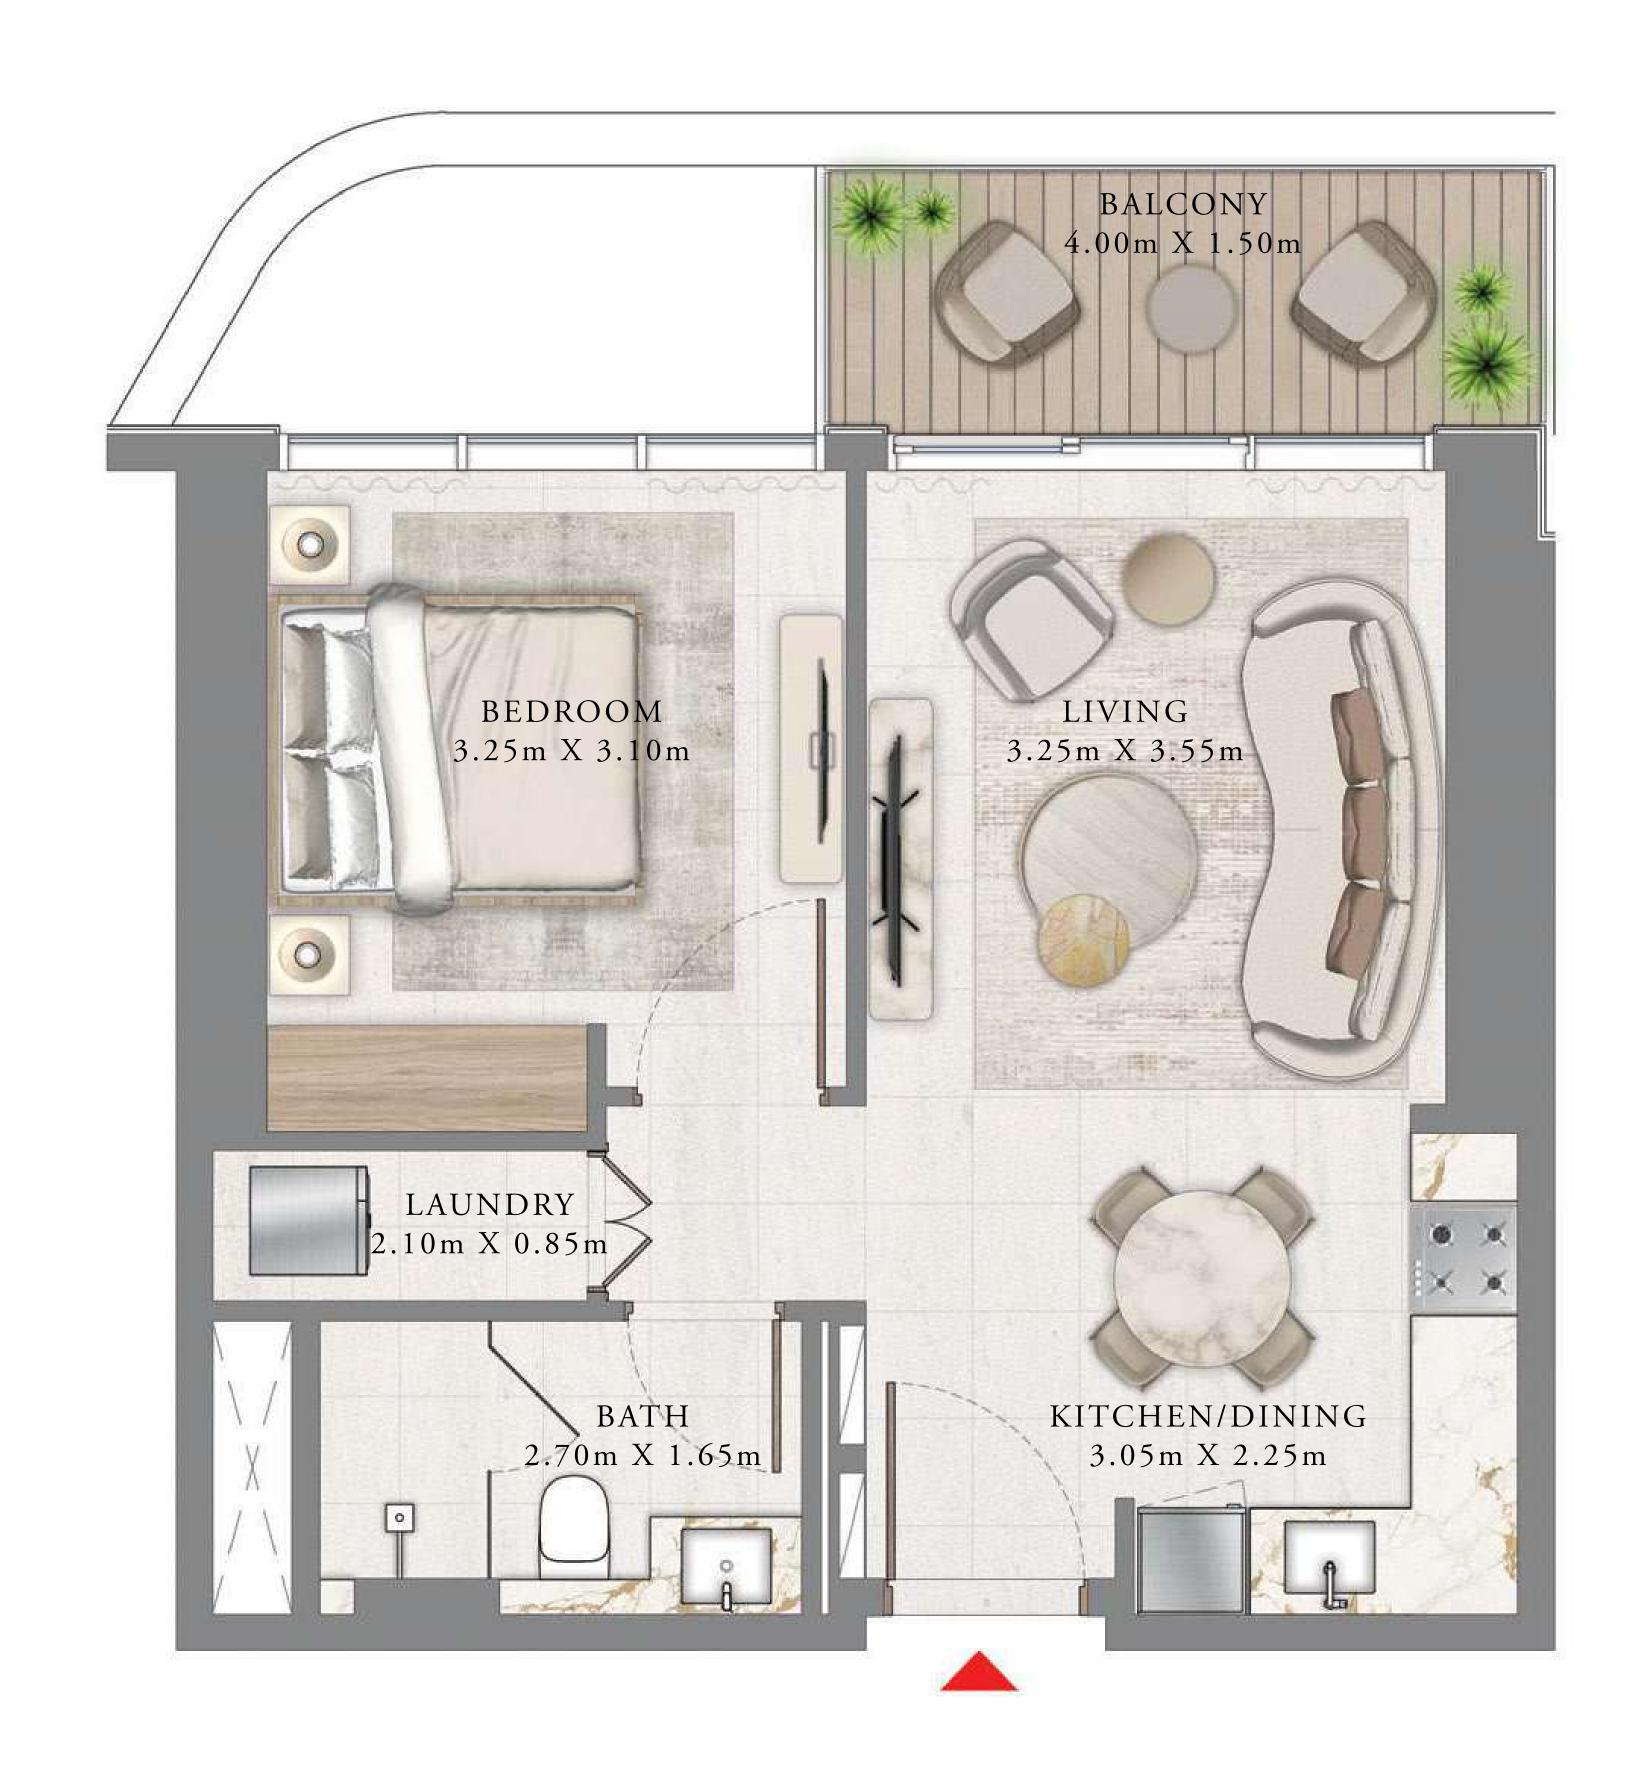

### BY ADDRESS RESORTS

#### TOWER 2

### 1 BEDROOM

LEVEL 1

| SUITE AREA   | 642.50 SQ.FT. | 59.69 SQ.M. |
|--------------|---------------|-------------|
| BALCONY AREA | 88.16 SQ.FT.  | 8.19 SQ.M.  |
| TOTAL AREA   | 730.66 SQ.FT. | 67.88 SQ.M. |

### 1 BEDROOM

LEVEL 2-8

| _ | SUITE AREA   | 642.50 SQ.FT. | 59.69 SQ.M. |
|---|--------------|---------------|-------------|
|   | BALCONY AREA | 88.16 SQ.FT.  | 8.19 SQ.M.  |
| - | TOTAL AREA   | 730.66 SQ.FT. | 67.88 SQ.M. |