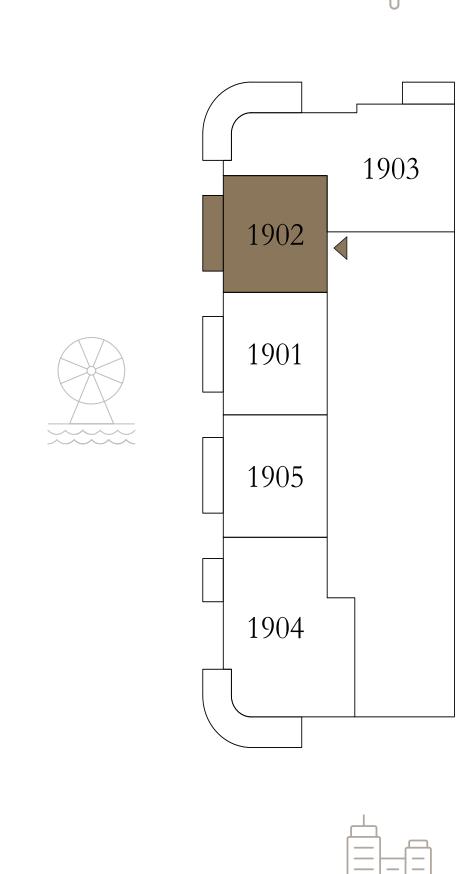

## BY ADDRESS RESORTS

#### TOWER 2

### 1 BEDROOM

LEVEL 10-18

UNIT 02 & 07

| SUITE AREA   | 642.50 SQ.FT. | 59.69 SQ.M. |   |
|--------------|---------------|-------------|---|
| BALCONY AREA | 88.16 SQ.FT.  | 8.19 SQ.M.  |   |
| TOTAL AREA   | 730.66 SQ.FT. | 67.88 SQ.M. | _ |

### BY ADDRESS RESORTS

### 1 BEDROOM

LEVEL 19

UNIT 02

|   | SUITE AREA   | 642.50 SQ.FT. | 59.69 SQ.M. |  |
|---|--------------|---------------|-------------|--|
|   | BALCONY AREA | 88.16 SQ.FT.  | 8.19 SQ.M.  |  |
| • | TOTAL AREA   | 730.66 SQ.FT. | 67.88 SQ.M. |  |

KEY PLAN LEVEL

19