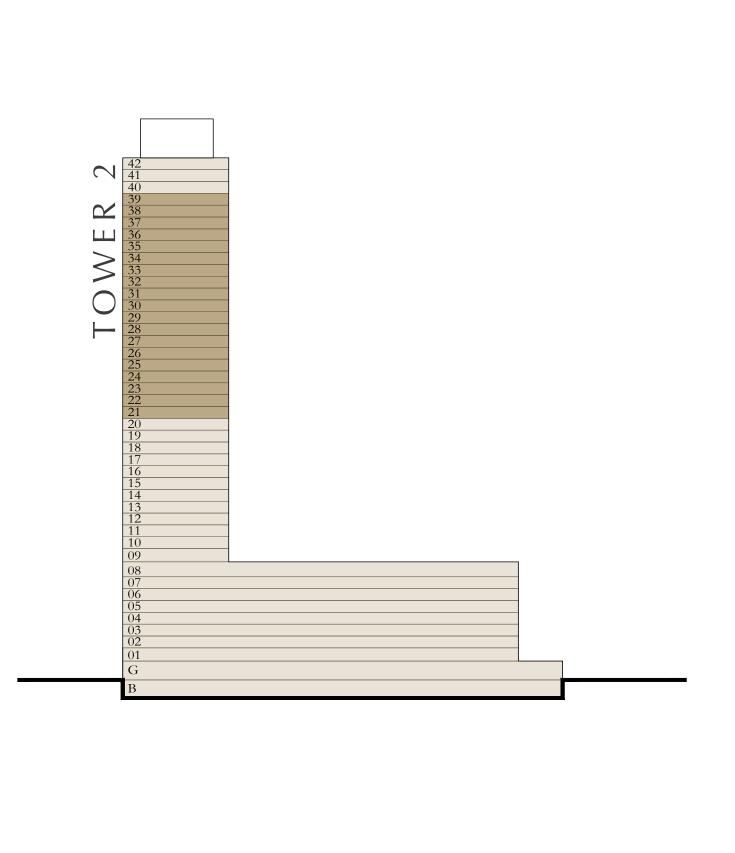

.20 SQ.FT. | 109.83 SQ.M. |
|--------------|----------------|--------------|
| BALCONY AREA | 285.35 SQ.FT.  | 26.51 SQ.M.  |
| TOTAL AREA   | 1467.55 SQ.FT. | 136.34 SQ.M. |















## BY ADDRESS RESORTS

#### TOWER 2

### 2 BEDROOM

LEVEL 19

UNIT 03

| SUITE AREA   | 1182.20 SQ.FT. | 109.83 SQ.M. |
|--------------|----------------|--------------|
| BALCONY AREA | 285.35 SQ.FT.  | 26.51 SQ.M.  |
| TOTAL AREA   | 1467.55 SQ.FT. | 136.34 SQ.M. |

KEY PLAN LEVEL

KEY SECTION



19











## BY ADDRESS RESORTS

#### TOWER 2

## 2 BEDROOM

LEVEL 21-39

UNIT 06

| SUITE AREA   | 1182.20 SQ.FT. | 109.83 SQ.M. |
|--------------|----------------|--------------|
| BALCONY AREA | 285.89 SQ.FT.  | 26.56 SQ.M.  |
| TOTAL AREA   | 1468.09 SQ.FT. | 136.39 SQ.M. |

KEY PLAN LEVEL

21-39













## BY ADDRESS RESORTS

#### TOWER 2

## 2 BEDROOM

LEVEL 1

UNIT 02

| SUITE AREA   | 1181.55 SQ.FT. | 109.77 SQ.M. |
|--------------|----------------|--------------|
| BALCONY AREA | 281.05 SQ.FT.  | 26.11 SQ.M.  |
| TOTAL AREA   | 1462.60 SQ.FT. | 135.88 SQ.M. |













## BY ADDRESS RESORTS

#### TOWER 2

### 2 BEDROOM

LEVEL 2-8

UNIT 03

|   | SUITE AREA   | 1182.42 SQ.FT. | 109.85 SQ.M. |
|---|--------------|----------------|--------------|
|   | BALCONY AREA | 277.49 SQ.FT.  | 25.78 SQ.M.  |
| - | TOTAL AREA   | 1459.91 SQ.FT. | 135.63 SQ.M. |

KEY PLAN LEVEL

KEY SECTION

2 - 8













## BY ADDRESS RESORTS

#### TOWER 2

### 2 BEDROOM

LEVEL 9

UNIT 03

| SUITE AREA   | 1182.42 SQ.FT. | 109.85 SQ.M. |
|--------------|----------------|--------------|
| BALCONY ARE