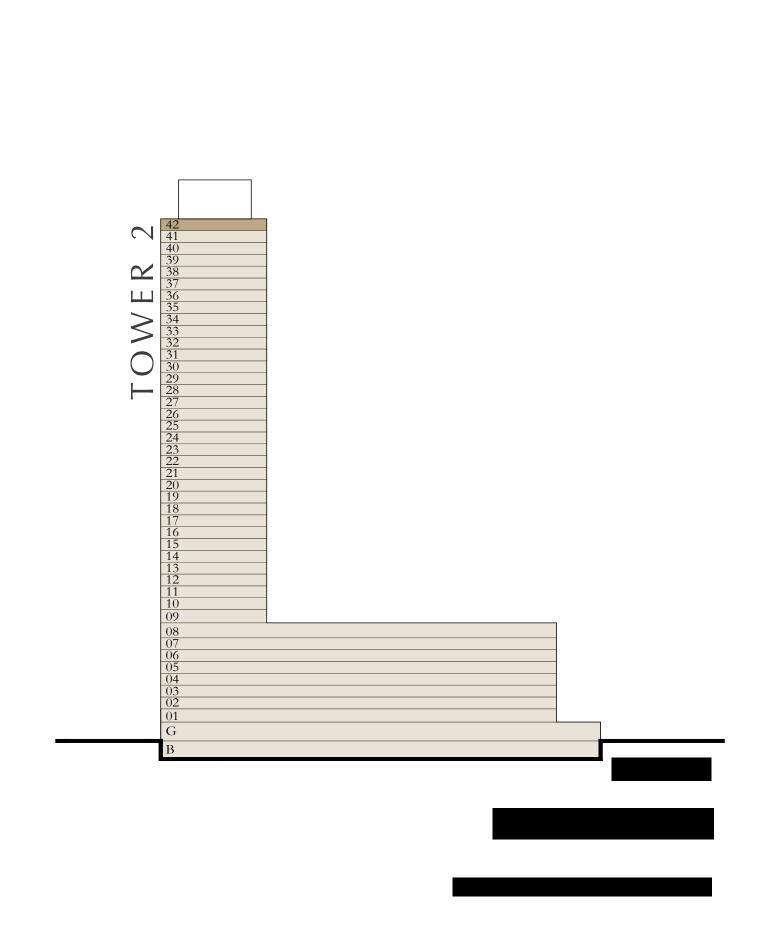

tions, fittings, and furnishings. 7. The developer reserves the right to make revisions / alterations, at it's absolute discretion, without any liability whatsoever.



## BY ADDRESS RESORTS

#### TOWER 2

## 5 BEDROOM PENTHOUSE

LEVEL 41

UNIT 02

| SUITE AREA   | 4385.97 SQ.FT. | 407.47 SQ.M. |
|--------------|----------------|--------------|
| BALCONY AREA | 870.91 SQ.FT.  | 80.91 SQ.M.  |
| TOTAL AREA   | 5256.88 SQ.FT. | 488.38 SQ.M. |

KEY PLAN LEVEL

KEY SECTION

41











## BY ADDRESS RESORTS

#### TOWER 2

## 6 BEDROOM | PENTHOUSE

LEVEL 42

UNIT 01

| SUITE AREA   | 8094.46 SQ.FT.  | 752.00 SQ.M.  |
|--------------|-----------------|---------------|
| BALCONY AREA | 3643.58 SQ.FT.  | 338.50 SQ.M.  |
| TOTAL AREA   | 11738.04 SQ.FT. | 1090.50 SQ.M. |

KEY PLAN LEVEL

42