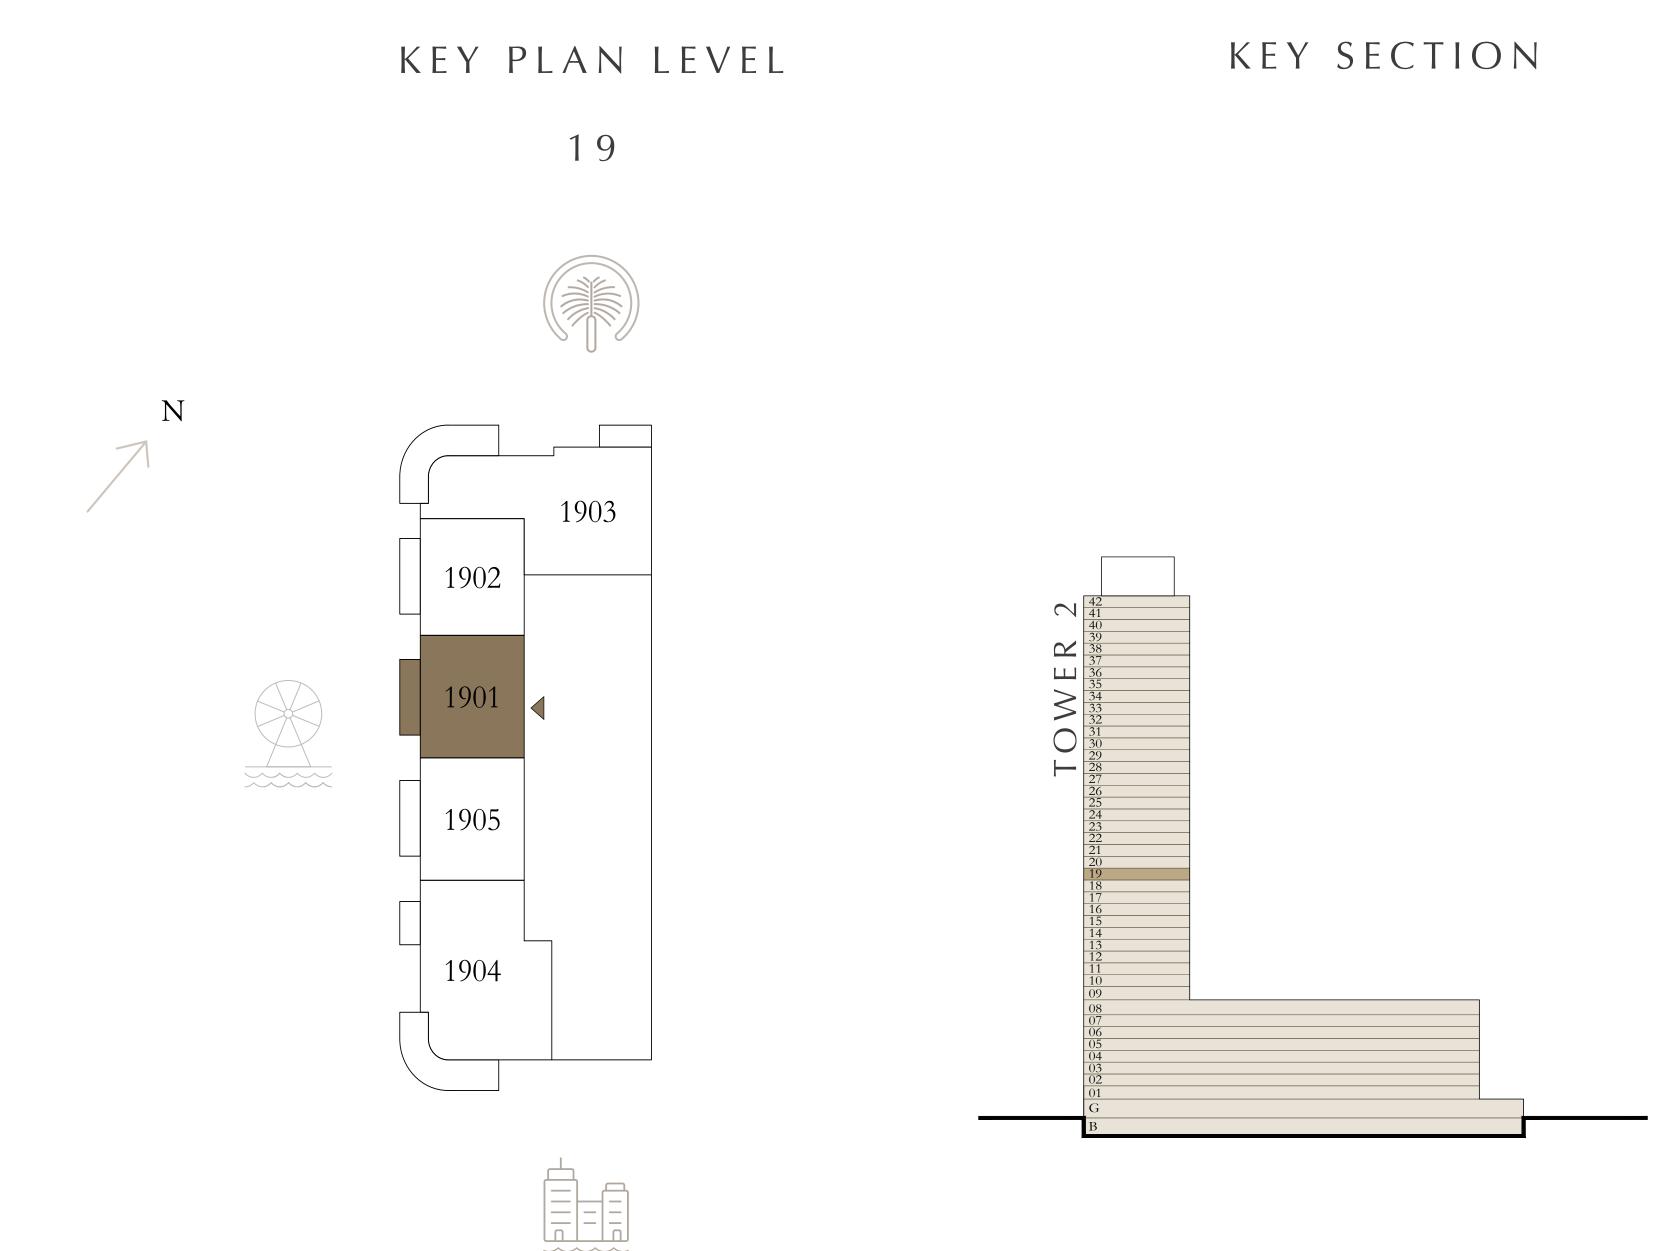

BY ADDRESS RESORTS

#### TOWER 2

### 1 BEDROOM

LEVEL 9

| SUITE AREA   | 673.07 SQ.FT. | 62.53 SQ.M. |
|--------------|---------------|-------------|
| BALCONY AREA | 88.16 SQ.FT.  | 8.19 SQ.M.  |
| TOTAL AREA   | 761.23 SQ.FT. | 70.72 SQ.M. |









## BY ADDRESS RESORTS

#### TOWER 2

### 1 BEDROOM

LEVEL 10-18

| _ | SUITE AREA   | 673.07 SQ.FT. | 62.53 SQ.M. |
|---|--------------|---------------|-------------|
|   | BALCONY AREA | 88.16 SQ.FT.  | 8.19 SQ.M.  |
| _ | TOTAL AREA   | 761.23 SQ.FT. | 70.72 SQ.M. |









## BY ADDRESS RESORTS

#### TOWER 2

### 1 BEDROOM

LEVEL 19

| _ | SUITE AREA   | 673.07 SQ.FT. | 62.53 SQ.M. |
|---|--------------|---------------|-------------|
|   | BALCONY AREA | 88.16 SQ.FT.  | 8.19 SQ.M.  |
| _ | TOTAL AREA   | 761.23 SQ.FT. | 70.72 SQ.M. |









## BY ADDRESS RESORTS

#### TOWER 2

### 1 BEDROOM

LEVEL 21-40

| SUITE AREA   | 673.07 SQ.FT. | 62.53 SQ.M. |
|--------------|---------------|-------------|
| BALCONY AREA | 88.16 SQ.FT.  | 8.19 SQ.M.  |
| TOTAL AREA   | 761.23 SQ.FT. | 70.72 SQ.M. |









## BY ADDRESS RESORTS

#### TOWER 2

### 1 BEDROOM

LEVEL 2-8

| SUITE AREA   | 505.26 SQ.FT. | 46.94 SQ.M. |
|--------------|---------------|-------------|
| BALCONY AREA | 66.95 SQ.FT.  | 6.22 SQ.M.  |
| TOTAL AREA   | 572.21 SQ.FT. | 53.16 SQ.M. |









## BY ADDRESS RESORTS

#### TOWER 2

## 2 BEDROOM

LEVEL 9

| SUITE AREA   | 1162.18 SQ.FT. | 107.97 SQ.M. |
|--------------|----------------|--------------|
| BALCONY AREA | 268.67 SQ.FT.  | 24.96 SQ.M.  |
| TOTAL AREA   | 1430.85 SQ.FT. | 132.93 SQ.M. |









## BY