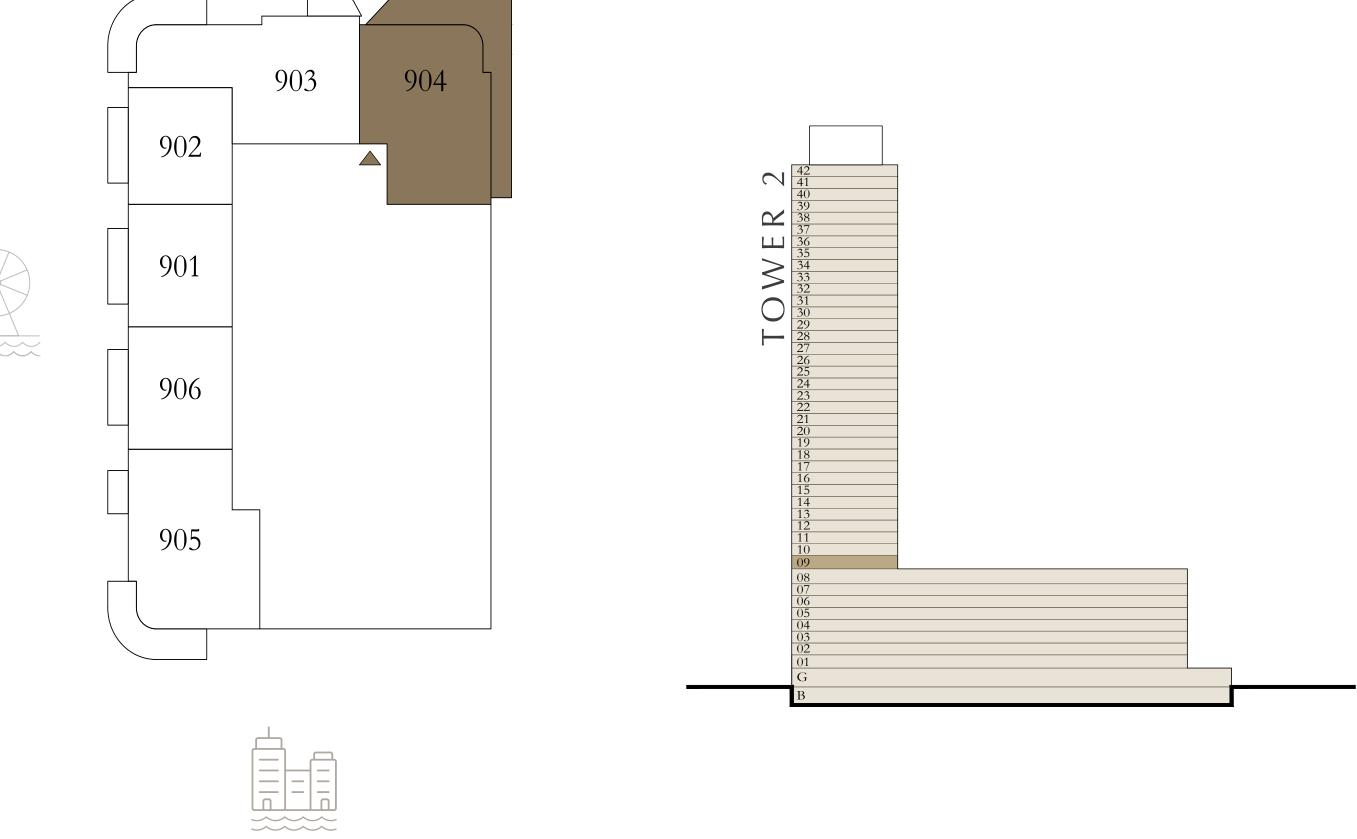

UNIT 07

|   | SUITE AREA   | 1160.78 SQ.FT. | 107.84 SQ.M. |
|---|--------------|----------------|--------------|
|   | BALCONY AREA | 269.42 SQ.FT.  | 25.03 SQ.M.  |
| _ | TOTAL AREA   | 1430.20 SQ.FT. | 132.87 SQ.M. |

KEY PLAN LEVEL 21-39











## BY ADDRESS RESORTS

#### TOWER 2

### 2 BEDROOM

LEVEL 2-8

|   | SUITE AREA   | 1110.08 SQ.FT. | 103.13 SQ.M. |
|---|--------------|----------------|--------------|
|   | BALCONY AREA | 268.67 SQ.FT.  | 24.96 SQ.M.  |
| - | TOTAL AREA   | 1378.75 SQ.FT. | 128.09 SQ.M. |









## BY ADDRESS RESORTS

#### TOWER 2

### 2 BEDROOM

LEVEL 9

| SUITE AREA   | 1161.96 SQ.FT. | 107.95 SQ.M. |
|--------------|----------------|--------------|
| BALCONY AREA | 494.49 SQ.FT.  | 45.94 SQ.M.  |
| TOTAL AREA   | 1656.45 SQ.FT. | 153.89 SQ.M. |











## BY ADDRESS RESORTS

#### TOWER 2

### 2 BEDROOM

LEVEL 40

| SUITE AREA   | 1189.95 SQ.FT. | 110.55 SQ.M. |  |
|--------------|----------------|--------------|--|
| BALCONY AREA | 266.30 SQ.FT.  | 24.74 SQ.M.  |  |
| TOTAL AREA   | 1456.25 SQ.FT. | 135.29 SQ.M. |  |









## BY ADDRESS RESORTS

#### TOWER 2

### 2 BEDROOM

LEVEL 10-18

UNIT 03 & 08

| SUITE AREA   | 1182.20 SQ.FT. | 109.83 SQ.M. |
|--------------|----------------|--------------|
| BALCONY AREA | 285.35 SQ.FT.  | 26.51 SQ.M.  |
| TOTAL AREA   | 1467.55 SQ.FT. | 136.34 SQ.M. |















## BY ADDRESS RESORTS

#### TOWER 2

### 2 BEDROOM

LEVEL 19

UNIT 03

| SUITE AREA   | 1182.20 SQ.FT. | 109.83 SQ.M. |
|--------------|----------------|--------------|
| BALCONY AREA | 285.35 SQ.FT.  | 26.51 SQ.M.  |
| TOT