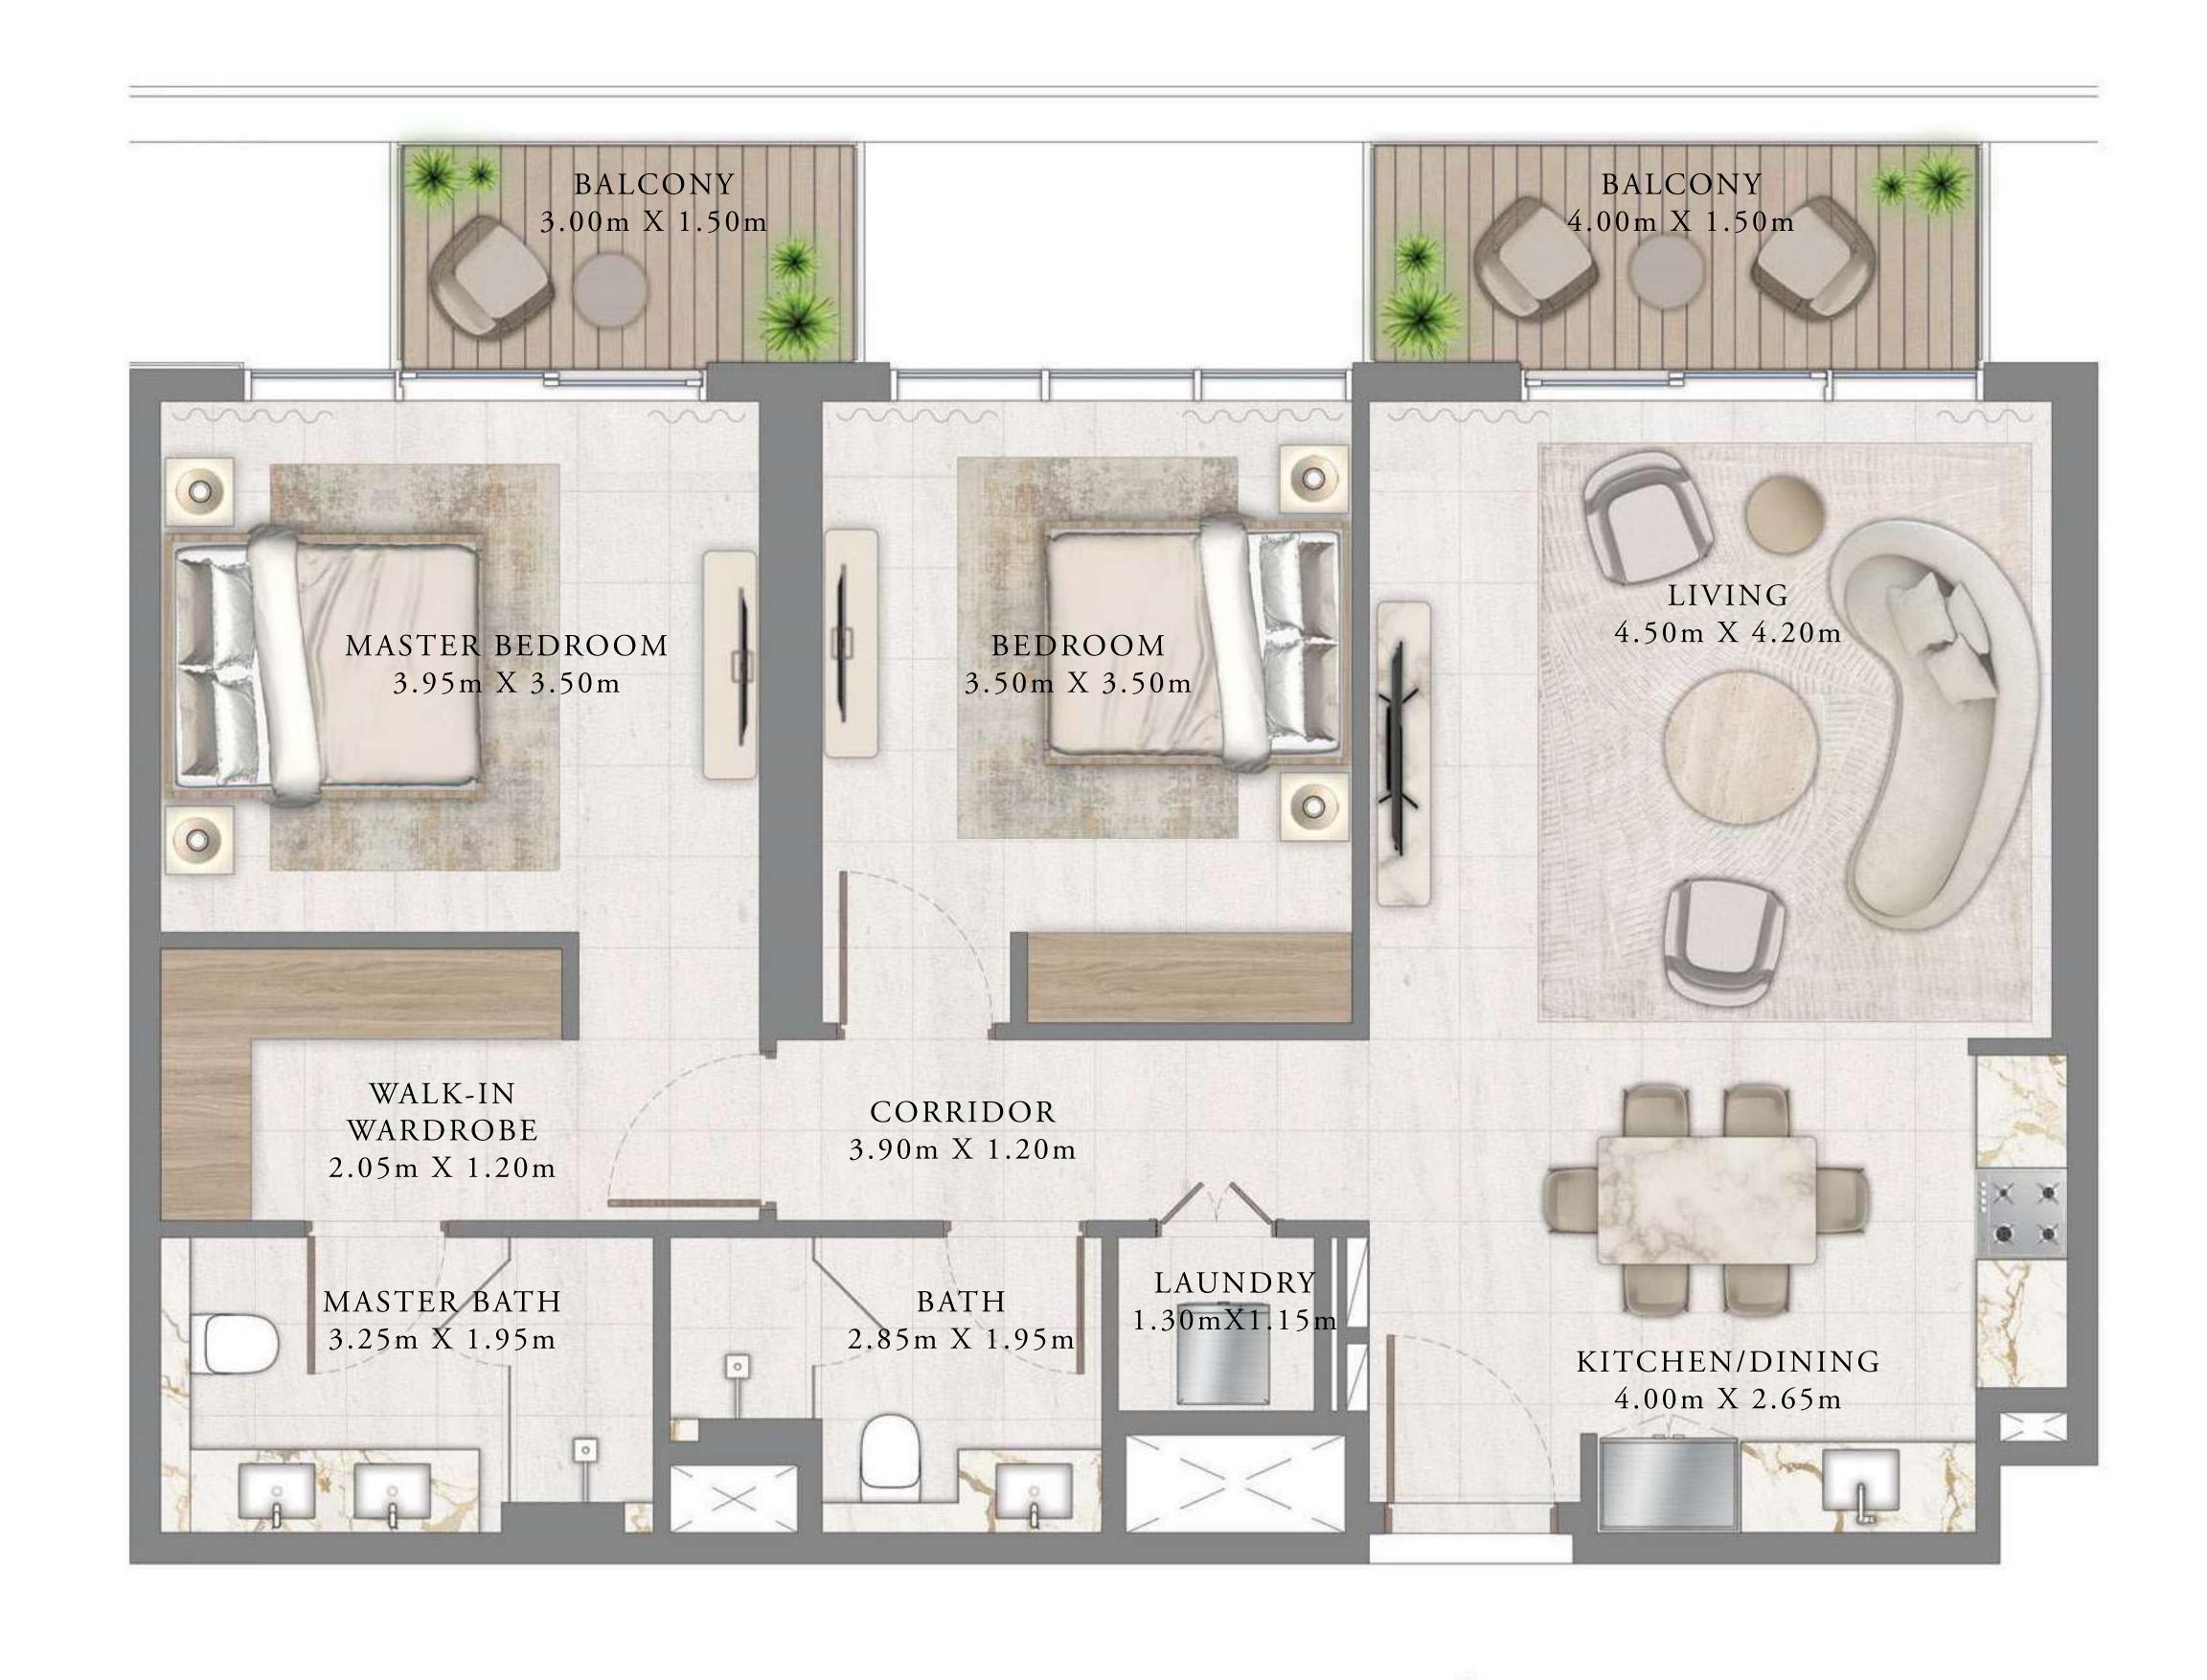

## BY ADDRESS RESORTS

#### TOWER 2

### 1 BEDROOM

LEVEL 21-40

| _ | SUITE AREA   | 675.87 SQ.FT. | 62.79 SQ.M. |
|---|--------------|---------------|-------------|
|   | BALCONY AREA | 88.16 SQ.FT.  | 8.19 SQ.M.  |
| _ | TOTAL AREA   | 764.03 SQ.FT. | 70.98 SQ.M. |