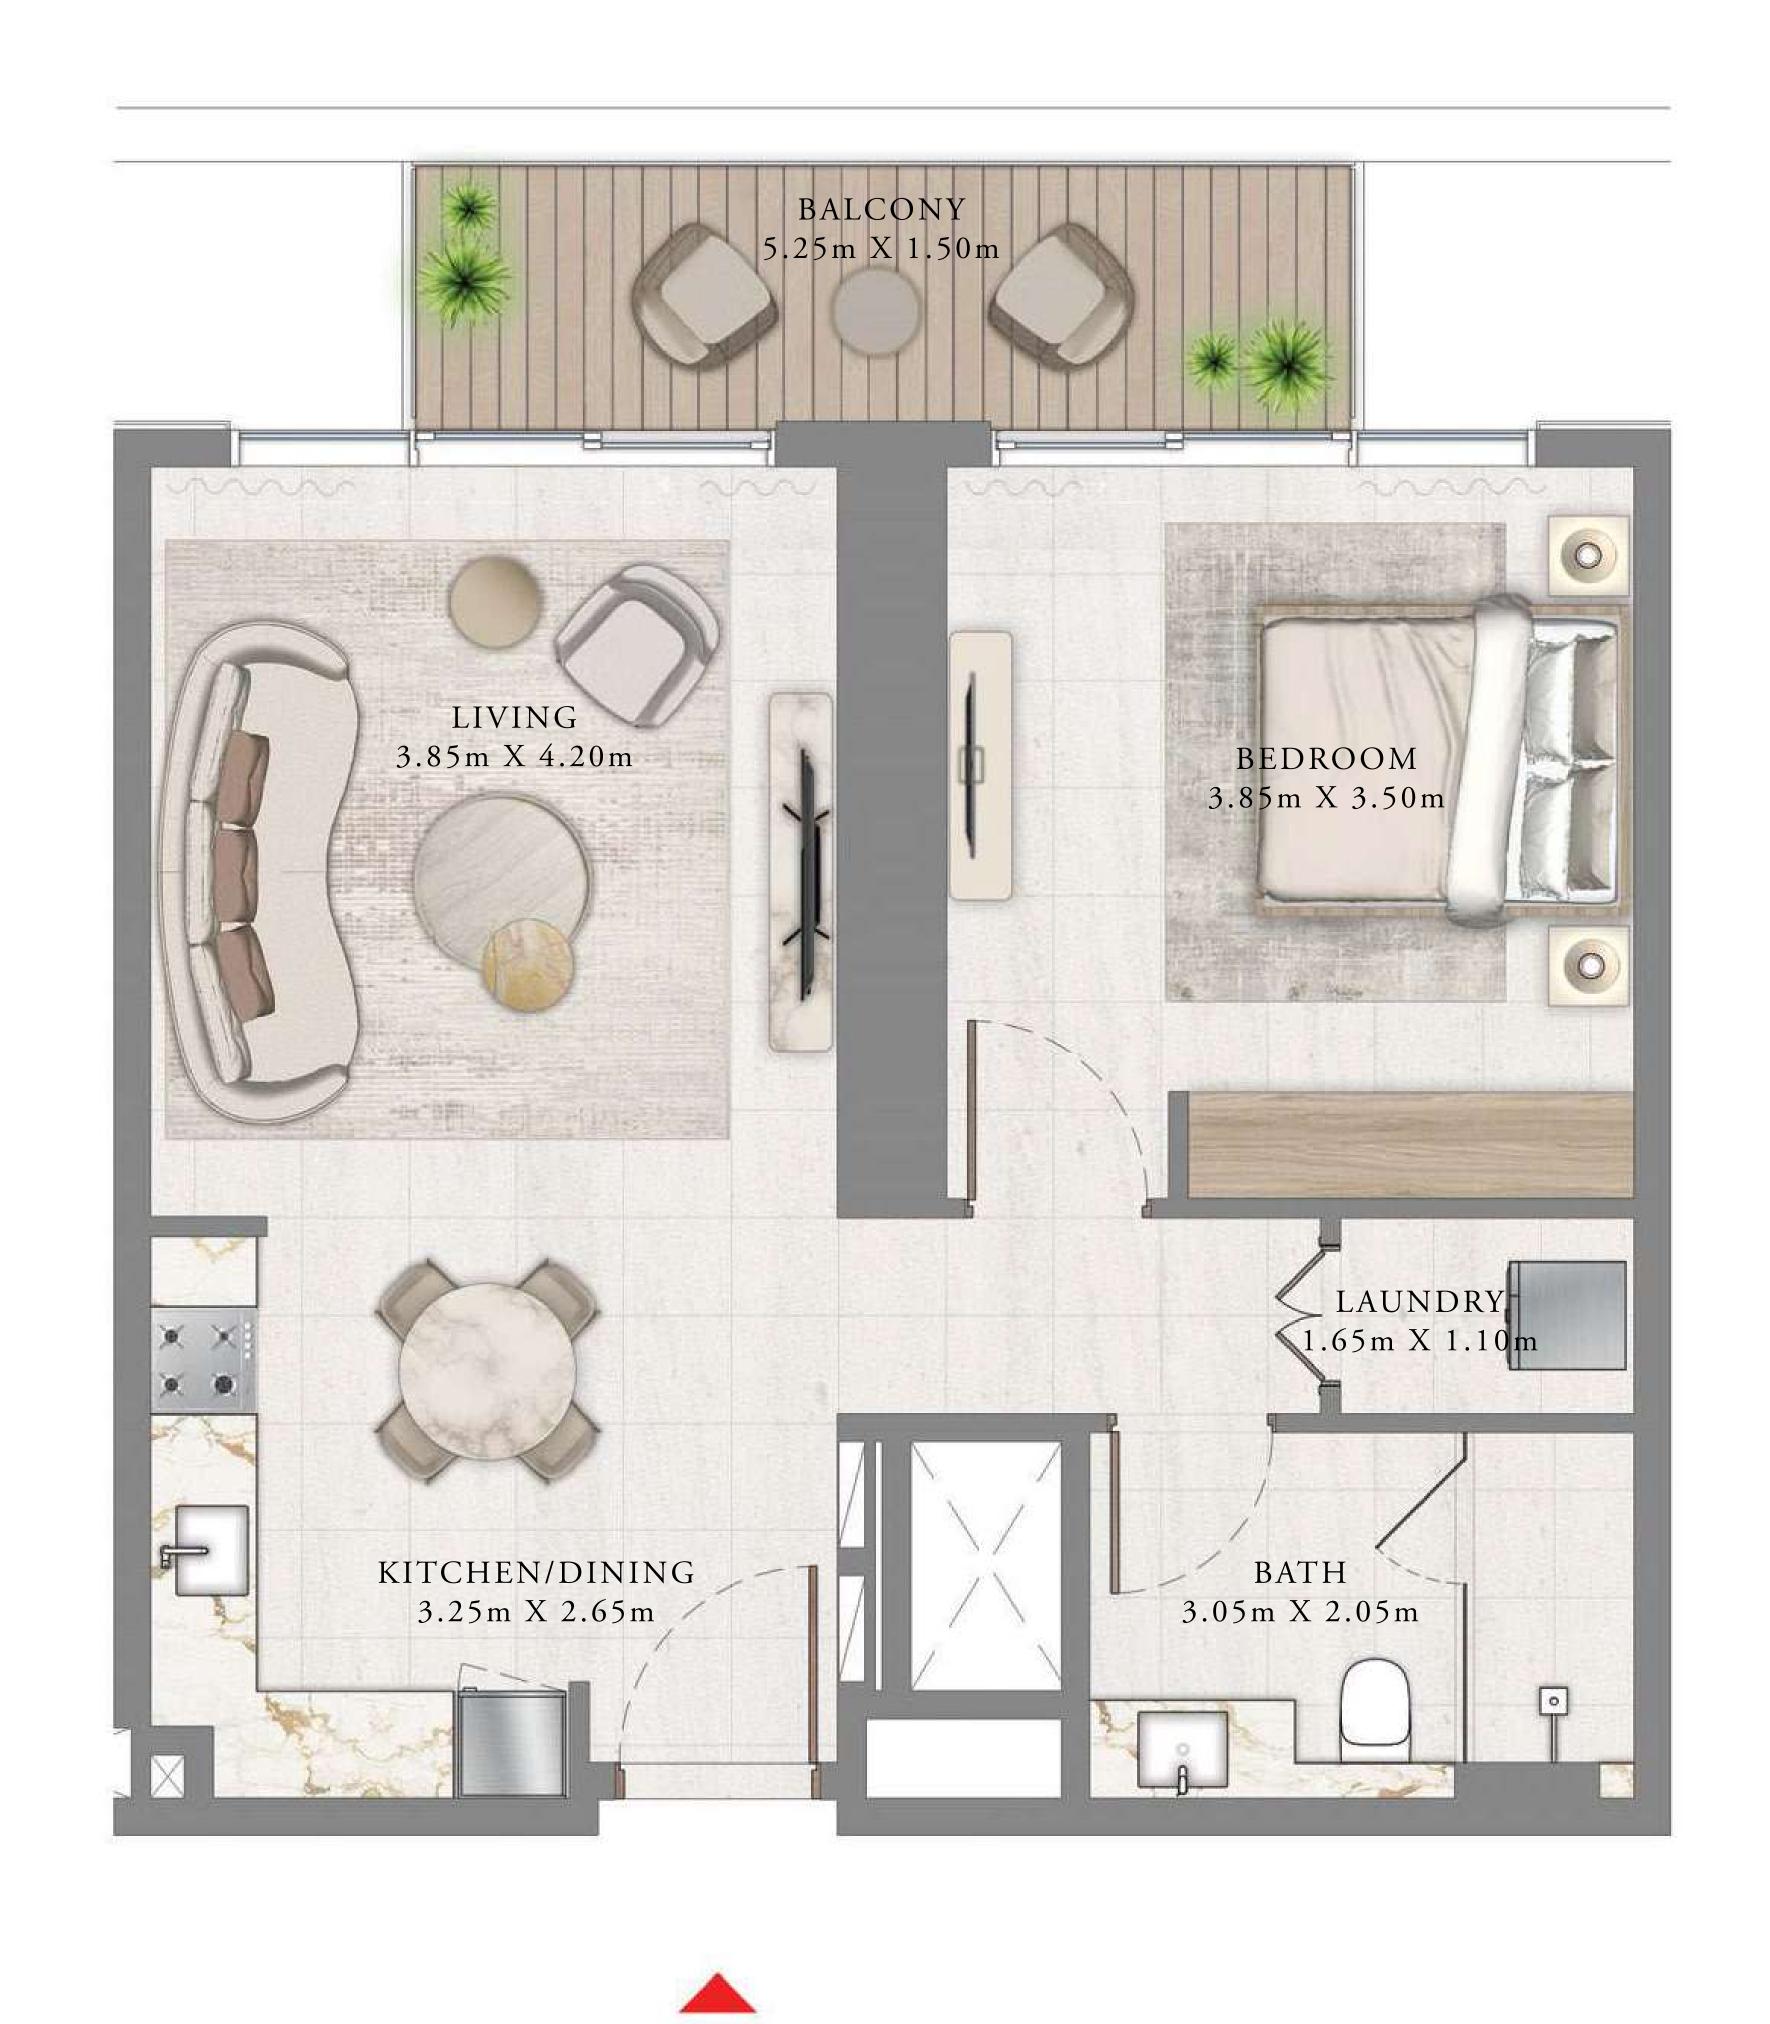

## BY ADDRESS RESORTS

#### TOWER 2

### 1 BEDROOM

LEVEL 9

| _ | SUITE AREA   | 675.44 SQ.FT. | 62.75 SQ.M. |
|---|--------------|---------------|-------------|
|   | BALCONY AREA | 88.16 SQ.FT.  | 8.19 SQ.M.  |
| - | TOTAL AREA   | 763.60 SQ.FT. | 70.94 SQ.M. |