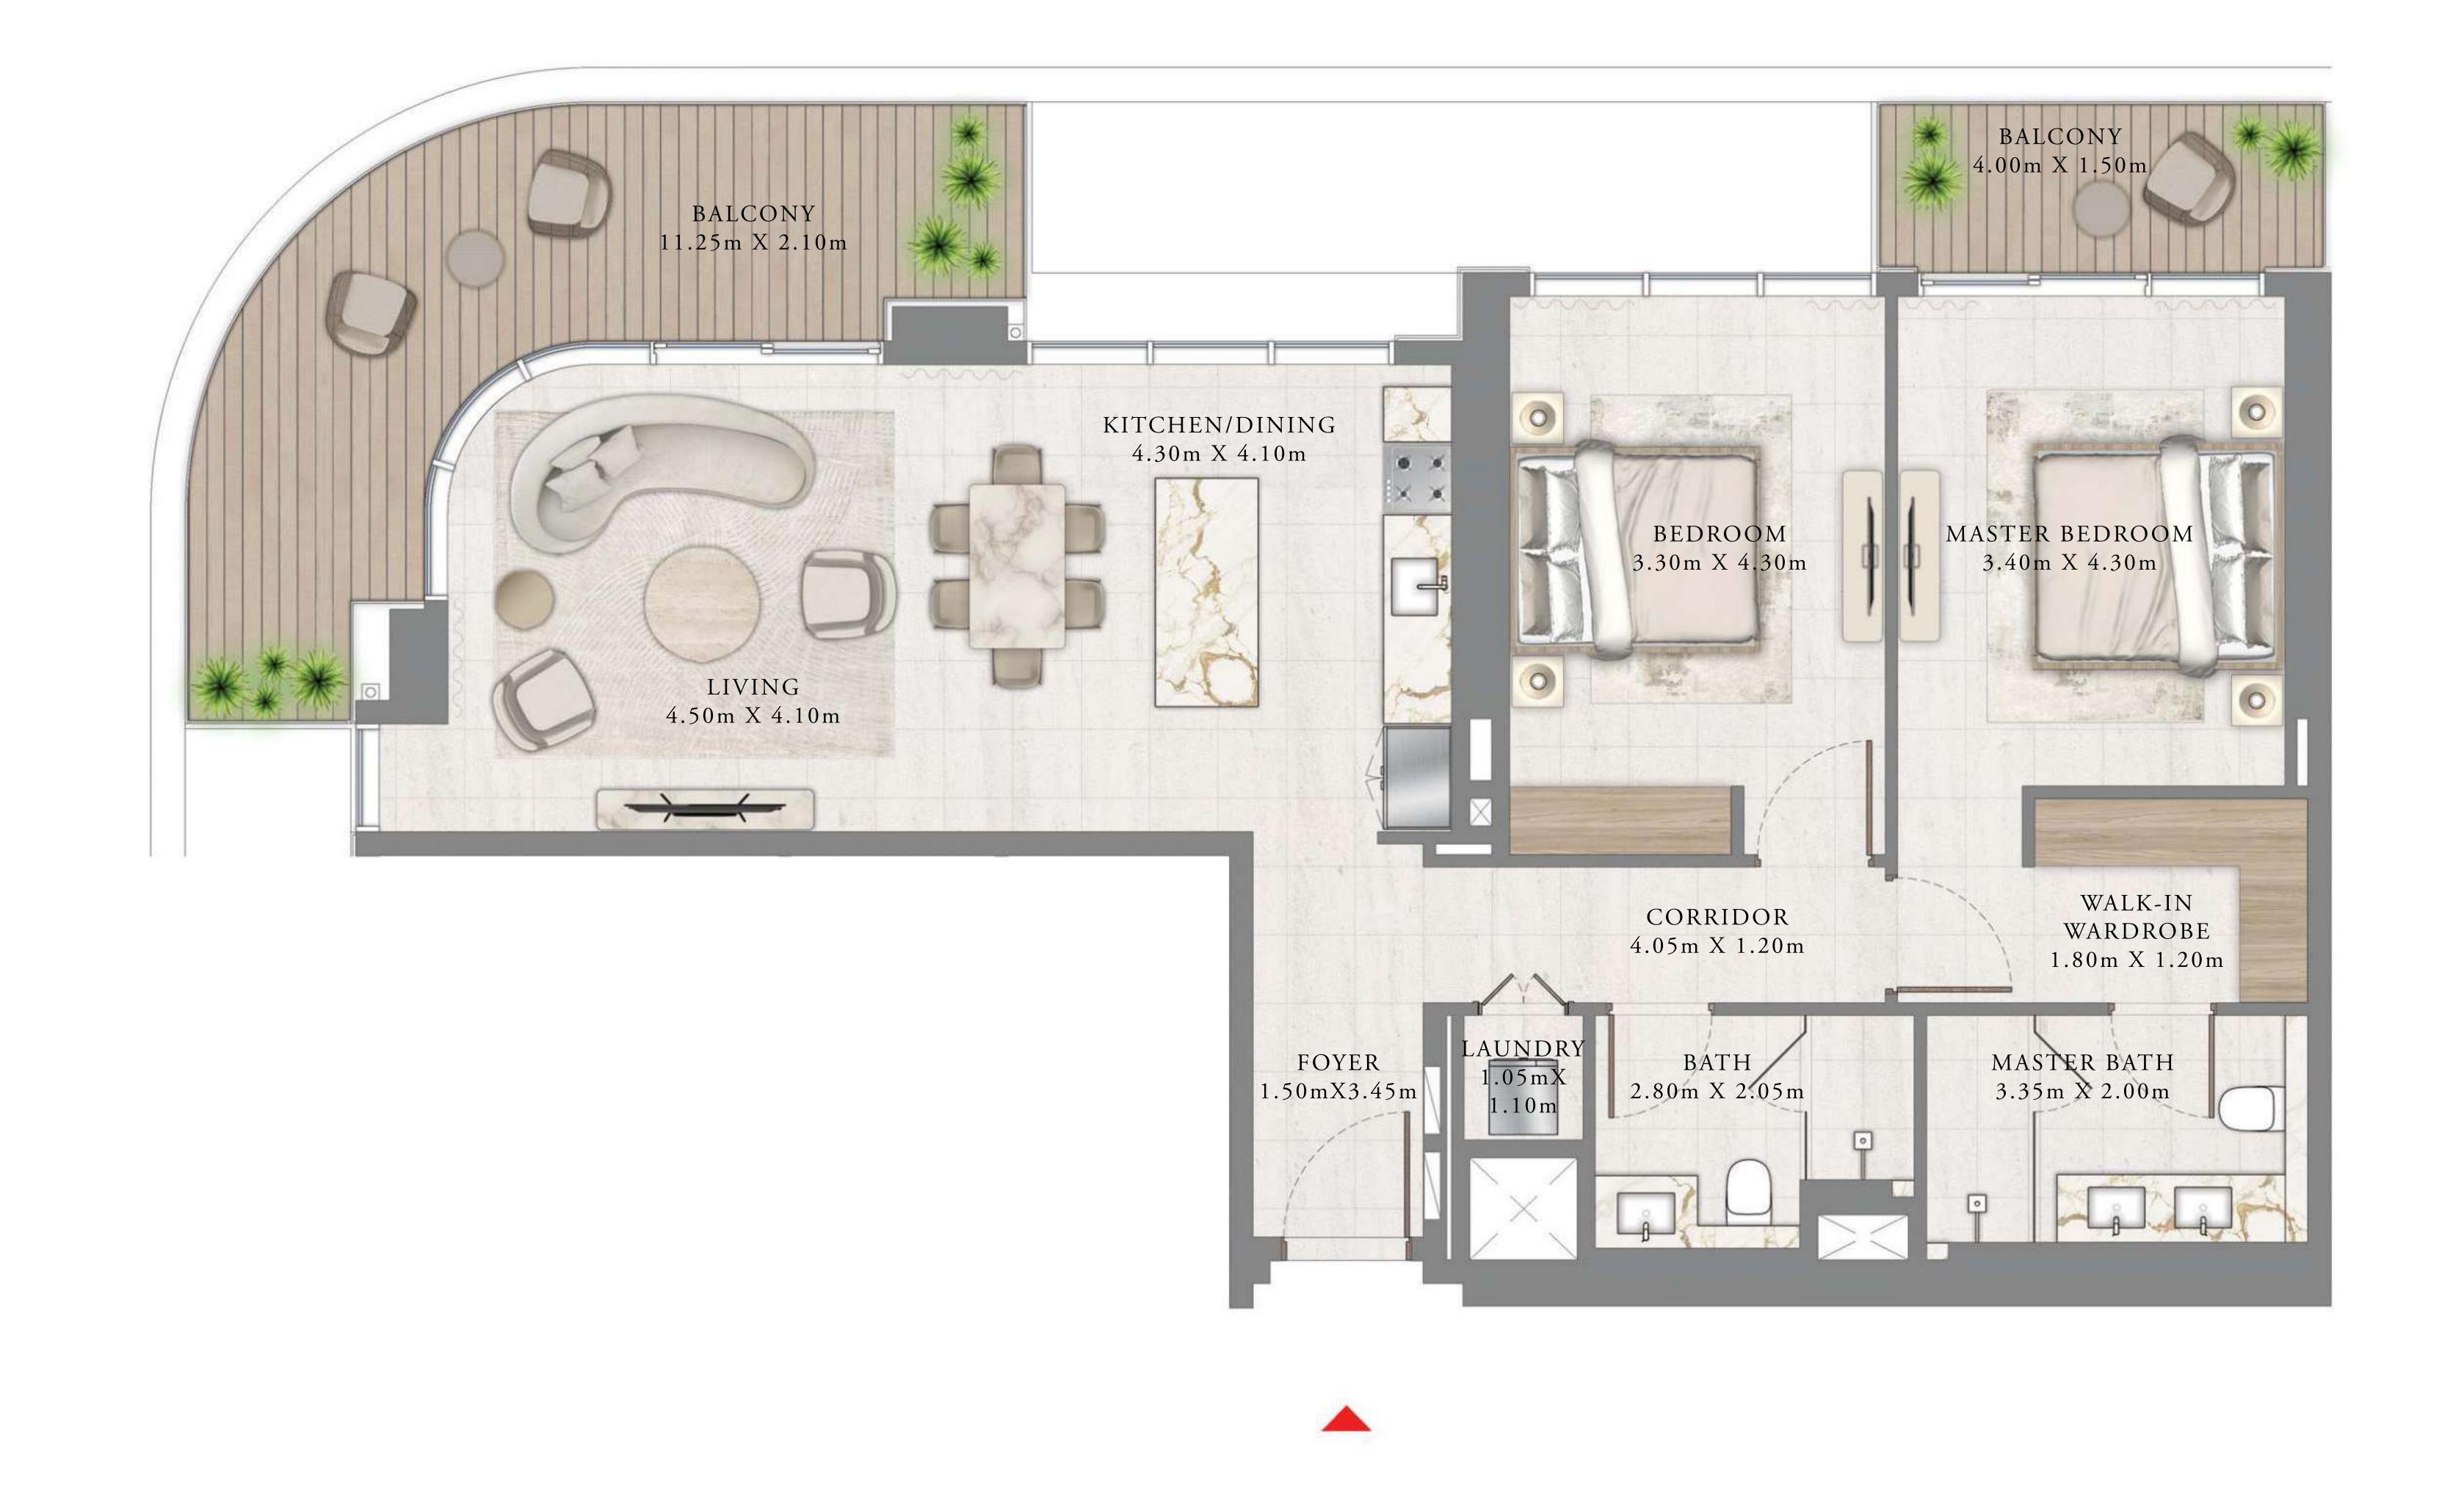

### 3 BEDROOM

LEVEL 21-39

UNIT 02

| _ | SUITE AREA   | 1495.32 SQ.FT. | 138.92 SQ.M. |
|---|--------------|----------------|--------------|
|   | BALCONY AREA | 333.57 SQ.FT.  | 30.99 SQ.M.  |
|   | TOTAL AREA   | 1828.89 SQ.FT. | 169.91 SQ.M. |

### 3 BEDROOM

LEVEL 21-39

UNIT 03

| SUITE AREA   | 1495.32 SQ.FT. | 138.92 SQ.M. |
|--------------|----------------|--------------|
| BALCONY AREA | 333.57 SQ.FT.  | 30.99 SQ.M.  |
| TOTAL AREA   | 1828.89 SQ.FT. | 169.91 SQ.M. |