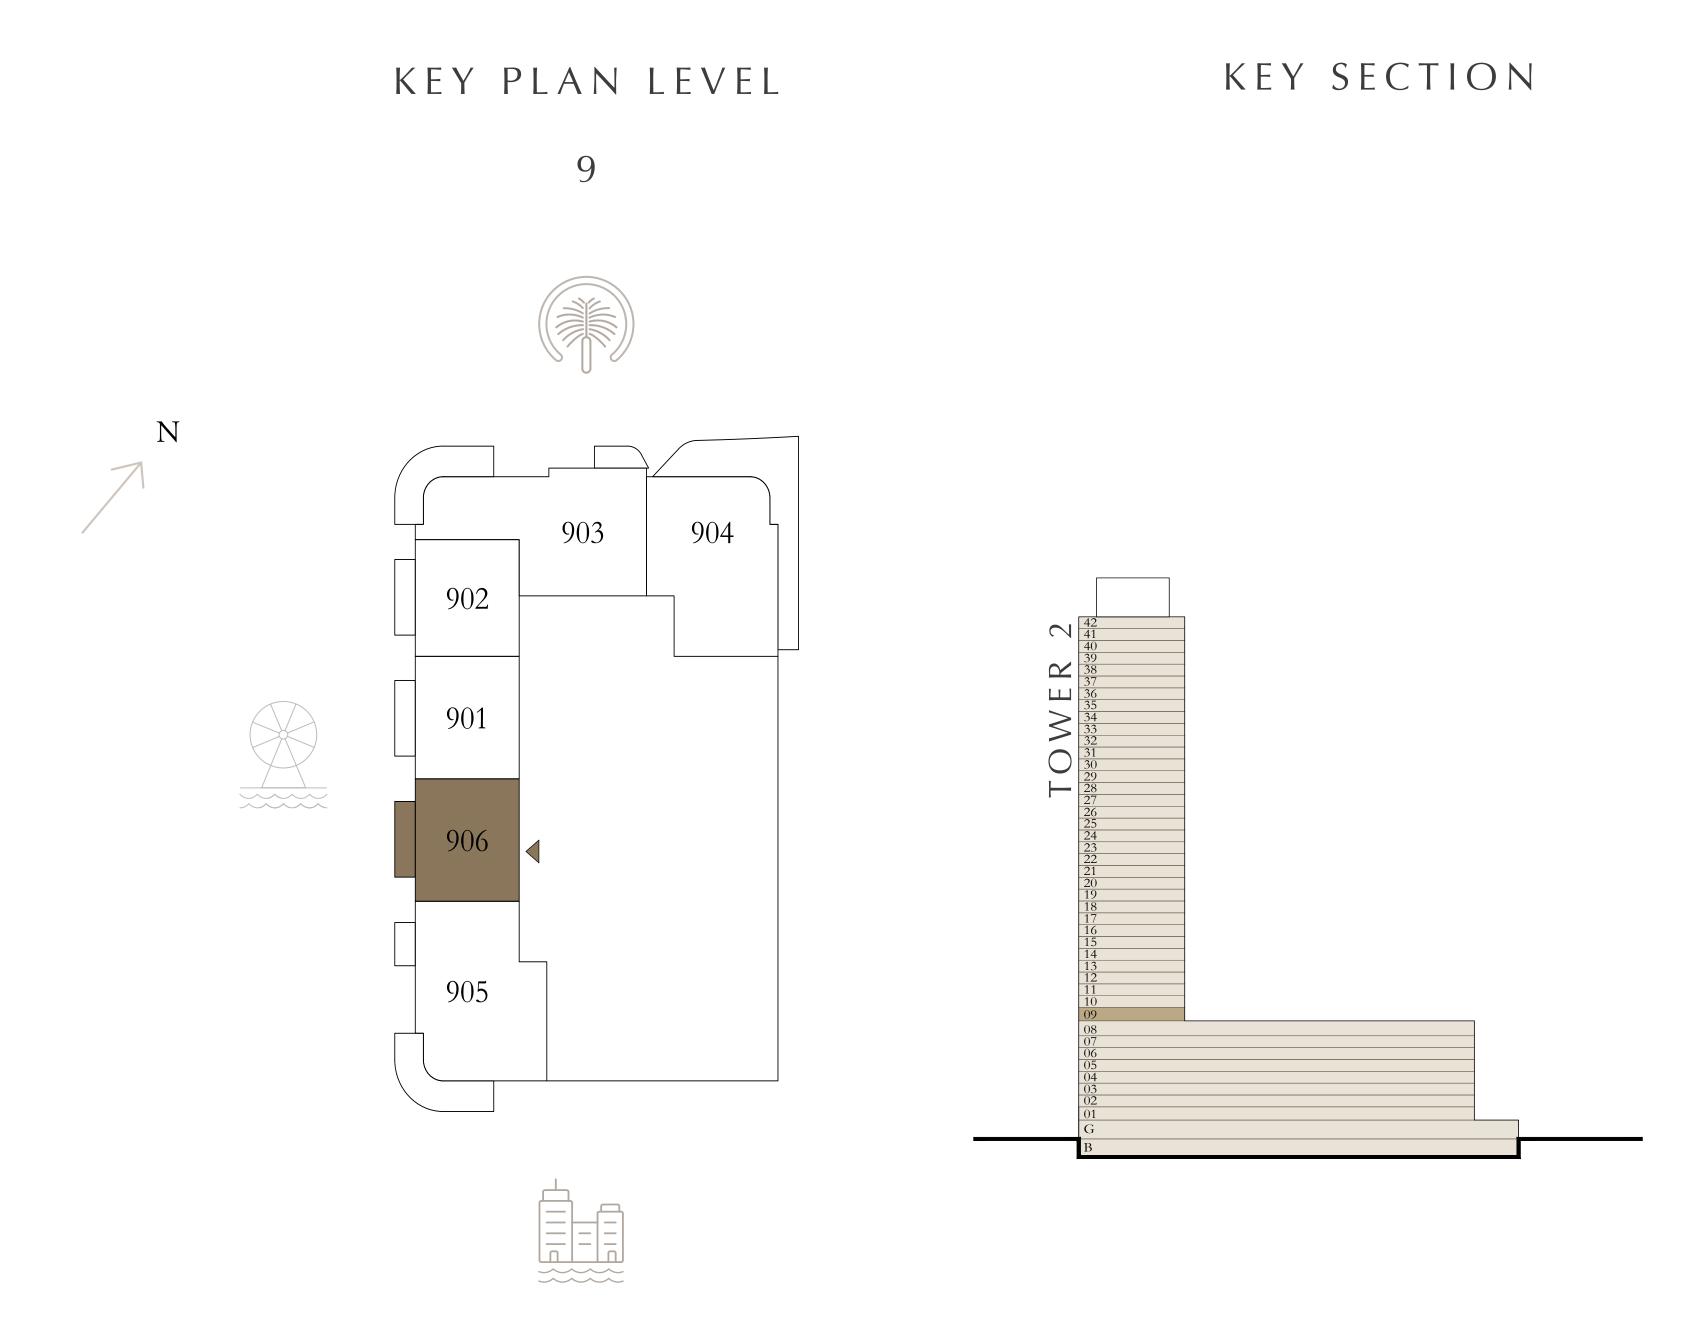

## BY ADDRESS RESORTS

#### TOWER 2

### 1 BEDROOM

LEVEL 9

| _ | SUITE AREA   | 675.44 SQ.FT. | 62.75 SQ.M. |
|---|--------------|---------------|-------------|
|   | BALCONY AREA | 88.16 SQ.FT.  | 8.19 SQ.M.  |
| - | TOTAL AREA   | 763.60 SQ.FT. | 70.94 SQ.M. |