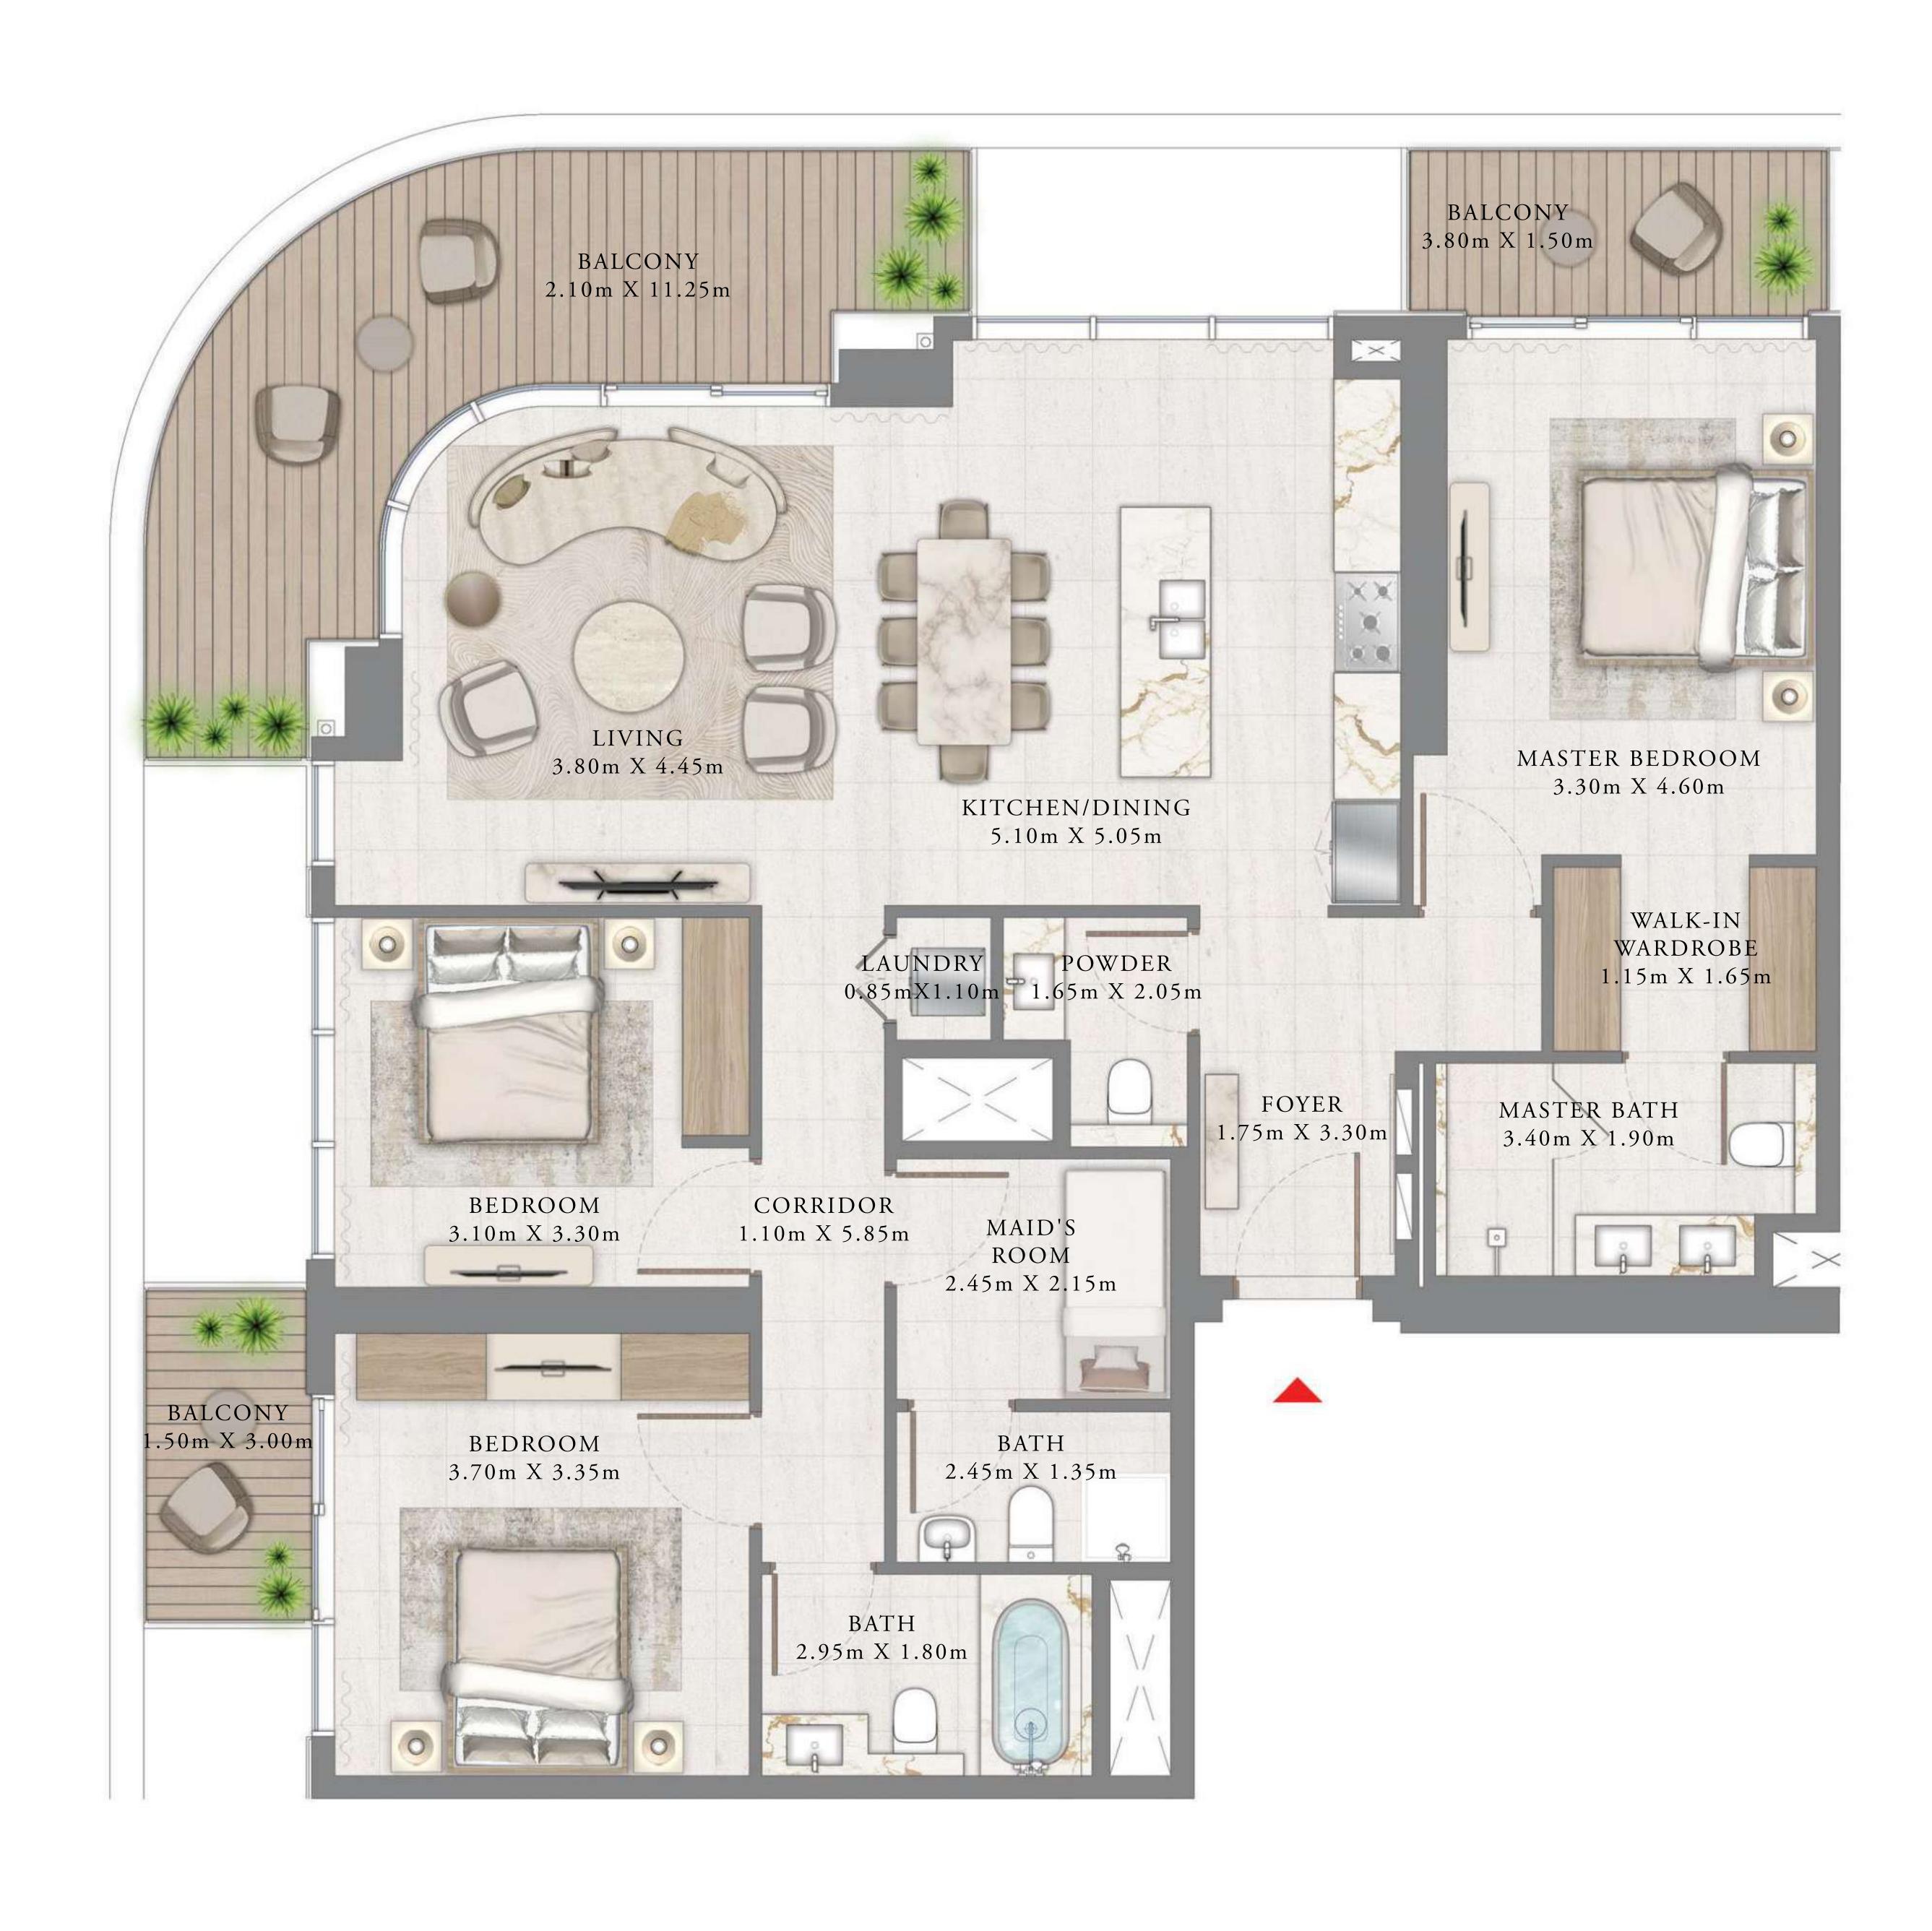

## BY ADDRESS RESORTS

#### TOWER 2

### 2 BEDROOM

LEVEL 40

| SUITE AREA   | 1189.95 SQ.FT. | 110.55 SQ.M. |  |
|--------------|----------------|--------------|--|
| BALCONY AREA | 266.30 SQ.FT.  | 24.74 SQ.M.  |  |
| TOTAL AREA   | 1456.25 SQ.FT. | 135.29 SQ.M. |  |