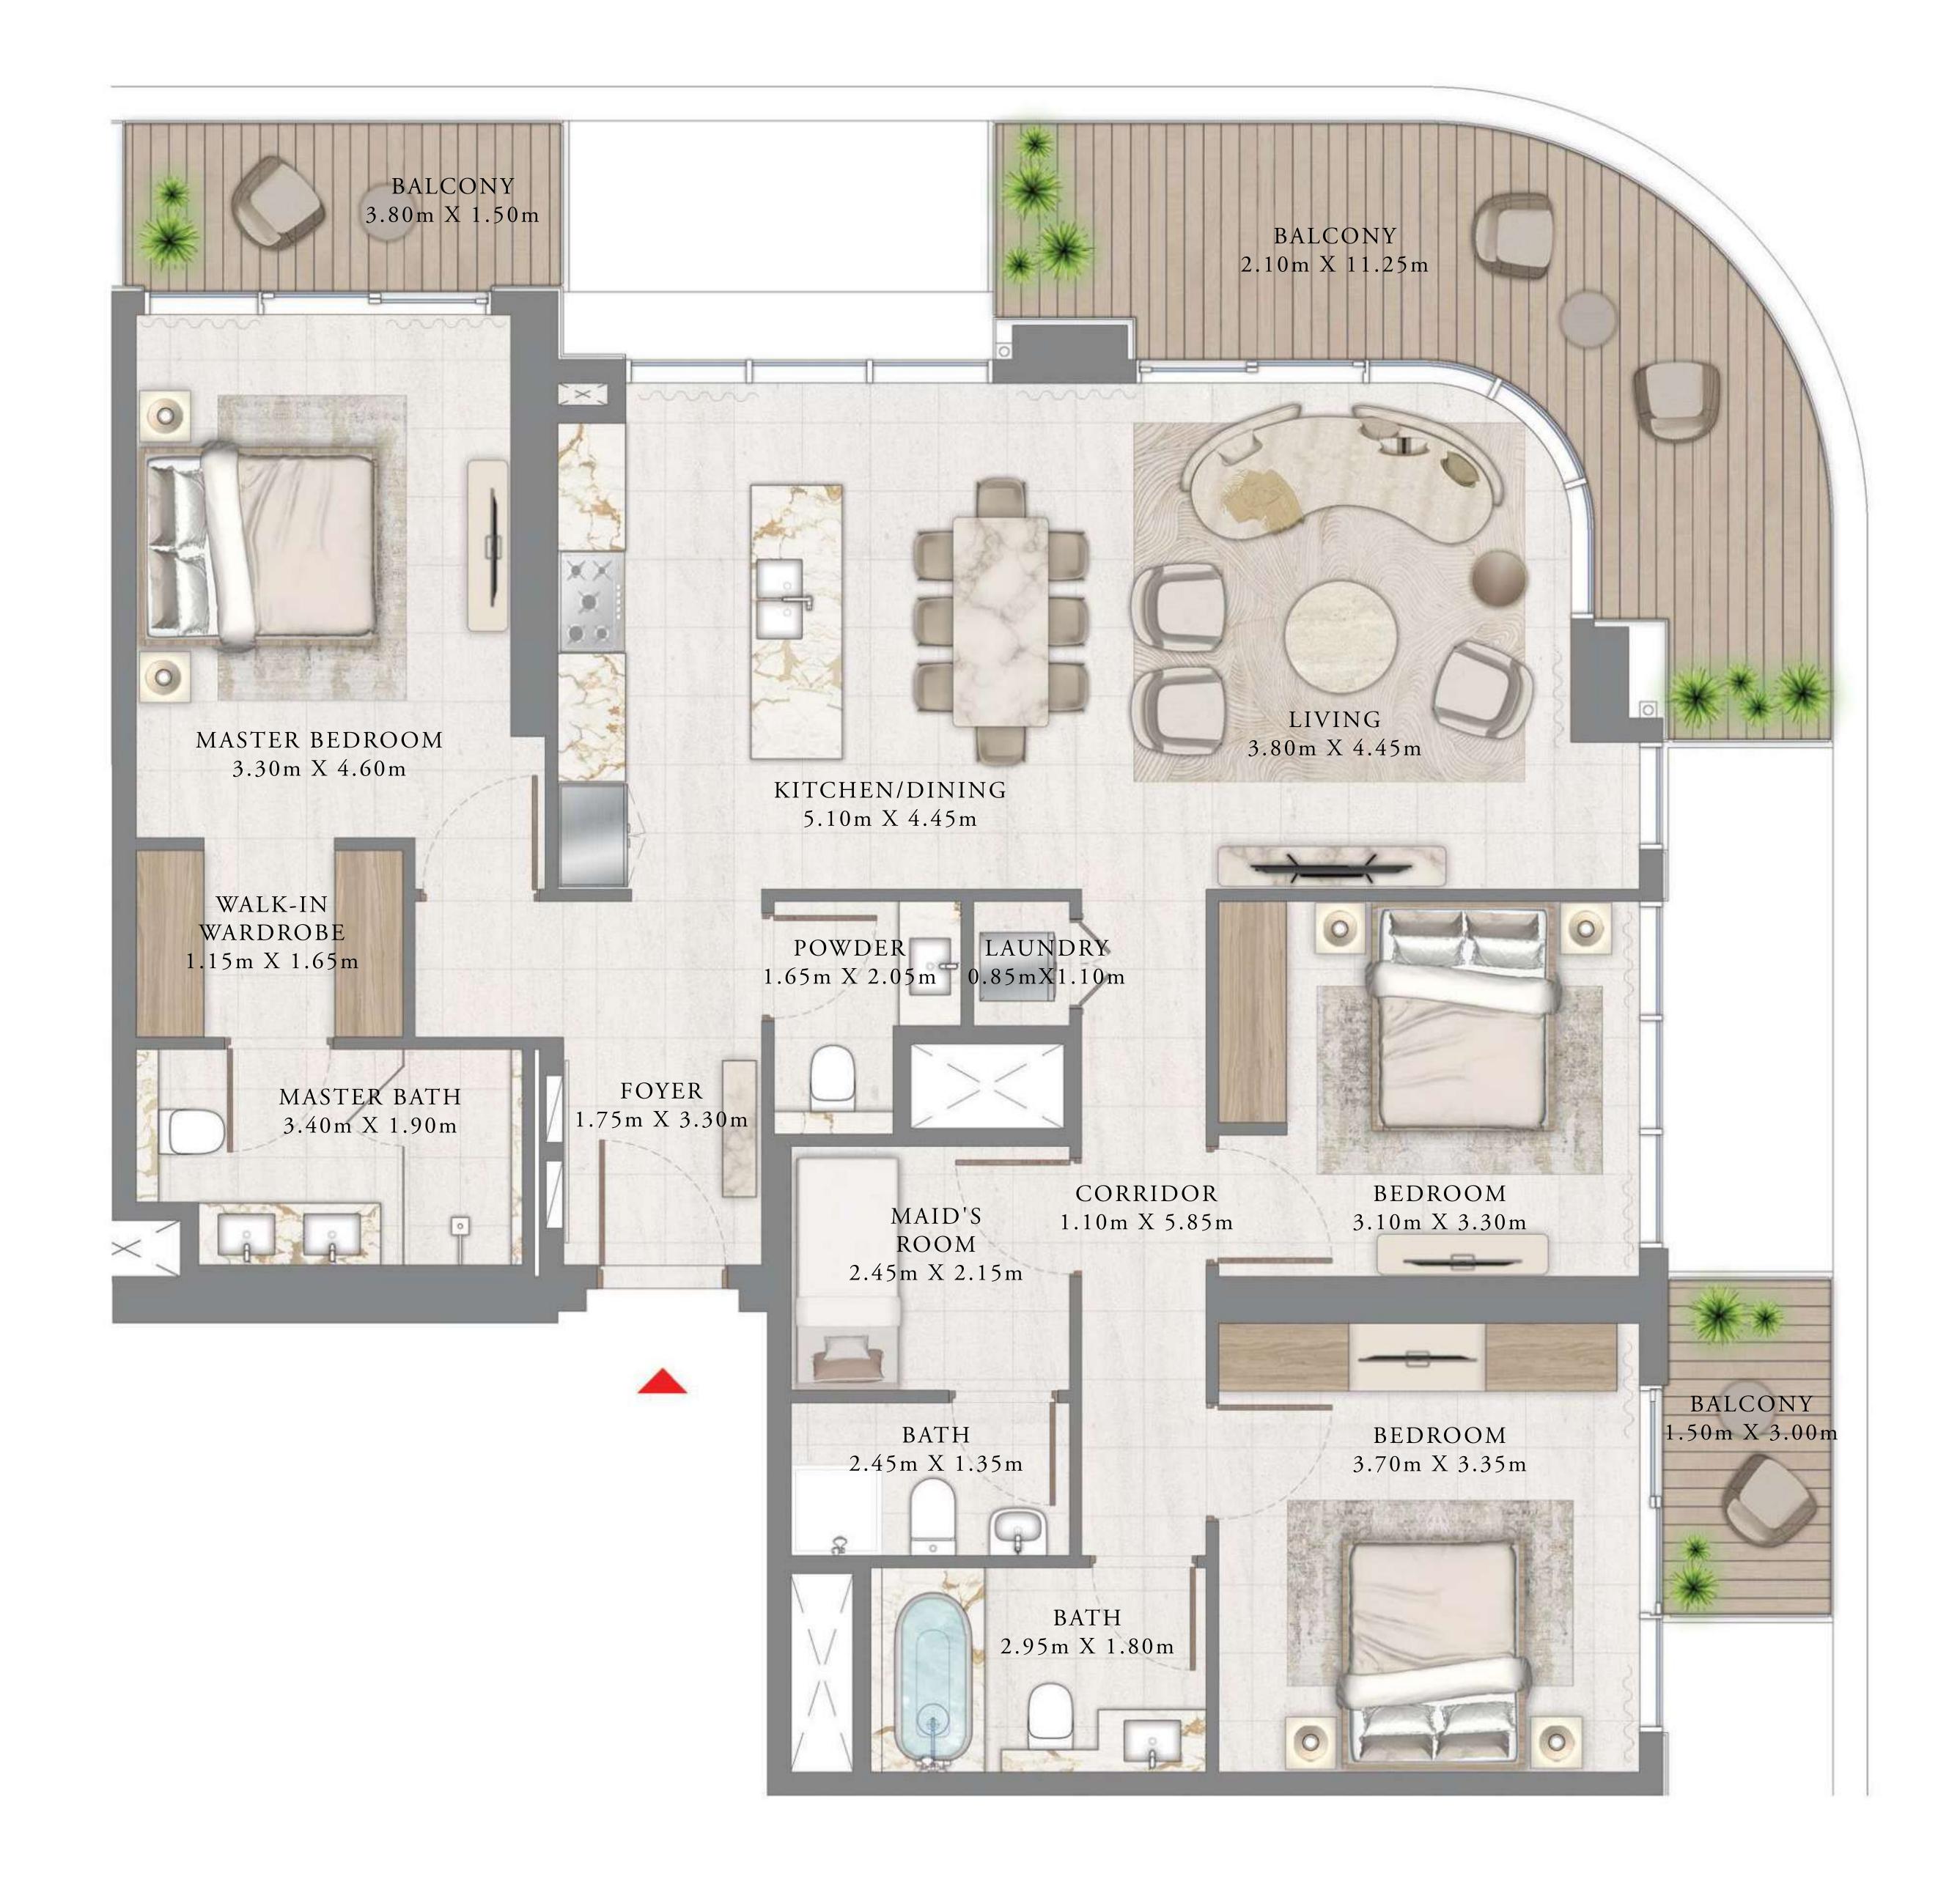

## BY ADDRESS RESORTS

#### TOWER 2

## 2 BEDROOM

LEVEL 21-39

UNIT 06

| SUITE AREA   | 1182.20 SQ.FT. | 109.83 SQ.M. |
|--------------|----------------|--------------|
| BALCONY AREA | 285.89 SQ.FT.  | 26.56 SQ.M.  |
| TOTAL AREA   | 1468.09 SQ.FT. | 136.39 SQ.M. |