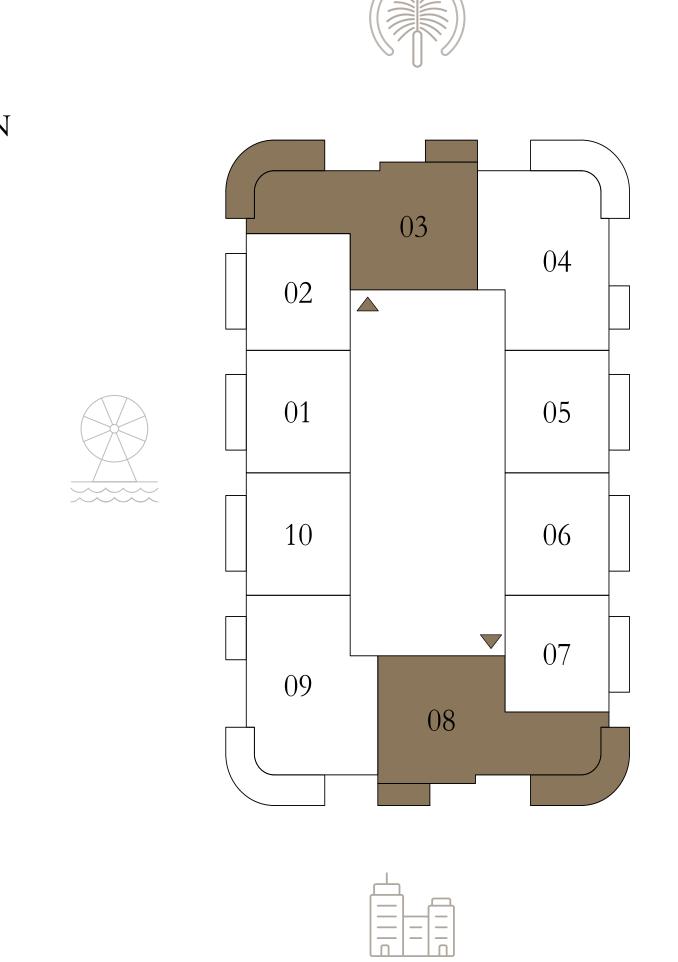

### 1 BEDROOM

LEVEL 10-18

UNIT 05 & 10

|   | SUITE AREA  | 675.44 SQ.FT. | 62.75 SQ.M. |
|---|-------------|---------------|-------------|
| В | ALCONY AREA | 88.16 SQ.FT.  | 8.19 SQ.M.  |
|   | TOTAL AREA  | 763.60 SQ.FT. | 70.94 SQ.M. |

KEY PLAN LEVEL

19