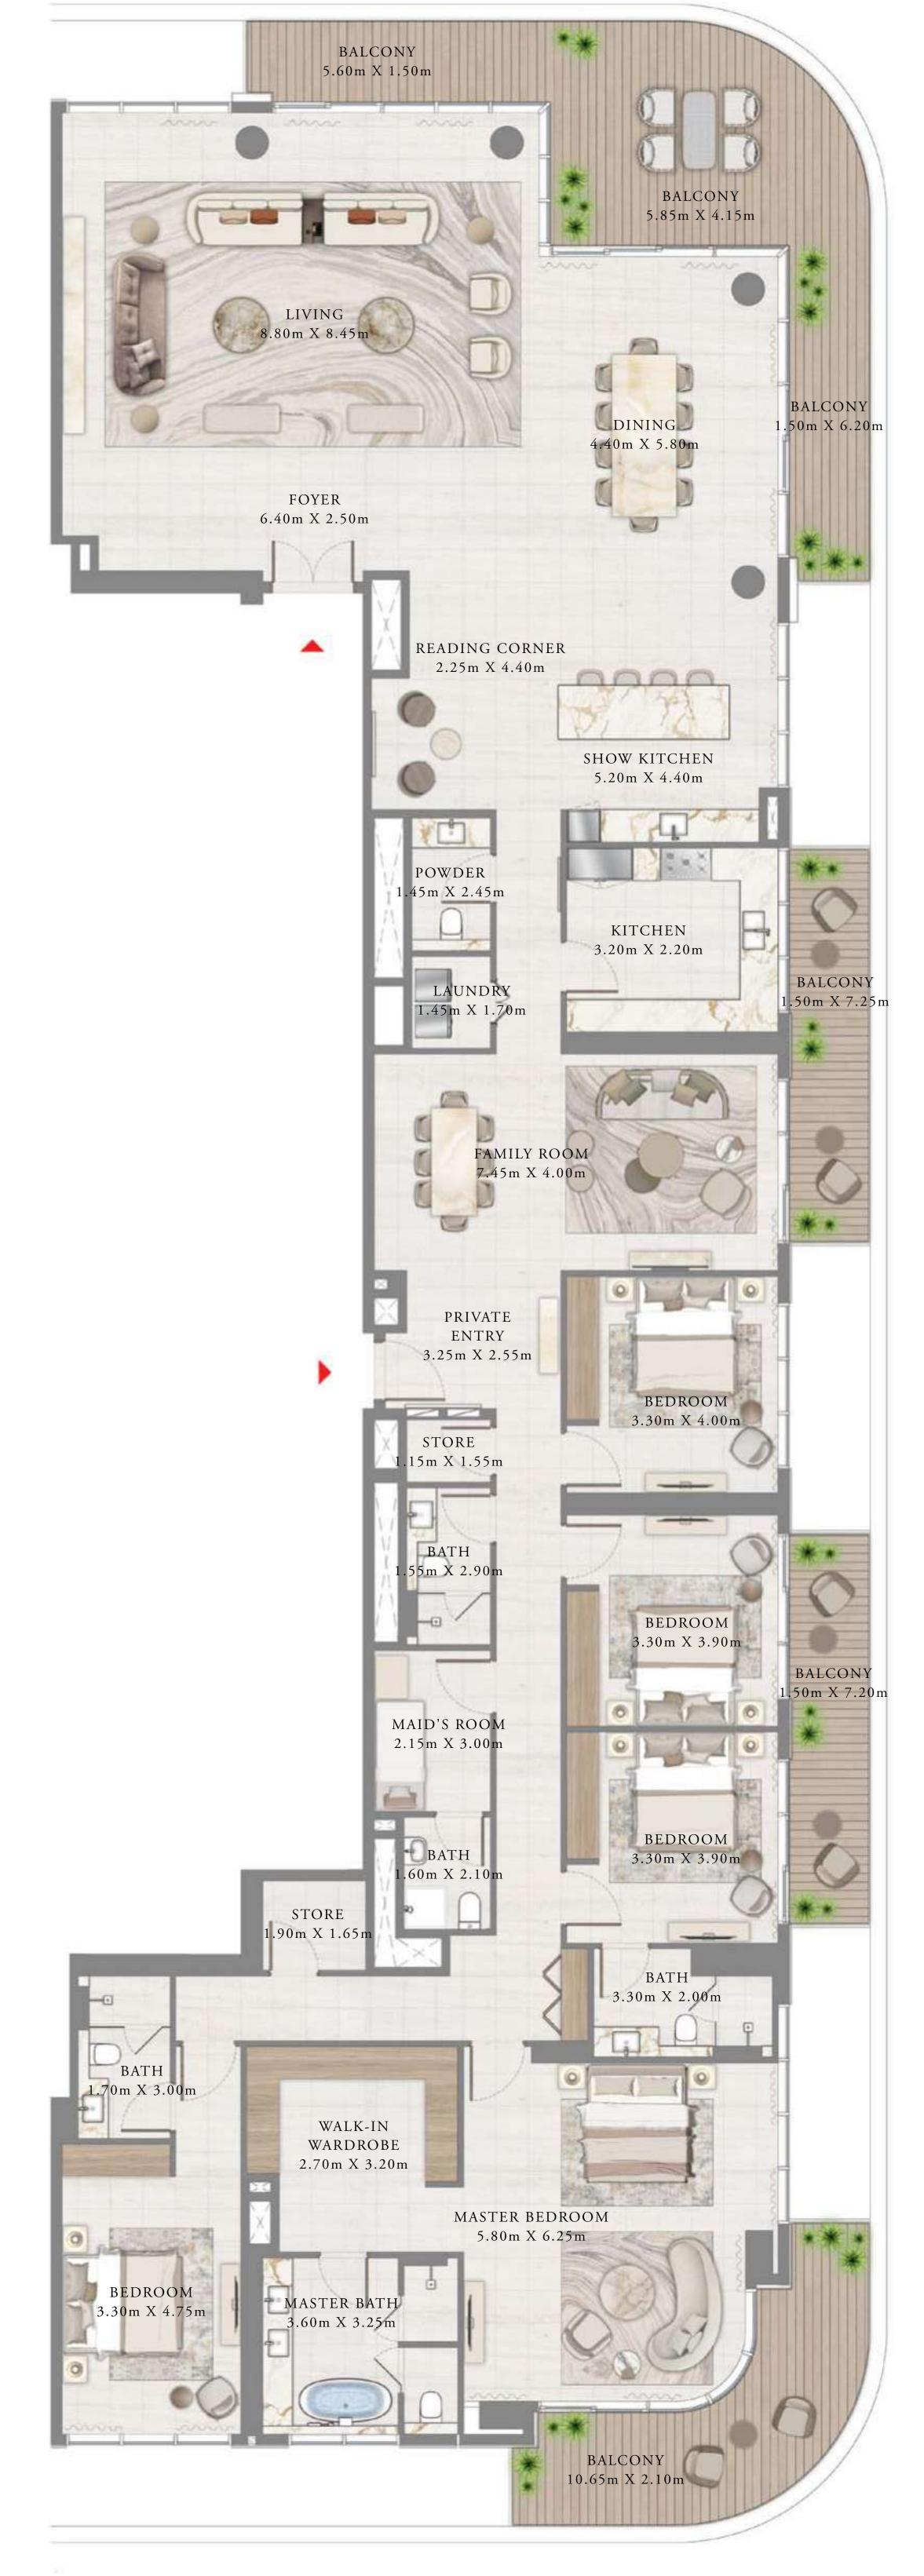

## BY ADDRESS RESORTS

#### TOWER 2

## 6 BEDROOM | PENTHOUSE

LEVEL 42

UNIT 01

| SUITE AREA   | 8094.46 SQ.FT.  | 752.00 SQ.M.  |
|--------------|-----------------|---------------|
| BALCONY AREA | 3643.58 SQ.FT.  | 338.50 SQ.M.  |
| TOTAL AREA   | 11738.04 SQ.FT. | 1090.50 SQ.M. |

KEY PLAN LEVEL

42