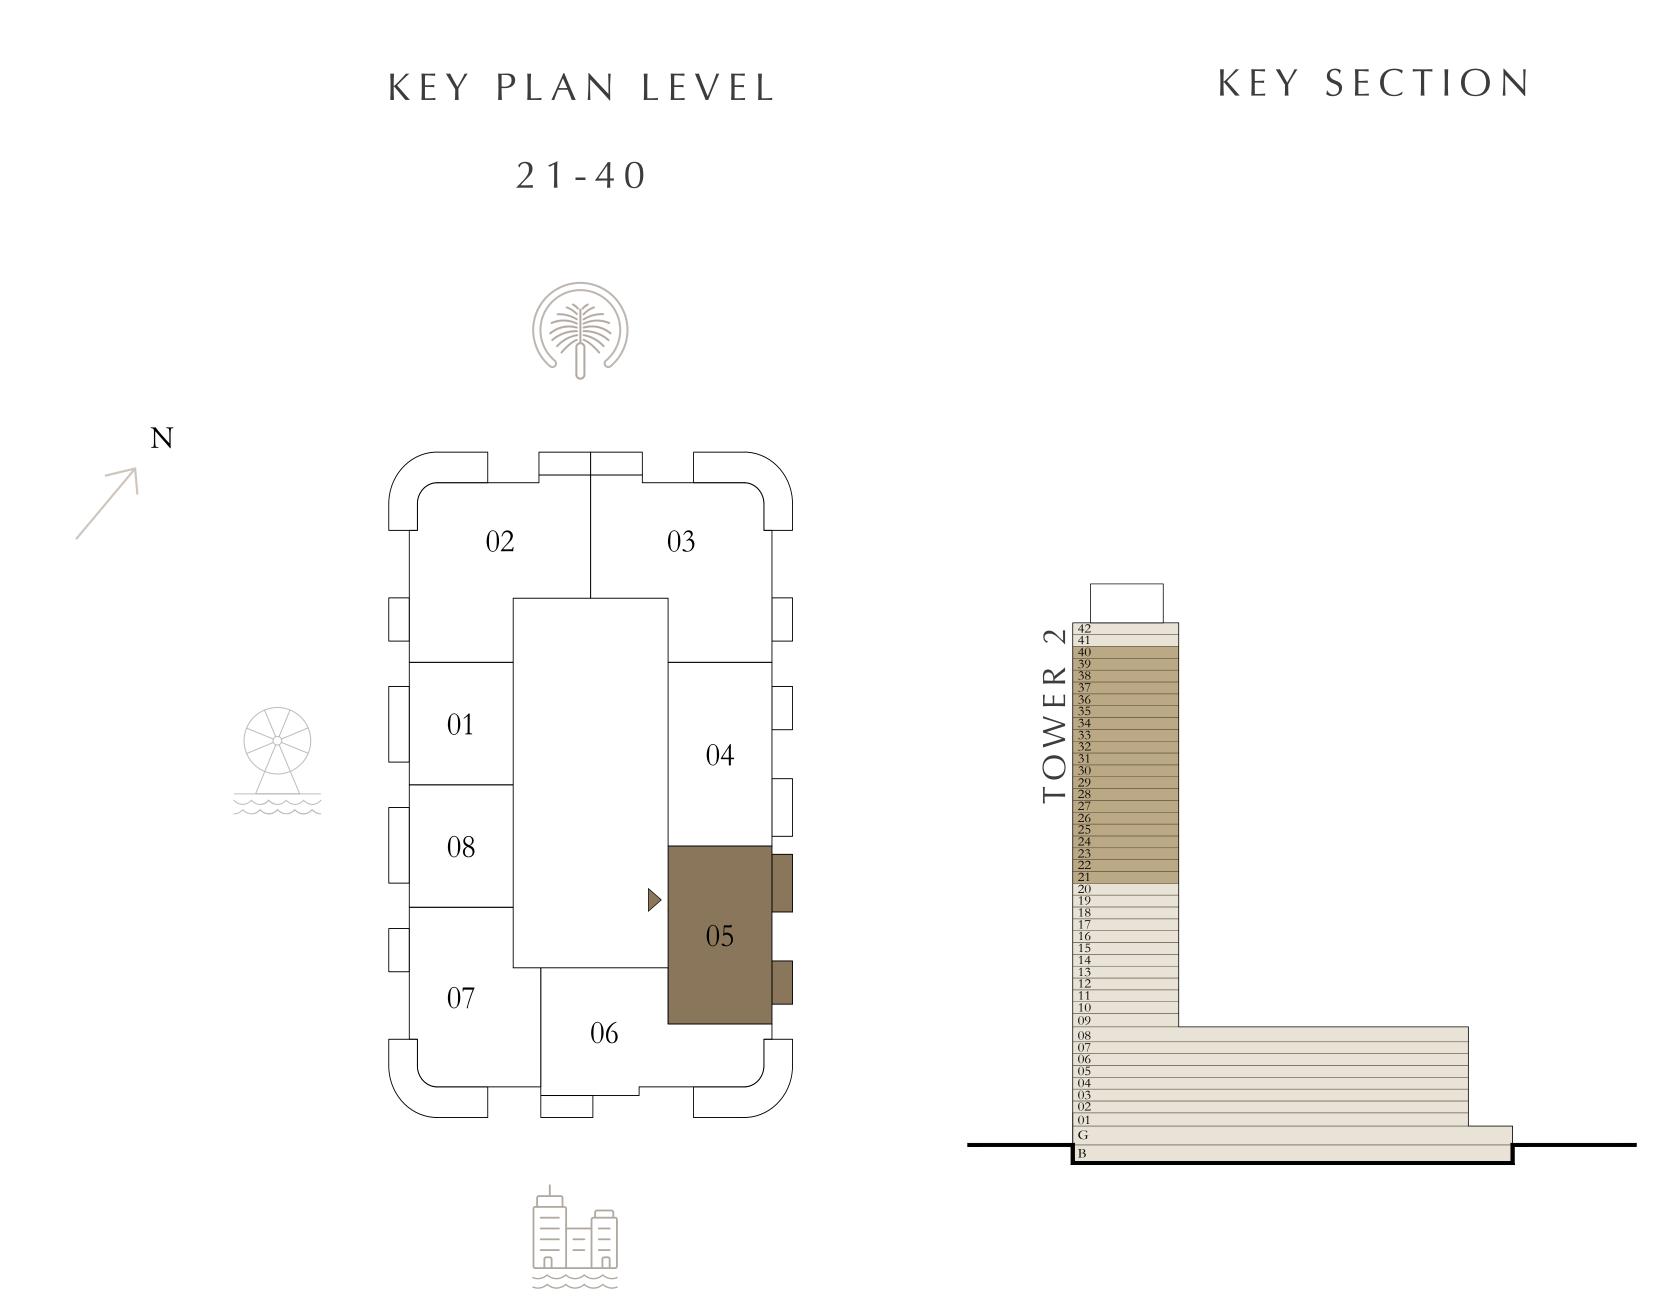

## 2 BEDROOM

LEVEL 9

UNIT 03

| SUITE AREA   | 1182.42 SQ.FT. | 109.85 SQ.M. |
|--------------|----------------|--------------|
| BALCONY AREA | 277.39 SQ.FT.  | 25.77 SQ.M.  |
| TOTAL AREA   | 1459.81 SQ.FT. | 135.62 SQ.M. |













## BY ADDRESS RESORTS

#### TOWER 2

### 2 BEDROOM

LEVEL 40

UNIT 06

| SUITE AREA   | 1211.37 SQ.FT. | 112.54 SQ.M. |
|--------------|----------------|--------------|
| BALCONY AREA | 282.77 SQ.FT.  | 26.27 SQ.M.  |
| TOTAL AREA   | 1494.14 SQ.FT. | 138.81 SQ.M. |

KEY PLAN LEVEL

40











## BY ADDRESS RESORTS

#### TOWER 2

## 2 BEDROOM

LEVEL 21-40

| SUITE AREA   | 989.63 SQ.FT.  | 91.94 SQ.M.  |
|--------------|----------------|--------------|
| BALCONY AREA | 117.33 SQ.FT.  | 10.90 SQ.M.  |
| TOTAL AREA   | 1106.96 SQ.FT. | 102.84 SQ.M. |









## BY ADDRESS RESORTS

#### TOWER 2

### 2 BEDROOM

LEVEL 21-40

| SUITE AREA   | 1024.83 SQ.FT. | 95.21 SQ.M.  |
|--------------|----------------|--------------|
| BALCONY AREA | 117.33 SQ.FT.  | 10.90 SQ.M.  |
| TOTAL AREA   | 1142.16 SQ.FT. | 106.11 SQ.M. |









## BY ADDRESS RESORTS

#### TOWER 2

### 3 BEDROOM

LEVEL 21-39

UNIT 02

| _ | SUITE AREA   | 1495.32 SQ.FT. | 138.92 SQ.M. |
|---|--------------|----------------|--------------|
|   | BALCONY AREA | 333.57 SQ.FT.  | 30.99 SQ.M.  |
|   | TOTAL AREA   | 1828.89 SQ.FT. | 169.91 SQ.M. |



KEY SECTION







Disclaimer: All dimensions are in imperial and metric, and measured from finish to finish excluding construction tolerances. 2. All materials, dimensions, and drawings are approximate only. 3. Information is subjec