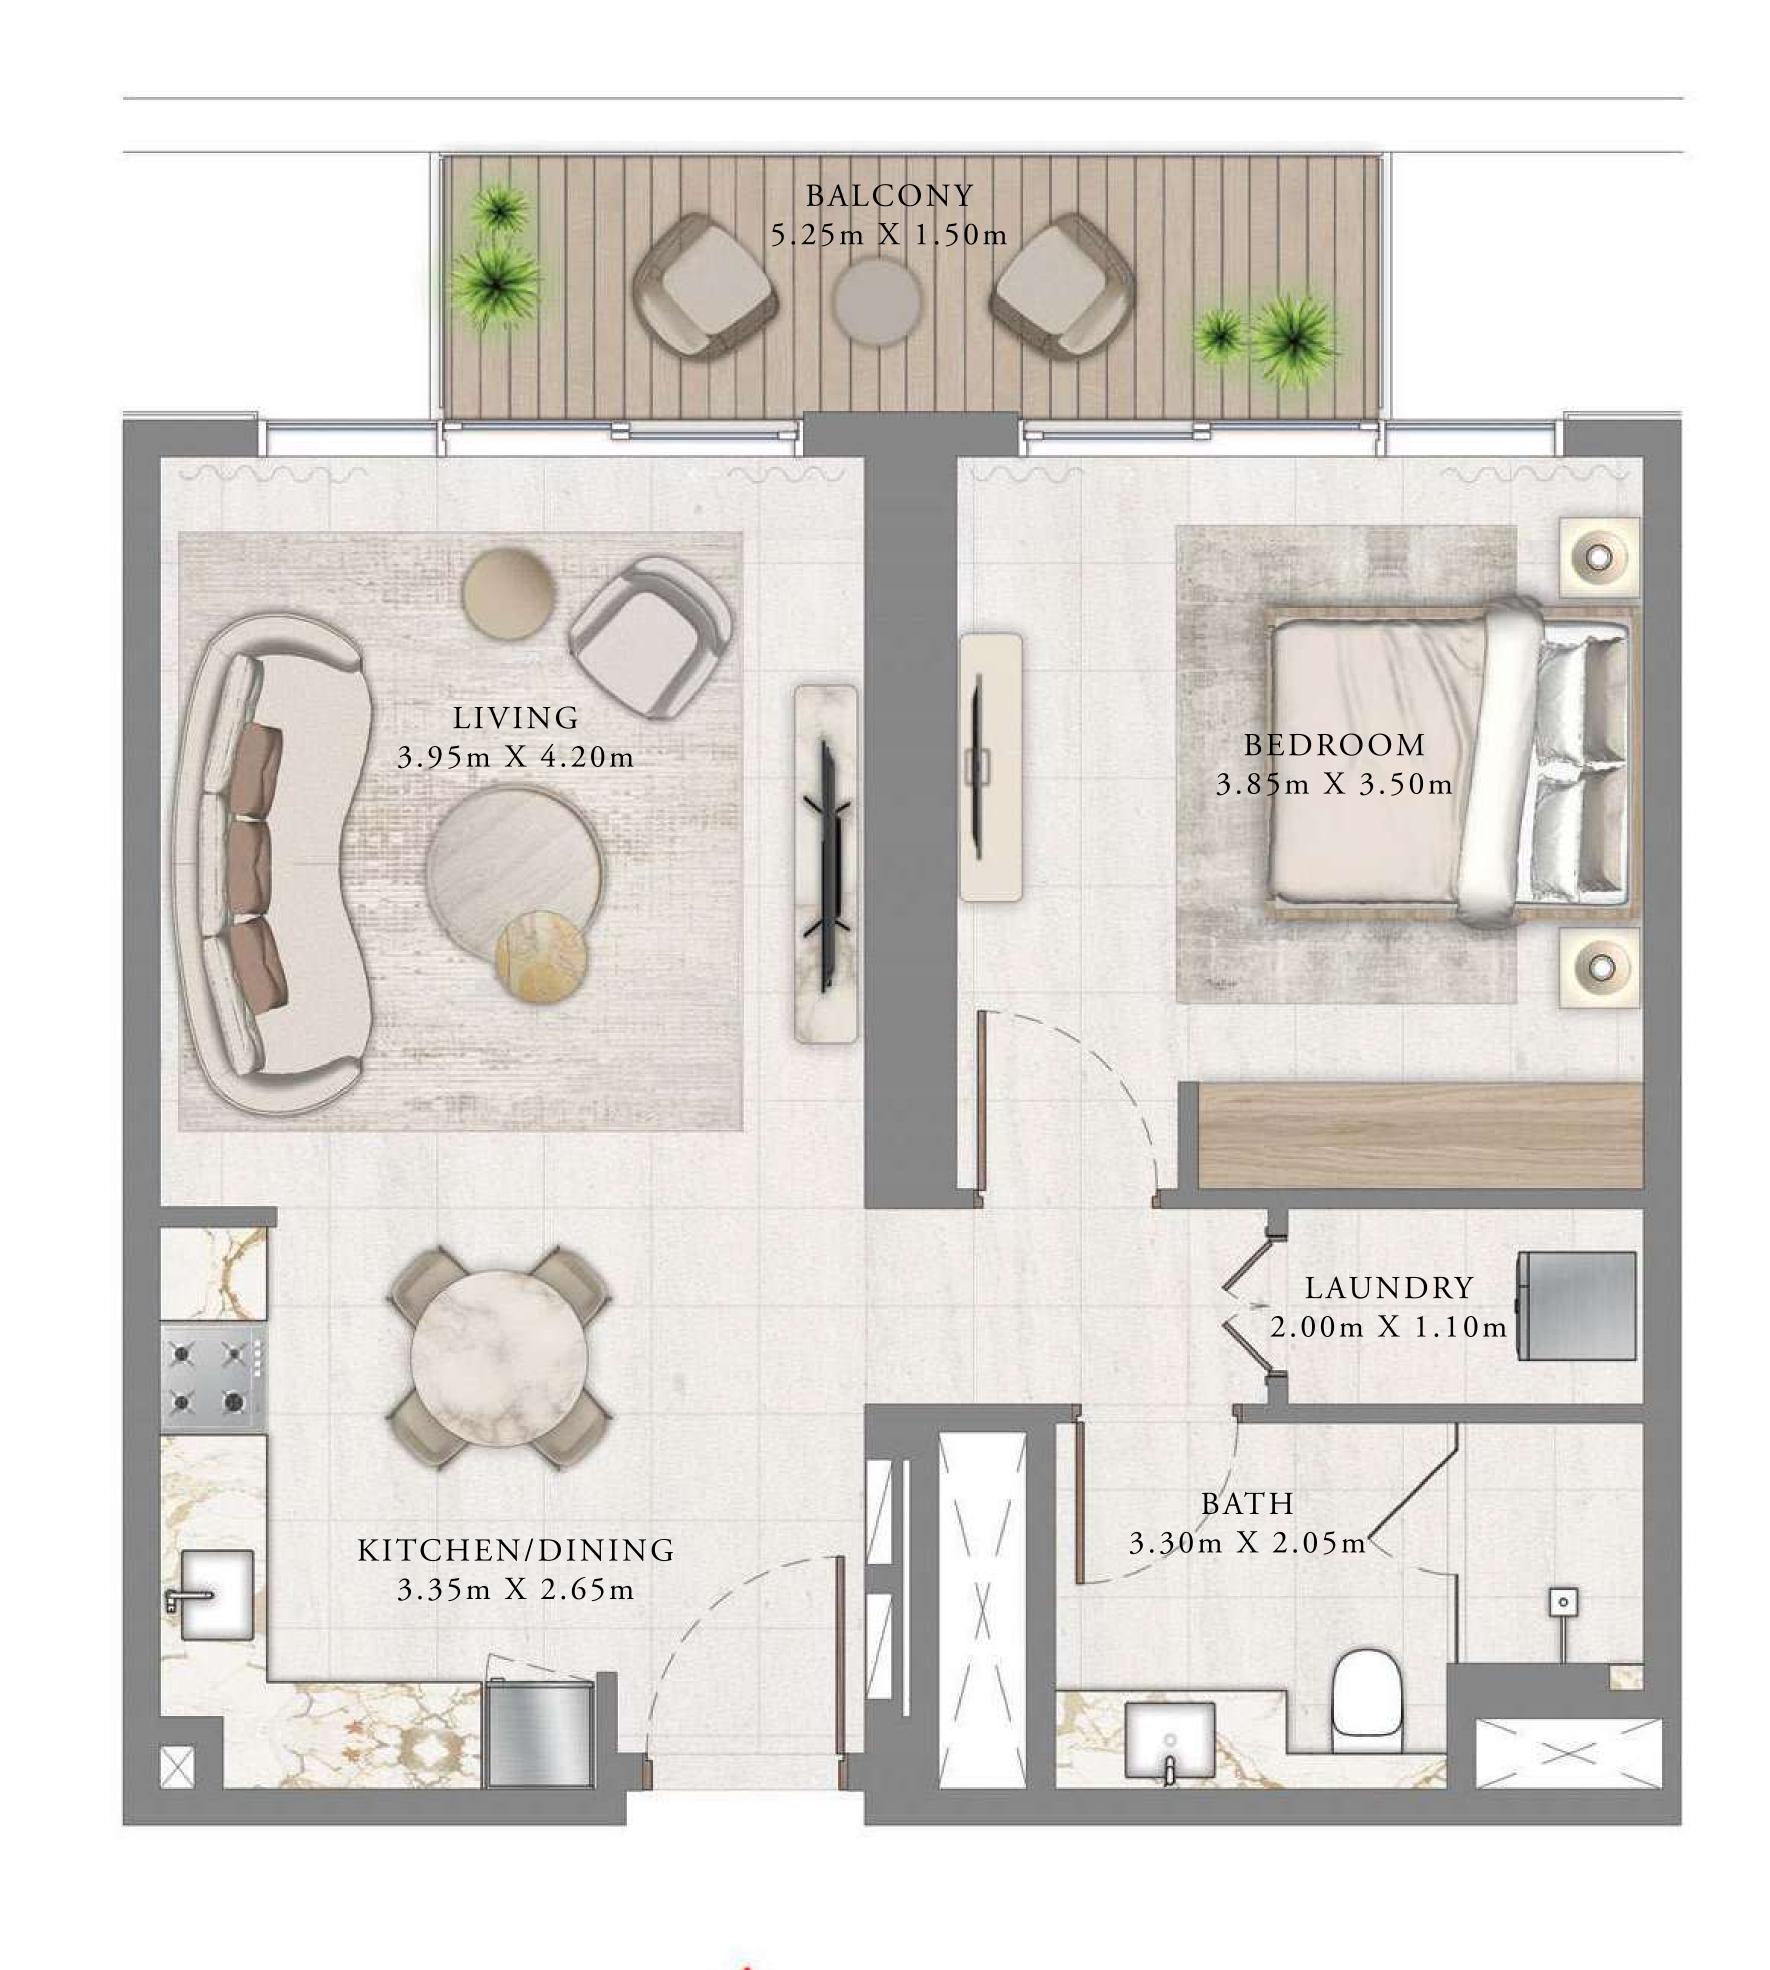

### 1 BEDROOM

LEVEL 21-40

| _ | SUITE AREA   | 675.87 SQ.FT. | 62.79 SQ.M. |
|---|--------------|---------------|-------------|
|   | BALCONY AREA | 88.16 SQ.FT.  | 8.19 SQ.M.  |
| _ | TOTAL AREA   | 764.03 SQ.FT. | 70.98 SQ.M. |