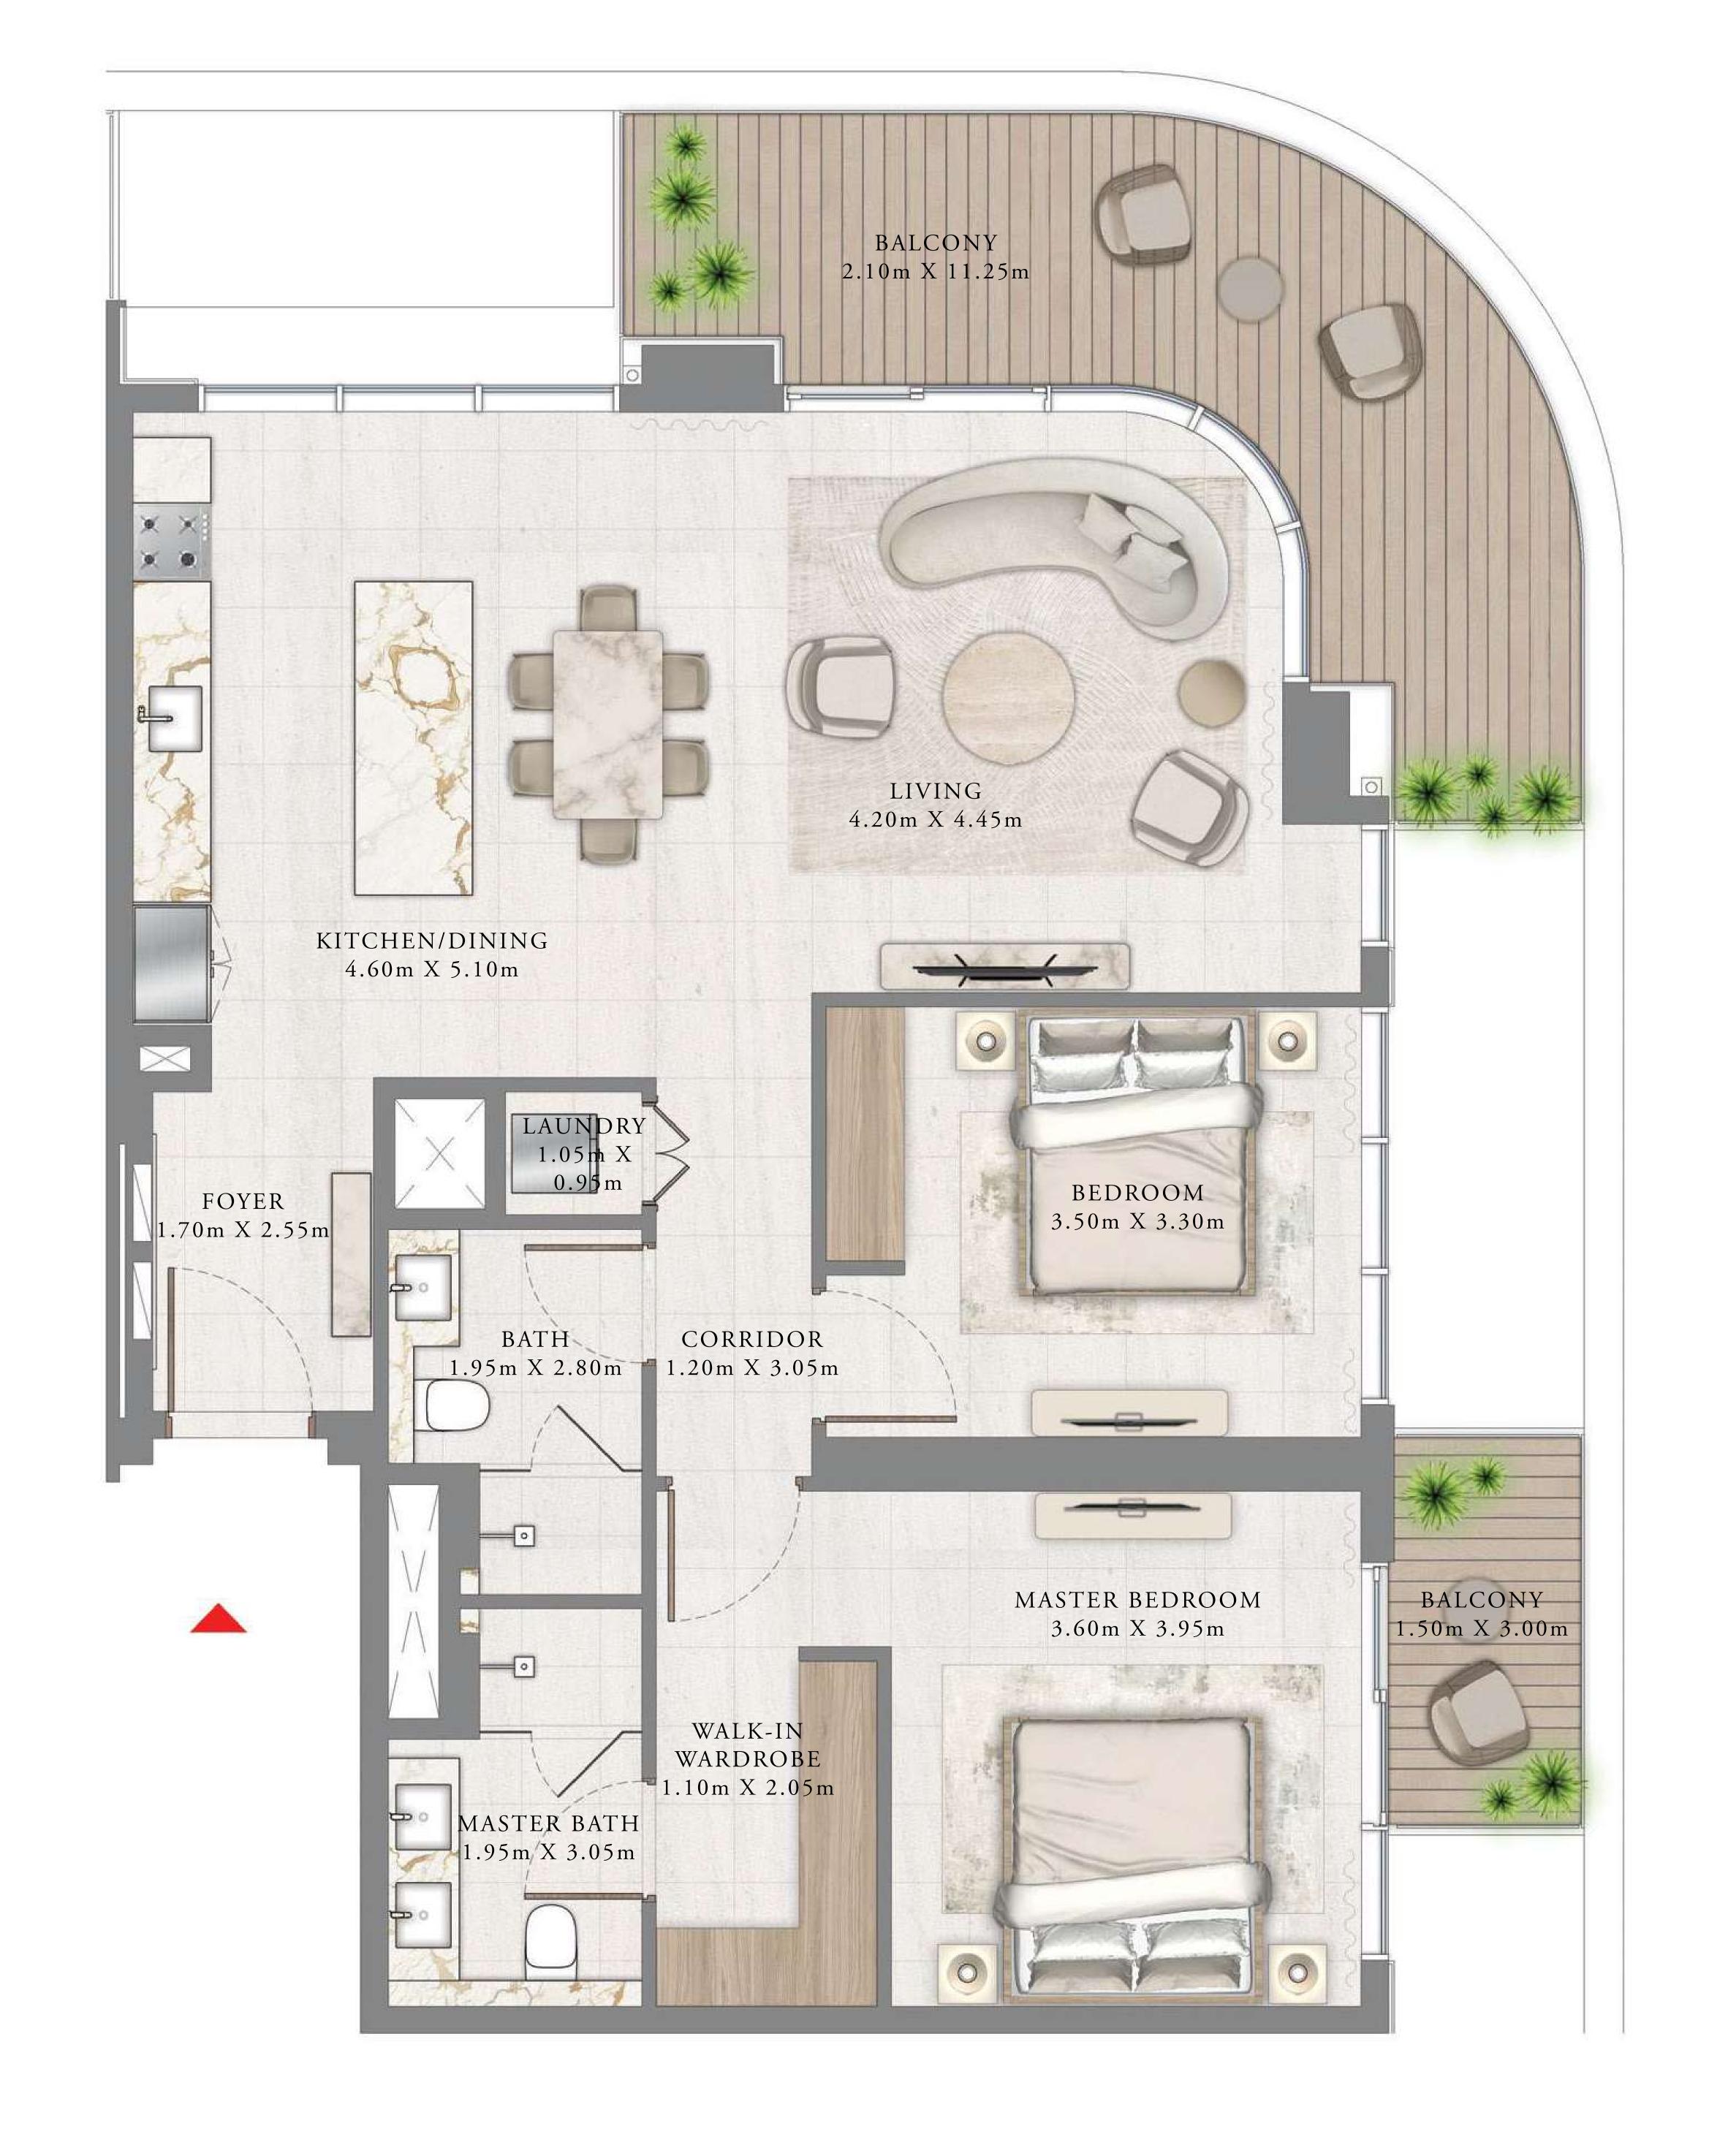

## BY ADDRESS RESORTS

#### TOWER 2

### 1 BEDROOM

LEVEL 19

UNIT 05

| _ | SUITE AREA   | 675.44 SQ.FT. | 62.75 SQ.M. |   |
|---|--------------|---------------|-------------|---|
|   | BALCONY AREA | 88.16 SQ.FT.  | 8.19 SQ.M.  |   |
| _ | TOTAL AREA   | 763.60 SQ.FT. | 70.94 SQ.M. | _ |