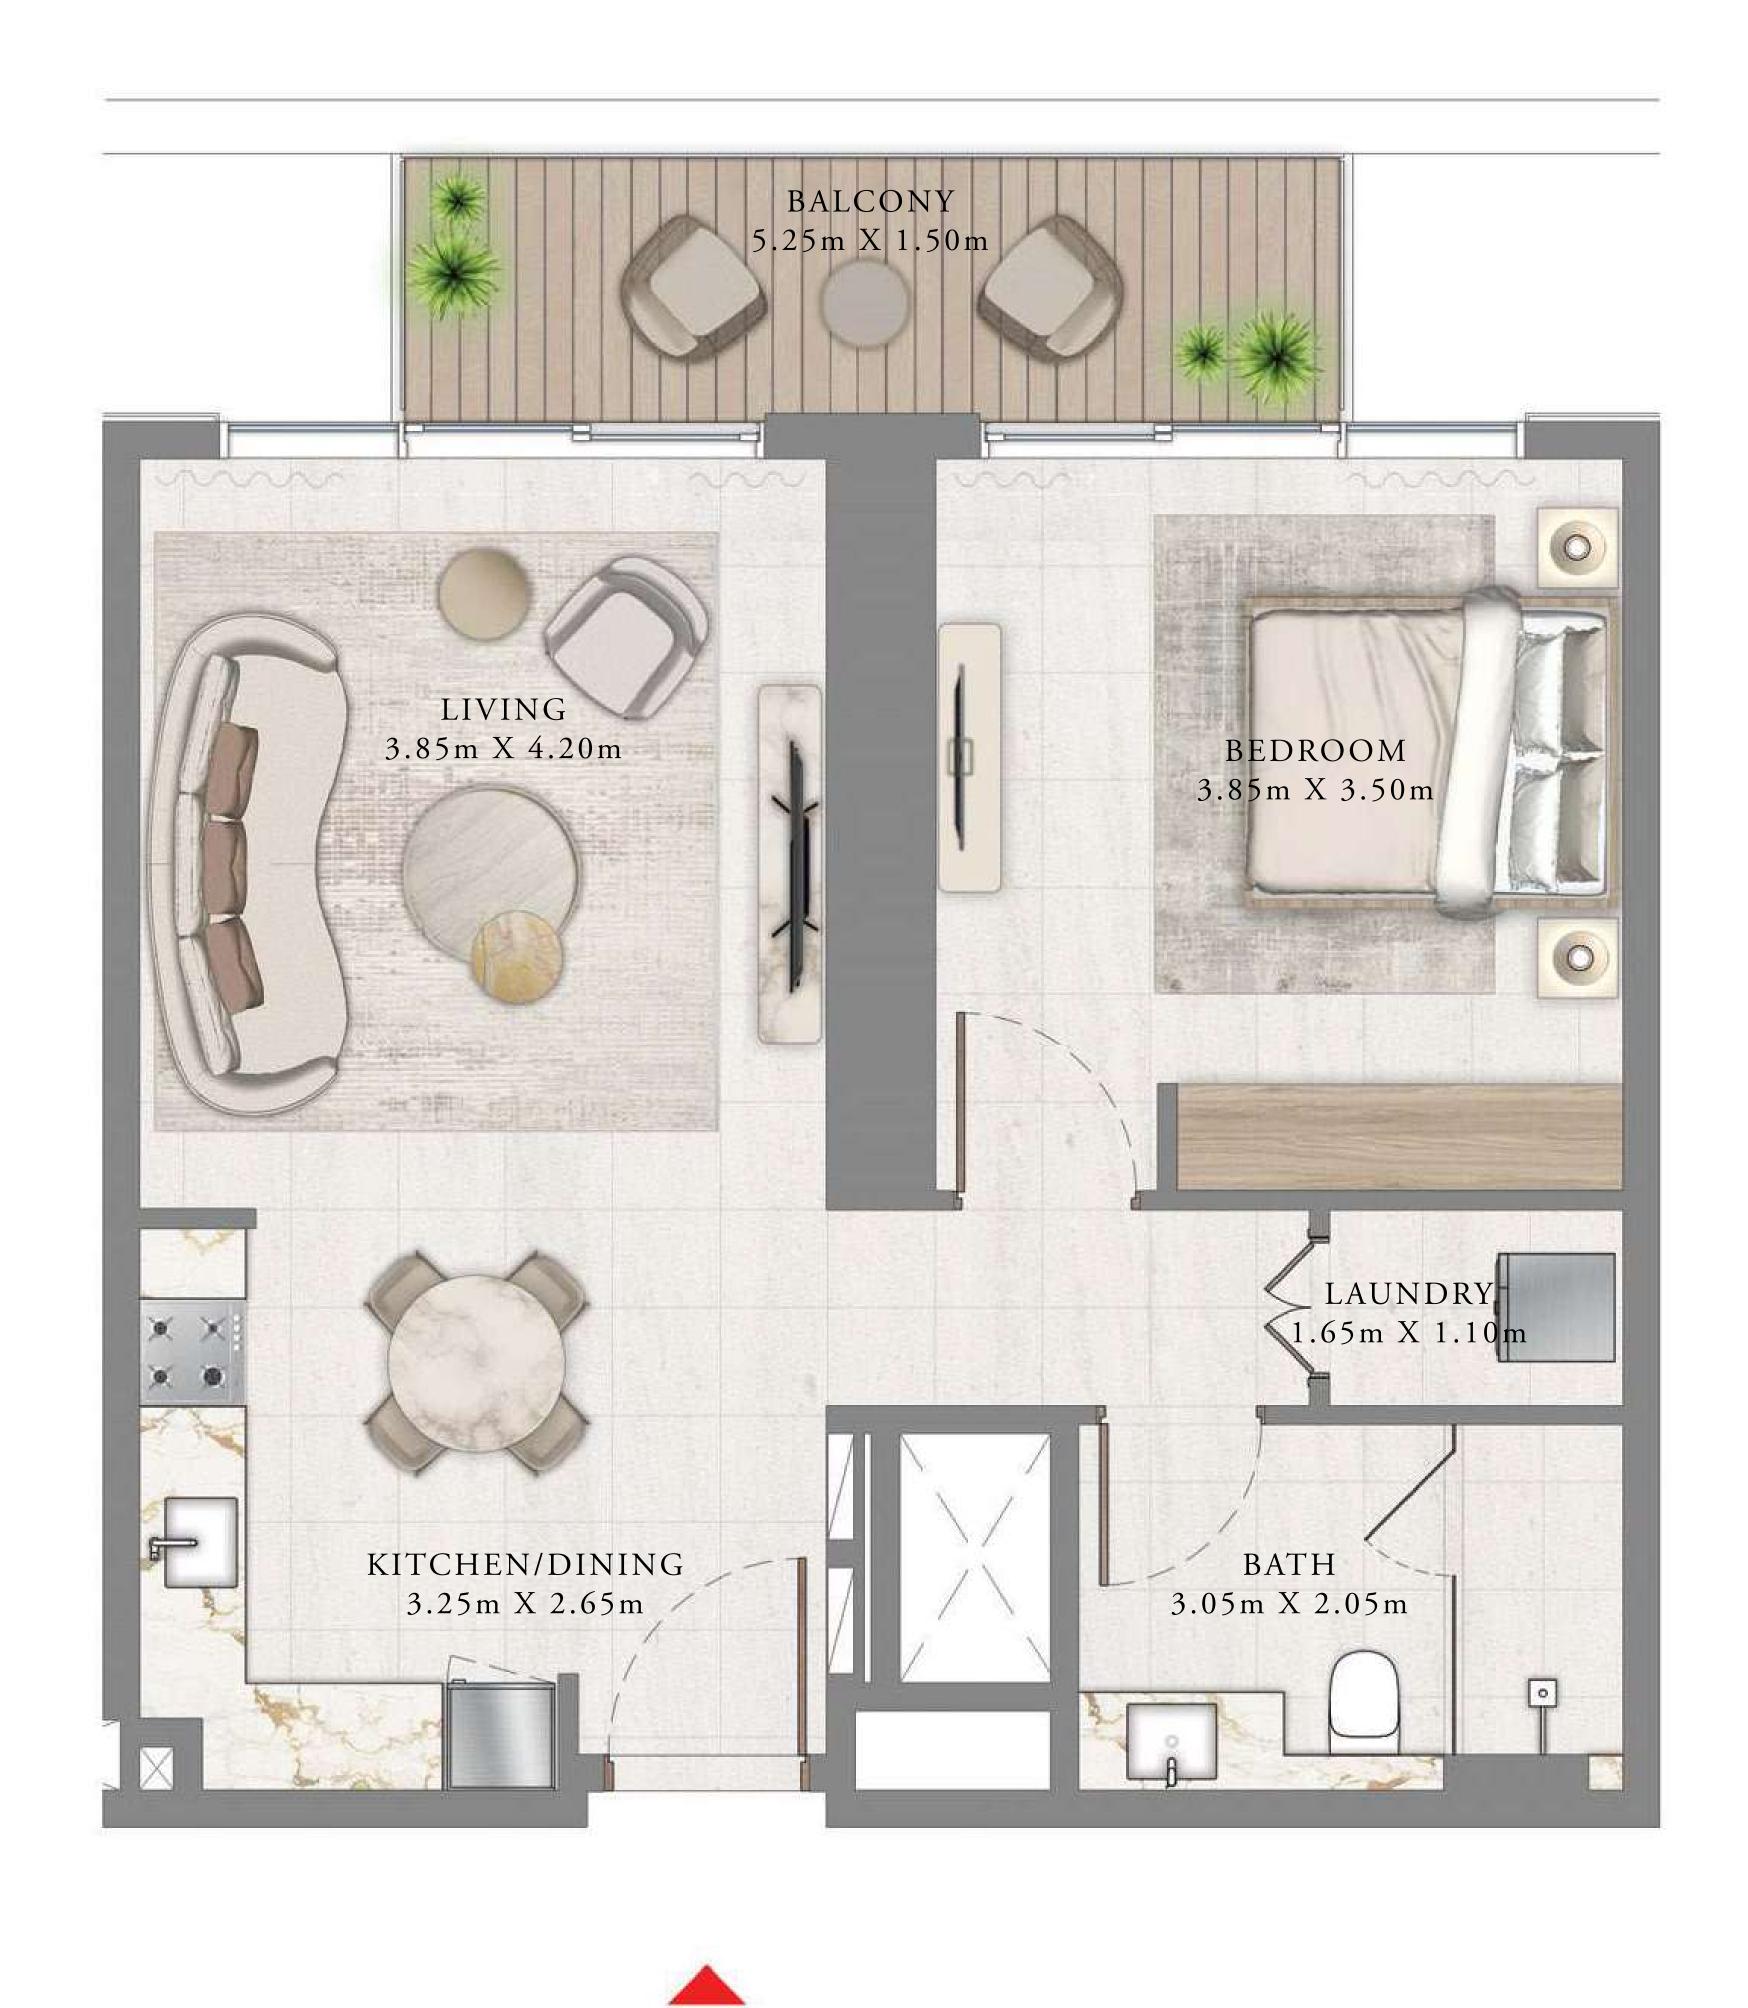

### 1 BEDROOM

LEVEL 19

UNIT 05

| _ | SUITE AREA   | 675.44 SQ.FT. | 62.75 SQ.M. |   |
|---|--------------|---------------|-------------|---|
|   | BALCONY AREA | 88.16 SQ.FT.  | 8.19 SQ.M.  |   |
| _ | TOTAL AREA   | 763.60 SQ.FT. | 70.94 SQ.M. | _ |