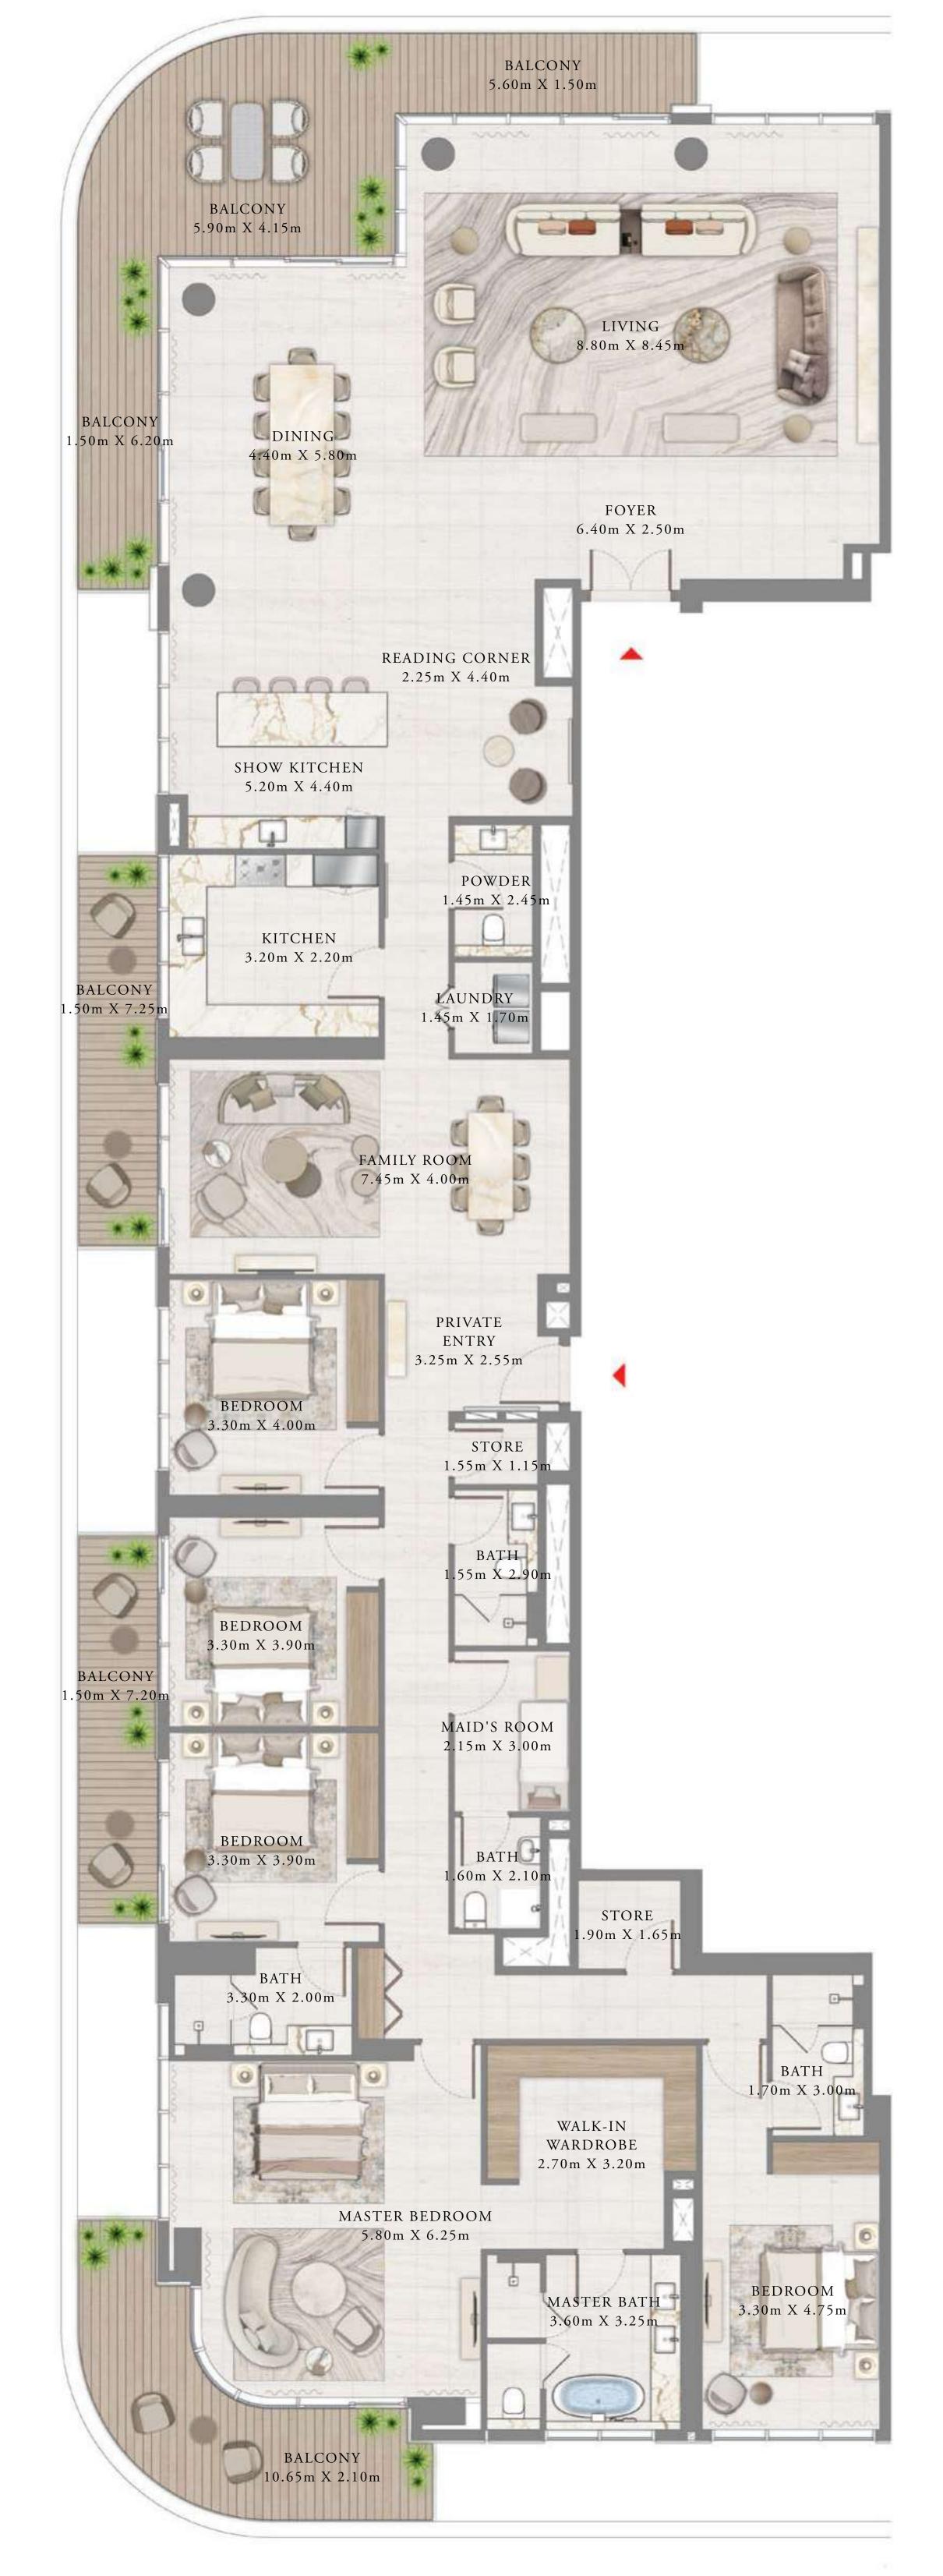

## 5 BEDROOM | PENTHOUSE

LEVEL 41

UNIT 01

| SUITE AREA   | 4385.97 SQ.FT. | 407.47 SQ.M. |  |
|--------------|----------------|--------------|--|
| BALCONY AREA | 870.91 SQ.FT.  | 80.91 SQ.M.  |  |
| TOTAL AREA   | 5256.88 SQ.FT. | 488.38 SQ.M. |  |

KEY PLAN LEVEL

KEY SECTION

4 1

Disclaimer: All dimensions are in imperial and metric, and measured from finish to finish excluding construction tolerances. 2. All materials, dimensions, and drawings are approximate only. 3. Information is subject to change without notice, at developer's absolute discretion. 4. Actual area may vary from the stated area. 5. Drawings not to scale. 6. All images used are for illustrative purposes only and do not represent the actual size, features, specifications, fittings, and furnishings. 7. The developer reserves the right to make revisions / alterations, at it's absolute discretion, without any liability whatsoever.