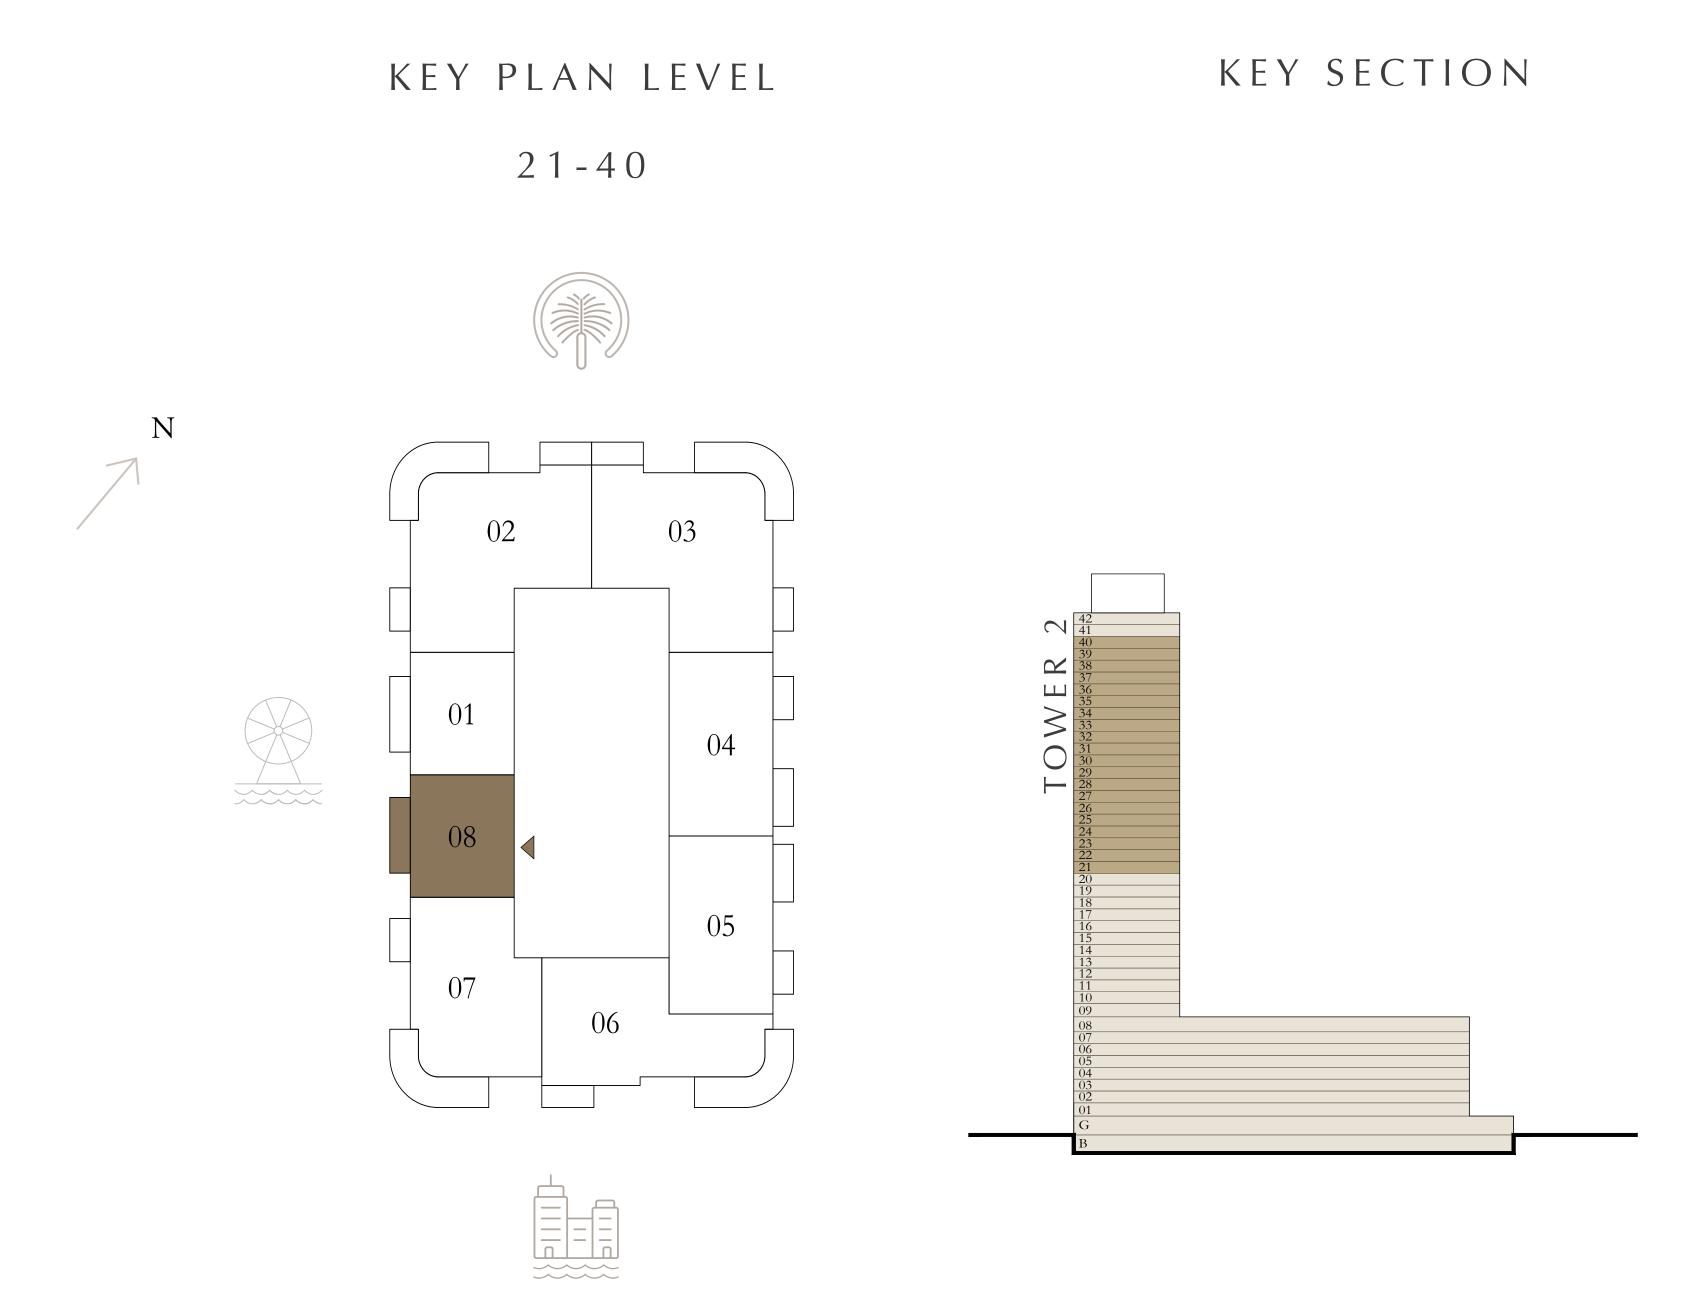

### 1 BEDROOM

LEVEL 21-40

| _ | SUITE AREA   | 675.87 SQ.FT. | 62.79 SQ.M. |
|---|--------------|---------------|-------------|
|   | BALCONY AREA | 88.16 SQ.FT.  | 8.19 SQ.M.  |
| _ | TOTAL AREA   | 764.03 SQ.FT. | 70.98 SQ.M. |