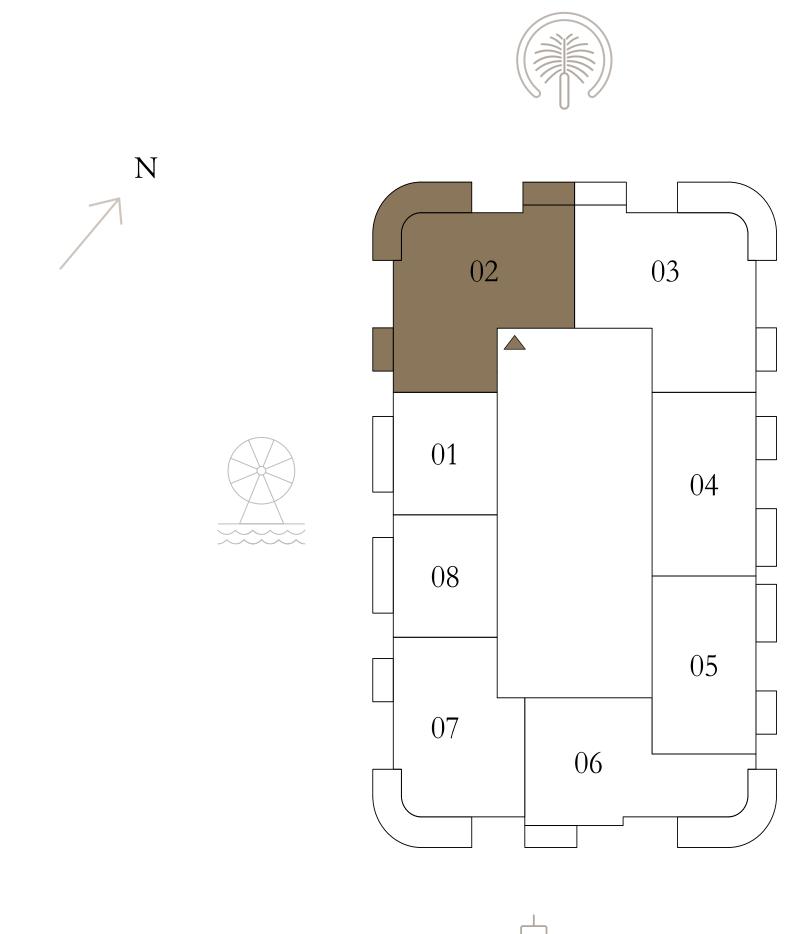

## BY ADDRESS RESORTS

#### TOWER 2

### 1 BEDROOM

LEVEL 21-40

| _ | SUITE AREA   | 675.87 SQ.FT. | 62.79 SQ.M. |
|---|--------------|---------------|-------------|
|   | BALCONY AREA | 88.16 SQ.FT.  | 8.19 SQ.M.  |
| _ | TOTAL AREA   | 764.03 SQ.FT. | 70.98 SQ.M. |