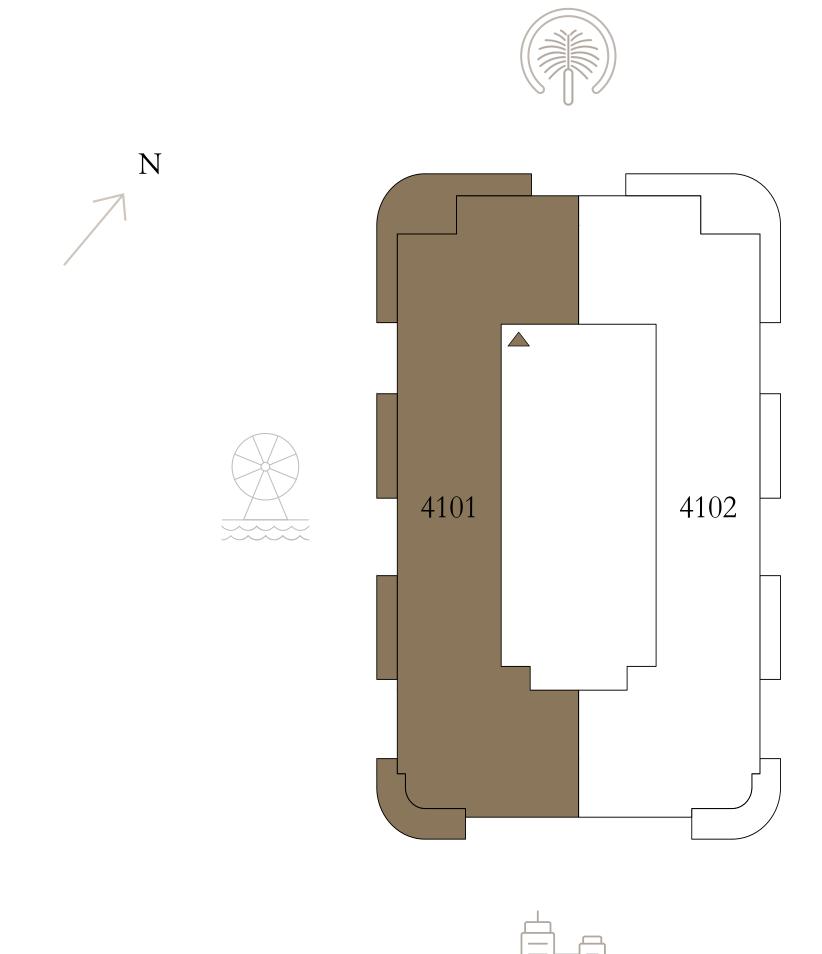

## 5 BEDROOM | PENTHOUSE

LEVEL 41

UNIT 01

| SUITE AREA   | 4385.97 SQ.FT. | 407.47 SQ.M. |  |
|--------------|----------------|--------------|--|
| BALCONY AREA | 870.91 SQ.FT.  | 80.91 SQ.M.  |  |
| TOTAL AREA   | 5256.88 SQ.FT. | 488.38 SQ.M. |  |

KEY PLAN LEVEL

KEY SECTION

4 1

Disclaimer: All dimensions are in imperial and metric, and measured from finish to finish excluding construction tolerances. 2. All materials, dimensions, and drawings are approximate only. 3. Information is subject to change without notice, at developer's absolute discretion. 4. Actual area may vary from the stated area. 5. Drawings not to scale. 6. All images used are for illustrative purposes only and do not represent the actual size, features, specifications, fittings, and furnishings. 7. The developer reserves the right to make revisions / alterations, at it's absolute discretion, without any liability whatsoever.