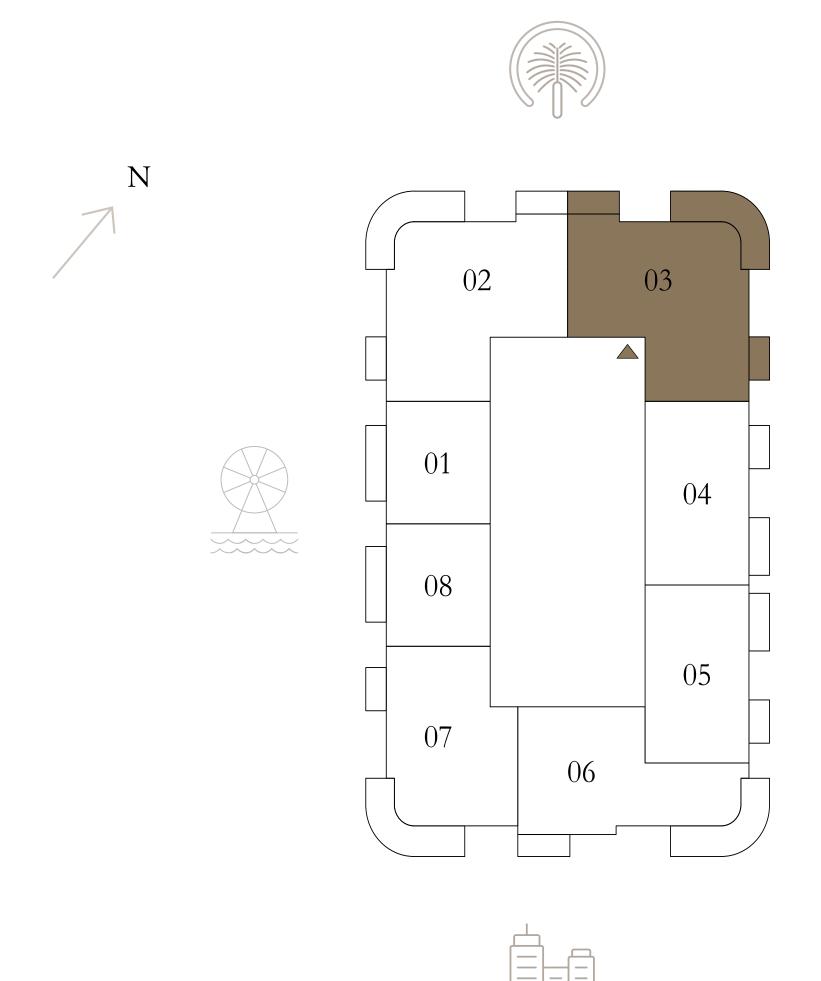

rative purposes only and do not represent the actual size, features, specifications, fittings, and furnishings. 7. The developer reserves the right to make revisions / alterations, at it's absolute discretion, without any liability whatsoever.



## BY ADDRESS RESORTS

#### TOWER 2

## 3 BEDROOM

LEVEL 40

| SUITE AREA   | 1524.60 SQ.FT. | 141.64 SQ.M. |
|--------------|----------------|--------------|
| BALCONY AREA | 330.45 SQ.FT.  | 30.70 SQ.M.  |
| TOTAL AREA   | 1855.05 SQ.FT. | 172.34 SQ.M. |









### BY ADDRESS RESORTS

#### TOWER 2

### 3 BEDROOM

LEVEL 21-39

UNIT 03

| SUITE AREA   | 1495.32 SQ.FT. | 138.92 SQ.M. |
|--------------|----------------|--------------|
| BALCONY AREA | 333.57 SQ.FT.  | 30.99 SQ.M.  |
| TOTAL AREA   | 1828.89 SQ.FT. | 169.91 SQ.M. |



KEY SECTION







Disclaimer: All dimensions are in imperial and metric, and measured from finish to finish excluding construction tolerances. 2. All materials, dimensions, and drawings are approximate only. 3. Information is subject to change without notice, at developer's absolute discretion. 4. Actual area may vary from the stated area. 5. Drawings not to scale. 6. All images used are for illustrative purposes only and do not represent the actual size, features, specifications, fittings, and furnishings. 7. The developer reserves the right to make revisions / alterations, at it's absolute discretion, without any liability whatsoever.





BY ADDRESS RESORTS

#### TOWER 2

## 5 BEDROOM | PENTHOUSE

LEVEL 41

UNIT 01

| SUITE AREA   | 4385.97 SQ.FT. | 407.47 SQ.M. |  |
|--------------|---------------