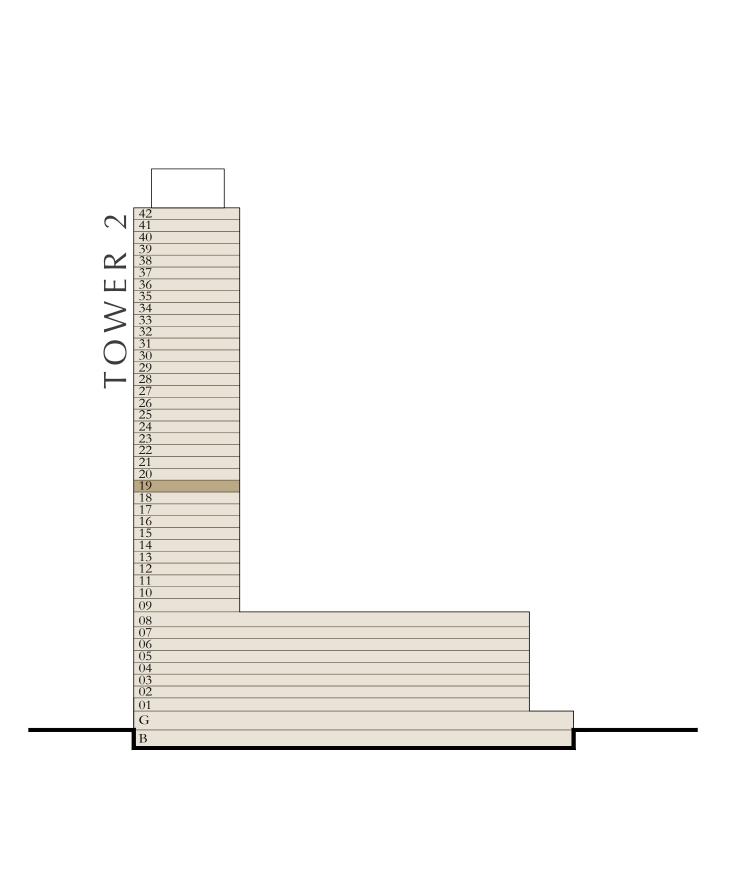

## BY ADDRESS RESORTS

#### TOWER 2

## 2 BEDROOM

LEVEL 19

UNIT 04

| SUITE AREA   | 1162.93 SQ.FT. | 108.04 SQ.M. |
|--------------|----------------|--------------|
| BALCONY AREA | 268.77 SQ.FT.  | 24.97 SQ.M.  |
| TOTAL AREA   | 1431.70 SQ.FT. | 133.01 SQ.M. |

KEY PLAN LEVEL

KEY SECTION

19