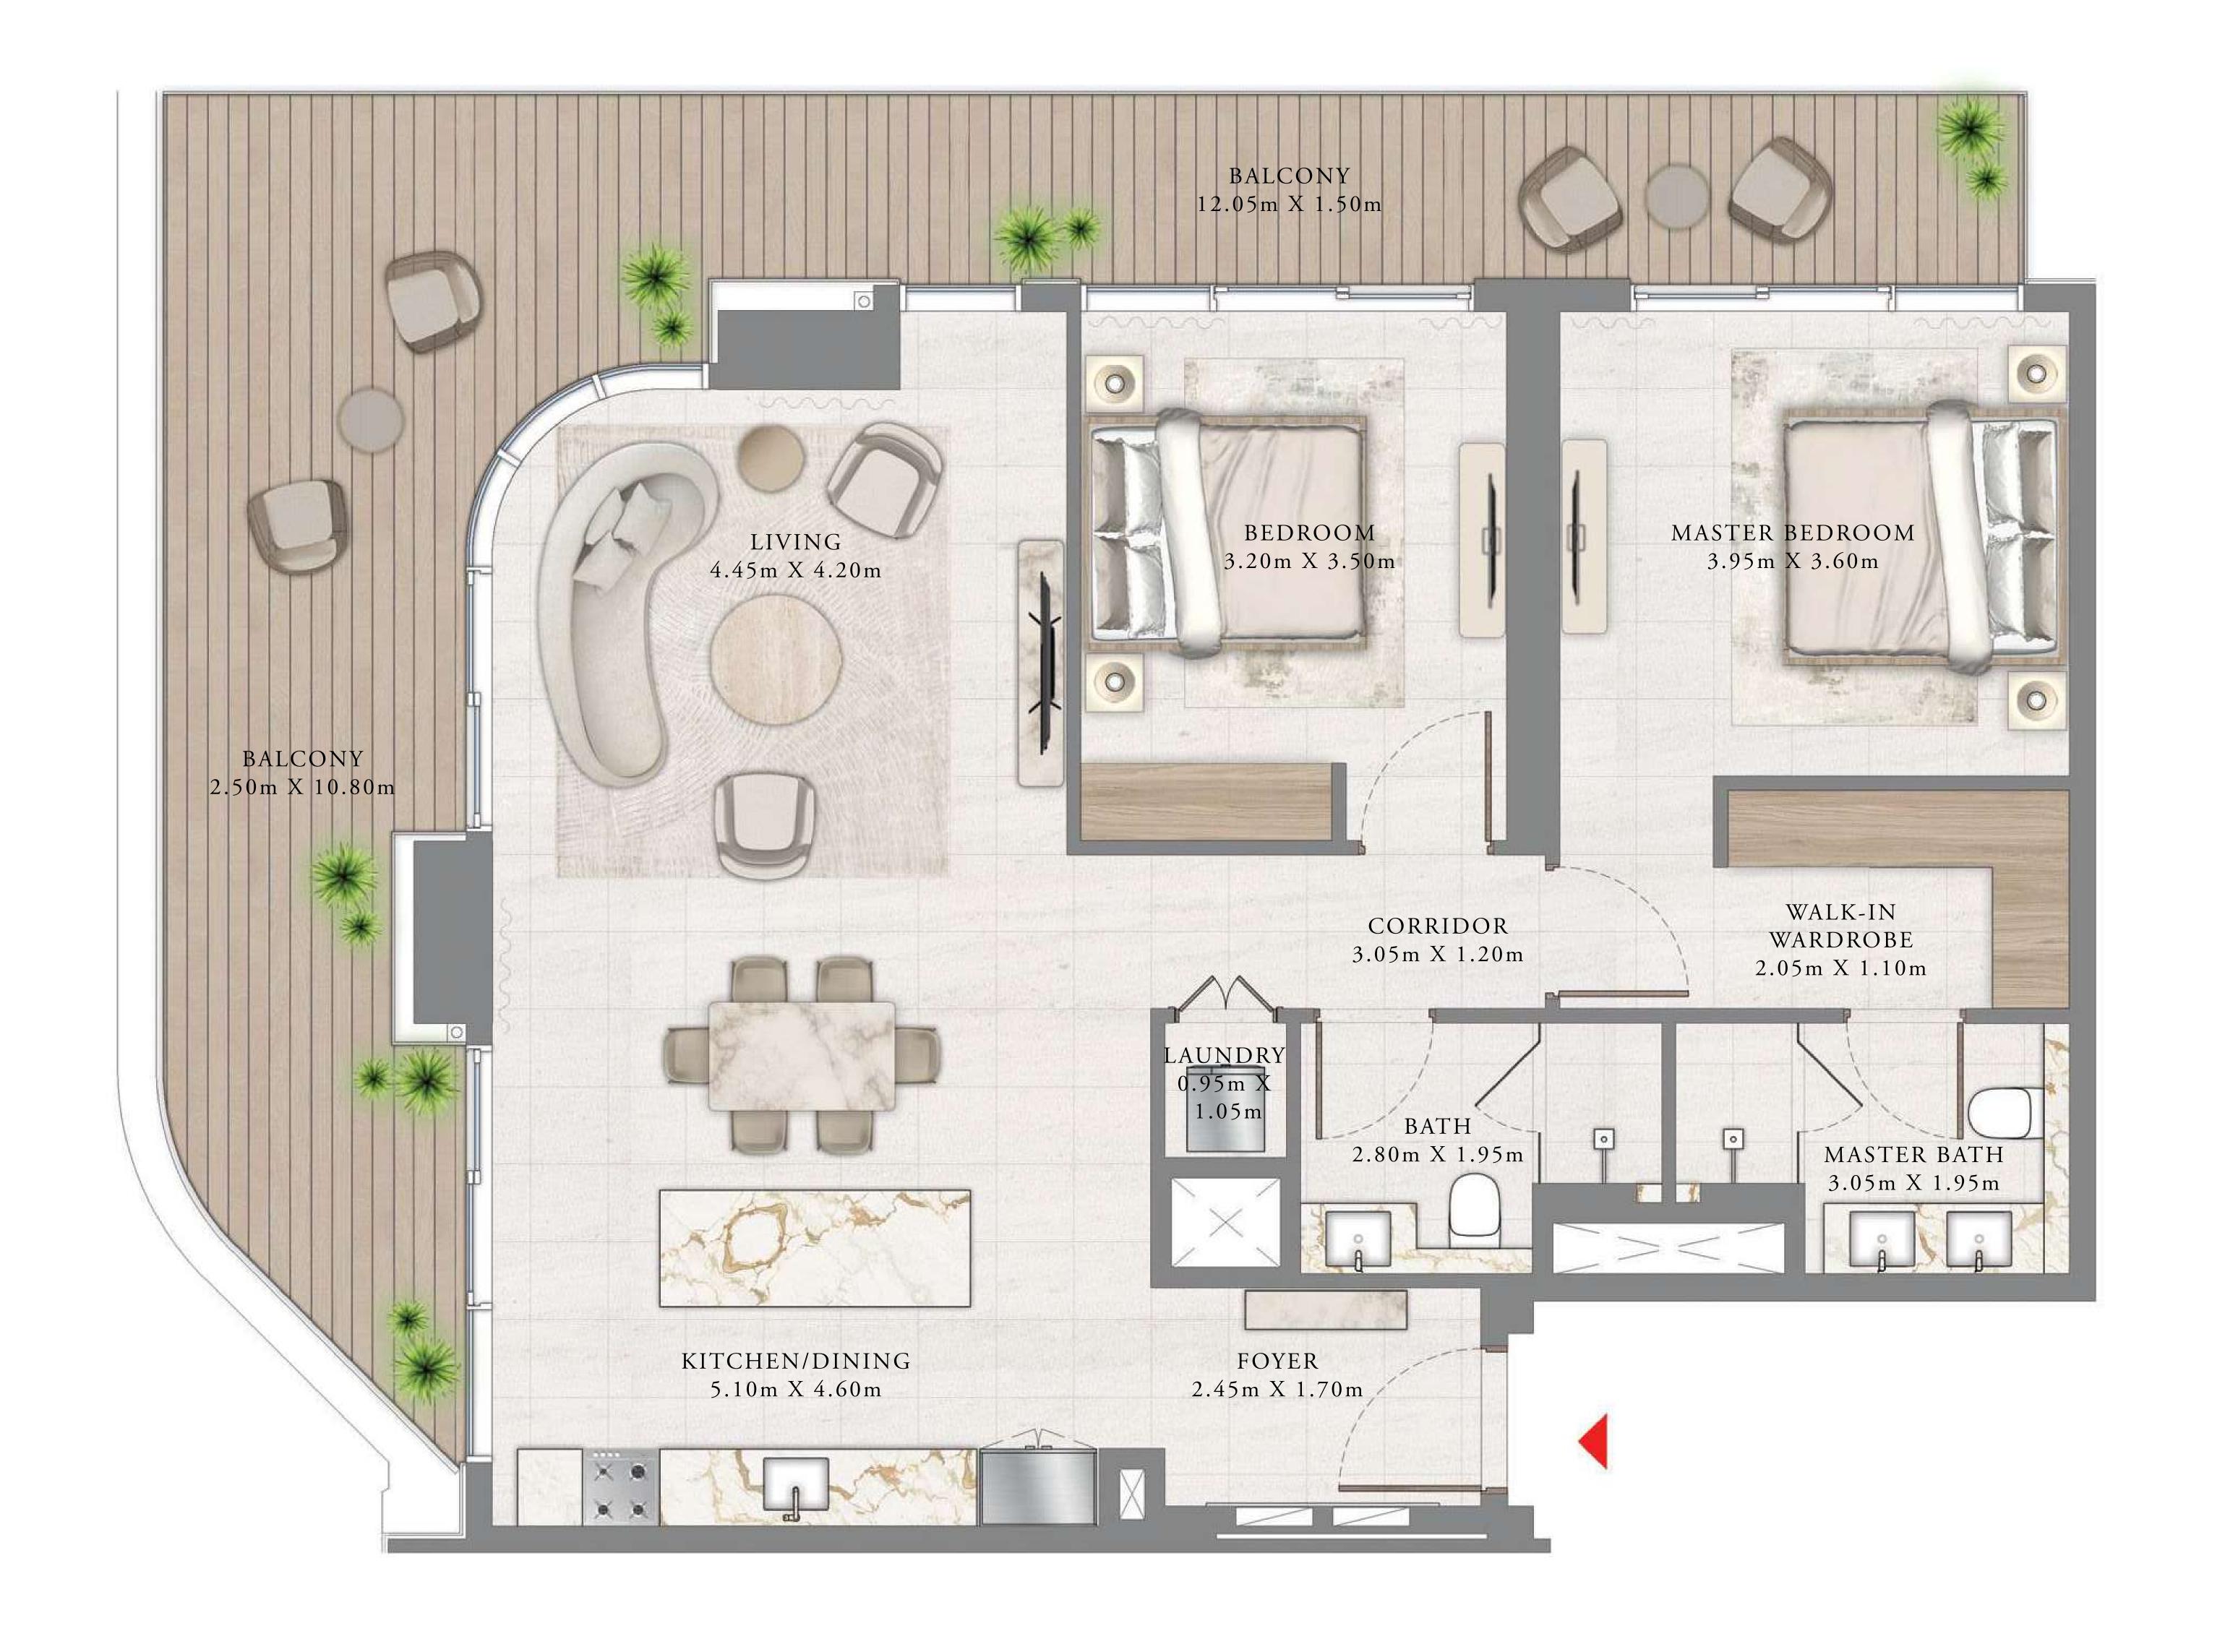

### 1 BEDROOM

LEVEL 10-18

UNIT 05 & 10

|   | SUITE AREA  | 675.44 SQ.FT. | 62.75 SQ.M. |
|---|-------------|---------------|-------------|
| В | ALCONY AREA | 88.16 SQ.FT.  | 8.19 SQ.M.  |
|   | TOTAL AREA  | 763.60 SQ.FT. | 70.94 SQ.M. |