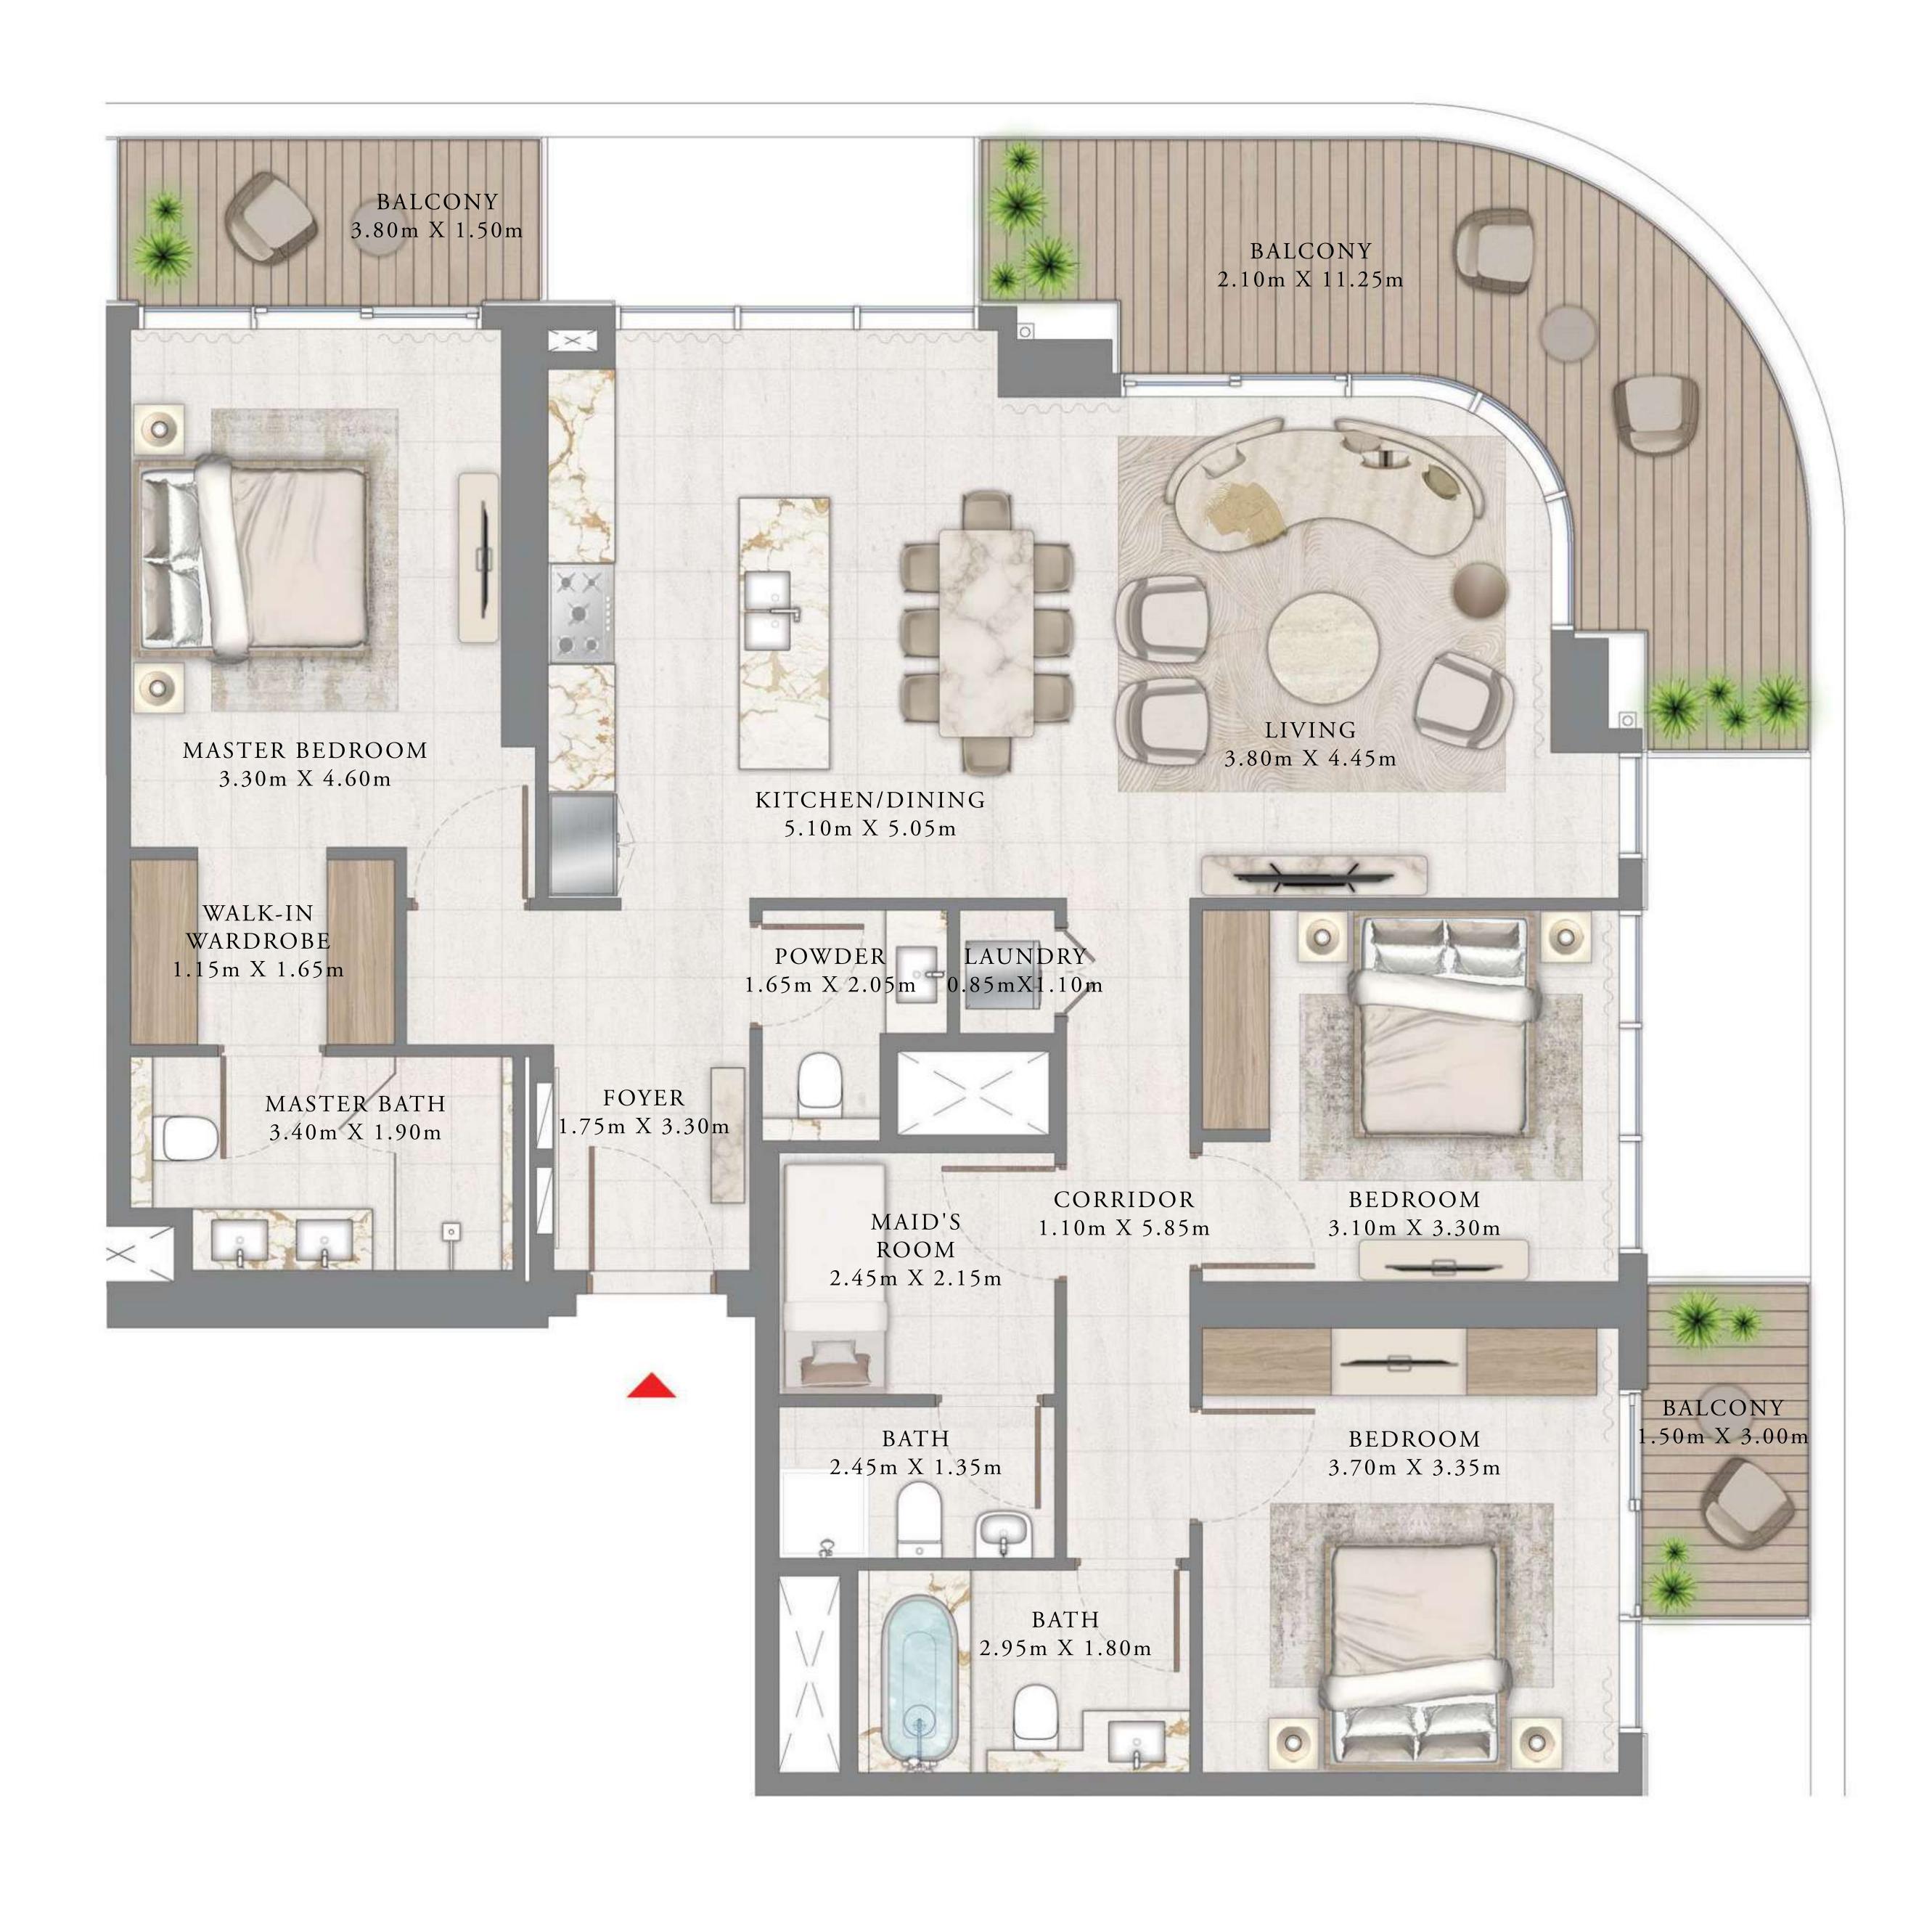

## BY ADDRESS RESORTS

#### TOWER 2

## 2 BEDROOM

LEVEL 21-39

UNIT 06

| SUITE AREA   | 1182.20 SQ.FT. | 109.83 SQ.M. |
|--------------|----------------|--------------|
| BALCONY AREA | 285.89 SQ.FT.  | 26.56 SQ.M.  |
| TOTAL AREA   | 1468.09 SQ.FT. | 136.39 SQ.M. |