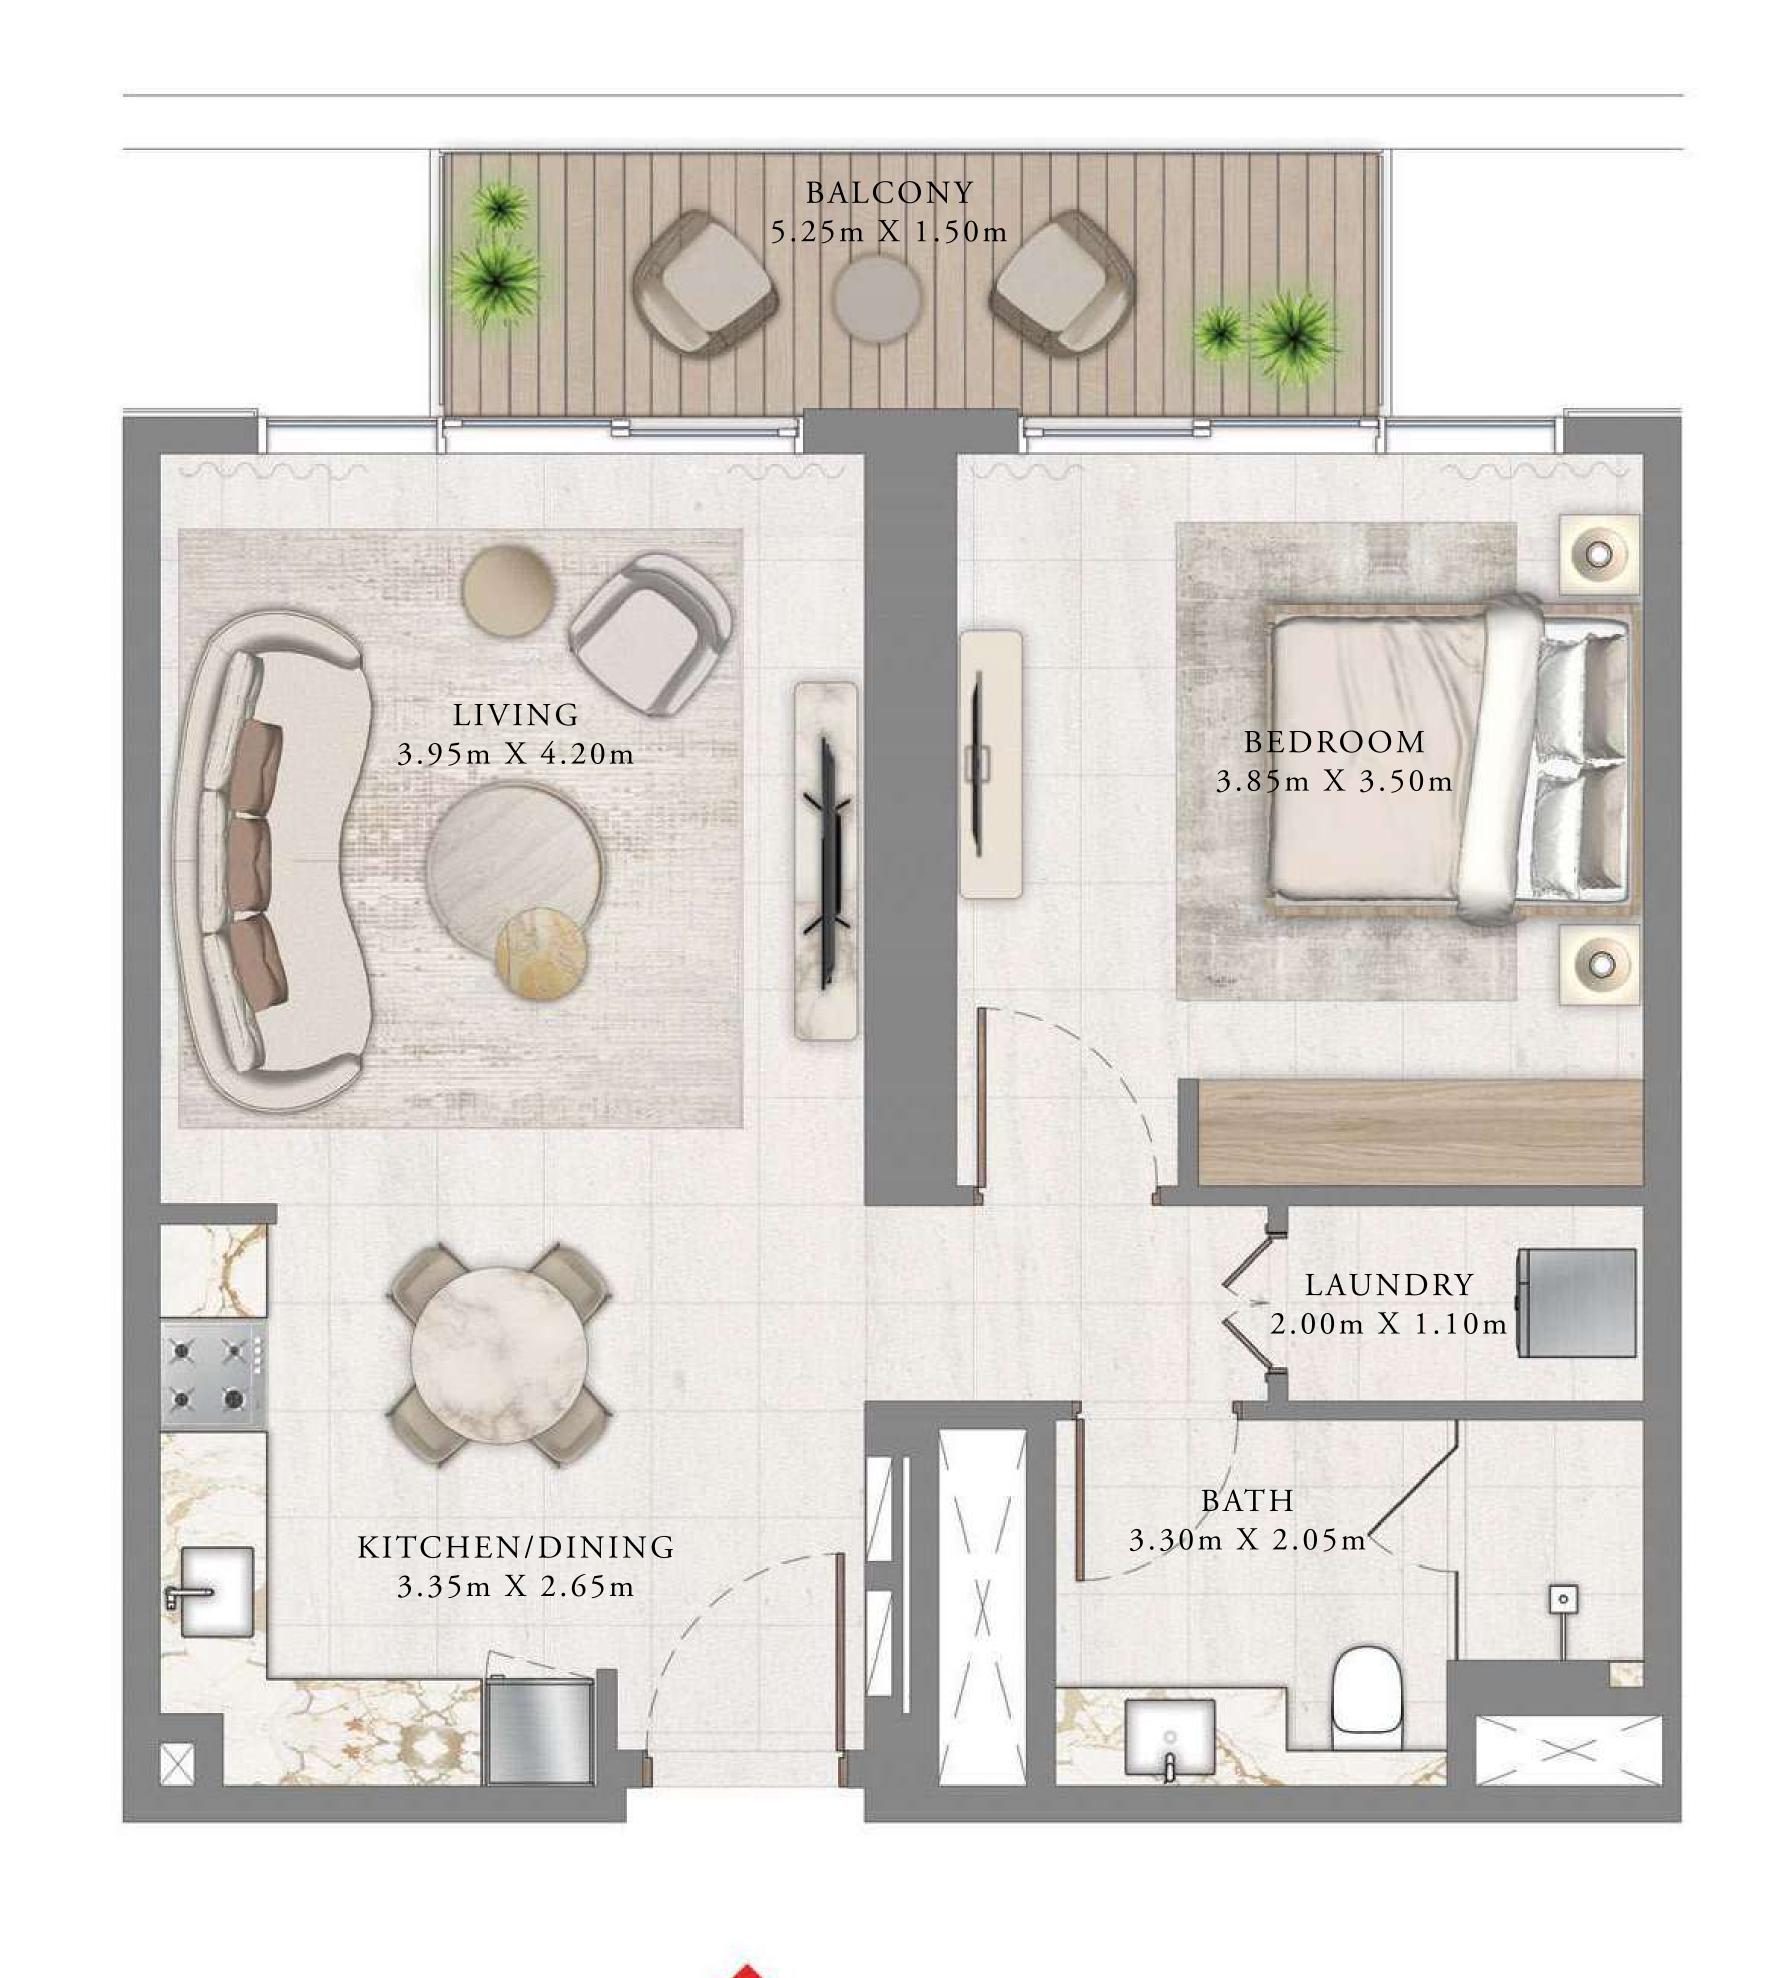

## BY ADDRESS RESORTS

#### TOWER 2

### 1 BEDROOM

LEVEL 2-8

| SUITE AREA   | 675.44 SQ.FT. | 62.75 SQ.M. |
|--------------|---------------|-------------|
| BALCONY AREA | 88.16 SQ.FT.  | 8.19 SQ.M.  |
| TOTAL AREA   | 763.60 SQ.FT. | 70.94 SQ.M. |