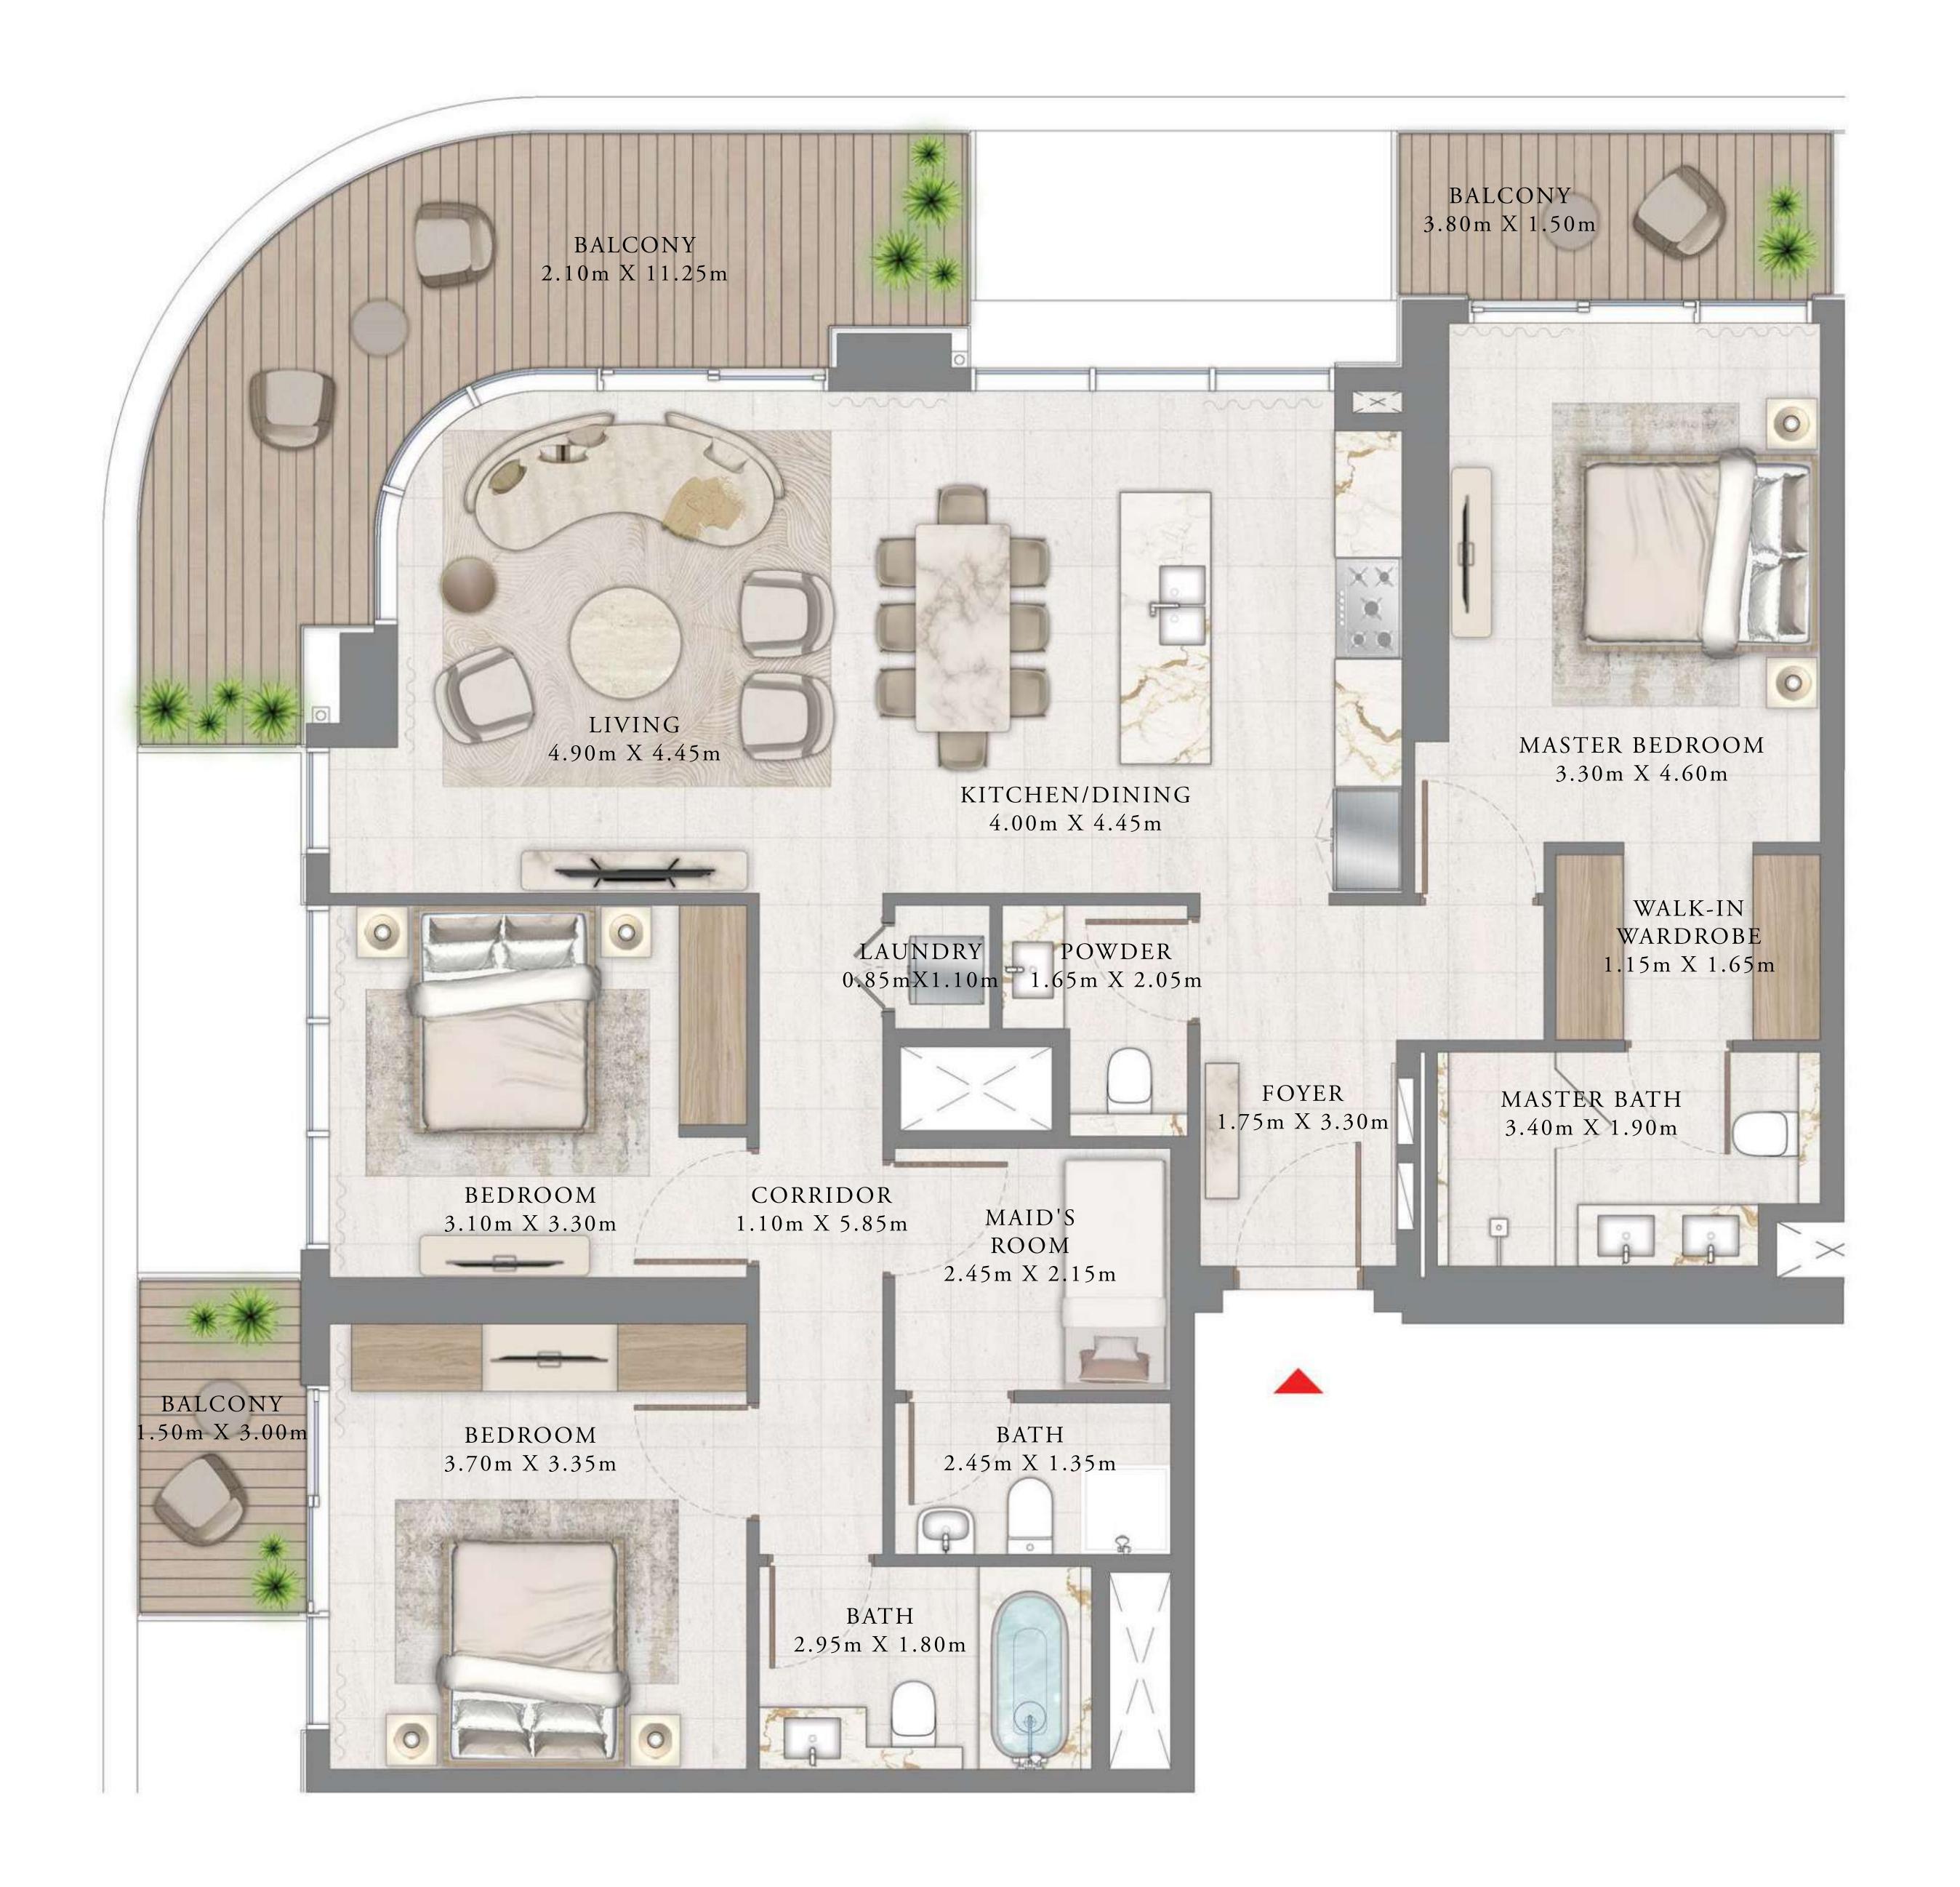

## BY ADDRESS RESORTS

#### TOWER 2

### 2 BEDROOM

LEVEL 40

UNIT 06

| SUITE AREA   | 1211.37 SQ.FT. | 112.54 SQ.M. |
|--------------|----------------|--------------|
| BALCONY AREA | 282.77 SQ.FT.  | 26.27 SQ.M.  |
| TOTAL AREA   | 1494.14 SQ.FT. | 138.81 SQ.M. |