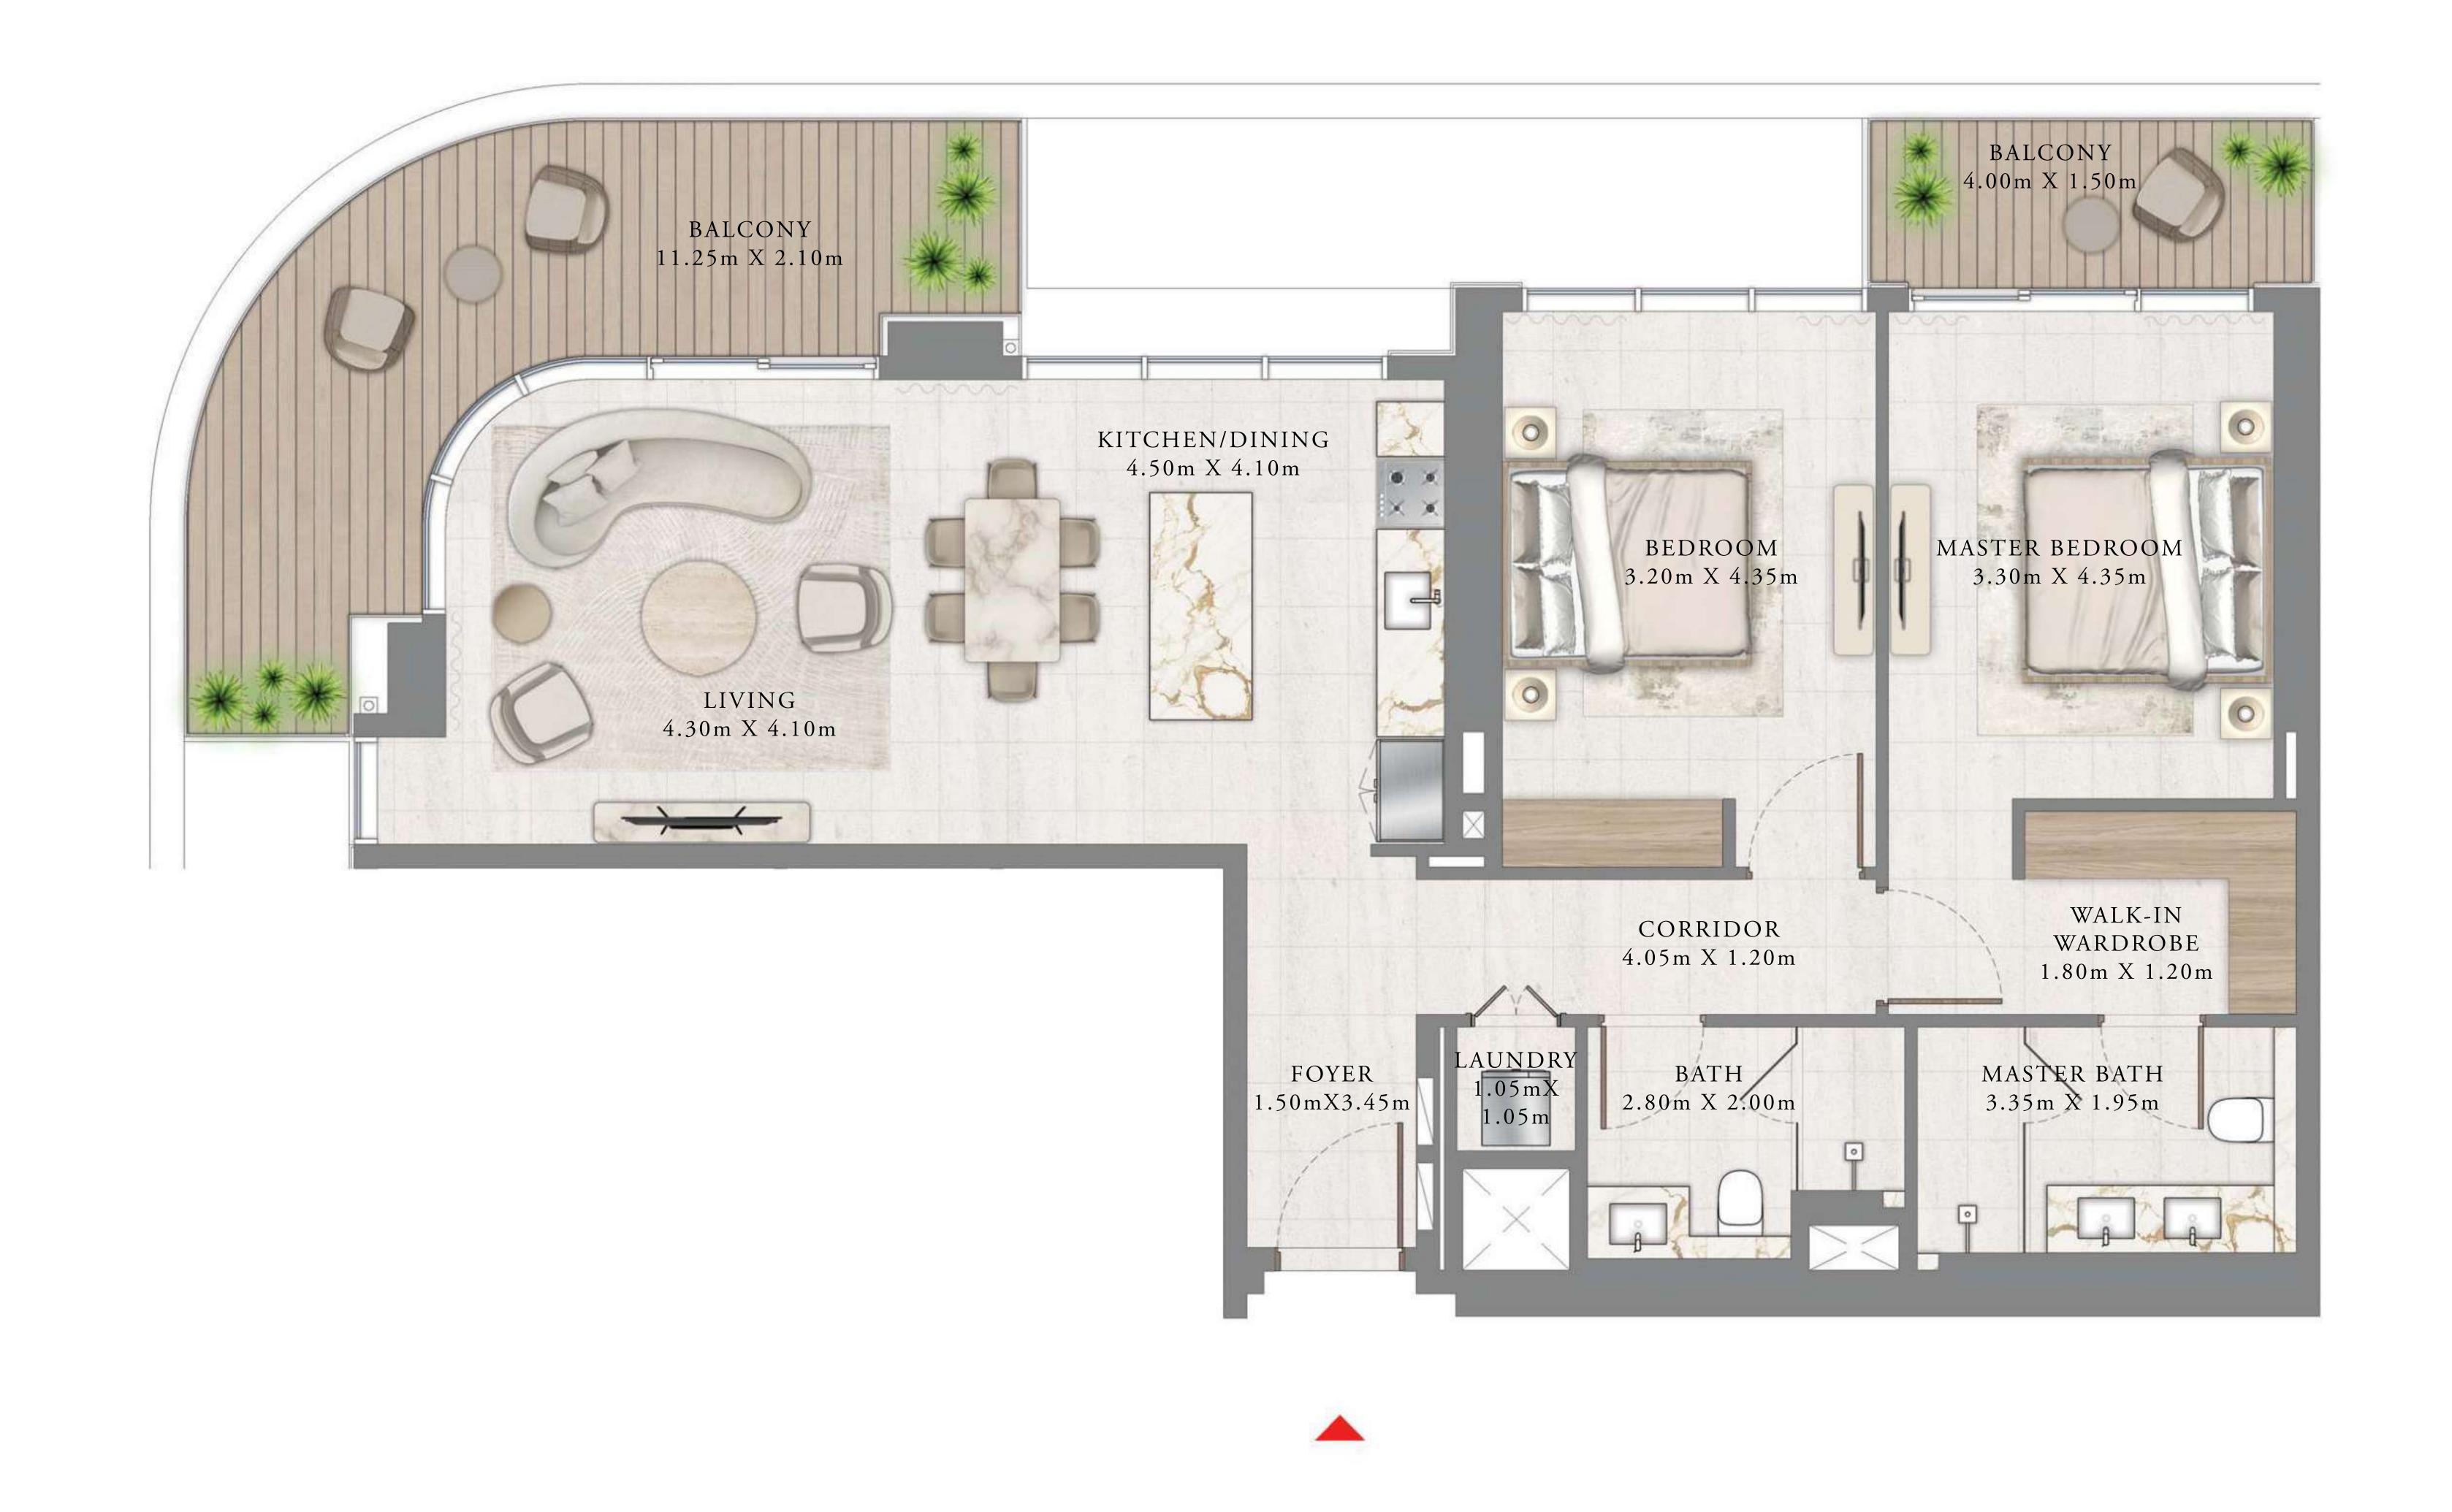

### 1 BEDROOM

LEVEL 10-18

UNIT 05 & 10

|   | SUITE AREA  | 675.44 SQ.FT. | 62.75 SQ.M. |
|---|-------------|---------------|-------------|
| В | ALCONY AREA | 88.16 SQ.FT.  | 8.19 SQ.M.  |
|   | TOTAL AREA  | 763.60 SQ.FT. | 70.94 SQ.M. |