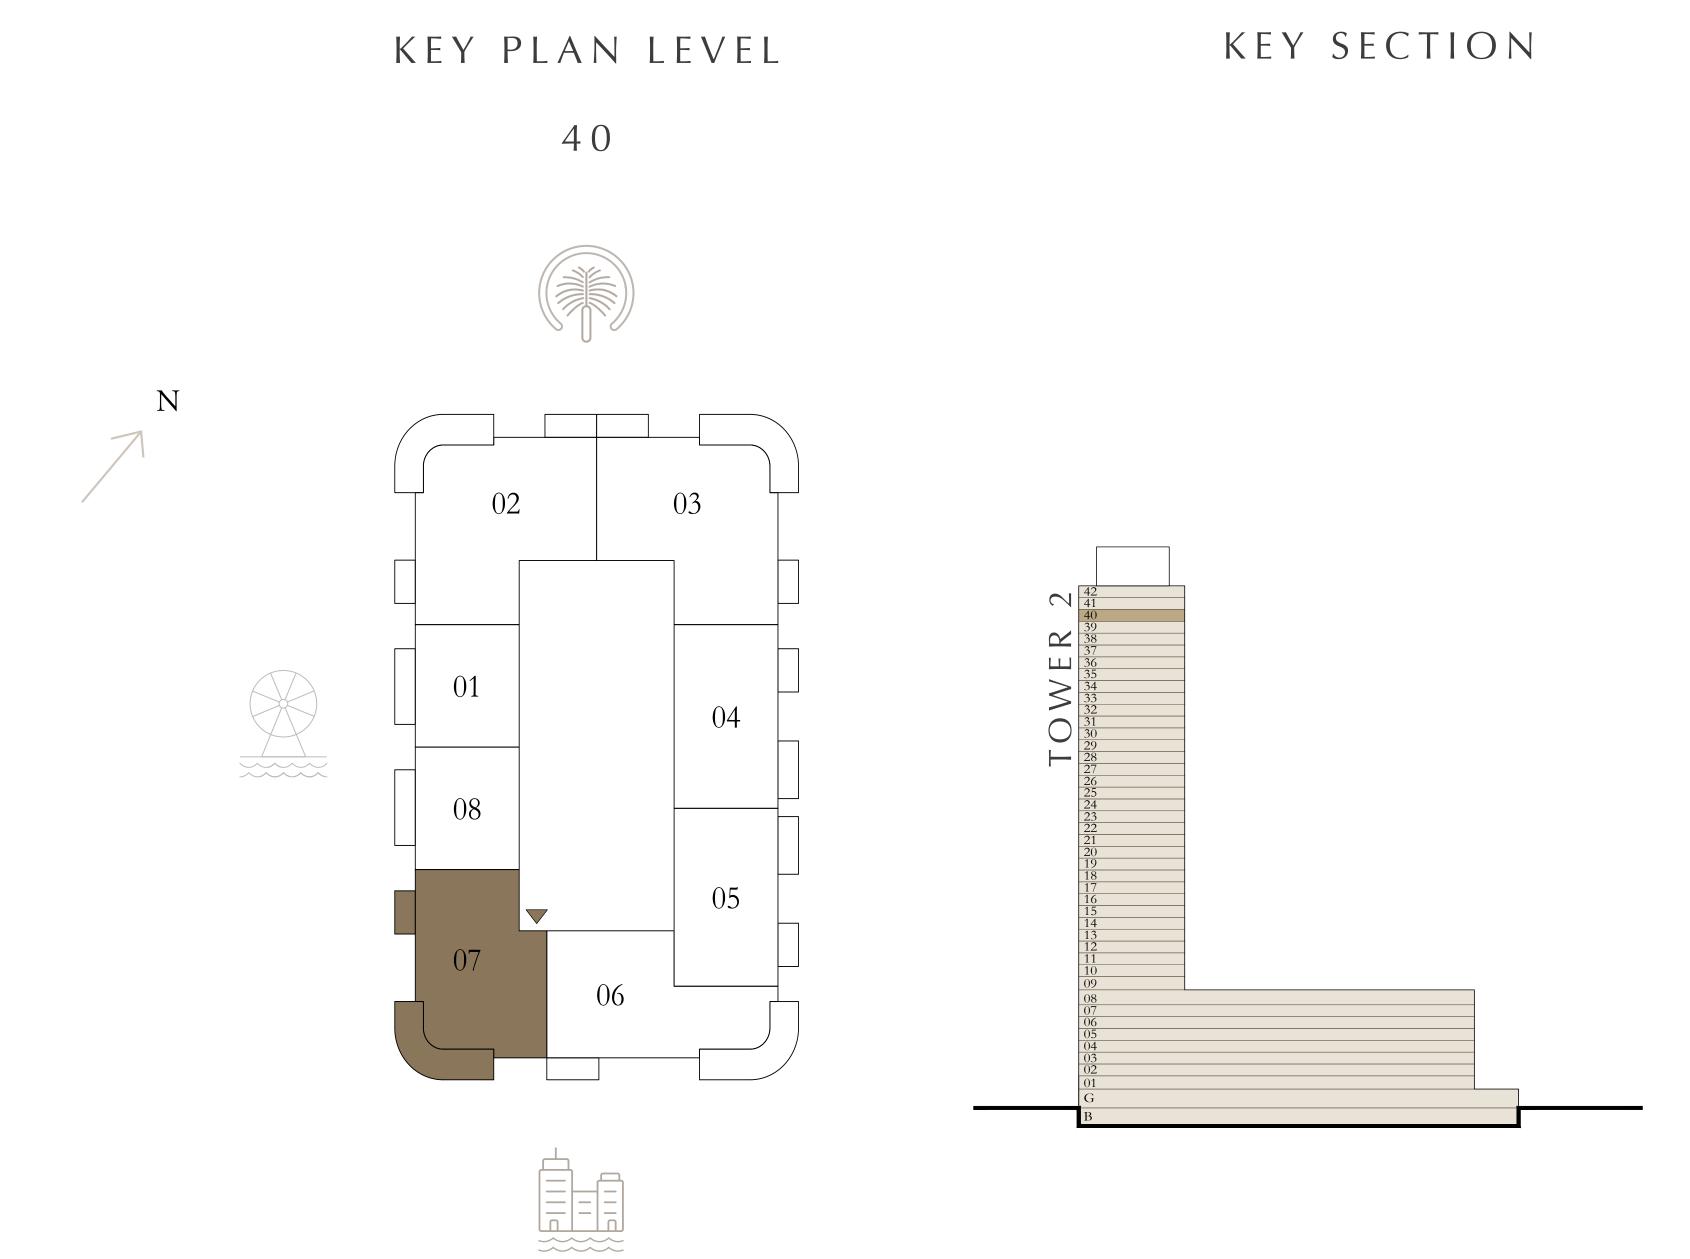

#### TOWER 2

### 2 BEDROOM

LEVEL 2-8

|   | SUITE AREA   | 1110.08 SQ.FT. | 103.13 SQ.M. |
|---|--------------|----------------|--------------|
|   | BALCONY AREA | 268.67 SQ.FT.  | 24.96 SQ.M.  |
| - | TOTAL AREA   | 1378.75 SQ.FT. | 128.09 SQ.M. |









## BY ADDRESS RESORTS

#### TOWER 2

### 2 BEDROOM

LEVEL 9

| SUITE AREA   | 1161.96 SQ.FT. | 107.95 SQ.M. |
|--------------|----------------|--------------|
| BALCONY AREA | 494.49 SQ.FT.  | 45.94 SQ.M.  |
| TOTAL AREA   | 1656.45 SQ.FT. | 153.89 SQ.M. |











## BY ADDRESS RESORTS

#### TOWER 2

### 2 BEDROOM

LEVEL 40

| SUITE AREA   | 1189.95 SQ.FT. | 110.55 SQ.M. |  |
|--------------|----------------|--------------|--|
| BALCONY AREA | 266.30 SQ.FT.  | 24.74 SQ.M.  |  |
| TOTAL AREA   | 1456.25 SQ.FT. | 135.29 SQ.M. |  |









## BY ADDRESS RESORTS

#### TOWER 2

### 2 BEDROOM

LEVEL 10-18

UNIT 03 & 08

| SUITE AREA   | 1182.20 SQ.FT. | 109.83 SQ.M. |
|--------------|----------------|--------------|
| BALCONY AREA | 285.35 SQ.FT.  | 26.51 SQ.M.  |
| TOTAL AREA   | 1467.55 SQ.FT. | 136.34 SQ.M. |















## BY ADDRESS RESORTS

#### TOWER 2

### 2 BEDROOM

LEVEL 19

UNIT 03

| SUITE AREA   | 1182.20 SQ.FT. | 109.83 SQ.M. |
|--------------|----------------|--------------|
| BALCONY AREA | 285.35 SQ.FT.  | 26.51 SQ.M.  |
| TOTAL AREA   | 1467.55 SQ.FT. | 136.34 SQ.M. |

KEY PLAN LEVEL

KEY SECTION



19











## BY ADDRESS RESORTS

#### TOWER 2

## 2 BEDROOM

LEVEL 21-39

UNIT 06

| SUITE AREA   | 1182.20 SQ.FT. | 109.83 SQ.M. |
|--------------|----------------|--------------|
| BALCONY AREA | 2