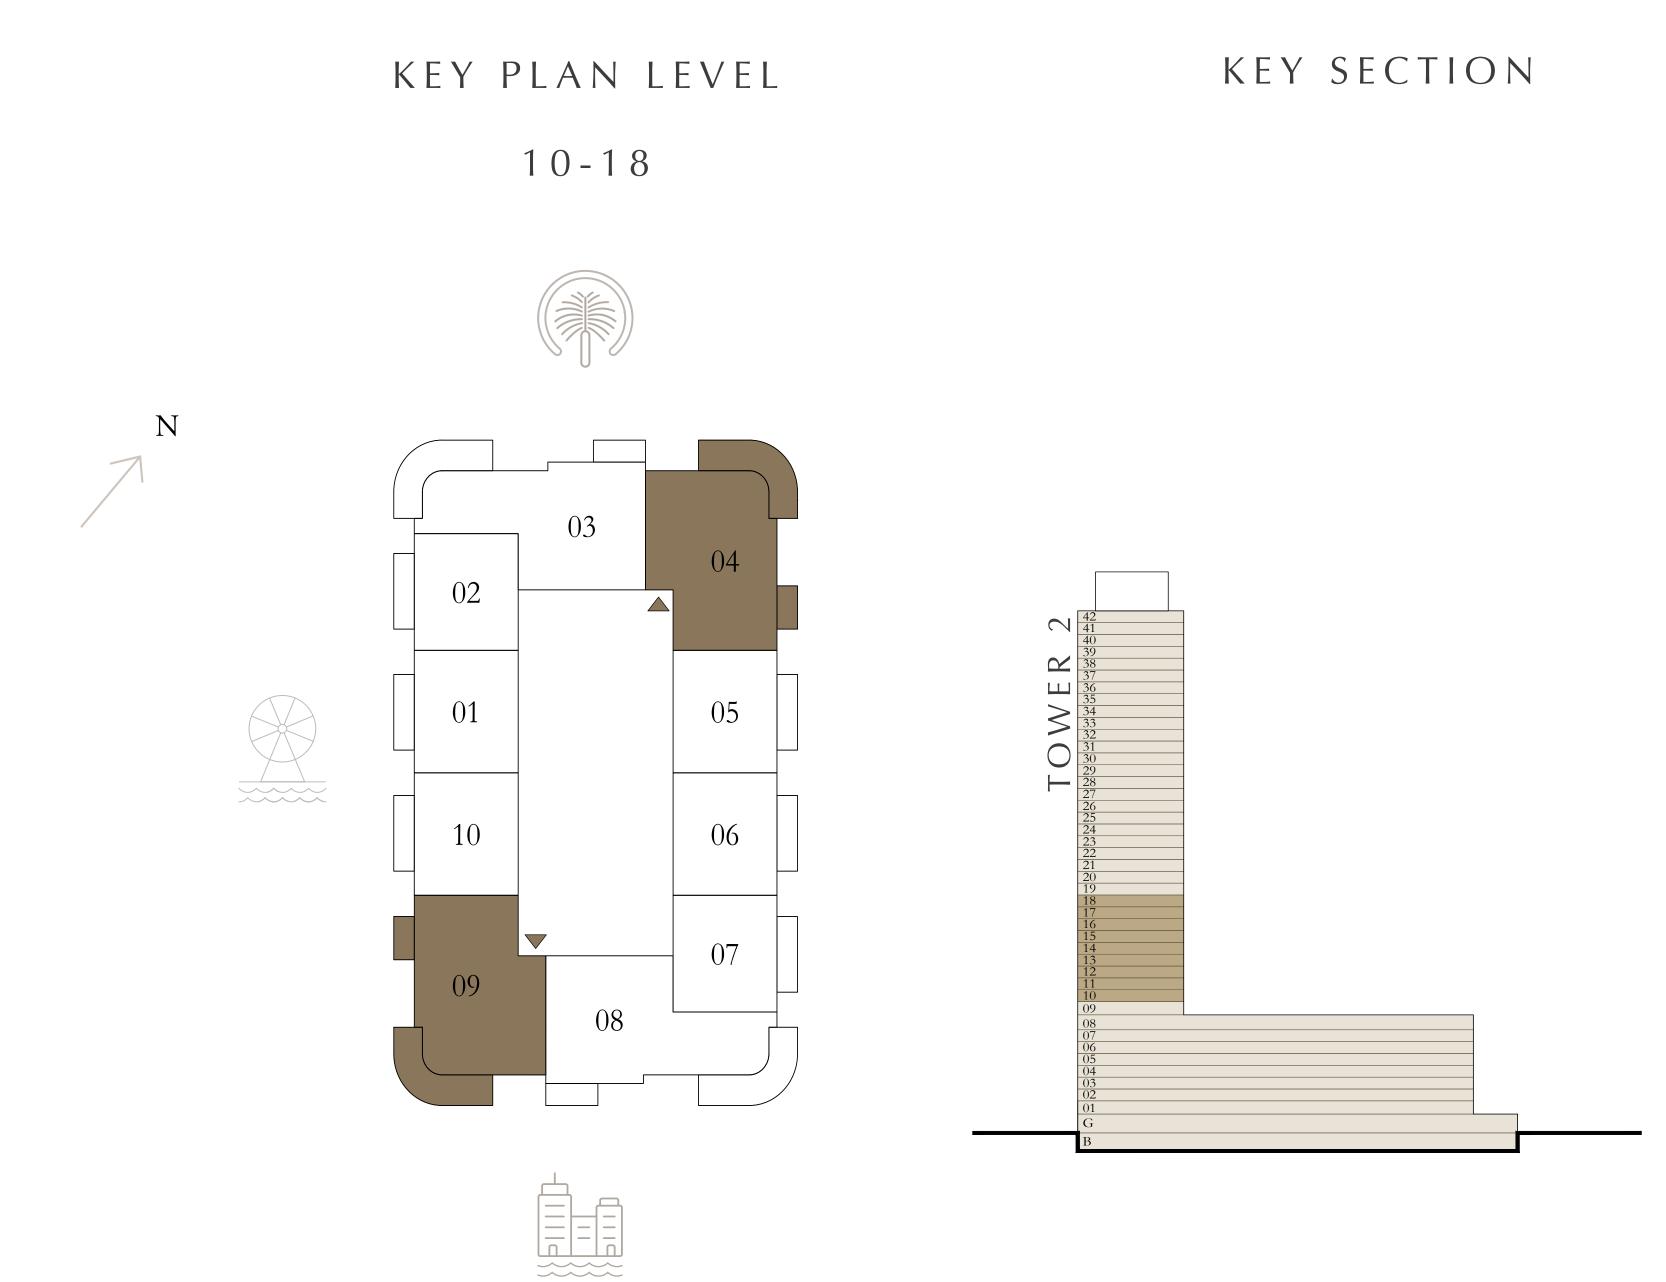

## BY ADDRESS RESORTS

#### TOWER 2

### 1 BEDROOM

LEVEL 10-18

UNIT 05 & 10

|   | SUITE AREA  | 675.44 SQ.FT. | 62.75 SQ.M. |
|---|-------------|---------------|-------------|
| В | ALCONY AREA | 88.16 SQ.FT.  | 8.19 SQ.M.  |
|   | TOTAL AREA  | 763.60 SQ.FT. | 70.94 SQ.M. |