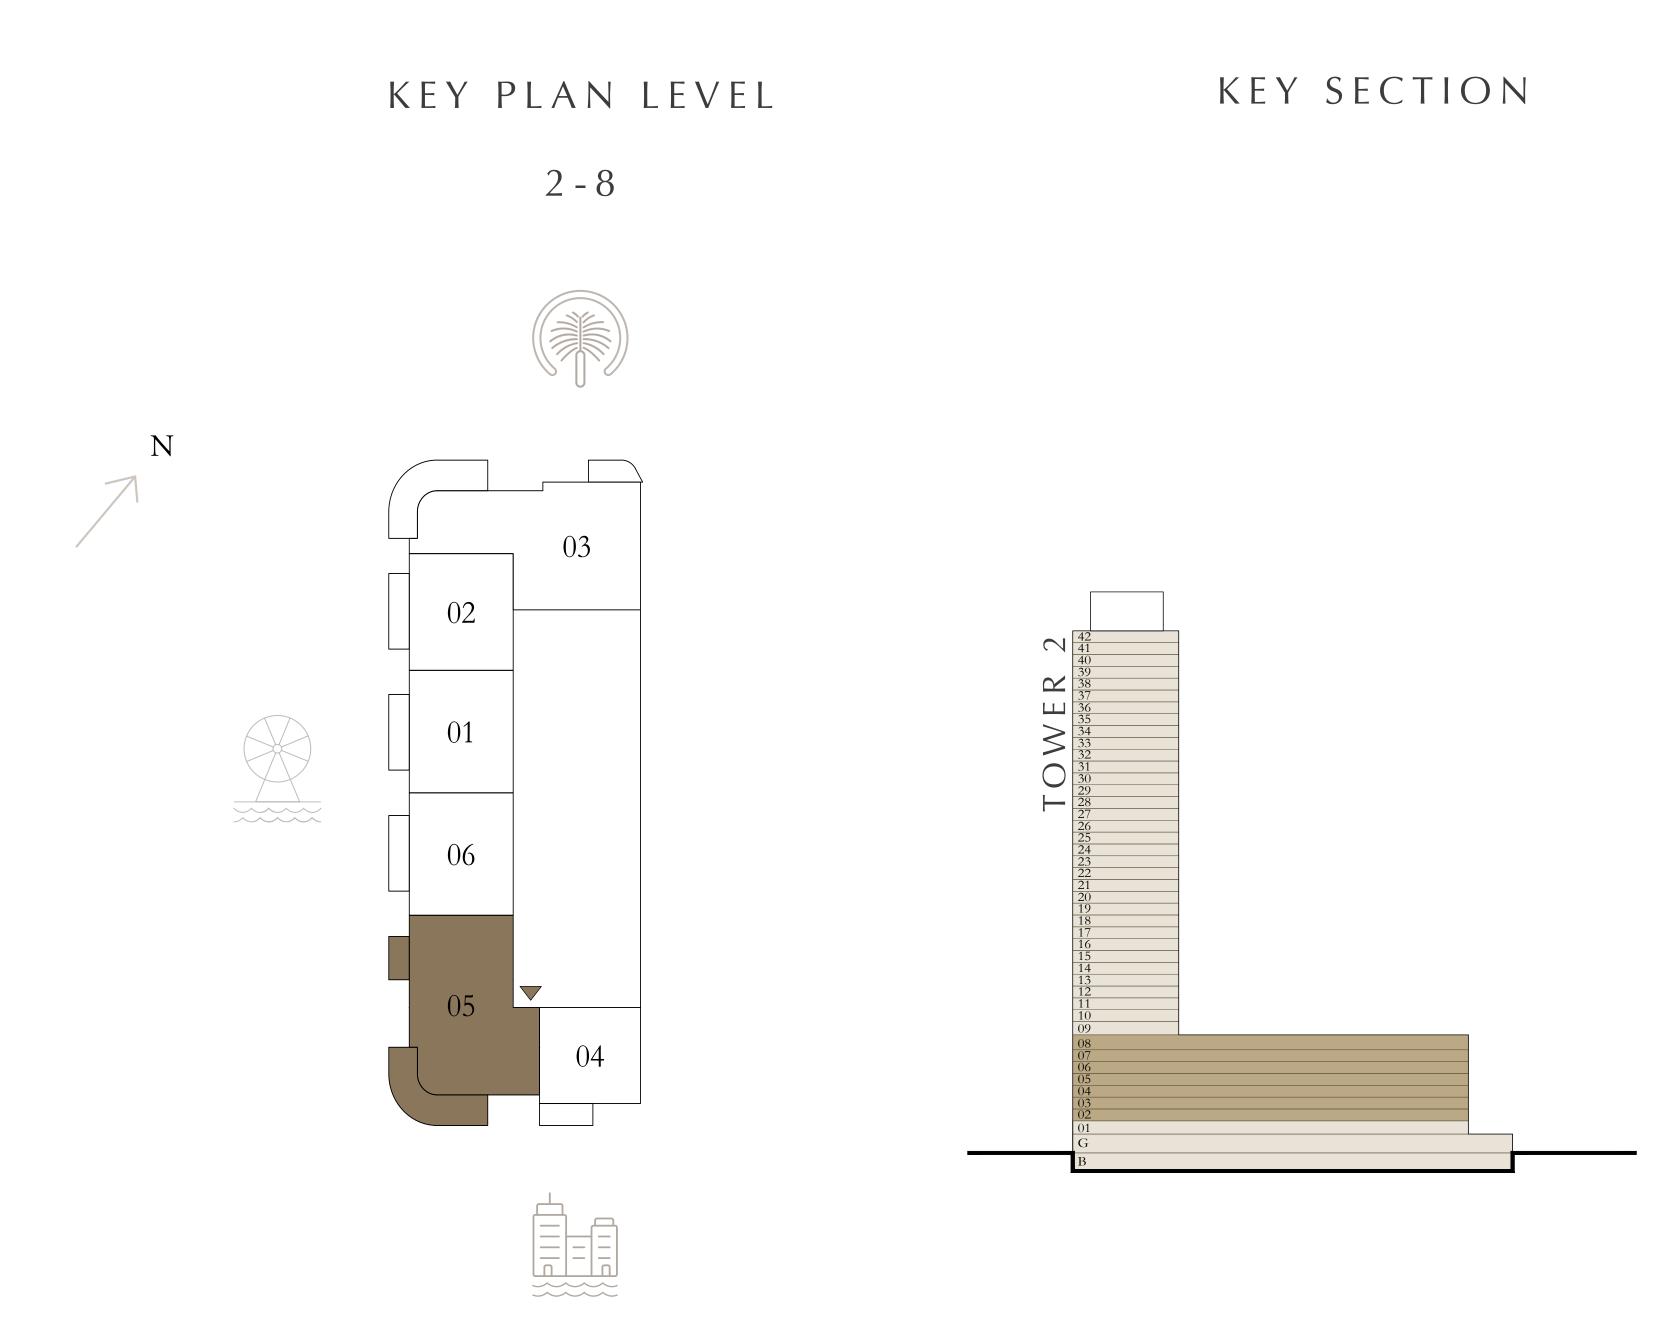

108.04 SQ.M. |
|--------------|----------------|--------------|
| BALCONY AREA | 268.77 SQ.FT.  | 24.97 SQ.M.  |
| TOTAL AREA   | 1431.70 SQ.FT. | 133.01 SQ.M. |

KEY PLAN LEVEL

KEY SECTION

19











## BY ADDRESS RESORTS

#### TOWER 2

## 2 BEDROOM

LEVEL 21-39

UNIT 07

|   | SUITE AREA   | 1160.78 SQ.FT. | 107.84 SQ.M. |
|---|--------------|----------------|--------------|
|   | BALCONY AREA | 269.42 SQ.FT.  | 25.03 SQ.M.  |
| _ | TOTAL AREA   | 1430.20 SQ.FT. | 132.87 SQ.M. |

KEY PLAN LEVEL 21-39











## BY ADDRESS RESORTS

#### TOWER 2

### 2 BEDROOM

LEVEL 2-8

|   | SUITE AREA   | 1110.08 SQ.FT. | 103.13 SQ.M. |
|---|--------------|----------------|--------------|
|   | BALCONY AREA | 268.67 SQ.FT.  | 24.96 SQ.M.  |
| - | TOTAL AREA   | 1378.75 SQ.FT. | 128.09 SQ.M. |









## BY ADDRESS RESORTS

#### TOWER 2

### 2 BEDROOM

LEVEL 9

| SUITE AREA   | 1161.96 SQ.FT. | 107.95 SQ.M. |
|--------------|----------------|--------------|
| BALCONY AREA | 494.49 SQ.FT.  | 45.94 SQ.M.  |
| TOTAL AREA   | 1656.45 SQ.FT. | 153.89 SQ.M. |











## BY ADDRESS RESORTS

#### TOWER 2

### 2 BEDROOM

LEVEL 40

| SUITE AREA   | 1189.95 SQ.FT. | 110.55 SQ.M. |  |
|--------------|----------------|--------------|--|
| BALCONY AREA | 266.30 SQ.FT.  | 24.74 SQ.M.  |  |
| TOTAL AREA   | 1456.25 SQ.FT. | 135.29 SQ.M. |  |









## BY ADDRESS RESORTS

#### TOWER 2

### 2 BEDROOM

LEVEL 10-18

UNIT 03 & 08

| SUITE AREA   | 1182.20 SQ.FT. | 109.83 SQ.M. |
|--------------|----------------|--------------|
| BALCONY AREA | 285.35 SQ.FT.  | 26.51 SQ.M.  |
| TOTAL AREA   | 14