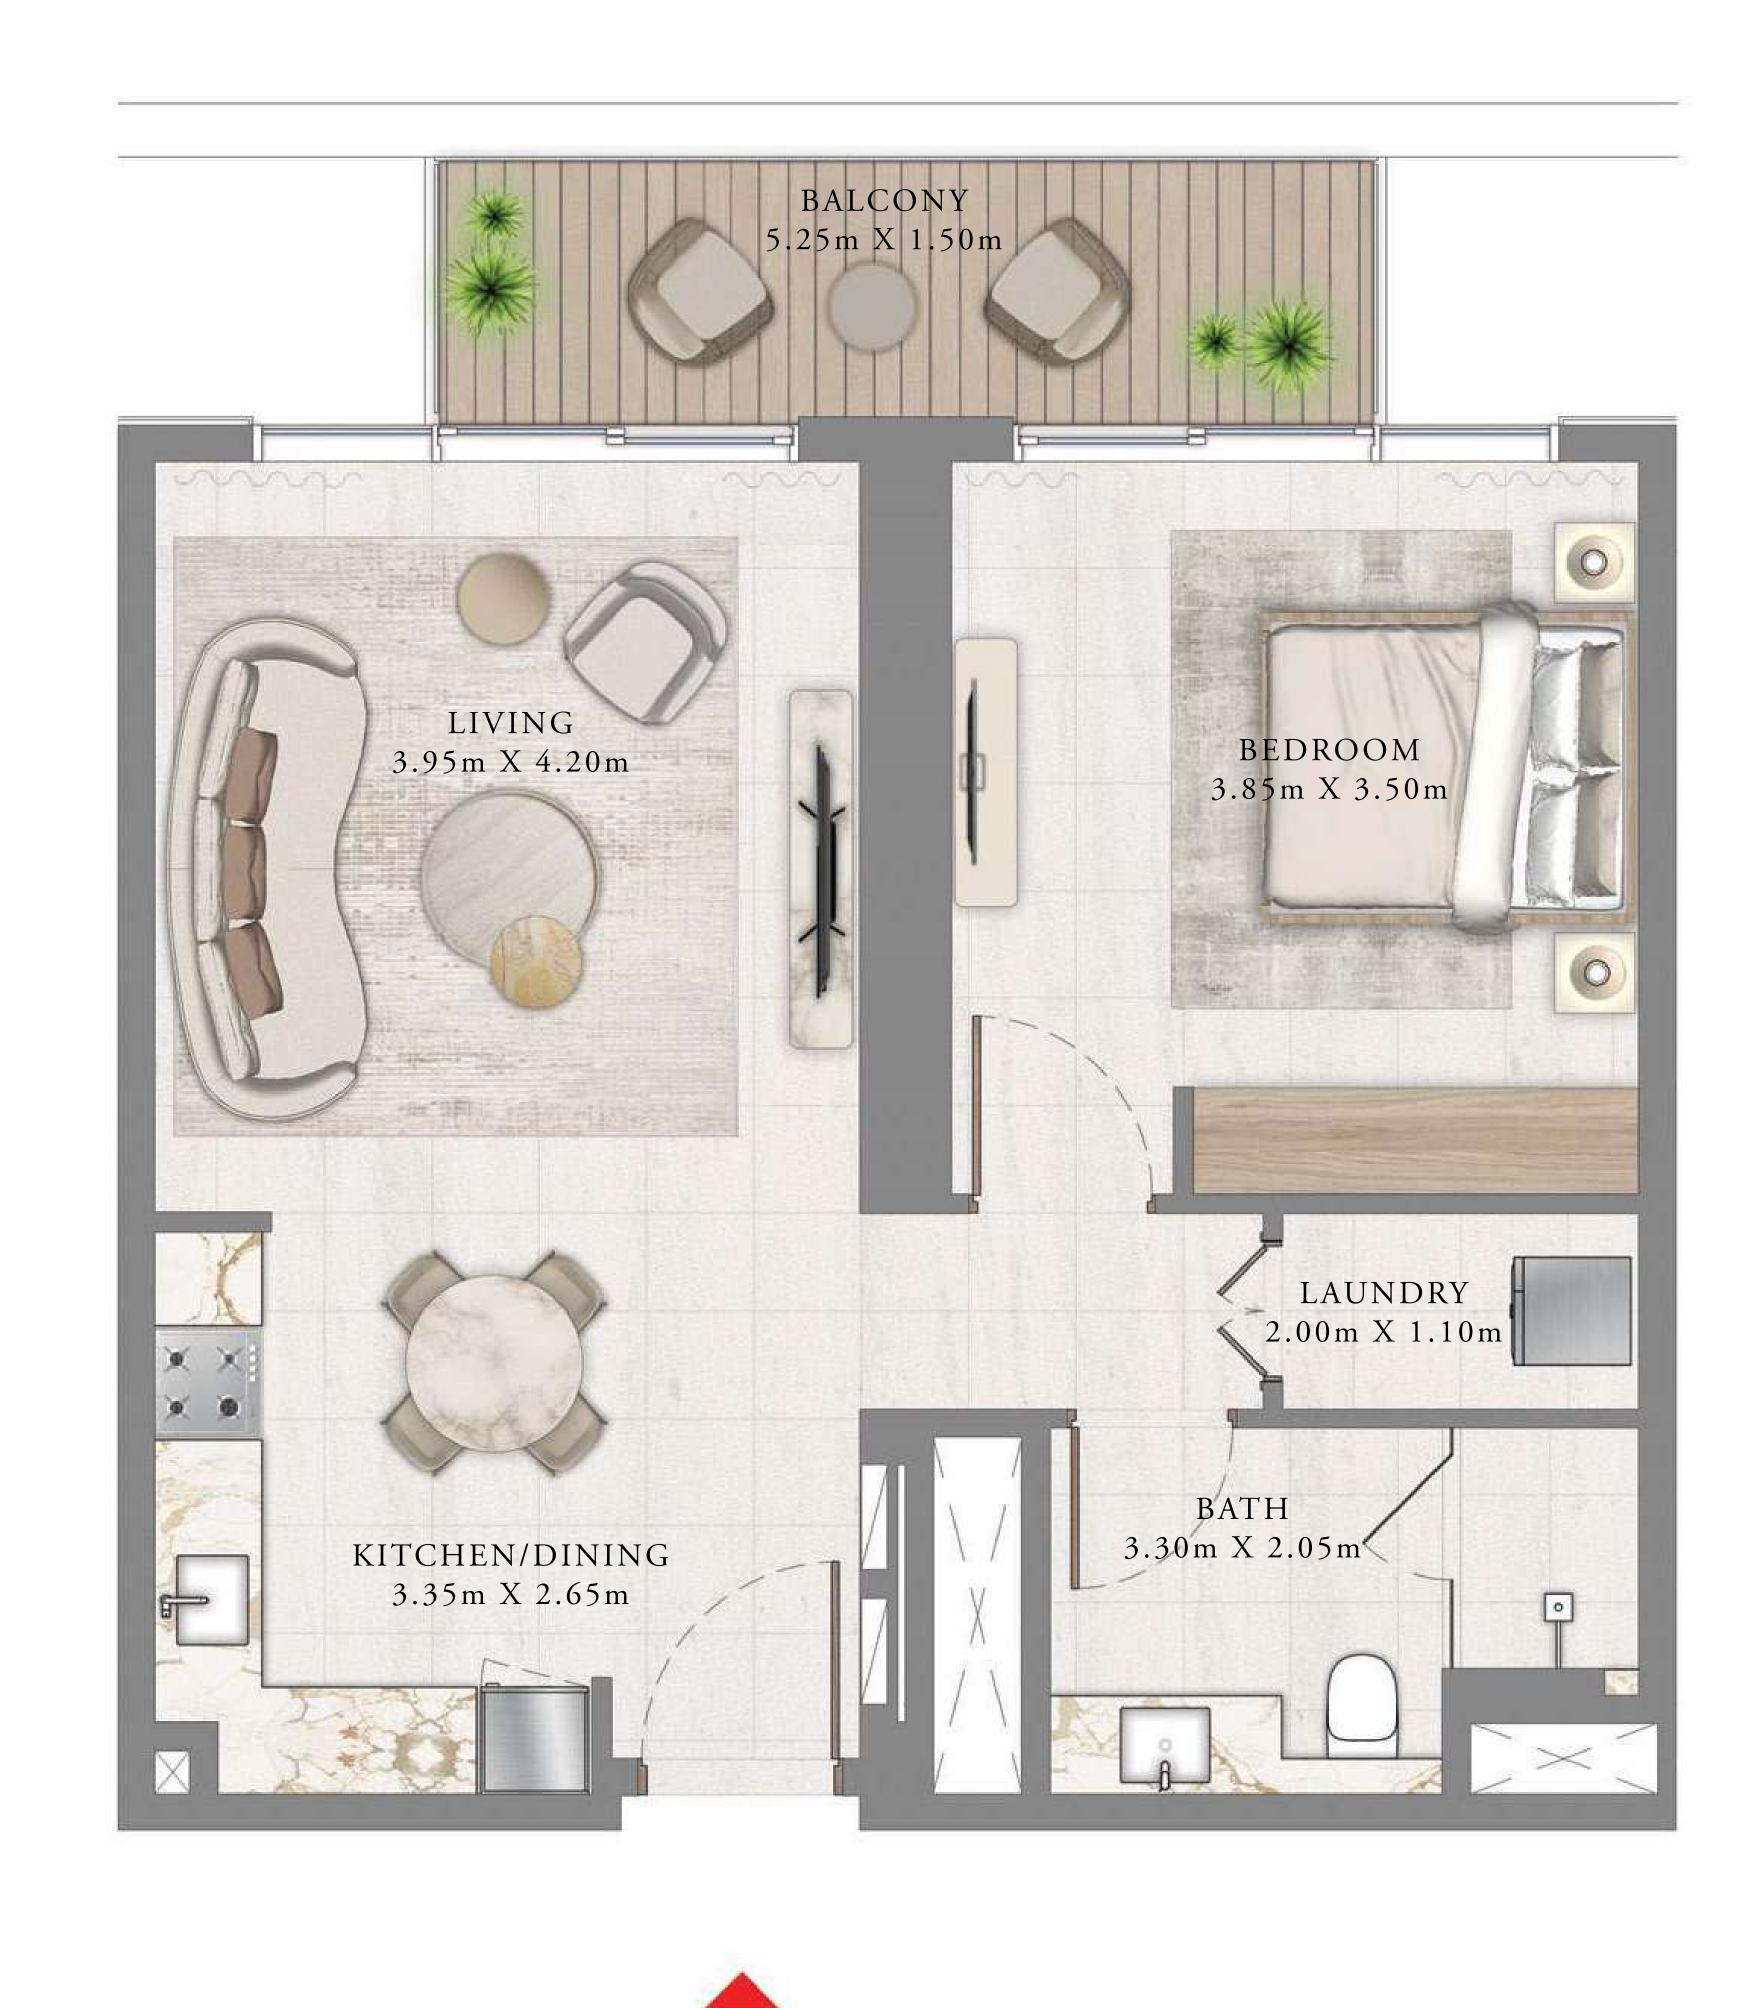

## BY ADDRESS RESORTS

#### TOWER 2

### 1 BEDROOM

LEVEL 9

| _ | SUITE AREA   | 675.44 SQ.FT. | 62.75 SQ.M. |
|---|--------------|---------------|-------------|
|   | BALCONY AREA | 88.16 SQ.FT.  | 8.19 SQ.M.  |
| - | TOTAL AREA   | 763.60 SQ.FT. | 70.94 SQ.M. |