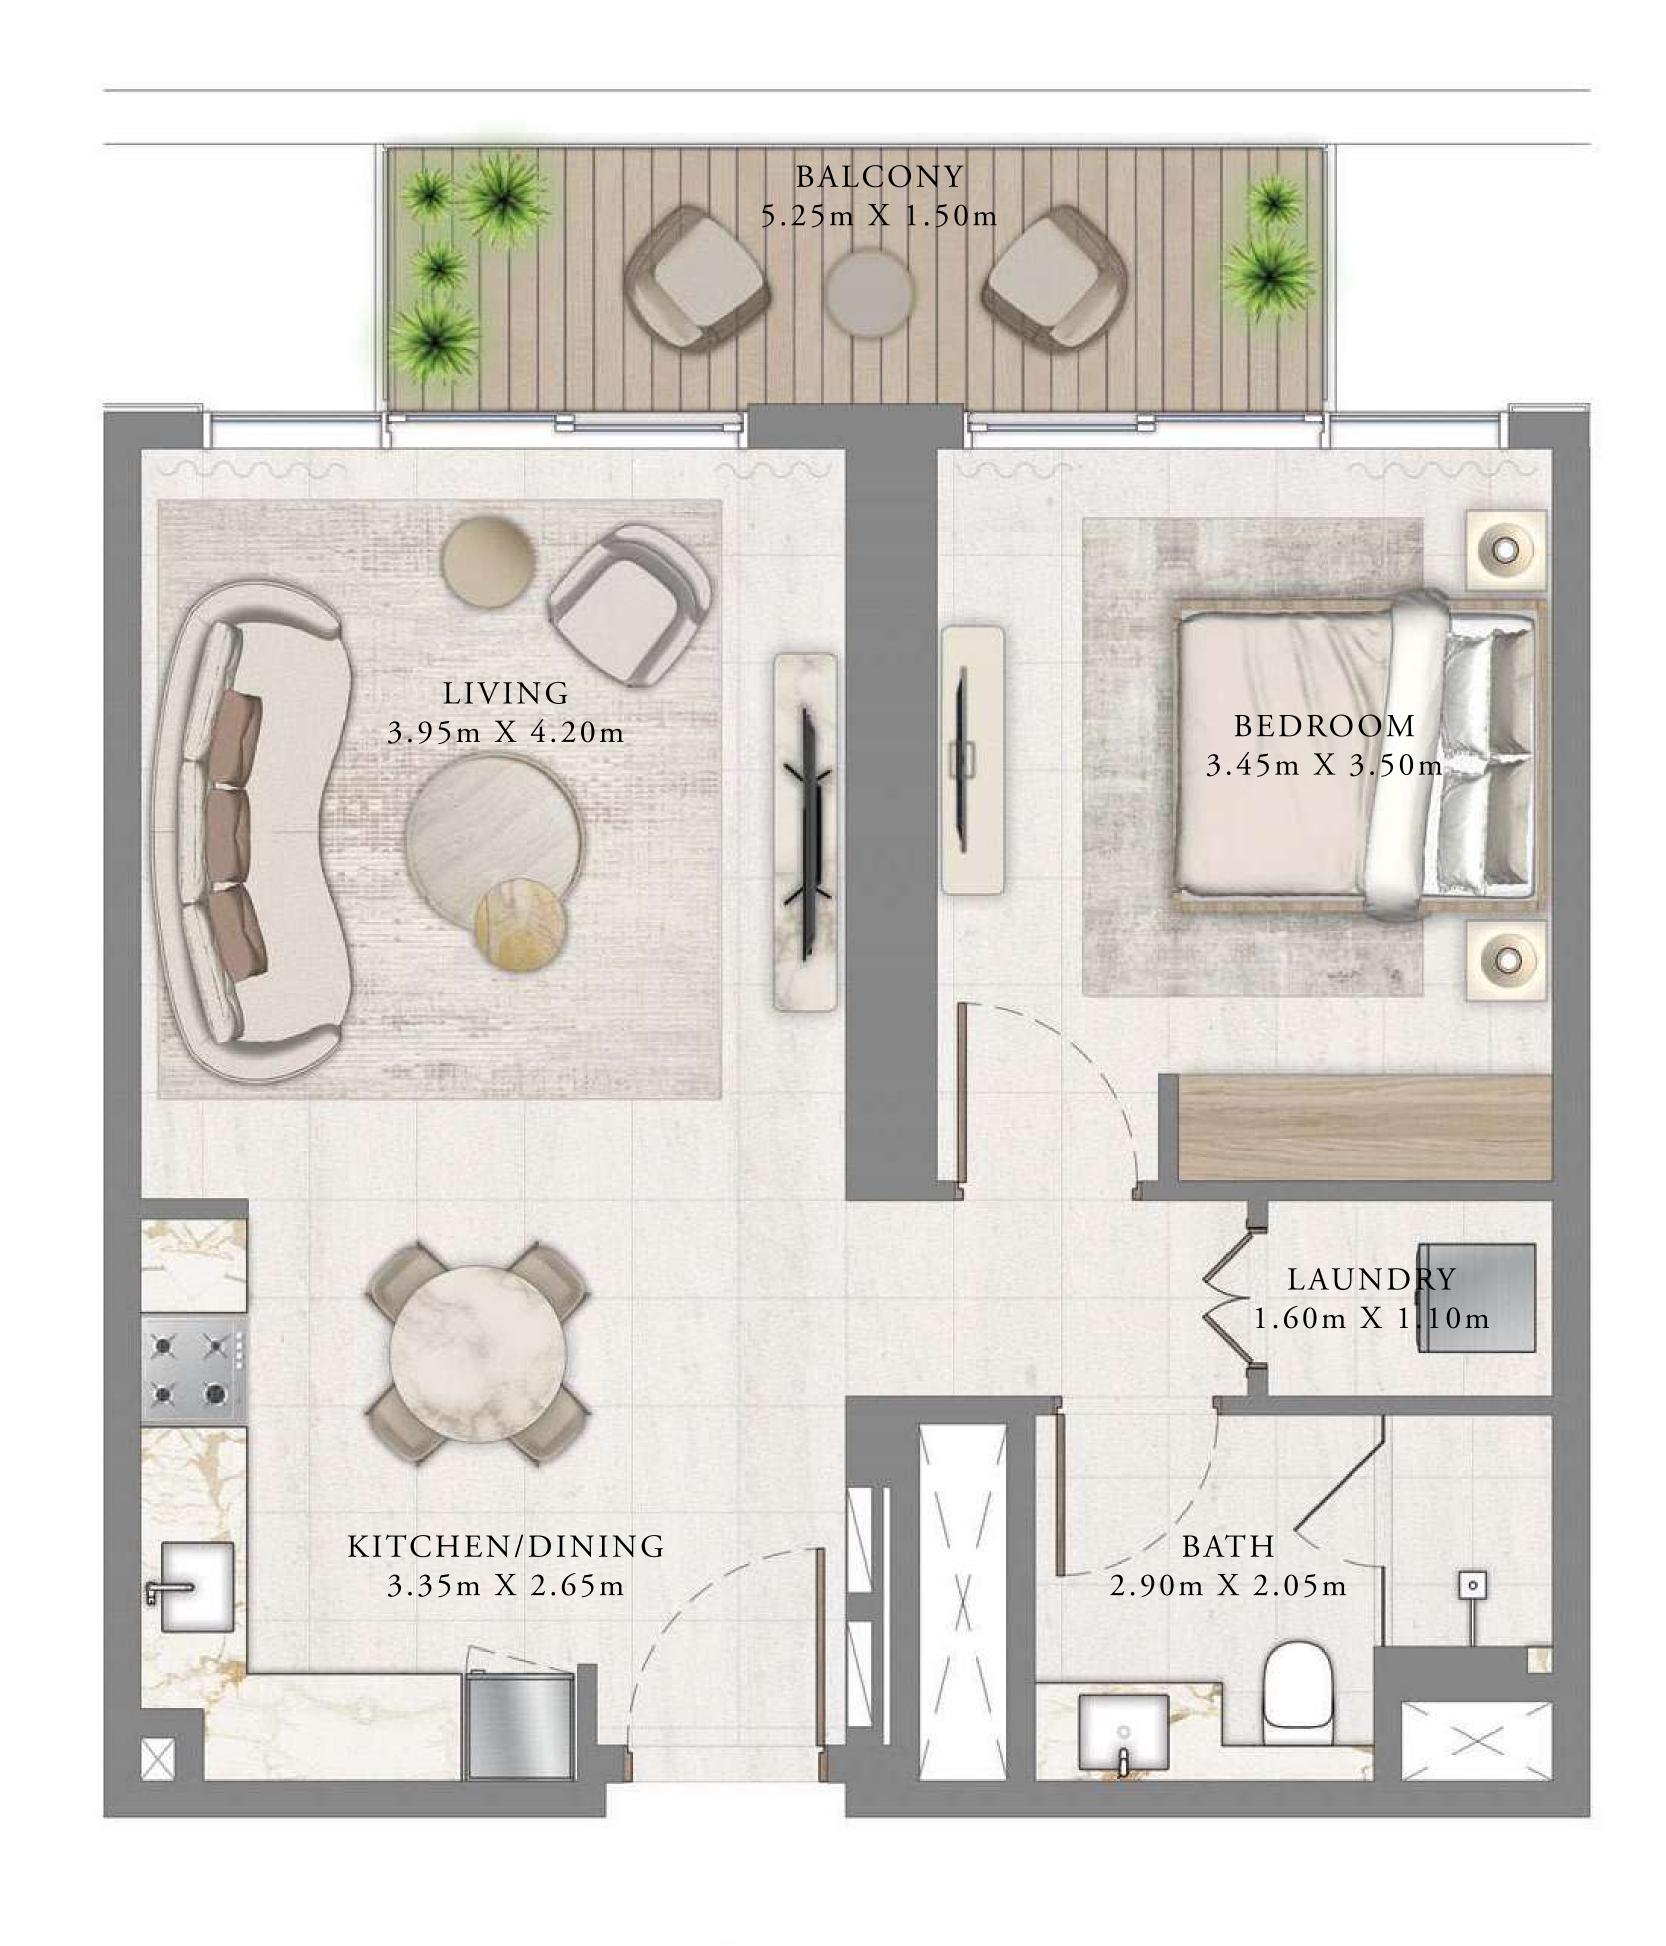

#### TOWER 2

### 1 BEDROOM

LEVEL 2-8

| SUITE AREA   | 675.44 SQ.FT. | 62.75 SQ.M. |
|--------------|---------------|-------------|
| BALCONY AREA | 88.16 SQ.FT.  | 8.19 SQ.M.  |
| TOTAL AREA   | 763.60 SQ.FT. | 70.94 SQ.M. |