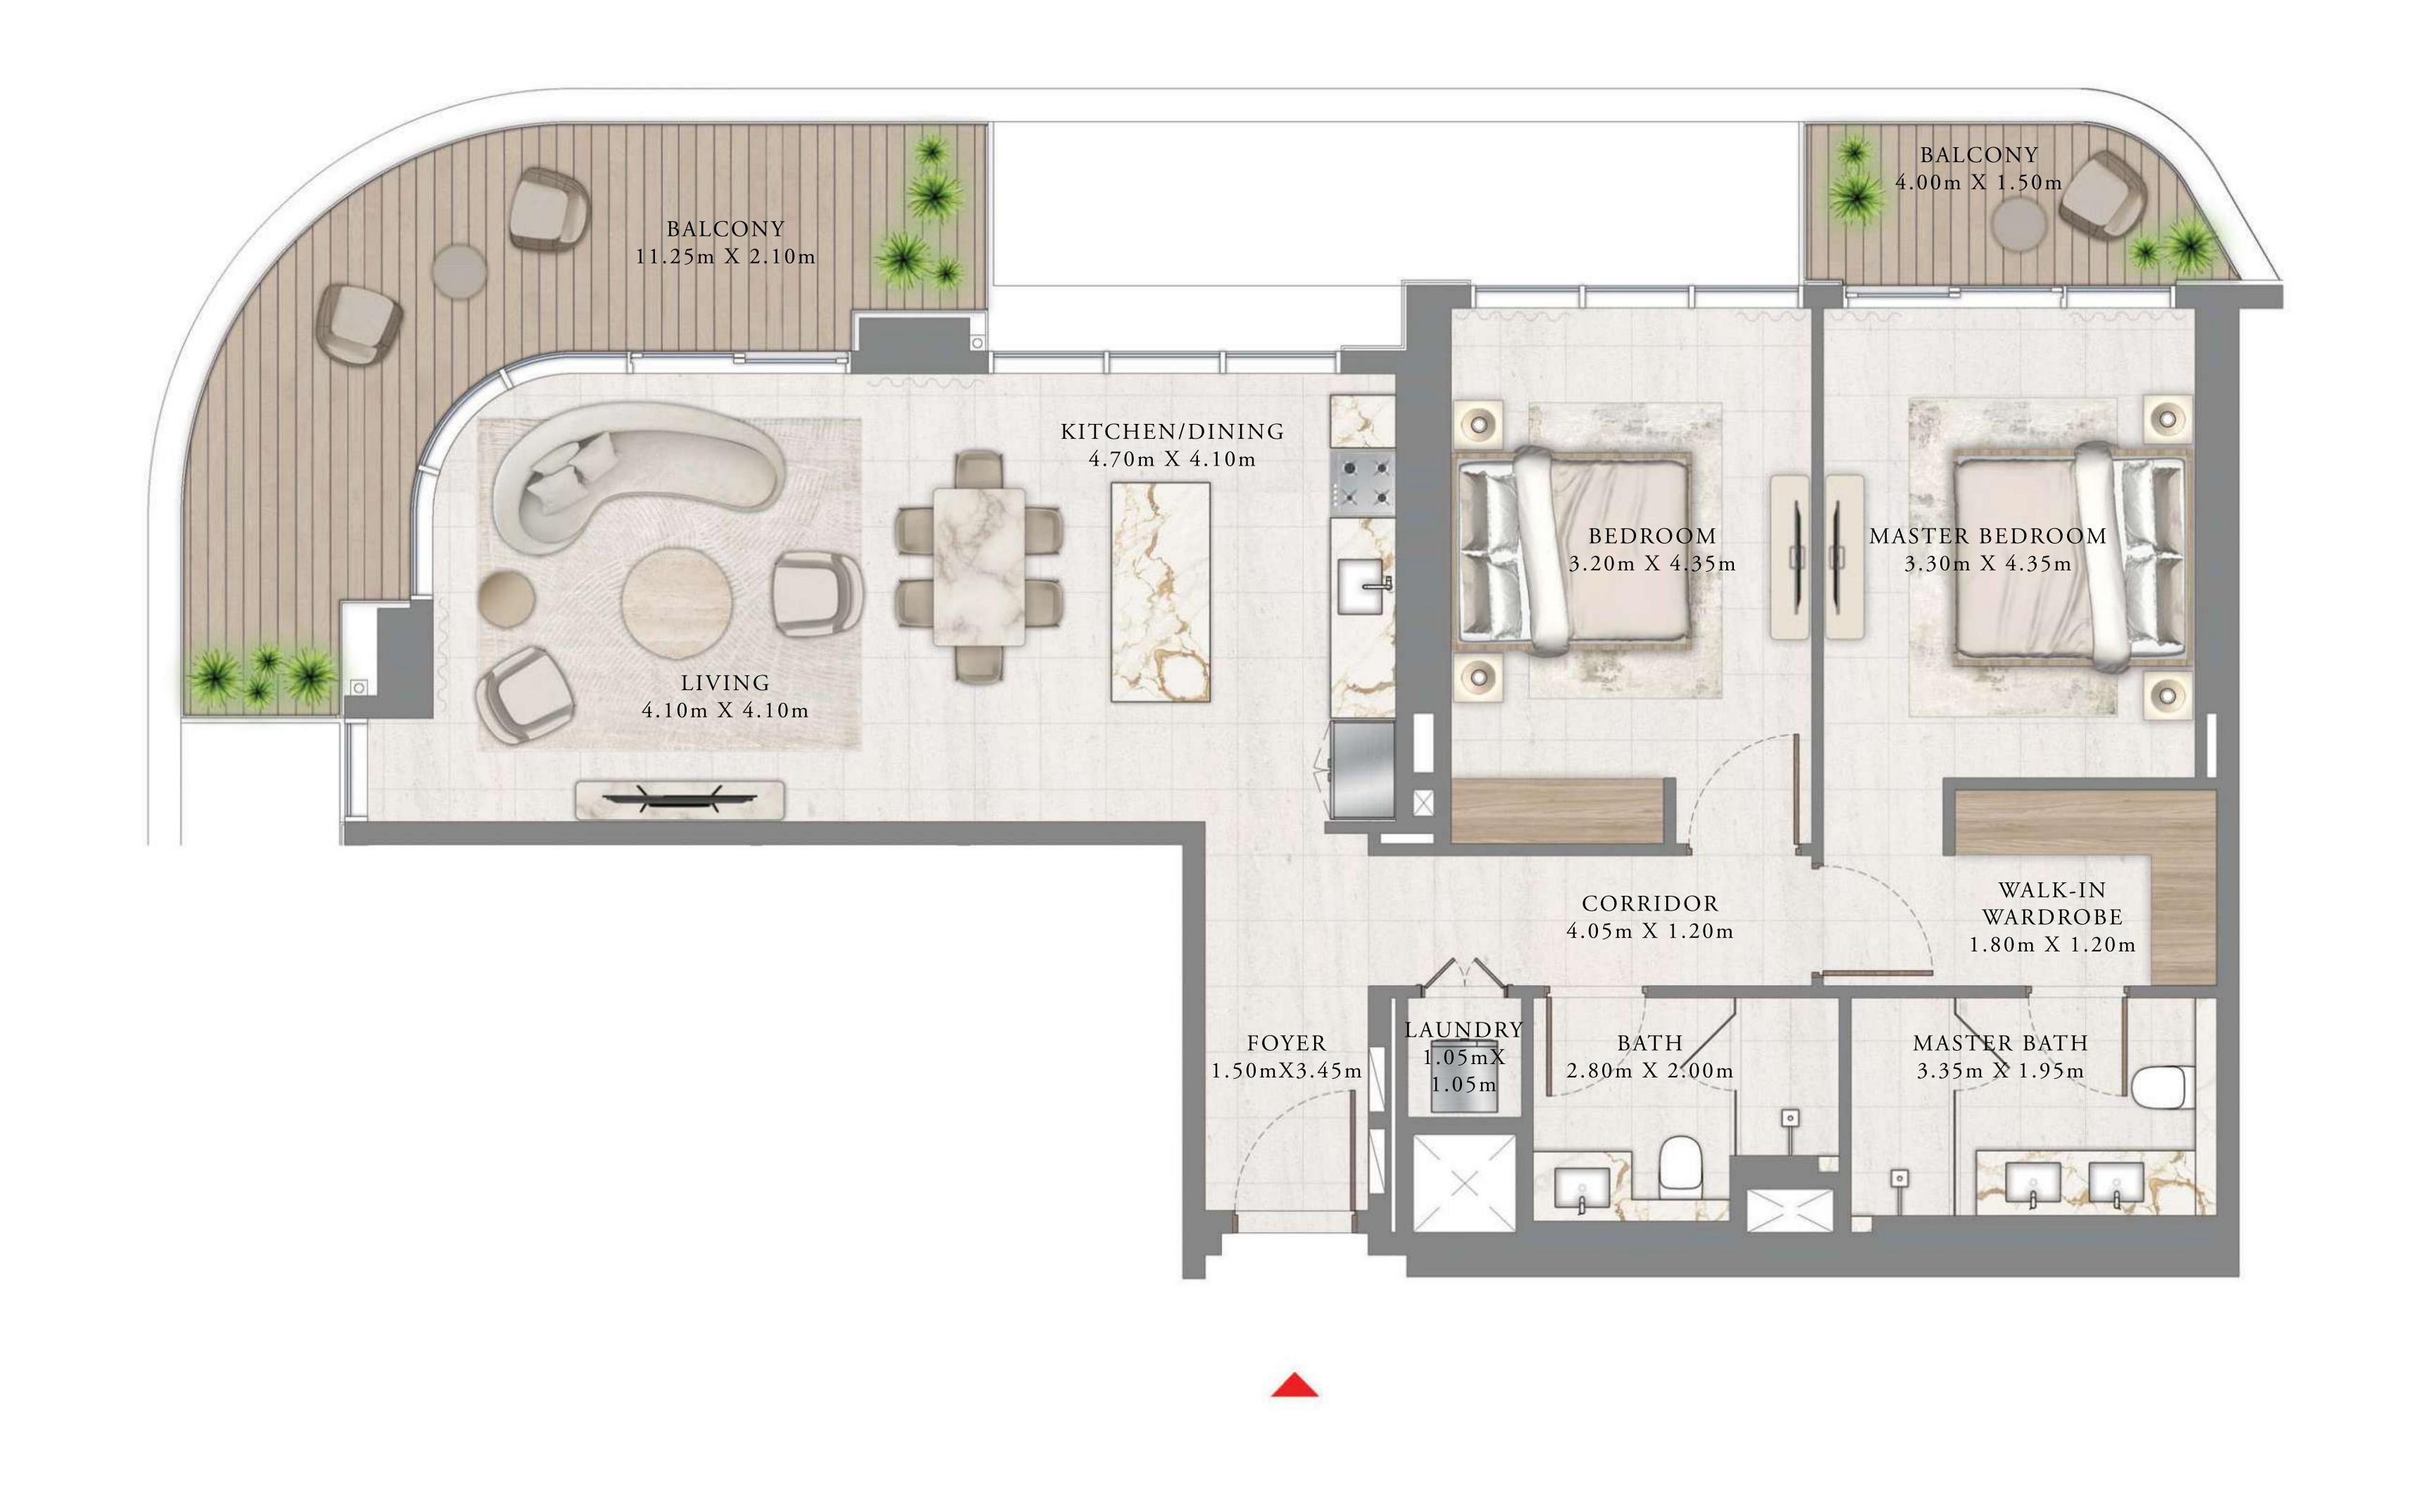

## 2 BEDROOM

LEVEL 9

| SUITE AREA   | 1162.18 SQ.FT. | 107.97 SQ.M. |
|--------------|----------------|--------------|
| BALCONY AREA | 268.67 SQ.FT.  | 24.96 SQ.M.  |
| TOTAL AREA   | 1430.85 SQ.FT. | 132.93 SQ.M. |

### 2 BEDROOM

LEVEL 10-18

UNIT 04 & 09

| SUITE AREA   | 1162.93 SQ.FT. | 108.04 SQ.M. |
|--------------|----------------|--------------|
| BALCONY AREA | 268.77 SQ.FT.  | 24.97 SQ.M.  |
| TOTAL AREA   | 1431.70 SQ.FT. | 133.01 SQ.M. |

## 2 BEDROOM

LEVEL 19

UNIT 04

| SUITE AREA   | 1162.93 SQ.FT. | 108.04 SQ.M. |
|--------------|----------------|--------------|
| BALCONY AREA | 268.77 SQ.FT.  | 24.97 SQ.M.  |
| TOTAL AREA   | 1431.70 SQ.FT. | 133.01 SQ.M. |

### 2 BEDROOM

LEVEL 9

| SUITE AREA   | 1161.96 SQ.FT. | 107.95 SQ.M. |
|--------------|----------------|--------------|
| BALCONY AREA | 494.49 SQ.FT.  | 45.94 SQ.M.  |
| TOTAL AREA   | 1656.45 SQ.FT. | 153.89 SQ.M. |

### 2 BEDROOM

LEVEL 10-18

UNIT 03 & 08

| SUITE AREA   | 1182.20 SQ.FT. | 109.83 SQ.M. |
|--------------|----------------|--------------|
| BALCONY AREA | 285.35 SQ.FT.  | 26.51 SQ.M.  |
| TOTAL AREA   | 1467.55 SQ.FT. | 136.34 SQ.M. |

### 2 BEDROOM

LEVEL 19

UNIT 03

| SUITE AREA   | 1182.20 SQ.FT. | 109.83 SQ.M. |
|--------------|----------------|--------------|
| BALCONY AREA | 285.35 SQ.FT.  | 26.51 SQ.M.  |
| TOTAL AREA   | 1467.55 SQ.FT. | 136.34 SQ.M. |