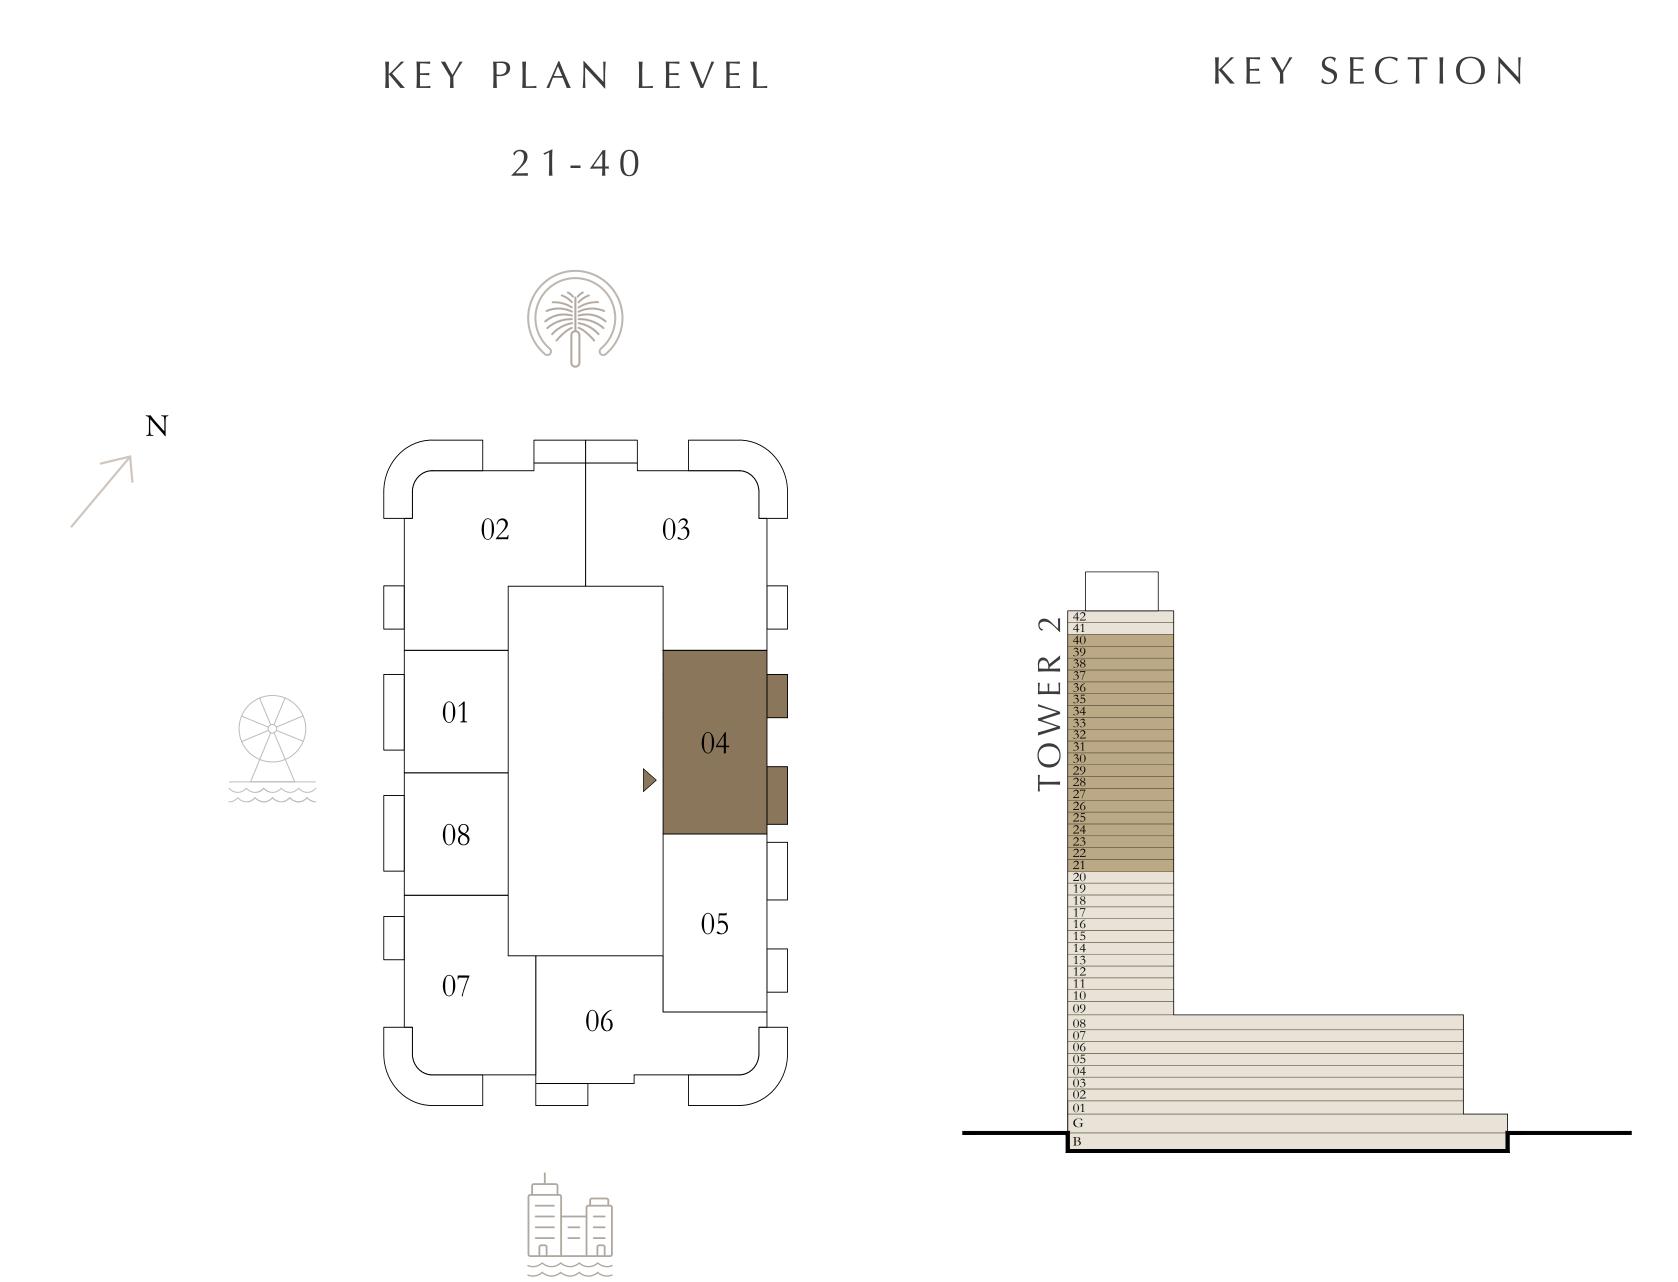

## BY ADDRESS RESORTS

#### TOWER 2

### 1 BEDROOM

LEVEL 21-40

| _ | SUITE AREA   | 675.87 SQ.FT. | 62.79 SQ.M. |
|---|--------------|---------------|-------------|
|   | BALCONY AREA | 88.16 SQ.FT.  | 8.19 SQ.M.  |
| _ | TOTAL AREA   | 764.03 SQ.FT. | 70.98 SQ.M. |