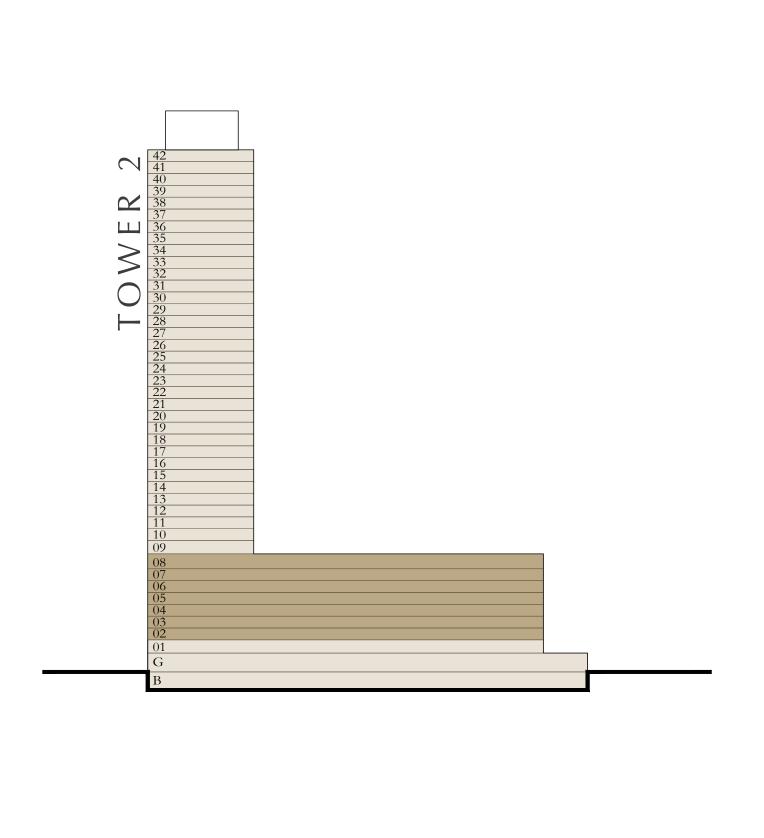

KEY PLAN LEVEL

19

KEY PLAN LEVEL

KEY SECTION

19

KEY PLAN LEVEL

KEY SECTION

2 - 8

KEY PLAN LEVEL

40

KEY PLAN LEVEL

KEY SECTION

4 1

Disclaimer: All dimensions are in imperial and metric, and measured from finish to finish excluding construction tolerances. 2. All materials, dimensions, and drawings are approximate only. 3. Information is subject to change without notice, at developer's absolute discretion. 4. Actual area may vary from the stated area. 5. Drawings not to scale. 6. All images used are for illustrative purposes only and do not represent the actual size, features, specifications, fittings, and furnishings. 7. The developer reserves the right to make revisions / alterations, at it's absolute discretion, without any liability whatsoever.

KEY PLAN LEVEL

KEY SECTION

41

KEY PLAN LEVEL

42