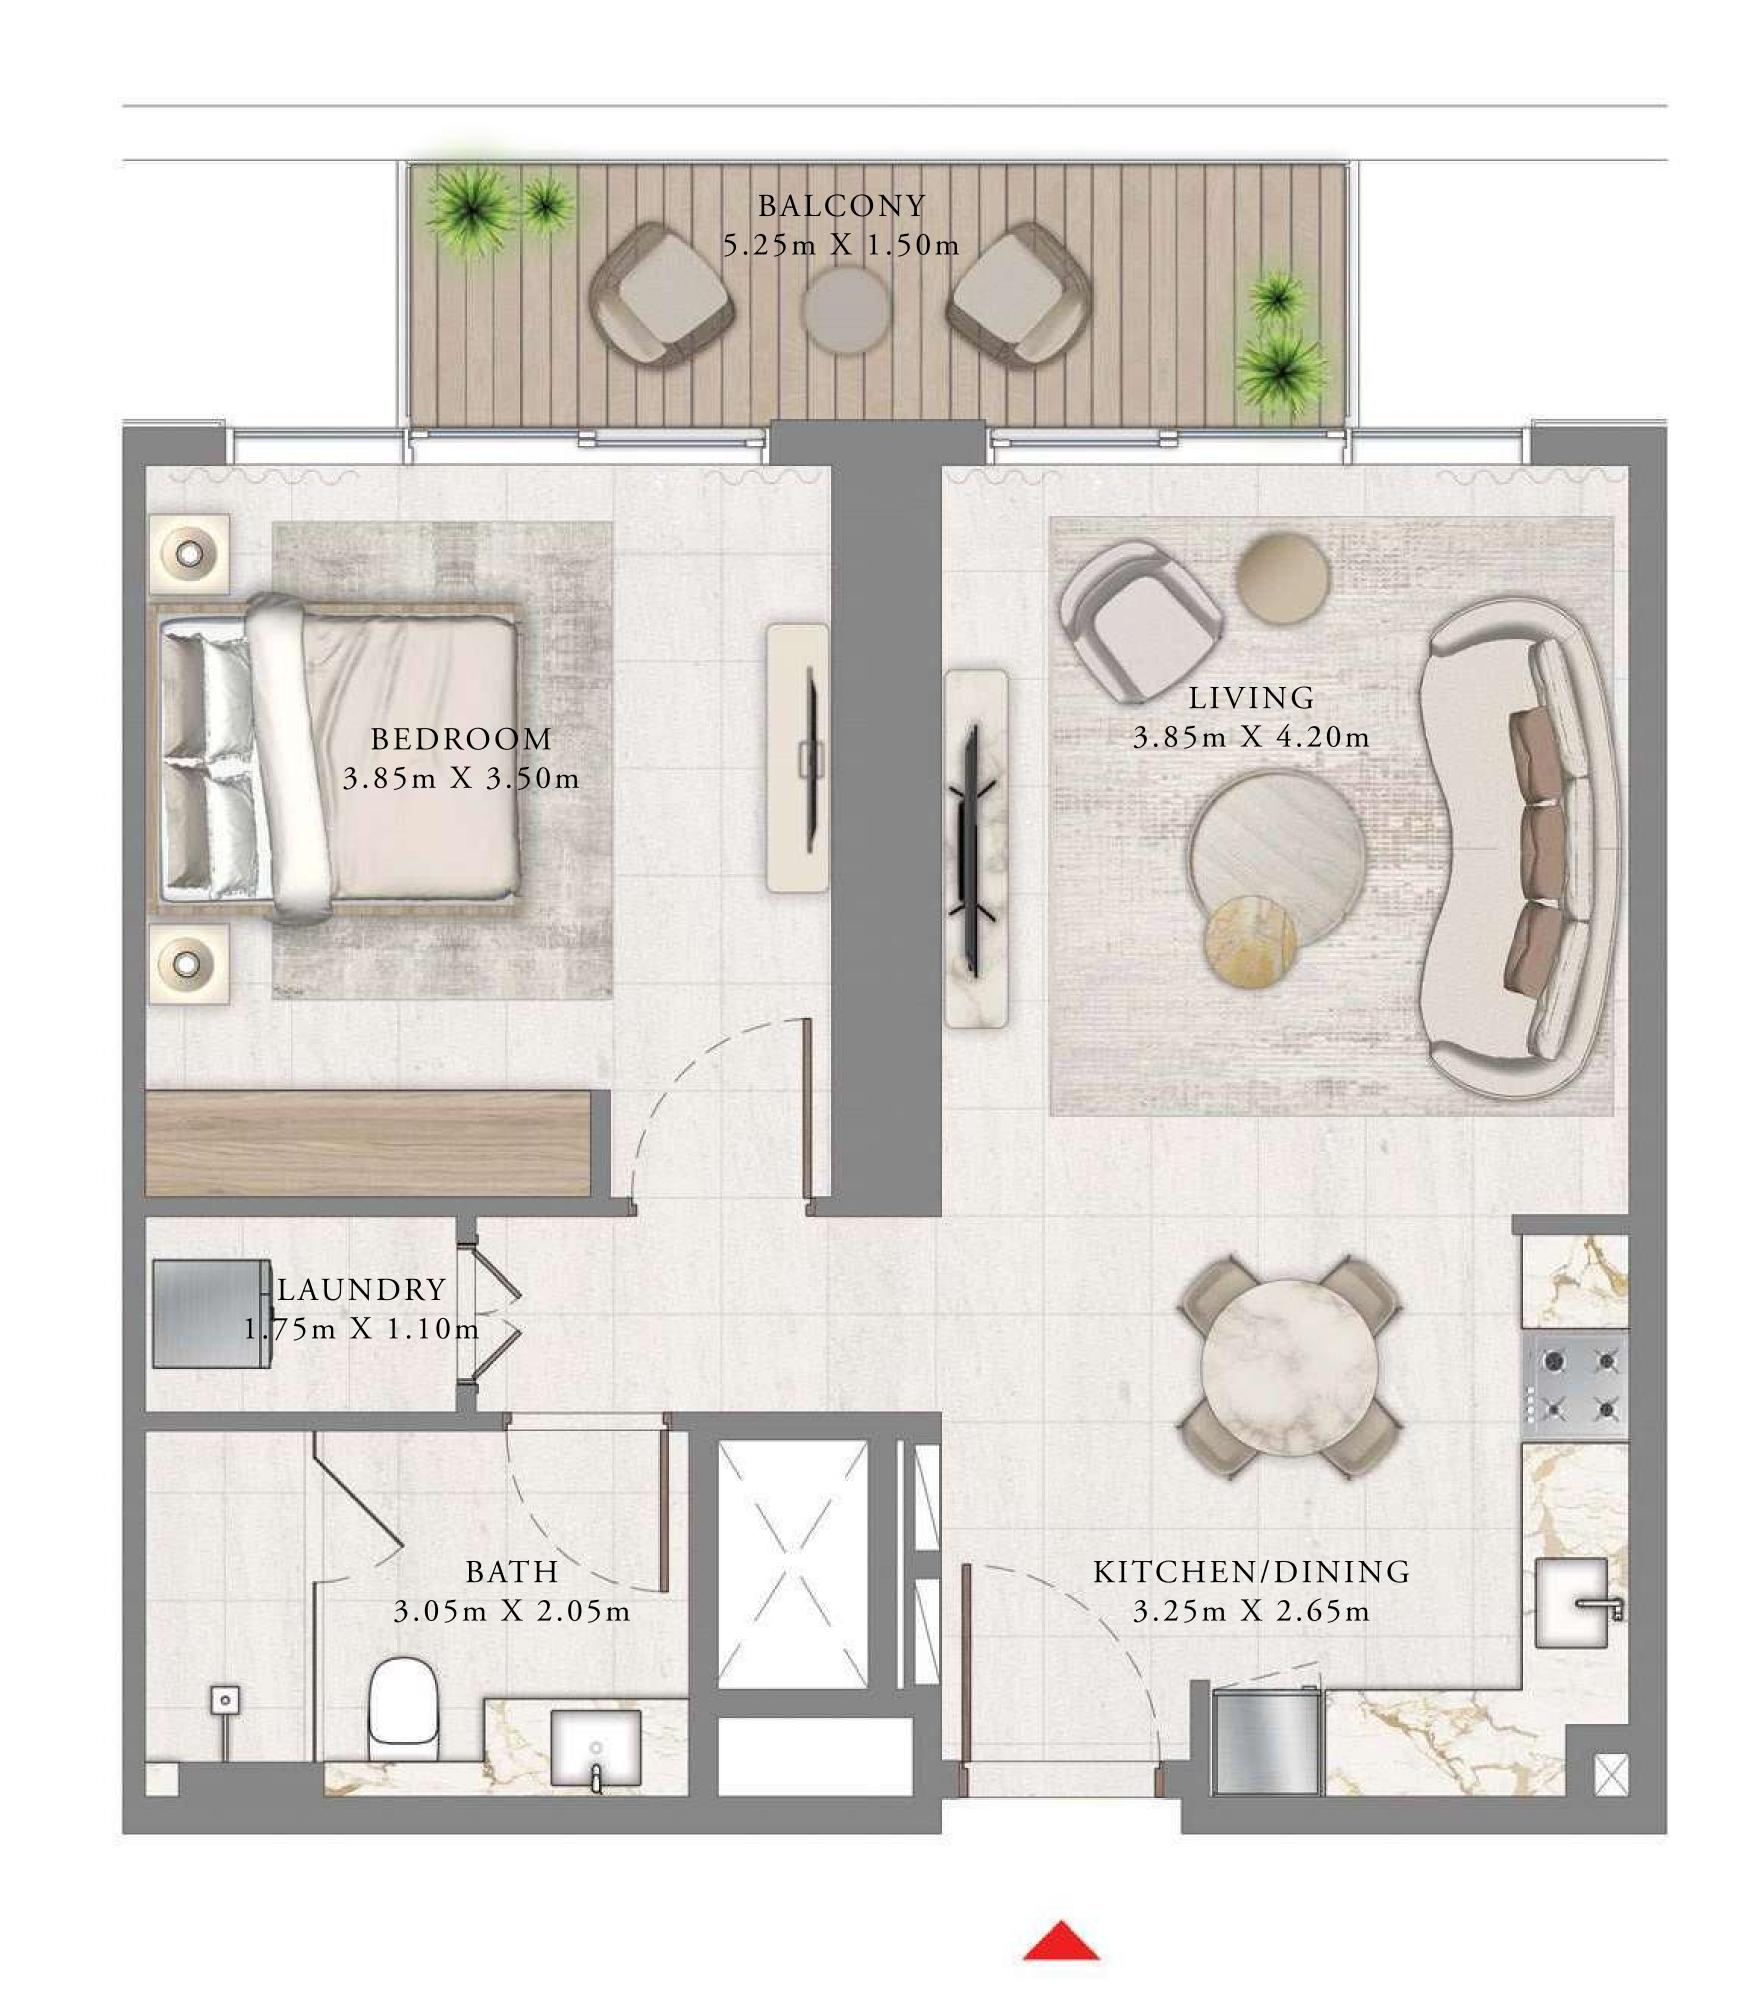

### BY ADDRESS RESORTS

#### TOWER 2

### 1 BEDROOM

LEVEL 2-8

| _ | SUITE AREA   | 642.50 SQ.FT. | 59.69 SQ.M. |
|---|--------------|---------------|-------------|
|   | BALCONY AREA | 88.16 SQ.FT.  | 8.19 SQ.M.  |
| - | TOTAL AREA   | 730.66 SQ.FT. | 67.88 SQ.M. |