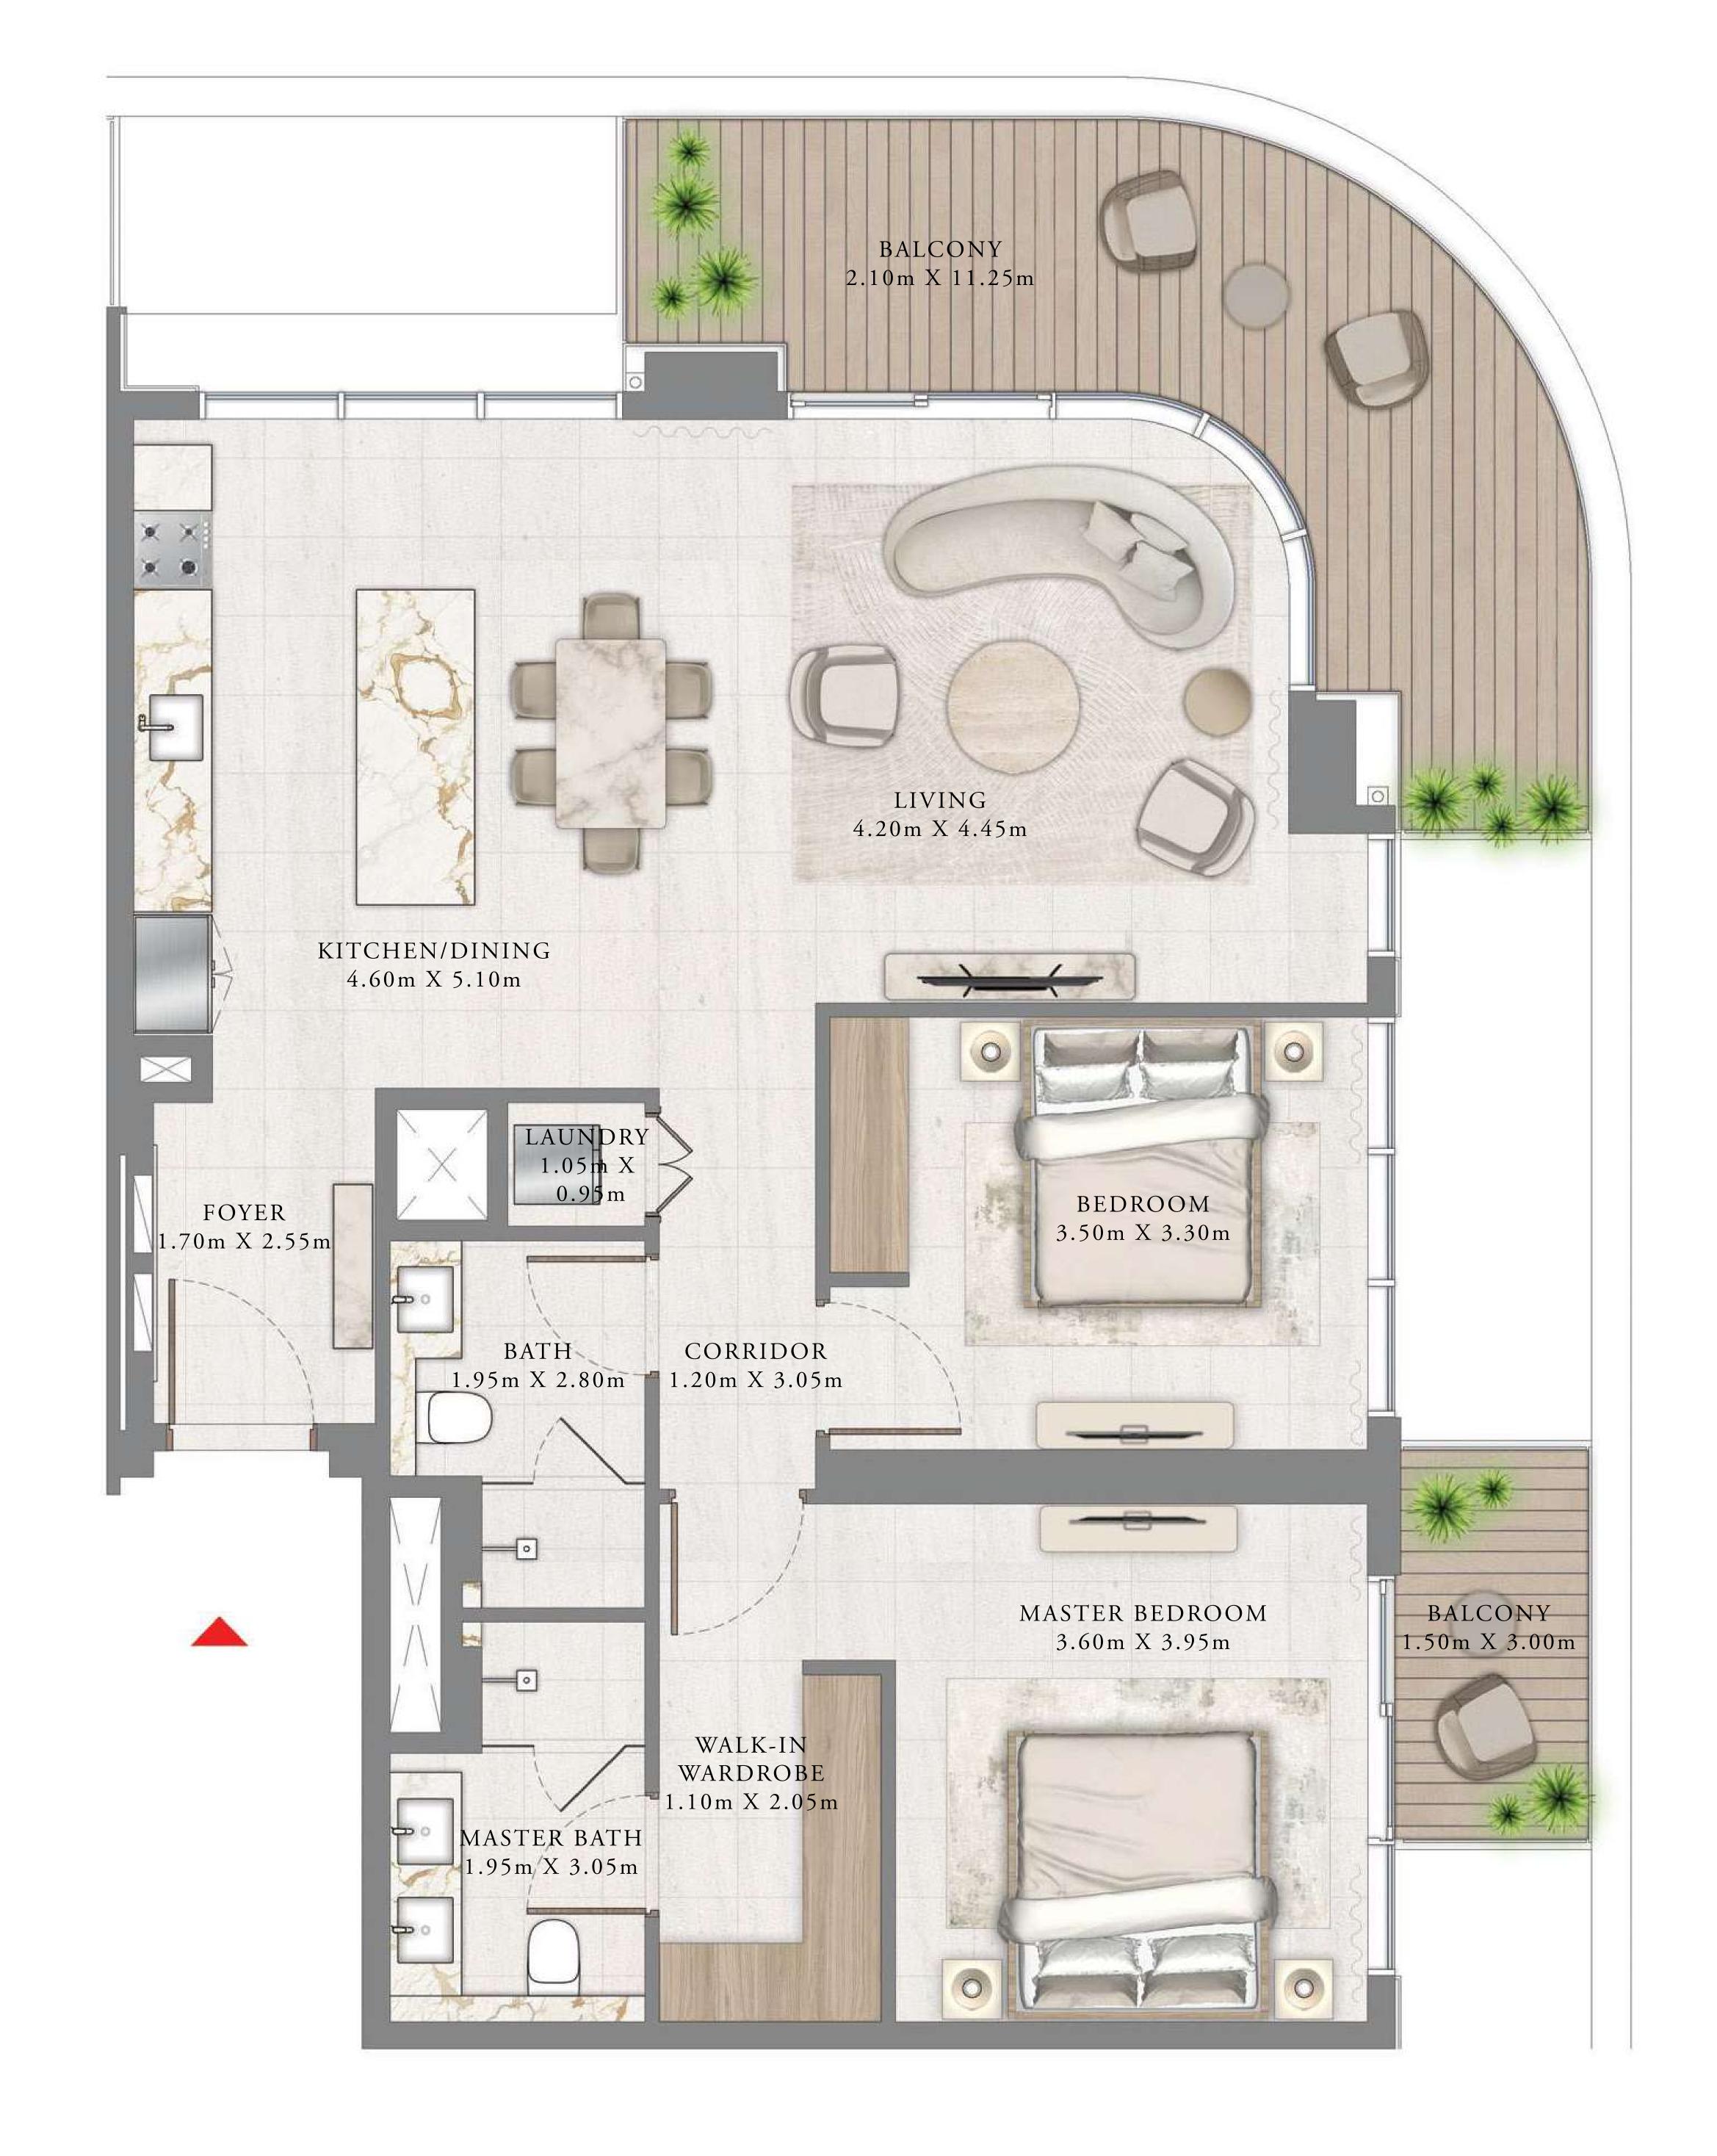

## BY ADDRESS RESORTS

#### TOWER 2

### 1 BEDROOM

LEVEL 9

| _ | SUITE AREA   | 675.44 SQ.FT. | 62.75 SQ.M. |
|---|--------------|---------------|-------------|
|   | BALCONY AREA | 88.16 SQ.FT.  | 8.19 SQ.M.  |
| - | TOTAL AREA   | 763.60 SQ.FT. | 70.94 SQ.M. |