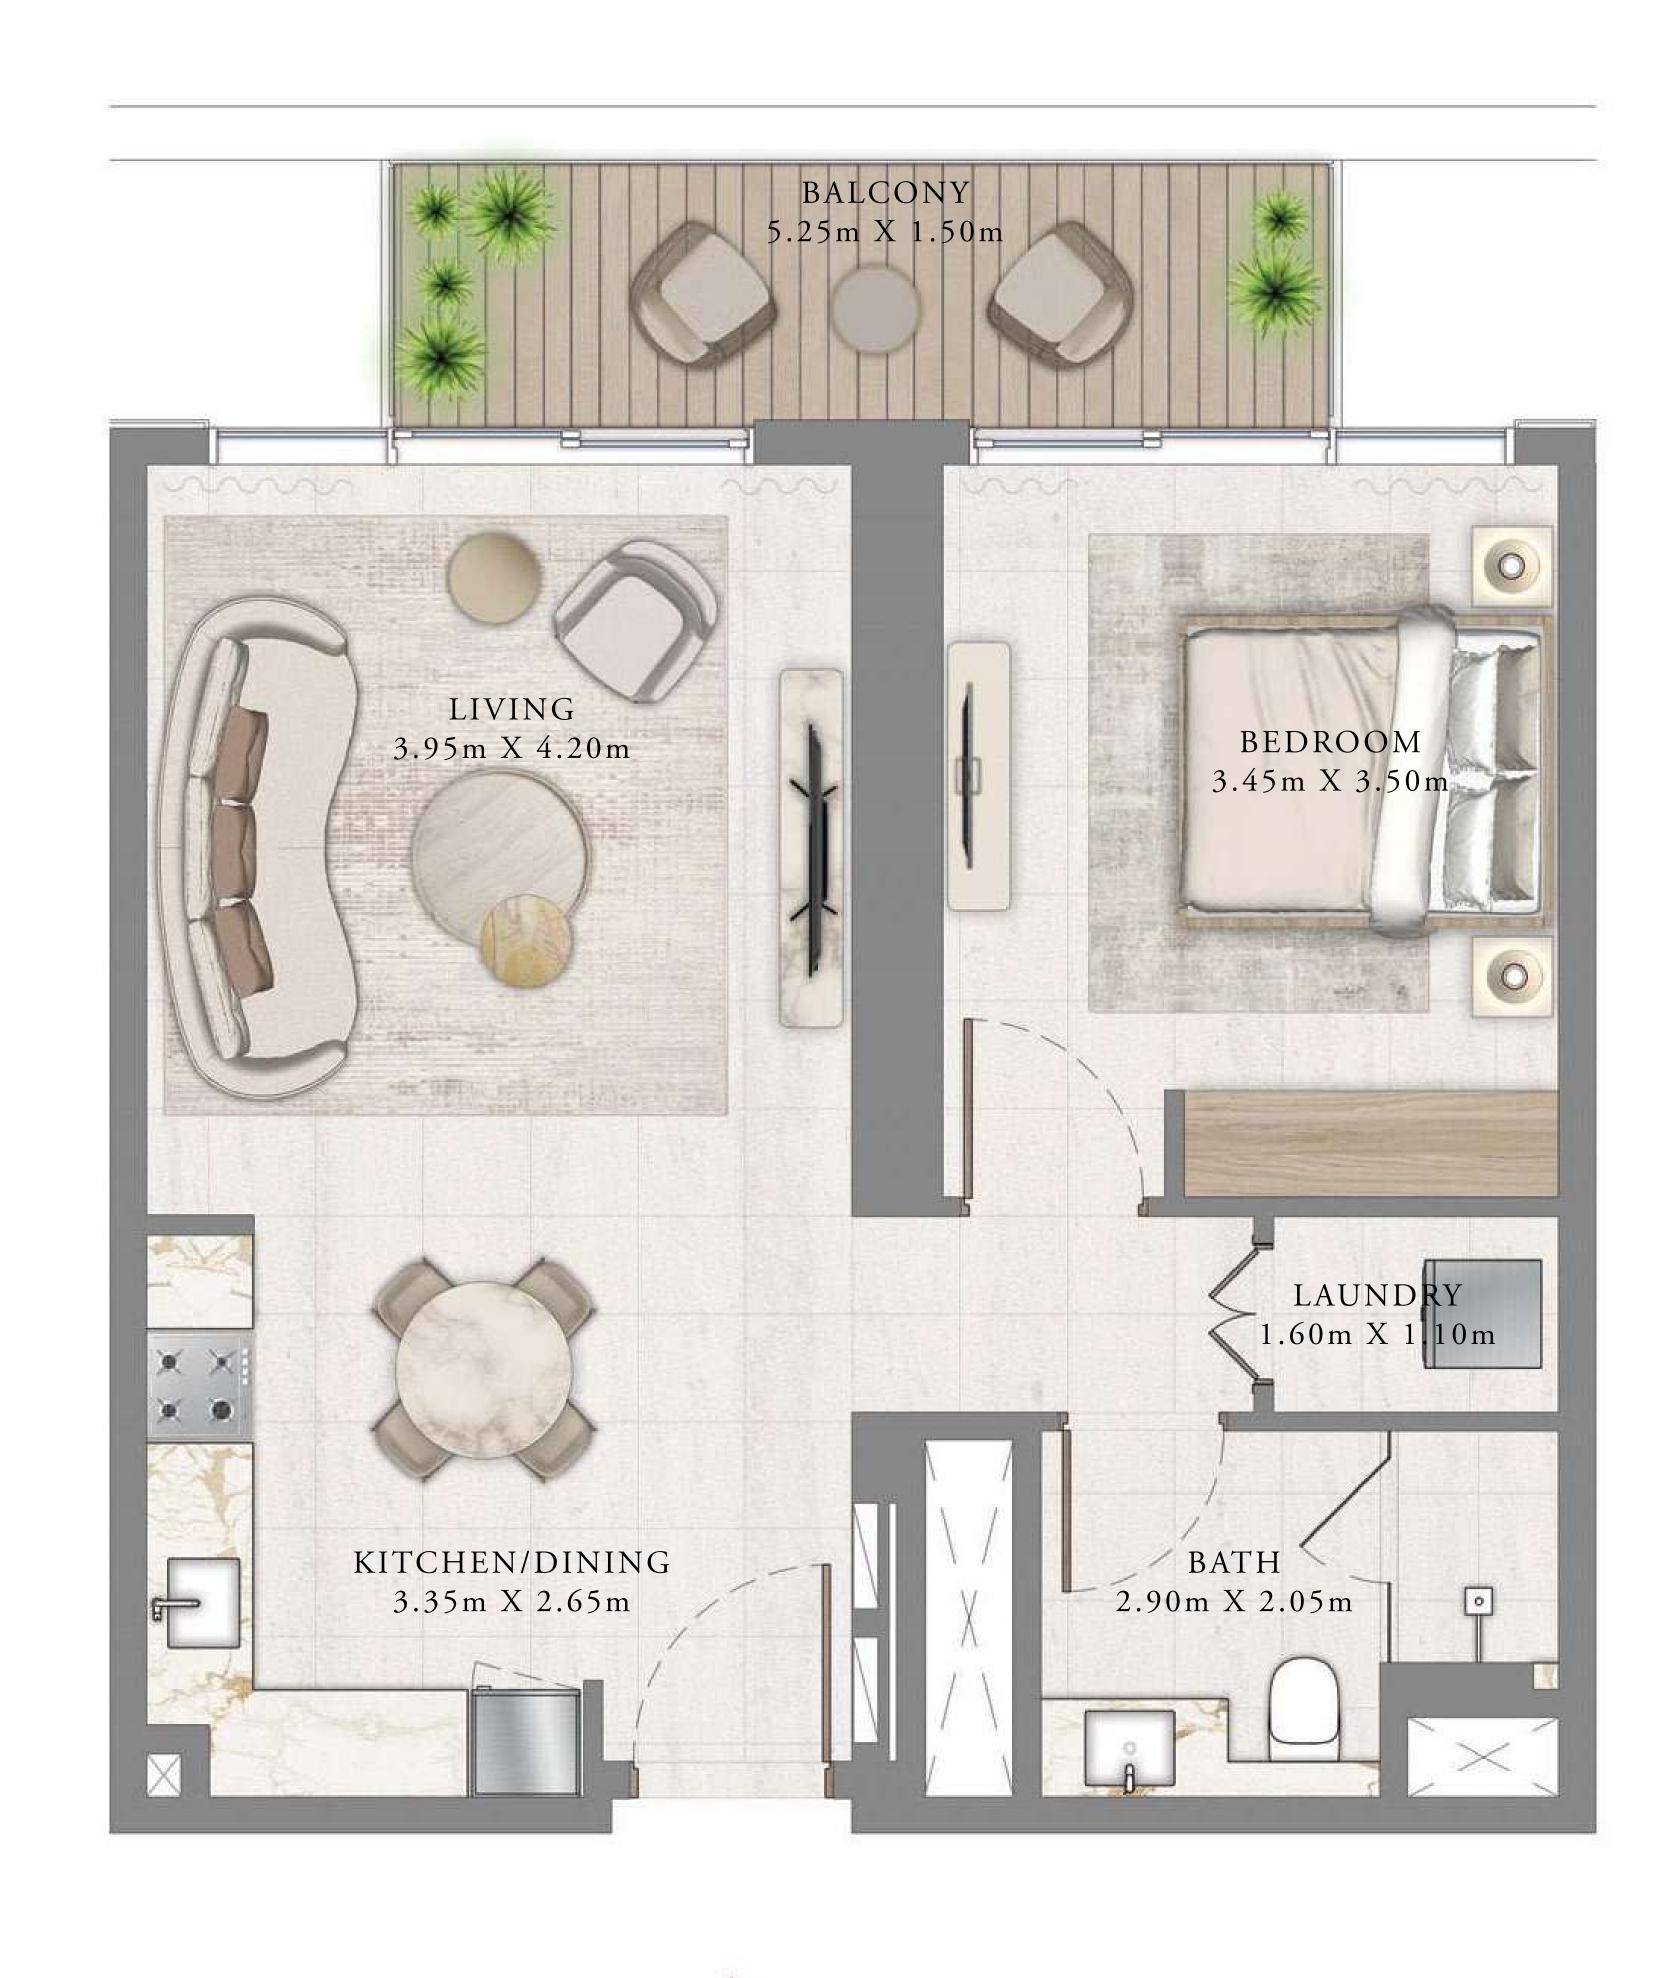

#### TOWER 2

### 1 BEDROOM

LEVEL 9

| _ | SUITE AREA   | 675.44 SQ.FT. | 62.75 SQ.M. |
|---|--------------|---------------|-------------|
|   | BALCONY AREA | 88.16 SQ.FT.  | 8.19 SQ.M.  |
| - | TOTAL AREA   | 763.60 SQ.FT. | 70.94 SQ.M. |