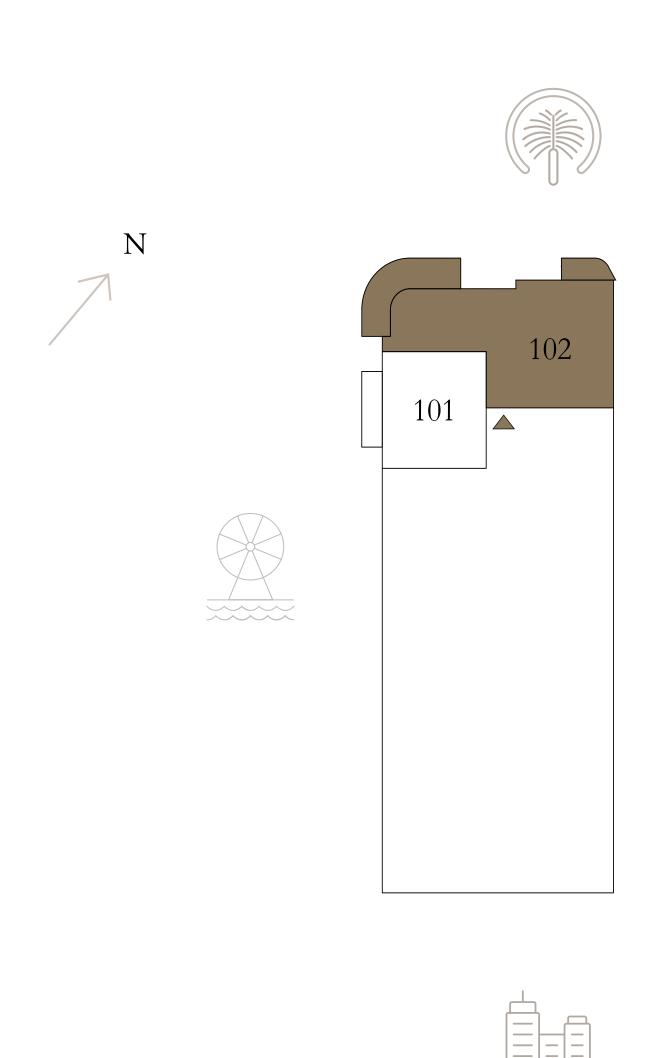

| 1182.20 SQ.FT. | 109.83 SQ.M. |
|--------------|----------------|--------------|
| BALCONY AREA | 285.35 SQ.FT.  | 26.51 SQ.M.  |
| TOTAL AREA   | 1467.55 SQ.FT. | 136.34 SQ.M. |

KEY PLAN LEVEL

KEY SECTION



19











## BY ADDRESS RESORTS

#### TOWER 2

## 2 BEDROOM

LEVEL 21-39

UNIT 06

| SUITE AREA   | 1182.20 SQ.FT. | 109.83 SQ.M. |
|--------------|----------------|--------------|
| BALCONY AREA | 285.89 SQ.FT.  | 26.56 SQ.M.  |
| TOTAL AREA   | 1468.09 SQ.FT. | 136.39 SQ.M. |

KEY PLAN LEVEL

21-39













## BY ADDRESS RESORTS

#### TOWER 2

## 2 BEDROOM

LEVEL 1

UNIT 02

| SUITE AREA   | 1181.55 SQ.FT. | 109.77 SQ.M. |
|--------------|----------------|--------------|
| BALCONY AREA | 281.05 SQ.FT.  | 26.11 SQ.M.  |
| TOTAL AREA   | 1462.60 SQ.FT. | 135.88 SQ.M. |













## BY ADDRESS RESORTS

#### TOWER 2

### 2 BEDROOM

LEVEL 2-8

UNIT 03

|   | SUITE AREA   | 1182.42 SQ.FT. | 109.85 SQ.M. |
|---|--------------|----------------|--------------|
|   | BALCONY AREA | 277.49 SQ.FT.  | 25.78 SQ.M.  |
| - | TOTAL AREA   | 1459.91 SQ.FT. | 135.63 SQ.M. |

KEY PLAN LEVEL

KEY SECTION

2 - 8













## BY ADDRESS RESORTS

#### TOWER 2

### 2 BEDROOM

LEVEL 9

UNIT 03

| SUITE AREA   | 1182.42 SQ.FT. | 109.85 SQ.M. |
|--------------|----------------|--------------|
| BALCONY AREA | 277.39 SQ.FT.  | 25.77 SQ.M.  |
| TOTAL AREA   | 1459.81 SQ.FT. | 135.62 SQ.M. |













## BY ADDRESS RESORTS

#### TOWER 2

### 2 BEDROOM

LEVEL 40

UNIT 06

| SUITE AREA   | 1211.37 SQ.FT. | 112.54 SQ.M. |
|--------------|----------------|--------------|
| BALCONY