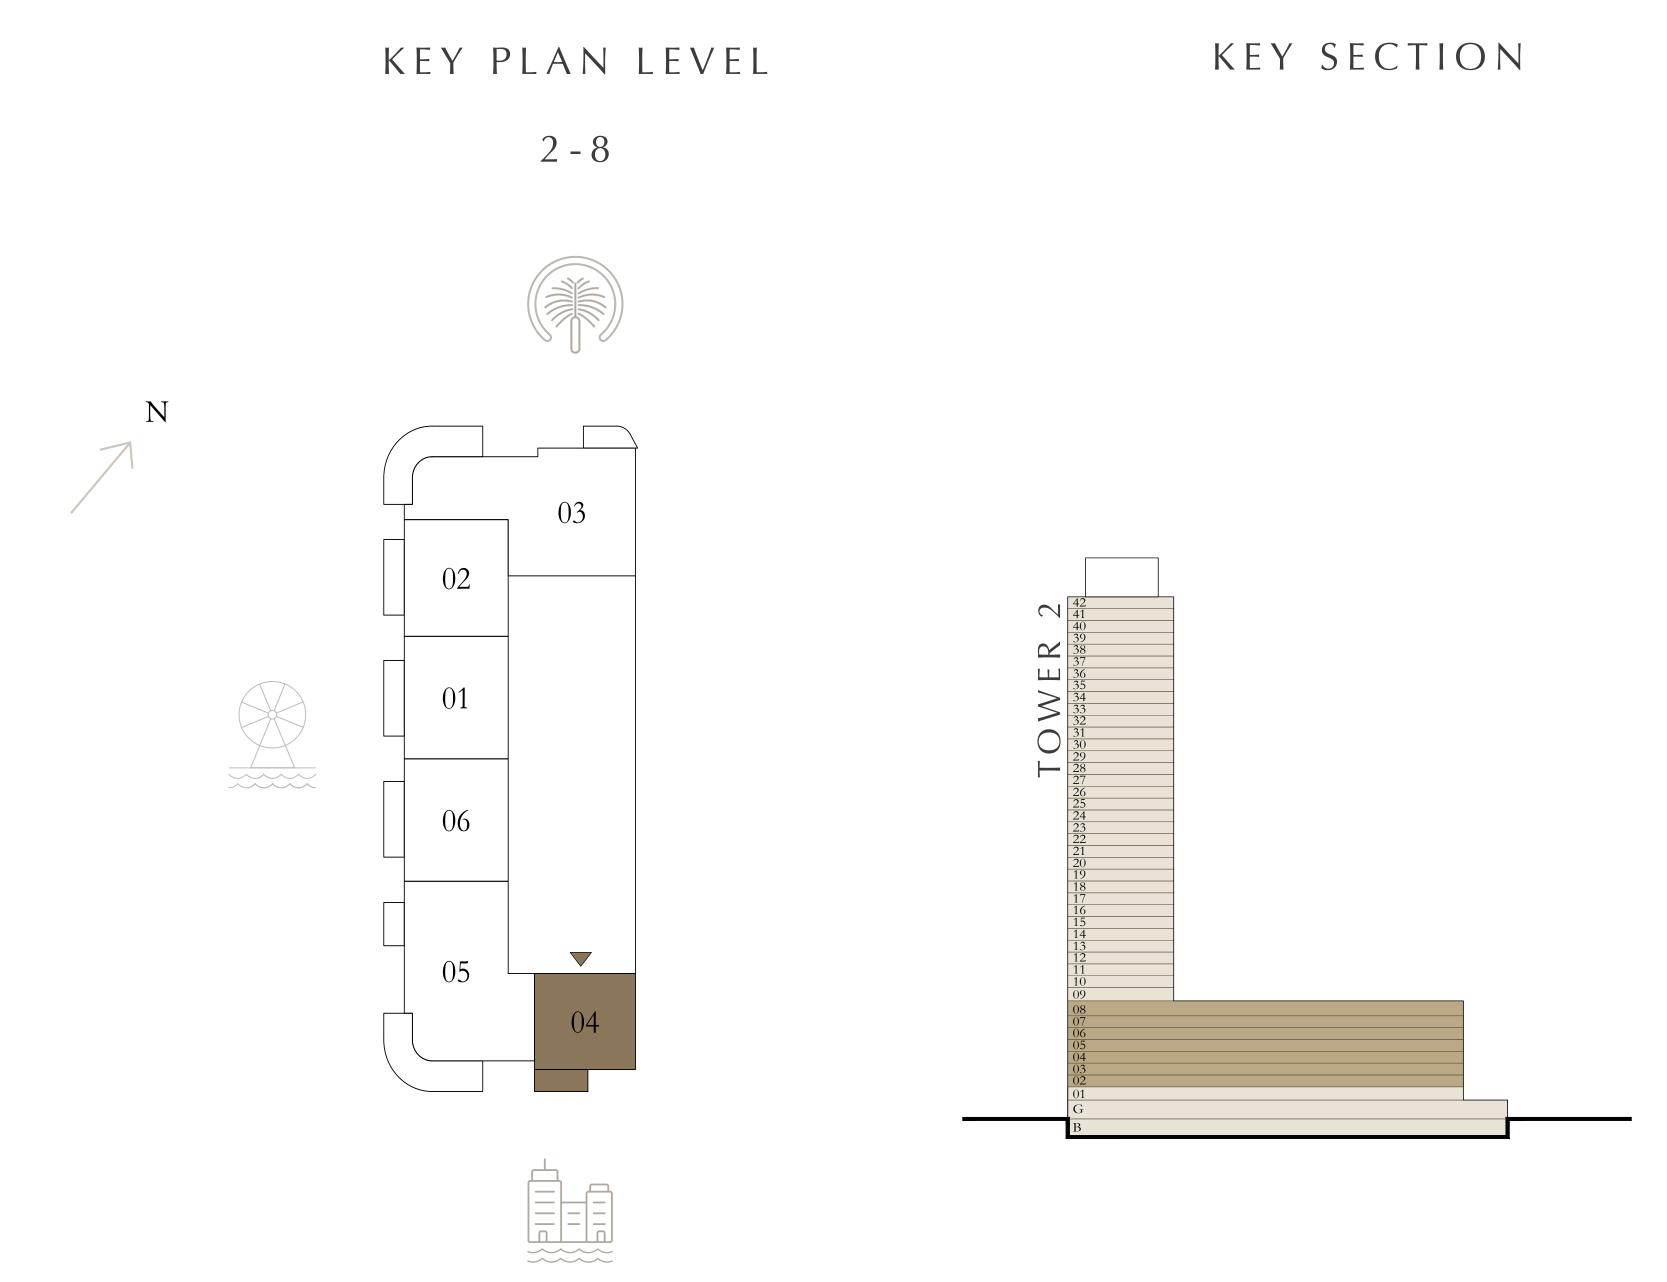

## BY ADDRESS RESORTS

#### TOWER 2

### 1 BEDROOM

LEVEL 10-18

| - | SUITE AREA   | 673.07 SQ.FT. | 62.53 SQ.M. |
|---|--------------|---------------|-------------|
|   | BALCONY AREA | 88.16 SQ.FT.  | 8.19 SQ.M.  |
| - | TOTAL AREA   | 761.23 SQ.FT. | 70.72 SQ.M. |