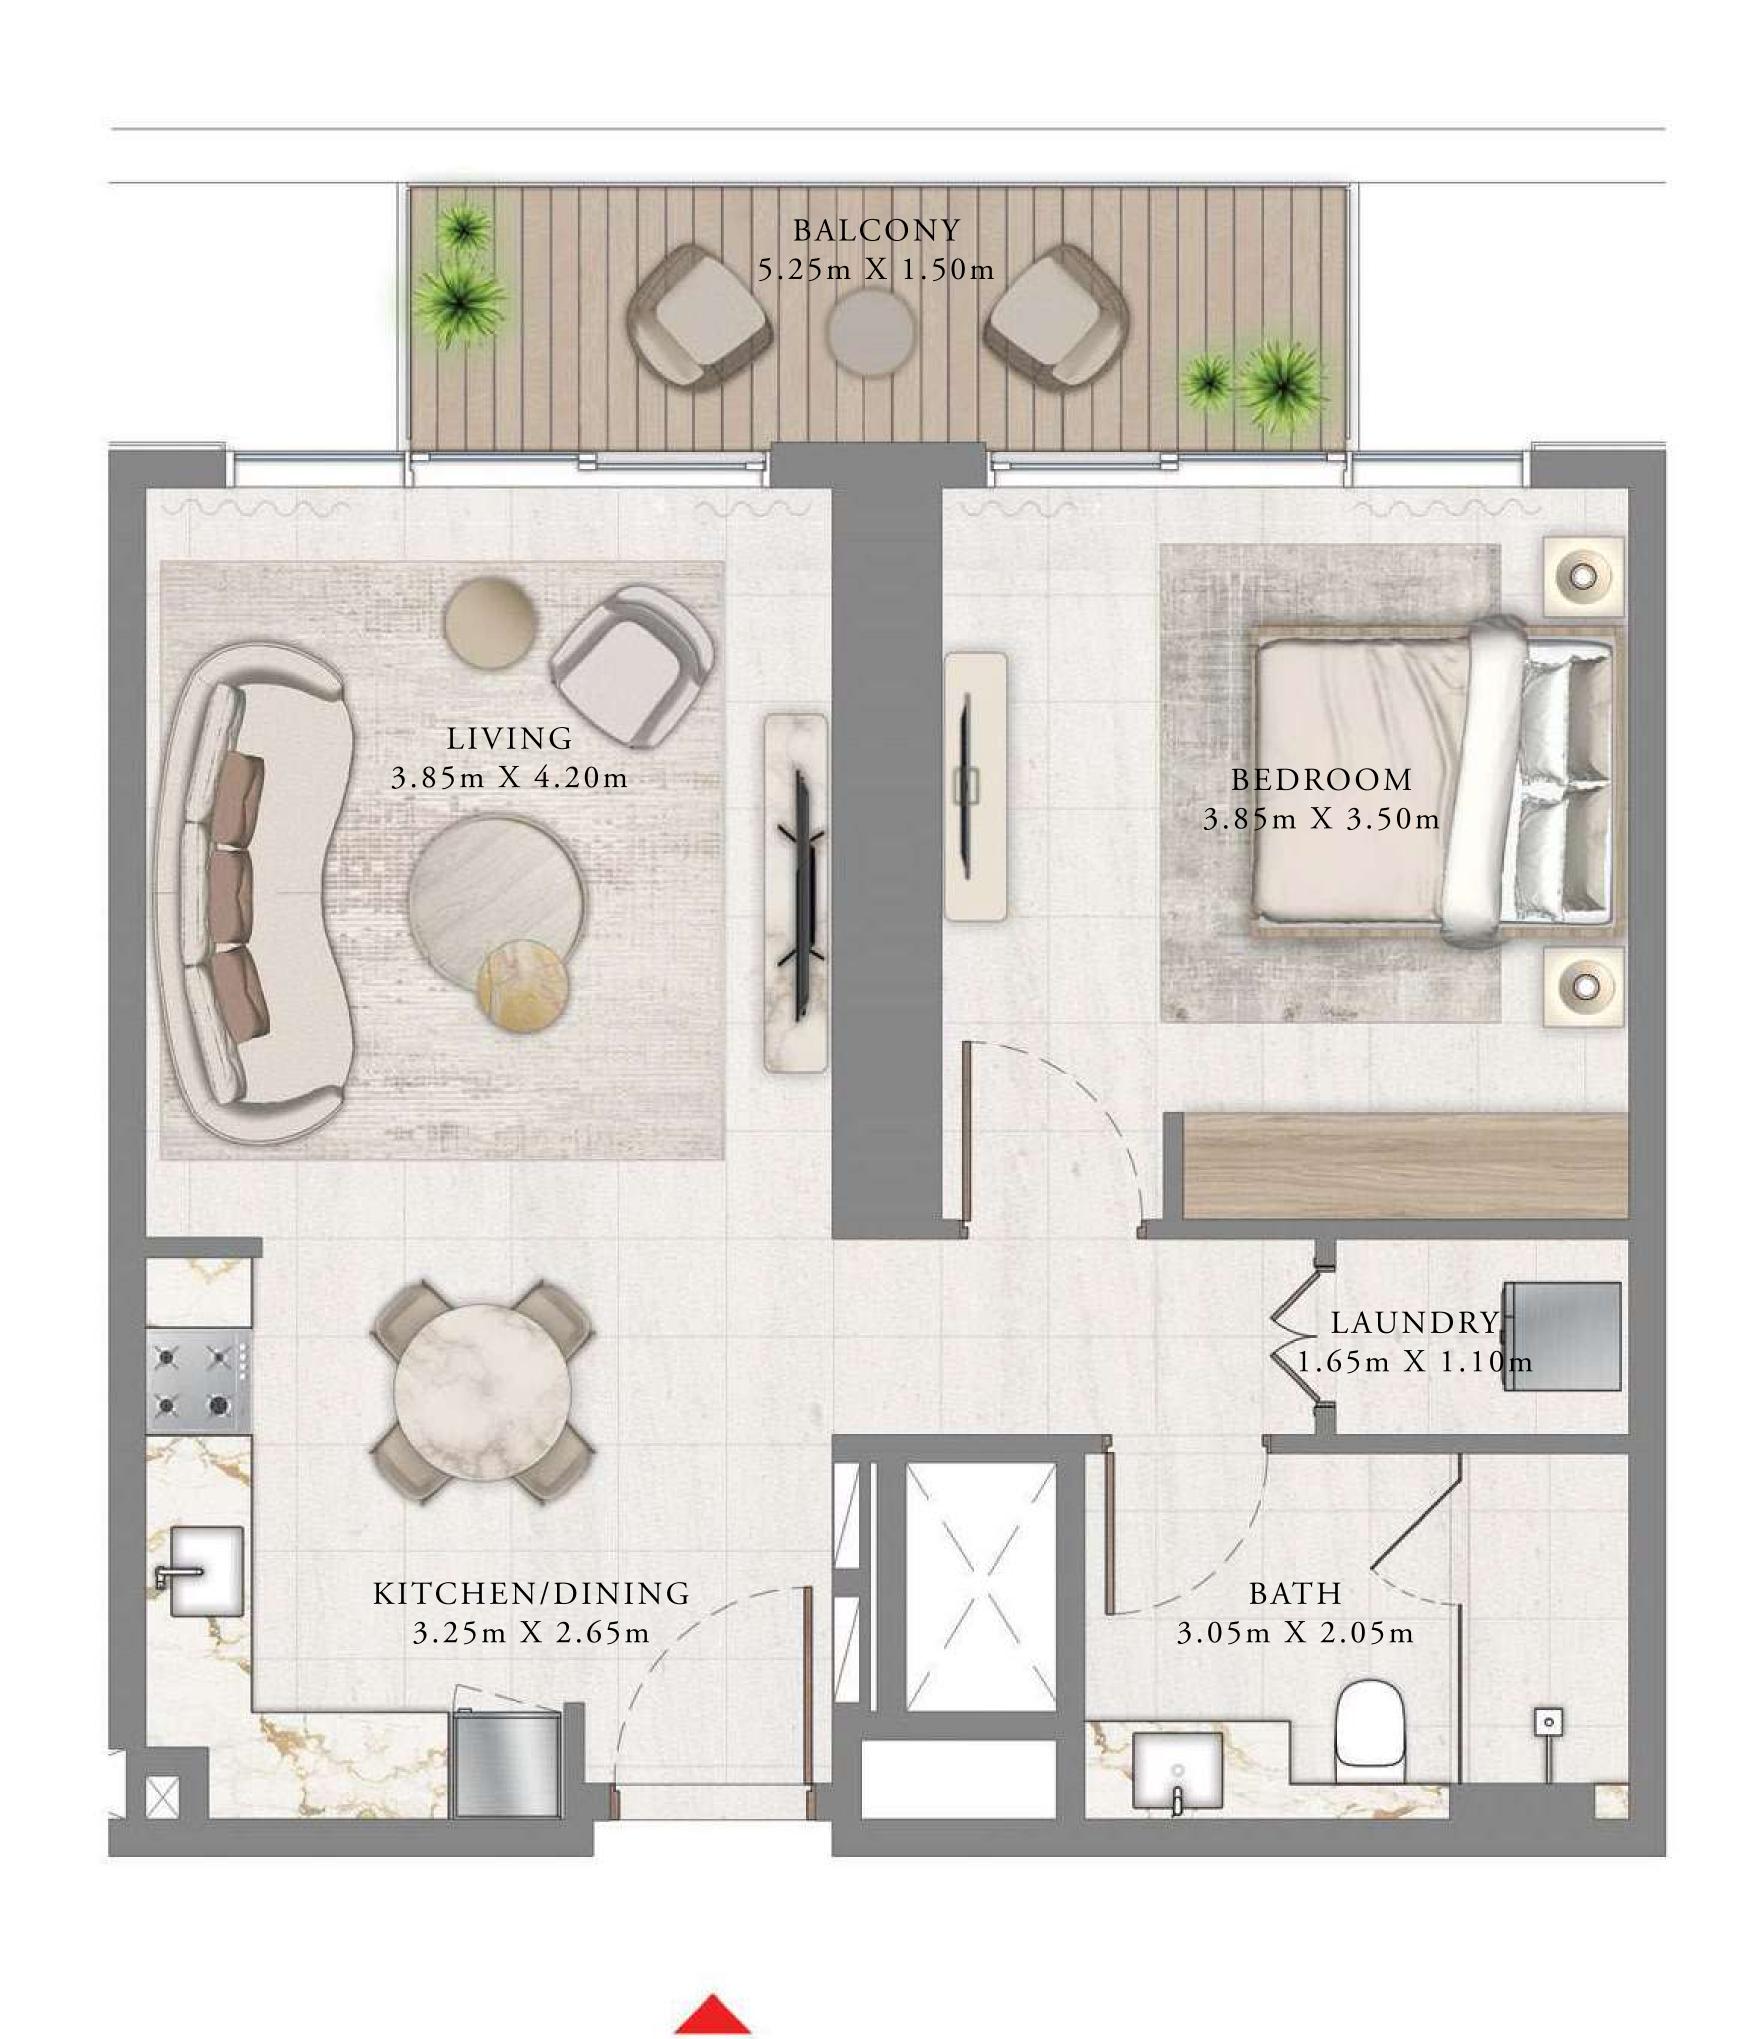

### 1 BEDROOM

LEVEL 10-18

UNIT 05 & 10

|   | SUITE AREA  | 675.44 SQ.FT. | 62.75 SQ.M. |
|---|-------------|---------------|-------------|
| В | ALCONY AREA | 88.16 SQ.FT.  | 8.19 SQ.M.  |
|   | TOTAL AREA  | 763.60 SQ.FT. | 70.94 SQ.M. |