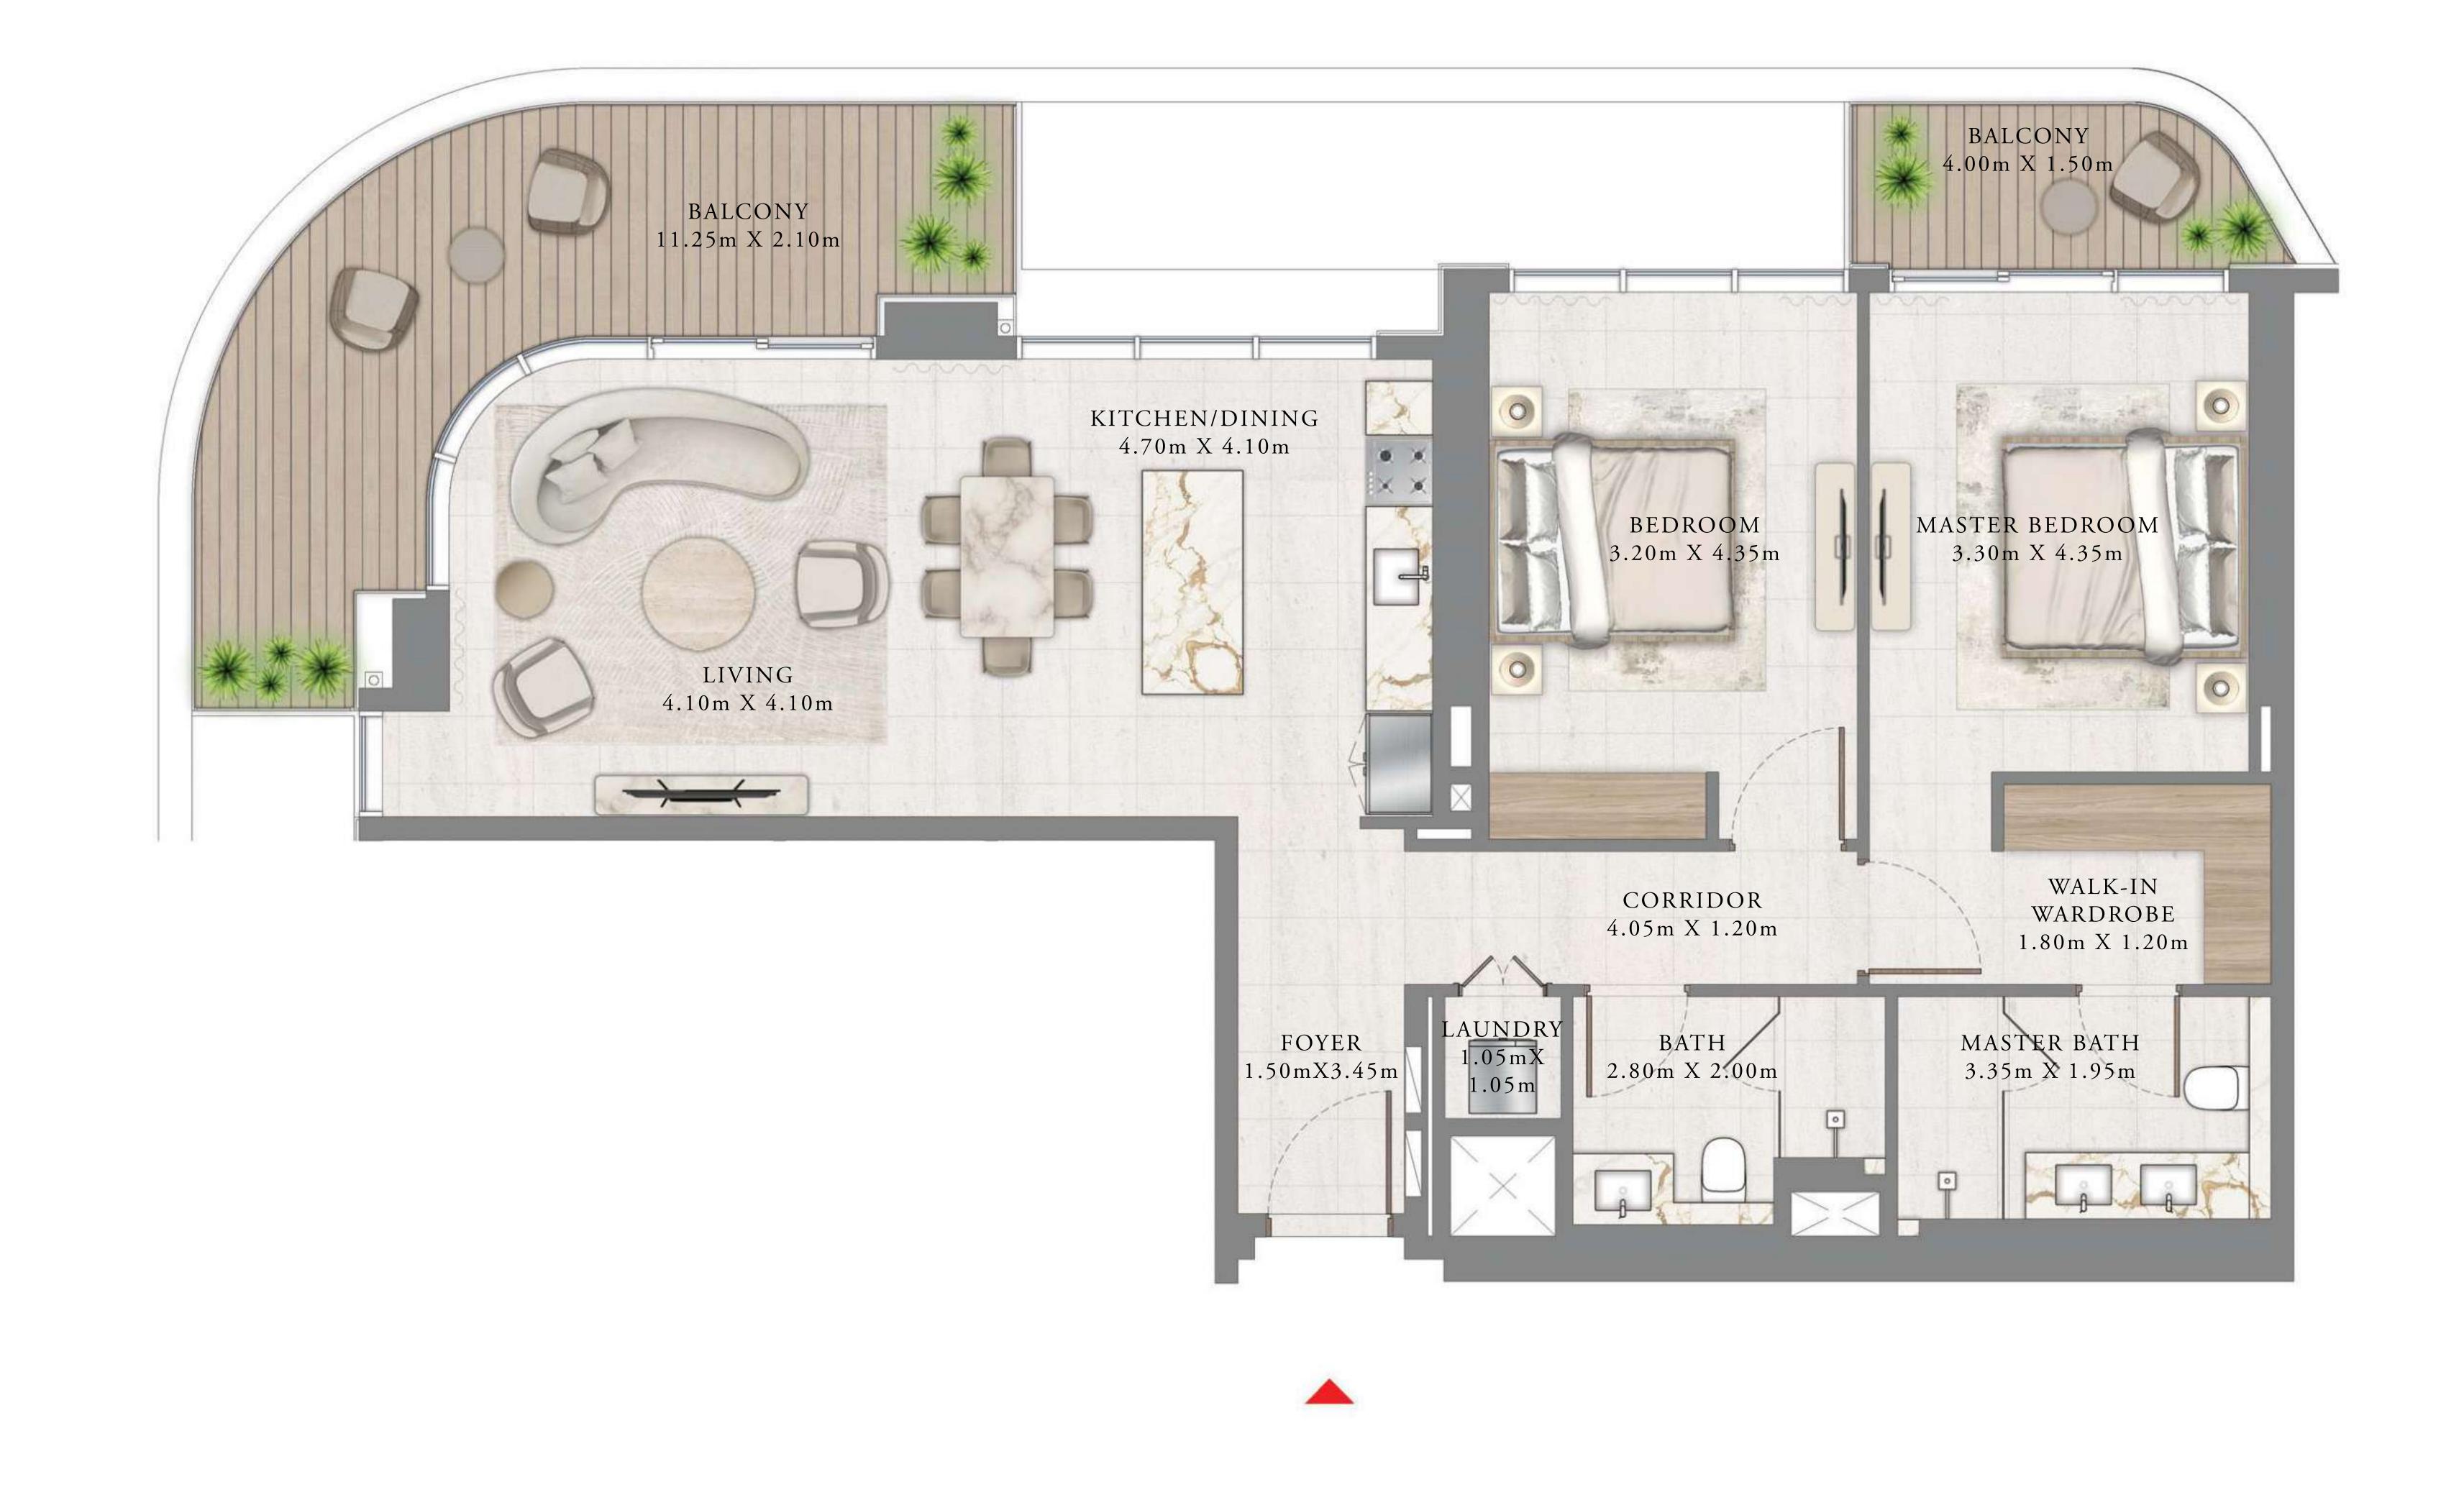

## BY ADDRESS RESORTS

#### TOWER 2

### 2 BEDROOM

LEVEL 9

| SUITE AREA   | 1161.96 SQ.FT. | 107.95 SQ.M. |
|--------------|----------------|--------------|
| BALCONY AREA | 494.49 SQ.FT.  | 45.94 SQ.M.  |
| TOTAL AREA   | 1656.45 SQ.FT. | 153.89 SQ.M. |