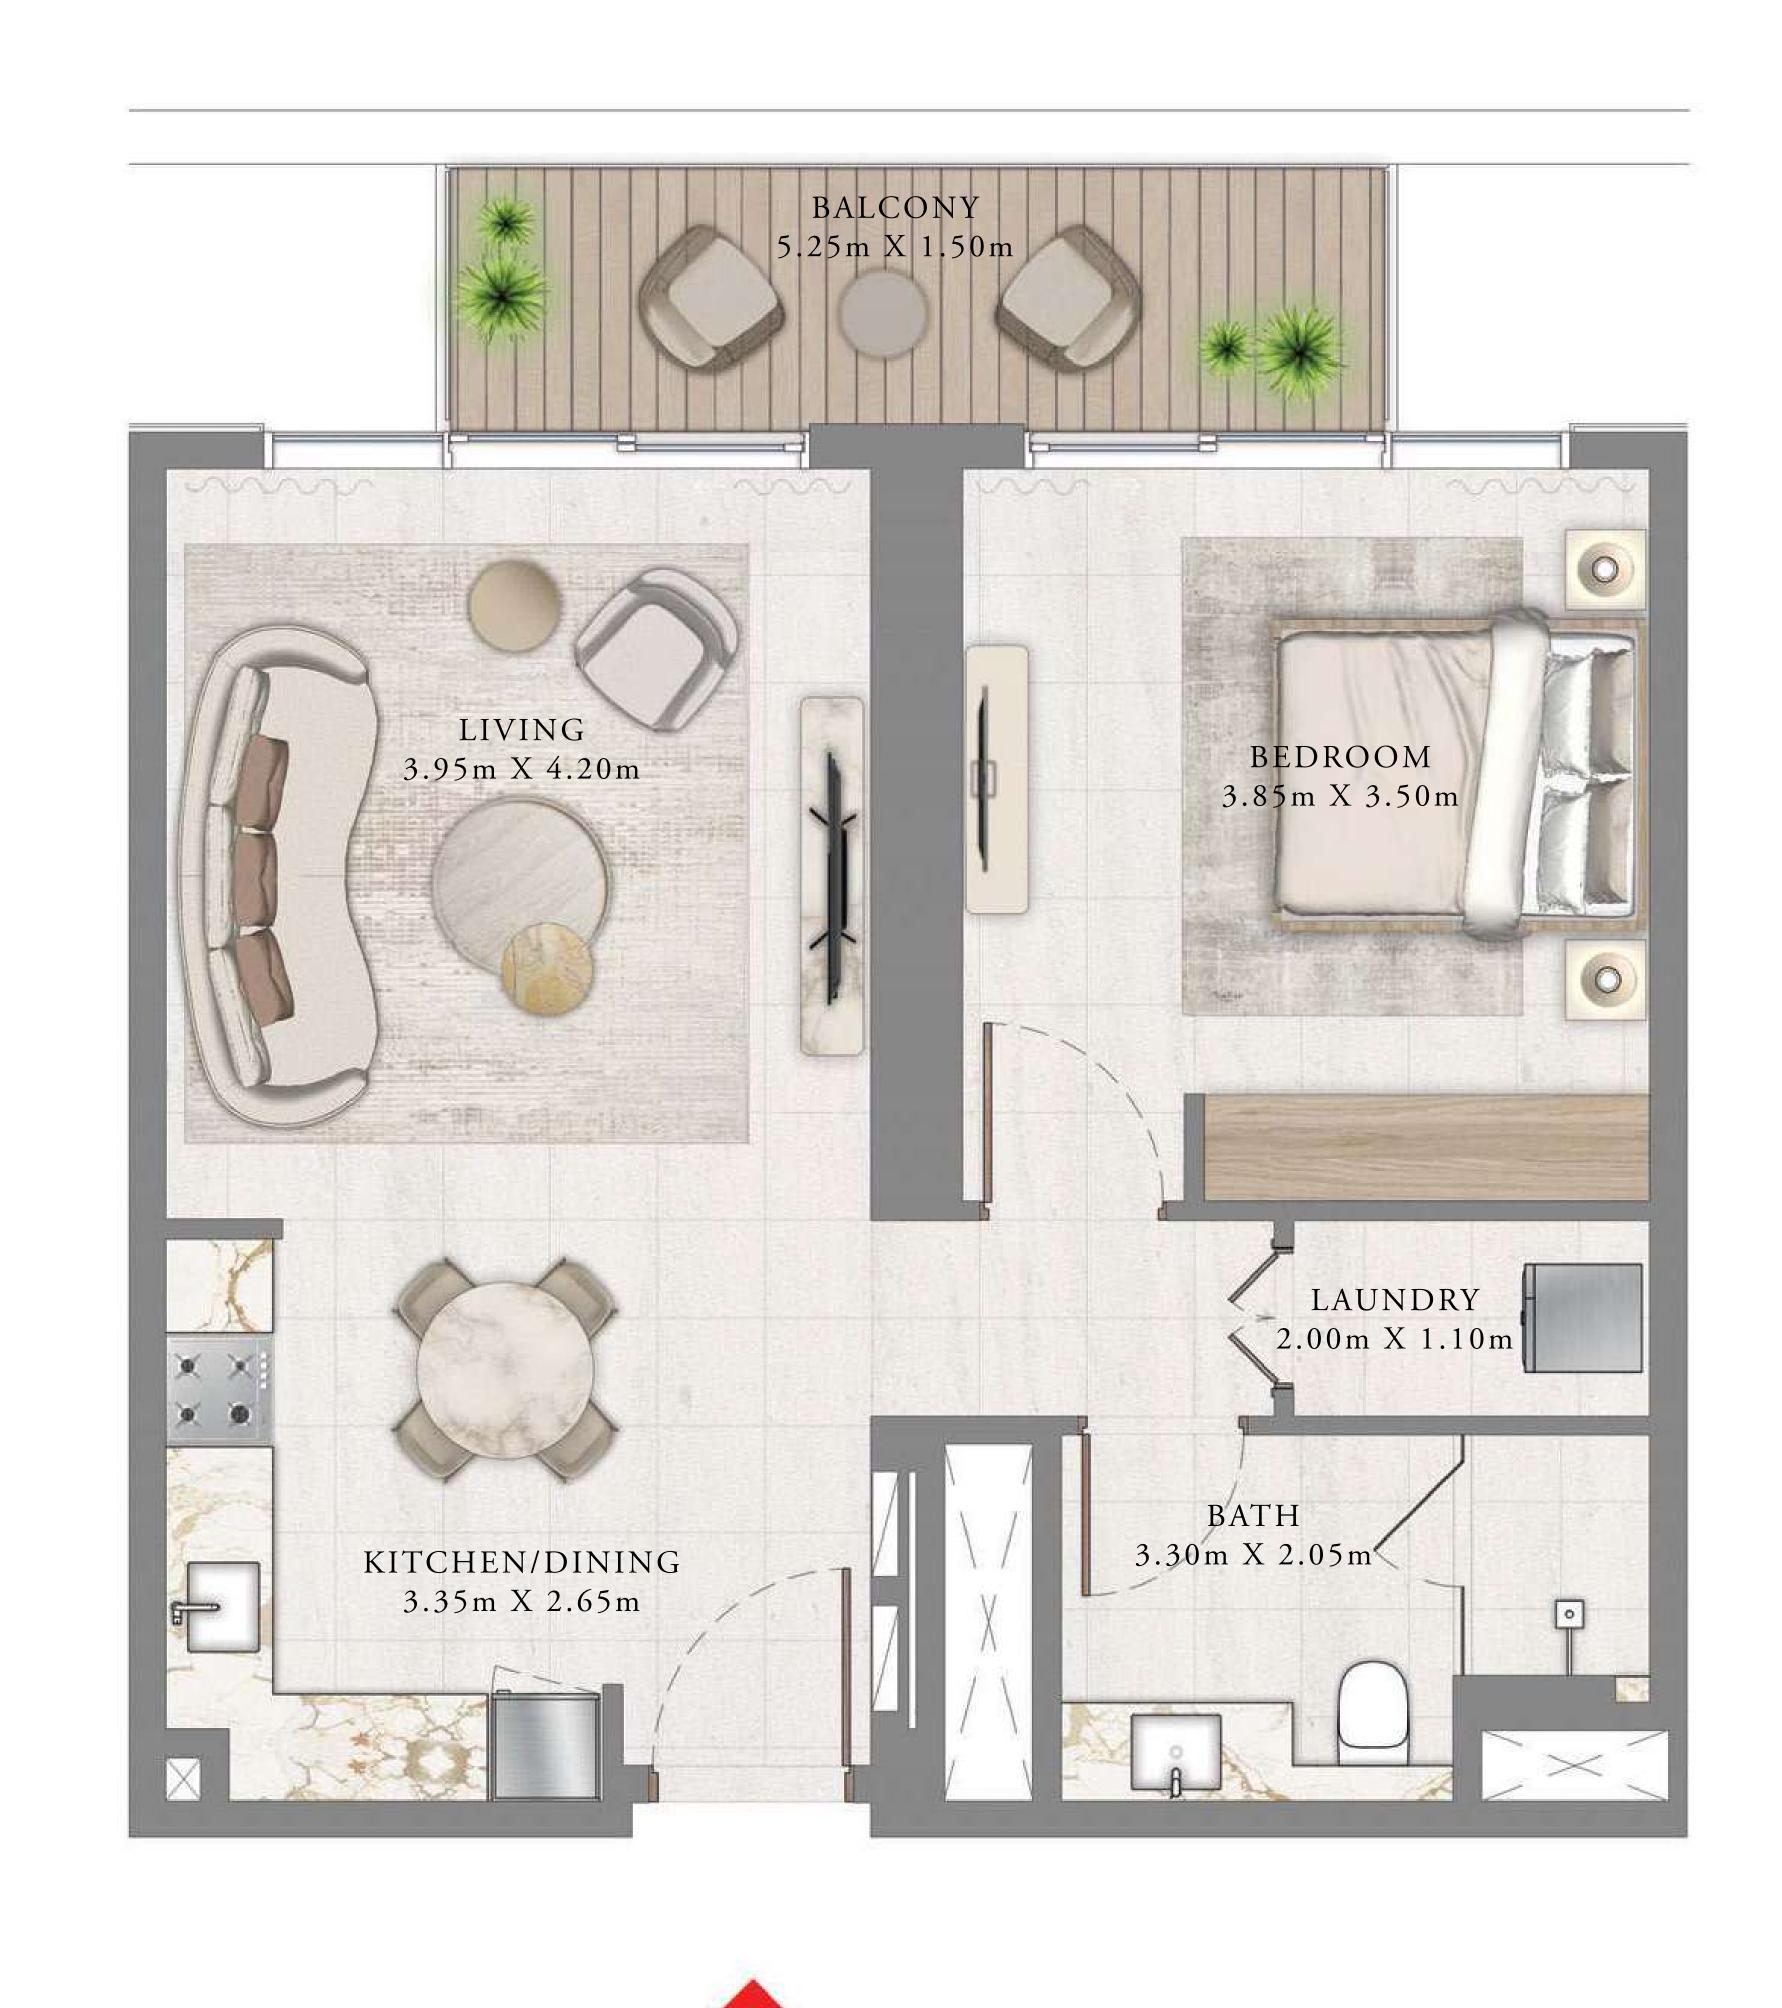

## BY ADDRESS RESORTS

#### TOWER 2

### 1 BEDROOM

LEVEL 10-18

UNIT 05 & 10

|   | SUITE AREA  | 675.44 SQ.FT. | 62.75 SQ.M. |
|---|-------------|---------------|-------------|
| В | ALCONY AREA | 88.16 SQ.FT.  | 8.19 SQ.M.  |
|   | TOTAL AREA  | 763.60 SQ.FT. | 70.94 SQ.M. |