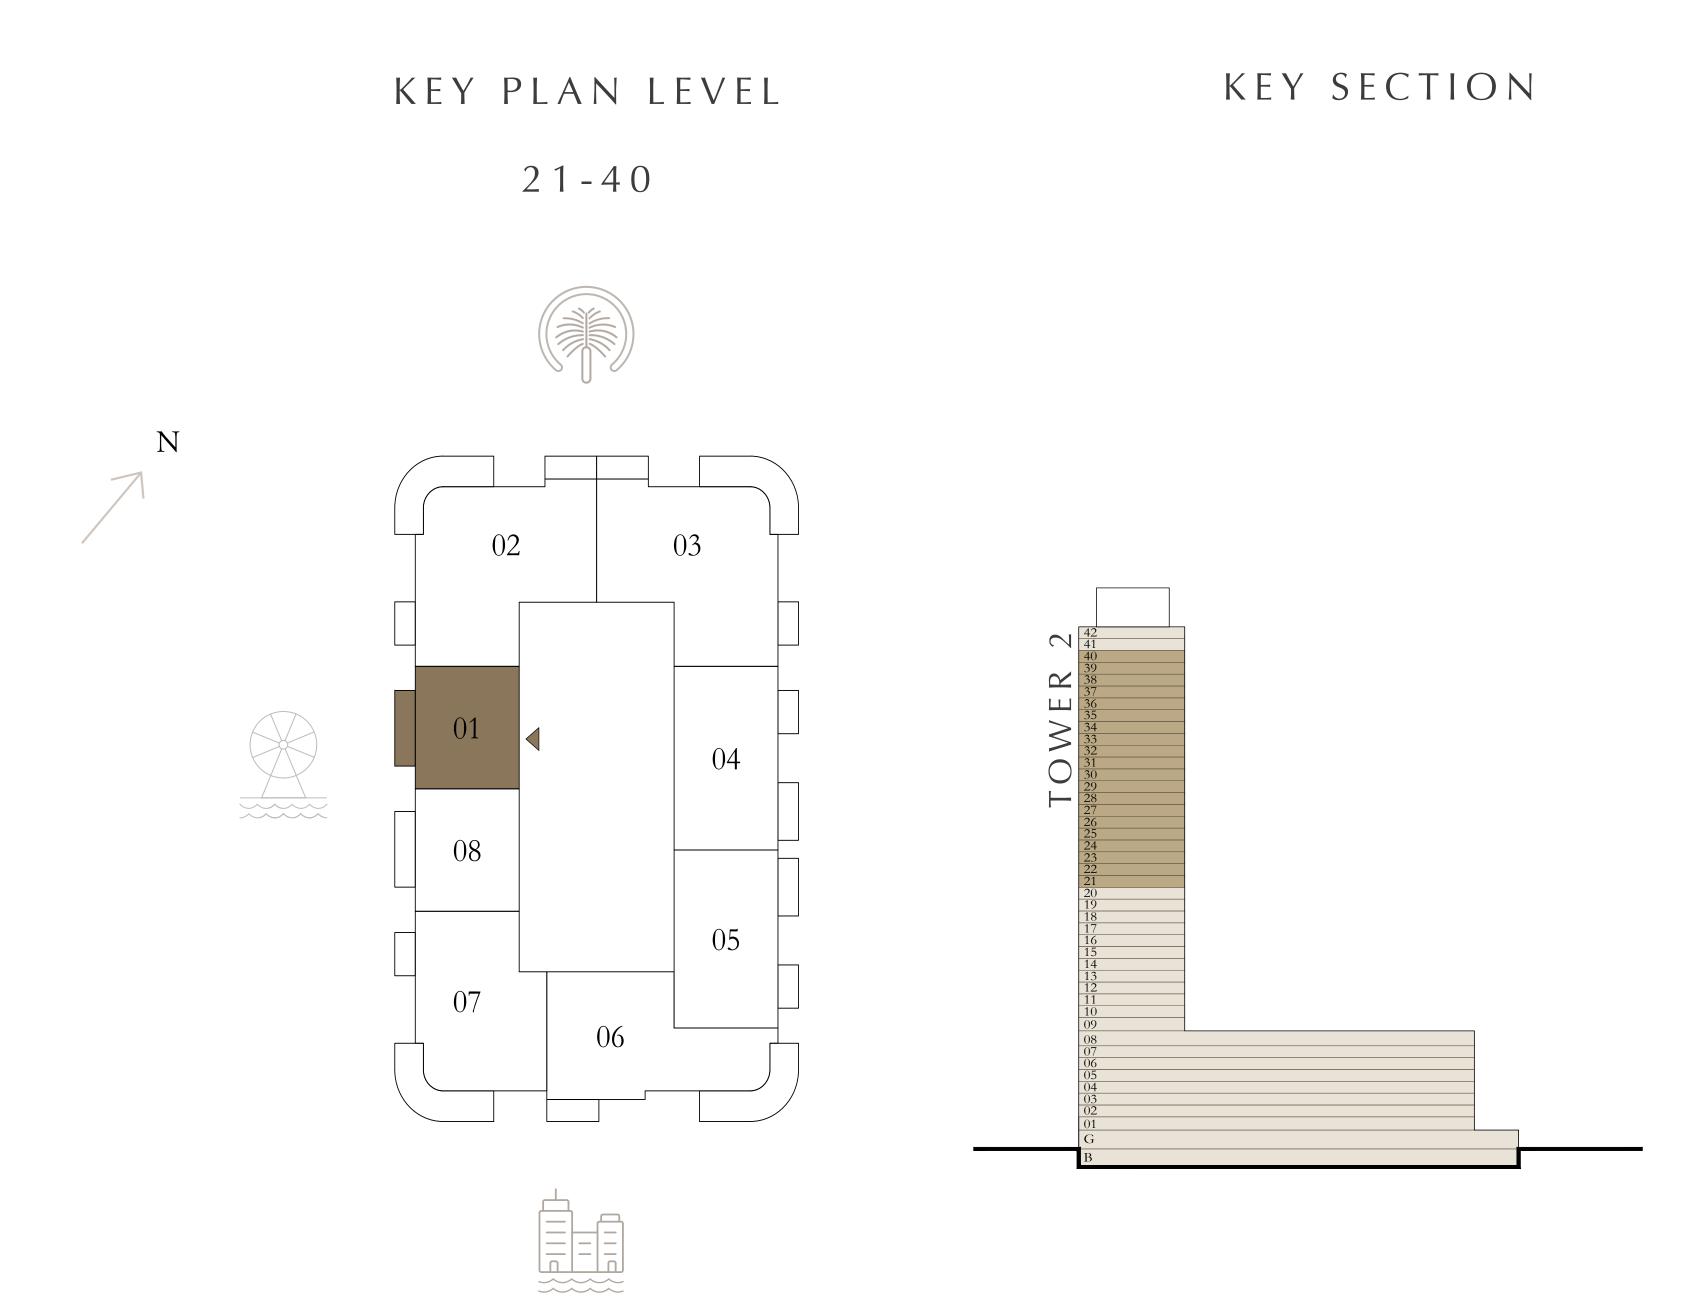

### 1 BEDROOM

LEVEL 21-40

| _ | SUITE AREA   | 675.87 SQ.FT. | 62.79 SQ.M. |
|---|--------------|---------------|-------------|
|   | BALCONY AREA | 88.16 SQ.FT.  | 8.19 SQ.M.  |
| _ | TOTAL AREA   | 764.03 SQ.FT. | 70.98 SQ.M. |