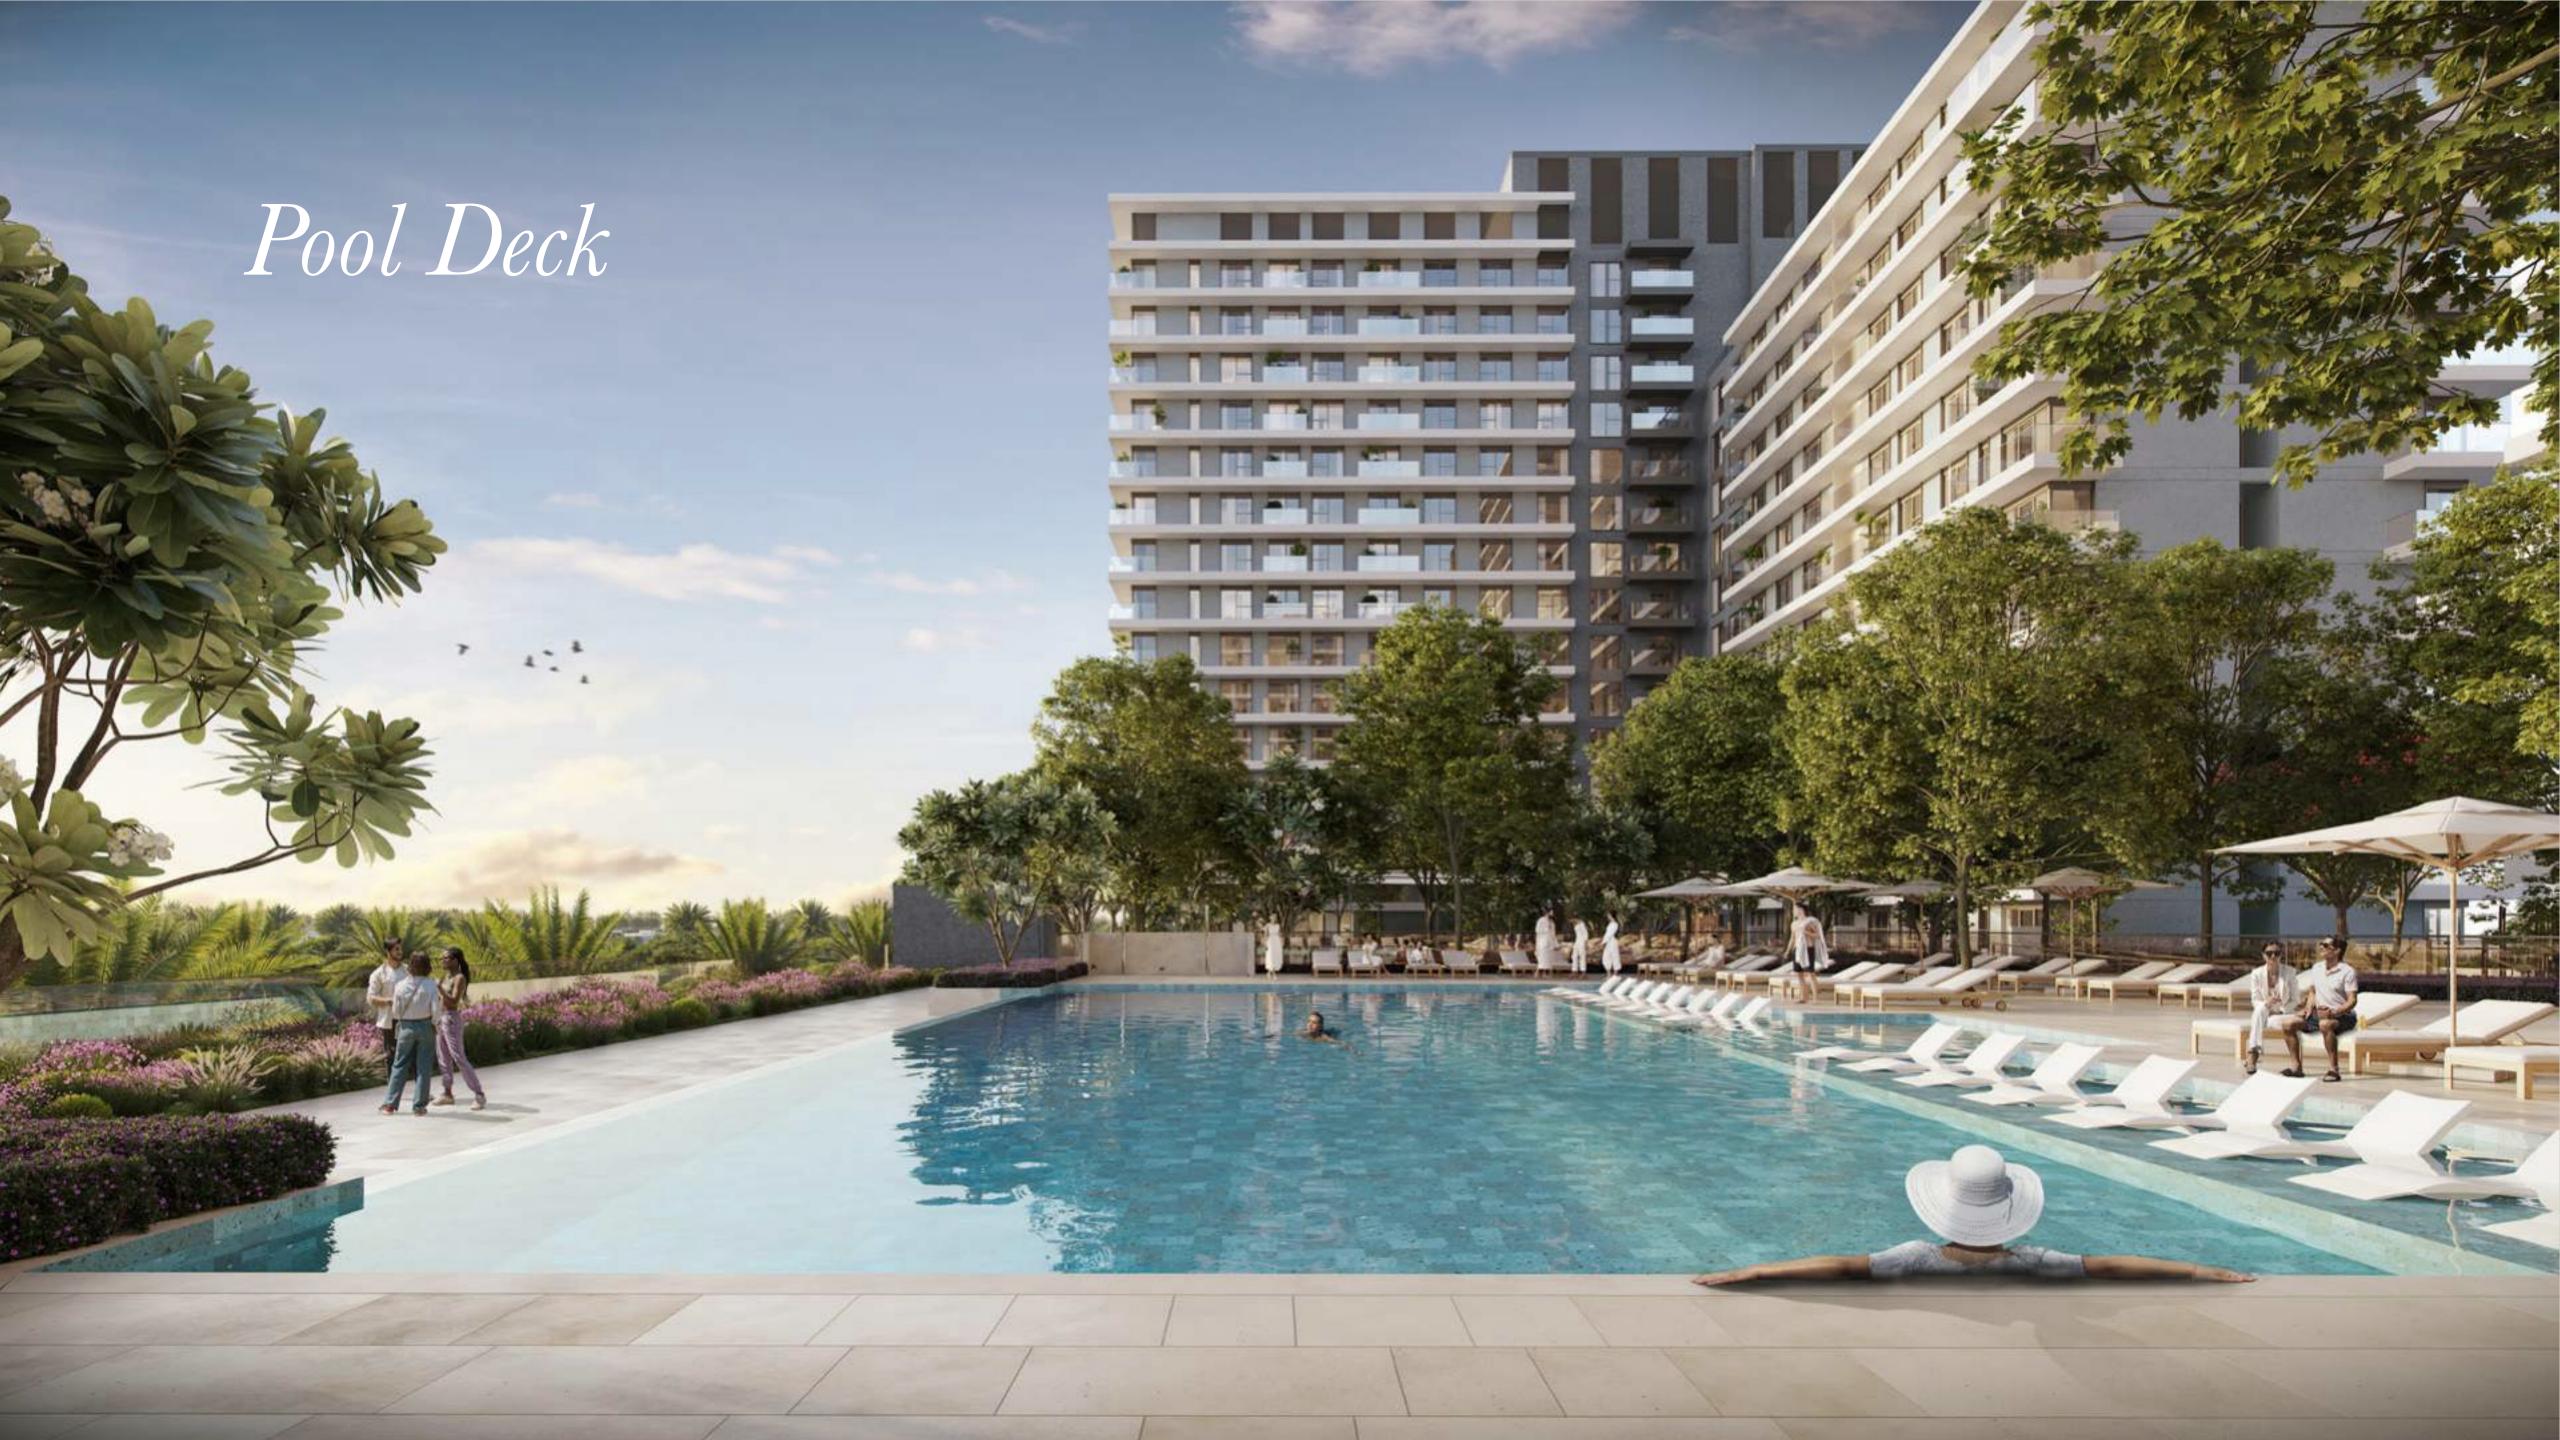

#### Supreme Indulgences

Club Drive's entrance is unlike any. Boasting a grand lobby, plush resident lounge, and an avant-garde podium. Relax by the infinity pool, surrounded by cabanas and nature, or indulge in facilities like the multipurpose room, kids' area, and top-tier fitness centres.

#### Elevated Experiences

Event Lawns

Kids' Playground

Fitness Centre

Multi-purpose Court

Club Drive is a place where modern conveniences meet the grandeur of nature. The community boasts an inviting infinity pool, dedicated children's dry and wet play areas, and an external sports court, in addition to landscaped decks and top-tier fitness centres. Club Drive embodies luxury in harmony, with dedicated spaces for children and 24-hour security.