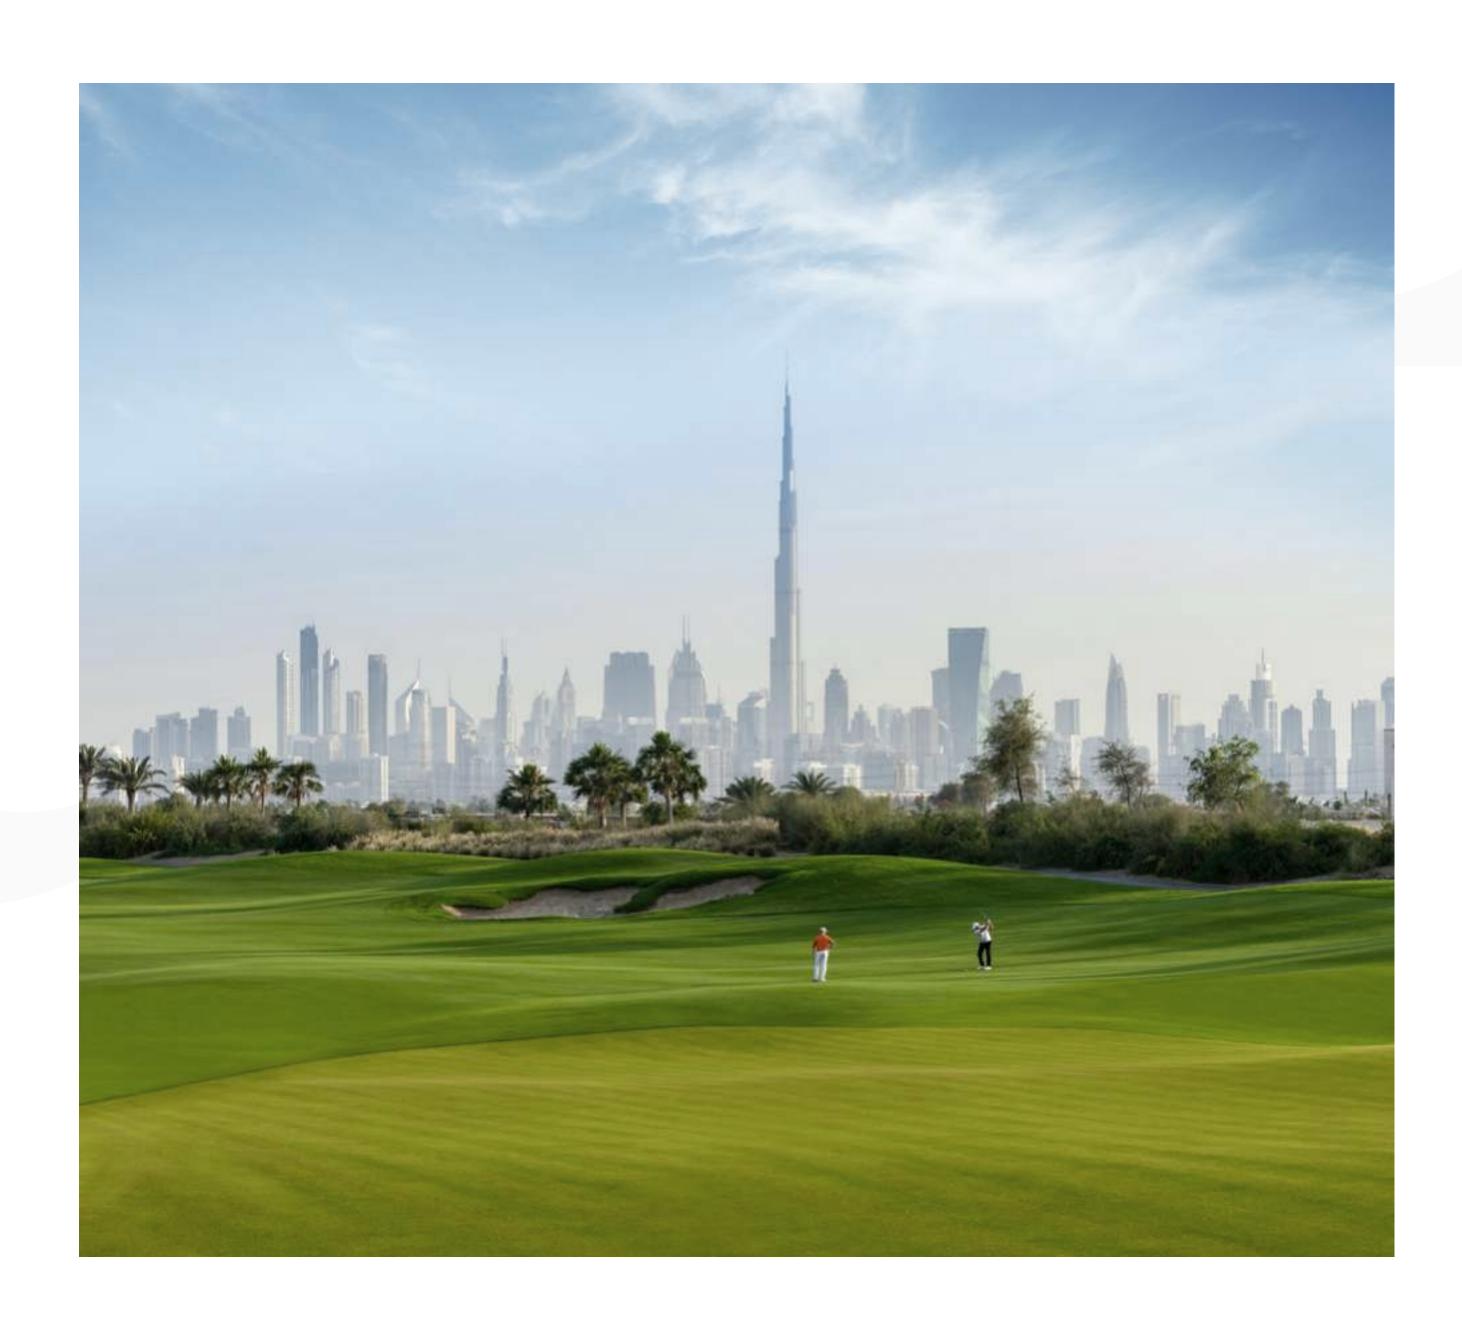

#### Dubai Hills Golf Club

Dubai Hills Golf Club encompasses 1.2 million sqm of meticulously manicured fairways, set against the backdrop of Burj Khalifa and Downtown Dubai, with a glorious outward nine.

Driving Range

Putting Green

Spacious Floodlit Practice Facility

Golf Academy

Gym, Pool & Other Amenities

A Host of Dining Options