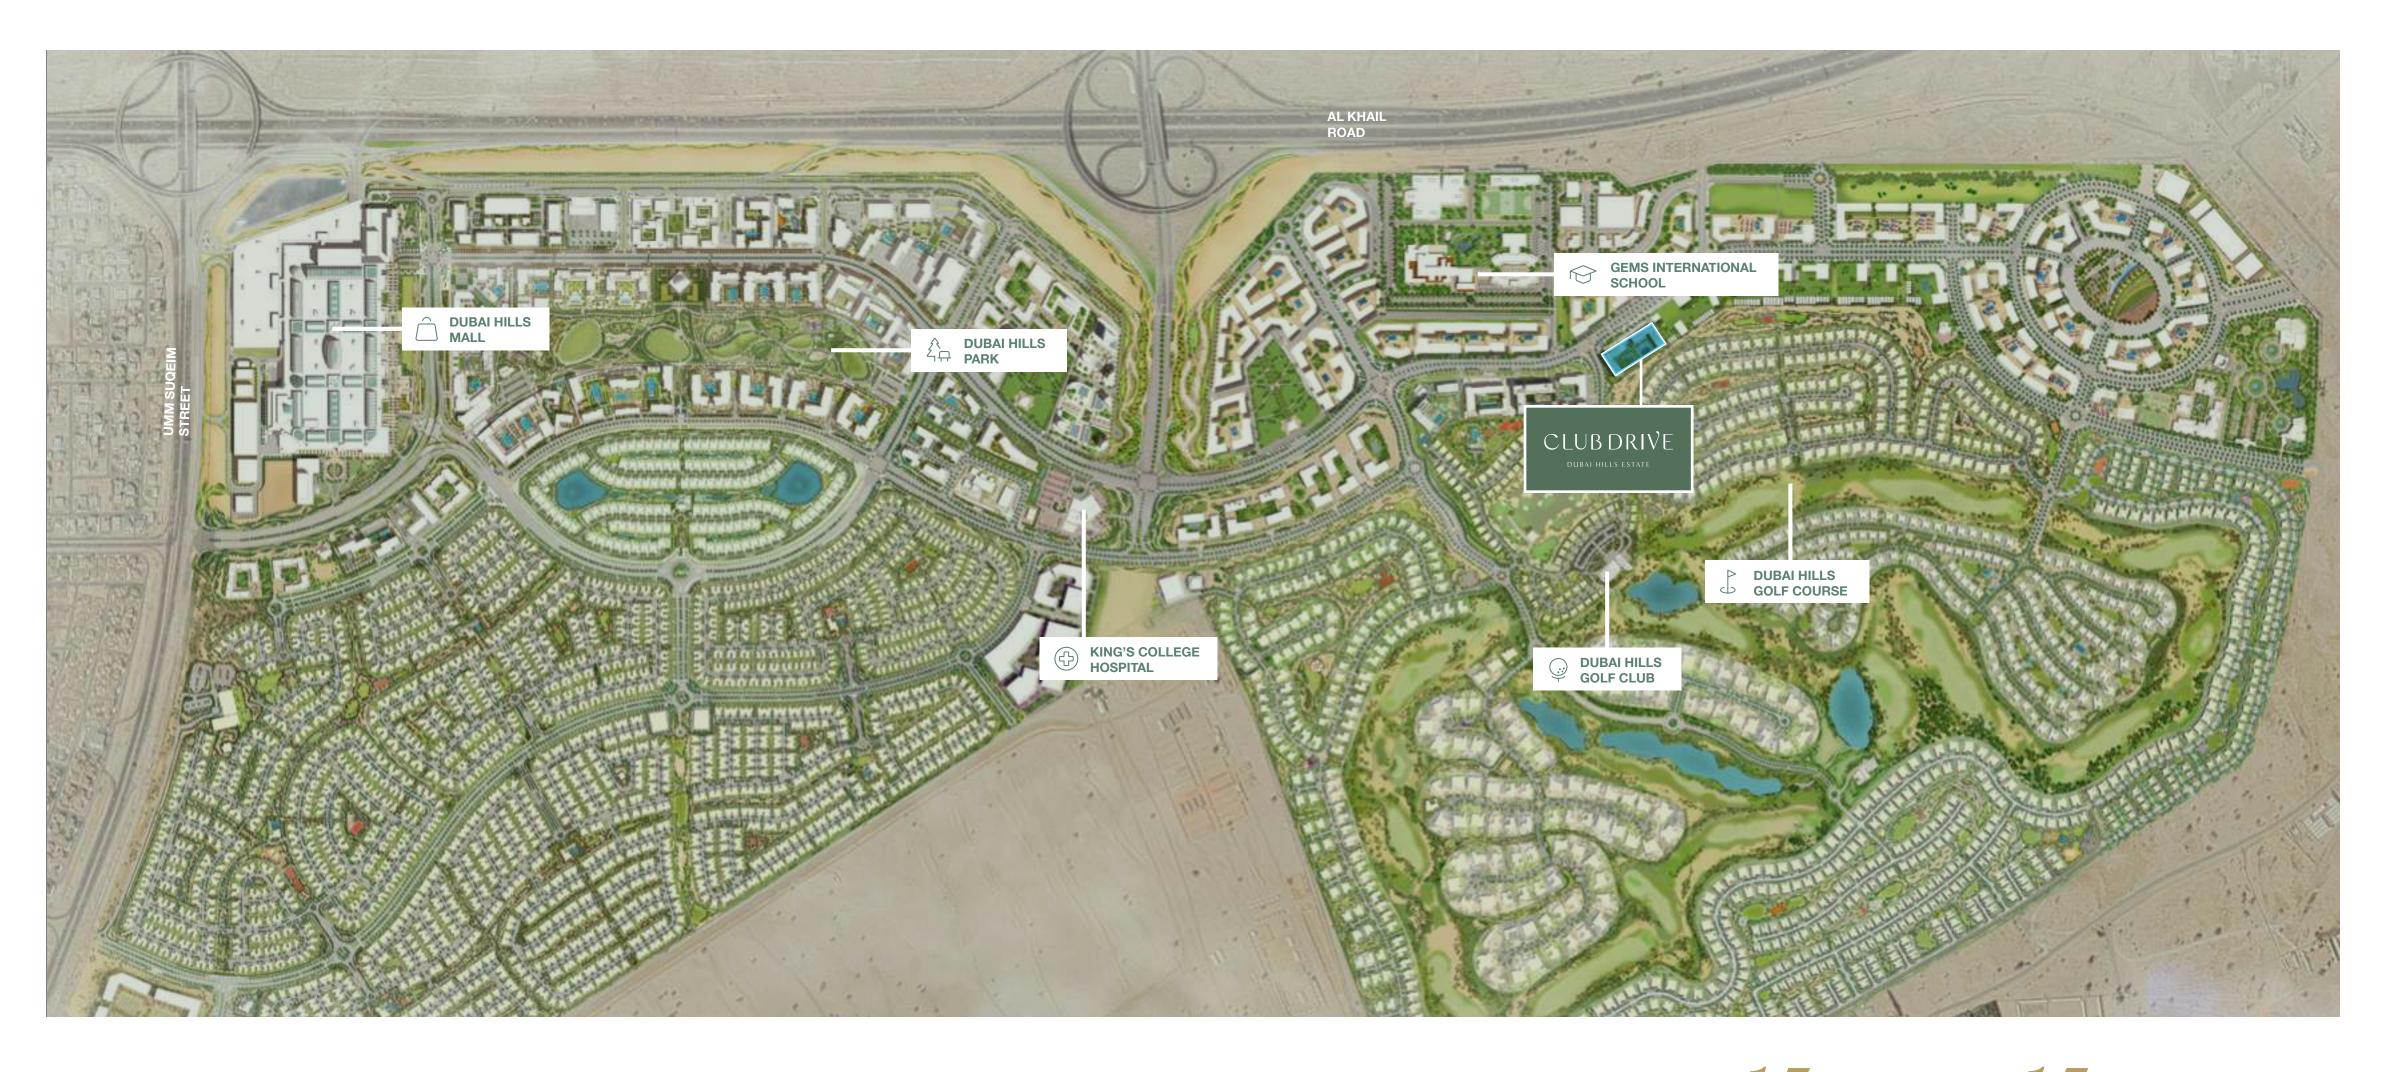

## Nature's Touch in the community

Dubai Hills Estate is an urban masterpiece—a sublime balance of modern apartments and villa communities set against a rustic backdrop.

Prime Location

Dubai Hills Park

Dubai Hills Mall

Premier Golf Course

#### Opulent city living

This green, family-centric area, rich in simplicity and elegance, effortlessly connects residents to conveniences. Situated along the Northern Boulevard, Club Drive is a tranquil urban pocket of Dubai, yet city centre attractions are moments away. Here, you're near premium healthcare, educational centres, a central park, a leading golf course, and the expansive Dubai Hills Mall.

#### Dubai Hills Park

Dubai Hills Park is a lush green oasis in the heart of Dubai Hills Estate's southern district. The park encompasses wadi trails, children's play areas, a kids' splash park, sports facilities, an outdoor gym, and much more.

#### Dubai Hills Mall

Dubai Hills Mall is a destination of endless

possibilities. Ideally positioned on the crossroads of

Umm Suqeim Road and Al Khail Road, and only a

short walk from Park Horizon, the mall grants you:

#### Dubai Hills Golf Club

Dubai Hills Golf Club encompasses 1.2 million sqm of meticulously manicured fairways, set against the backdrop of Burj Khalifa and Downtown Dubai, with a glorious outward nine.