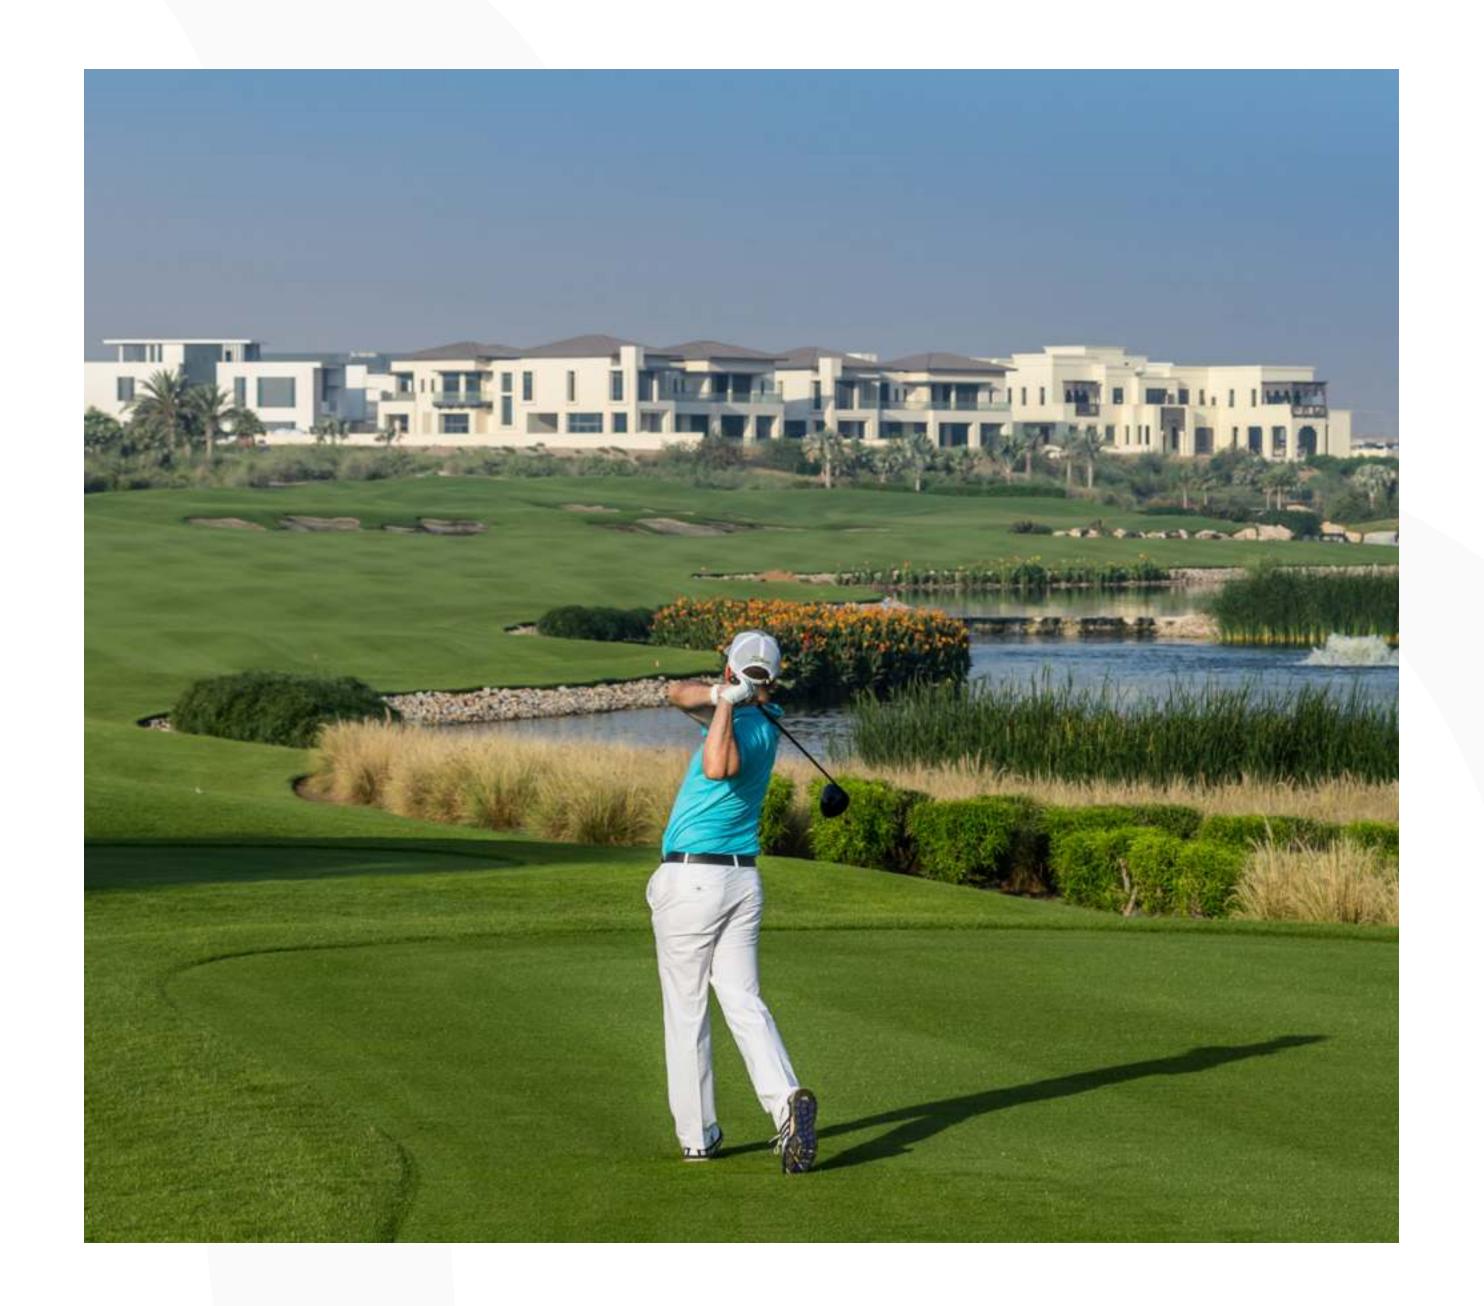

#### Dubai Hills Golf Club

Dubai Hills Golf Club encompasses 1.2 million sqm of meticulously manicured fairways, set against the backdrop of Burj Khalifa and Downtown Dubai, with a glorious outward nine.

Driving Range

Putting Green

Spacious Floodlit Practice Facility

Golf Academy

Gym, Pool & Other Amenities

A Host of Dining Options