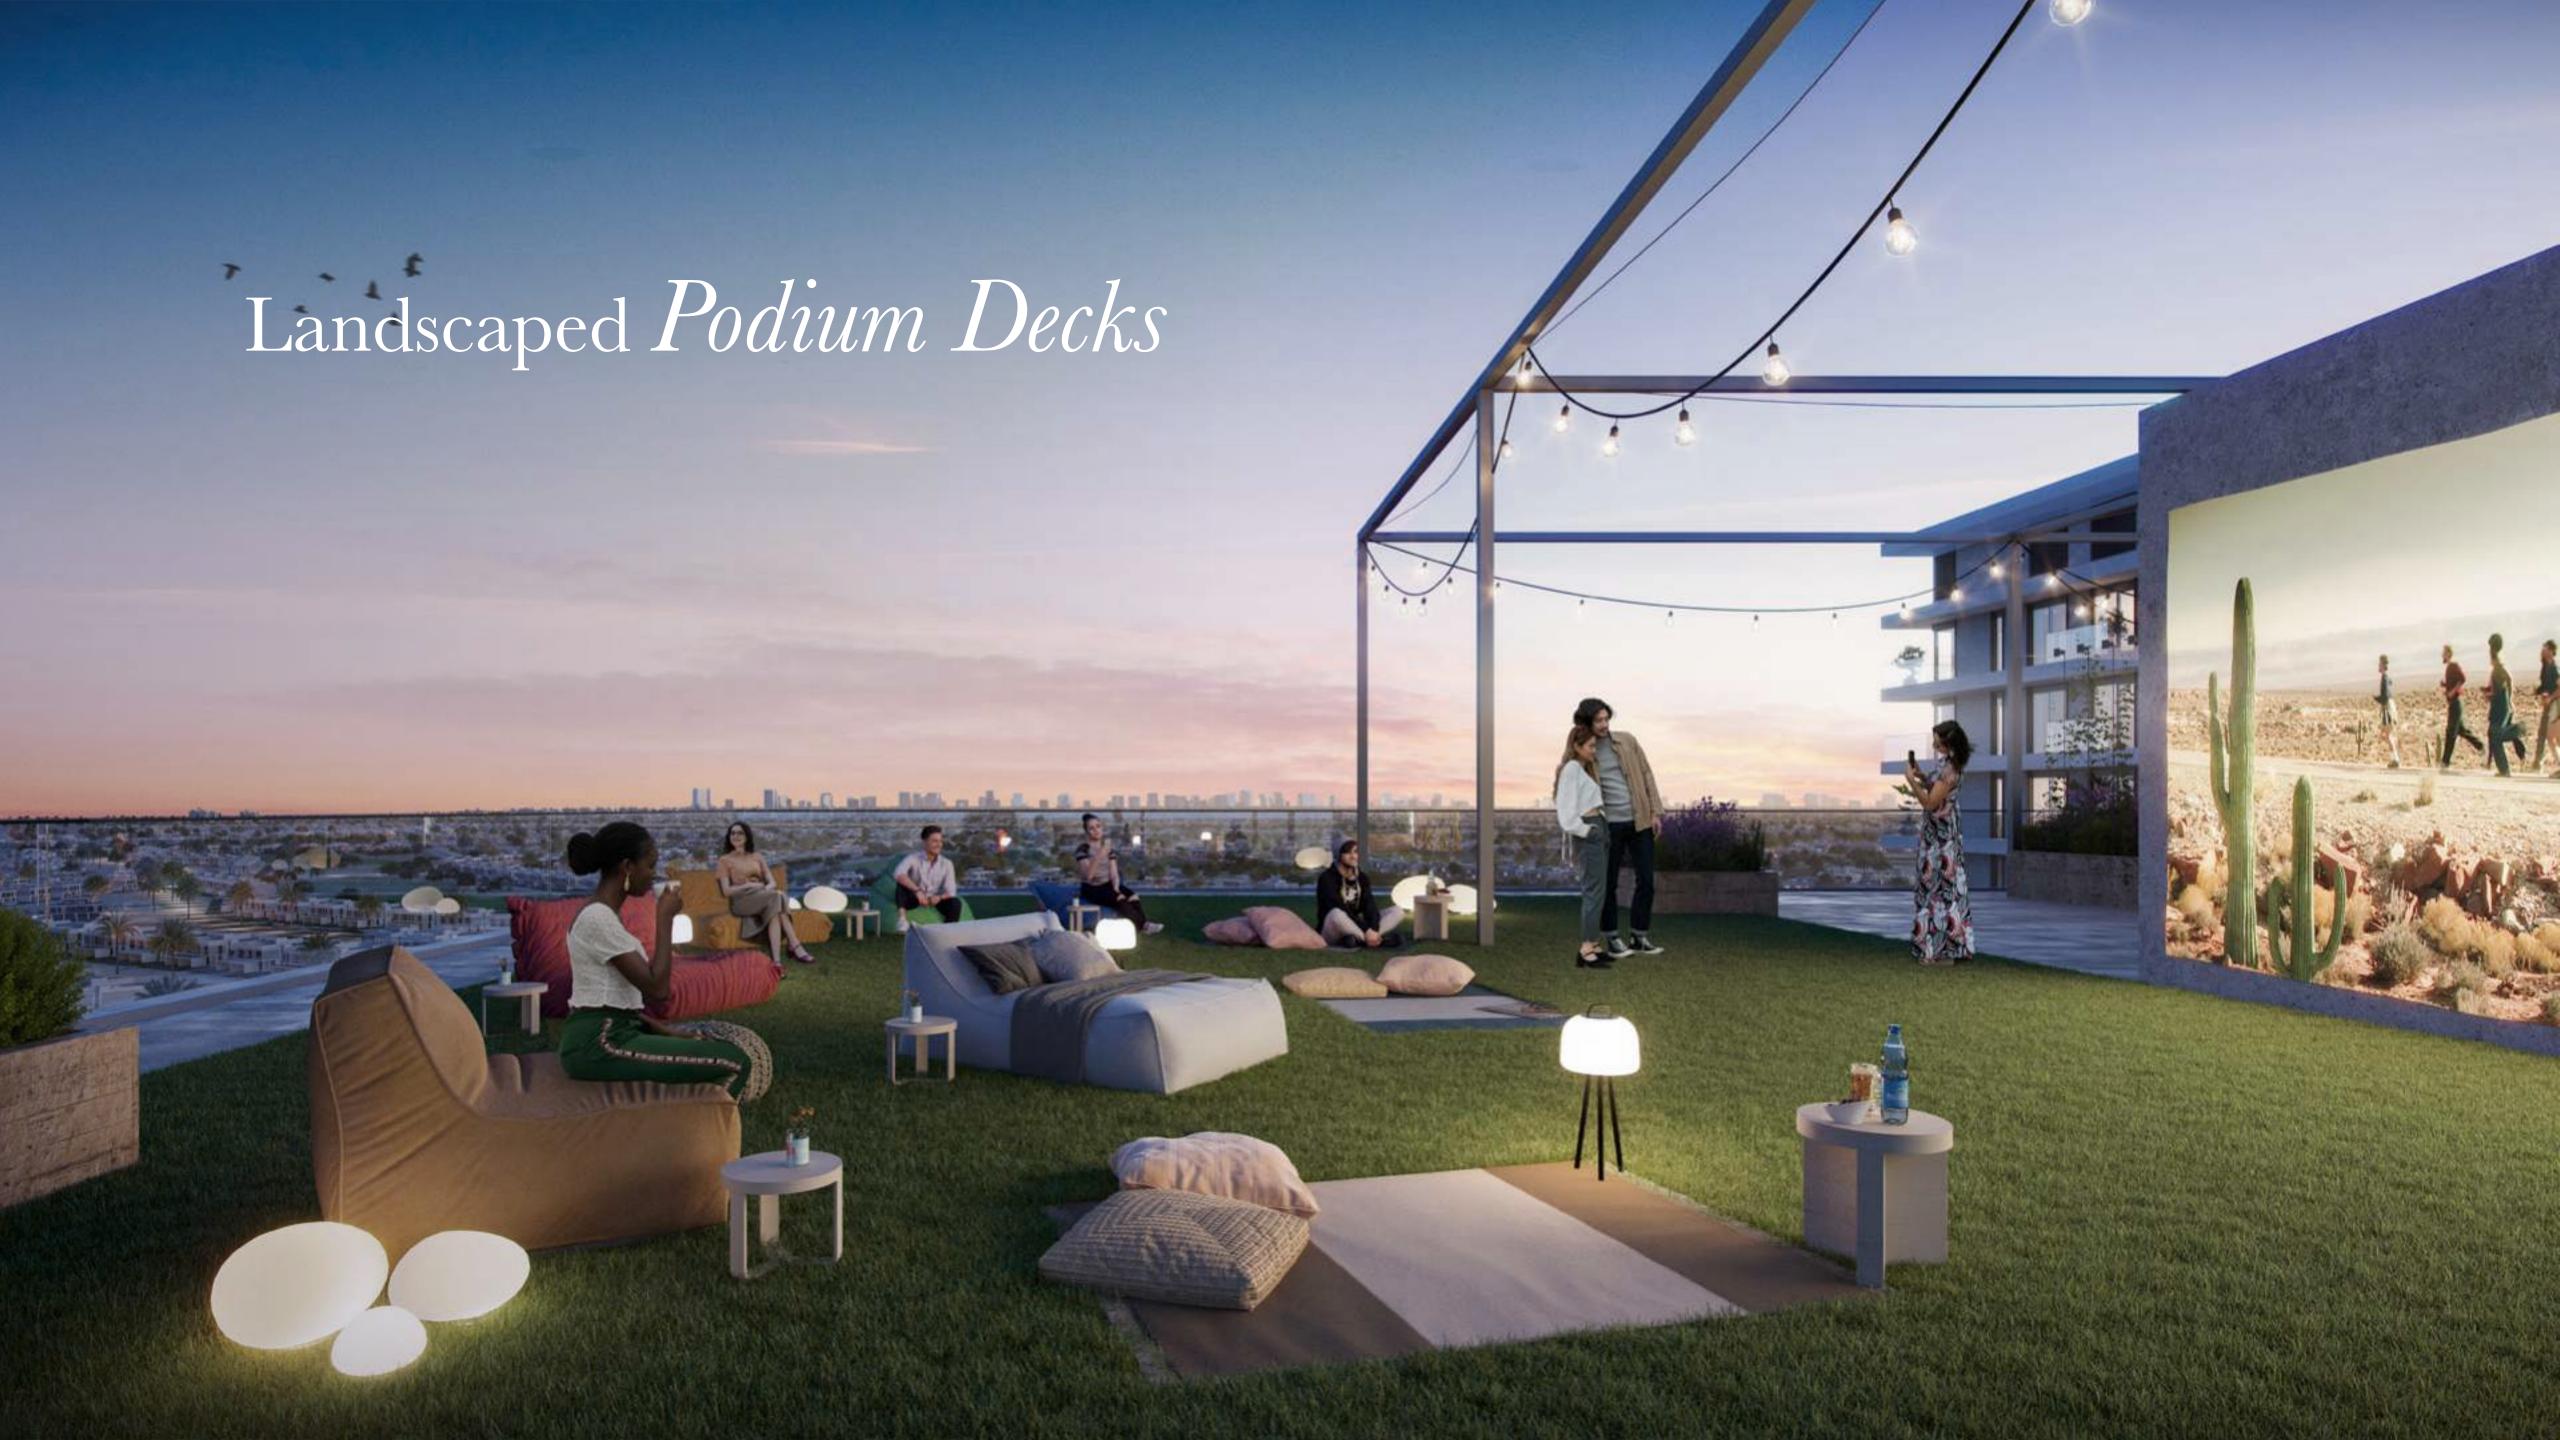

#### Supreme Indulgences

Club Drive's entrance is unlike any. Boasting a grand lobby, plush resident lounge, and an avant-garde podium. Relax by the infinity pool, surrounded by cabanas and nature, or indulge in facilities like the multipurpose room, kids' area, and top-tier fitness centres.

#### Elevated Experiences

Event Lawns

Kids' Playground

Fitness Centre

Multi-purpose Court

Club Drive is a place where modern conveniences meet the grandeur of nature. The community boasts an inviting infinity pool, dedicated children's dry and wet play areas, and an external sports court, in addition to landscaped decks and top-tier fitness centres. Club Drive embodies luxury in harmony, with dedicated spaces for children and 24-hour security.