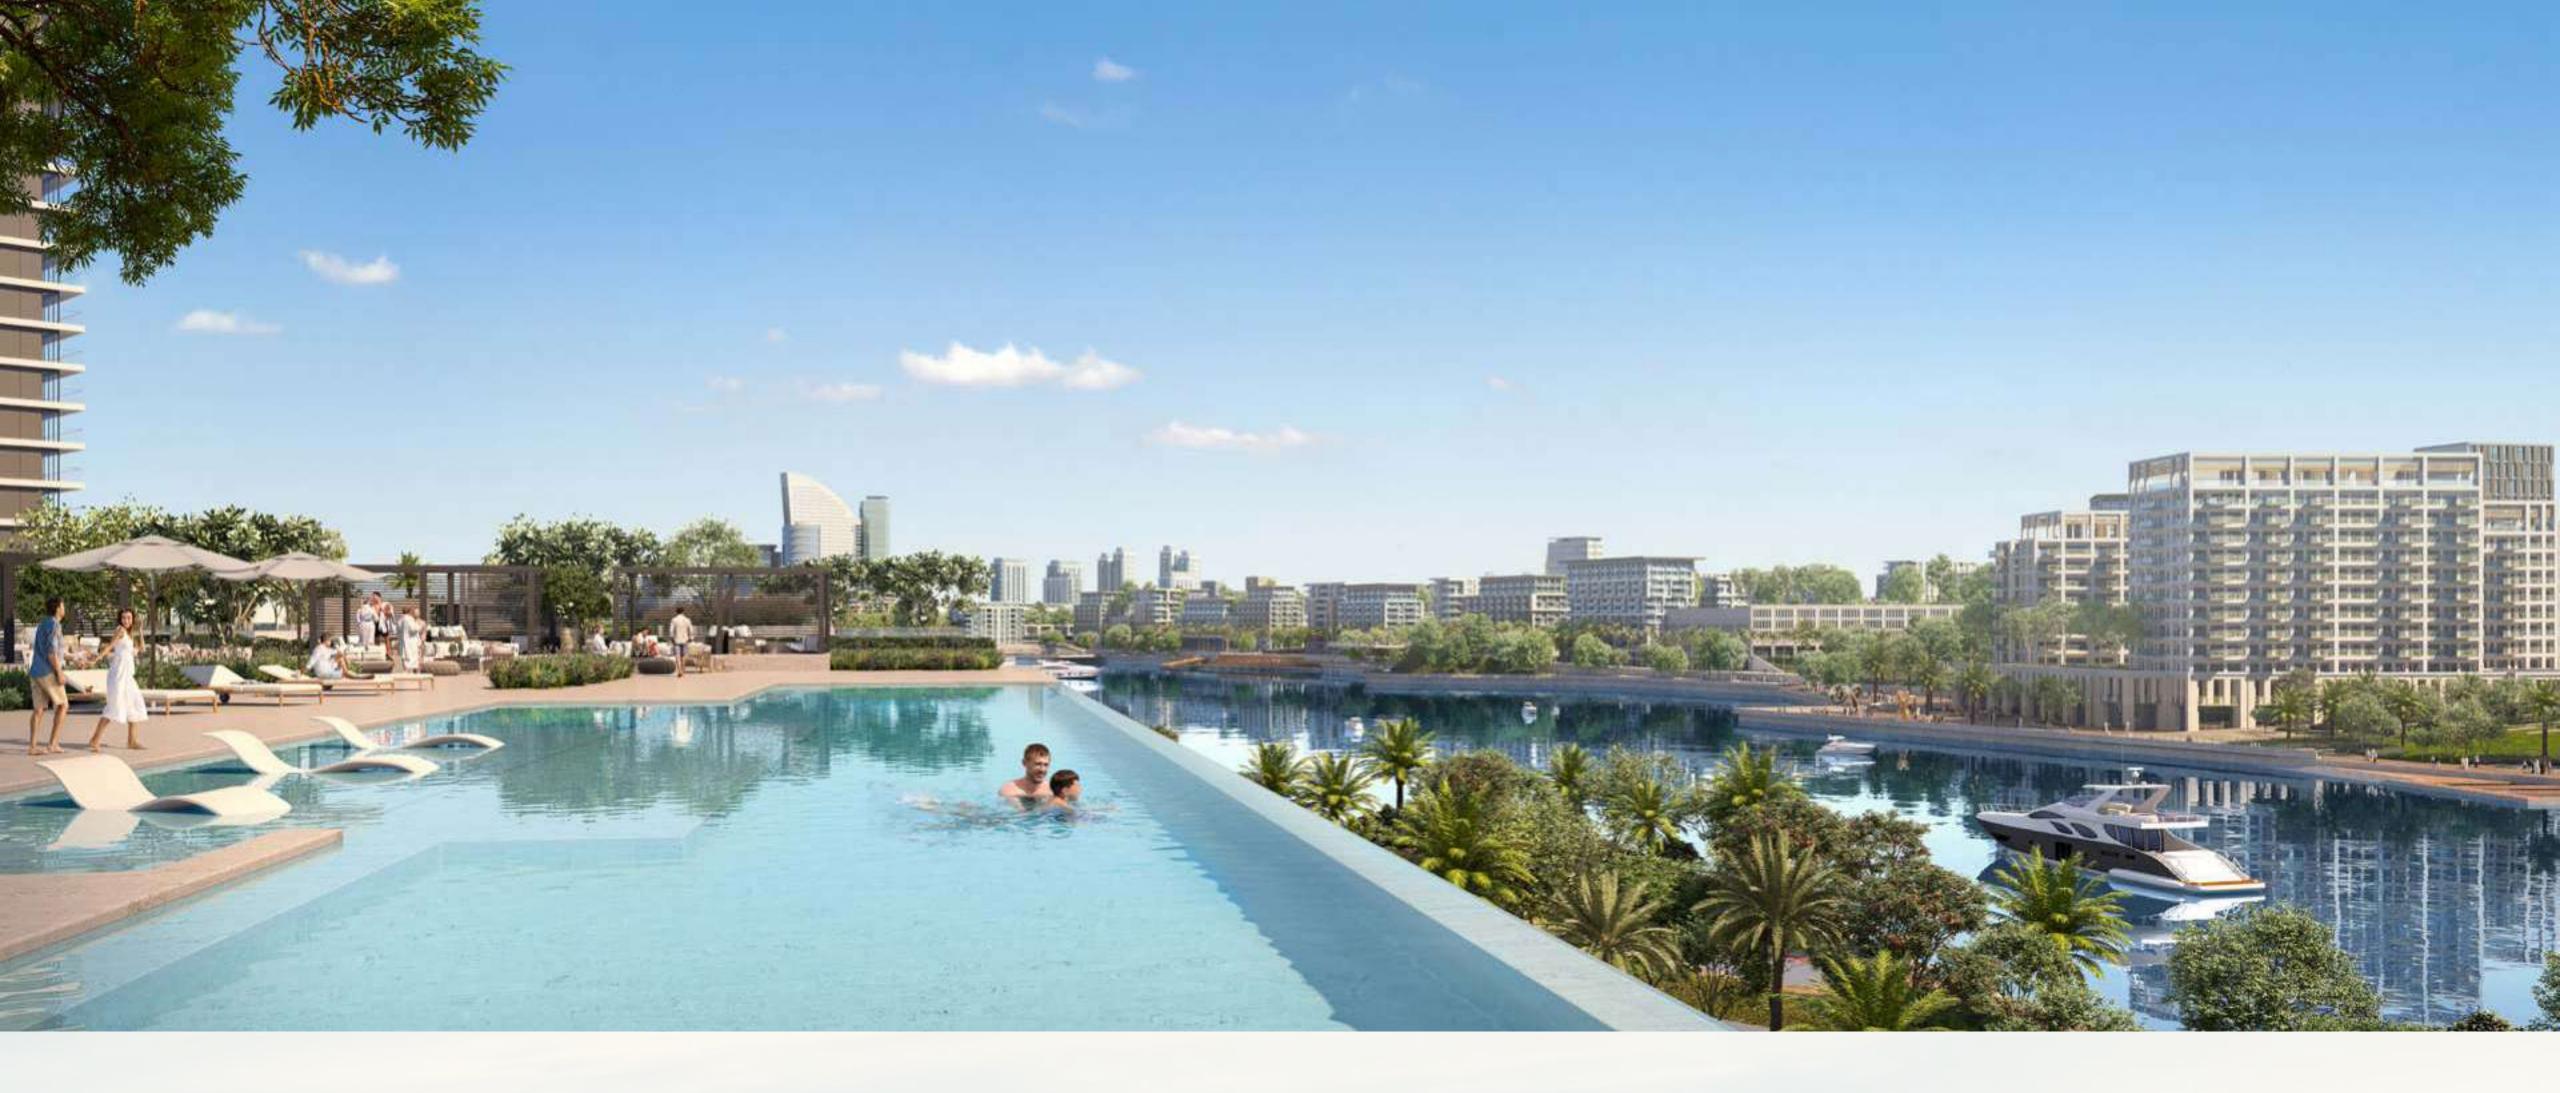

## A Sense of Prestige & Exclusivity

The landscaped amenities podium at Creek Waters 2 is meticulously designed to evoke the exclusivity of a private sanctuary, complete with a plethora of amenities, leisure activities, and recreational facilities to enjoy.

Sparkling Inifinity Pool

Residents will also enjoy the sparkling infinity pool blending into the blue of the sky, viewing decks strategically situated to enjoy the best views Dubai Creek Harbour has to offer, a kids' pool with a shaded play area and innovative features.