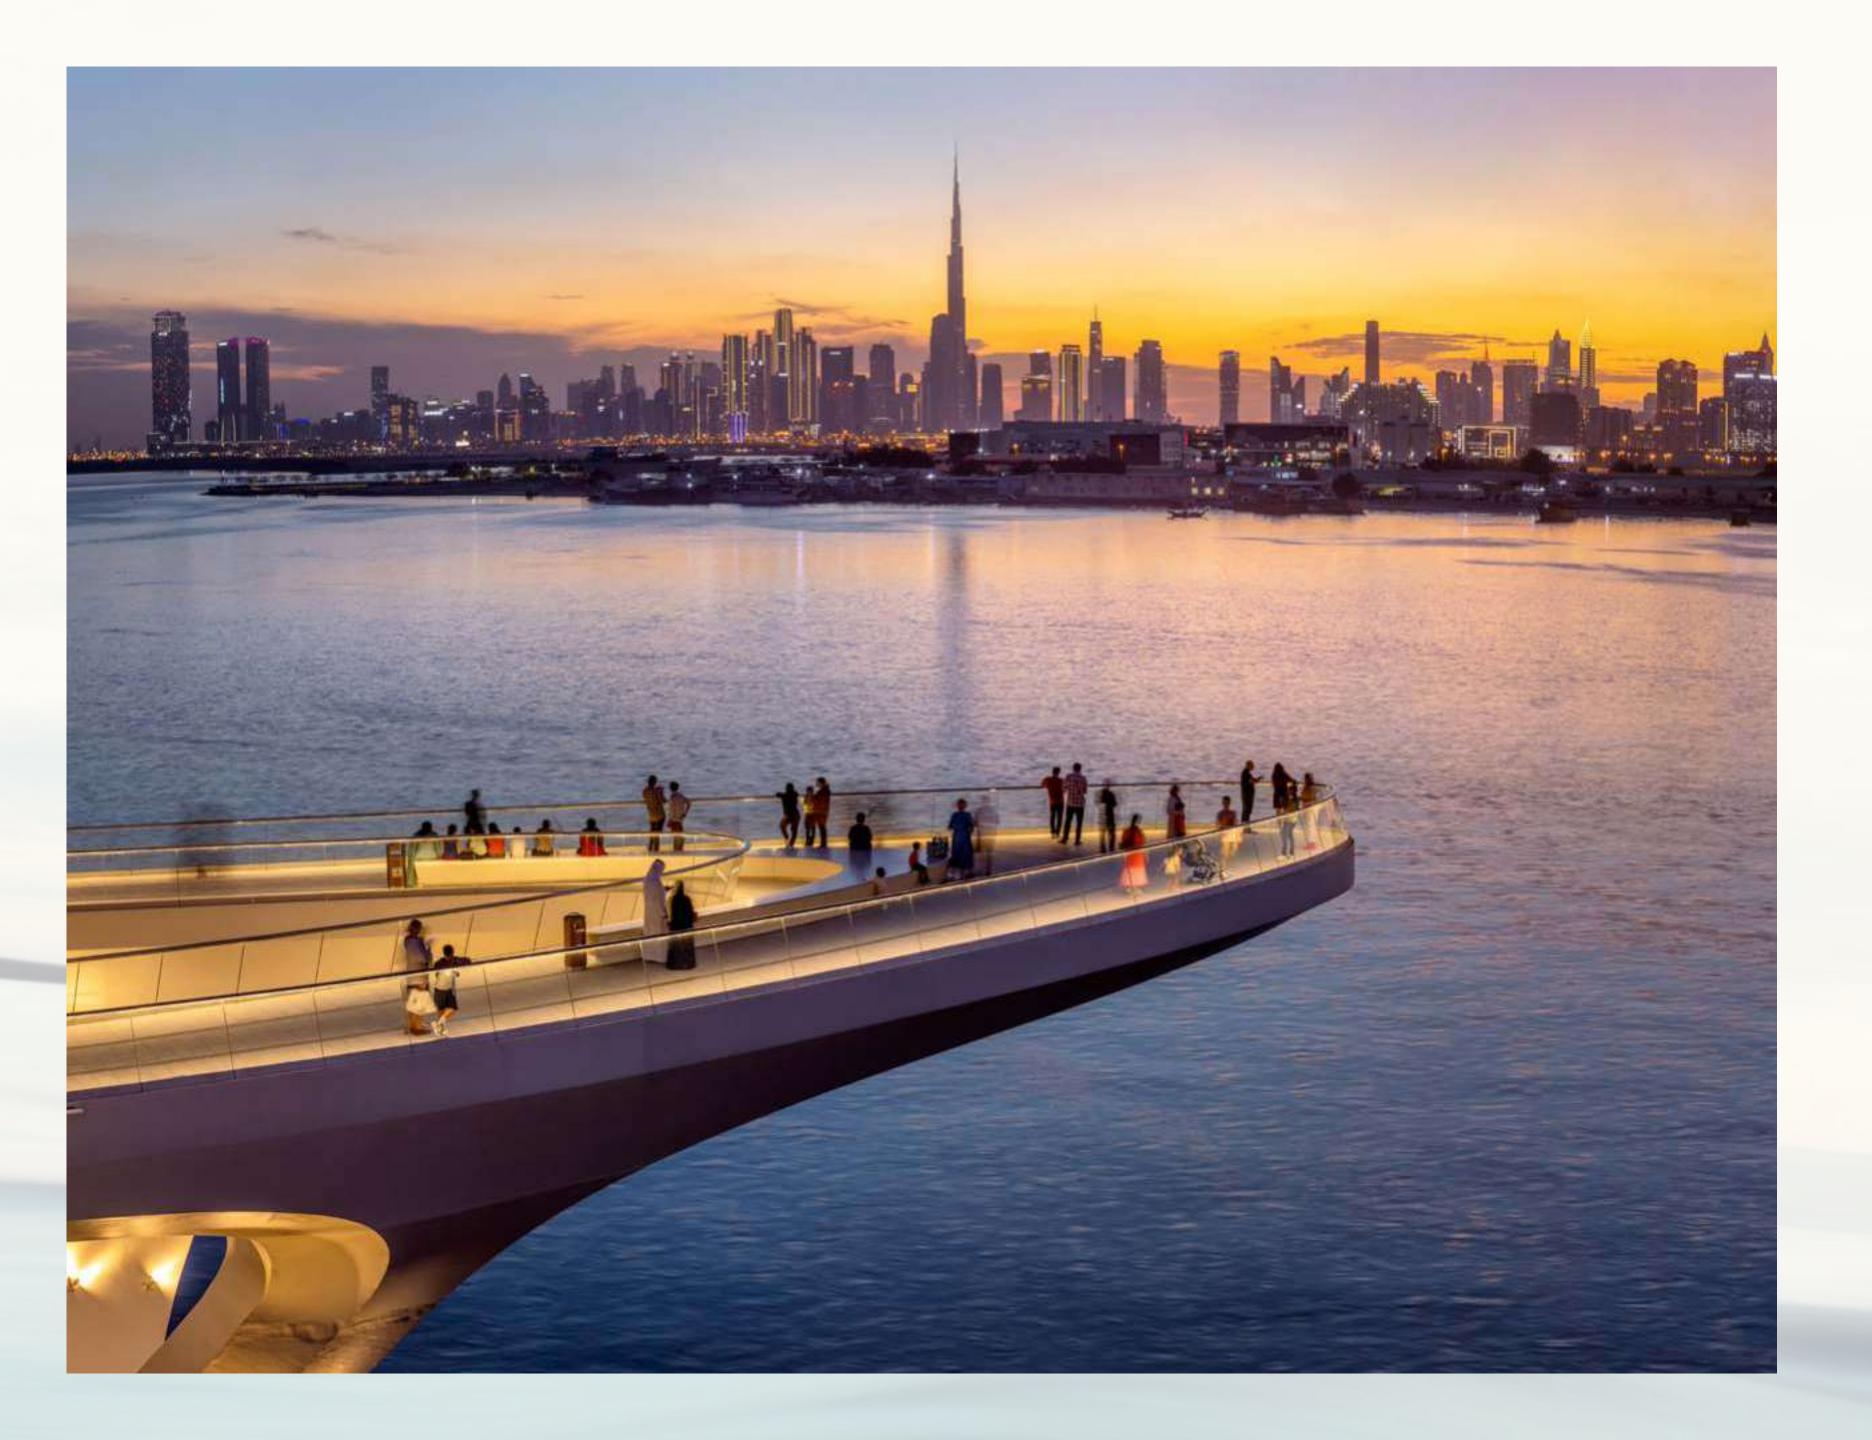

### The Viewing Point

Take in some of the city's most spectacular sights at The Viewing Point at Dubai Creek Harbour. The 11.65m tall and 70-metre long structure spans out over Dubai Creek, with a 26m cantilever projecting out over the water. The walkway offers unobstructed views of the Dubai Creek and surrounding areas, and unique vistas of Downtown Dubai's incredible skyline and back inland towards the stylish Address Grand twin towers.