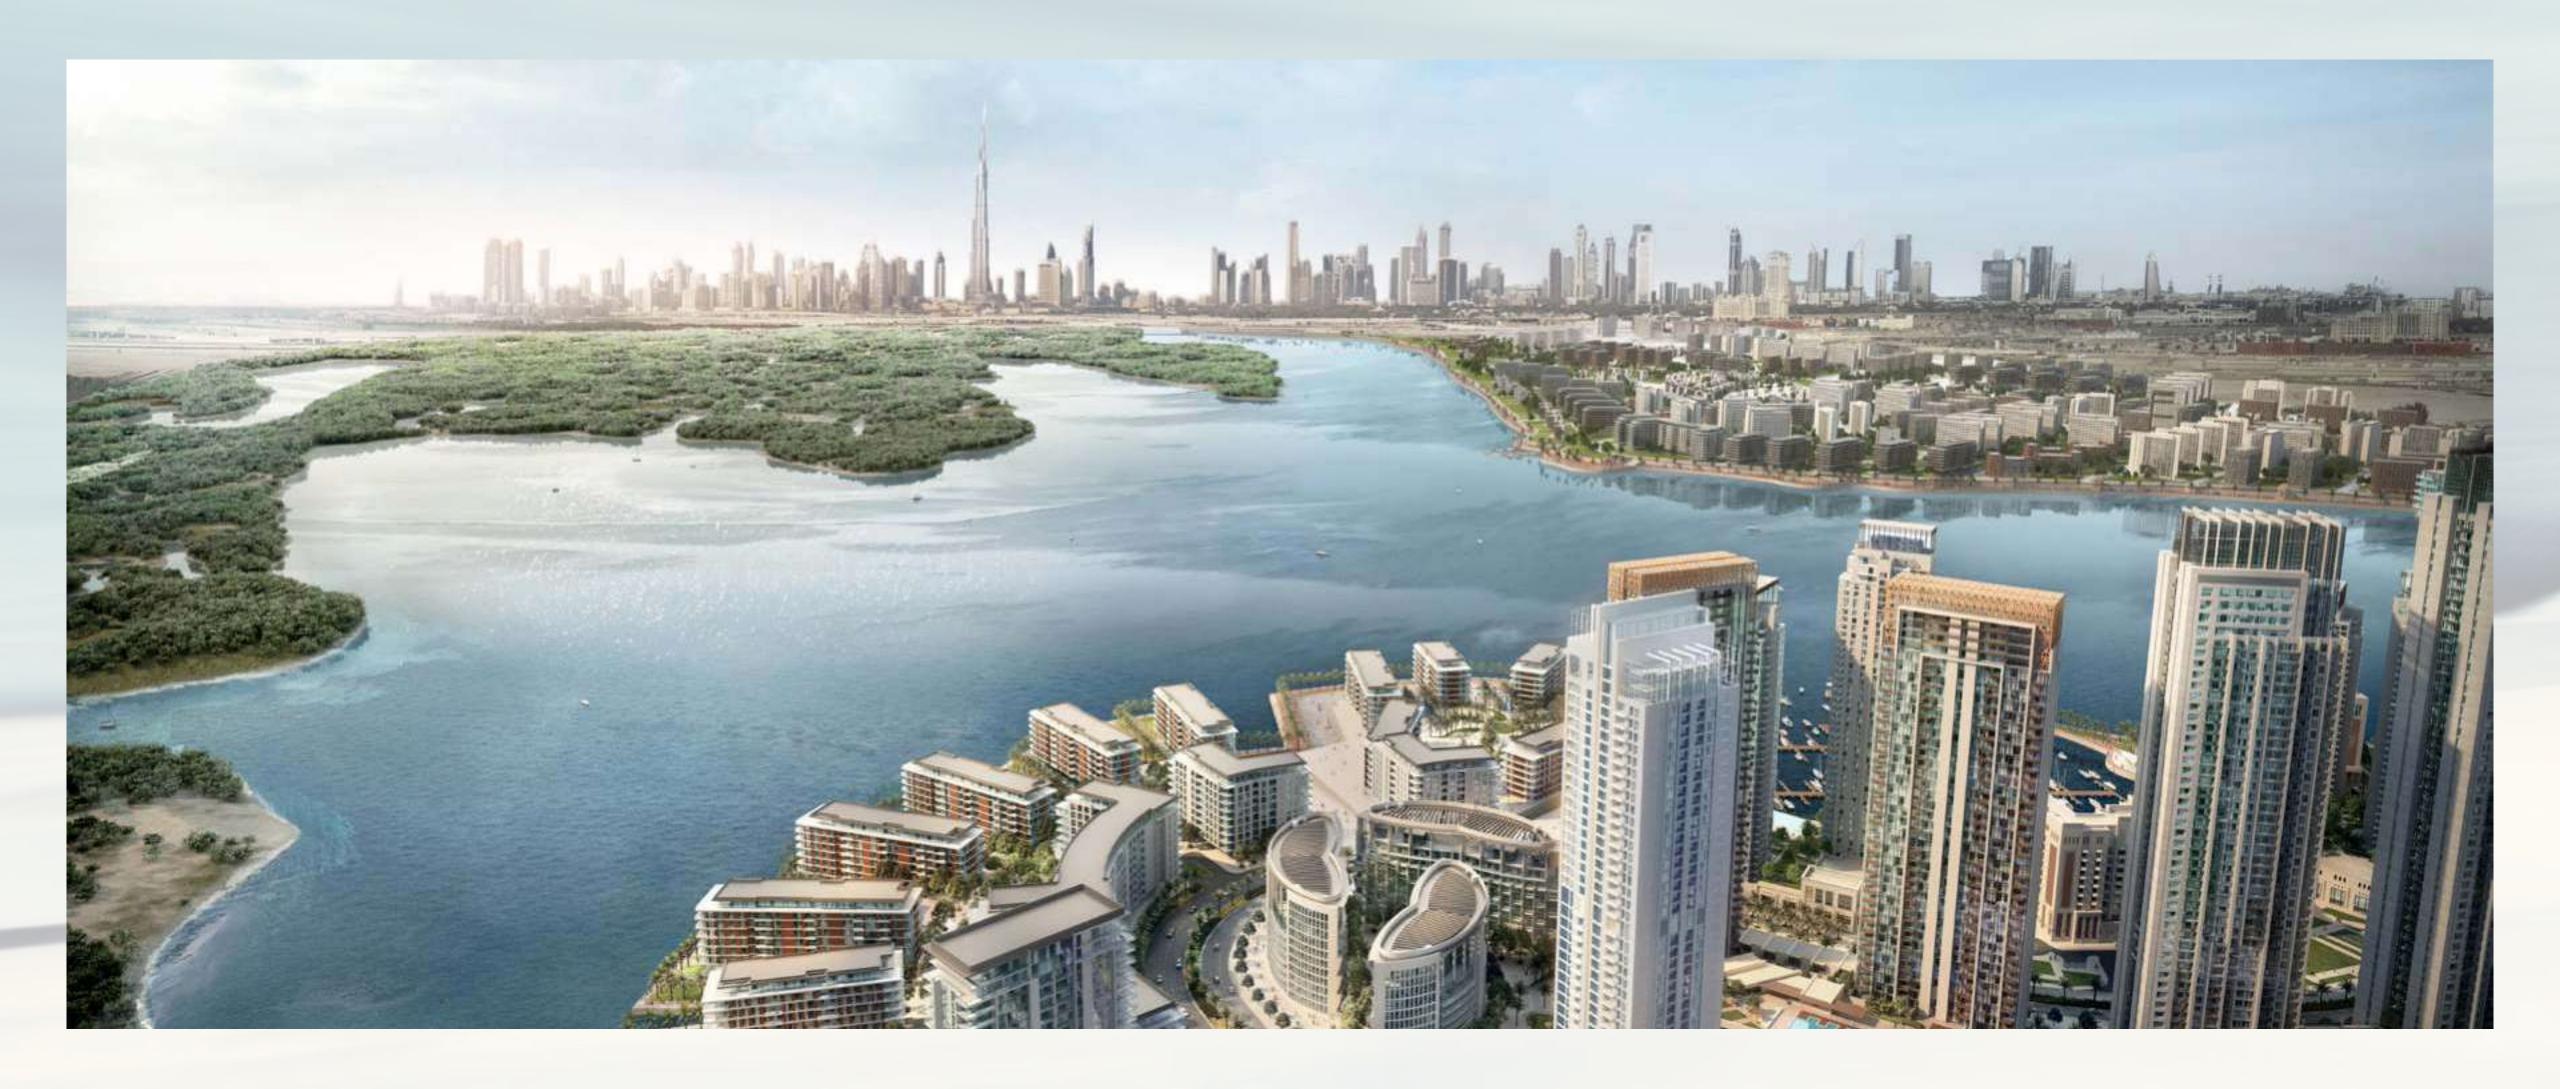

### Dubai Creek Harbour

Dubai Creek Harbour is an ultramodern, stylish, and pedestrian-friendly neighbourhood that integrates with Dubai's sustainable urban character. Situated along the historic Dubai Creek, Dubai Creek Harbour consists of 7.4 million sqm of residential space and 500,000 sqm of parks & open spaces with a viable mix of retail, business, recreation, and community facilities, all within walking distance.

#### Creek Island

The Island District is a waterfront development that mixes upscale residences with enticing leisure and recreational amenities to create a world-class community. The district's green central park, stunning marina, yacht club, and five-star hotels will all be popular destinations for residents to enjoy the district's breathtaking views and memorable experiences.