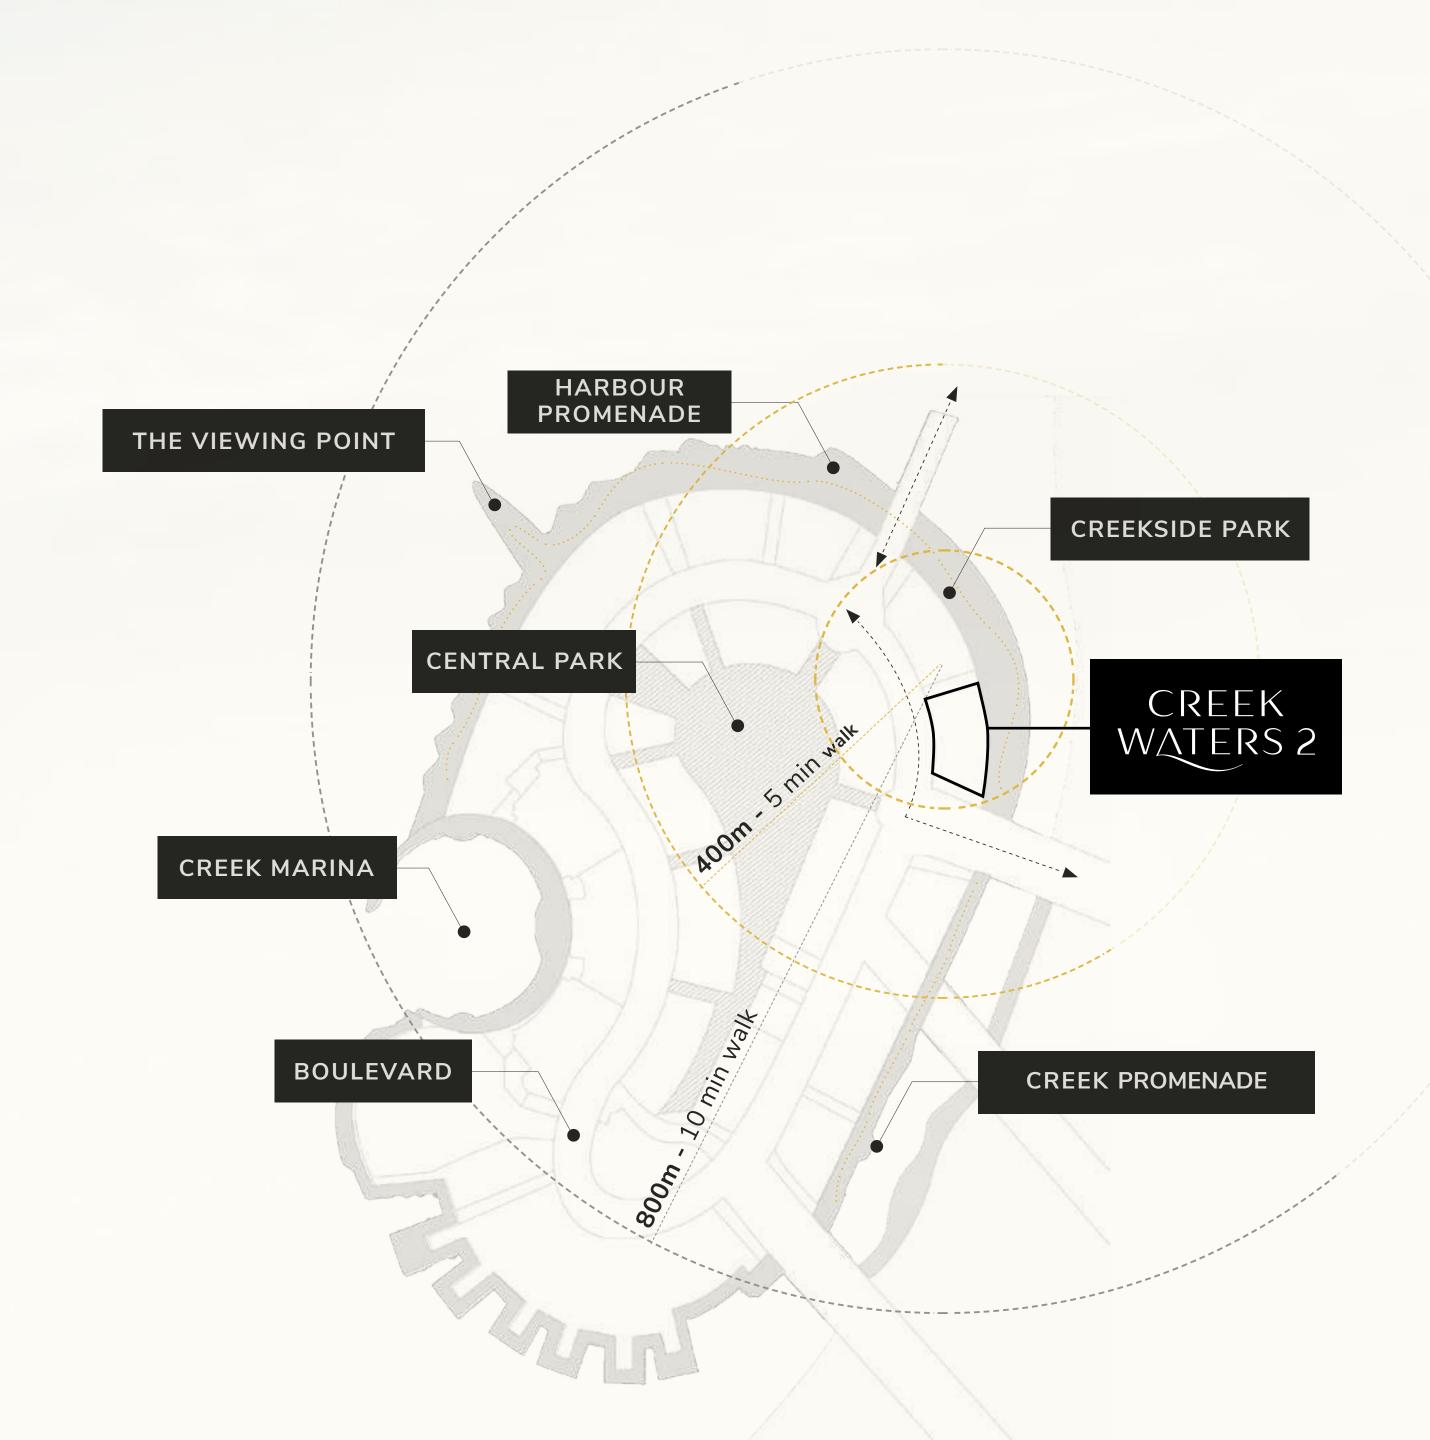

## Utmost Convenience & Connectivity

Creek Waters 2 sits at the centre of a bustling district that, once completed, will offer all the modern conveniences and amenities that you need, including premier schools, lifestyle and entertainment destinations, and easy access to transport routes leading to the rest of Dubai. A fine selection of retail shops, restaurants and cafes can be directly accessed from the amenities podium leading to an even wider range of shopping and leisure experiences at the promenade and beyond.

### Harbour Promenade

Explore a bustling promenade, and an impressive skyline as you sit back and relax on the Harbour Promenade's observation deck. Set sail across Dubai Creek's glistening waters and take in the city's cityscape from a unique vantage point. Enjoy a wonderful meal while taking in the breathtaking views between shopping and boating.

### Central Park

The heart of island living, Dubai Creek Harbour's Central Park offers residents a tranquil refuge to unwind, first-class amenities to enjoy, and wide-open spaces to discover. With a total area of six football fields, Dubai's Central Park is one of the largest parks in the emirate and offers a variety of activities for the whole family.

### The Viewing Point

Take in some of the city's most spectacular sights at The Viewing Point at Dubai Creek Harbour. The 11.65m tall and 70-metre long structure spans out over Dubai Creek, with a 26m cantilever projecting out over the water. The walkway offers unobstructed views of the Dubai Creek and surrounding areas, and unique vistas of Downtown Dubai's incredible skyline and back inland towards the stylish Address Grand twin towers.