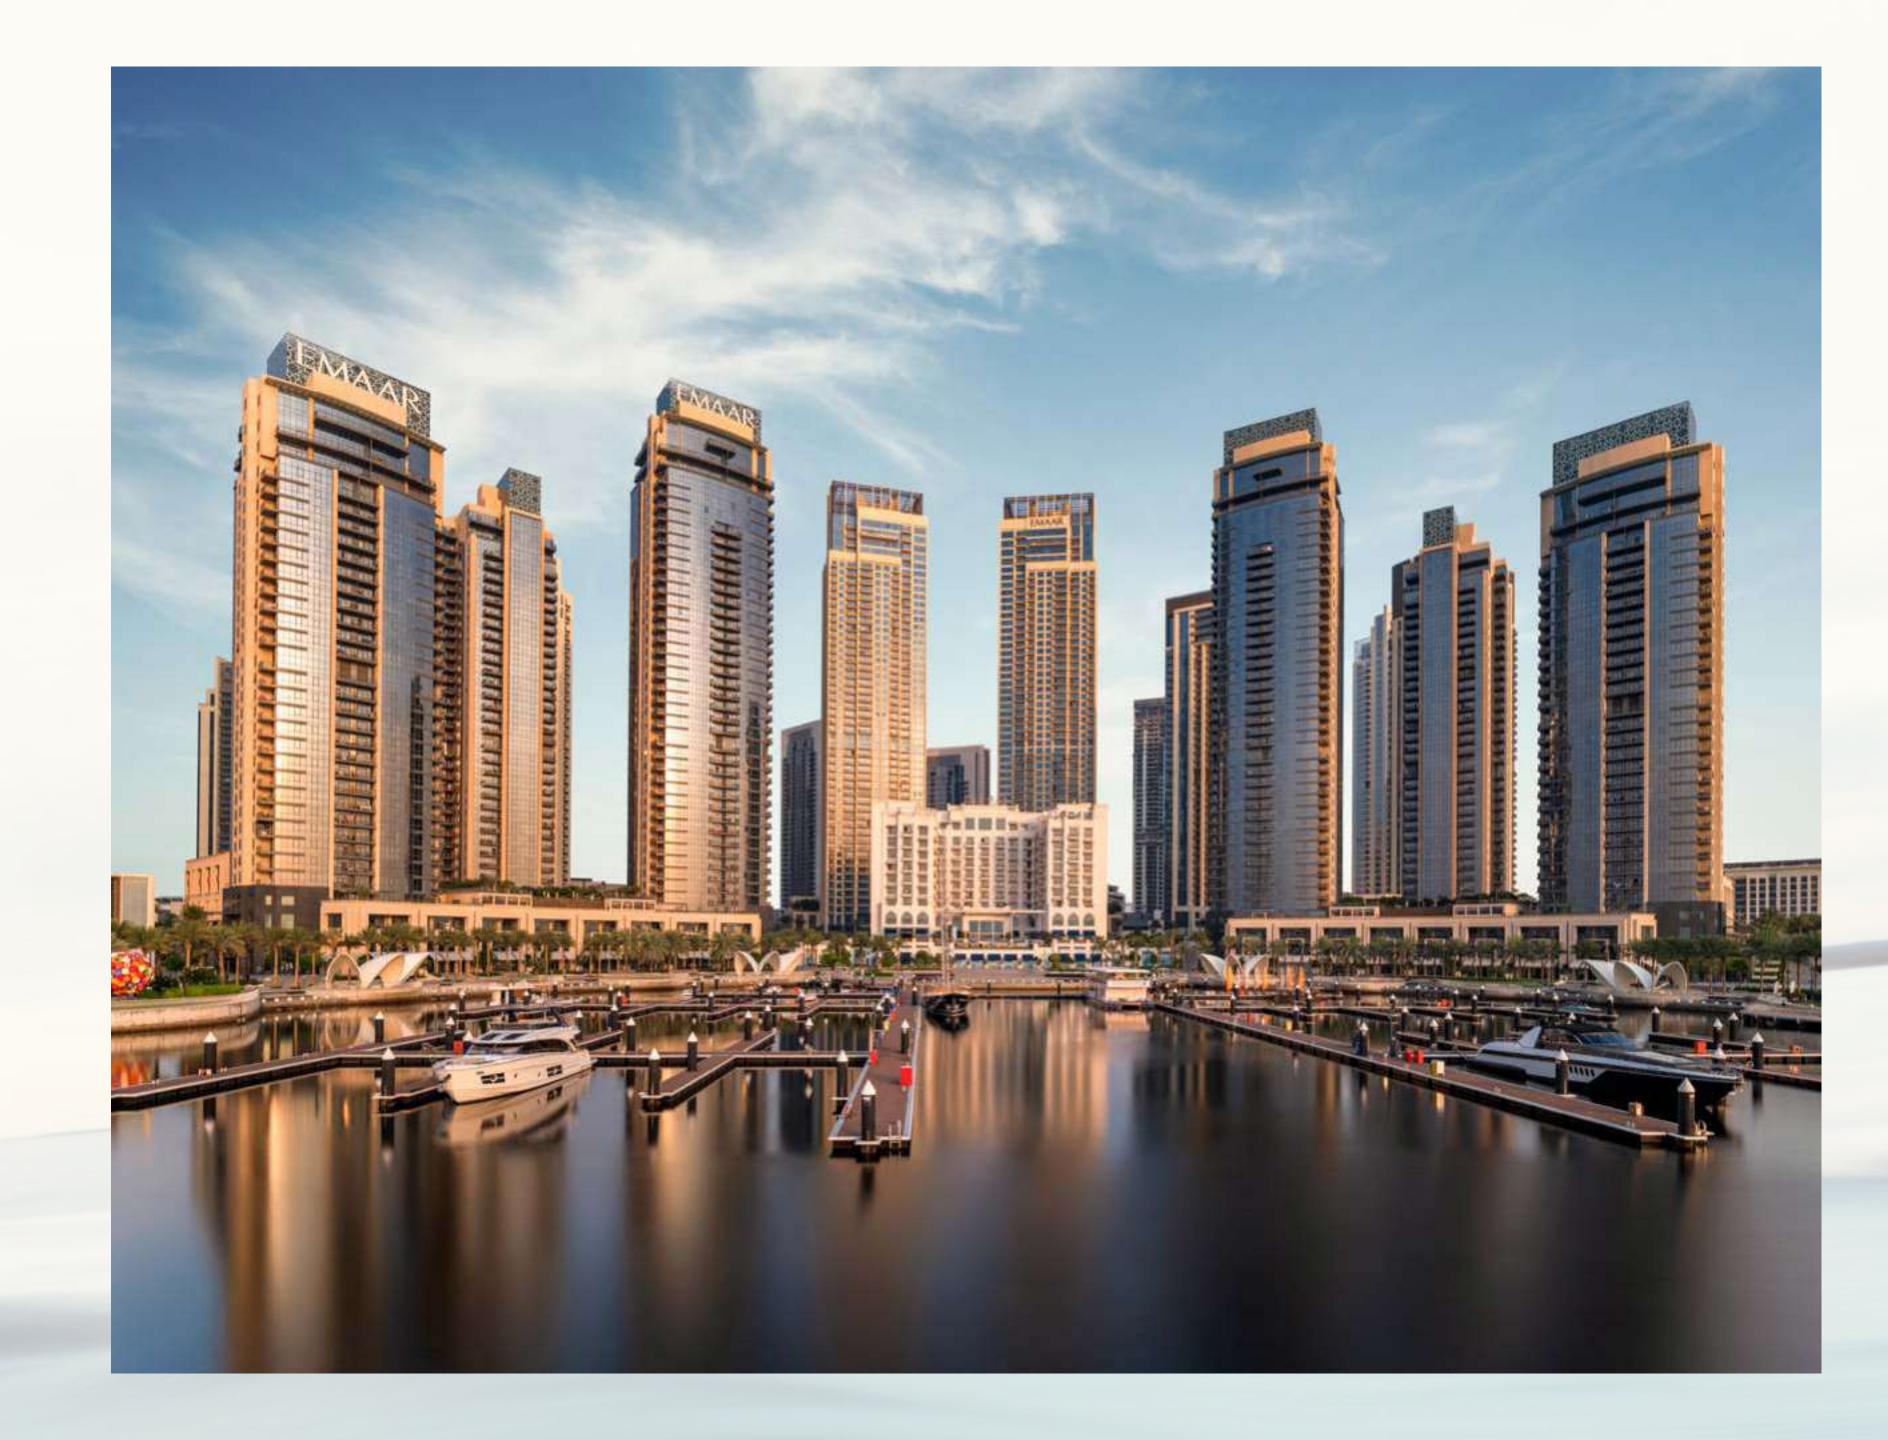

### Dubai Creek Harbour

Dubai Creek Harbour is an ultramodern, stylish, and pedestrian-friendly neighbourhood that integrates with Dubai's sustainable urban character. Situated along the historic Dubai Creek, Dubai Creek Harbour consists of 7.4 million sqm of residential space and 500,000 sqm of parks & open spaces with a viable mix of retail, business, recreation, and community facilities, all within walking distance.

#### Creek Island

The Island District is a waterfront development that mixes upscale residences with enticing leisure and recreational amenities to create a world-class community. The district's green central park, stunning marina, yacht club, and five-star hotels will all be popular destinations for residents to enjoy the district's breathtaking views and memorable experiences.