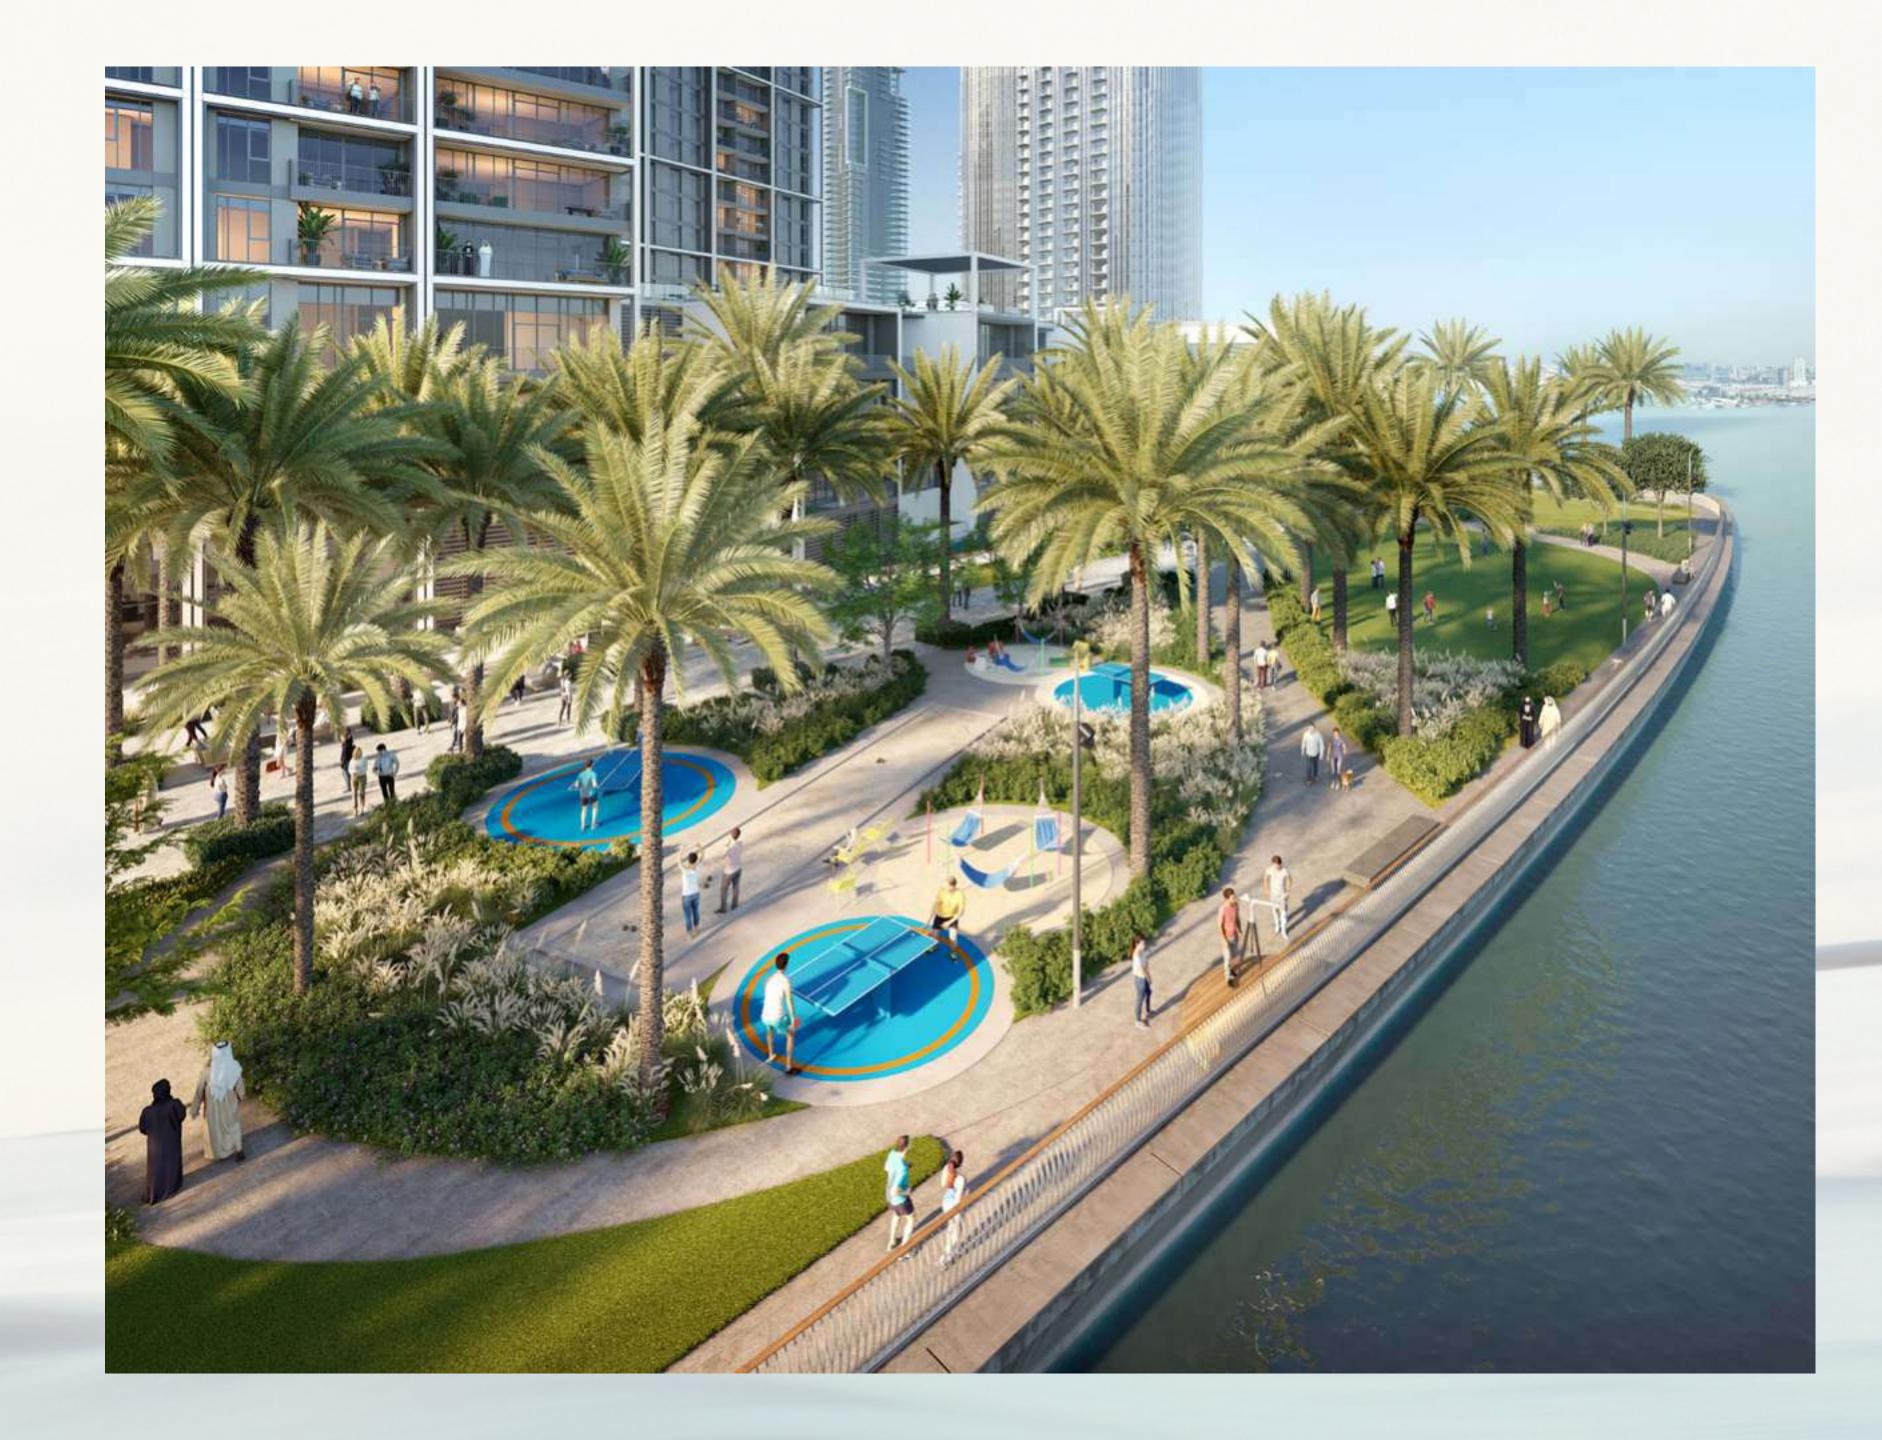

## State-of-the-art Park at Your Doorstep

Located directly at their doorstep, residents of Creek Waters 2 can enjoy an active lifestyle at Creekside Park, a pedestrian-friendly linear park boasting a variety of amenities, including playgrounds, fitness centres, sculpture parks, multi-use sports courts, open lawns, and even an amphitheatre. The park has been tastefully manicured, with plenty of trees and plants, as well as shaded paths and a vibrant design that runs in parallel to the promenade's winding route.

Kids' Play Area

Skating Areas

Lawn
Amphitheatre

Splash Pad Fitness Plaza