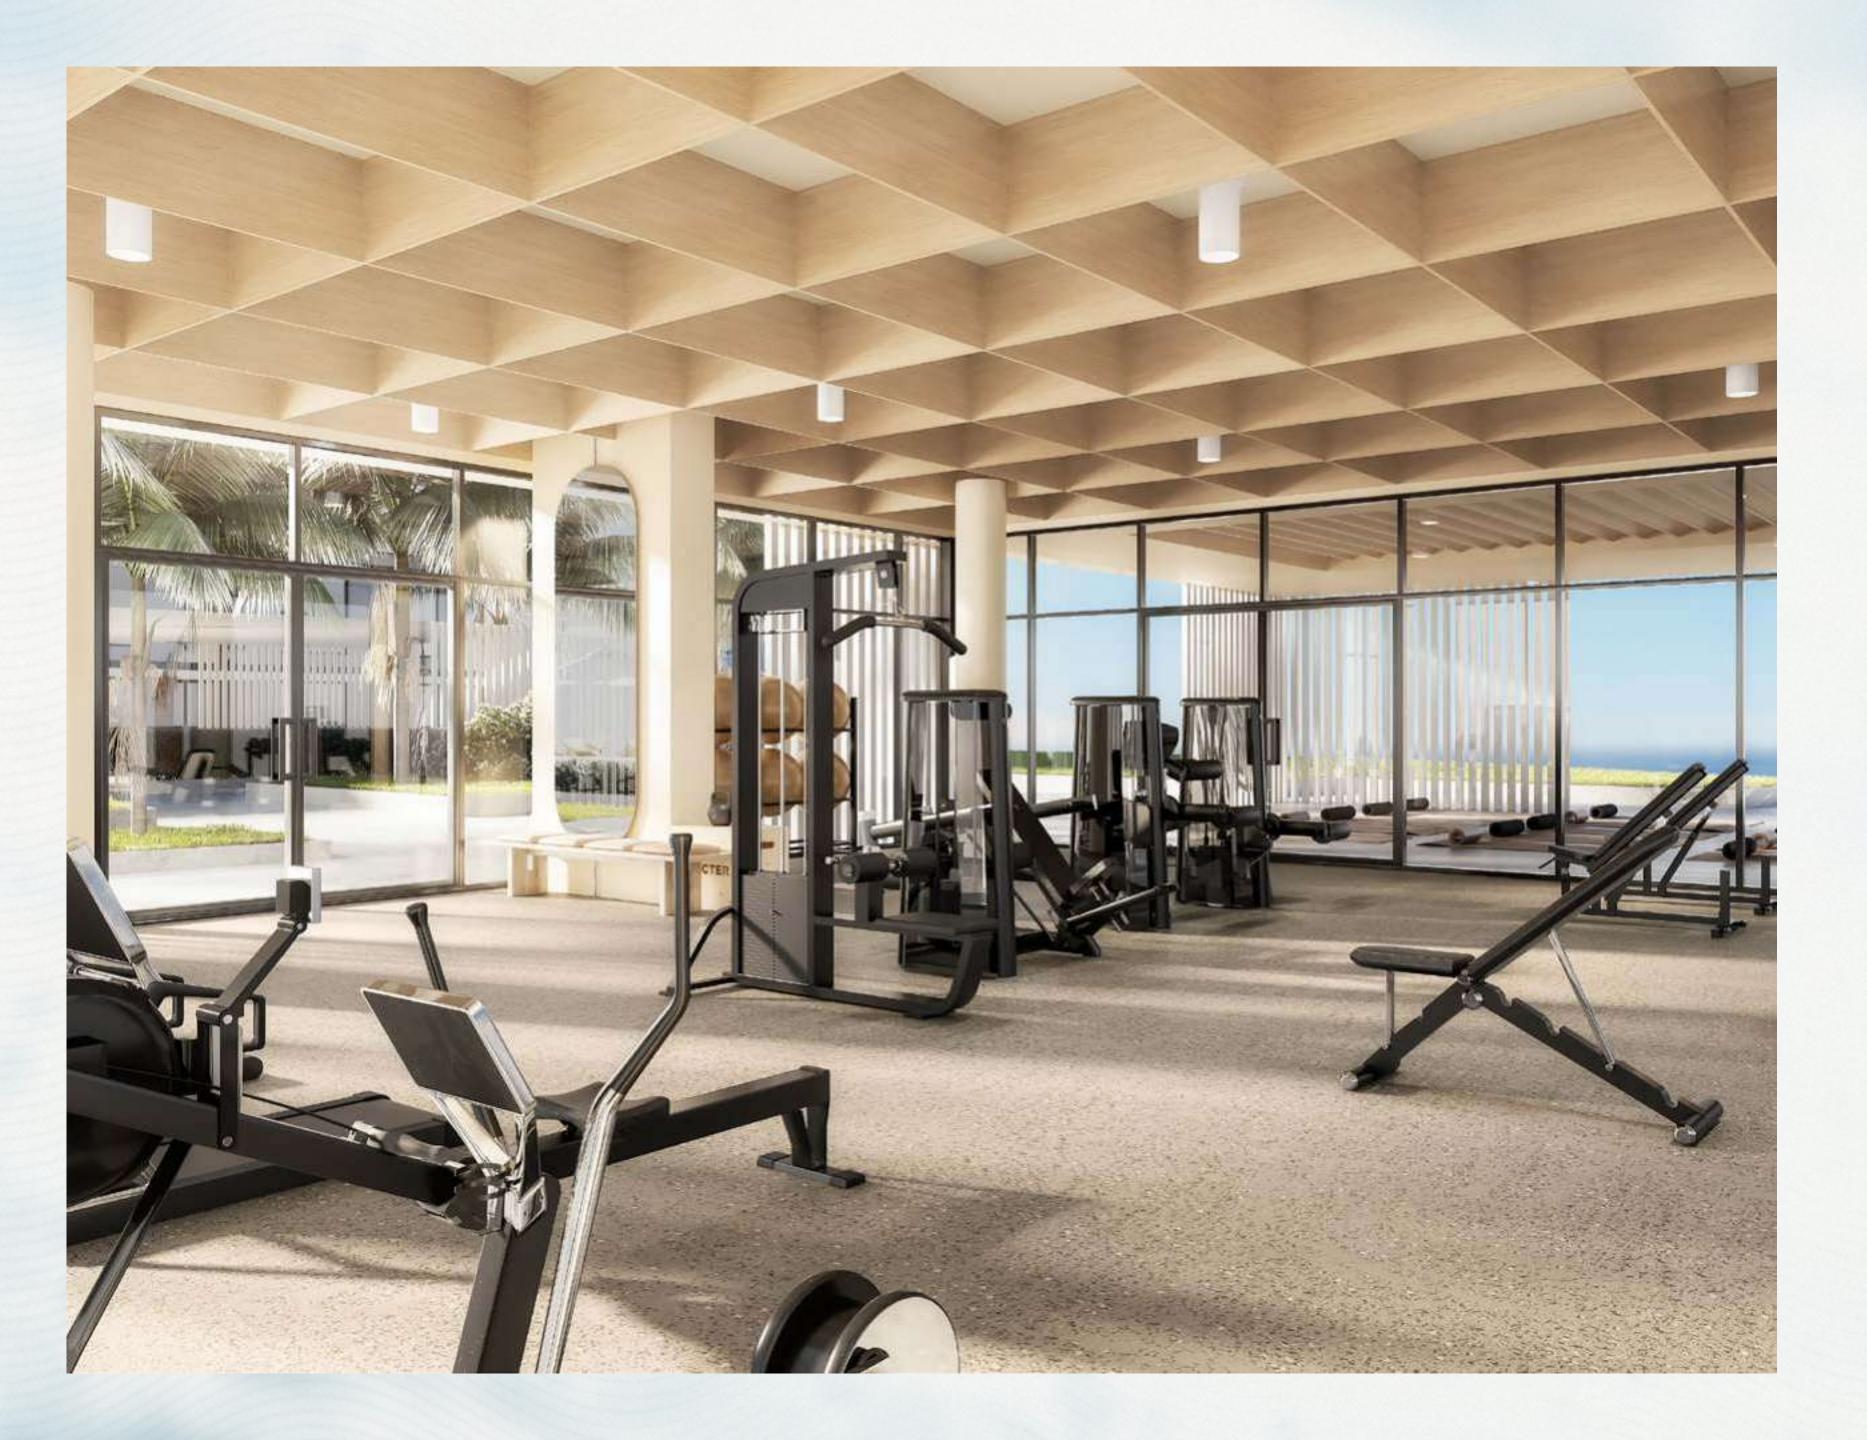

## Fully-Equipped Gym

The fully-equipped gym, located in a separate pavilion, opening up to an outdoor yoga deck, is a great addition to the overall fitness and recreation experience.