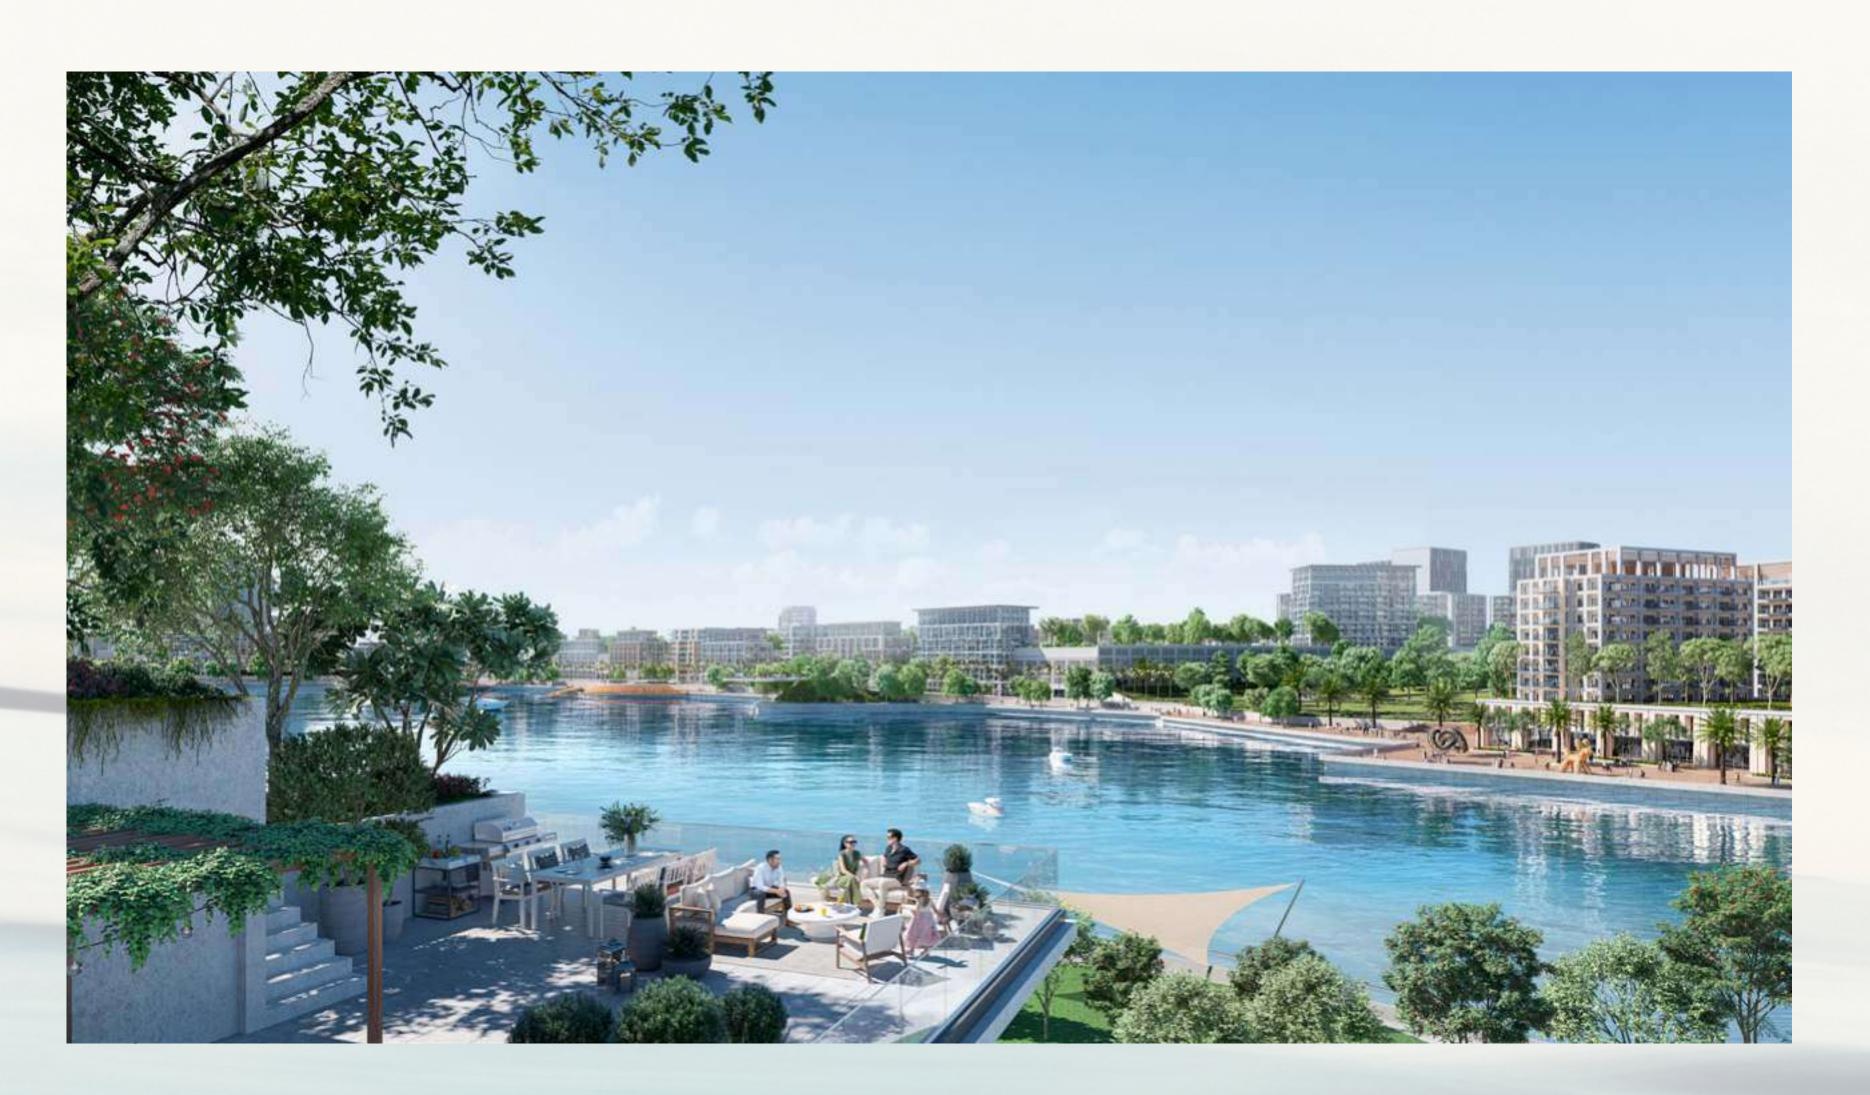

## State-of-the-art Park at Your Doorstep

Located directly at their doorstep, residents of Creek Waters 2 can enjoy an active lifestyle at Creekside Park, a pedestrian-friendly linear park boasting a variety of amenities, including playgrounds, fitness centres, sculpture parks, multi-use sports courts, open lawns, and even an amphitheatre. The park has been tastefully manicured, with plenty of trees and plants, as well as shaded paths and a vibrant design that runs in parallel to the promenade's winding route.

Sparkling Inifinity Pool

Residents will also enjoy the sparkling infinity pool blending into the blue of the sky, viewing decks strategically situated to enjoy the best views Dubai Creek Harbour has to offer, a kids' pool with a shaded play area and innovative features.