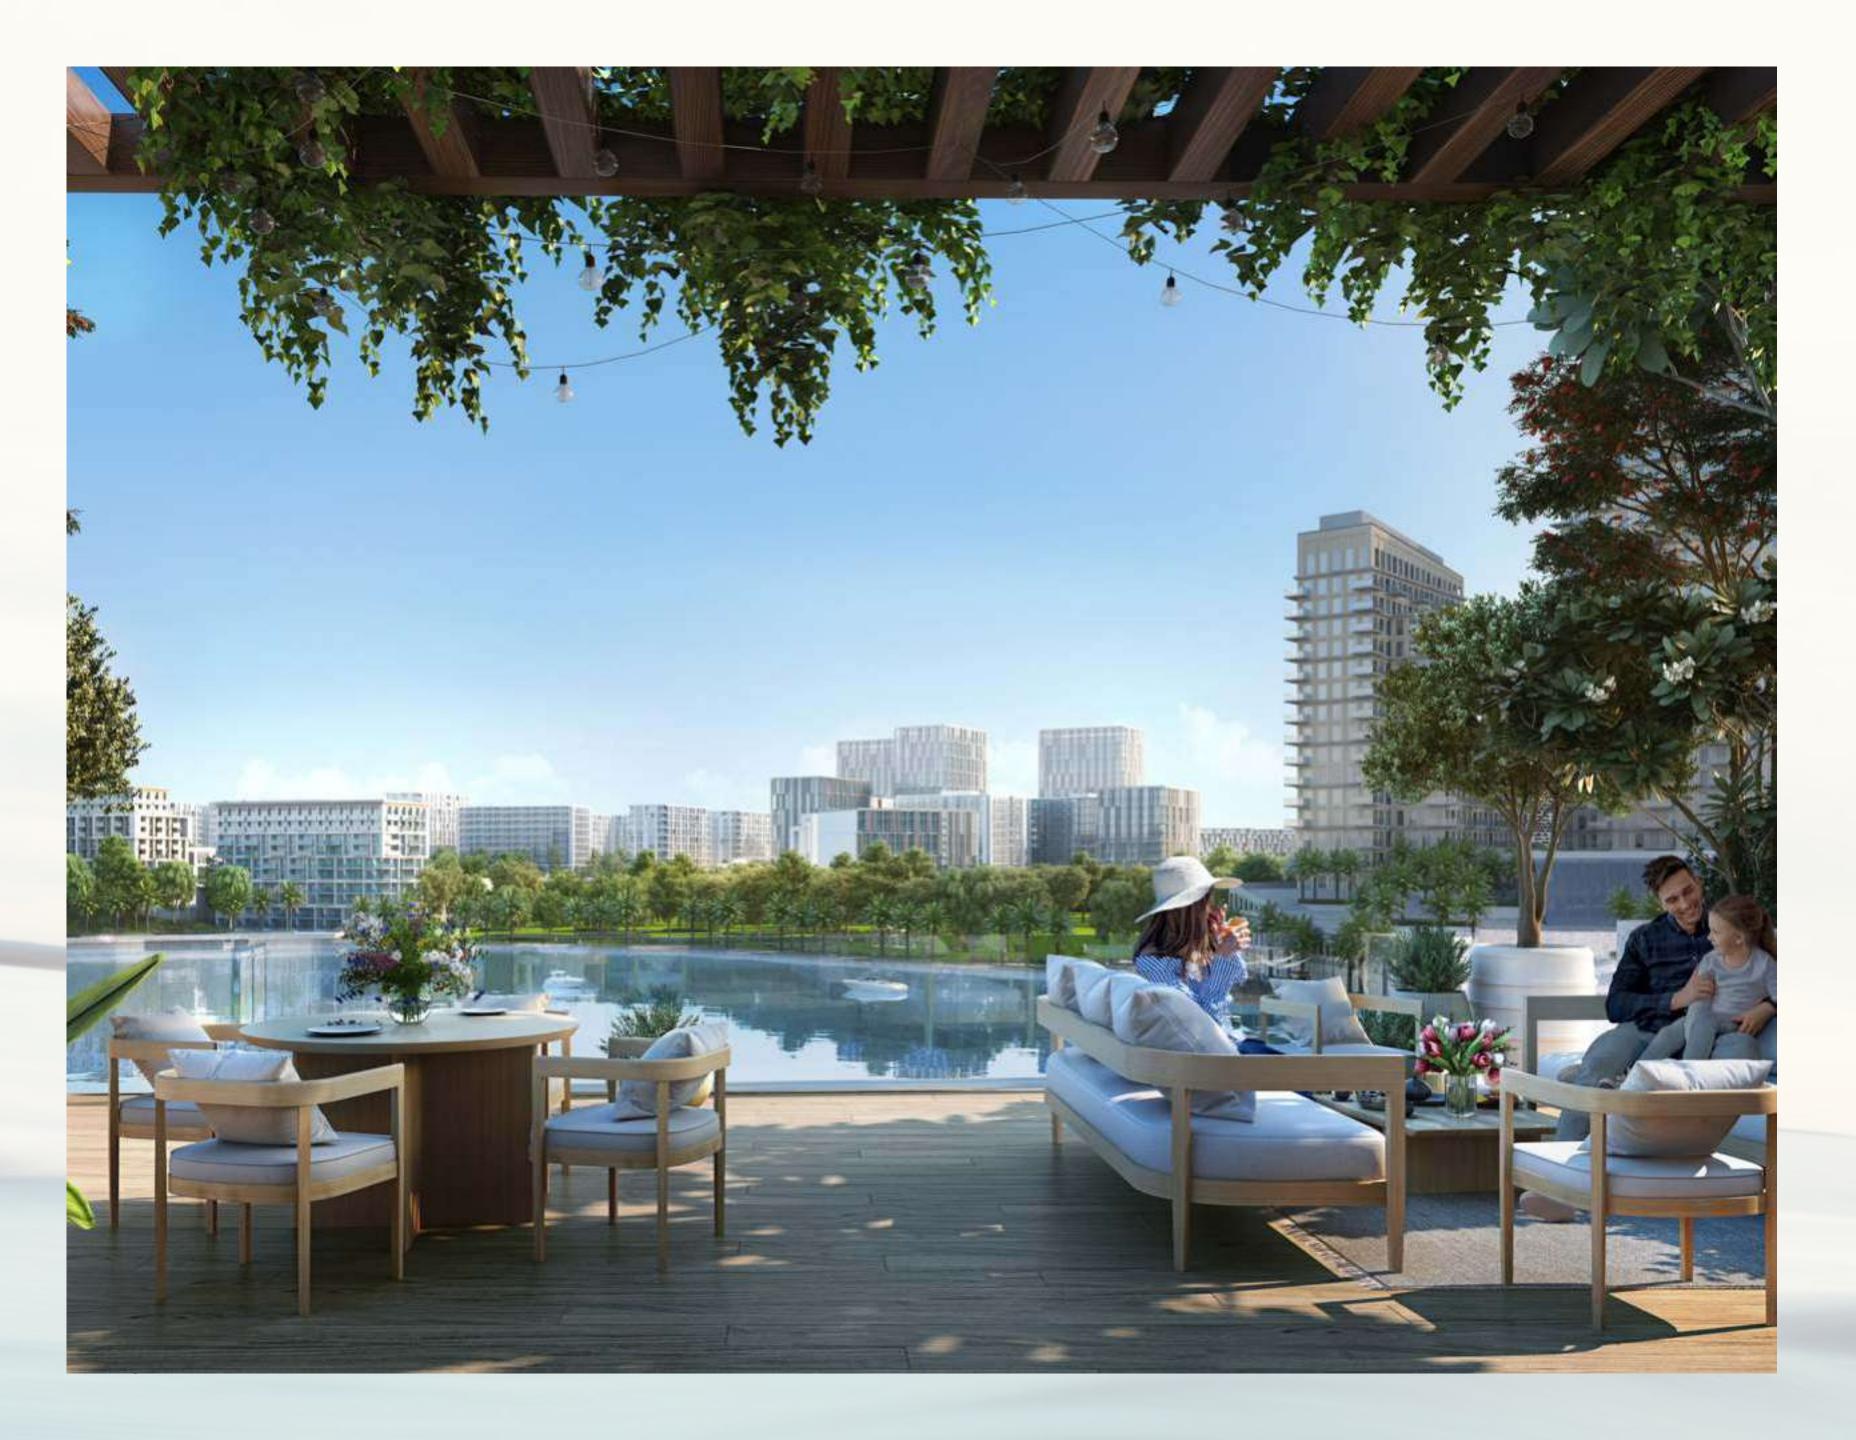

## A Sense of Prestige & Exclusivity

The landscaped amenities podium at Creek Waters 2 is meticulously designed to evoke the exclusivity of a private sanctuary, complete with a plethora of amenities, leisure activities, and recreational facilities to enjoy.

## State-of-the-art Park at Your Doorstep

Located directly at their doorstep, residents of Creek Waters 2 can enjoy an active lifestyle at Creekside Park, a pedestrian-friendly linear park boasting a variety of amenities, including playgrounds, fitness centres, sculpture parks, multi-use sports courts, open lawns, and even an amphitheatre. The park has been tastefully manicured, with plenty of trees and plants, as well as shaded paths and a vibrant design that runs in parallel to the promenade's winding route.