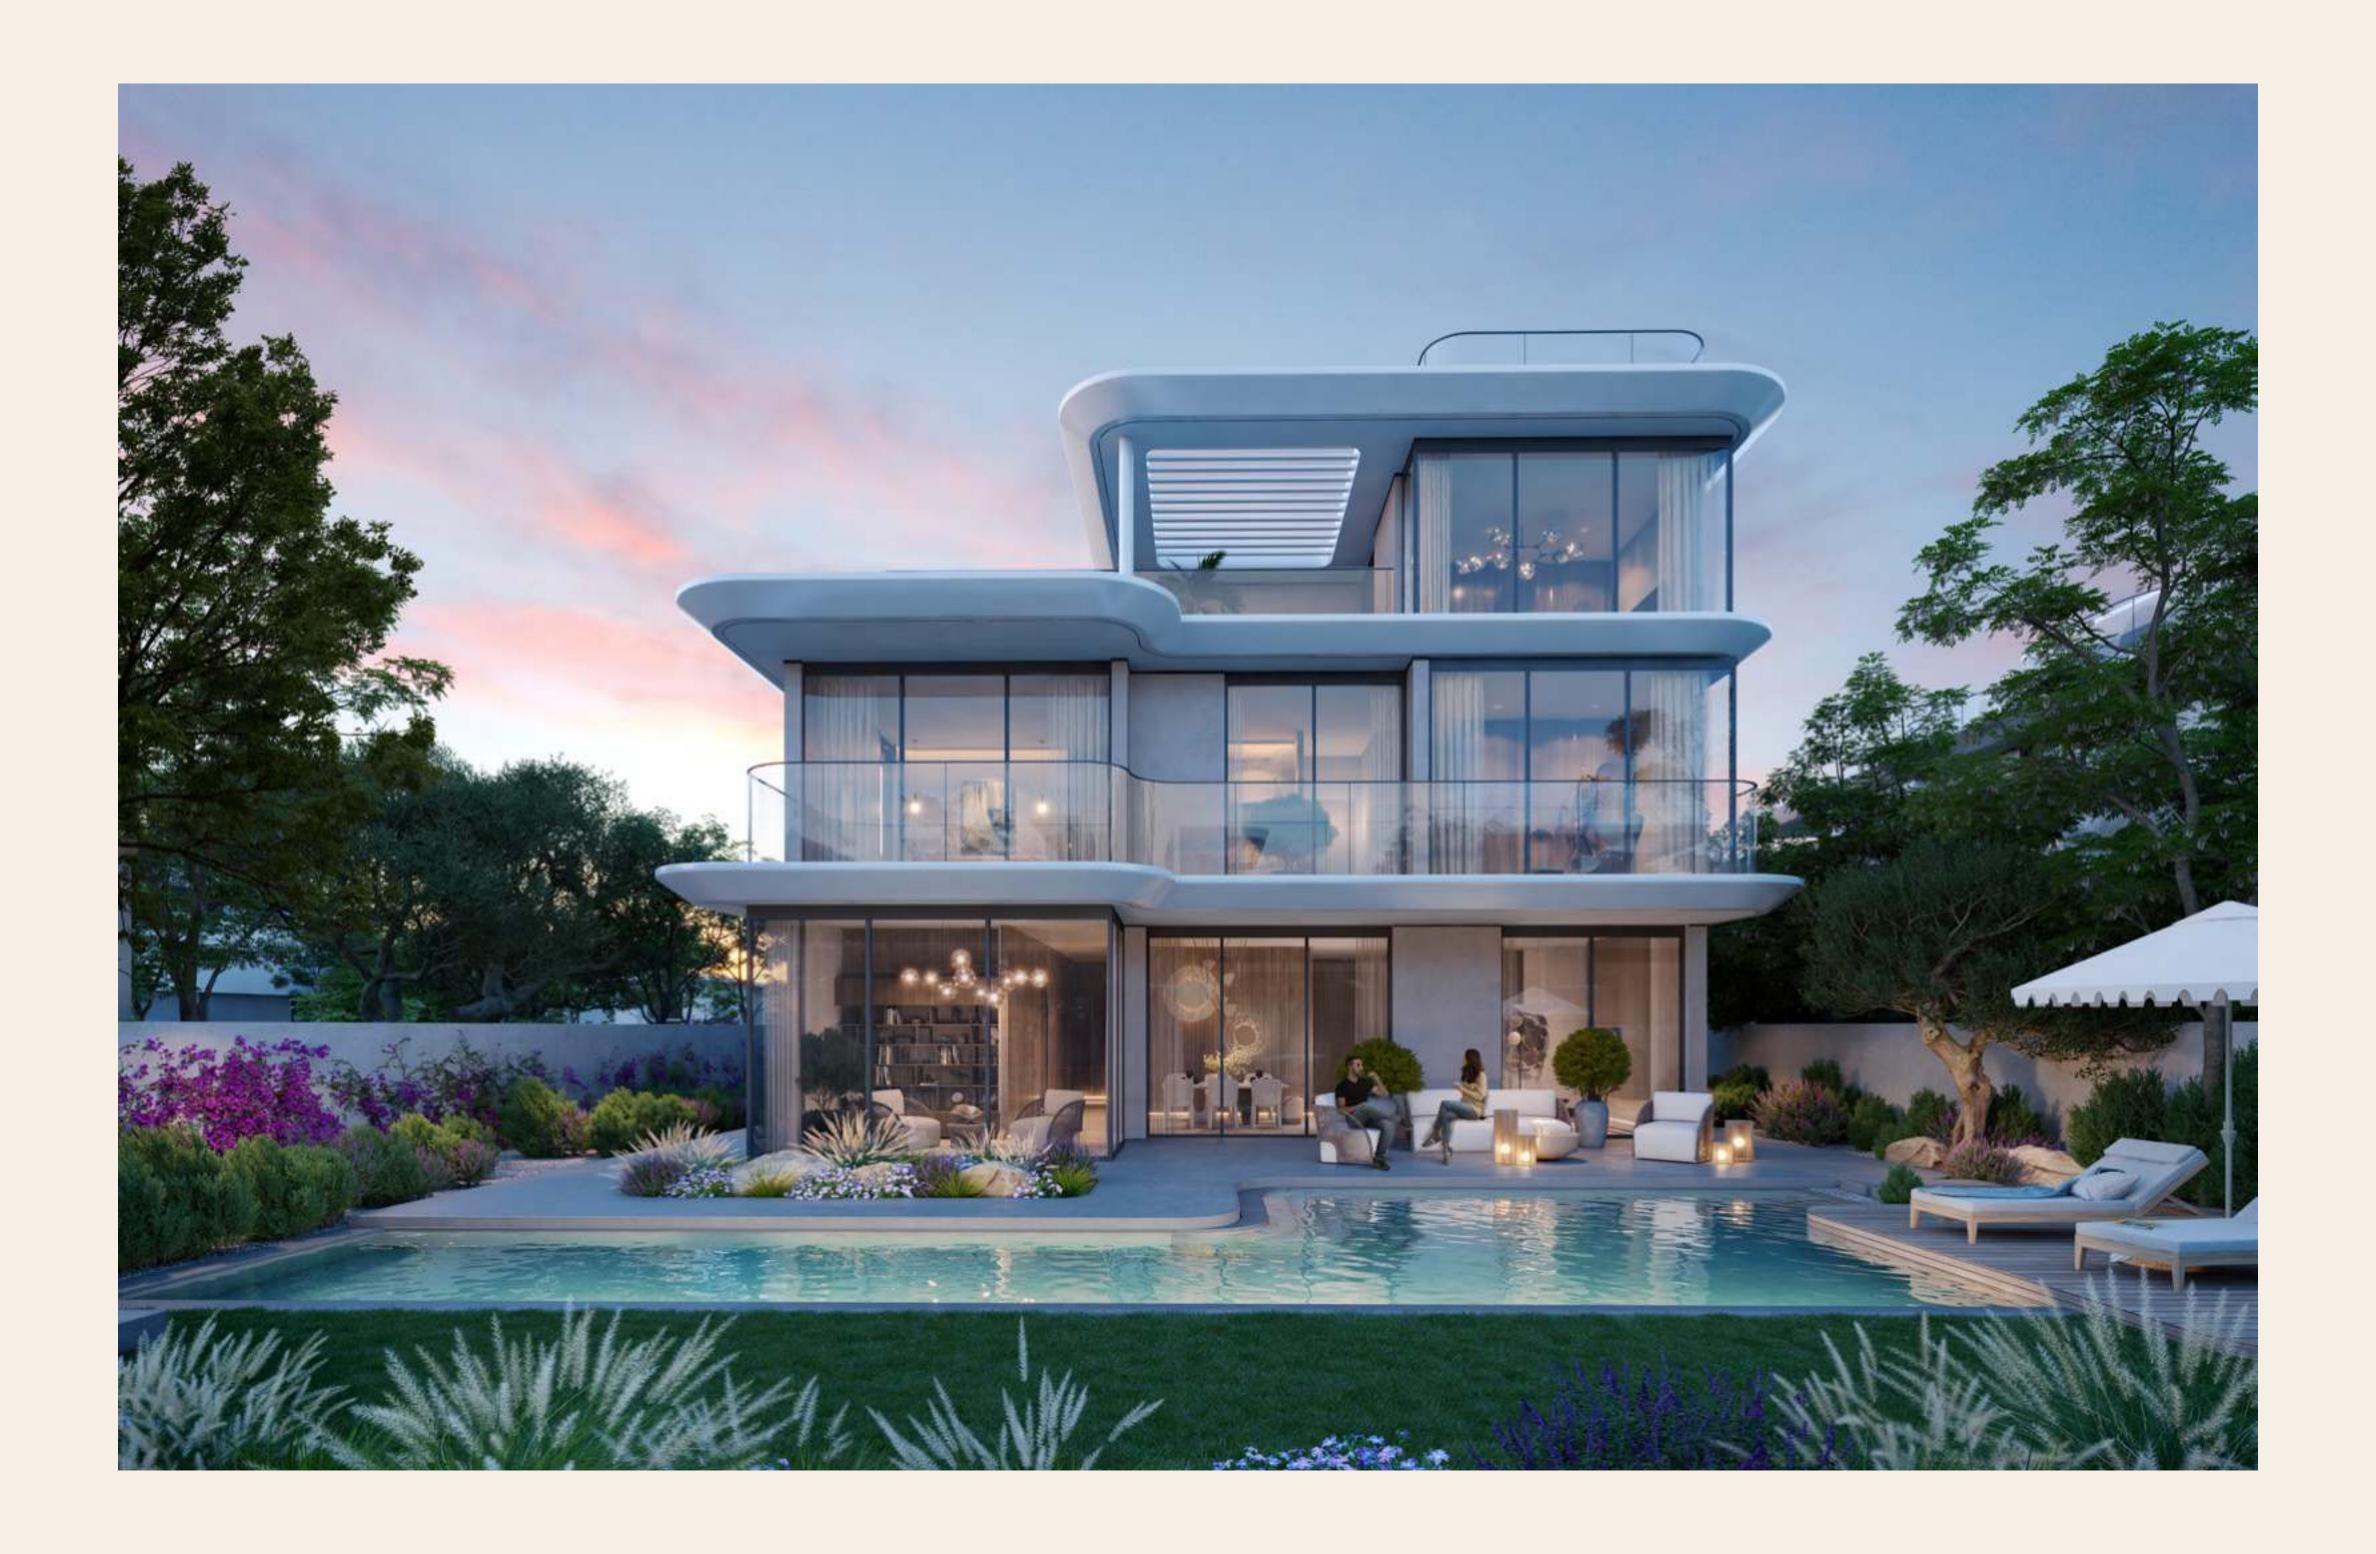

### DESIGN EXCELLENCE

The architectural vocabulary at Park Gate is a perfect example of minimalist form and functional appeal. The villas have a contemporary appearance and feel, with clean lines and a minimalist approach that blends in with the natural surroundings. Each residence is thoughtfully designed with expansive balconies and garden roof terraces that provide breathtaking views of the amenities and lush linear parks and foster an exceptional indoor-outdoor living experience.

## ELEGANCE, REFINED DESIGN

Park Gate's elegant interiors highlight the value of fine craftsmanship and thoughtful design. Each villa's neutral colour scheme and natural textures create a comfortable and relaxing environment. Luxury and comfort are communicated using high-end flooring, cabinetry, and fixtures. Because of the open floor plan and floor-to-ceiling windows, each room is aesthetically pleasing, functional, and ideal for living a stress-free life.