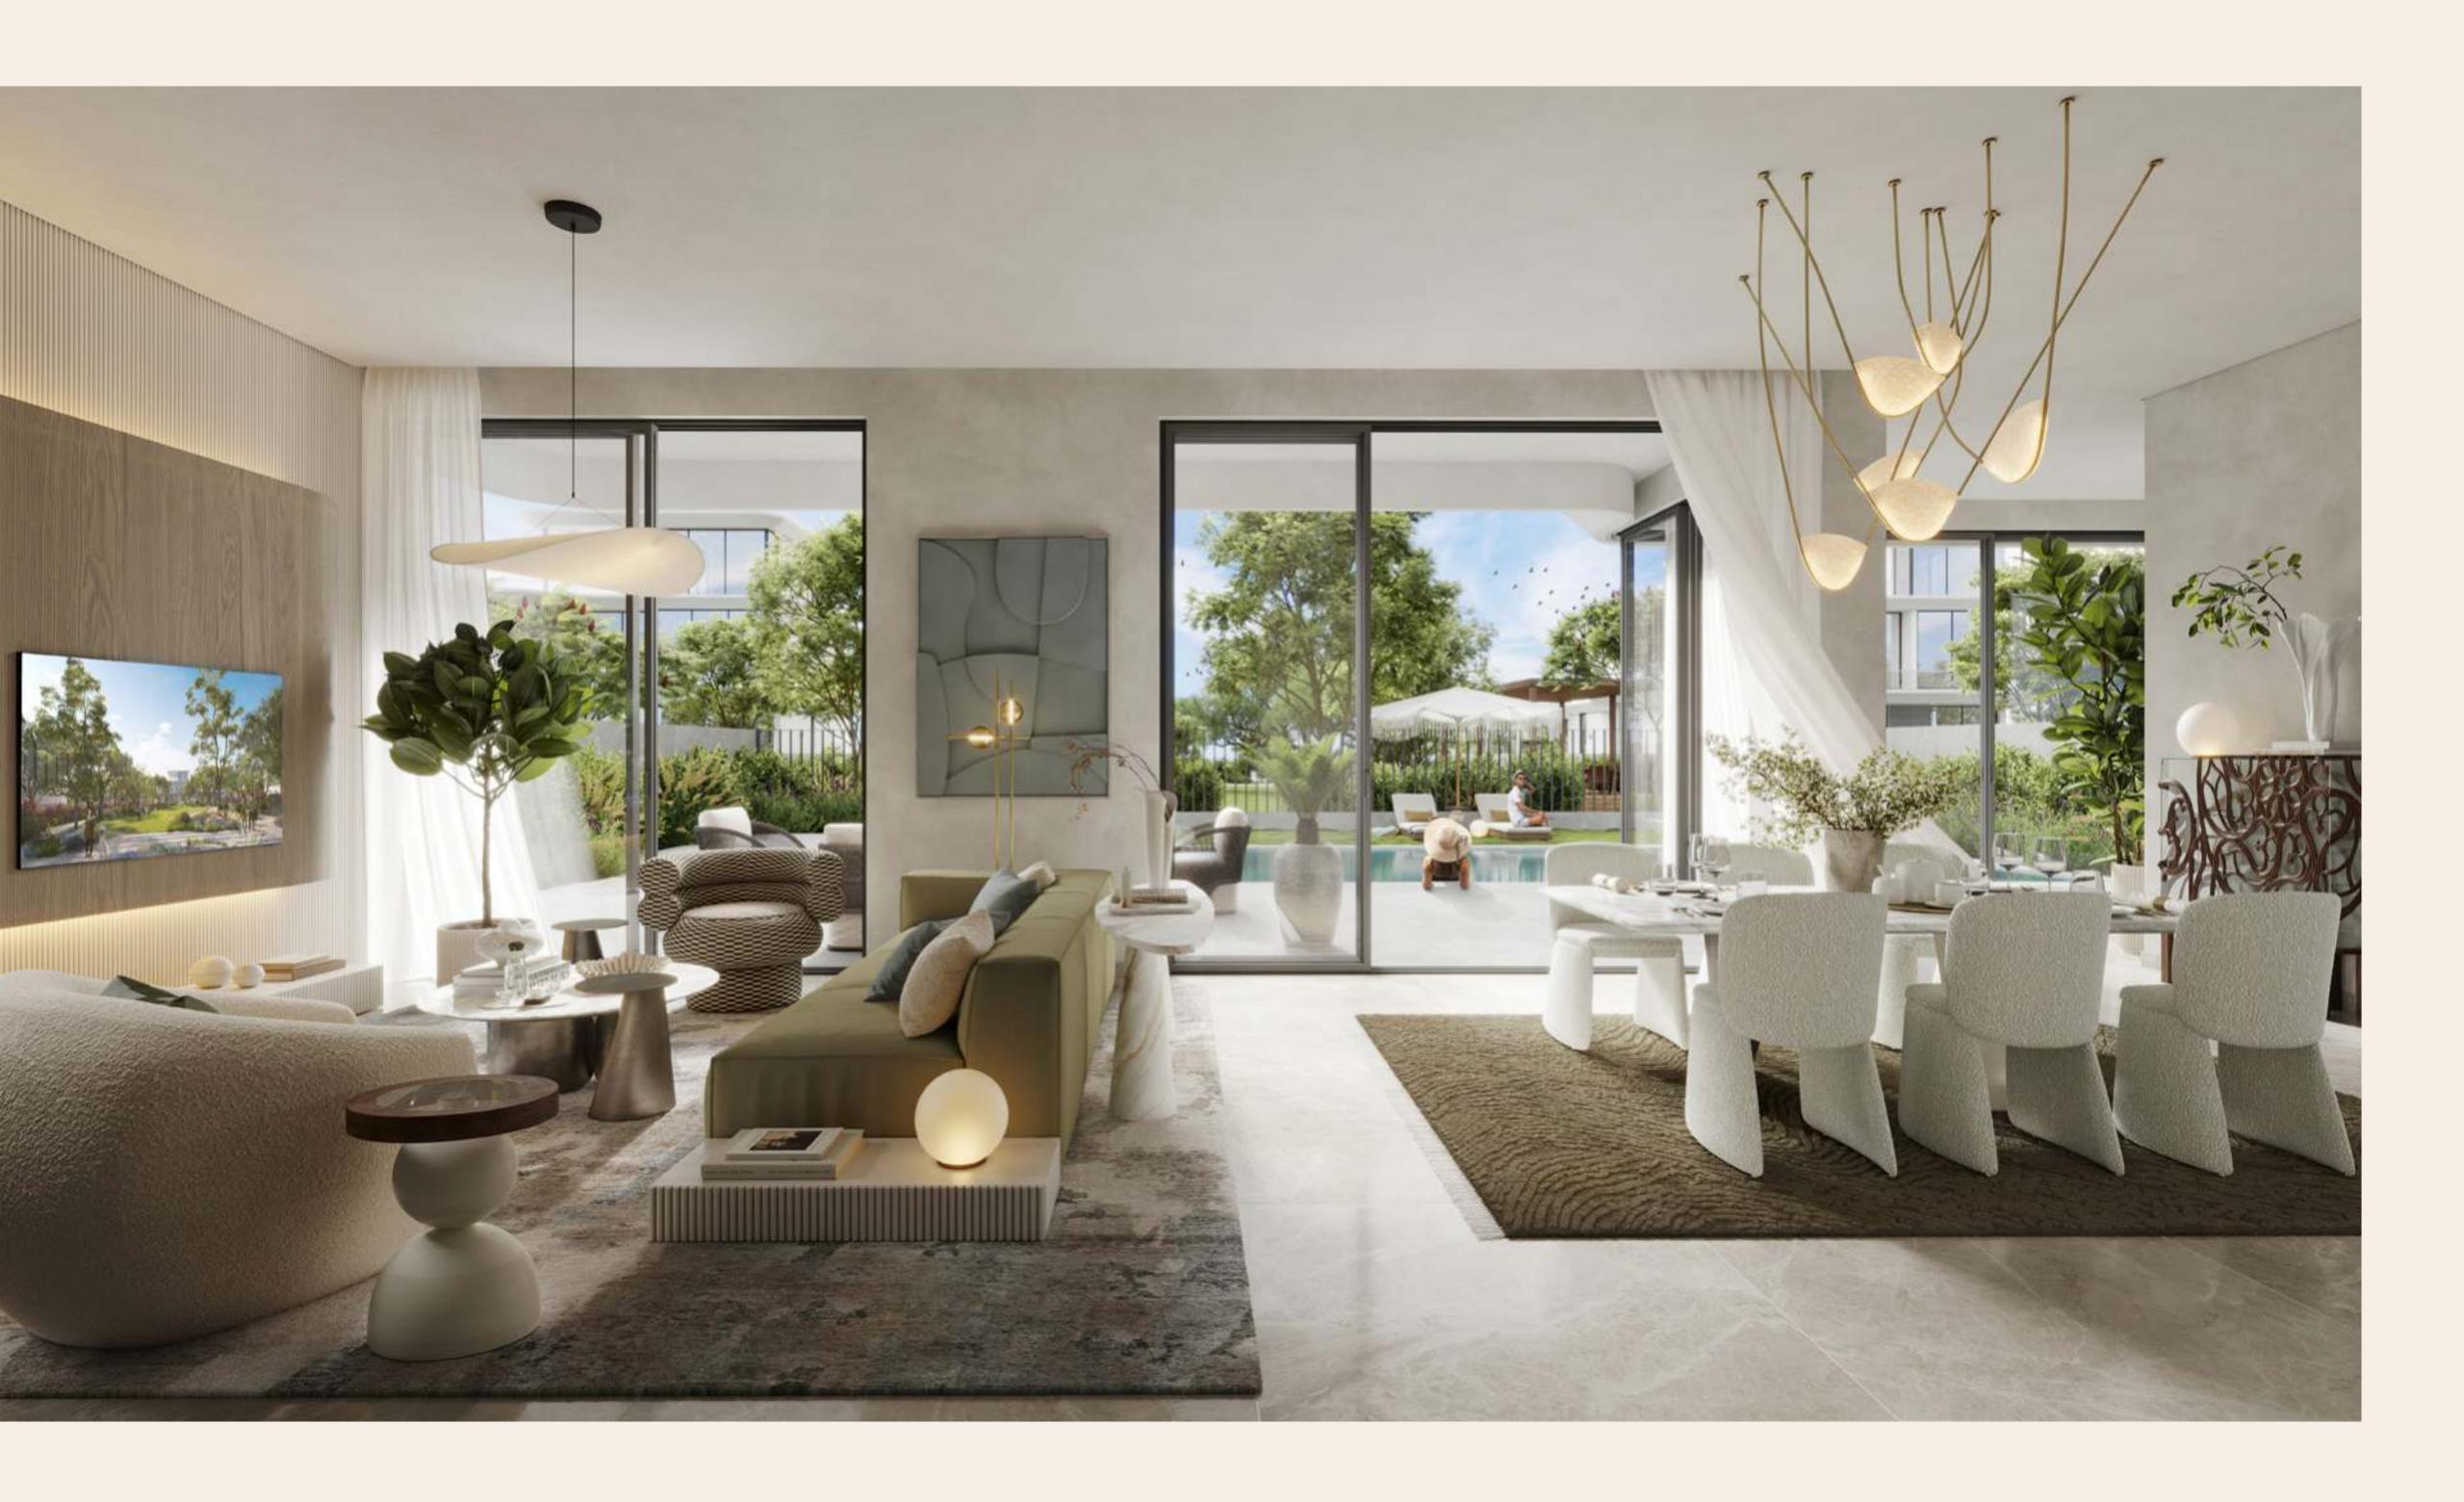

### DESIGN EXCELLENCE

The architectural vocabulary at Park Gate is a perfect example of minimalist form and functional appeal. The villas have a contemporary appearance and feel, with clean lines and a minimalist approach that blends in with the natural surroundings. Each residence is thoughtfully designed with expansive balconies and garden roof terraces that provide breathtaking views of the amenities and lush linear parks and foster an exceptional indoor-outdoor living experience.

## ELEGANCE, REFINED DESIGN

Park Gate's elegant interiors highlight the value of fine craftsmanship and thoughtful design. Each villa's neutral colour scheme and natural textures create a comfortable and relaxing environment. Luxury and comfort are communicated using high-end flooring, cabinetry, and fixtures. Because of the open floor plan and floor-to-ceiling windows, each room is aesthetically pleasing, functional, and ideal for living a stress-free life.