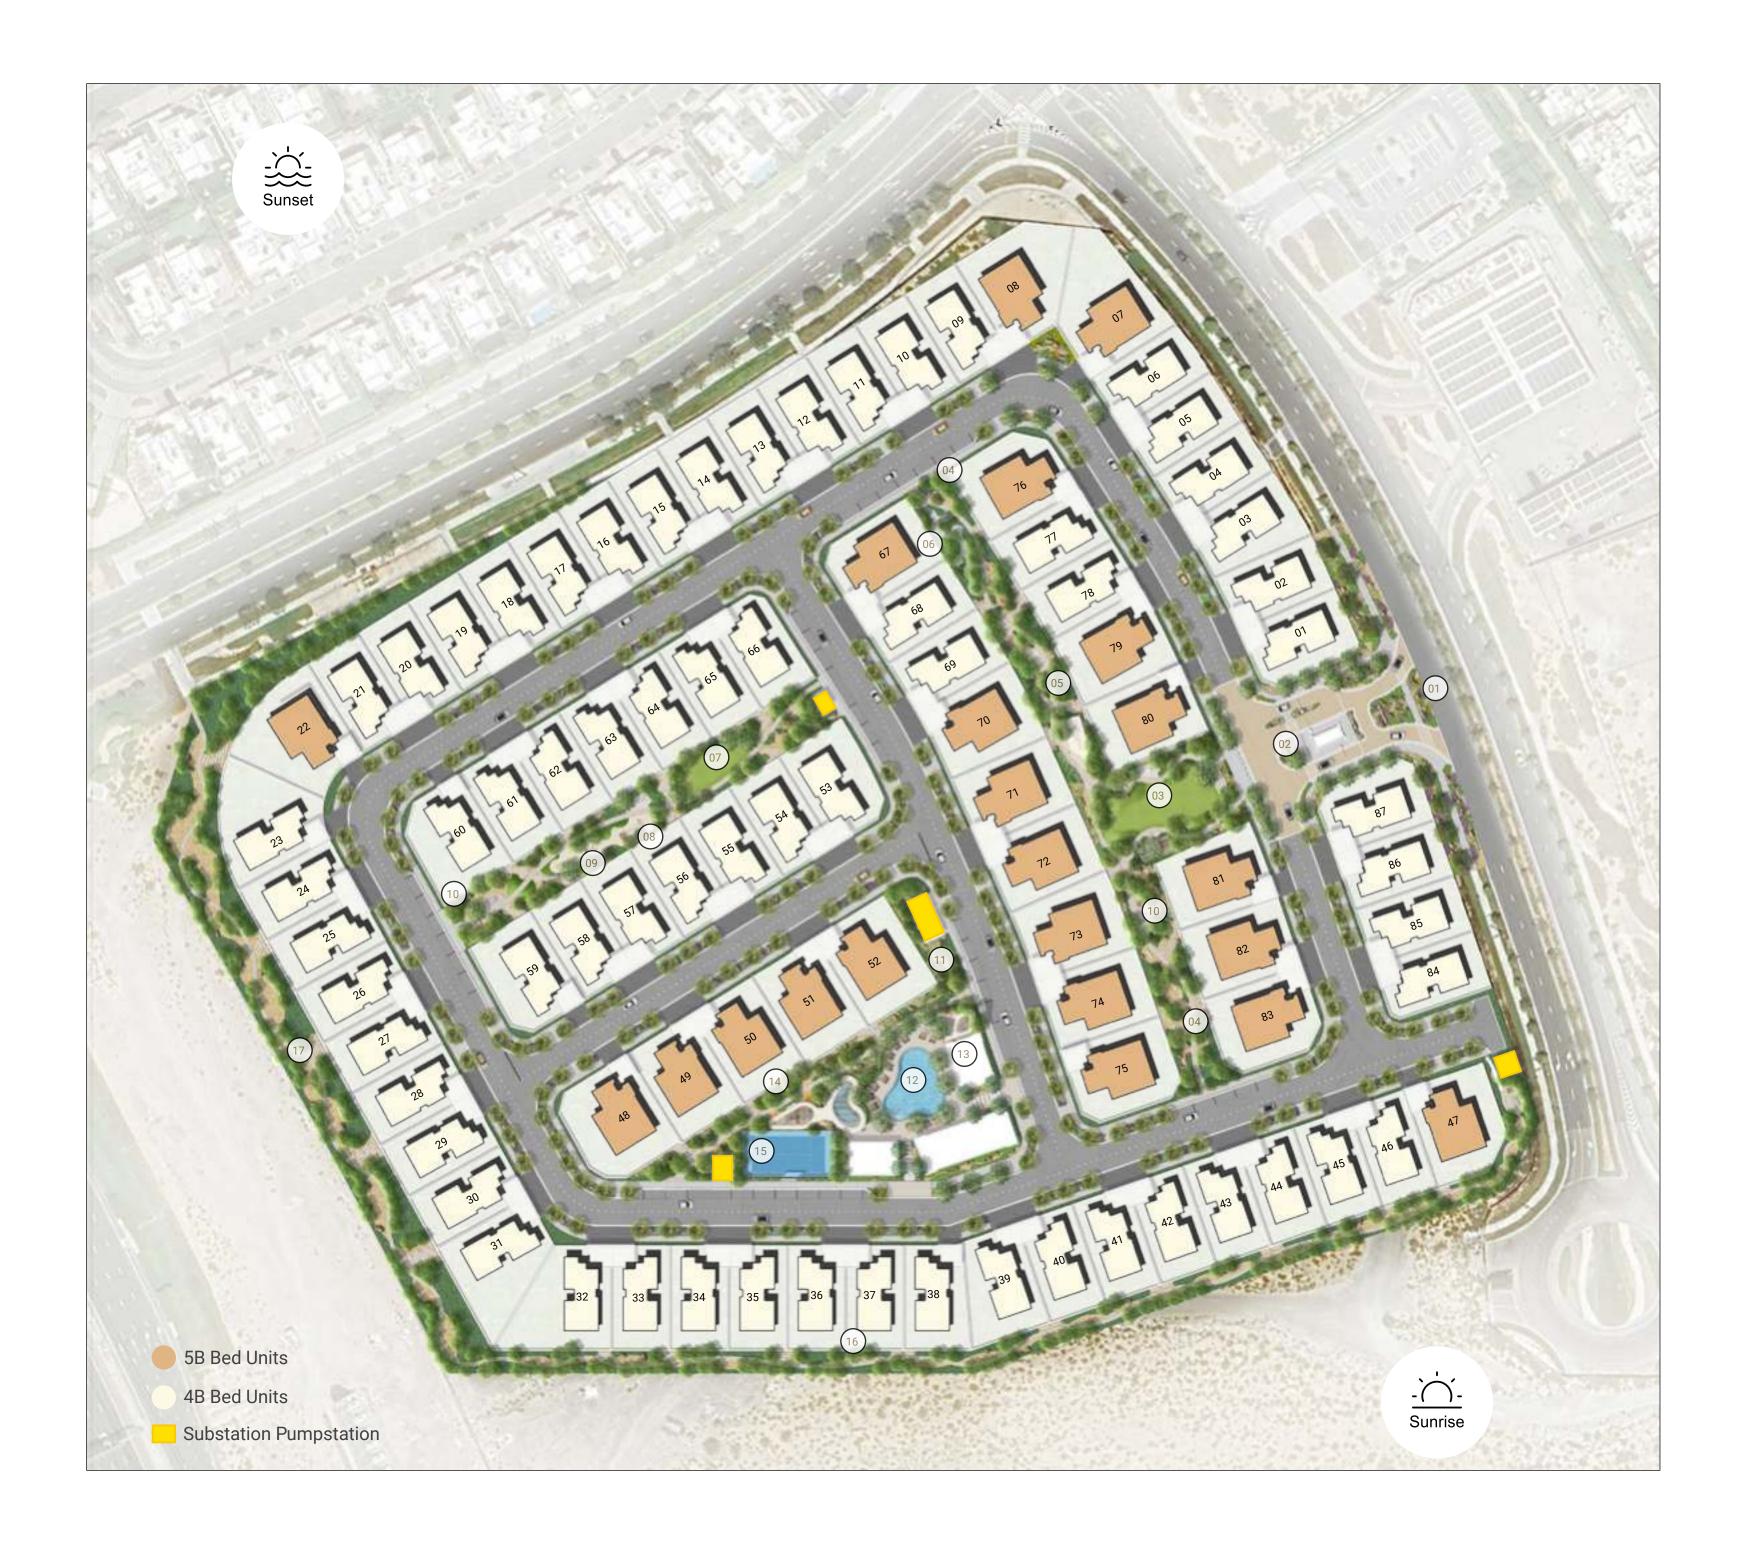

#### DUBAI HILLS ESTATE

- 01 Gateway Entry
- 02 Guardhouse
- 03 Flexible Lawn Gateway Garden
- 04 Seating Area
- 05 Play Trail
- 06 Scooter Loop
- 07 Pocket Lawn
- 08 Natural Play
- 09 Outdoor Fitness
- 10 Table Tennis
- 11 Lush Garden
- 12 Pool
- 13 Community Center
- 14 Kid's Play
- 15 Padel Tennis
- 16 Buffer Zone 1
- 17 Buffer Zone 2
  (Not part of plot boundary)