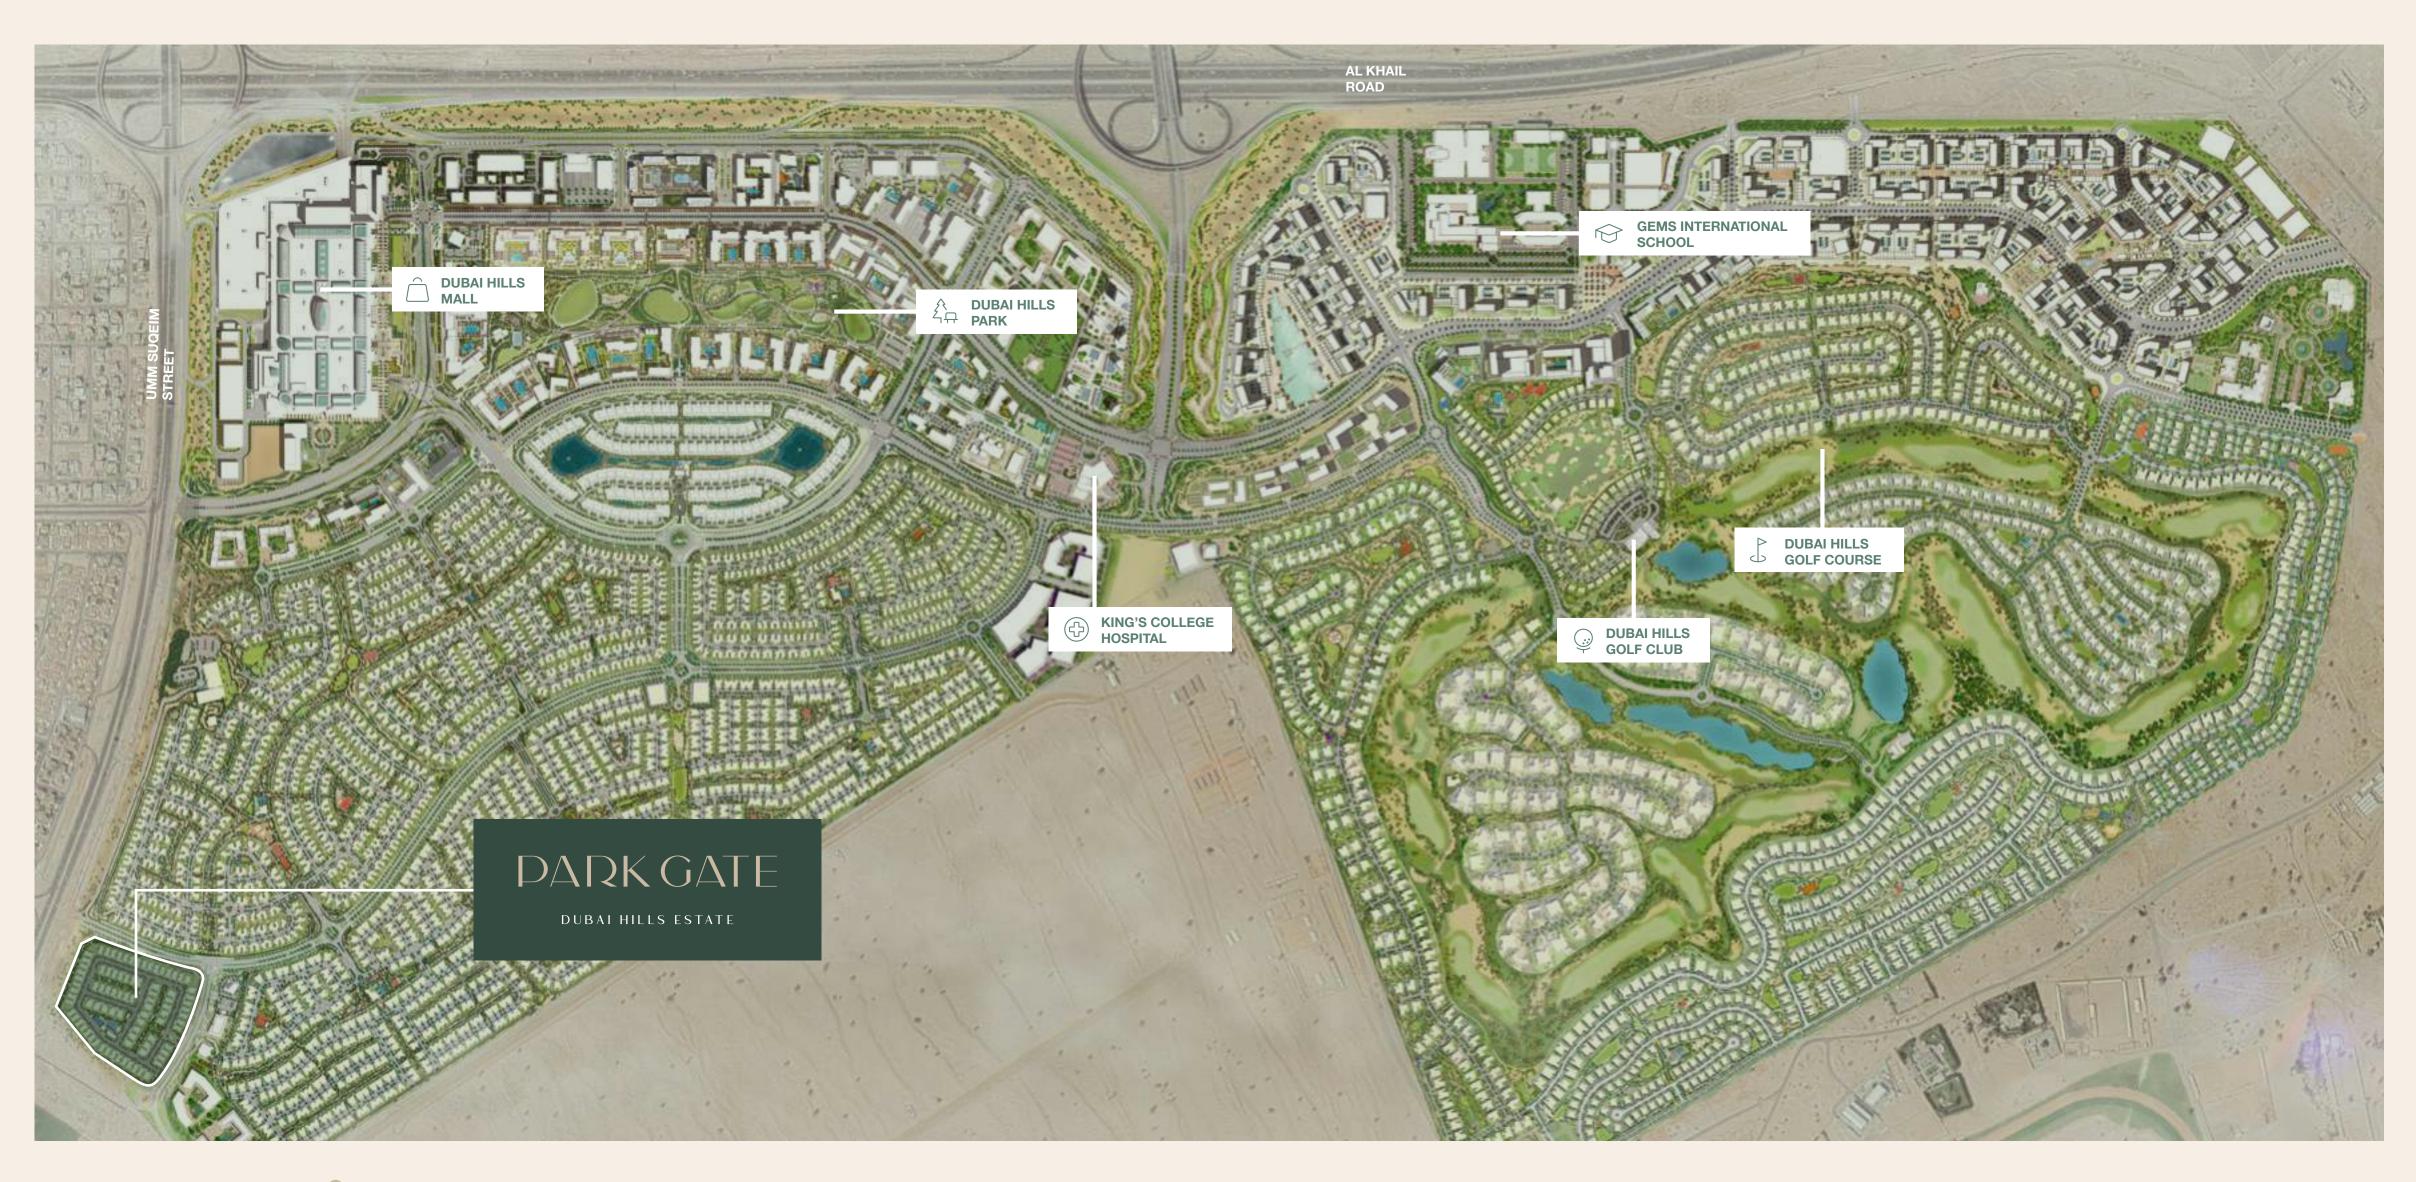

### POSITION, PERFECT ACCESS

Park Gate boasts a prime location at the gateway of Dubai Hills Estate, offering convenient access to Al Khail Road. This advantageous position is further enhanced by a variety of amenities. In addition to its own charming sikkas and intimate pocket parks, residents can enjoy state-of-the-art recreational, educational, and health facilities, all of which contribute to the exclusive lifestyle offered by Dubai Hills Estate.

Prime Location

Dubai Hills Mall

Dubai Hills Park

Premier Golf Course

Experience luxury—strategically positioned, yet distant from the city's hustle. Thanks to Al Khail Road, Downtown Dubai and major hubs are minutes away and soon, Etihad Rail and Dubai Metro will offer swift airport and emirate connections.

## DUBAI HILLS

Dubai Hills Mall is a destination of endless possibilities. Ideally positioned on the crossroads of Umm Suqeim Road and Al Khail Road, and only a short walk from Park Gate.

650+ Shopping & Dining Outlets

# DUBAI HILLS GOLF

Dubai Hills Golf Club encompasses 1.2 million sqm of meticulously manicured fairways, set against the backdrop of Burj Khalifa and Downtown Dubai, with a glorious outward nine.

Driving Range