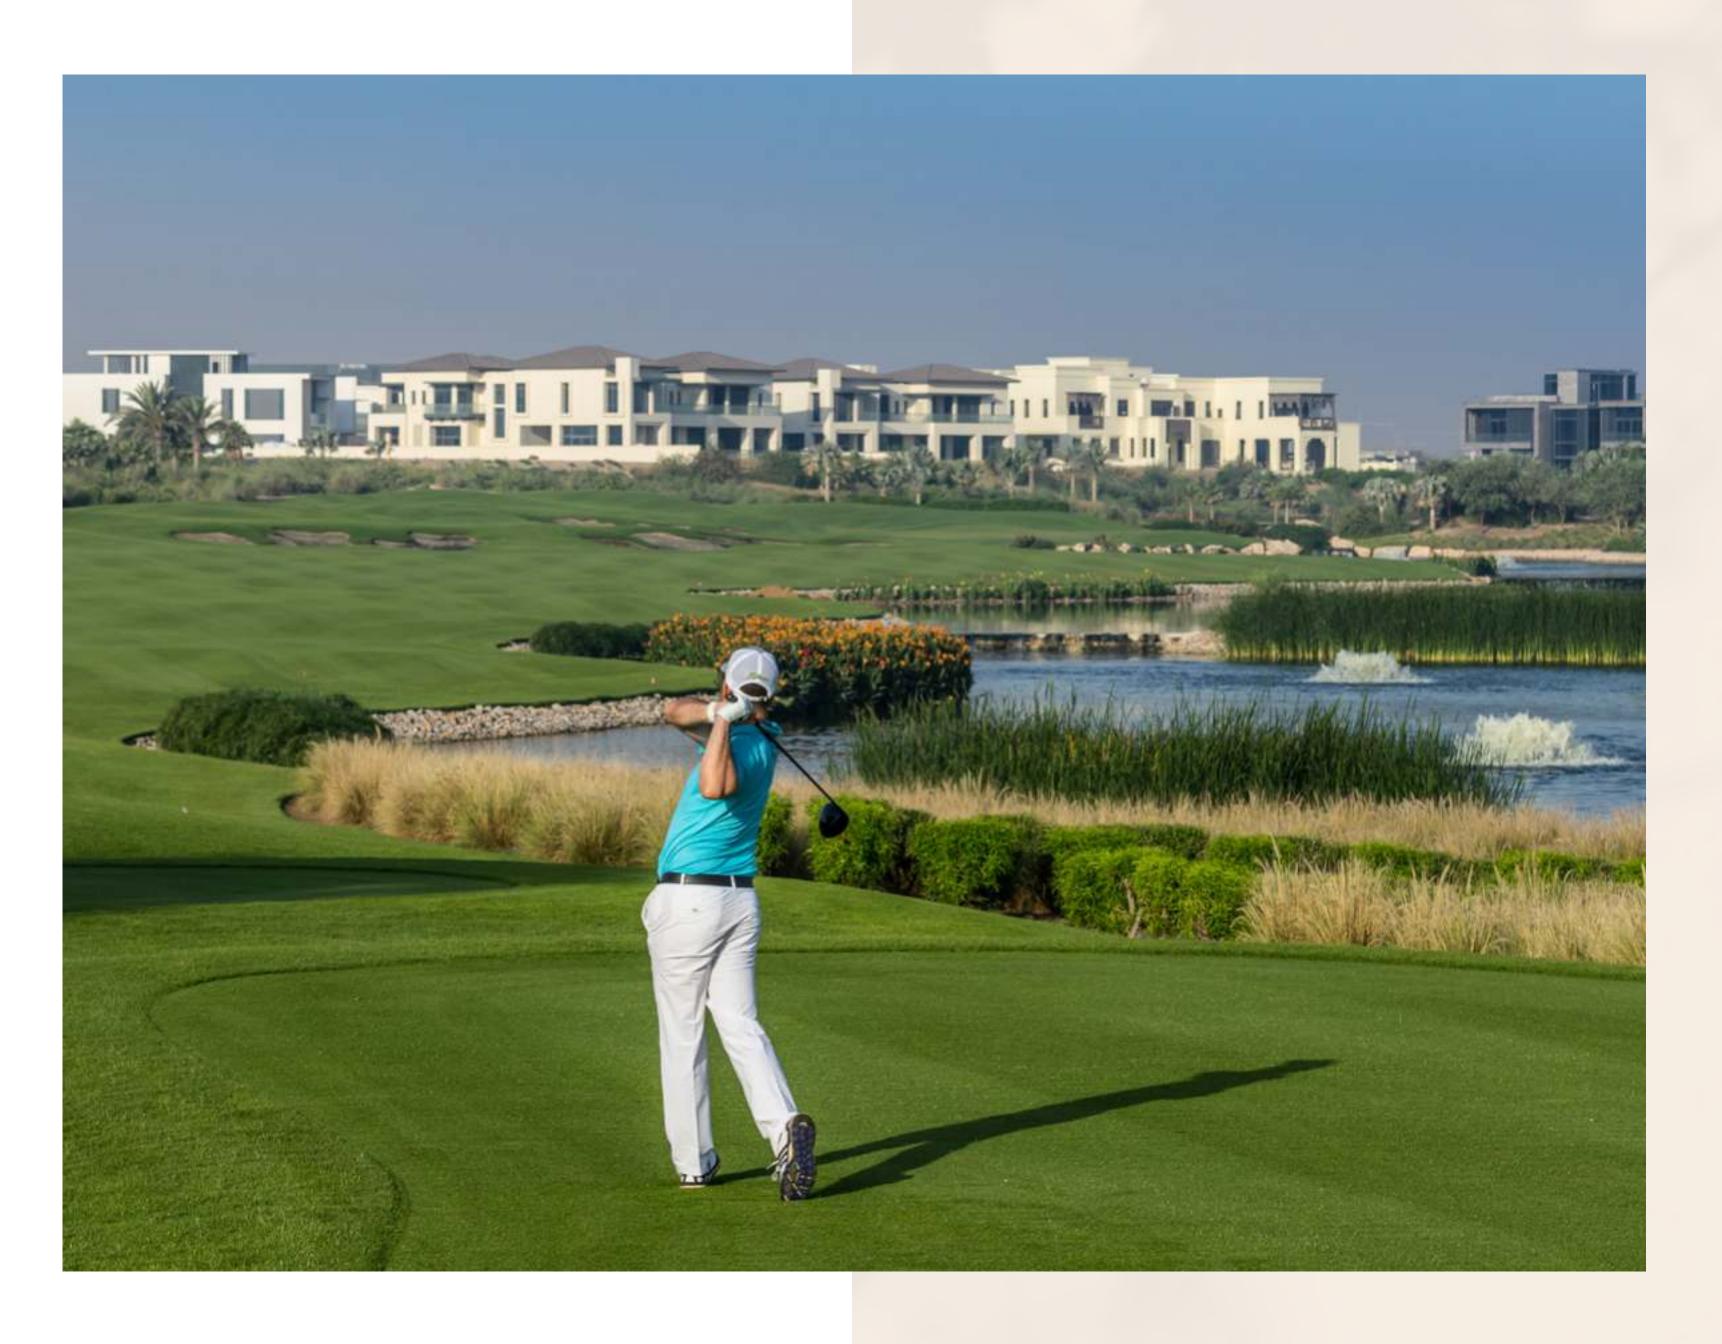

# DUBAI HILLS GOLF

Dubai Hills Golf Club encompasses 1.2 million sqm of meticulously manicured fairways, set against the backdrop of Burj Khalifa and Downtown Dubai, with a glorious outward nine.

Driving Range

Putting Green

Spacious Floodlit Practice Facility

Golf Academy

Gym, Pool & Other Amenities

A Host of Dining Options