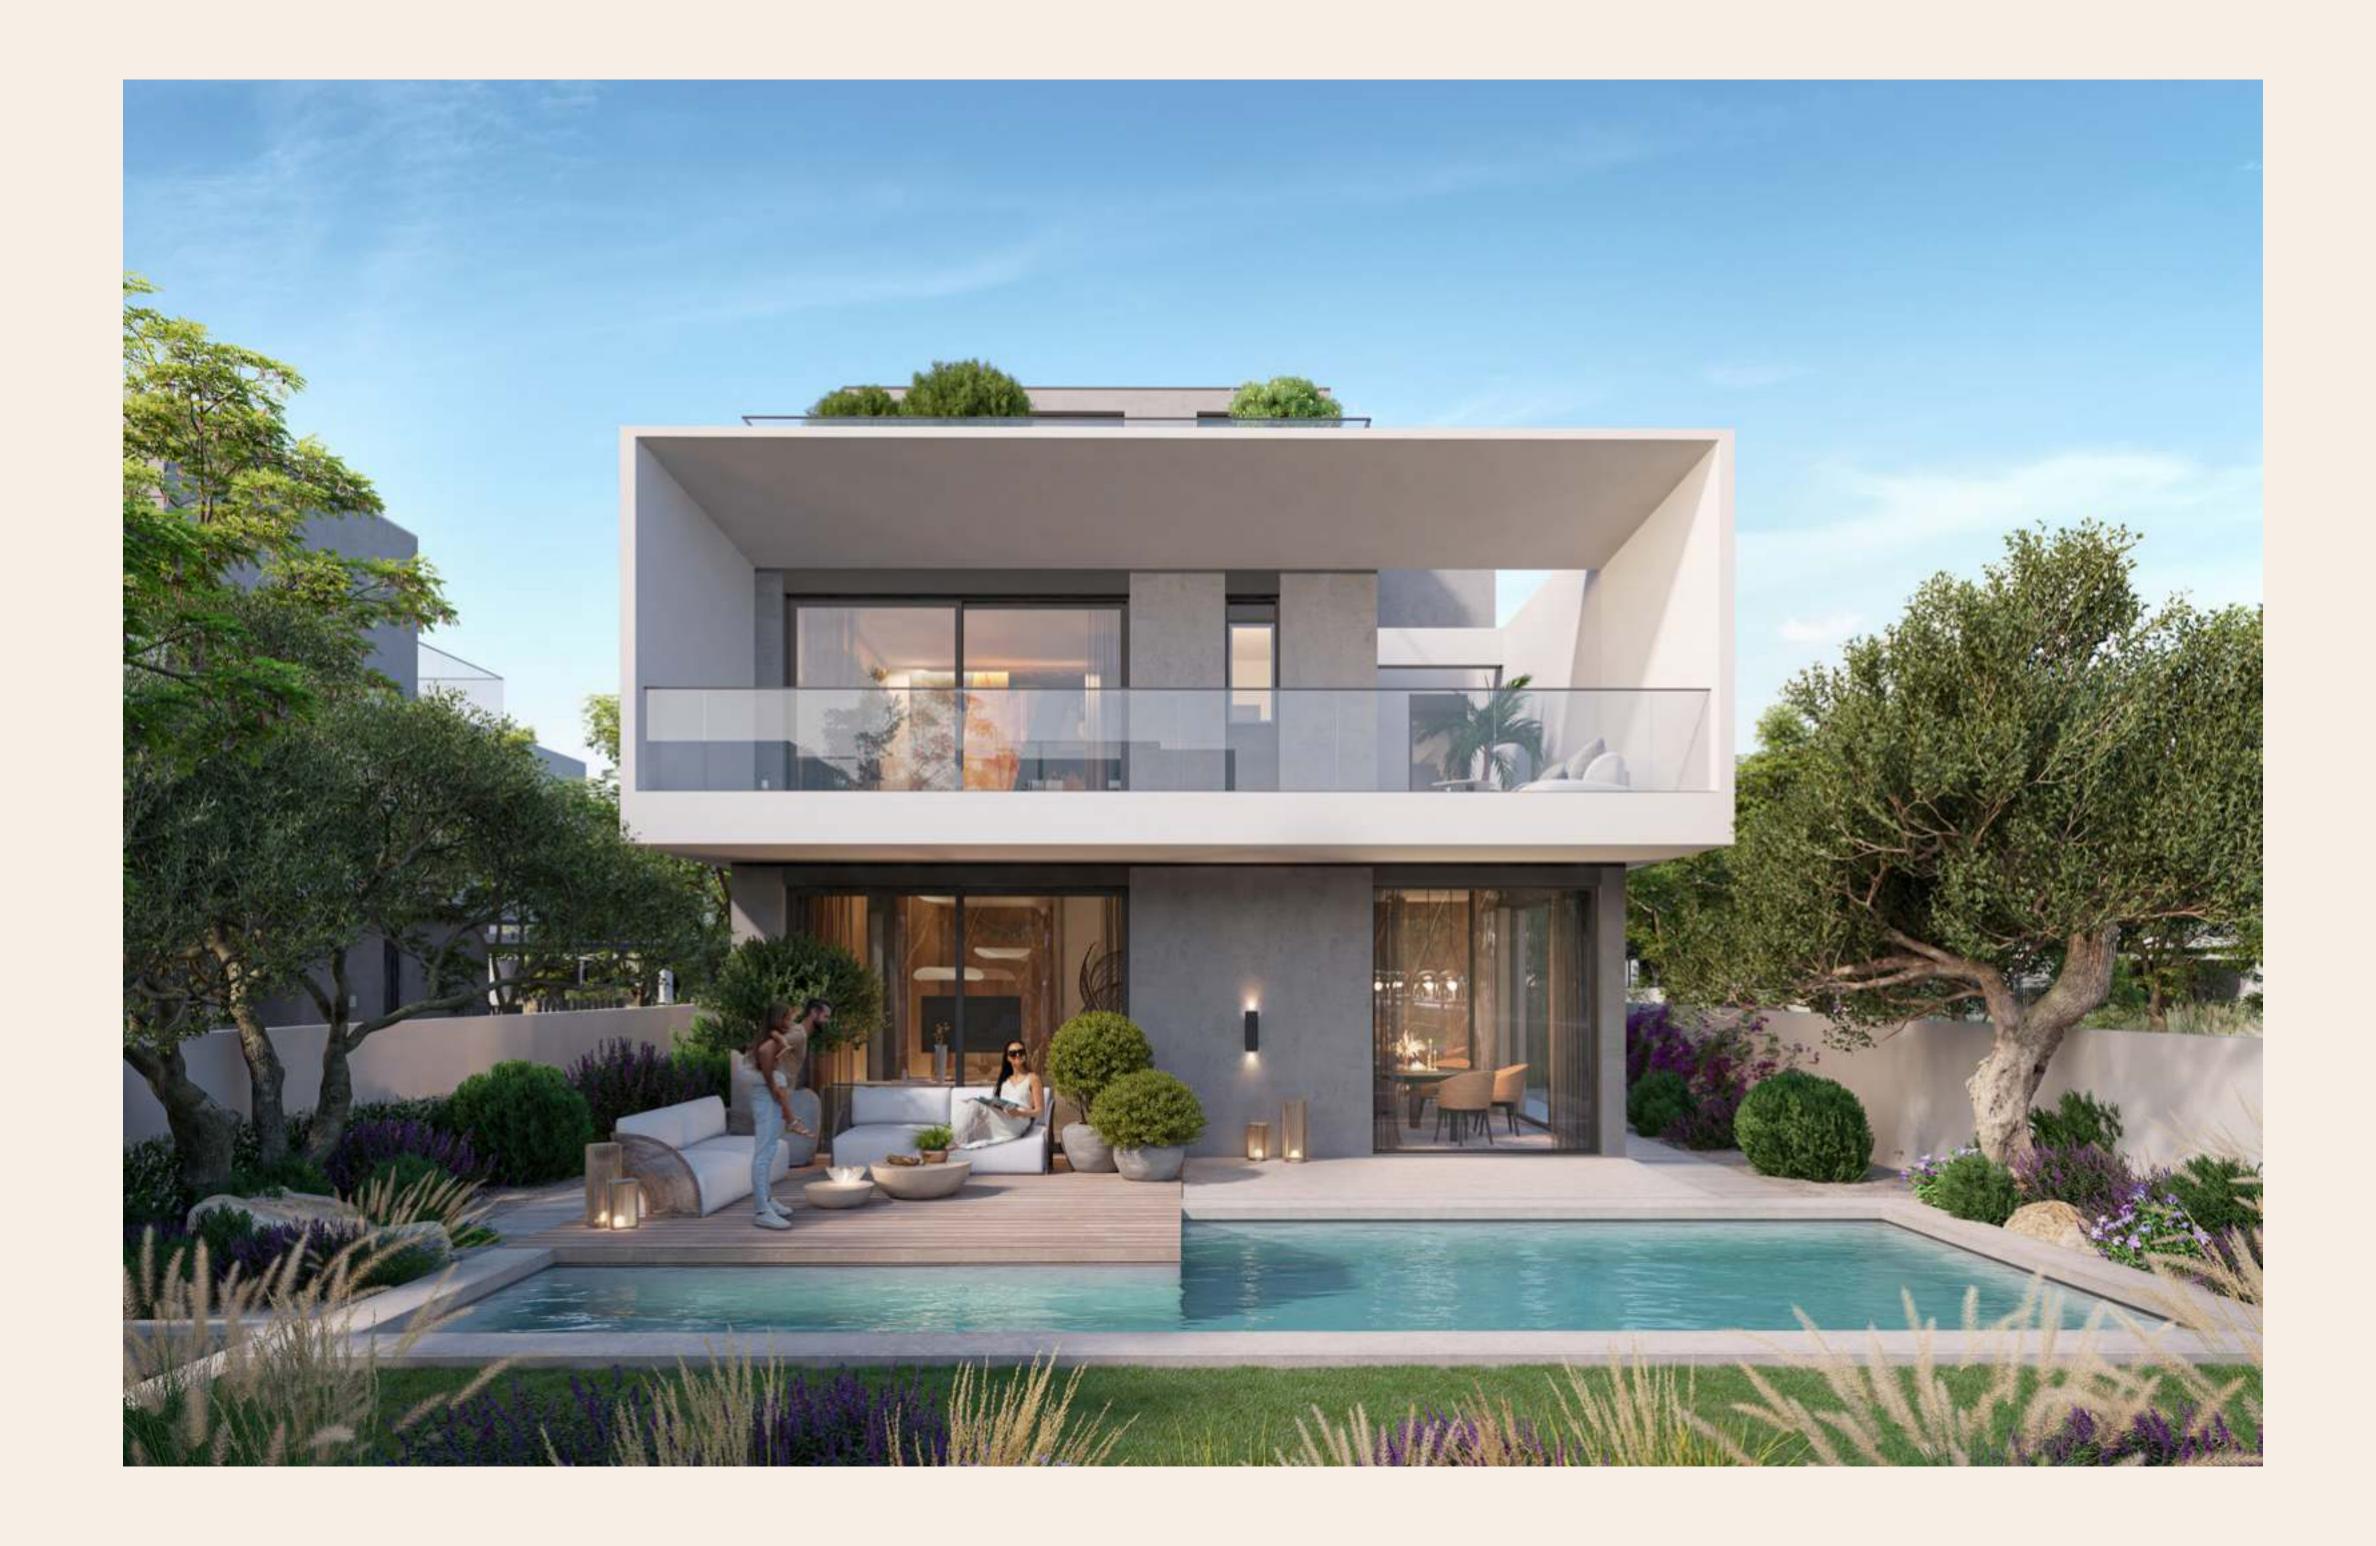

## ELEGANCE, REFINED DESIGN

Park Gate's elegant interiors highlight the value of fine craftsmanship and thoughtful design. Each villa's neutral colour scheme and natural textures create a comfortable and relaxing environment. Luxury and comfort are communicated using high-end flooring, cabinetry, and fixtures. Because of the open floor plan and floor-to-ceiling windows, each room is aesthetically pleasing, functional, and ideal for living a stress-free life.

## AMENITIES, ENHANCED LIFE

Park Gate's luxury amenities have been designed to enhance and elevate the lives of its residents. These cutting-edge amenities improve the living experience and foster a sense of belonging in a community where luxury and comfort intertwine in everyday life. The community offers an array of facilities for wellness, entertainment, and convenience:

Fitness Facilities

Swimming Pools

Children's Play Areas

Padel Court & Table Tennis

Communal Spaces

BBQ Areas

Access to Dubai Hills Park

Proximity to Premier Healthcare &