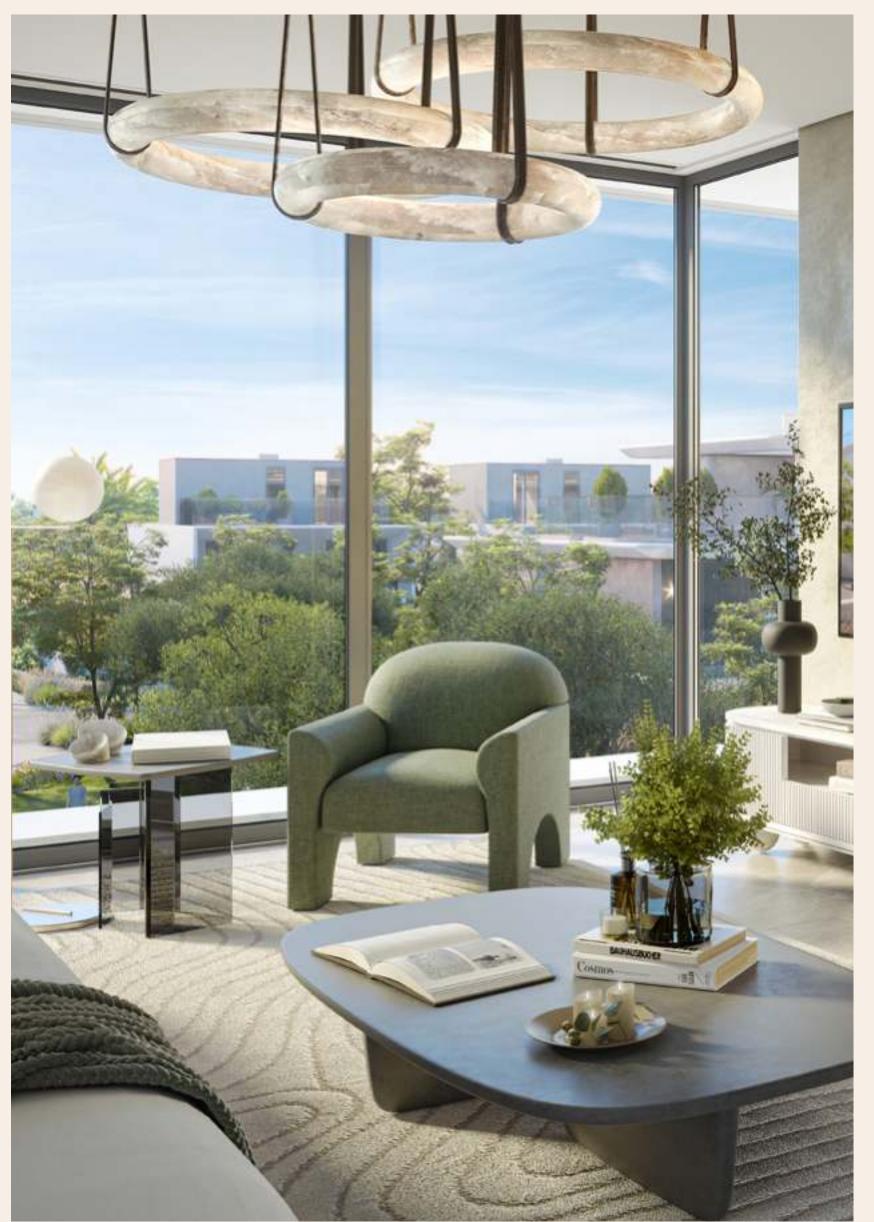

## ELEGANCE, REFINED DESIGN

Park Gate's elegant interiors highlight the value of fine craftsmanship and thoughtful design. Each villa's neutral colour scheme and natural textures create a comfortable and relaxing environment. Luxury and comfort are communicated using high-end flooring, cabinetry, and fixtures. Because of the open floor plan and floor-to-ceiling windows, each room is aesthetically pleasing, functional, and ideal for living a stress-free life.

### DESIGN EXCELLENCE

The architectural vocabulary at Park Gate is a perfect example of minimalist form and functional appeal. The villas have a contemporary appearance and feel, with clean lines and a minimalist approach that blends in with the natural surroundings. Each residence is thoughtfully designed with expansive balconies and garden roof terraces that provide breathtaking views of the amenities and lush linear parks and foster an exceptional indoor-outdoor living experience.