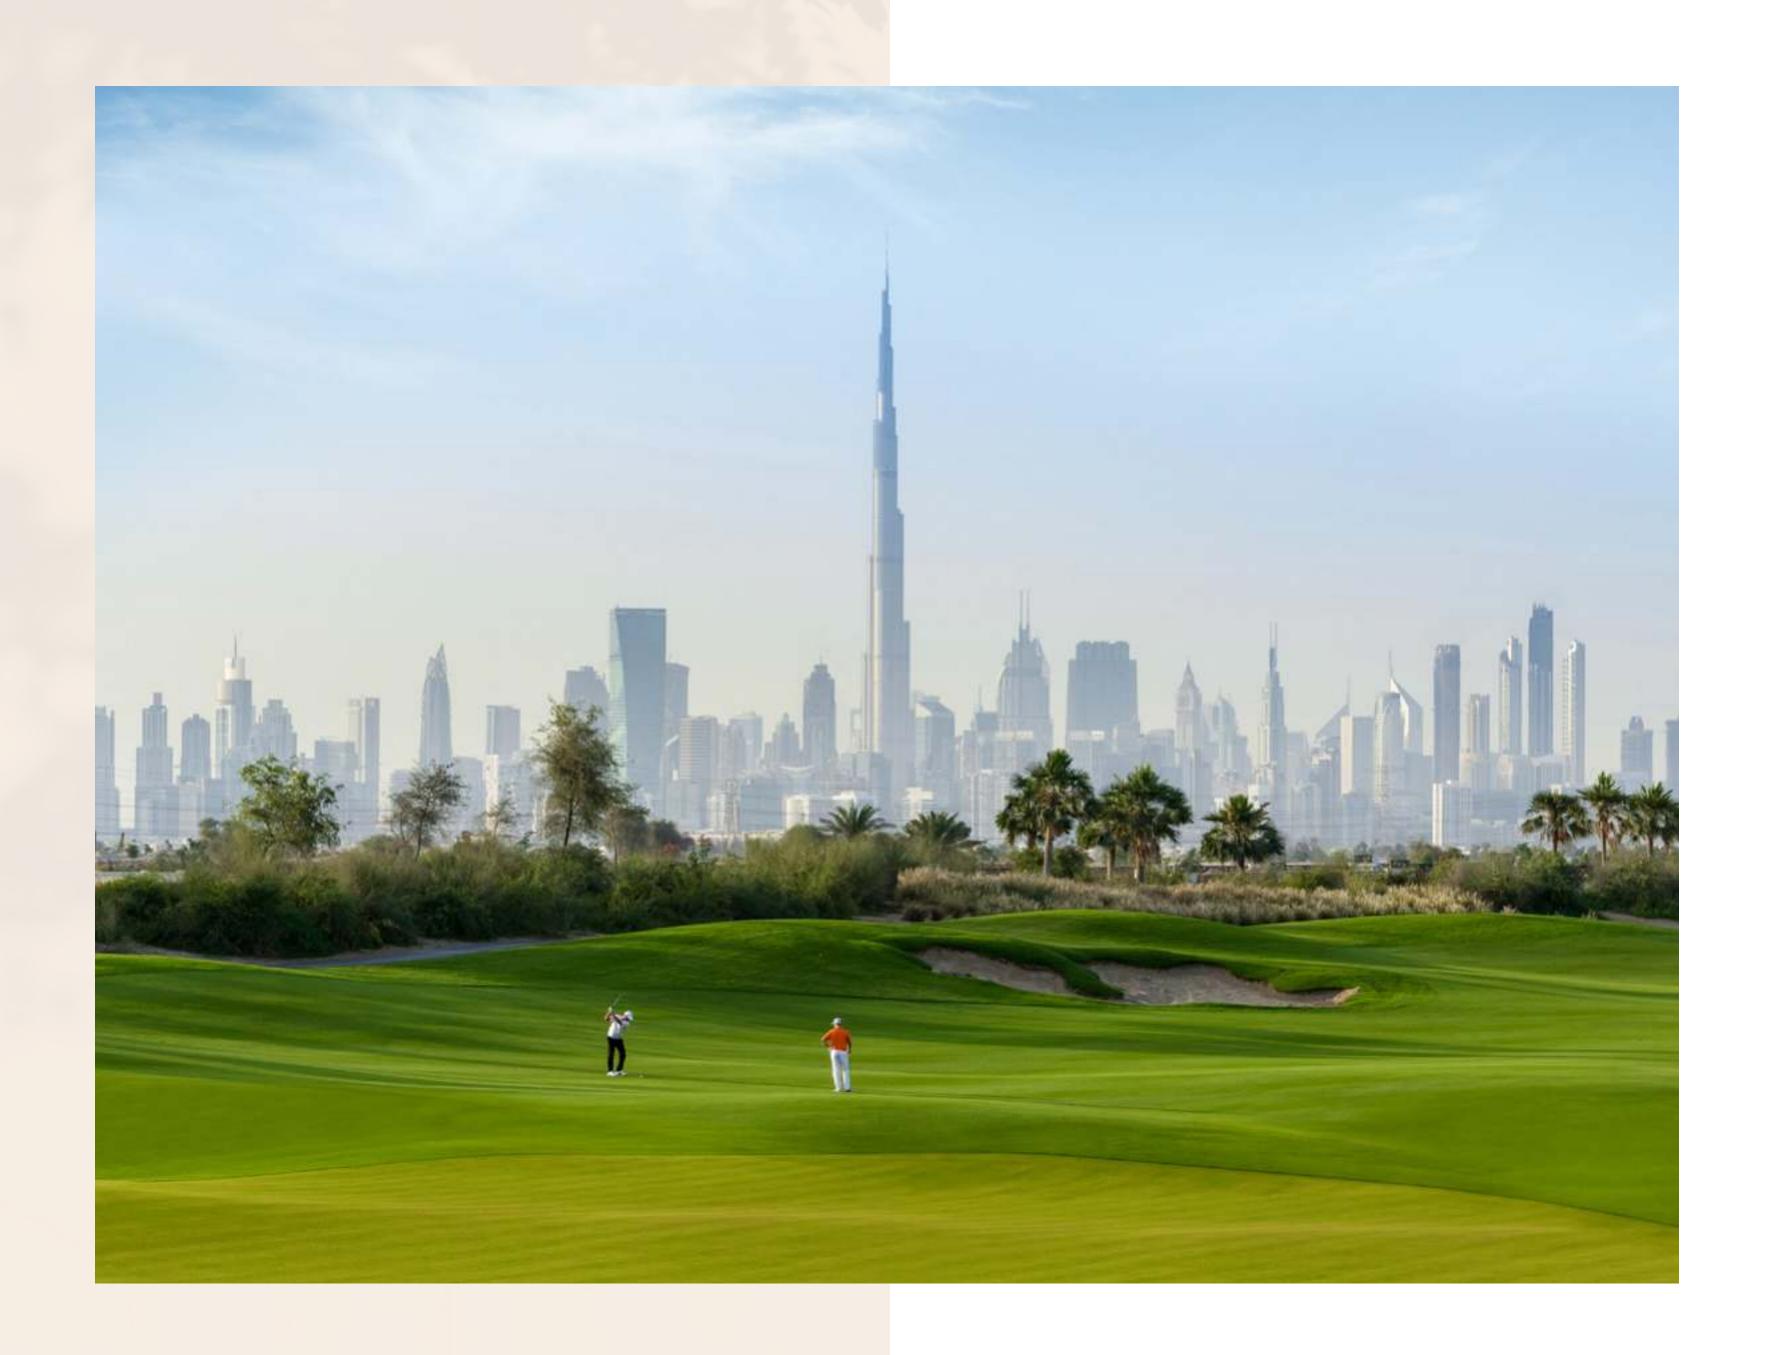

# DUBAI HILLS GOLF

Dubai Hills Golf Club encompasses 1.2 million sqm of meticulously manicured fairways, set against the backdrop of Burj Khalifa and Downtown Dubai, with a glorious outward nine.

Driving Range

Putting Green

Spacious Floodlit Practice Facility

Golf Academy

Gym, Pool & Other Amenities

A Host of Dining Options