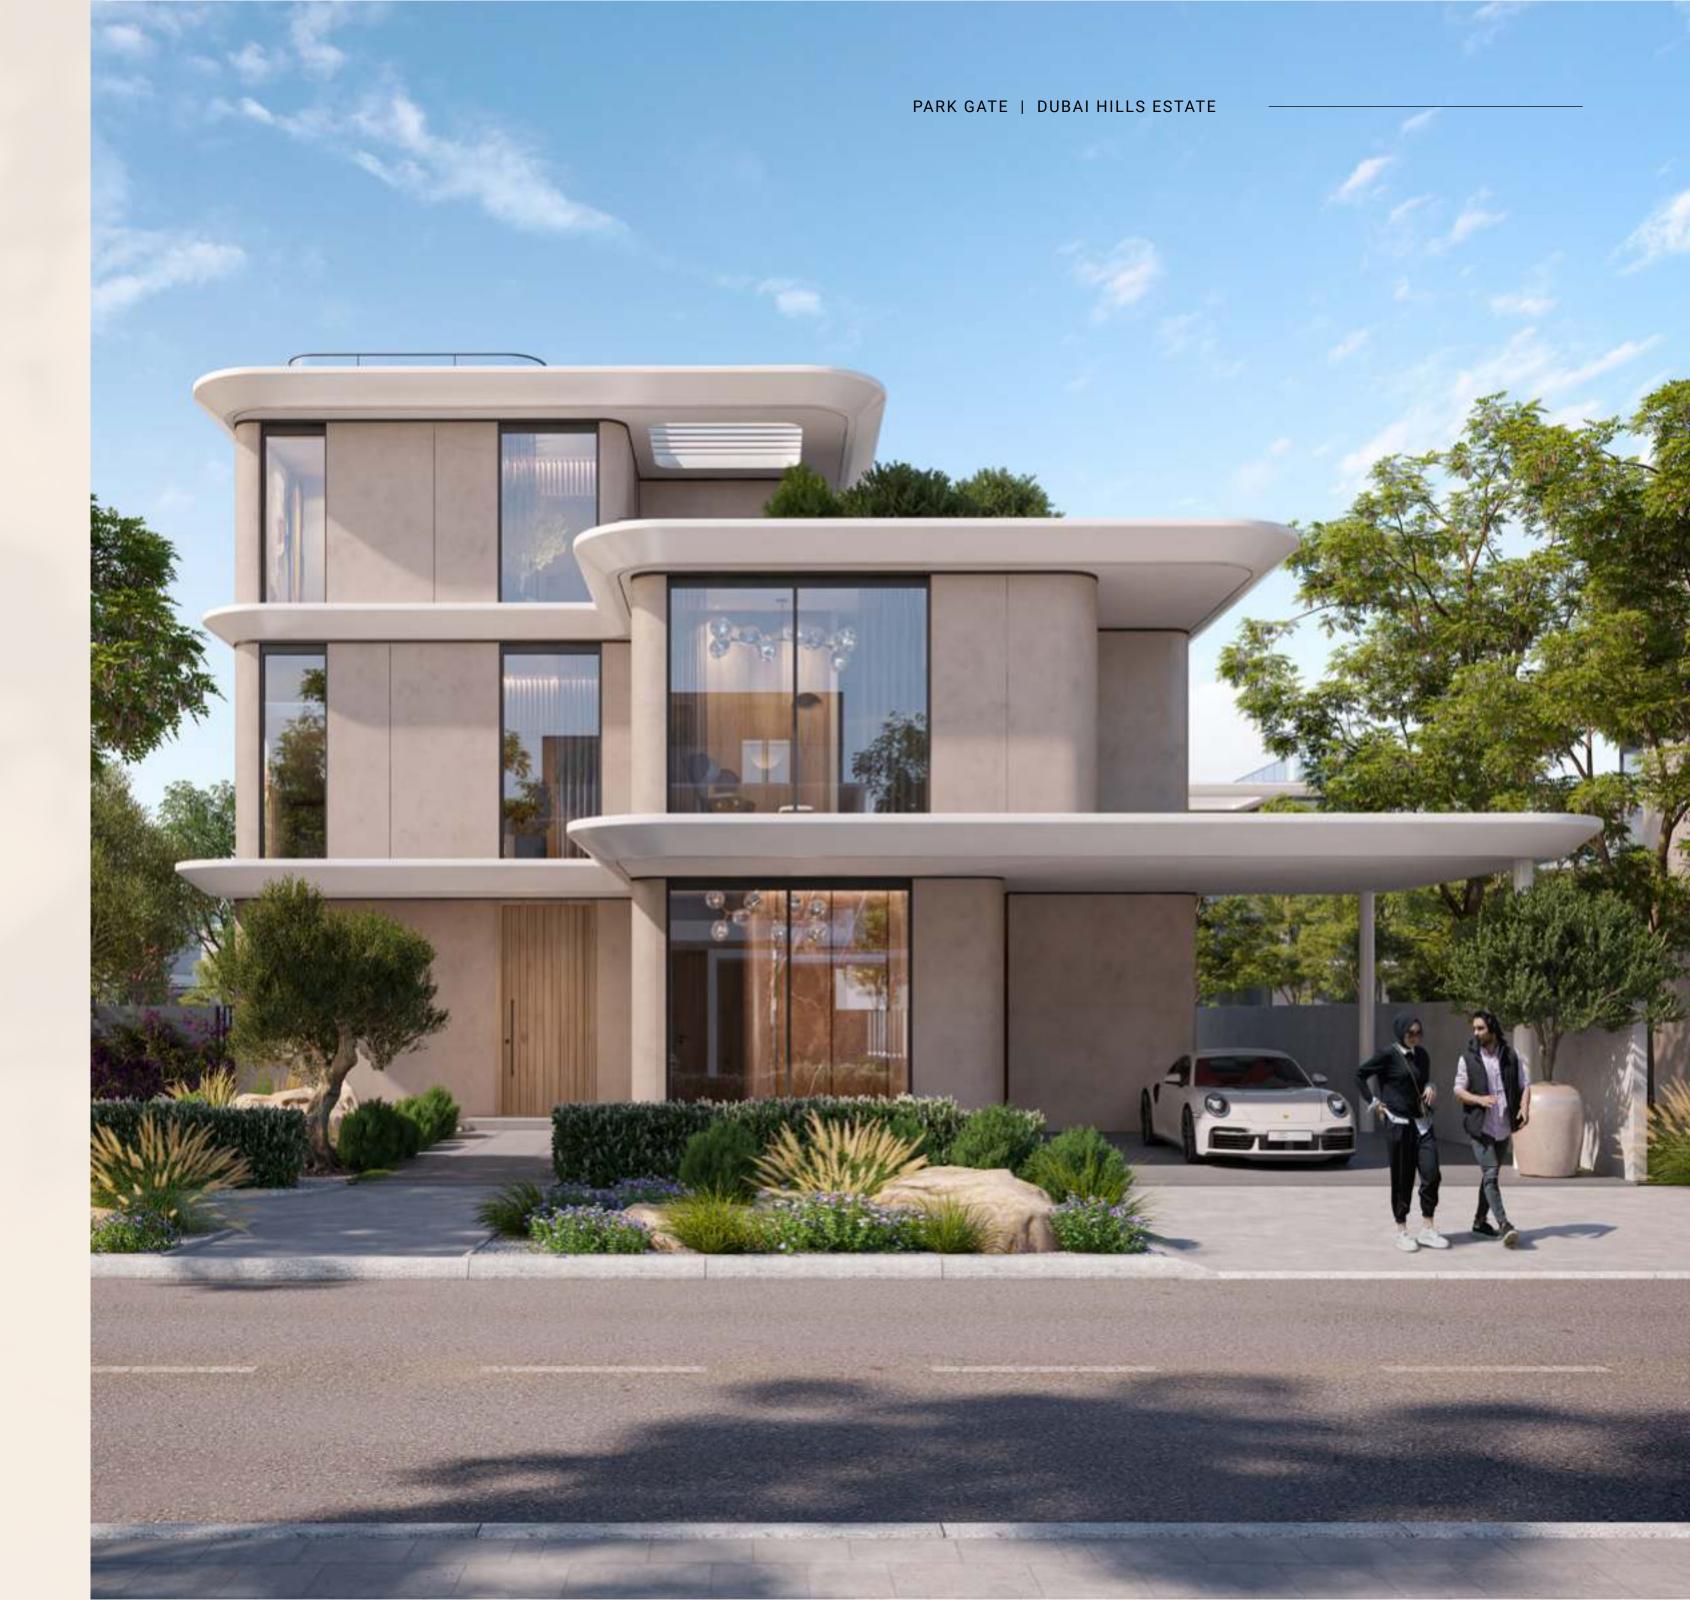

### DESIGN EXCELLENCE

The architectural vocabulary at Park Gate is a perfect example of minimalist form and functional appeal. The villas have a contemporary appearance and feel, with clean lines and a minimalist approach that blends in with the natural surroundings. Each residence is thoughtfully designed with expansive balconies and garden roof terraces that provide breathtaking views of the amenities and lush linear parks and foster an exceptional indoor-outdoor living experience.

## SANCTUARIES OF LIVING

At Park Gate, each villa reflects architectural brilliance and interior grace. The development presents two distinct villa types, each crafted to perfection.

#### 5-Bedroom Masterpieces

These exclusive units are sanctuaries of opulence and sophistication, offering expansive living spaces, elegant interiors, and serene outdoor areas.

#### 4-Bedroom Havens

Blend modern chic with intimate warmth; these abodes are ideal for families and individuals seeking a stylish yet cosy living environment. Each villa, epitomizes design excellence, ensuring a cherished life at Park Gate.