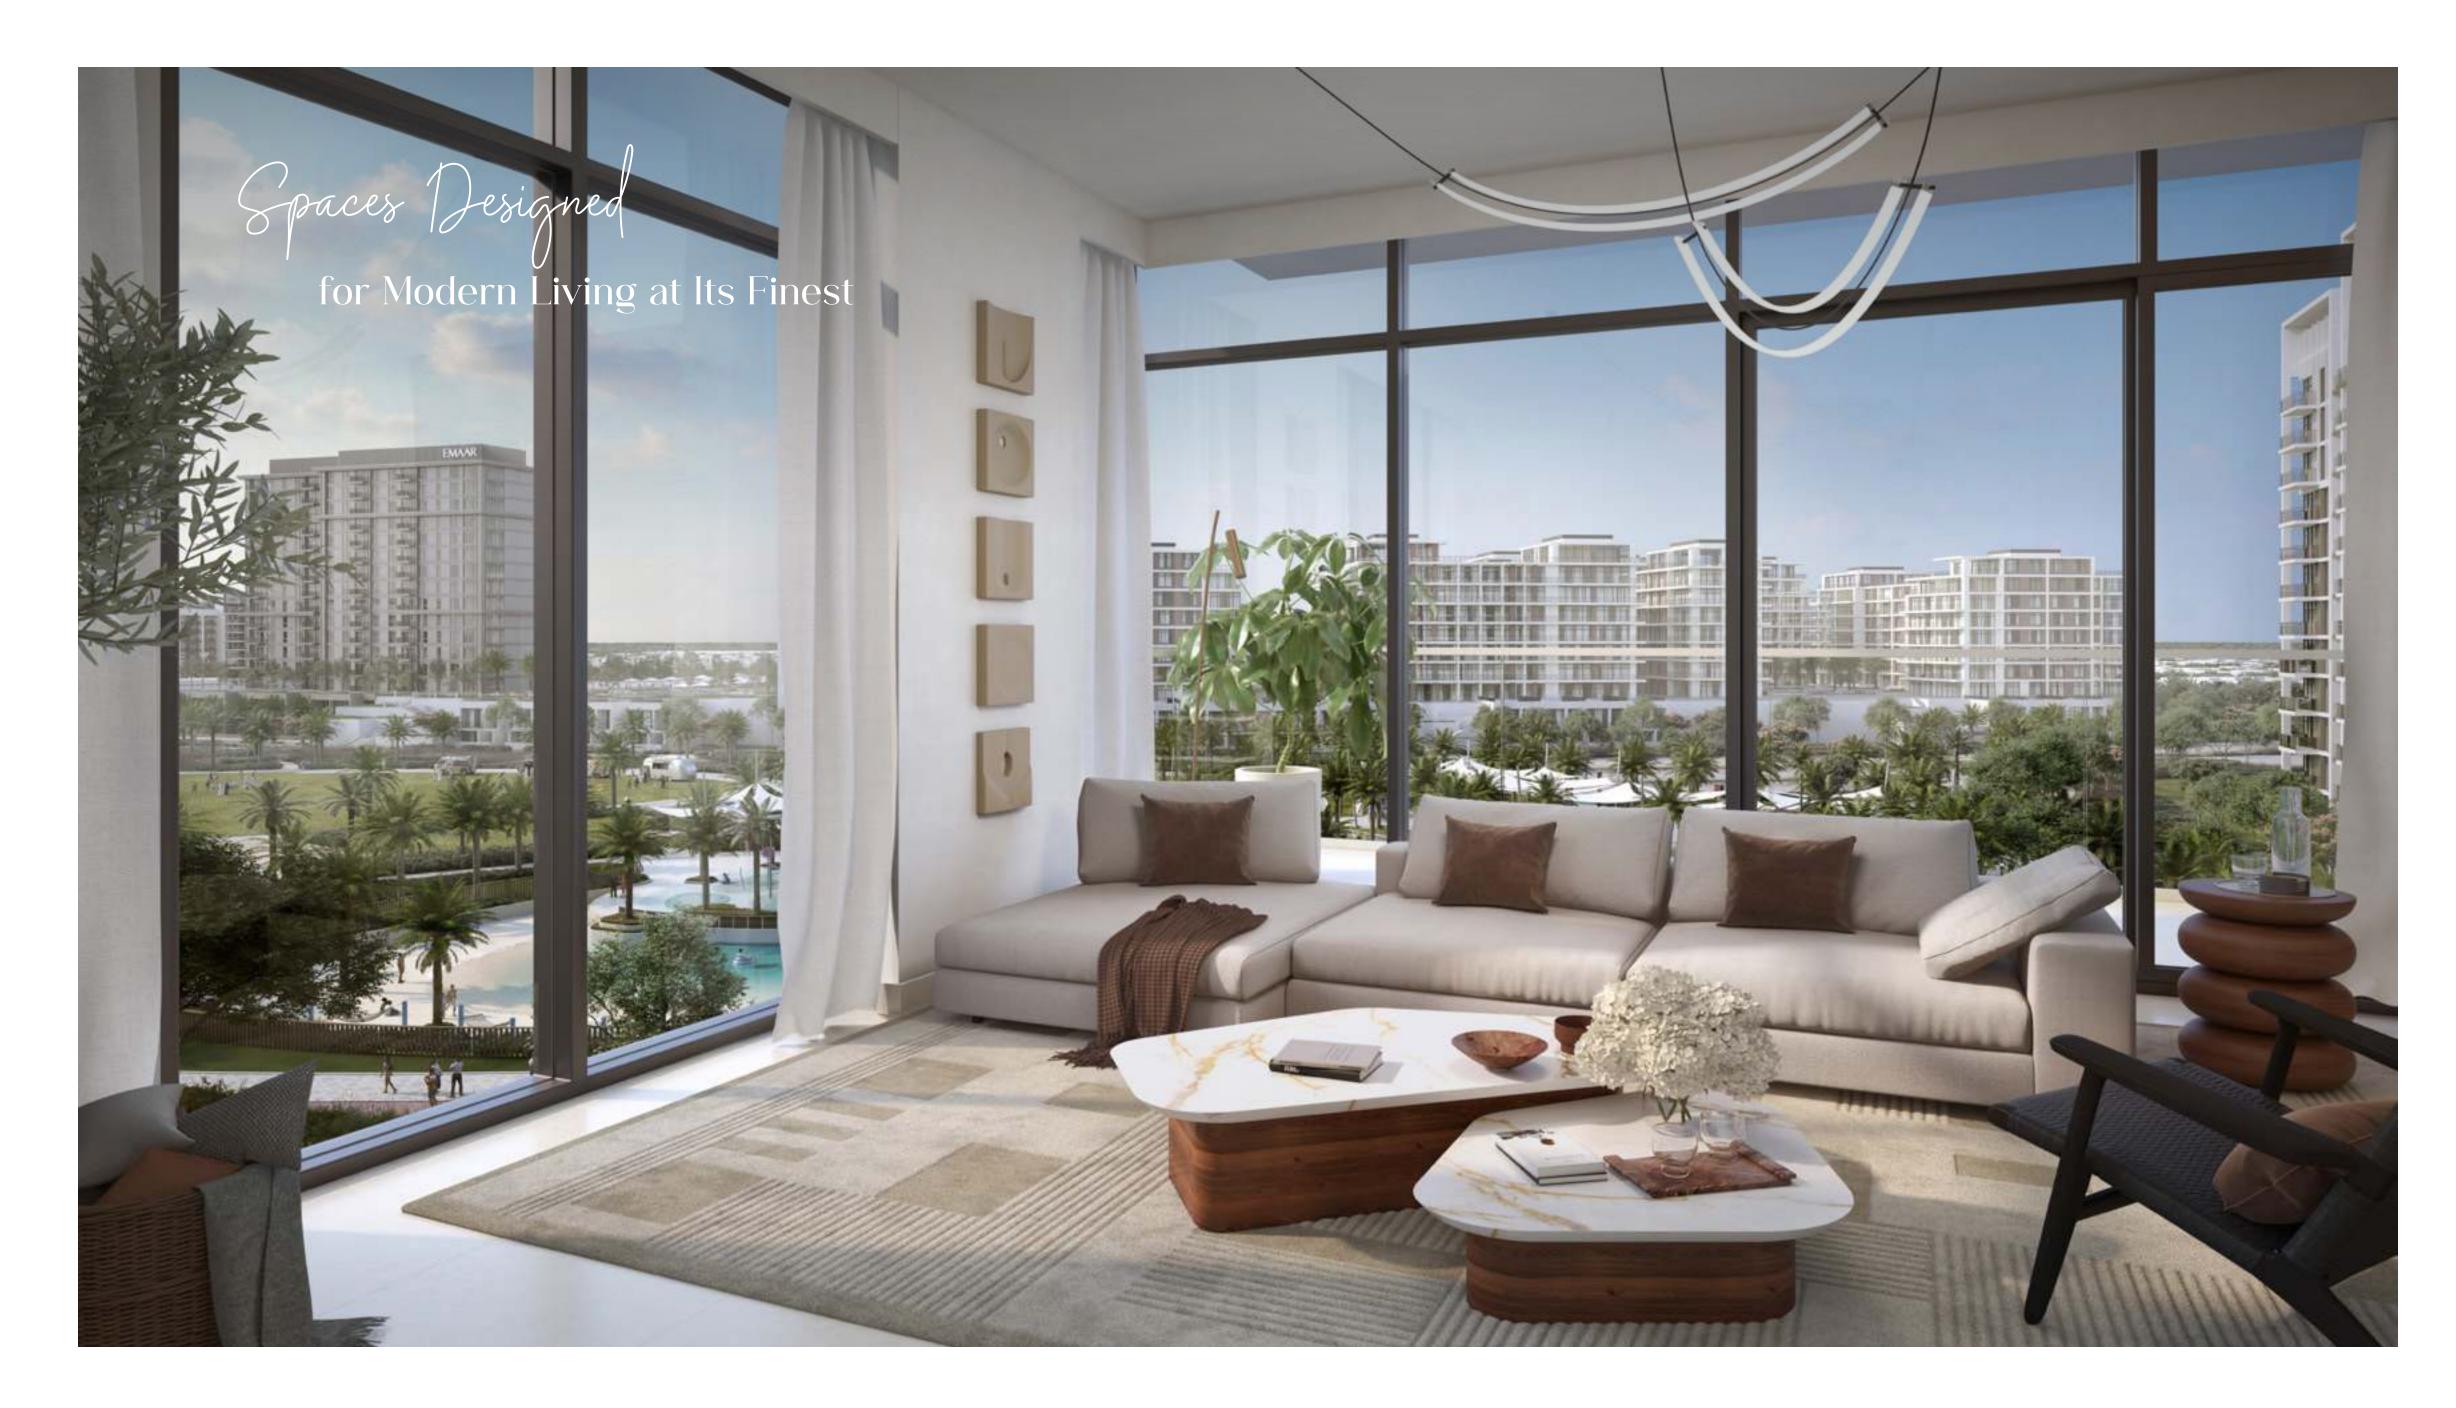

### Modern Living Redefined

Thoughfully designed

to optimize space and functionality, each residence at Parkside Views offers the epitome of modern living. Natural materials reminiscent of the outdoors infuse the living spaces with a warm and inviting ambiance.

Floor-to-ceiling windows invite the breathtaking views of the surroundings, bathing the interiors in an abundance of natural light. With an emphasis on harmony between indoor and outdoor living, these homes offer a serene escape while keeping you connected to the beauty of the surrounding landscape.