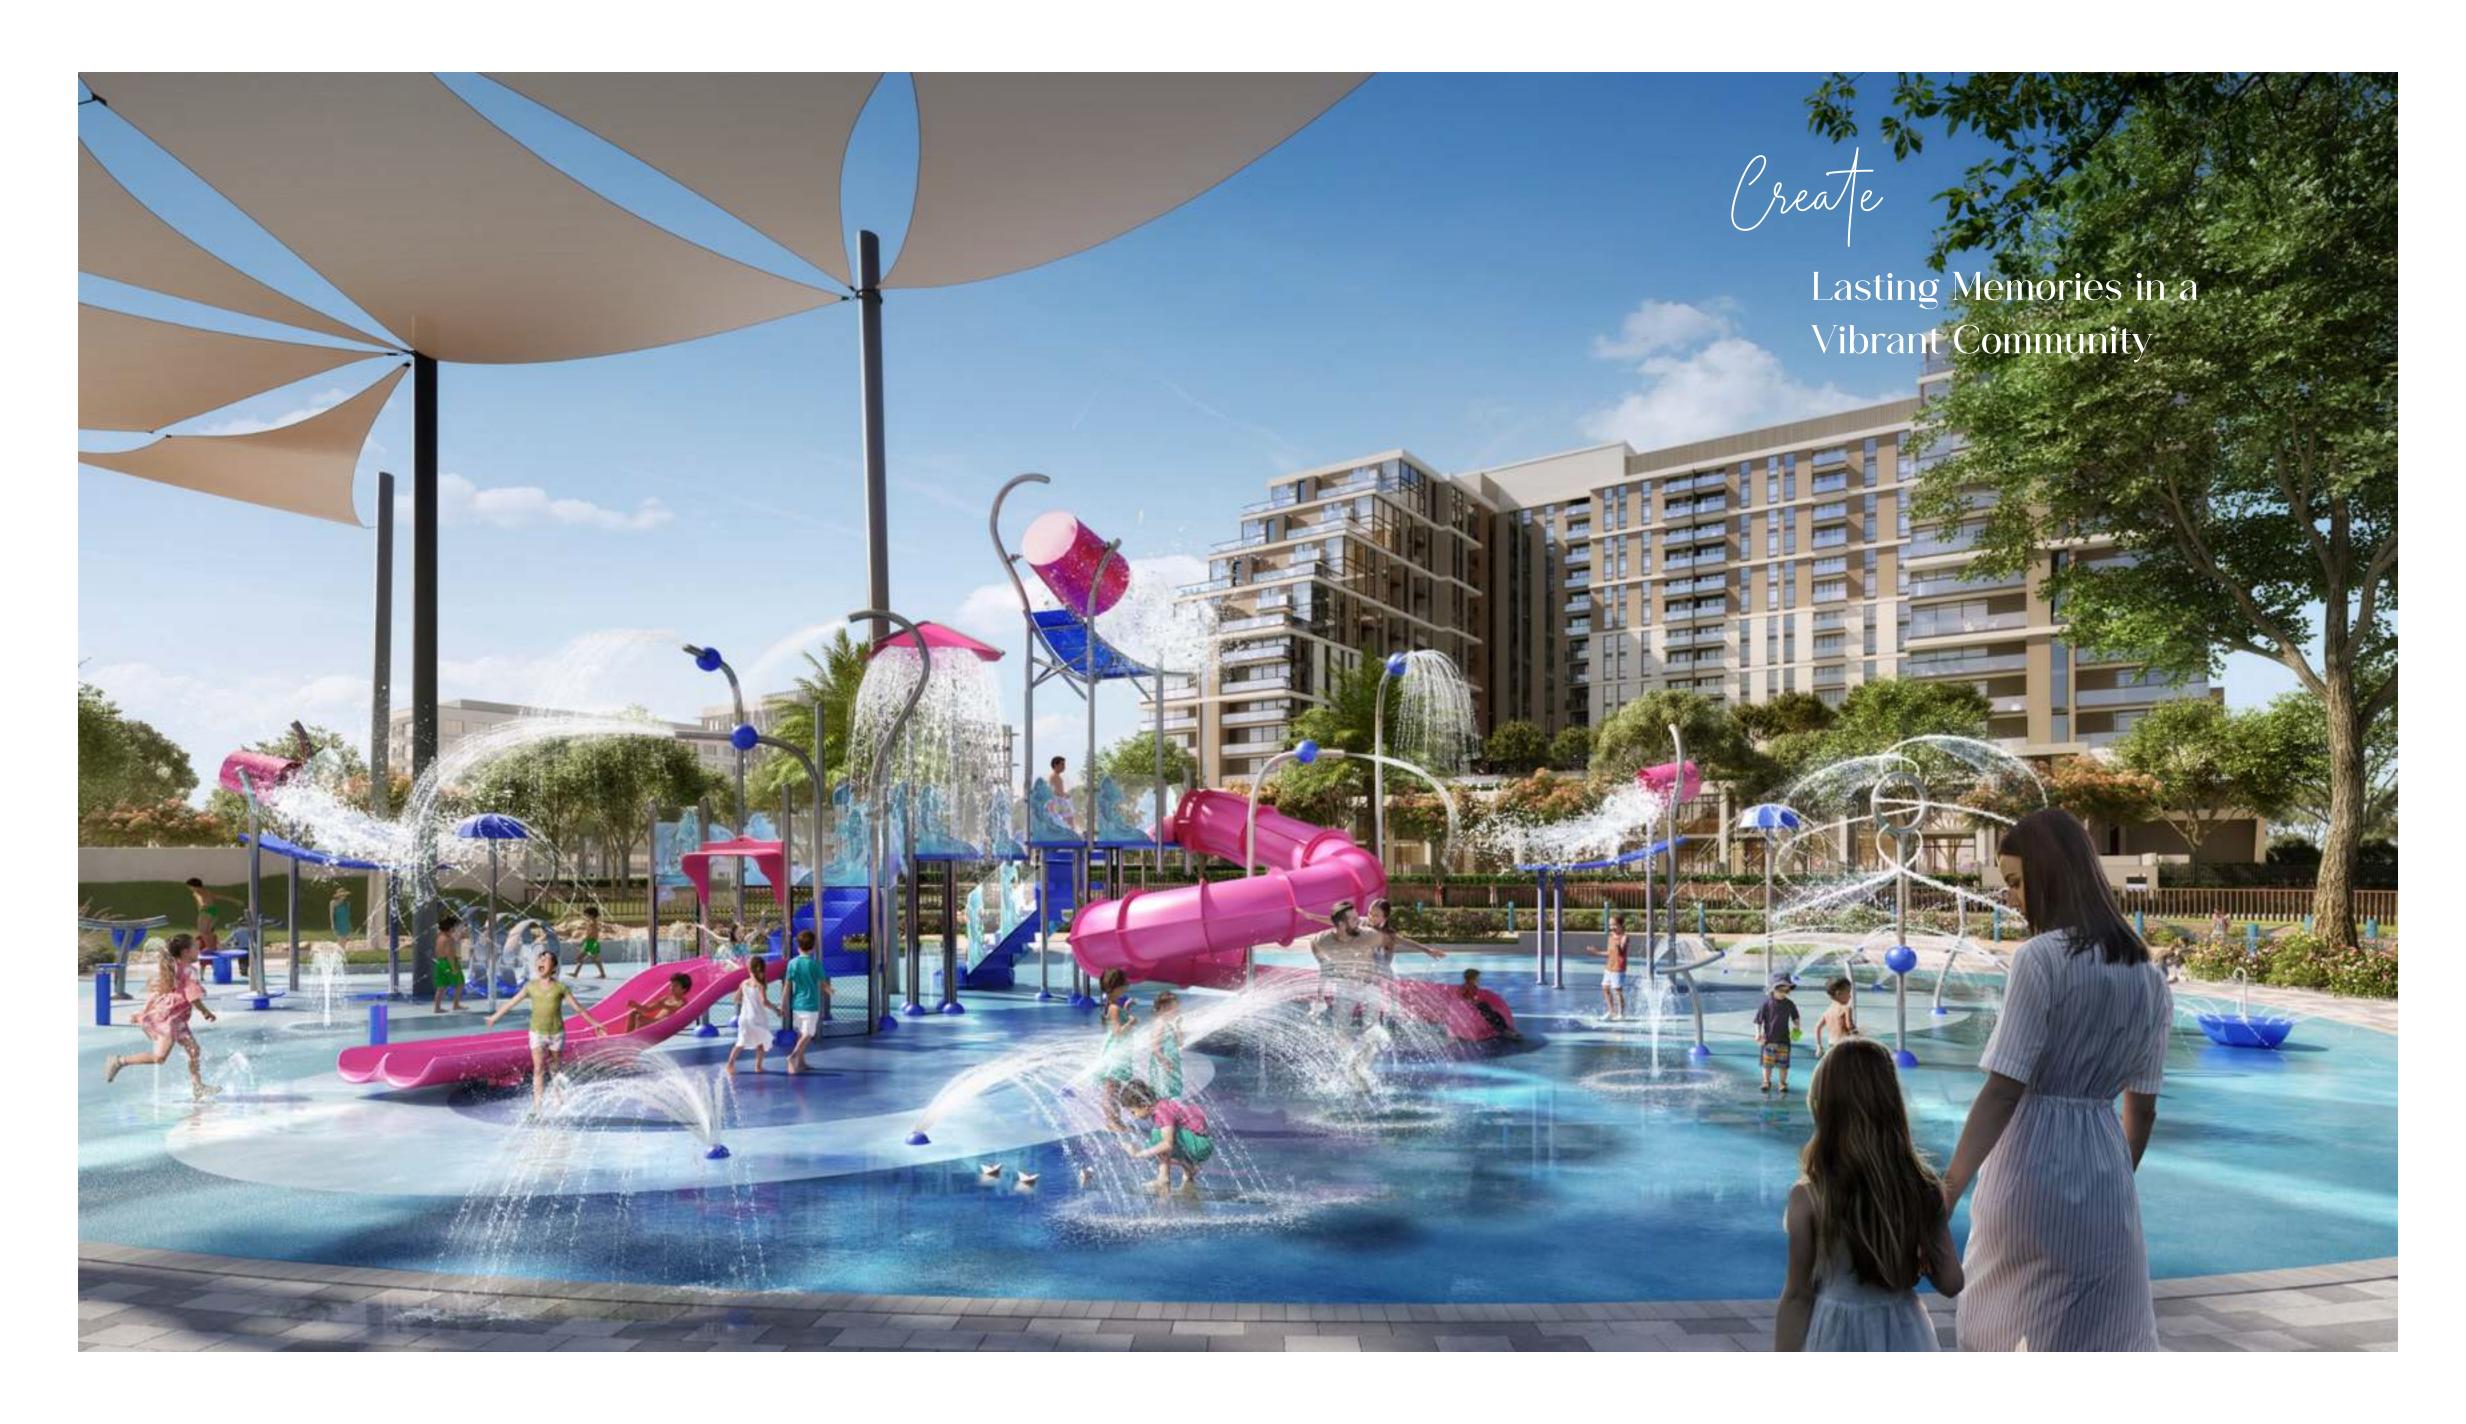

### Exceptional Amenities

Parkside Views

offers an array of exceptional amenities designed to enhance your lifestyle and provide endless opportunities for relaxation and enjoyment. Maintain your fitness goals with state-of-the-art indoor and outdoor gym facilities. Or cool off and take a refreshing dip in the adult pool while your little ones enjoy the kids' pool and the play area, thoughtfully designed to provide a safe and engaging space for children.

Unwind and socialize with neighbours and friends in the inviting communal spaces, where you can indulge in the convenient BBQ area, offering a perfect setting for memorable gatherings.

#### Dubai Hills Park

A lush green

oasis in the heart of Dubai Hills Estate's southern district. The park encompasses wadi trails, children's play areas, a kids' splash park, sports facilities, an outdoor gym, and much more.