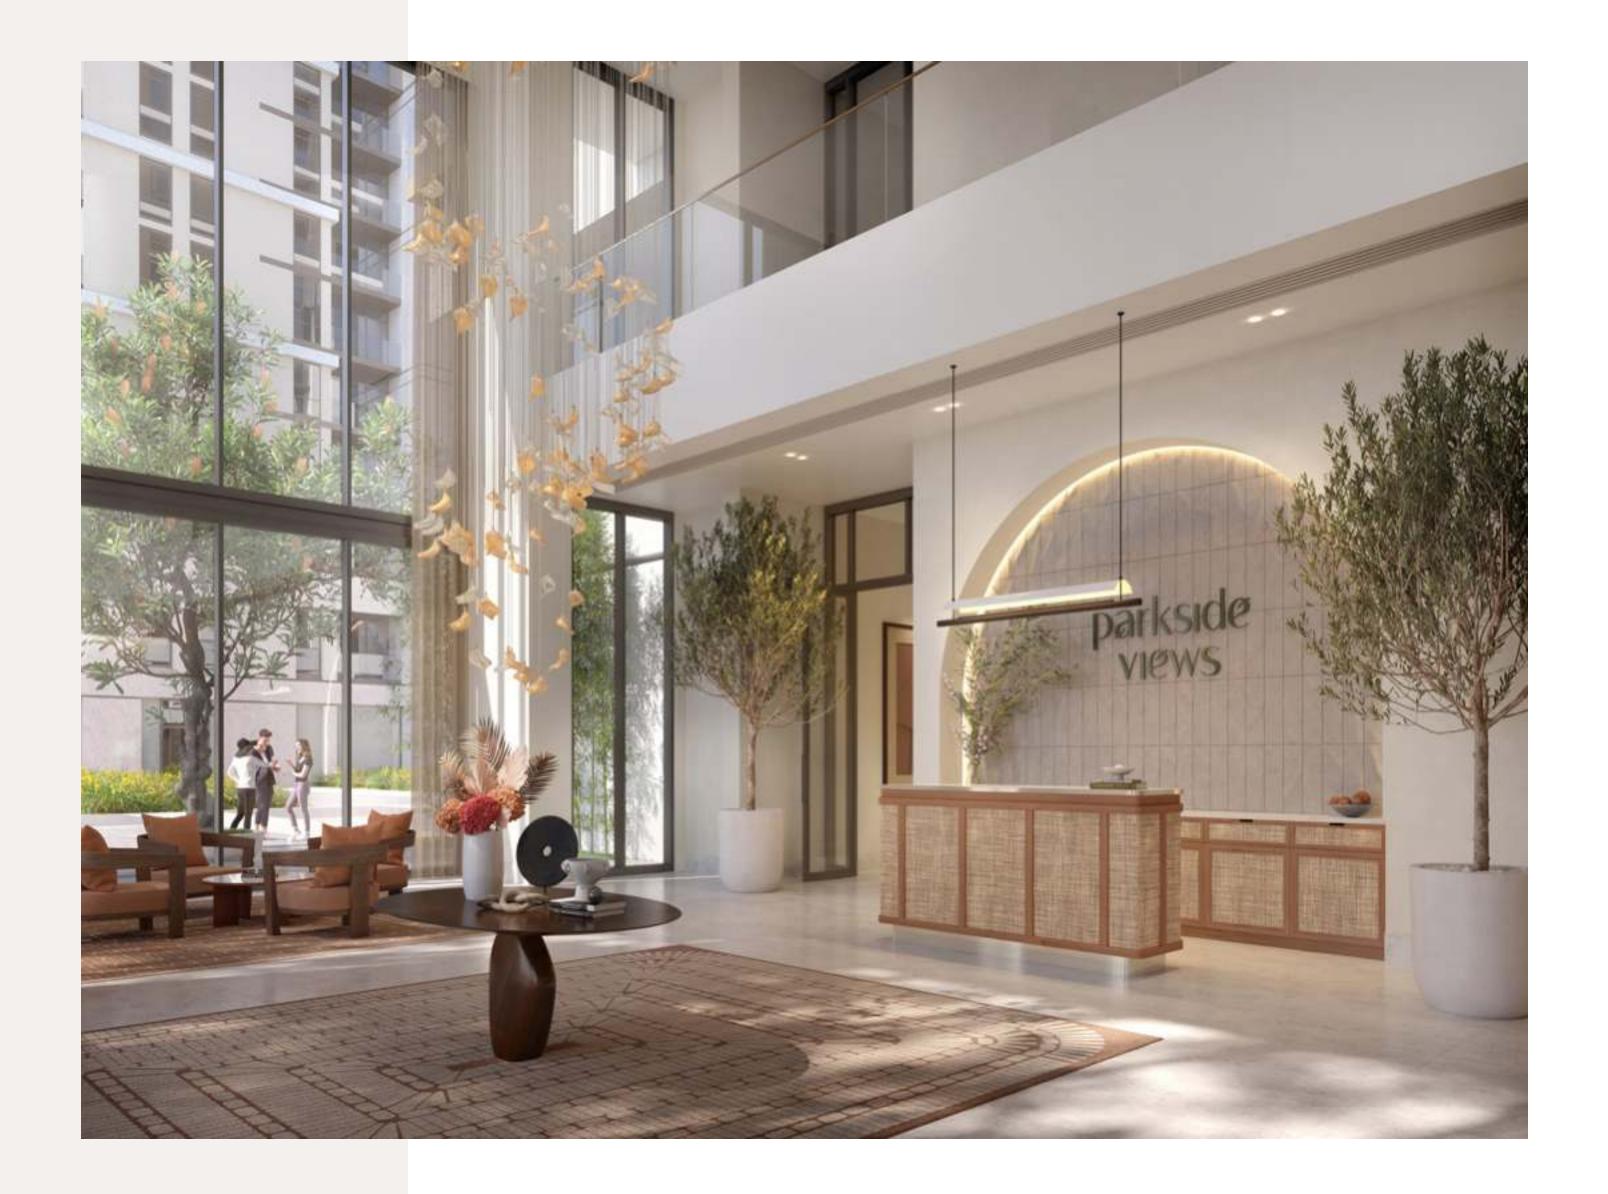

### Grand Arrivals

Stepping into

Parkside Views' entrance lobby, a comfortable and

Parkside Views' entrance lobby, a comfortable and welcoming atmosphere embraces you from the moment you arrive. The lobby's inviting furniture, tastefully adorned with hints of colours, sets the tone for relaxation and social interaction.

Exuding a sense of modern elegance that instantly puts you at ease, it's a space that seamlessly blends style with comfort, making it the perfect spot to connect with neighbours and friends.