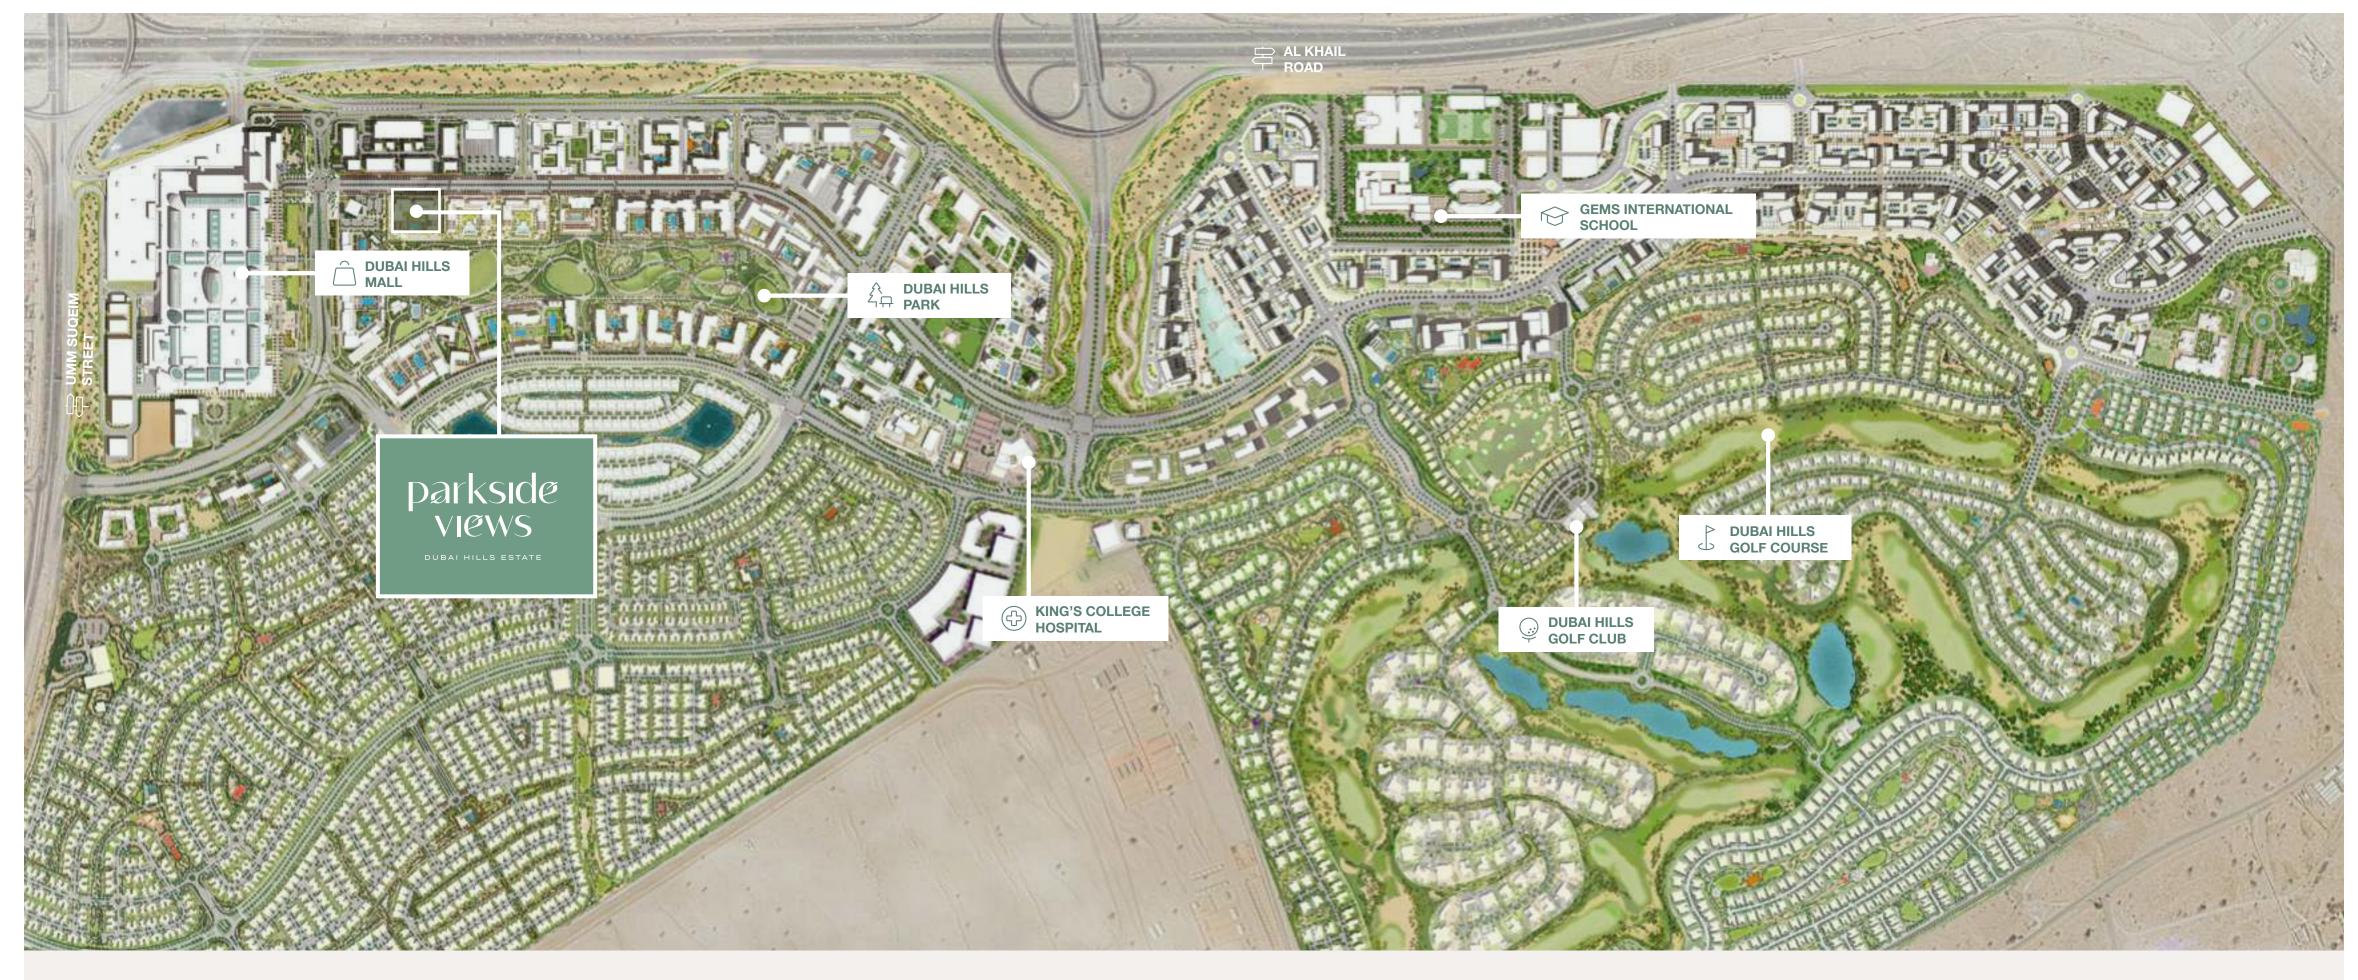

### A Community Connected to Nature

A city within a city

Dubai Hills Estate comprises elegantly planned neighbourhoods of contemporary apartment buildings and villa compounds in a country-village setting.

### Dupai Hills Estate

the green heart of Dubai – is a first of its kind destination. This masterfully planned, multi-purpose development forms an integral part of the Mohammed Bin Rashid City.

Strategically situated between Downtown Dubai and Dubai Marina, flanked by Al Khail Road, the community offers easy access to the city's most popular districts and attractions.

Perfect Location With easy access to

Al Khail Road, Parkside Views is just minutes away from Downtown Dubai and other business, retail and tourism hubs. Close proximity to planned Etihad Rail and Dubai Metro lines will allow for fast and easy access to airports and other emirates in the near future.

### Dubai Hills Mall

Is a destination of

endless possibilities. Ideally positioned on the crossroads of Umm Suqeim Road and Al Khail Road, and only a short walk from Address Villas, the mall grants you:

### Dubai Hills Golf Club

Encompasses

1.2 milion sqm of meticulously manicured fairways, set against the backdrop of Burj Khalifa and Downtown Dubai, with a glorious outward nine.

| Driving Range                       | Golf Academy                |
|-------------------------------------|-----------------------------|
| Putting Green                       | Gym, Pool & Other Amenities |
| Spacious Floodlit Practice Facility | A Host Of Dining Options    |