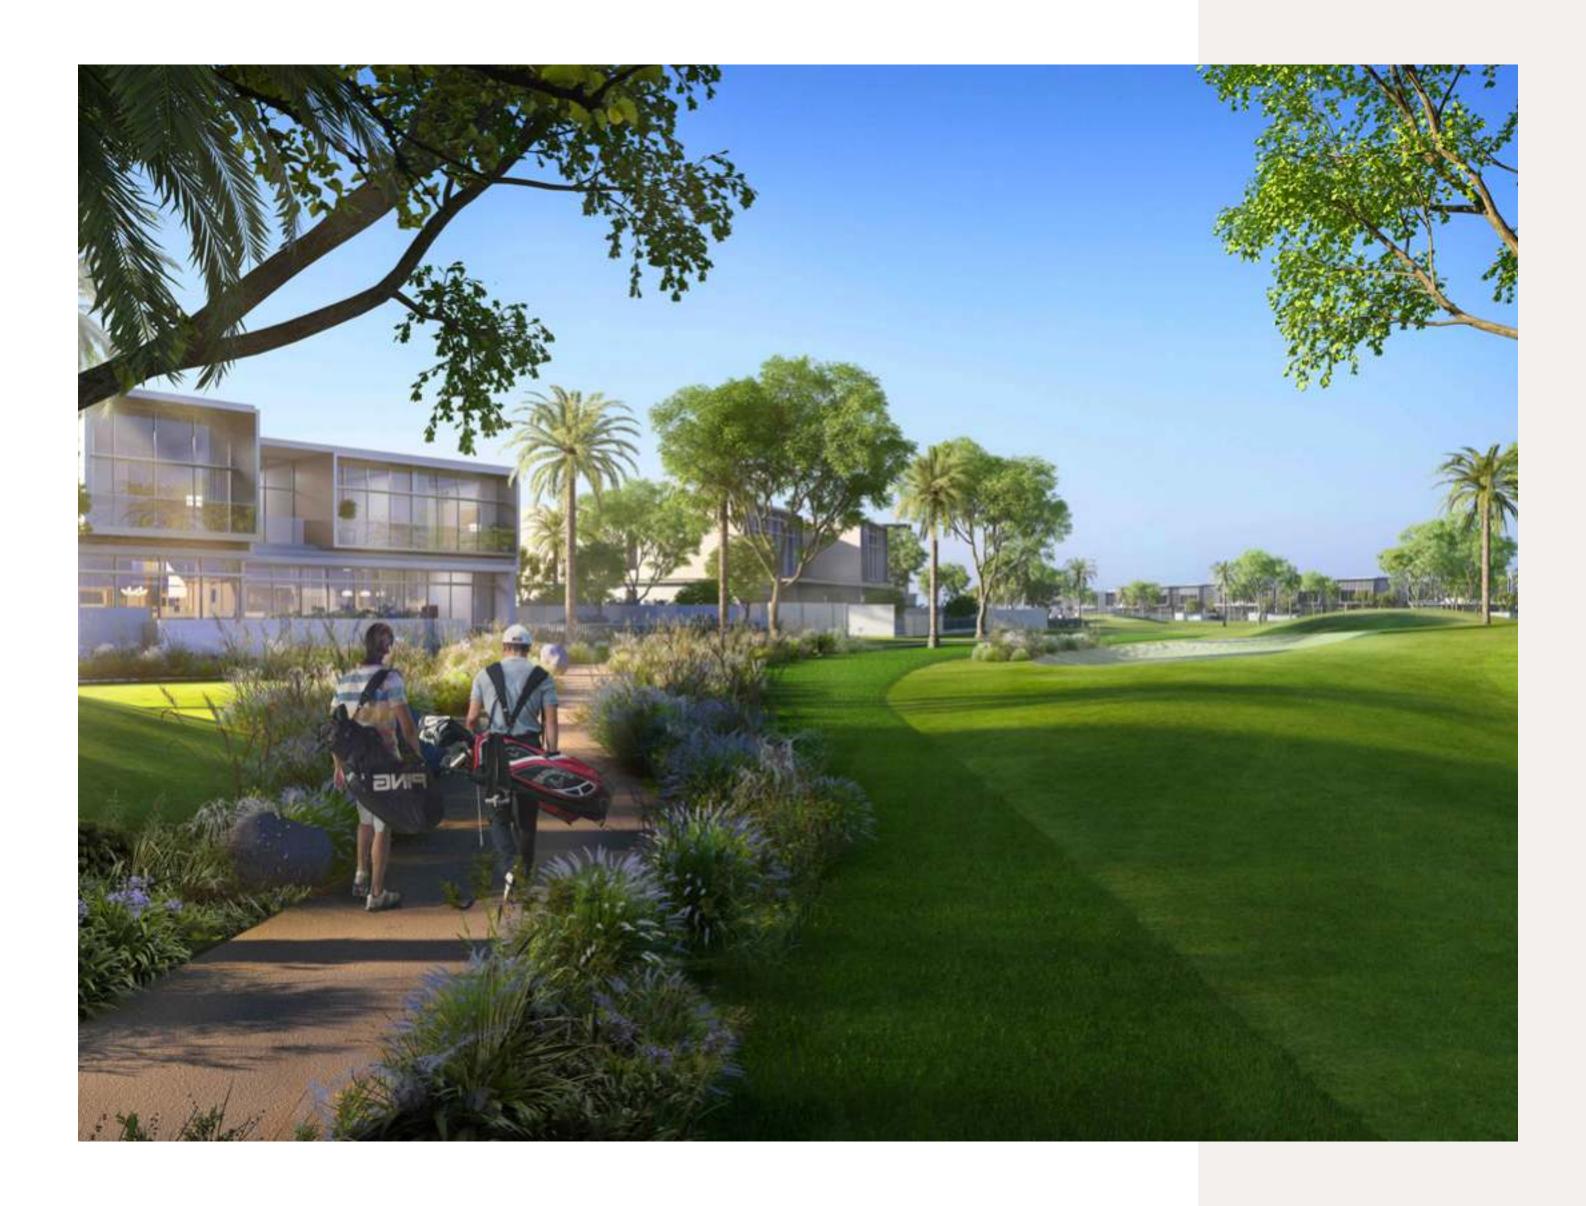

### Dubai Hills Golf Club

Encompasses

1.2 milion sqm of meticulously manicured fairways, set against the backdrop of Burj Khalifa and Downtown Dubai, with a glorious outward nine.

| Driving Range                       | Golf Academy                |
|-------------------------------------|-----------------------------|
| Putting Green                       | Gym, Pool & Other Amenities |
| Spacious Floodlit Practice Facility | A Host Of Dining Options    |