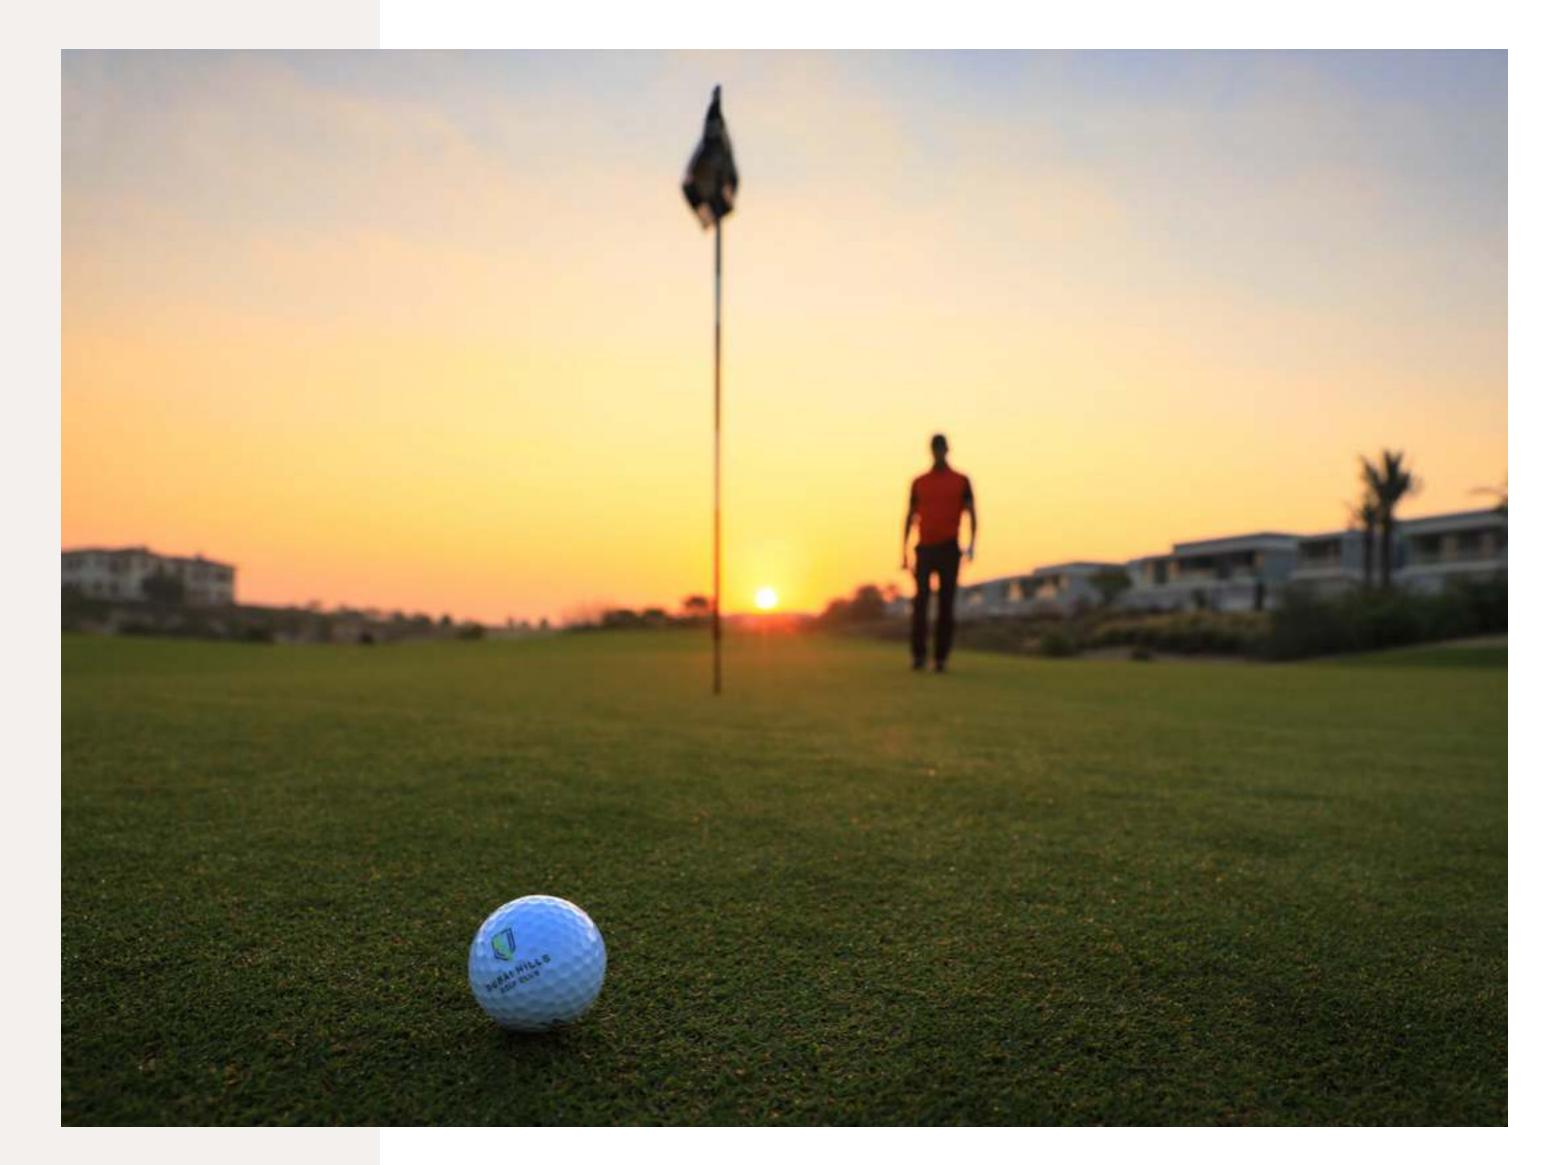

### Dubai Hills Golf Club

Encompasses

1.2 milion sqm of meticulously manicured fairways, set against the backdrop of Burj Khalifa and Downtown Dubai, with a glorious outward nine.

| Driving Range                       | Golf Academy                |
|-------------------------------------|-----------------------------|
| Putting Green                       | Gym, Pool & Other Amenities |
| Spacious Floodlit Practice Facility | A Host Of Dining Options    |