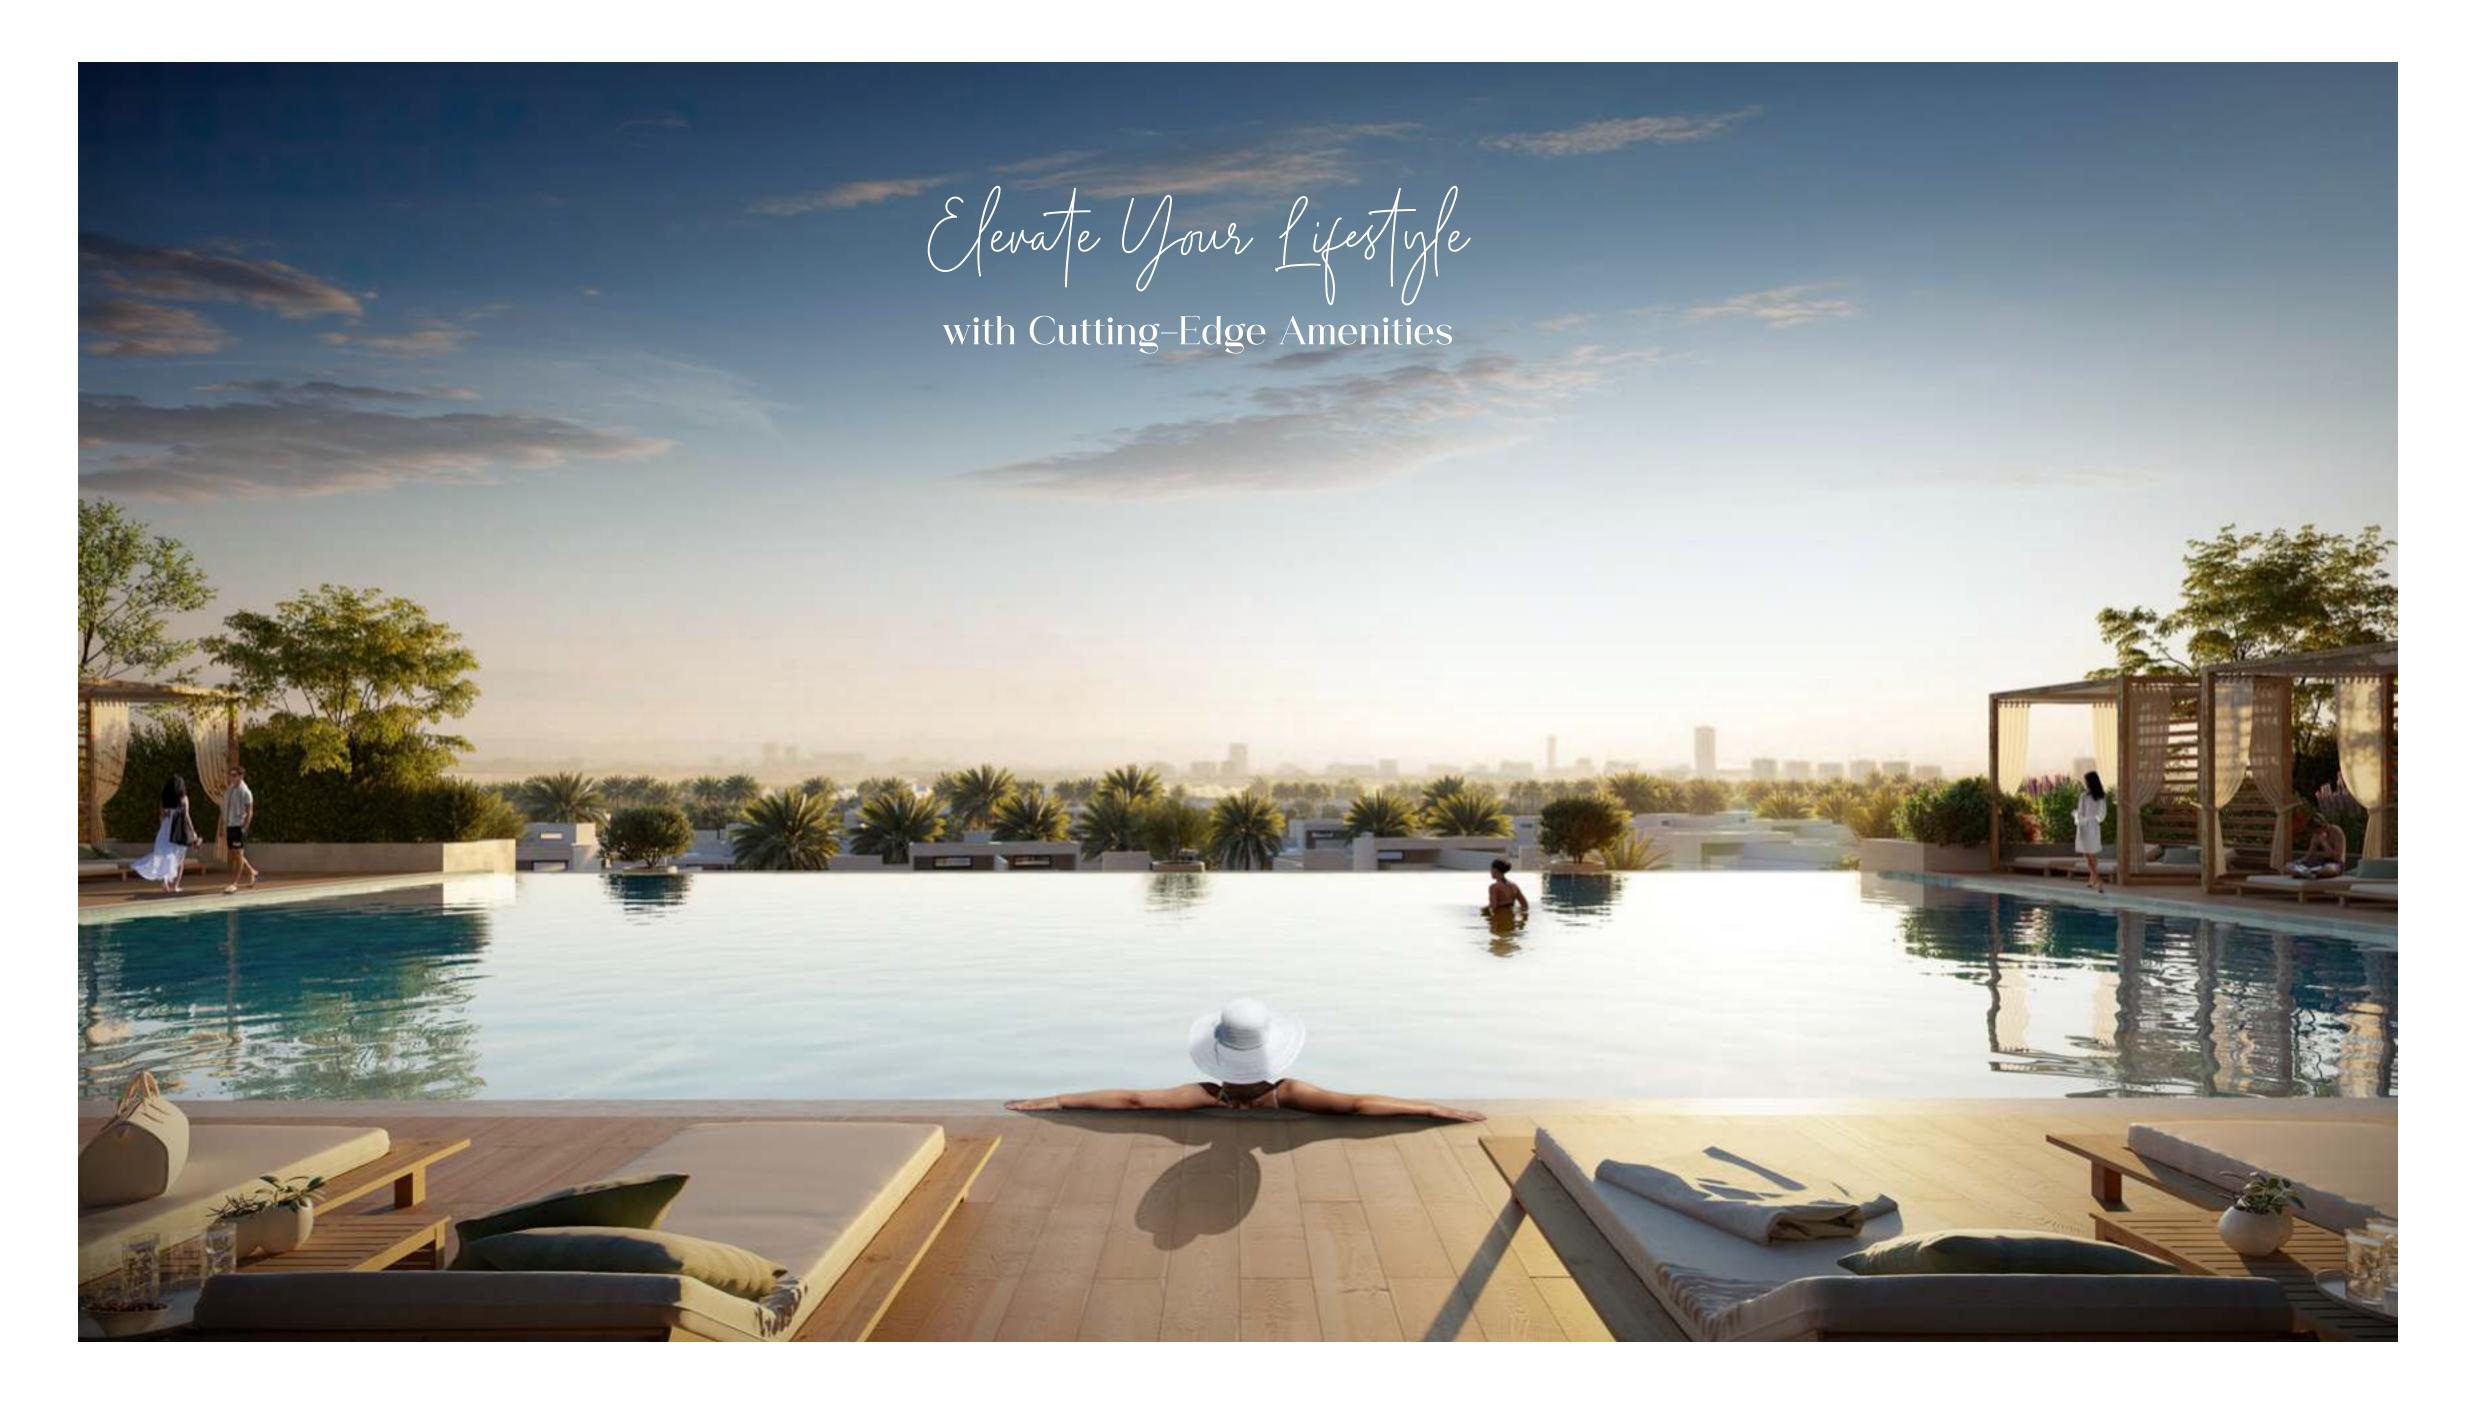

### Exceptional Amenities

Parkside Views

offers an array of exceptional amenities designed to enhance your lifestyle and provide endless opportunities for relaxation and enjoyment. Maintain your fitness goals with state-of-the-art indoor and outdoor gym facilities. Or cool off and take a refreshing dip in the adult pool while your little ones enjoy the kids' pool and the play area, thoughtfully designed to provide a safe and engaging space for children.

Unwind and socialize with neighbours and friends in the inviting communal spaces, where you can indulge in the convenient BBQ area, offering a perfect setting for memorable gatherings.