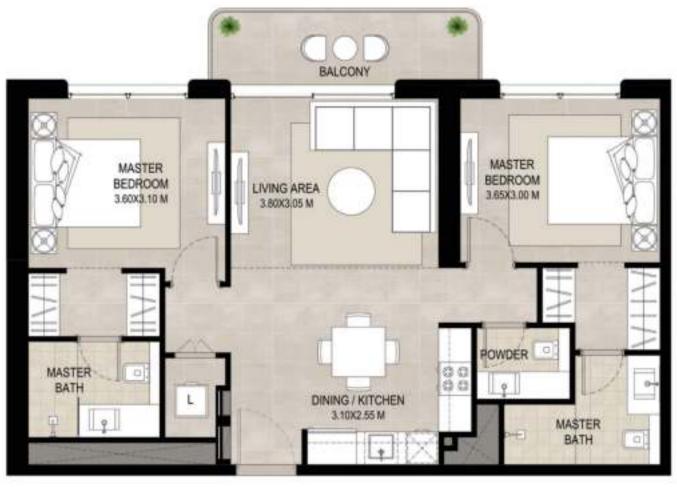

## 2 BEDROOM | TYPE A

| AREA                | MIN                       | MAX                       |
|---------------------|---------------------------|---------------------------|
| SUITE AREA          | 82.93 Sq.m / 892.65 Sq.ft | 84.52 Sq.m / 909.76 Sq.ft |
| BALCONY AREA        | 5.83 Sq.m / 62.75 Sq.ft   | 5.85 Sq.m / 62.97 Sq.ft   |
| TOTAL BUILT-UP AREA | 88.76 Sq.m / 955.40 Sq.ft | 90.37 Sq.m / 972.73 Sq.ft |

## 2 BEDROOM | TYPE B

| AREA                | MIN                       | MAX                       |
|---------------------|---------------------------|---------------------------|
| SUITE AREA          | 84.54 Sq.m / 909.98 Sq.ft | 84.53 Sq.m / 909.87 Sq.ft |
| BALCONY AREA        | 4.36 Sq.m / 46.93 Sq.ft   | 5.85 Sq.m / 62.97 Sq.ft   |
| TOTAL BUILT-UP AREA | 88.9 Sq.m / 956.91 Sq.ft  | 90.38 Sq.m / 972.84 Sq.ft |