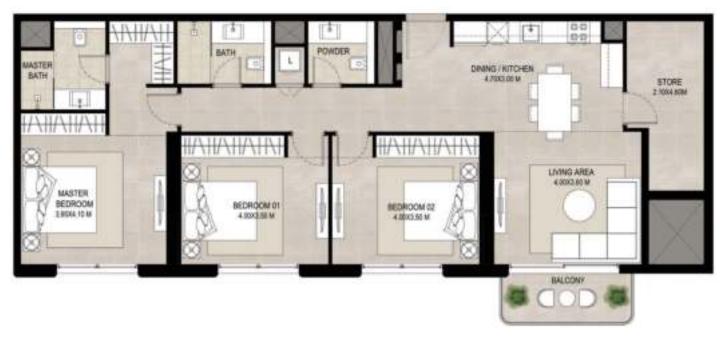

#### 3 BEDROOM | TYPE B

**SUITE AREA** 

120.56 Sq.m / 1297.69 Sq.ft

**BALCONY AREA** 

5.32 Sq.m / 57.26 Sq.ft

TOTAL BUILT-UP AREA

125.88 Sq.m / 1354.96 Sq.ft