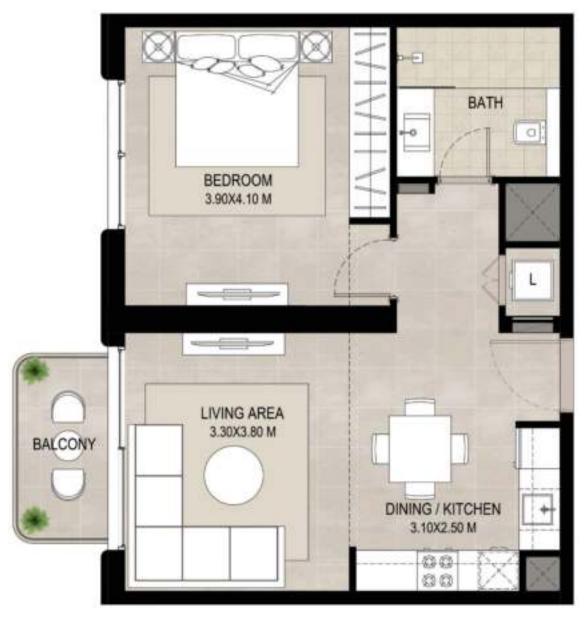

## 1 BEDROOM | TYPE A

**SUITE AREA** 55.85 Sq.m / 601.16 Sq.ft

**BALCONY AREA** 4.36 Sq.m / 46.93 Sq.ft

TOTAL BUILT-UP AREA 60.21 Sq.m / 648.09 Sq.ft