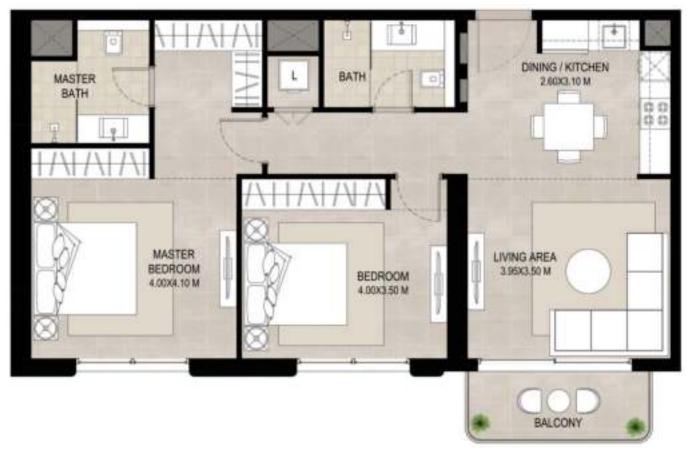

### 3 BEDROOM | TYPE A

| AREA                | MIN                         | MAX                         |
|---------------------|-----------------------------|-----------------------------|
| SUITE AREA          | 110.9 Sq.m / 1193.71 Sq.ft  | 111.64 Sq.m / 1201.68 Sq.ft |
| BALCONY AREA        | 10.66 Sq.m / 114.74 Sq.ft   | 10.66 Sq.m / 114.74 Sq.ft   |
| TOTAL BUILT-UP AREA | 121.56 Sq.m / 1308.45 Sq.ft | 122.3 Sq.m / 1316.42 Sq.ft  |

#### 3 BEDROOM | TYPE B

**SUITE AREA** 

120.56 Sq.m / 1297.69 Sq.ft

**BALCONY AREA** 

5.32 Sq.m / 57.26 Sq.ft

TOTAL BUILT-UP AREA

125.88 Sq.m / 1354.96 Sq.ft