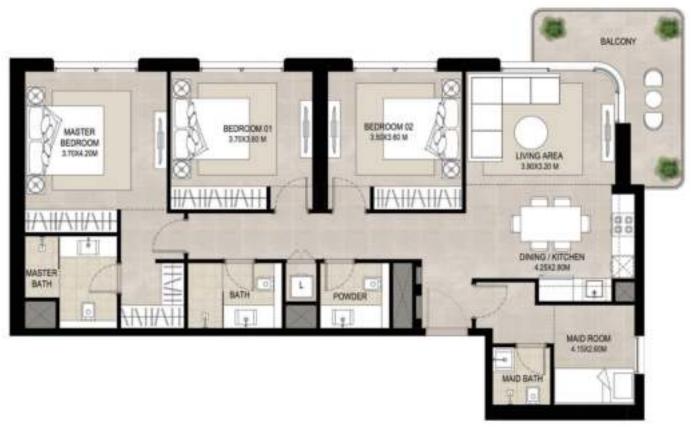

### 3 BEDROOM | TYPE A

| AREA                | MIN                         | MAX                         |
|---------------------|-----------------------------|-----------------------------|
| SUITE AREA          | 110.9 Sq.m / 1193.71 Sq.ft  | 111.64 Sq.m / 1201.68 Sq.ft |
| BALCONY AREA        | 10.66 Sq.m / 114.74 Sq.ft   | 10.66 Sq.m / 114.74 Sq.ft   |
| TOTAL BUILT-UP AREA | 121.56 Sq.m / 1308.45 Sq.ft | 122.3 Sq.m / 1316.42 Sq.ft  |