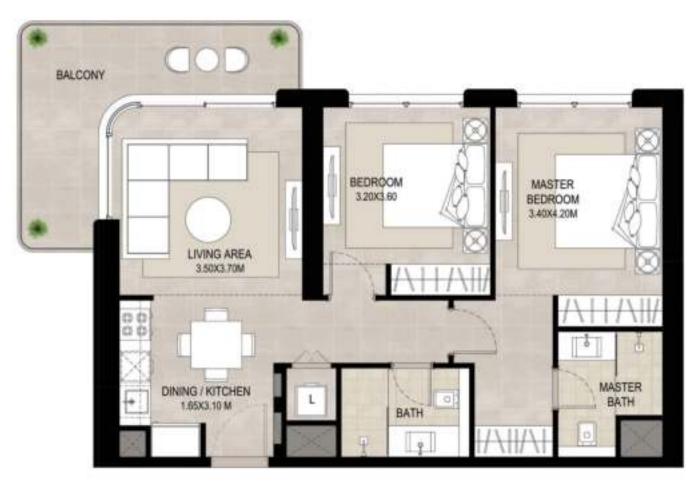

## 2 BEDROOM | TYPE A

| AREA                | MIN                       | MAX                       |
|---------------------|---------------------------|---------------------------|
| SUITE AREA          | 82.93 Sq.m / 892.65 Sq.ft | 84.52 Sq.m / 909.76 Sq.ft |
| BALCONY AREA        | 5.83 Sq.m / 62.75 Sq.ft   | 5.85 Sq.m / 62.97 Sq.ft   |
| TOTAL BUILT-UP AREA | 88.76 Sq.m / 955.40 Sq.ft | 90.37 Sq.m / 972.73 Sq.ft |

## 2 BEDROOM | TYPE B

| AREA                | MIN                       | MAX                       |
|---------------------|---------------------------|---------------------------|
| SUITE AREA          | 84.54 Sq.m / 909.98 Sq.ft | 84.53 Sq.m / 909.87 Sq.ft |
| BALCONY AREA        | 4.36 Sq.m / 46.93 Sq.ft   | 5.85 Sq.m / 62.97 Sq.ft   |
| TOTAL BUILT-UP AREA | 88.9 Sq.m / 956.91 Sq.ft  | 90.38 Sq.m / 972.84 Sq.ft |