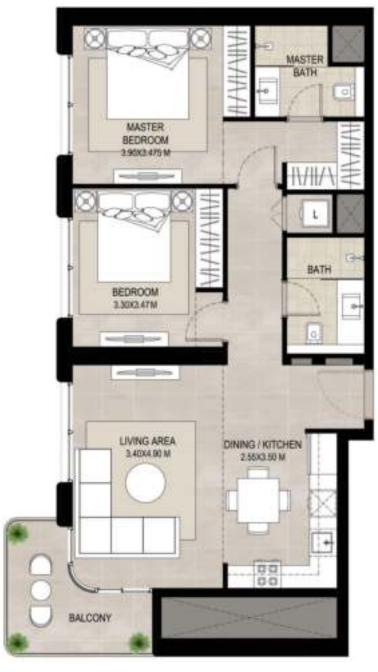

## 1 BEDROOM | TYPE A

**SUITE AREA** 55.85 Sq.m / 601.16 Sq.ft

**BALCONY AREA** 4.36 Sq.m / 46.93 Sq.ft

TOTAL BUILT-UP AREA 60.21 Sq.m / 648.09 Sq.ft